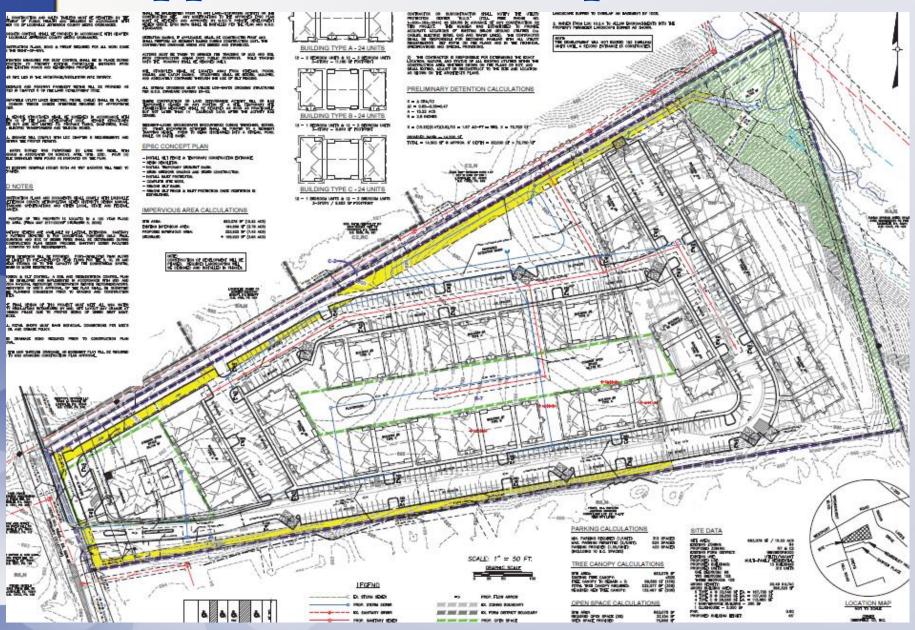

n 50% along the north and east property lines as shown on the development plan (21-WAIVER-0130)
  - Waiver from 10.2.4 to permit a shared access road to encroach into the 25' LBA as shown on the development plan (21-WAIVER-0130)
- Detailed District Development plan with binding elements



#### Site Context





### Case Summary

- 312 multi-family units developed in 2 phases
- 13 structures
- 15.22 acres
- Neighborhood Form District
- Density is 20.49 du/ac
- R-7 permits 34.8 du/ac
- C-2 is for the access
- 2 access points along Freys Hill Road
- Existing sidewalk connects the proposal to the nearby Tom Sawyer Park and commercial on

# Zoning/Form Districts





#### **Aerial Photo**





# Site Photos-Subject Property





Site Photos-Surrounding Areas



# Applicant's Development Plan



Applicant's Rendering



## Staff Finding

- Meets the guidelines of the Comprehensive Plan and requirements of the Land Development Code
- Expanding the roadway along the sites frontage to Westport Road
- Transit along Westport Road
- Development is located in an area with other mixed densities
- Different housing choice
- Tom Sawyer park is located nearby
- Site exceeds the required open space

### Required Actions

- RECOMMEND that the Louisville Metro Council APPROVE or DENY the Changein-Zoning from R-4 to R-7 and C-2
- APPROVE or DENY the Variance
- APPROVE or DENY the Waivers
- APPROVE or DENY the Detailed District Development Plan