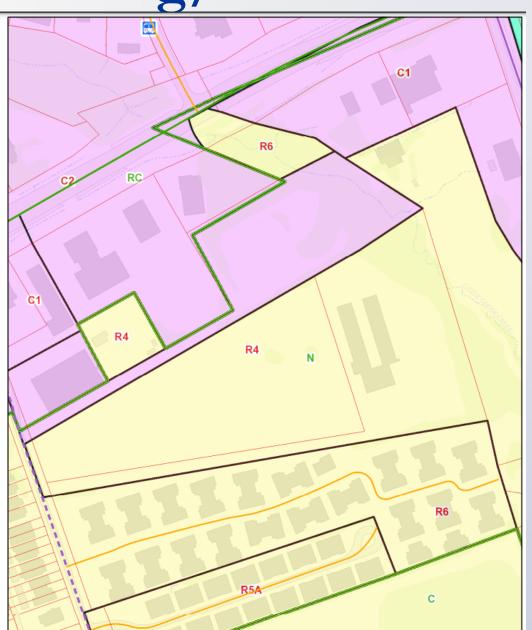

nto the 3' side yard setback (21-VARIANCE-0142)
- Waivers:
  - Waiver from 10.2.4 to allow an easement to overlap an LBA by more than 50% along the north and east property lines as shown on the development plan (21-WAIVER-0130)
  - Waiver from 10.2.4 to permit a shared access road to encroach into the 25' LBA as shown on the development plan (21-WAIVER-0130)
- Detailed District Development plan with binding elements



#### Site Context





### Case Summary

- 312 multi-family units developed in 2 phases
- 13 structures
- 15.22 acres
- Neighborhood Form District
- Density is 20.49 du/ac
- R-7 permits 34.8 du/ac
- C-2 is for the access
- 2 access points along Freys Hill Road
- Existing sidewalk connects the proposal to the nearby Tom Sawyer Park and commercial on

# Zoning/Form Districts





#### **Aerial Photo**





# Site Photos-Subject Property





Site Photos-Surrounding Areas



# Applicant's Development Plan



Applicant's Rendering



## Staff Finding

- Meets the guidelines of the Comprehensive Plan and requirements of the Land Development Code
- Expanding the roadway along the sites frontage to Westport Road
- Transit along Westport Road
- Development is located in an area with other mixed densities
- Different housing choice
- Tom Sawyer park is located nearby
- Site exceeds the required open space

### Required Actions

- RECOMMEND that the Louisville Metro Council APPROVE or DENY the Changein-Zoning from R-4 to R-7 and C-2
- APPROVE or DENY the Variance
- APPROVE or DENY the Waivers
- APPROVE or DENY the Detailed District Development Plan