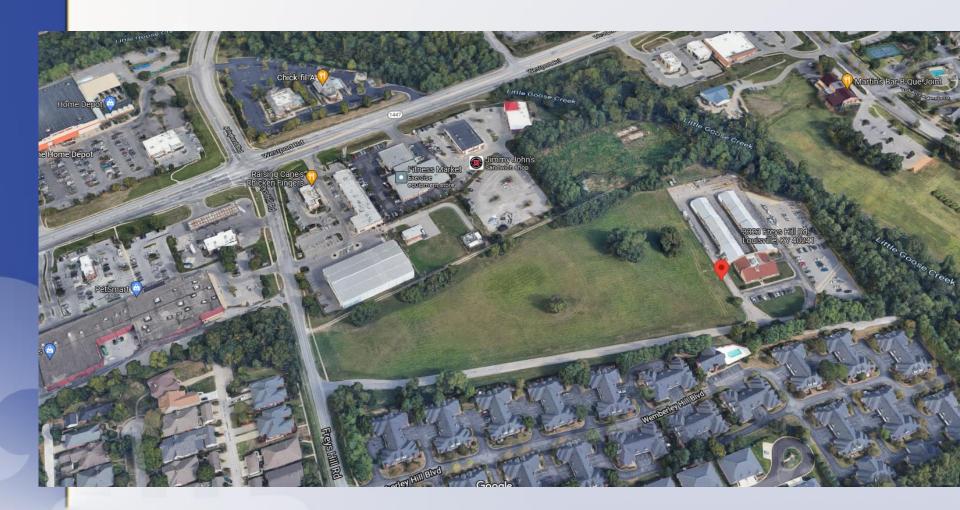

# 21-ZONE-0102 Freys Hill Multi-Family





Louisville Metro Planning Commission

Julia Williams, AICP, Planning Supervisor
April 21. 2022

### Request(s)

- Change in zoning from R-4 to R-7 and C-2
- Variance from 5.3.1 to permit a shared access road to encroach into the 3' side yard setback (21-VARIANCE-0142)
- Waivers:
  - Waiver from 10.2.4 to allow an easement to overlap an LBA by more than 50% along the north and east property lines as shown on the development plan (21-WAIVER-0130)
  - Waiver from 10.2.4 to permit a shared access road to encroach into the 25' LBA as shown on the development plan (21-WAIVER-0130)
- Detailed District Development plan with binding elements



#### Site Context





### Case Summary

- 312 multi-family units developed in 2 phases
- 13 structures
- 15.22 acres
- Neighborhood Form District
- Density is 20.49 du/ac
- R-7 permits 34.8 du/ac
- C-2 is for the access
- 2 access points along Freys Hill Road
- Existing sidewalk connects the proposal to the nearby Tom Sawyer Park and commercial on

# Zoning/Form Districts





#### **Aerial Photo**





# Site Photos-Subject Property





Site Photos-Surrounding Areas



# Applicant's Development Plan



Applicant's Rendering



## Staff Finding

- Meets the guidelines of the Comprehensive Plan and requirements of the Land Development Code
- Expanding the roadway along the sites frontage to Westport Road
- Transit along Westport Road
- Development is located in an area with other mixed densities
- Different