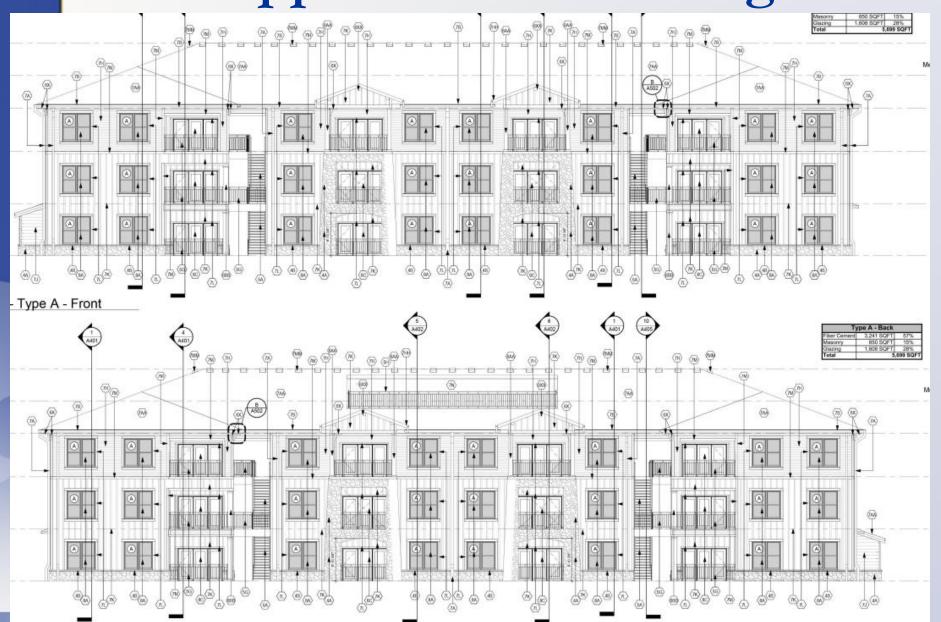

east property lines as shown on the development plan (21-WAIVER-0130)
  - Waiver from 10.2.4 to permit a shared access road to encroach into the 25' LBA as shown on the development plan (21-WAIVER-0130)
- Detailed District Development plan with binding elements



#### Site Context





### Case Summary

- 312 multi-family units developed in 2 phases
- 13 structures
- 15.22 acres
- Neighborhood Form District
- Density is 20.49 du/ac
- R-7 permits 34.8 du/ac
- C-2 is for the access
- 2 access points along Freys Hill Road
- Existing sidewalk connects the proposal to the nearby Tom Sawyer Park and commercial on

# Zoning/Form Districts





#### **Aerial Photo**





# Site Photos-Subject Property





Site Photos-Surrounding Areas



# Applicant's Development Plan



Applicant's Rendering



## Staff Finding

- Meets the guidelines of the Comprehensive Plan and requirements of the Land Development Code
- Expanding the roadway along the sites frontage to Westport Road
- Transit along Westport Road
- Development is located in an area with other mixed densities
- Different housing choice
- Tom Sawyer park is located nearby
- Site exceeds the required open space

### Required Actions

- RECOMMEND that the Louisville Metro Council APPROVE or DENY the Changein-Zoning from R-4 to R-7 and C-2
- APPROVE or DENY the Variance
- APPROVE or DENY the Waivers
- APPROVE or DENY the Detailed District Development Plan