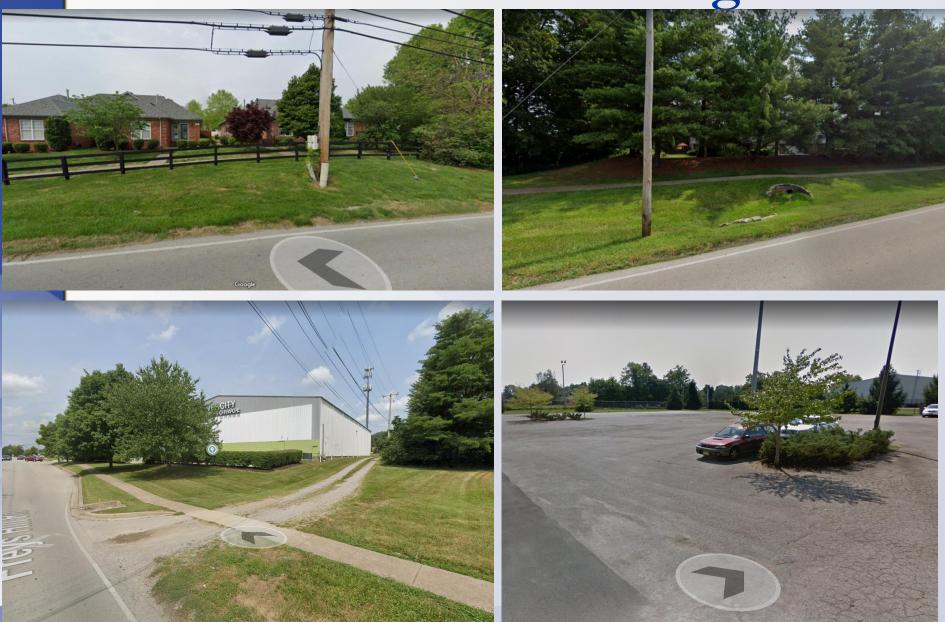

ment to overlap an LBA by more than 50% along the north and east property lines as shown on the development plan (21-WAIVER-0130)
  - Waiver from 10.2.4 to permit a shared access road to encroach into the 25' LBA as shown on the development plan (21-WAIVER-0130)
- Detailed District Development plan with binding elements



#### Site Context





### Case Summary

- 312 multi-family units developed in 2 phases
- 13 structures
- 15.22 acres
- Neighborhood Form District
- Density is 20.49 du/ac
- R-7 permits 34.8 du/ac
- C-2 is for the access
- 2 access points along Freys Hill Road
- Existing sidewalk connects the proposal to the nearby Tom Sawyer Park and commercial on

# Zoning/Form Districts





#### **Aerial Photo**





# Site Photos-Subject Property





Site Photos-Surrounding Areas



# Applicant's Development Plan



Applicant's Rendering



## Staff Finding

- Meets the guidelines of the Comprehensive Plan and requirements of the Land Development Code
- Expanding the roadway along the sites frontage to Westport Road
- Transit along Westport Road
- Development is located in an area with other mixed densities
- Different housing choice
- Tom Sawyer park is located nearby
- Site exceeds the required open space

### Required Actions

- RECOMMEND that the Louisville Metro Council APPROVE or DENY the Changein-Zoning from R-4 to R-7 and C-2
- APPROVE or DENY the Variance
- APPROVE or DENY the Waivers
- APPROVE or DENY the Detailed District Development Plan