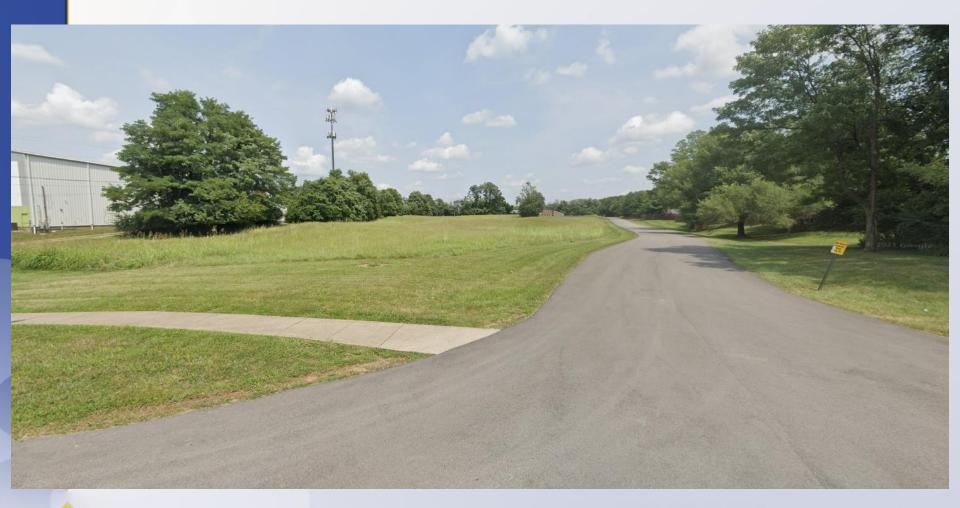

Waiver from 10.2.4 to allow an easement to overlap an LBA by more than 50% along the north and east property lines as shown on the development plan (21-WAIVER-0130)
  - Waiver from 10.2.4 to permit a shared access road to encroach into the 25' LBA as shown on the development plan (21-WAIVER-0130)
- Detailed District Development plan with binding elements



#### Site Context





### Case Summary

- 312 multi-family units developed in 2 phases
- 13 structures
- 15.22 acres
- Neighborhood Form District
- Density is 20.49 du/ac
- R-7 permits 34.8 du/ac
- C-2 is for the access
- 2 access points along Freys Hill Road
- Existing sidewalk connects the proposal to the nearby Tom Sawyer Park and commercial on

# Zoning/Form Districts





#### **Aerial Photo**





# Site Photos-Subject Property





Site Photos-Surrounding Areas



# Applicant's Development Plan



Applicant's Rendering



## Staff Finding

- Meets the guidelines of the Comprehensive Plan and requirements of the Land Development Code
- Expanding the roadway along the sites frontage to Westport Road
- Transit along Westport Road
- Development is located in an area with other mixed densities
- Different housing choice
- Tom Sawyer park is located nearby
- Site exceeds the required open space

### Required Actions

- RECOMMEND that the Louisville Metro Council APPROVE or DENY the Changein-Zoning from R-4 to R-7 and C-2
- APPROVE or DENY the Variance
- APPROVE or DENY the Waivers
- APPROVE or DENY the Detailed District Development Plan