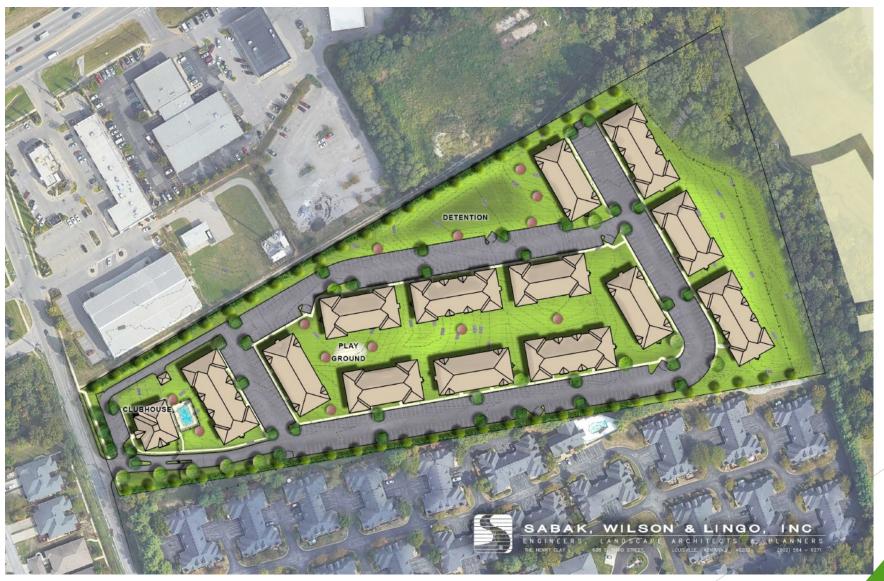

# Freys Hill Apartment Homes 21-ZONE-0102

- Proposed Rezoning from R-4 to R-7
- Waiver from LBA Requirements to allow an easement to overlap an LBA by more than 50%
- Detailed Districted Development Plan with Binding Elements

#### Subject Property and Surroundings



#### Zoning in Area



#### Housing near Subject Property



### Subject Property





#### **Subject Property**





#### Patio Homes on Wemberly Hill Blvd.



#### Homes on Sawyer Place-Duplexes







#### Landscape Detail

#### **VUA LBA PLANTING SAMPLE**





#### Buffering Adjacent to Wemberly Place



## Cross-section adjacent to Wemberly Hills



#### **Proposed Buildings**





#### **Proposed Road Improvements**



### COVID-Not an Impact on Suburban Traffic