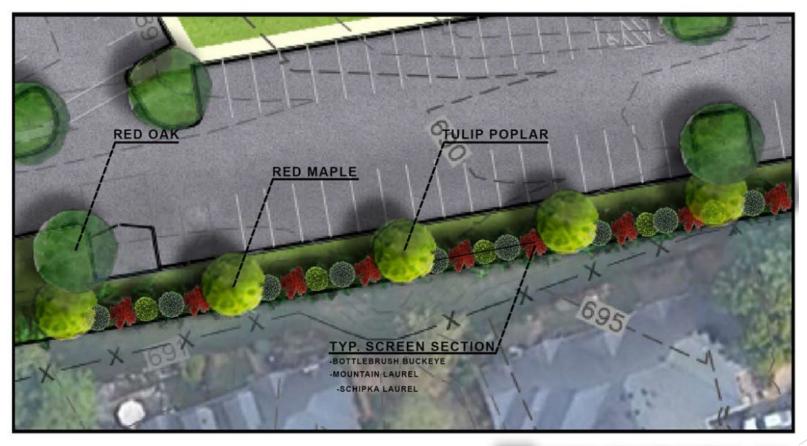

#### Landscape Detail

#### Buffering Adjacent to Wemberly Place

## Cross-section adjacent to Wemberly Hills