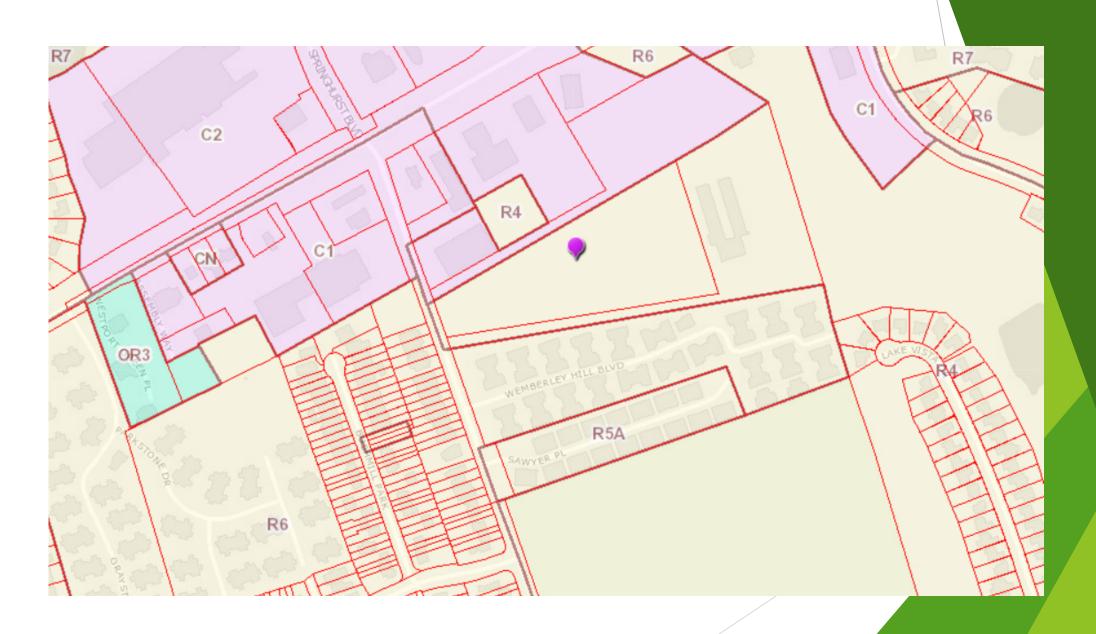

# Freys Hill Apartment Homes 21-ZONE-0102

- Proposed Rezoning from R-4 to R-7
- Waiver from LBA Requirements to allow an easement to overlap an LBA by more than 50%
- Detailed Districted Development Plan with Binding Elements

#### Subject Property and Surroundings



#### Zoning in Area



#### Housing near Subject Property



### Subject Property





#### **Subject Property**





#### Patio Homes on Wemberly Hill Blvd.



#### Homes on Sawyer Place-Duplexes







#### Landscape Detail

#### **VUA LBA PLANTING SAMPLE**





#### Buffering Adjacent to Wemberly Place



## Cross-section adjacent to Wemberly Hills



#### **Proposed Buildings**





#### **Proposed Road Improvements**



### COVID-Not an Impact on Suburban Traffic