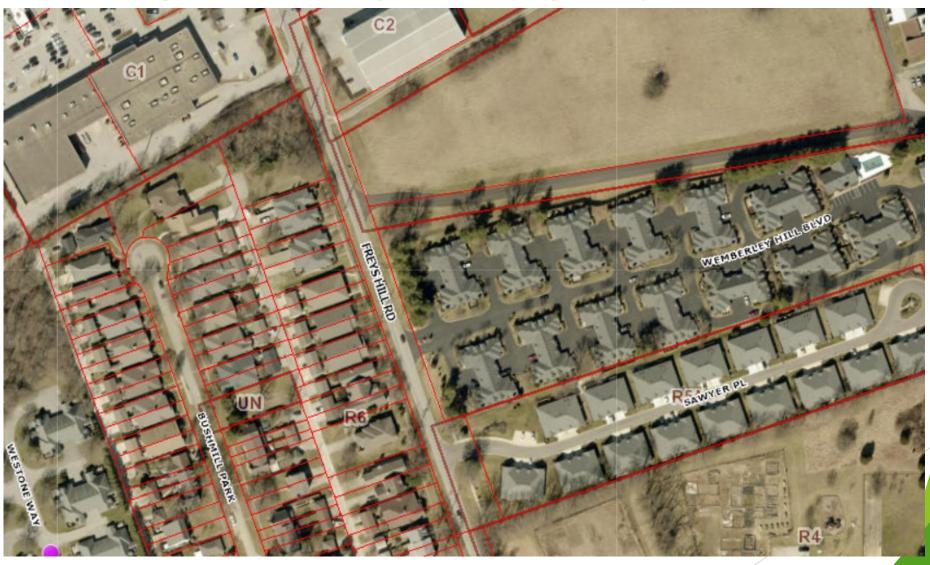

# Freys Hill Apartment Homes 21-ZONE-0102

- Proposed Rezoning from R-4 to R-7
- Waiver from LBA Requirements to allow an easement to overlap an LBA by more than 50%
- Detailed Districted Development Plan with Binding Elements

#### Subject Property and Surroundings



#### Zoning in Area



#### Housing near Subject Property



### Subject Property





#### **Subject Property**





#### Patio Homes on Wemberly Hill Blvd.



#### Homes on Sawyer Place-Duplexes







#### Landscape Detail

#### **VUA LBA PLANTING SAMPLE**





#### Buffering Adjacent to Wemberly Place



## Cross-section adjacent to Wemberly Hills



#### **Proposed Buildings**





#### **Proposed Road Improvements**



### COVID-Not an Impact on Suburban Traffic