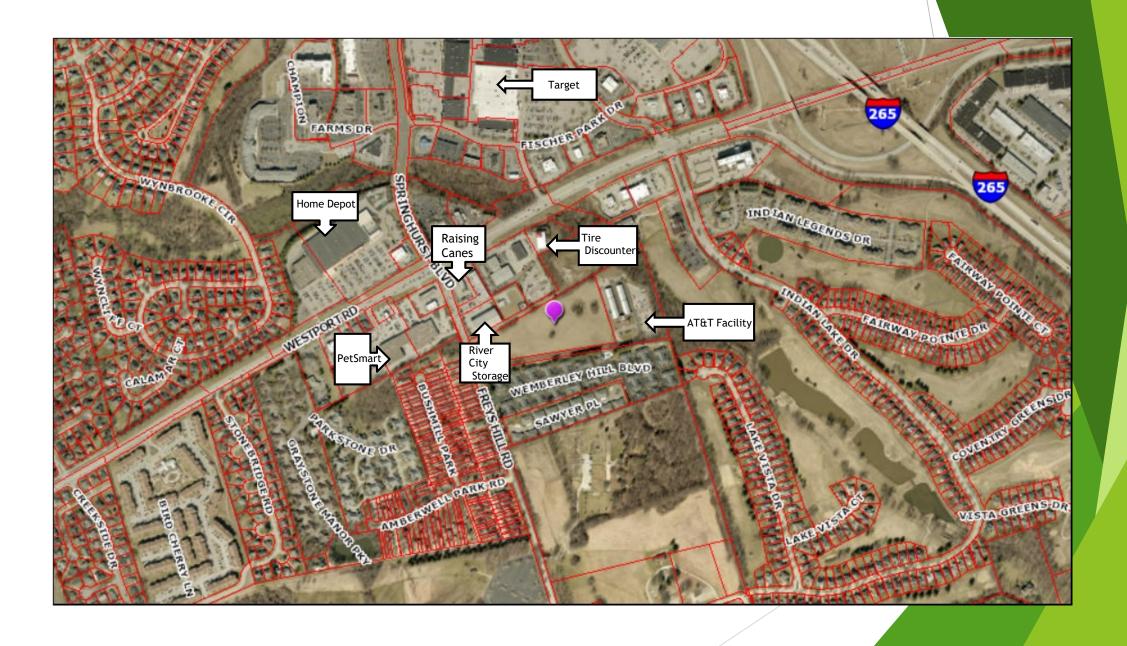

# Freys Hill Apartment Homes 21-ZONE-0102

- Proposed Rezoning from R-4 to R-7
- Waiver from LBA Requirements to allow an easement to overlap an LBA by more than 50%
- Detailed Districted Development Plan with Binding Elements

#### Subject Property and Surroundings



#### Zoning in Area



#### Housing near Subject Property



### Subject Property





#### **Subject Property**





#### Patio Homes on Wemberly Hill Blvd.



#### Homes on Sawyer Place-Duplexes







#### Landscape Detail

#### **VUA LBA PLANTING SAMPLE**





#### Buffering Adjacent to Wemberly Place



## Cross-section adjacent to Wemberly Hills



#### **Proposed Buildings**





#### **Proposed Road Improvements**



### COVID-Not an Impact on Suburban Traffic