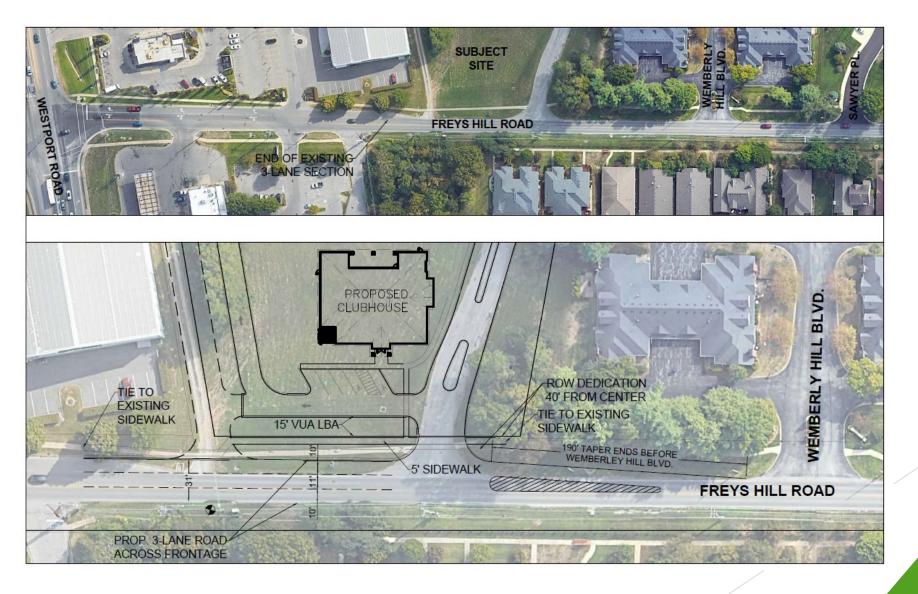

# Freys Hill Apartment Homes 21-ZONE-0102

- Proposed Rezoning from R-4 to R-7
- Waiver from LBA Requirements to allow an easement to overlap an LBA by more than 50%
- Detailed Districted Development Plan with Binding Elements

#### Subject Property and Surroundings



#### Zoning in Area



#### Housing near Subject Property



### Subject Property





#### **Subject Property**





#### Patio Homes on Wemberly Hill Blvd.



#### Homes on Sawyer Place-Duplexes







#### Landscape Detail

#### **VUA LBA PLANTING SAMPLE**





#### Buffering Adjacent to Wemberly Place



## Cross-section adjacent to Wemberly Hills



#### **Proposed Buildings**





#### **Proposed Road Improvements**



### COVID-Not an Impact on Suburban Traffic