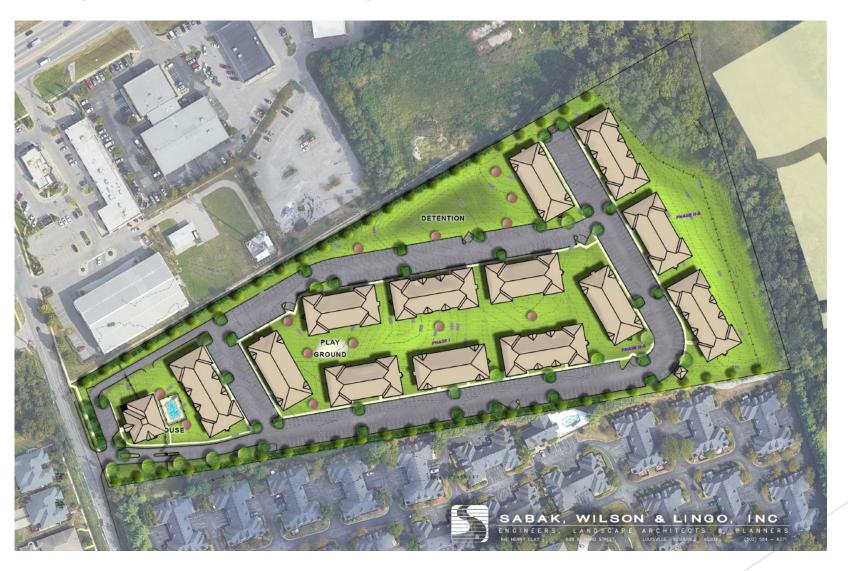

# Freys Hill Apartment Homes 21-ZONE-0102

- Proposed Rezoning from R-4 to R-7
- Waiver from LBA Requirements to allow an easement to overlap an LBA by more than 50%
- Detailed Districted Development Plan with Binding Elements

#### Subject Property and Surroundings



#### Zoning in Area



#### Housing near Subject Property



### Subject Property





#### **Subject Property**





#### Patio Homes on Wemberly Hill Blvd.



#### Homes on Sawyer Place-Duplexes







#### Landscape Detail

#### **VUA LBA PLANTING SAMPLE**





#### Buffering Adjacent to Wemberly Place



## Cross-section adjacent to Wemberly Hills



#### **Proposed Buildings**





#### **Proposed Road Improvements**



### COVID-Not an Impact on Suburban Traffic