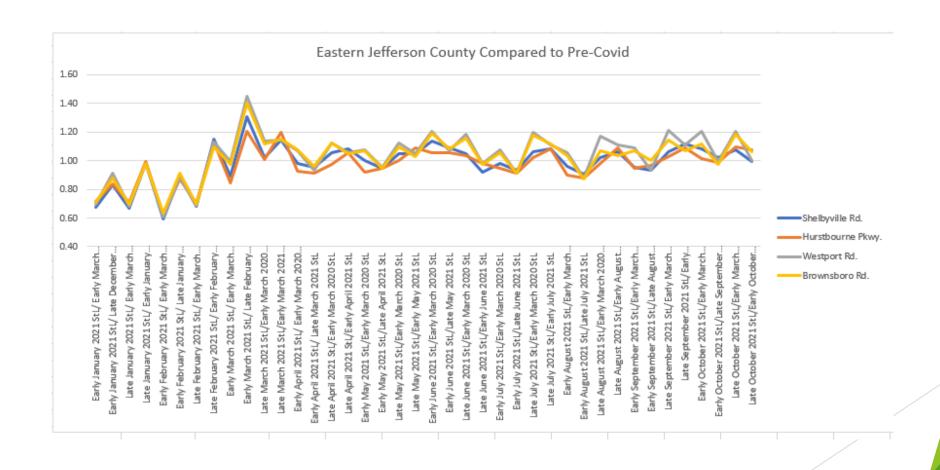

# Freys Hill Apartment Homes 21-ZONE-0102

- Proposed Rezoning from R-4 to R-7
- Waiver from LBA Requirements to allow an easement to overlap an LBA by more than 50%
- Detailed Districted Development Plan with Binding Elements

#### Subject Property and Surroundings



#### Zoning in Area



#### Housing near Subject Property



### Subject Property





#### **Subject Property**





#### Patio Homes on Wemberly Hill Blvd.



#### Homes on Sawyer Place-Duplexes







#### Landscape Detail

#### **VUA LBA PLANTING SAMPLE**





#### Buffering Adjacent to Wemberly Place



## Cross-section adjacent to Wemberly Hills



#### **Proposed Buildings**





#### **Proposed Road Improvements**



### COVID-Not an Impact on Suburban Traffic