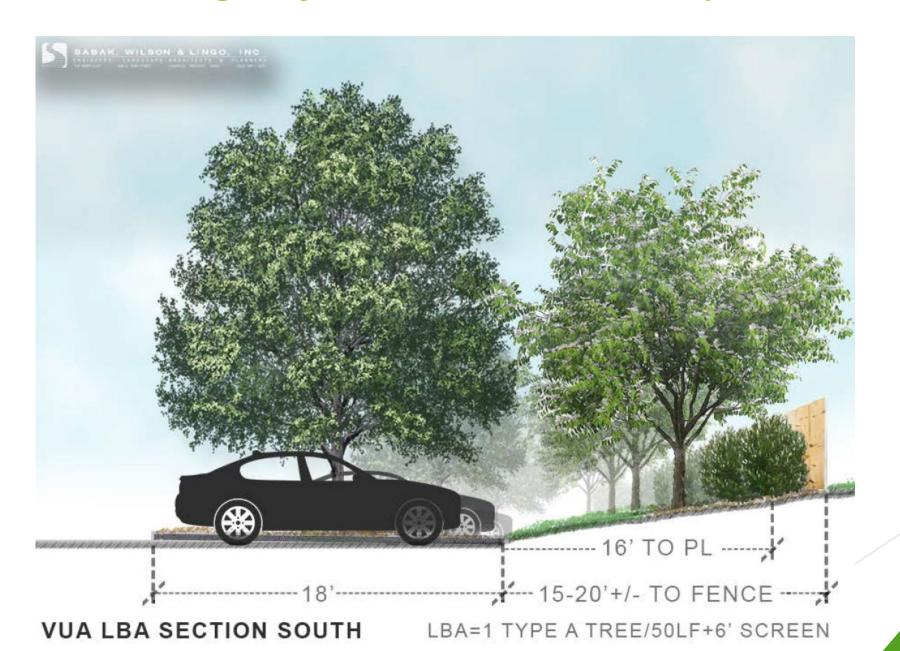

# Freys Hill Apartment Homes 21-ZONE-0102

- Proposed Rezoning from R-4 to R-7
- Waiver from LBA Requirements to allow an easement to overlap an LBA by more than 50%
- Detailed Districted Development Plan with Binding Elements

#### Subject Property and Surroundings



#### Zoning in Area



#### Housing near Subject Property



### Subject Property





#### **Subject Property**





#### Patio Homes on Wemberly Hill Blvd.



#### Homes on Sawyer Place-Duplexes







#### Landscape Detail

#### **VUA LBA PLANTING SAMPLE**





#### Buffering Adjacent to Wemberly Place



## Cross-section adjacent to Wemberly Hills



#### **Proposed Buildings**





#### **Proposed Road Improvements**



### COVID-Not an Impact on Suburban Traffic