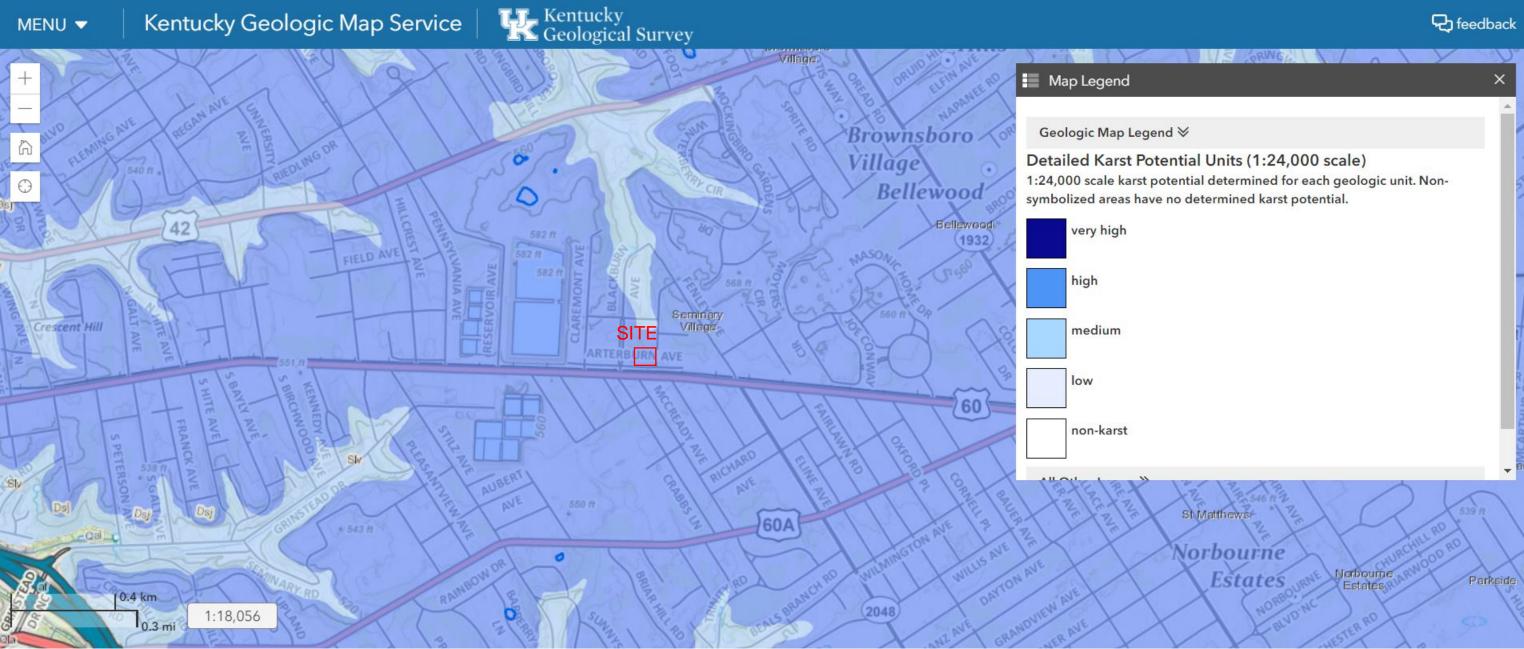

## TRANSMITTAL FORM

| М                                                                               | IND                                  | EL SCO                                     | TT                  | www.MindelScott.com                | DATE <b>N</b>       | 1arch 5, 2021          | REF.# 3711                     |       |  |
|---------------------------------------------------------------------------------|--------------------------------------|--------------------------------------------|---------------------|------------------------------------|---------------------|------------------------|--------------------------------|-------|--|
|                                                                                 |                                      |                                            |                     |                                    | RE: C               | RE: Crestmoor Rezoning |                                |       |  |
| TO o To Whom It May Concern                                                     |                                      |                                            |                     |                                    | Karst Survey Report |                        |                                |       |  |
|                                                                                 |                                      |                                            |                     |                                    |                     |                        |                                |       |  |
|                                                                                 |                                      |                                            |                     | _                                  |                     |                        |                                |       |  |
| ,                                                                               |                                      |                                            |                     |                                    |                     |                        |                                |       |  |
| THE FO                                                                          | OLLOWIN                              | IG ITEMS ARE :                             | XΔ                  | TTACHED SHIPPED UNDER SER          | PARATE COVER V      | VIA                    |                                |       |  |
| PRINTS ORIGINALS                                                                |                                      |                                            |                     |                                    |                     | SAMPLES BASE MAPS      |                                |       |  |
| M                                                                               | YLARS                                |                                            |                     | COPIES                             | СНА                 | NGE ORDERS             | CONTACT PRINTS                 |       |  |
| X DOCUMENTS                                                                     |                                      |                                            |                     | COMPACT DISCS                      | FIEL                | D DATA                 | PHOTO ENLARGEMEN               | NTS   |  |
| SP                                                                              | ECIFICAT                             | TIONS                                      |                     | SHOP DRAWINGS                      |                     |                        |                                |       |  |
| ITEM                                                                            | QUANT.                               | DATE                                       | SUBMITTAL<br>NUMBER |                                    | DE                  | ESCRIPTION             |                                | DISP. |  |
| 1                                                                               | 1                                    | 03/05/21                                   | 1                   | Karst Survey Report (below)        |                     |                        |                                | 2,4   |  |
| 2                                                                               | 1 03/05/21 1 KGS Karst Potential Map |                                            |                     |                                    |                     |                        |                                | 2,4   |  |
| 3                                                                               | 1                                    | 1 03/05/21 1 Aerial - Feature Location Map |                     |                                    |                     |                        |                                | 2,4   |  |
| 4 1 03/05/21 1 LOJIC Map                                                        |                                      |                                            |                     | LOJIC Map                          |                     |                        |                                | 2,4   |  |
|                                                                                 |                                      |                                            |                     |                                    |                     |                        |                                |       |  |
|                                                                                 |                                      |                                            |                     |                                    |                     |                        |                                |       |  |
|                                                                                 |                                      |                                            |                     |                                    |                     |                        |                                |       |  |
|                                                                                 |                                      |                                            |                     |                                    |                     |                        |                                |       |  |
|                                                                                 | Diana                                | TYON 0==                                   | V7000 / 22          |                                    |                     |                        |                                |       |  |
|                                                                                 | E DISPOSI<br>APPROV <i>I</i>         | TION OF EACH<br>AL                         | TIEM IS AS          | FOLLOWS: 7-APPROVED AS SUBMITTED   |                     | 13- BORRO              | OWED ITEMS RETURNED            |       |  |
|                                                                                 | YOUR US                              |                                            |                     | 8-APPROVED AS NOTED 14- RETURN BY  |                     |                        |                                |       |  |
| 3-FOR REVIEW & COMMENT 9-REVISE & RESUBMIT 4-FOR APPROPRIATE ACTION 10-REJECTED |                                      |                                            |                     |                                    |                     | 16-                    |                                |       |  |
| 5-FOR SIGNATURE & RETURN 11-NO EXCEPTIONS TAKEN 6-AS REQUESTED 12-NOTE MARKINGS |                                      |                                            |                     |                                    |                     | 17-<br>18-             |                                |       |  |
| REMA                                                                            |                                      |                                            | ntt professi        | onal engineer, Travis Brown, co    | nducted onlin       |                        | varst notantial at the project |       |  |
|                                                                                 | _                                    |                                            | _                   | p service online characterizes pa  |                     |                        |                                |       |  |
|                                                                                 |                                      |                                            |                     | t several in the project vicinity. |                     |                        |                                |       |  |
|                                                                                 |                                      |                                            |                     | holes or karstic features were en  | Ŭ                   |                        |                                |       |  |
|                                                                                 |                                      |                                            |                     | on-hand to call if sinkholes are   |                     |                        |                                | arthy |  |
|                                                                                 |                                      |                                            |                     | ediate sinkholes, per the geotech  |                     |                        |                                |       |  |
|                                                                                 |                                      |                                            |                     | d after cutting.                   |                     |                        | F 2-11111                      |       |  |
|                                                                                 | 8                                    | ,                                          | <u> </u>            | ···· <b>b</b>                      |                     |                        |                                |       |  |
|                                                                                 |                                      |                                            |                     |                                    |                     |                        |                                |       |  |
| COPIE                                                                           | S TO:                                |                                            |                     |                                    |                     | Thank you,             |                                |       |  |
|                                                                                 | _                                    |                                            |                     |                                    | SENT BY             | 1 1/1                  | m)                             |       |  |
|                                                                                 |                                      |                                            |                     |                                    |                     | Travis Brown, P        | E                              |       |  |