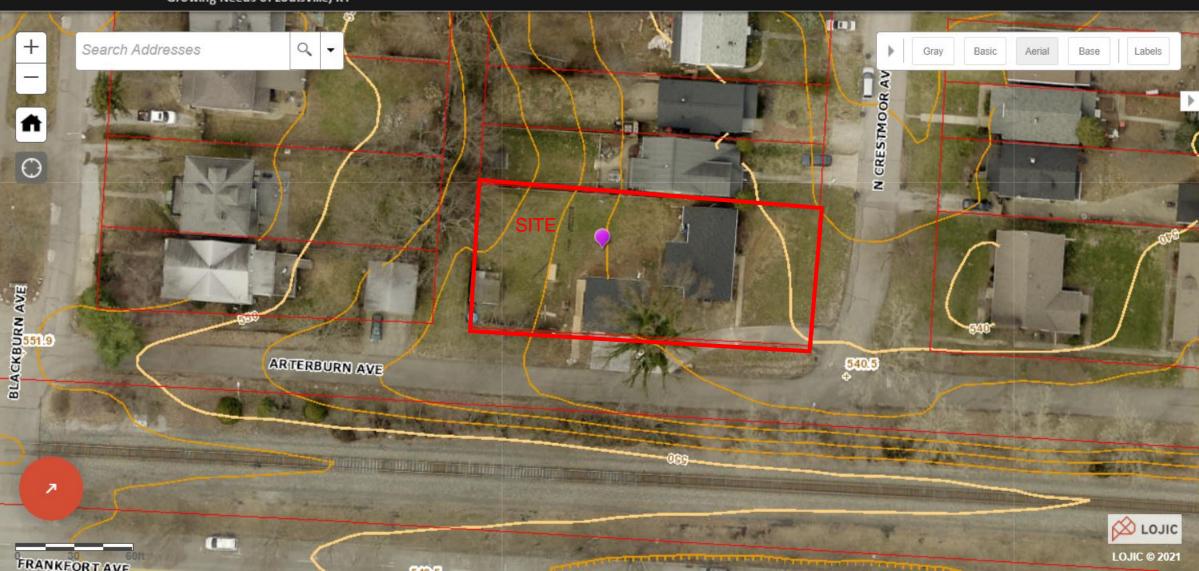

## TRANSMITTAL FORM

| М                                                                               | IND                                  | EL SCO                                     | TT                  | www.MindelScott.com                | DATE <b>N</b>       | 1arch 5, 2021          | REF.# 3711                     |       |  |
|---------------------------------------------------------------------------------|--------------------------------------|--------------------------------------------|---------------------|------------------------------------|---------------------|------------------------|--------------------------------|-------|--|
|                                                                                 |                                      |                                            |                     |                                    | RE: C               | RE: Crestmoor Rezoning |                                |       |  |
| TO o To Whom It May Concern                                                     |                                      |                                            |                     |                                    | Karst Survey Report |                        |                                |       |  |
|                                                                                 |                                      |                                            |                     |                                    |                     |                        |                                |       |  |
|                                                                                 |                                      |                                            |                     | _                                  |                     |                        |                                |       |  |
| ,                                                                               |                                      |                                            |                     |                                    |                     |                        |                                |       |  |
| THE FO                                                                          | OLLOWIN                              | IG ITEMS ARE :                             | XΔ                  | TTACHED SHIPPED UNDER SER          | PARATE COVER V      | VIA                    |                                |       |  |
| PRINTS ORIGINALS                                                                |                                      |                                            |                     |                                    |                     | SAMPLES BASE MAPS      |                                |       |  |
| M                                                                               | YLARS                                |                                            |                     | COPIES                             | СНА                 | NGE ORDERS             | CONTACT PRINTS                 |       |  |
| X DOCUMENTS                                                                     |                                      |                                            |                     | COMPACT DISCS                      | FIEL                | D DATA                 | PHOTO ENLARGEMEN               | NTS   |  |
| SP                                                                              | ECIFICAT                             | TIONS                                      |                     | SHOP DRAWINGS                      |                     |                        |                                |       |  |
| ITEM                                                                            | QUANT.                               | DATE                                       | SUBMITTAL<br>NUMBER |                                    | DE                  | ESCRIPTION             |                                | DISP. |  |
| 1                                                                               | 1                                    | 03/05/21                                   | 1                   | Karst Survey Report (below)        |                     |                        |                                | 2,4   |  |
| 2                                                                               | 1 03/05/21 1 KGS Karst Potential Map |                                            |                     |                                    |                     |                        |                                | 2,4   |  |
| 3                                                                               | 1                                    | 1 03/05/21 1 Aerial - Feature Location Map |                     |                                    |                     |                        |                                | 2,4   |  |
| 4 1 03/05/21 1 LOJIC Map                                                        |                                      |                                            |                     | LOJIC Map                          |                     |                        |                                | 2,4   |  |
|                                                                                 |                                      |                                            |                     |                                    |                     |                        |                                |       |  |
|                                                                                 |                                      |                                            |                     |                                    |                     |                        |                                |       |  |
|                                                                                 |                                      |                                            |                     |                                    |                     |                        |                                |       |  |
|                                                                                 |                                      |                                            |                     |                                    |                     |                        |                                |       |  |
|                                                                                 | Diana                                | TYON 0==                                   | V7000 / 22          |                                    |                     |                        |                                |       |  |
|                                                                                 | E DISPOSI<br>APPROV <i>I</i>         | TION OF EACH<br>AL                         | TIEM IS AS          | FOLLOWS: 7-APPROVED AS SUBMITTED   |                     | 13- BORRO              | OWED ITEMS RETURNED            |       |  |
|                                                                                 | YOUR US                              |                                            |                     | 8-APPROVED AS NOTED 14- RETURN BY  |                     |                        |                                |       |  |
| 3-FOR REVIEW & COMMENT 9-REVISE & RESUBMIT 4-FOR APPROPRIATE ACTION 10-REJECTED |                                      |                                            |                     |                                    |                     | 16-                    |                                |       |  |
| 5-FOR SIGNATURE & RETURN 11-NO EXCEPTIONS TAKEN 6-AS REQUESTED 12-NOTE MARKINGS |                                      |                                            |                     |                                    |                     | 17-<br>18-             |                                |       |  |
| REMA                                                                            |                                      |                                            | ntt professi        | onal engineer, Travis Brown, co    | nducted onlin       |                        | varst notantial at the project |       |  |
|                                                                                 | _                                    |                                            | _                   | p service online characterizes pa  |                     |                        |                                |       |  |
|                                                                                 |                                      |                                            |                     | t several in the project vicinity. |                     |                        |                                |       |  |
|                                                                                 |                                      |                                            |                     | holes or karstic features were en  | Ŭ                   |                        |                                |       |  |
|                                                                                 |                                      |                                            |                     | on-hand to call if sinkholes are   |                     |                        |                                | arthy |  |
|                                                                                 |                                      |                                            |                     | ediate sinkholes, per the geotech  |                     |                        |                                |       |  |
|                                                                                 |                                      |                                            |                     | d after cutting.                   |                     |                        | F 2-11111                      |       |  |
|                                                                                 | 8                                    | ,                                          | <u> </u>            | ···· <b>b</b>                      |                     |                        |                                |       |  |
|                                                                                 |                                      |                                            |                     |                                    |                     |                        |                                |       |  |
| COPIE                                                                           | S TO:                                |                                            |                     |                                    |                     | Thank you,             |                                |       |  |
|                                                                                 | _                                    |                                            |                     |                                    | SENT BY             | 1 1/1                  | m)                             |       |  |
|                                                                                 |                                      |                                            |                     |                                    |                     | Travis Brown, P        | E                              |       |  |