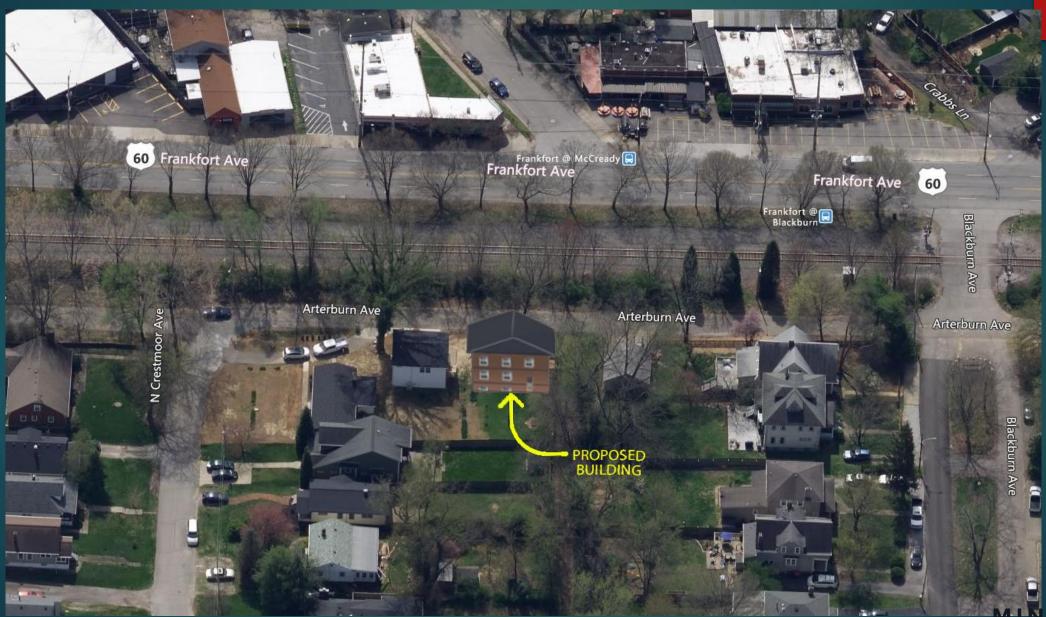

# CRESTMOOR PROPERTY REZONING

100 N CRESTMOOR AVENUE, LOUISVILLE, KY 40206

PLANNING COMMISSION HEARING | JUNE 2, 2022



# Project Details

- Address:
  - ▶ 100 N Crestmoor Avenue
- Existing Zoning
  - ▶ R-5
- Existing Use
  - ▶ Single Family
- Proposed Zoning
  - ▶ R-6
- ▶ Total Land Area
  - ▶ 0.295+/-AC.





#### Existing Zoning





# Existing Building Conditions





# Existing Building Conditions





GARAGE POSITIONING TO LINE UP WITH OTHER BUILDINGS ON ARTERBURN



# Proposed Plan





WIDENED TO 18' MINIMUM FROM BLACKBURN AVE TO CRESTMOOR AVE

MINDEL SCOT

# Rendering of Proposed Building





### Site Rendering





#### Bird's Eye Exhibit 1





MINDEL SCOT



Blackburn Street Massing



Arterburn Street Massing



### Bird's Eye Exhibit 1





#### Landscape Exhibit







# Building Elevation





# Building Height Comparison



#### LEGEND

1 101 BLACKBURN AVE

2 104 BLACKBURN AVE

100 N CRESTMOOR AVE







### Site Rendering