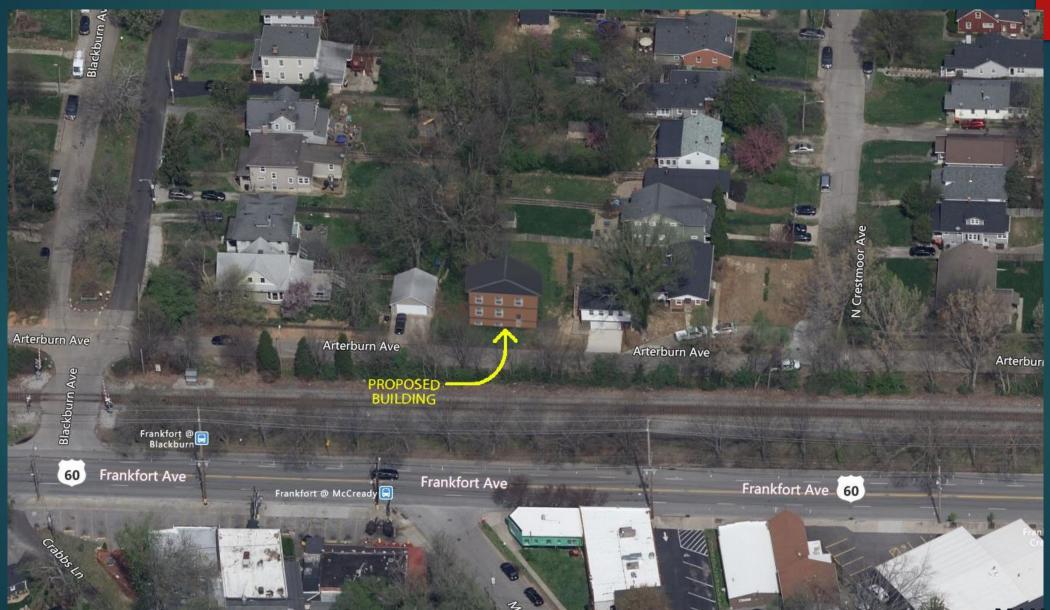

# CRESTMOOR PROPERTY REZONING

100 N CRESTMOOR AVENUE, LOUISVILLE, KY 40206

PLANNING COMMISSION HEARING | JUNE 2, 2022

# Project Details

- Address:
  - ▶ 100 N Crestmoor Avenue
- Existing Zoning
  - ▶ R-5
- Existing Use
  - ▶ Single Family
- Proposed Zoning
  - ▶ R-6
- ▶ Total Land Area
  - ▶ 0.295+/-AC.

### Bird's Eye Exhibit 1