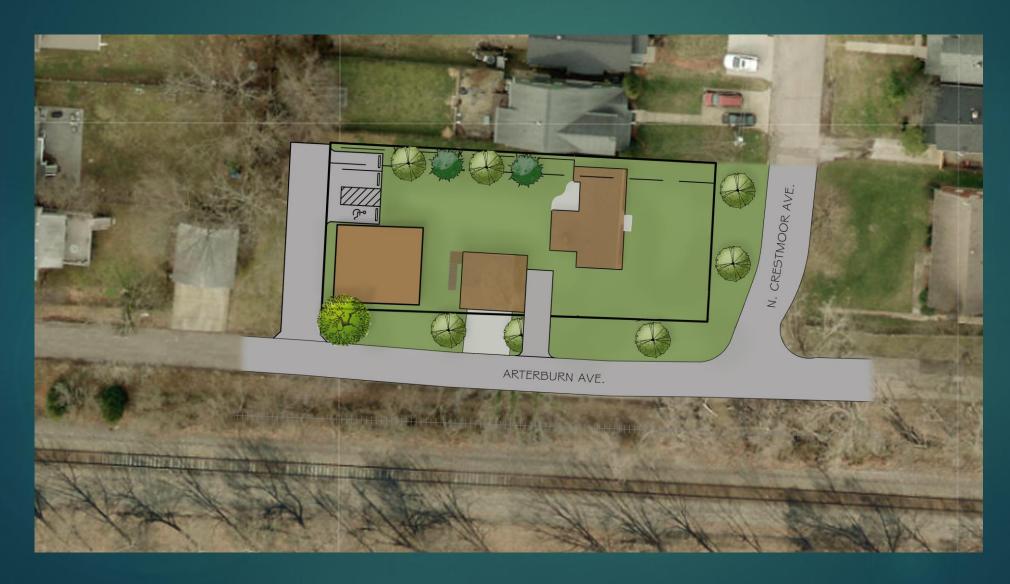

# CRESTMOOR PROPERTY REZONING

100 N CRESTMOOR AVENUE, LOUISVILLE, KY 40206

PLANNING COMMISSION HEARING | JUNE 2, 2022



# Project Details

- Address:
  - ▶ 100 N Crestmoor Avenue
- Existing Zoning
  - ▶ R-5
- Existing Use
  - ▶ Single Family
- Proposed Zoning
  - ▶ R-6
- ▶ Total Land Area
  - ▶ 0.295+/-AC.





#### Existing Zoning





# Existing Building Conditions





# Existing Building Conditions





GARAGE POSITIONING TO LINE UP WITH OTHER BUILDINGS ON ARTERBURN



# Proposed Plan





WIDENED TO 18' MINIMUM FROM BLACKBURN AVE TO CRESTMOOR AVE

MINDEL SCOT

# Rendering of Proposed Building





### Site Rendering





#### Bird's Eye Exhibit 1





MINDEL SCOT



Blackburn Street Massing



Arterburn Street Massing



### Bird's Eye Exhibit 1





#### Landscape Exhibit







# Building Elevation





# Building Height Comparison



#### LEGEND

1 101 BLACKBURN AVE

2 104 BLACKBURN AVE

100 N CRESTMOOR AVE







### Site Rendering