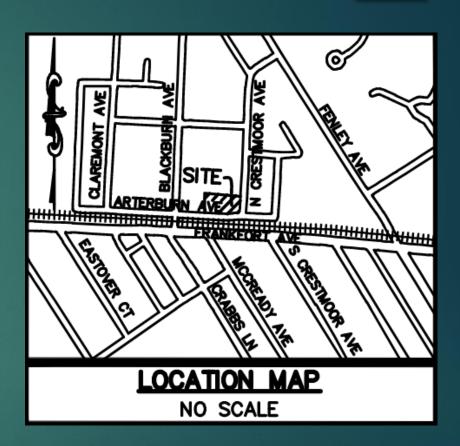

# CRESTMOOR PROPERTY REZONING

100 N CRESTMOOR AVENUE, LOUISVILLE, KY 40206

PLANNING COMMISSION HEARING | JUNE 2, 2022

# Project Details

- Address:
  - ▶ 100 N Crestmoor Avenue
- Existing Zoning
  - ▶ R-5
- Existing Use
  - ▶ Single Family
- Proposed Zoning
  - ▶ R-6
- ▶ Total Land Area
  - ▶ 0.295+/-AC.