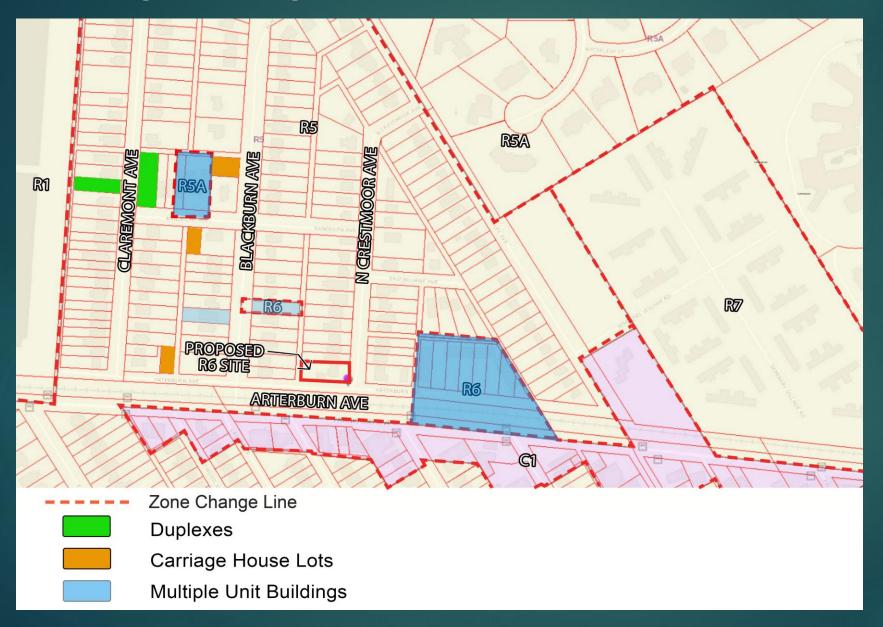

# CRESTMOOR PROPERTY REZONING

100 N CRESTMOOR AVENUE, LOUISVILLE, KY 40206

PLANNING COMMISSION HEARING | JUNE 2, 2022



# Project Details

- Address:
  - ▶ 100 N Crestmoor Avenue
- Existing Zoning
  - ▶ R-5
- Existing Use
  - ▶ Single Family
- Proposed Zoning
  - ▶ R-6
- ▶ Total Land Area
  - ▶ 0.295+/-AC.





#### Existing Zoning





# Existing Building Conditions





# Existing Building Conditions





GARAGE POSITIONING TO LINE UP WITH OTHER BUILDINGS ON ARTERBURN



# Proposed Plan





WIDENED TO 18' MINIMUM FROM BLACKBURN AVE TO CRESTMOOR AVE

MINDEL SCOT

# Rendering of Proposed Building





### Site Rendering





#### Bird's Eye Exhibit 1





MINDEL SCOT



Blackburn Street Massing



Arterburn Street Massing



### Bird's Eye Exhibit 1





#### Landscape Exhibit







# Building Elevation





# Building Height Comparison



#### LEGEND

1 101 BLACKBURN AVE

2 104 BLACKBURN AVE

100 N CRESTMOOR AVE







### Site Rendering