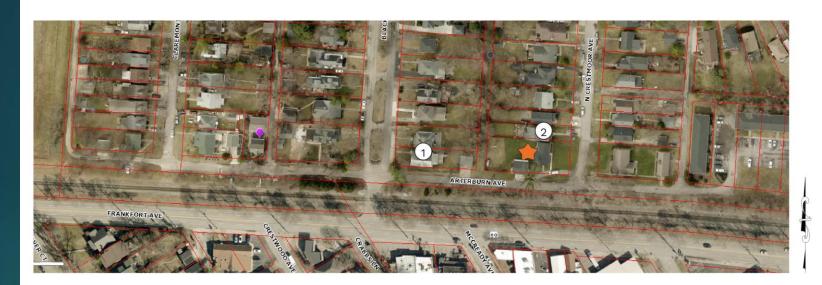

LOUISVILLE, KY 40206

PLANNING COMMISSION HEARING | JUNE 2, 2022



# Project Details

- Address:
  - ▶ 100 N Crestmoor Avenue
- Existing Zoning
  - ▶ R-5
- Existing Use
  - ▶ Single Family
- Proposed Zoning
  - ▶ R-6
- ▶ Total Land Area
  - ▶ 0.295+/-AC.





#### Existing Zoning





# Existing Building Conditions





# Existing Building Conditions





GARAGE POSITIONING TO LINE UP WITH OTHER BUILDINGS ON ARTERBURN



# Proposed Plan





WIDENED TO 18' MINIMUM FROM BLACKBURN AVE TO CRESTMOOR AVE

MINDEL SCOT

# Rendering of Proposed Building





### Site Rendering





#### Bird's Eye Exhibit 1





MINDEL SCOT



Blackburn Street Massing



Arterburn Street Massing



### Bird's Eye Exhibit 1





#### Landscape Exhibit







# Building Elevation





# Building Height Comparison



#### LEGEND

1 101 BLACKBURN AVE

2 104 BLACKBURN AVE

100 N CRESTMOOR AVE







### Site Rendering