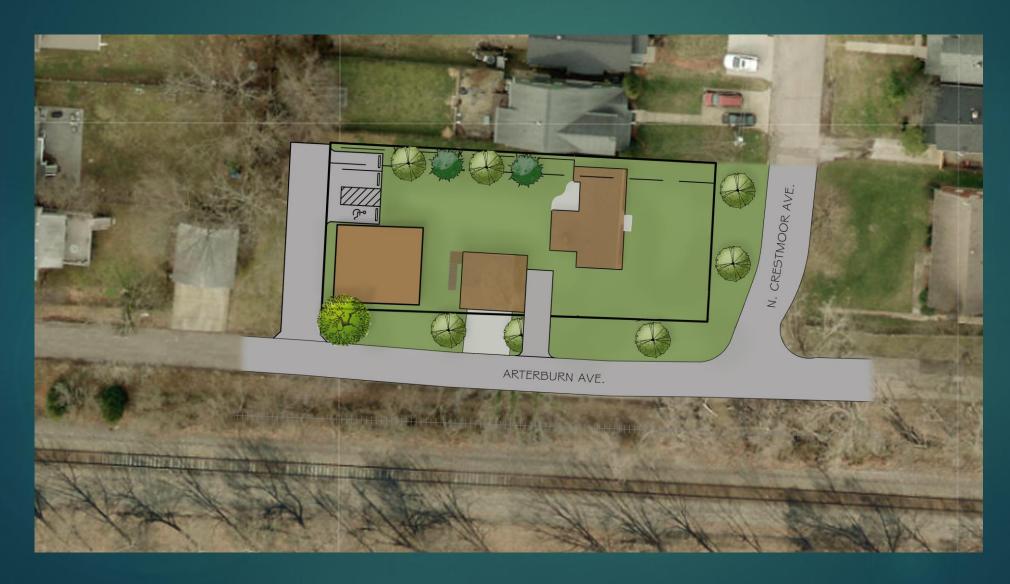

# Proposed Plan

WIDENED TO 18' MINIMUM FROM BLACKBURN AVE TO CRESTMOOR AVE

MINDEL SCOT

### Site Rendering