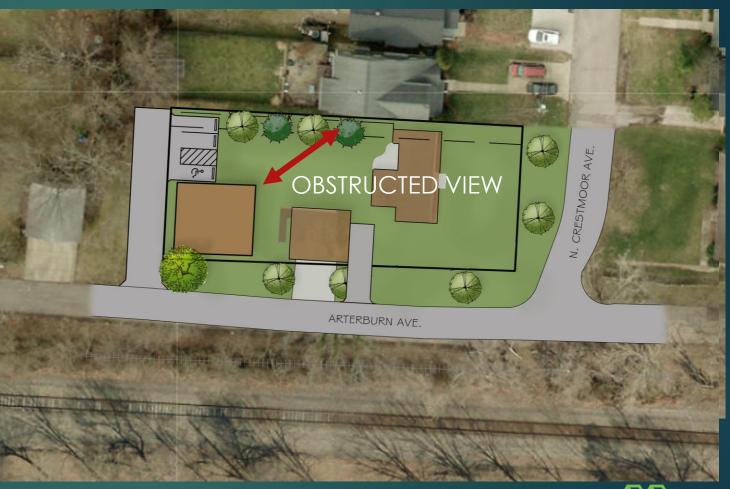

# CRESTMOOR PROPERTY REZONING

100 N CRESTMOOR AVENUE, LOUISVILLE, KY 40206

PLANNING COMMISSION HEARING | JUNE 2, 2022



# Project Details

- Address:
  - ▶ 100 N Crestmoor Avenue
- Existing Zoning
  - ▶ R-5
- Existing Use
  - ▶ Single Family
- Proposed Zoning
  - ▶ R-6
- ▶ Total Land Area
  - ▶ 0.295+/-AC.





#### Existing Zoning





# Existing Building Conditions





# Existing Building Conditions





GARAGE POSITIONING TO LINE UP WITH OTHER BUILDINGS ON ARTERBURN



# Proposed Plan





WIDENED TO 18' MINIMUM FROM BLACKBURN AVE TO CRESTMOOR AVE

MINDEL SCOT

# Rendering of Proposed Building





### Site Rendering





#### Bird's Eye Exhibit 1





MINDEL SCOT



Blackburn Street Massing



Arterburn Street Massing



### Bird's Eye Exhibit 1





#### Landscape Exhibit







# Building Elevation





# Building Height Comparison



#### LEGEND

1 101 BLACKBURN AVE

2 104 BLACKBURN AVE

100 N CRESTMOOR AVE







### Site Rendering