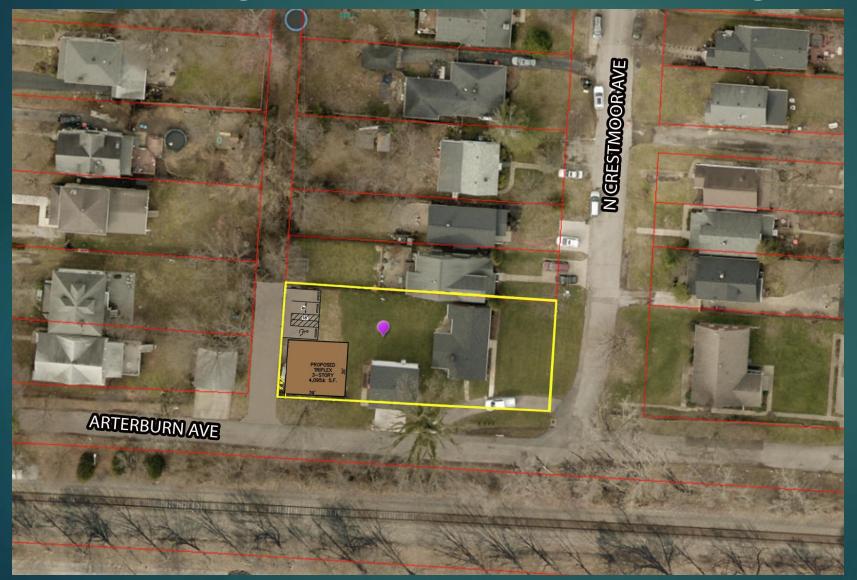

# CRESTMOOR PROPERTY REZONING

100 N CRESTMOOR AVENUE, LOUISVILLE, KY 40206

PLANNING COMMISSION HEARING | JUNE 2, 2022



# Project Details

- Address:
  - ▶ 100 N Crestmoor Avenue
- Existing Zoning
  - ▶ R-5
- Existing Use
  - ▶ Single Family
- Proposed Zoning
  - ▶ R-6
- ▶ Total Land Area
  - ▶ 0.295+/-AC.





#### Existing Zoning





# Existing Building Conditions





# Existing Building Conditions





GARAGE POSITIONING TO LINE UP WITH OTHER BUILDINGS ON ARTERBURN



# Proposed Plan





WIDENED TO 18' MINIMUM FROM BLACKBURN AVE TO CRESTMOOR AVE

MINDEL SCOT

# Rendering of Proposed Building





### Site Rendering





#### Bird's Eye Exhibit 1





MINDEL SCOT



Blackburn Street Massing



Arterburn Street Massing



### Bird's Eye Exhibit 1





#### Landscape Exhibit







# Building Elevation





# Building Height Comparison



#### LEGEND

1 101 BLACKBURN AVE

2 104 BLACKBURN AVE

100 N CRESTMOOR AVE







### Site Rendering