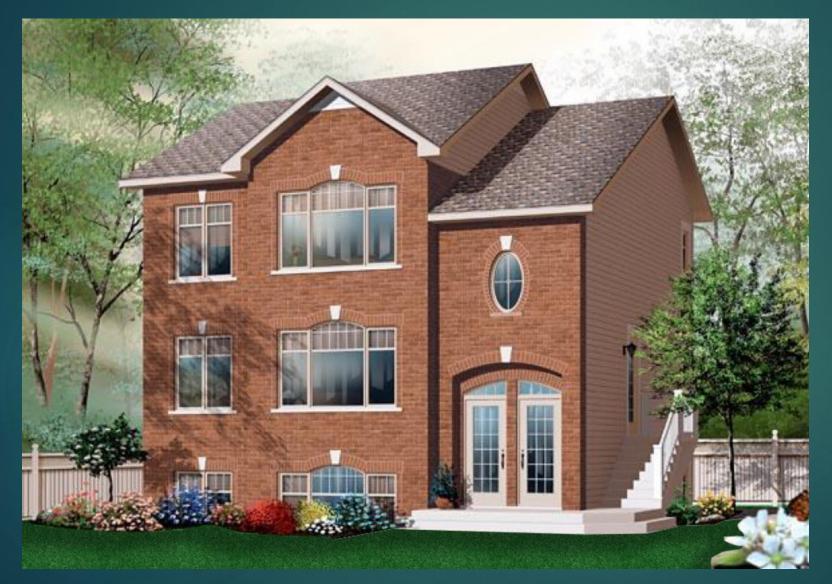

REZONING

100 N CRESTMOOR AVENUE, LOUISVILLE, KY 40206

PLANNING COMMISSION HEARING | JUNE 2, 2022



# Project Details

- Address:
  - ▶ 100 N Crestmoor Avenue
- Existing Zoning
  - ▶ R-5
- Existing Use
  - ▶ Single Family
- Proposed Zoning
  - ▶ R-6
- ▶ Total Land Area
  - ▶ 0.295+/-AC.





#### Existing Zoning





# Existing Building Conditions





# Existing Building Conditions





GARAGE POSITIONING TO LINE UP WITH OTHER BUILDINGS ON ARTERBURN



# Proposed Plan





WIDENED TO 18' MINIMUM FROM BLACKBURN AVE TO CRESTMOOR AVE

MINDEL SCOT

# Rendering of Proposed Building





### Site Rendering





#### Bird's Eye Exhibit 1





MINDEL SCOT



Blackburn Street Massing



Arterburn Street Massing



### Bird's Eye Exhibit 1





#### Landscape Exhibit







# Building Elevation





# Building Height Comparison



#### LEGEND

1 101 BLACKBURN AVE

2 104 BLACKBURN AVE

100 N CRESTMOOR AVE







### Site Rendering