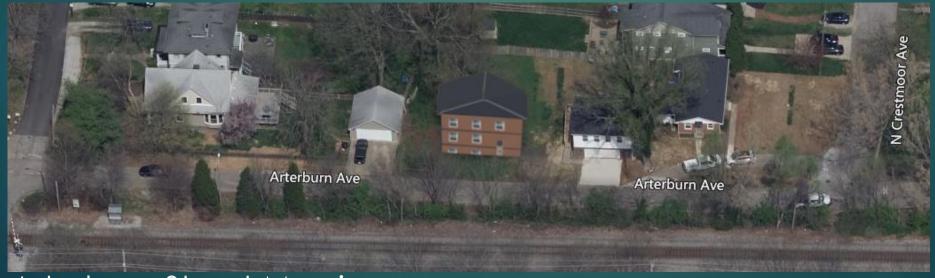

# Existing Building Conditions

# Existing Building Conditions

GARAGE POSITIONING TO LINE UP WITH OTHER BUILDINGS ON ARTERBURN