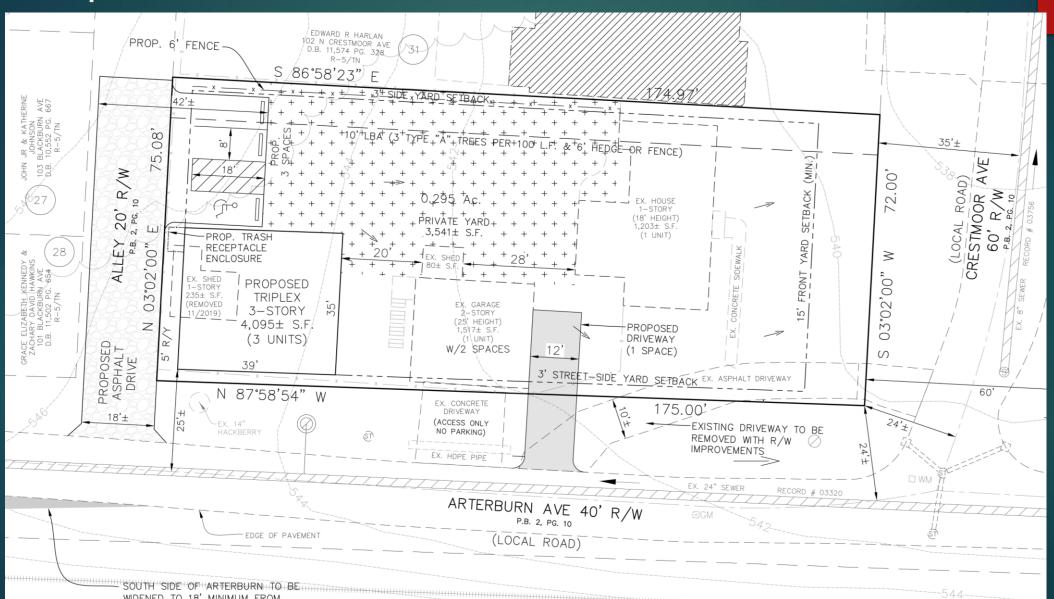

# Proposed Plan

WIDENED TO 18' MINIMUM FROM BLACKBURN AVE TO CRESTMOOR AVE

MINDEL SCOT