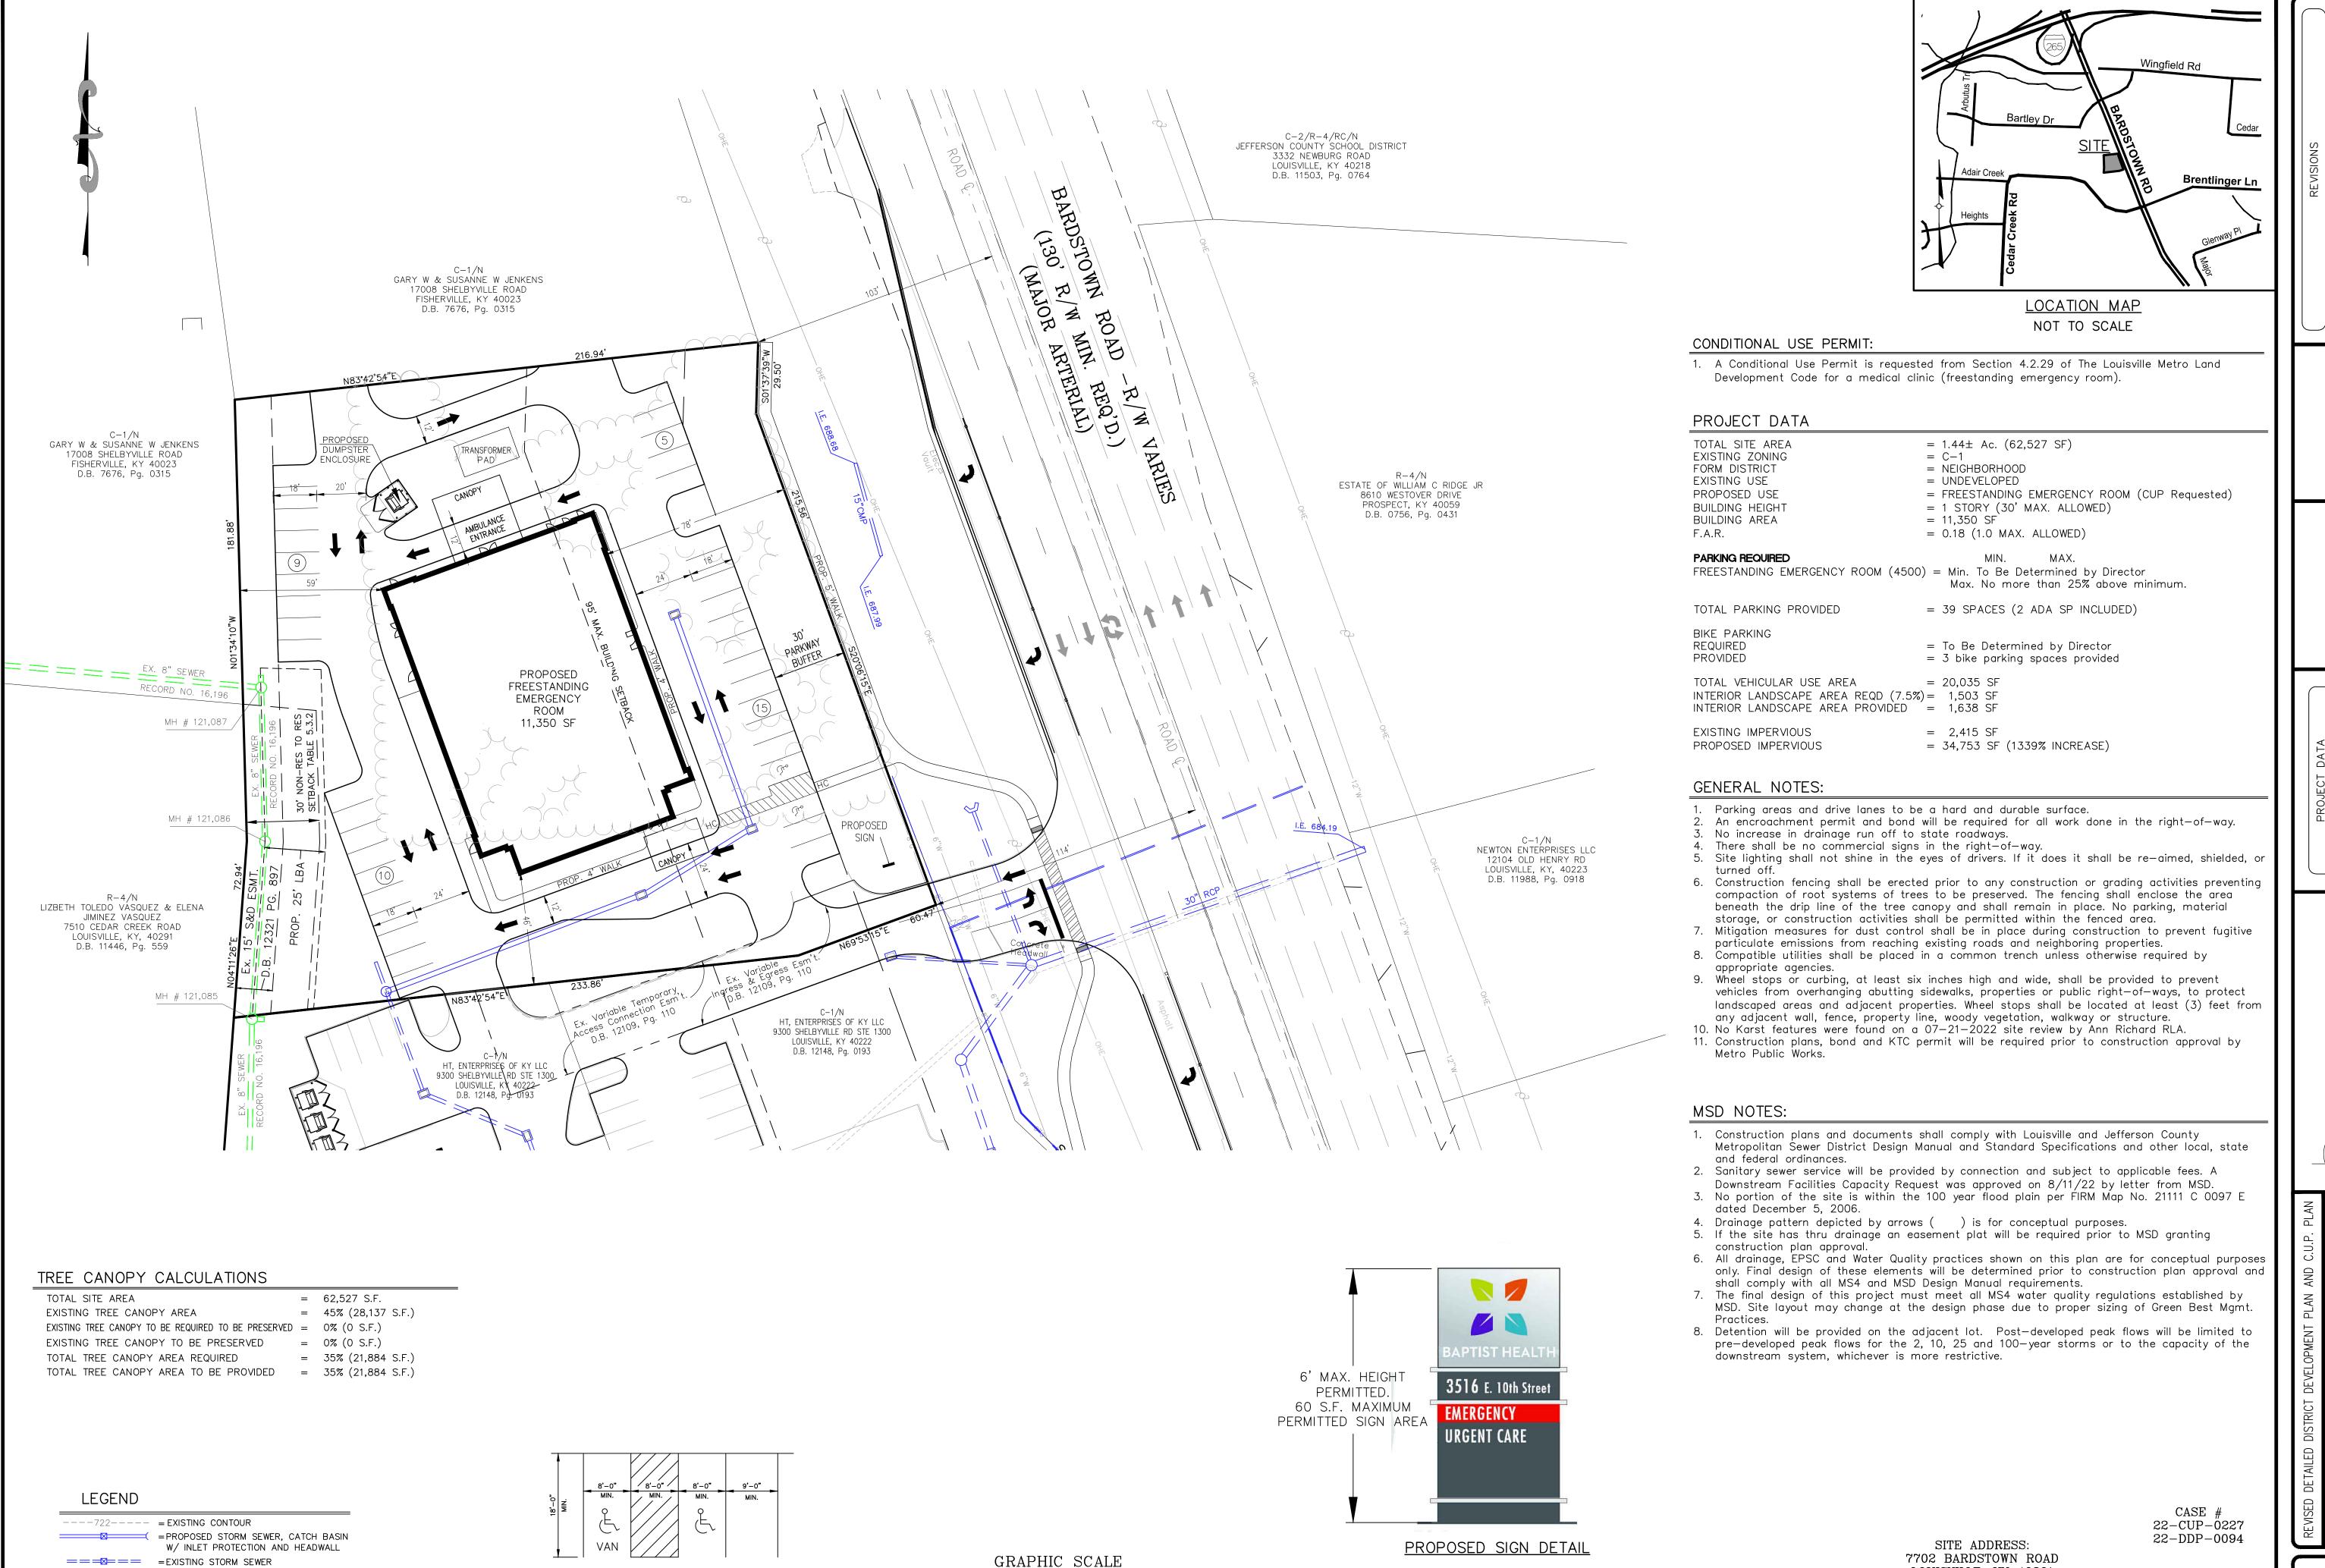

RELATED CASES:

22-CUPPA-0164

12734

MSD WM#: 10948

LOUISVILLE, KY 40291

TAX BLOCK 0647, LOT 0029

D.B. 9707, PG. 0354

COUNCIL DISTRICT - 22

FIRE PROTECTION DISTRICT - FERN CREEK

MUNICIPALITY - LOUISVILLE