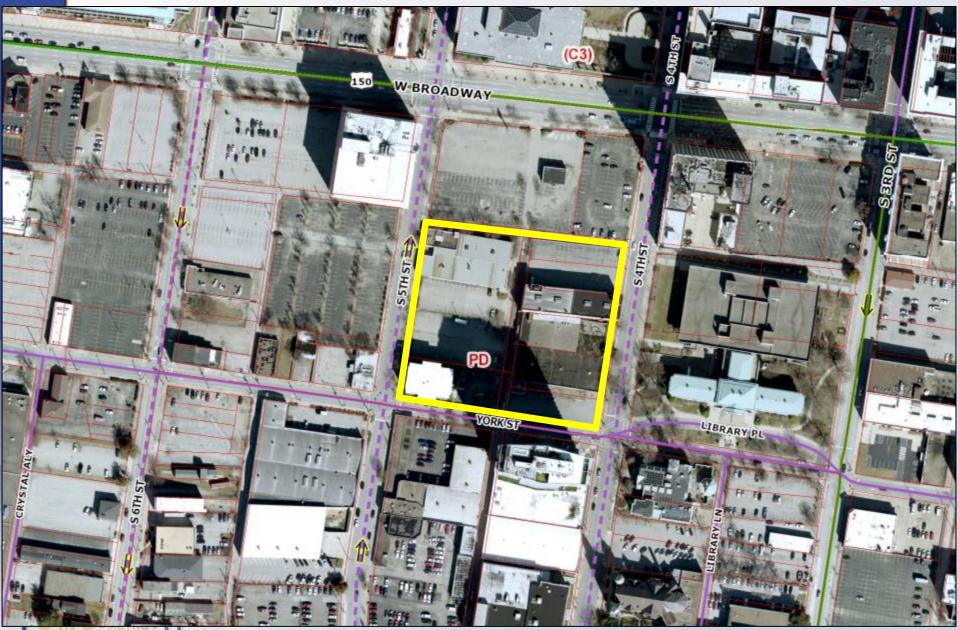

# 22-DDP-0021 SOBRO PD MAP AMENDMENT





Planning & Zoning Committee October 18, 2022



745 & 1747 Frankfort Avenue District 4 - Jecorey Arthur



Louisville

Existing: Commercial Proposed: Residential



#### Requests

 Revision to the SoBro Planned Development District subarea map.



### **Project Summary**

- The applicant is proposing to construct a multifamily development within the SoBro Planned Development District with a net density of 84 DU/Ac.
- The subject site is partially within the Broadway Subarea which permits up to 145 DU/Ac and partially within the Campus Subarea which permits up to 58 DU/Ac.
- The applicant is proposing that the subarea map be adjusted to bring the subject site entirely within the Broadway subarea, which would permit the development as proposed.

## PD Subarea Map



## Proposed Subarea Changes



#### Proposed Plan



77-DDP 66-1

### Public Meetings

- Neighborhood Meeting on 7/20/2022
- Plann