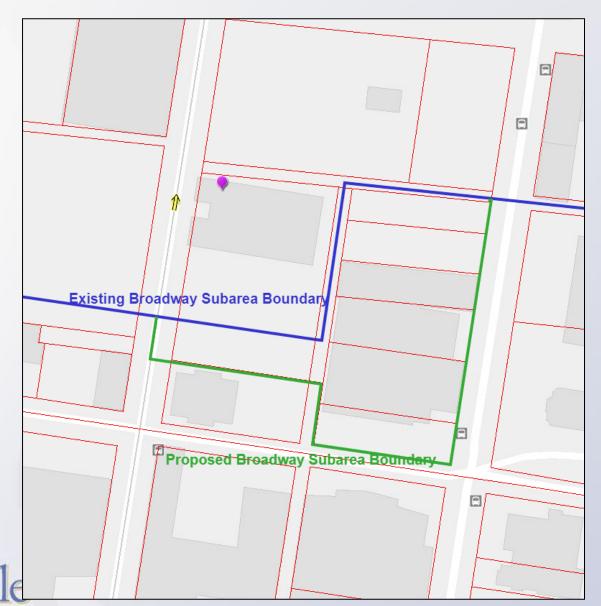

### **Project Summary**

- The applicant is proposing to construct a multifamily development within the SoBro Planned Development District with a net density of 84 DU/Ac.
- The subject site is partially within the Broadway Subarea which permits up to 145 DU/Ac and partially within the Campus Subarea which permits up to 58 DU/Ac.
- The applicant is proposing that the subarea map be adjusted to bring the subject site entirely within the Broadway subarea, which would permit the development as proposed.

## Proposed Subarea Changes