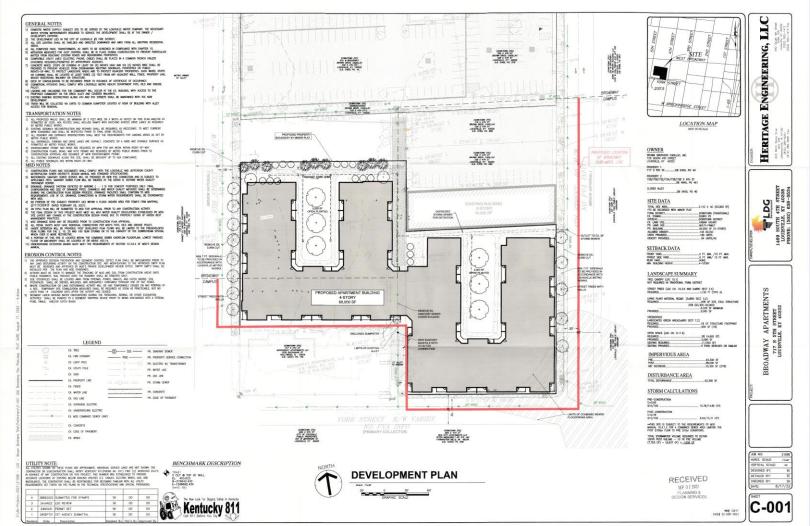

e October 18, 2022



745 & 1747 Frankfort Avenue District 4 - Jecorey Arthur



Louisville

Existing: Commercial Proposed: Residential



#### Requests

 Revision to the SoBro Planned Development District subarea map.



### **Project Summary**

- The applicant is proposing to construct a multifamily development within the SoBro Planned Development District with a net density of 84 DU/Ac.
- The subject site is partially within the Broadway Subarea which permits up to 145 DU/Ac and partially within the Campus Subarea which permits up to 58 DU/Ac.
- The applicant is proposing that the subarea map be adjusted to bring the subject site entirely within the Broadway subarea, which would permit the development as proposed.

## PD Subarea Map



## Proposed Subarea Changes



#### Proposed Plan



77-DDP 66-1

### Public Meetings

- Neighborhood Meeting on 7/20/2022
- Planning Commission public hearing on 9/15/2022
  - No one spoke in opposition.
  - Motion to recommend approval of the SoBro PD Map change by a vote of 8-0-1.