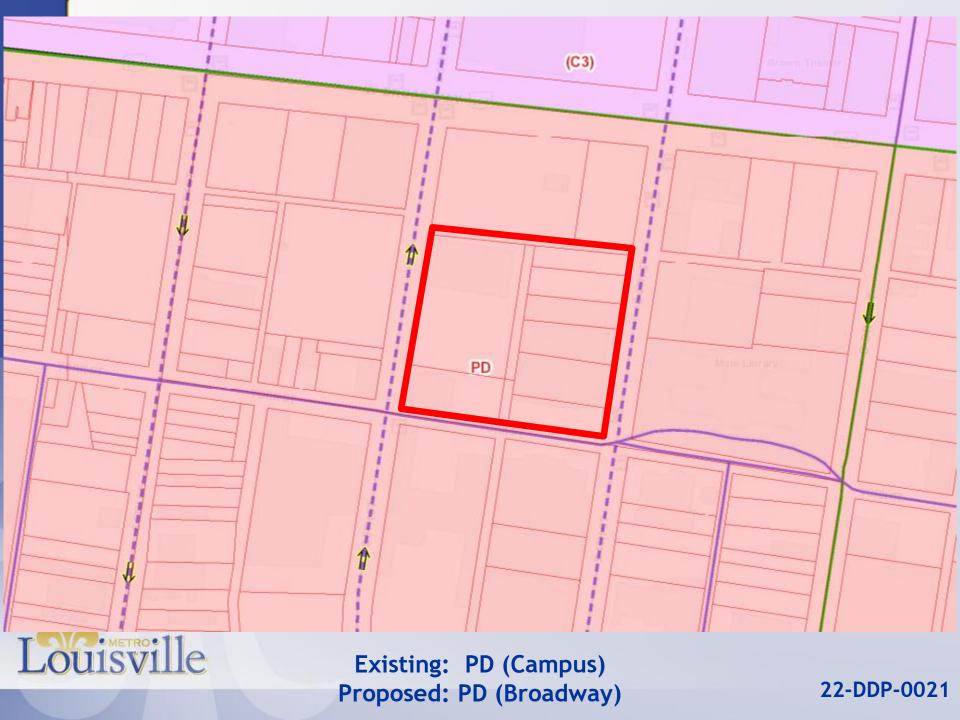

### **Project Summary**

- The applicant is proposing to construct a multifamily development within the SoBro Planned Development District with a net density of 84 DU/Ac.
- The subject site is partially within the Broadway Subarea which permits up to 145 DU/Ac and partially within the Campus Subarea which permits up to 58 DU/Ac.
- The applicant is proposing that the subarea map be adjusted to bring the subject site entirely within the Broadway subarea, which would permit the development as proposed.

## Proposed Subarea Changes