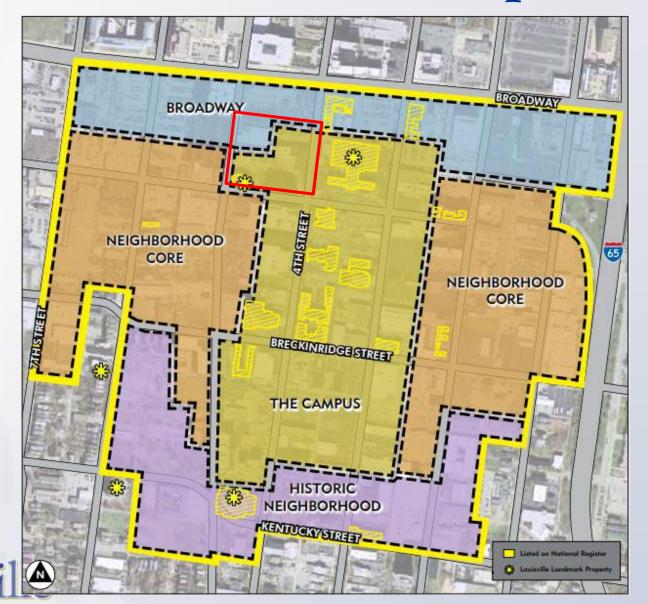

### **Project Summary**

- The applicant is proposing to construct a multifamily development within the SoBro Planned Development District with a net density of 84 DU/Ac.
- The subject site is partially within the Broadway Subarea which permits up to 145 DU/Ac and partially within the Campus Subarea which permits up to 58 DU/Ac.
- The applicant is proposing that the subarea map be adjusted to bring the subject site entirely within the Broadway subarea, which would permit the development as proposed.

## PD Subarea Map