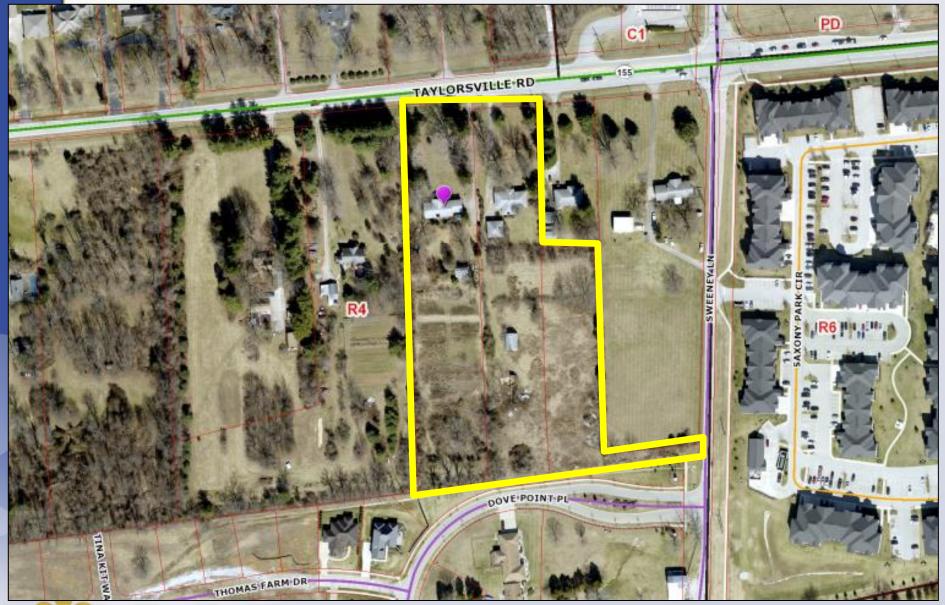

# 22-ZONE-0014 HOPEWELL ANIMAL HOSPITAL

Planning & Zoning Committee
November 1, 2022

12404 & 12406 Taylorsville Road, 3830 Sweeney Lane District 20 - Stuart Benson

Existing: Residential Proposed: Commercial

#### Case Summary

- 6,000 SF veterinary clinic building
- Access from Taylorsville Road
- Access stub to property south and west
- C-1 zoning near the intersection of Taylorsville Road and Sweeney Lane