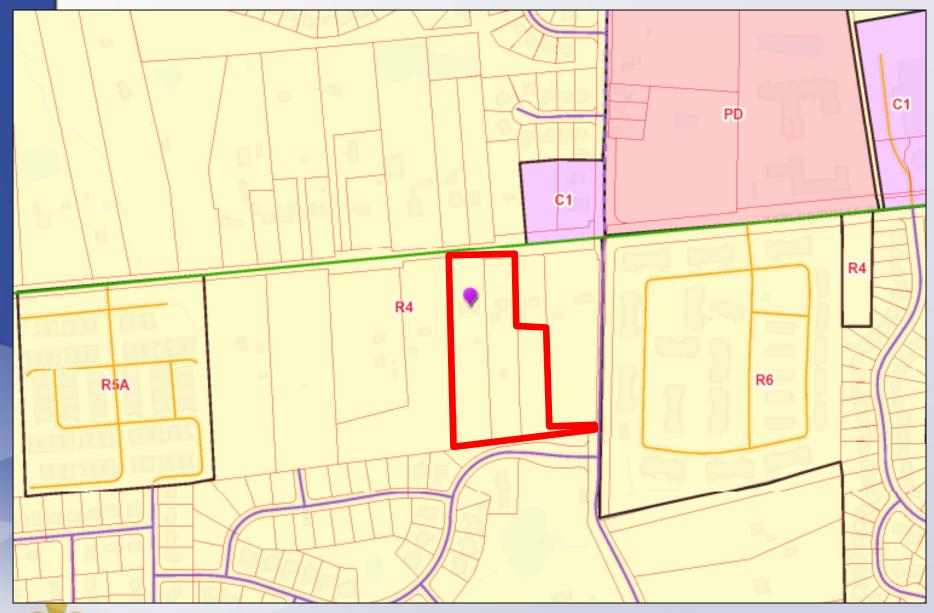

Louisville

Existing: R-4/N Proposed: C-1/N

## Request(s)

- Change in zoning from R-4 to C-1
- Variance from 5.3.1 to permit the building to exceed the 80' maximum setback along the proposed access easement
- Detailed District Development Plan