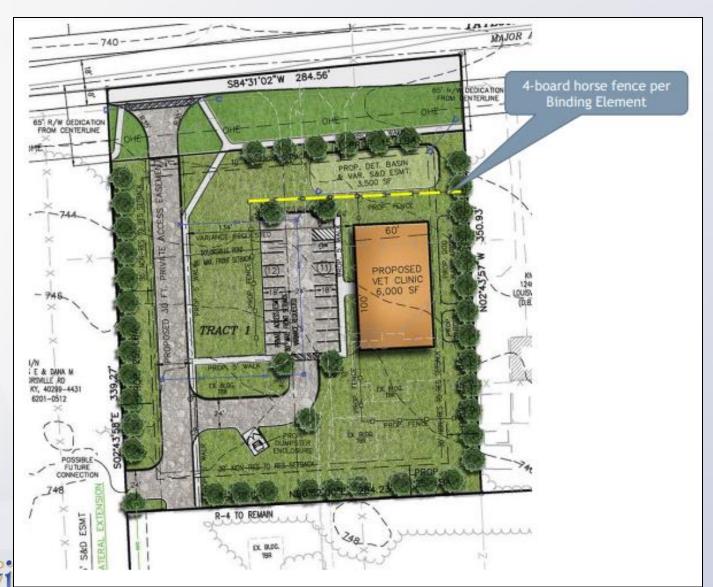

#### Case Summary

- 6,000 SF veterinary clinic building
- Access from Taylorsville Road
- Access stub to property south and west
- C-1 zoning near the intersection of Taylorsville Road and Sweeney Lane

### Applicant's Development Plan