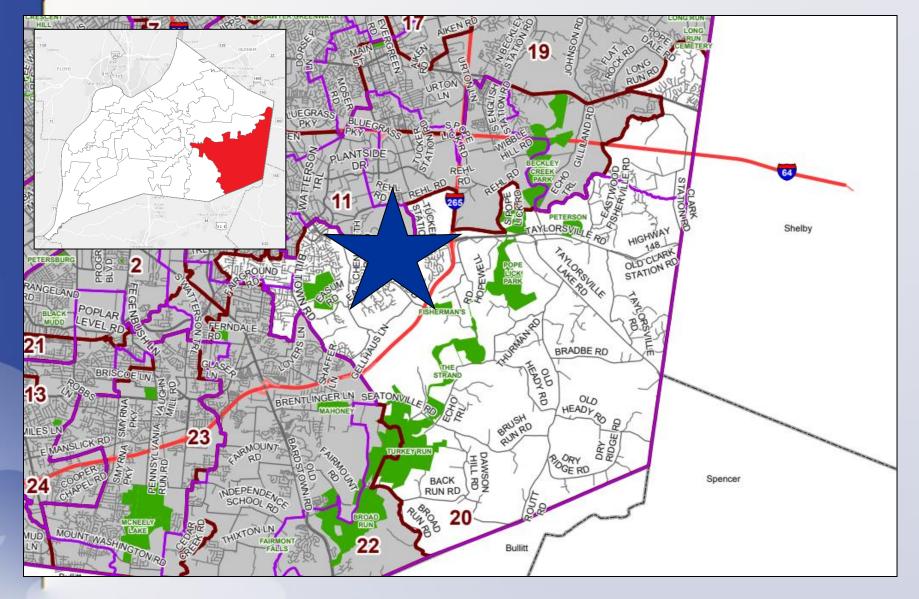

# 22-ZONE-0014 HOPEWELL ANIMAL HOSPITAL

Planning & Zoning Committee
November 1, 2022

12404 & 12406 Taylorsville Road, 3830 Sweeney Lane District 20 - Stuart Benson

Existing: Residential Proposed: Commercial

Louisville

Existing: R-4/N Proposed: C-1/N