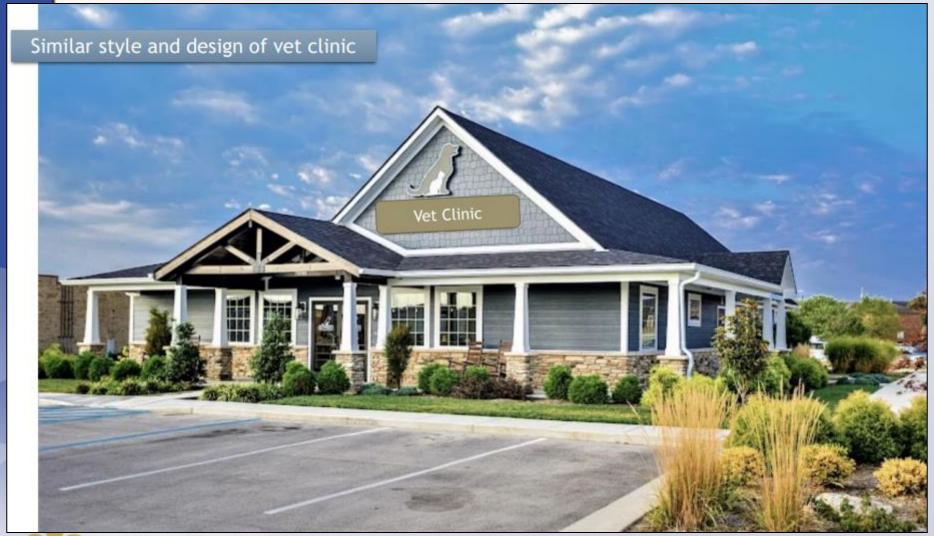

# 22-ZONE-0014 HOPEWELL ANIMAL HOSPITAL





Planning & Zoning Committee
November 1, 2022





12404 & 12406 Taylorsville Road, 3830 Sweeney Lane District 20 - Stuart Benson





Existing: Residential Proposed: Commercial



Louisville

Existing: R-4/N Proposed: C-1/N

## Request(s)

- Change in zoning from R-4 to C-1
- Variance from 5.3.1 to permit the building to exceed the 80' maximum setback along the proposed access easement
- Detailed District Development Plan



#### Case Summary

- 6,000 SF veterinary clinic building
- Access from Taylorsville Road
- Access stub to property south and west
- C-1 zoning near the intersection of Taylorsville Road and Sweeney Lane



### Applicant's Development Plan



# Applicant's Rendering





### Public Meetings

- Neighborhood Meeting on 11/29/2021
- LD&T meeting on 9/22/2022
- Planning Commission public hearing on 10/6/2022
  - No one spoke in opposition.
  - Motion to recommend approval of the change in zoning from R-4 to C-1 by a vote of 8-0.