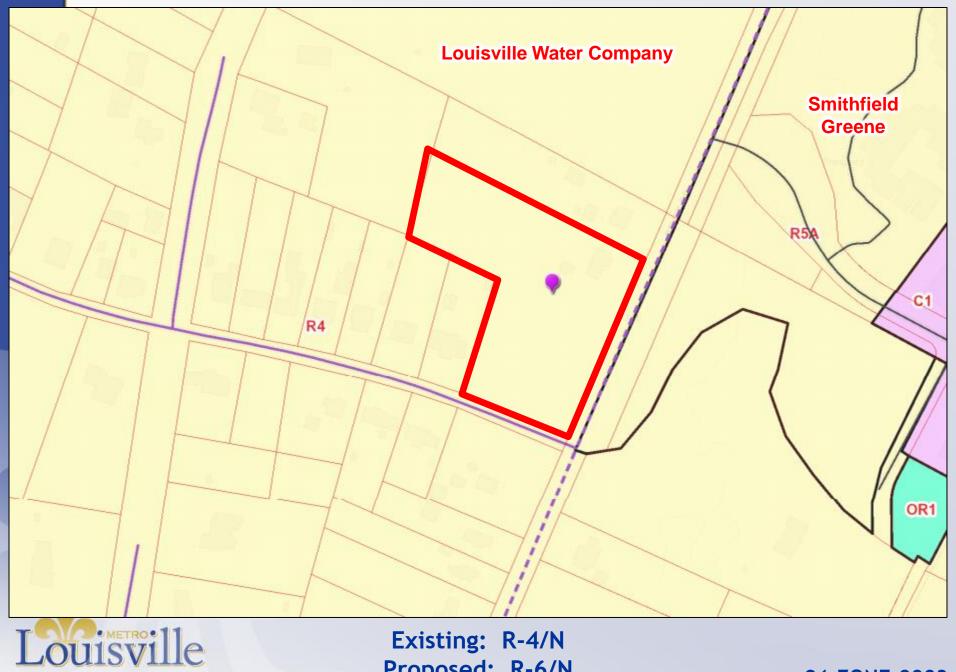

# 21-ZONE-0003 LODGES OF PROSPECT

Planning & Zoning Committee August 31, 2021

Louisville

Existing: Single Family Proposed: Residential

Existing: R-4/N Proposed: R-6/N

### Case Summary

- Currently developed with a single-family residence which is not proposed to be preserved
- Proposed 44-unit multi-family development
- River Road designated parkway