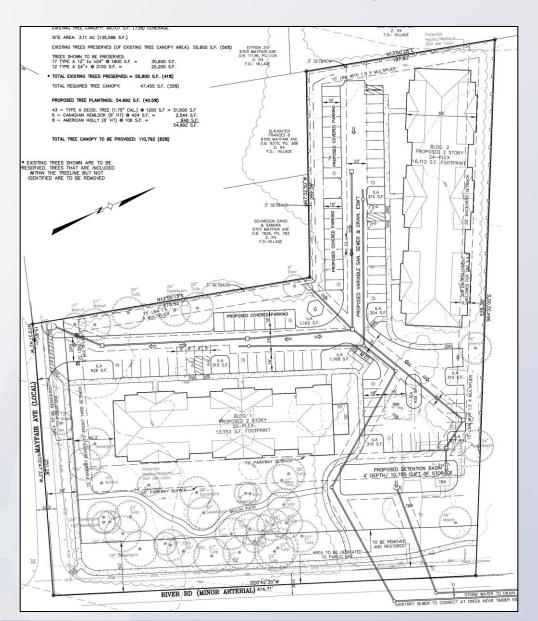

# 21-ZONE-0003 LODGES OF PROSPECT





Planning & Zoning Committee August 31, 2021









Louisville

Existing: Single Family Proposed: Residential



Existing: R-4/N Proposed: R-6/N

#### Requests

- Change in Zoning from R-4 Single Family Residential to R-6 Multi-Family Residential
- Detailed District Development Plan with Binding Elements



### Case Summary

- Currently developed with a single-family residence which is not proposed to be preserved
- Proposed 44-unit multi-family development
- River Road designated parkway



#### Site Photos-Site Context



View of site from River Road

View of site from Mayfair Avenue





### Site Photos-Surrounding Areas



Single Family across Mayfair Avenue

Undeveloped land across River Road





## Applicant's Development Plan





#### Elevations



#### Public Meetings

- Neighborhood Meeting held 10/13/2020
- LD&T meeting on 5/27/2021
- Planning Commission public hearing on 8/5/2021
  - Three people spoke in opposition.
  - Motion to recommend approval of the change in zoning from R-4 to R-6 by a vote of 7-0.