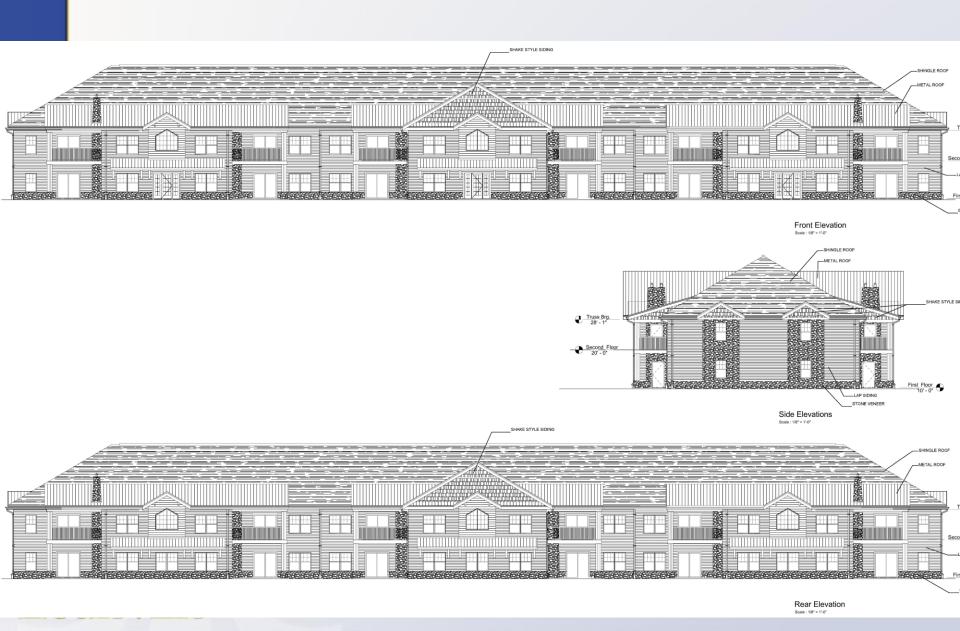

ONE-0003 LODGES OF PROSPECT





Planning & Zoning Committee August 31, 2021









Louisville

Existing: Single Family Proposed: Residential



Existing: R-4/N Proposed: R-6/N

#### Requests

- Change in Zoning from R-4 Single Family Residential to R-6 Multi-Family Residential
- Detailed District Development Plan with Binding Elements



### Case Summary

- Currently developed with a single-family residence which is not proposed to be preserved
- Proposed 44-unit multi-family development
- River Road designated parkway



#### Site Photos-Site Context



View of site from River Road

View of site from Mayfair Avenue





### Site Photos-Surrounding Areas



Single Family across Mayfair Avenue

Undeveloped land across River Road





## Applicant's Development Plan





#### Elevations



#### Public Meetings

- Neighborhood Meeting held 10/13/2020
- LD&T meeting on 5/27/2021
- Planning Commission public hearing on 8/5/2021
  - Three people spoke in opposition.
  - Motion to recommend approval of the change in zoning from R-4 to R-6 by a vote of 7-0.