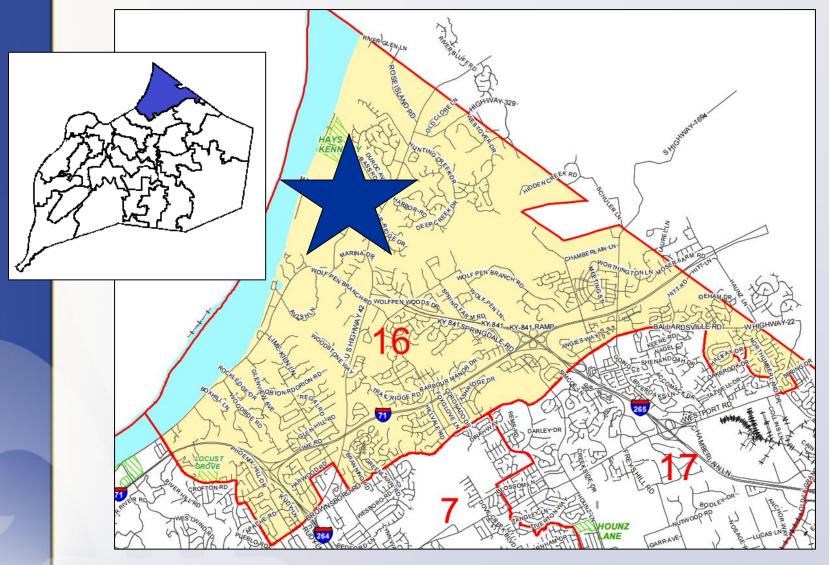

# 21-ZONE-0003 LODGES OF PROSPECT

Planning & Zoning Committee August 31, 2021

Louisville

Existing: Single Family Proposed: Residential

Existing: R-4/N Proposed: R-6/N