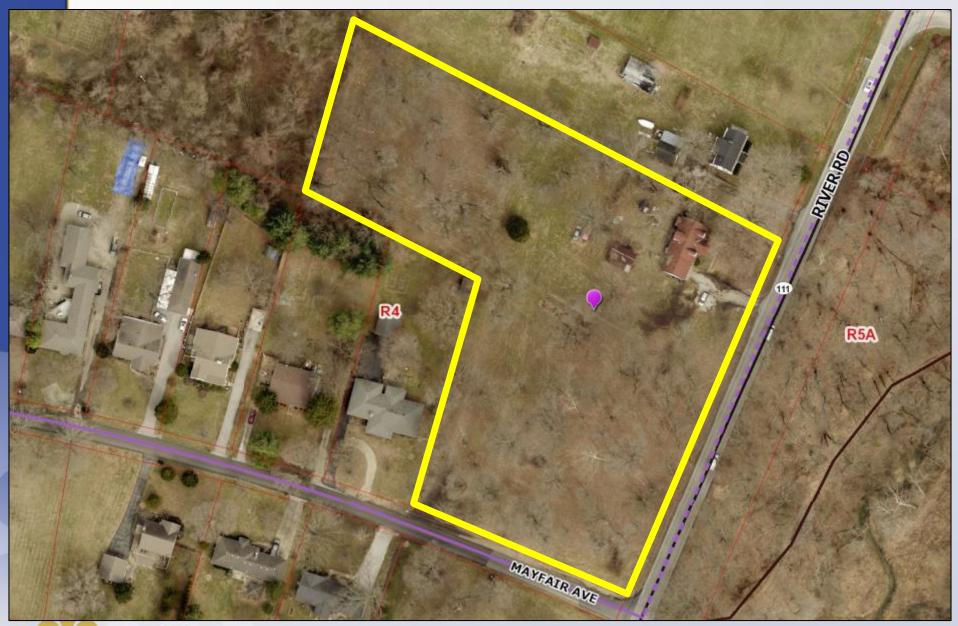

### Case Summary

- Currently developed with a single-family residence which is not proposed to be preserved
- Proposed 44-unit multi-family development
- River Road designated parkway

#### Site Photos-Site Context

View of site from River Road

View of site from Mayfair Avenue

### Site Photos-Surrounding Areas

Single Family across Mayfair Avenue

Undeveloped land across River Road