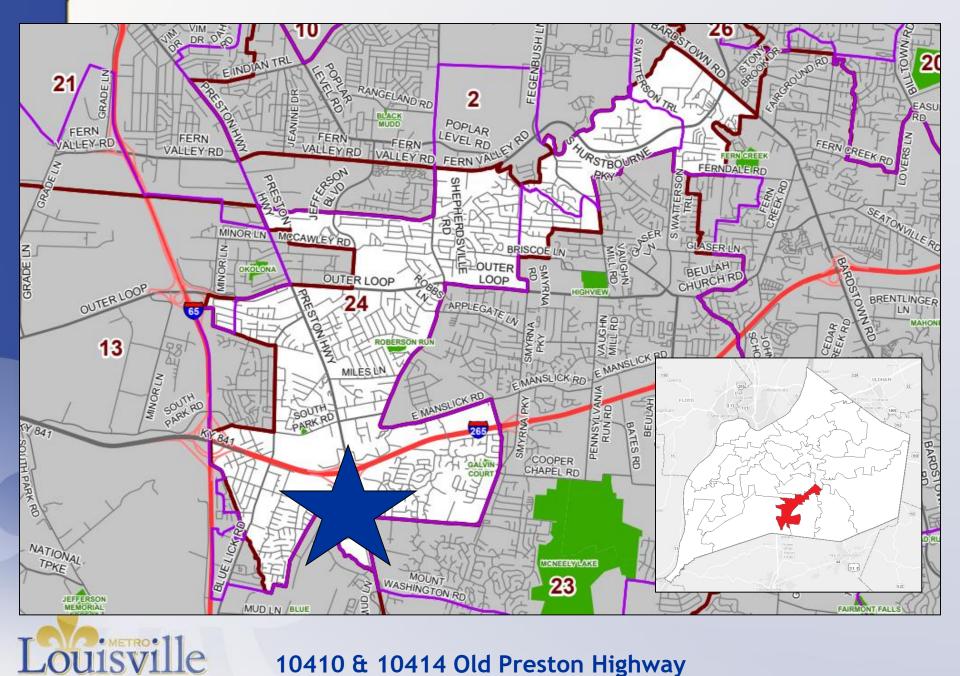

#### 10410 & 10414 Old Preston Highway District 24 - Madonna Flood

Existing: Residential Proposed: Residential

#### Louisville

Existing: R-4/N Proposed: R-7/N