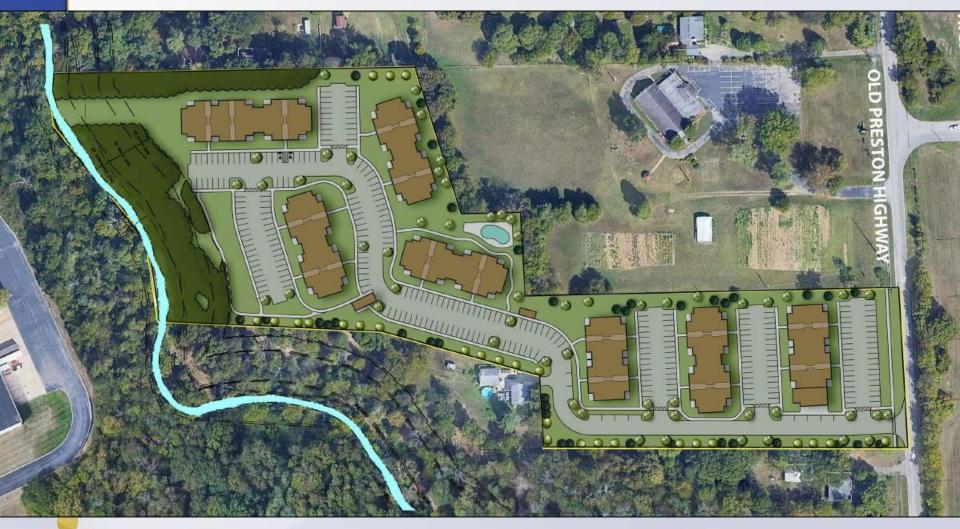

## **Case Summary**

 Site is currently partially developed with single-family homes not proposed to be preserved

 Proposed 174-unit multi-family development

# **Applicant's Development Plan**