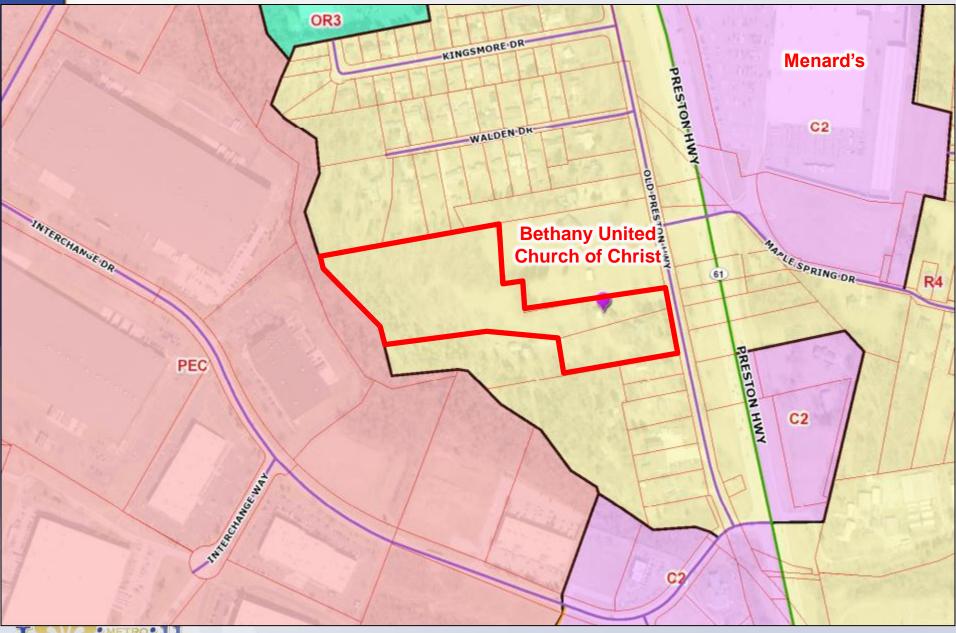

#### 10410 & 10414 Old Preston Highway District 24 - Madonna Flood

Existing: Residential Proposed: Residential

#### Louisville

Existing: R-4/N Proposed: R-7/N