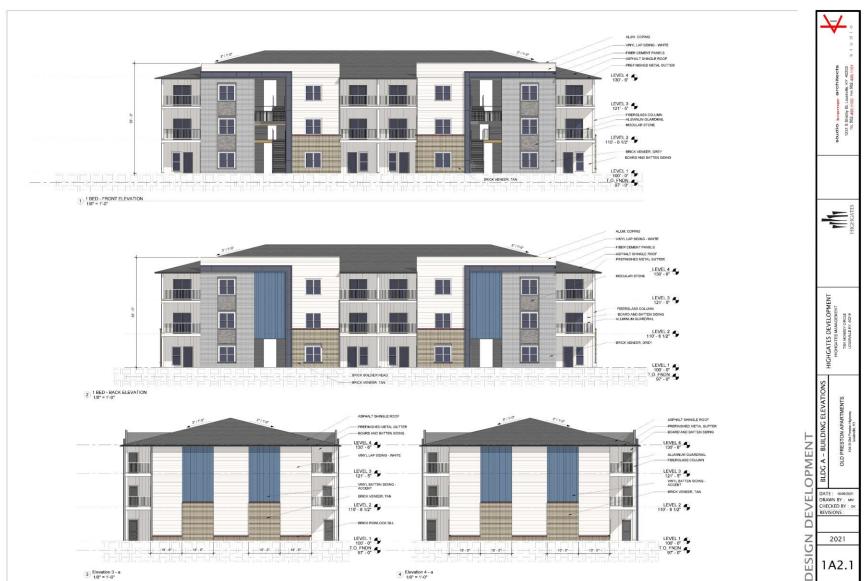

# 21-ZONE-0104 OLD PRESTON APARTMENTS

# Louisville



Planning & Zoning Committee May 10, 2022



#### 10410 & 10414 Old Preston Highway District 24 - Madonna Flood





Existing: Residential Proposed: Residential



#### Louisville

Existing: R-4/N Proposed: R-7/N

# Requests

- Change in Zoning from R-4 Single Family Residential to R-7 Multi-Family Residential
- Detailed District Development Plan with Binding Elements



## **Case Summary**

 Site is currently partially developed with single-family homes not proposed to be preserved

 Proposed 174-unit multi-family development



# **Applicant's Development Plan**





## Elevations



## Elevations



## Elevations



# **Public Meetings**

- Neighborhood Meeting on 7/15/2021
- LD&T meeting on 1/13/2022
- Planning Commission public hearing on 2/3/2022 and 4/7/2022
  - Three people spoke in opposition.
  - Motion to recommend approval of the change from R-4 to R-7 by a vote of 6-3.