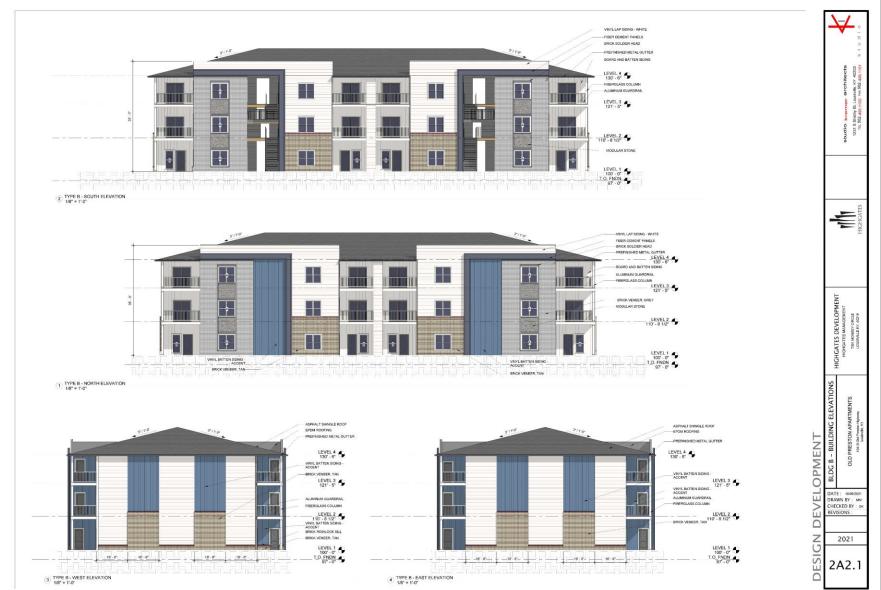

# 21-ZONE-0104 OLD PRESTON APARTMENTS

# Louisville



Planning & Zoning Committee May 10, 2022



#### 10410 & 10414 Old Preston Highway District 24 - Madonna Flood





Existing: Residential Proposed: Residential



#### Louisville

Existing: R-4/N Proposed: R-7/N

# Requests

- Change in Zoning from R-4 Single Family Residential to R-7 Multi-Family Residential
- Detailed District Development Plan with Binding Elements



## **Case Summary**

 Site is currently partially developed with single-family homes not proposed to be preserved

 Proposed 174-unit multi-family development



# **Applicant's Development Plan**





## Elevations



## Elevations



## Elevations



# **Public Meetings**

- Neighborhood Meeting on 7/15/2021
- LD&T meeting on 1/13/2022
- Planning Commission public hearing on 2/3/2022 and 4/7/2022
  - Three people spoke in opposition.
  - Motion to recommend approval of the change from R-4 to R-7 by a vote of 6-3.