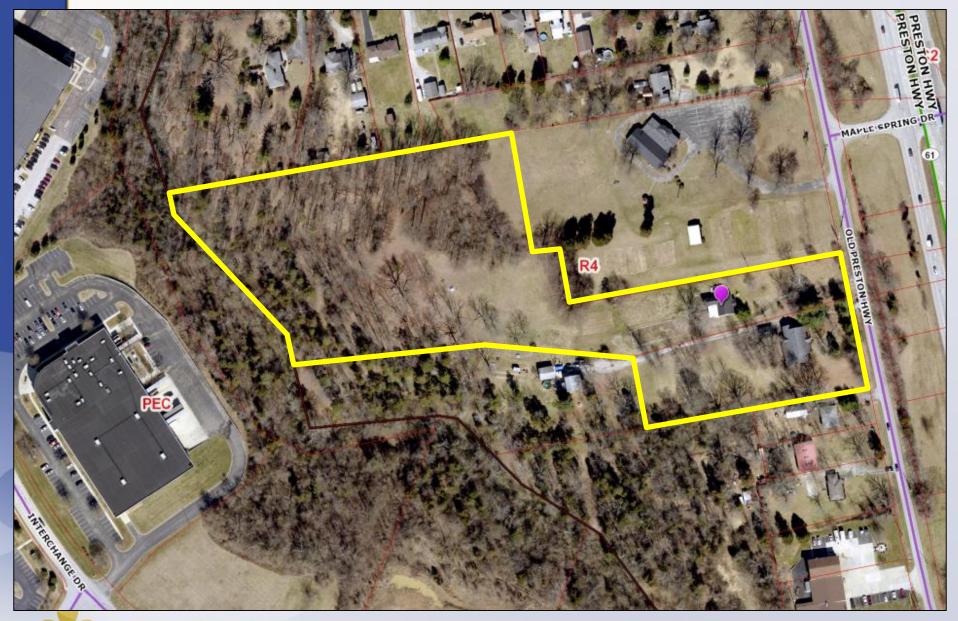

#### 10410 & 10414 Old Preston Highway District 24 - Madonna Flood

Existing: Residential Proposed: Residential

## **Case Summary**

 Site is currently partially developed with single-family homes not proposed to be preserved

 Proposed 174-unit multi-family development