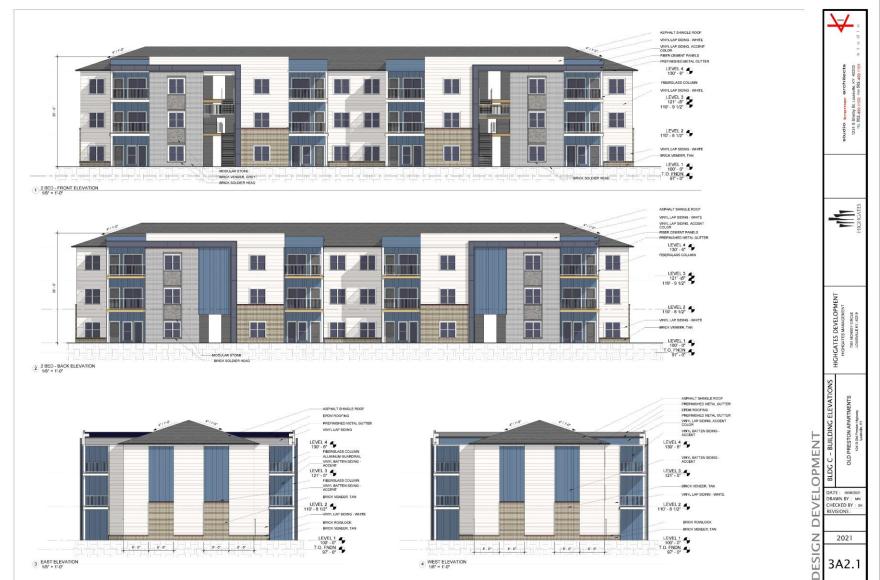

# 21-ZONE-0104 OLD PRESTON APARTMENTS

# Louisville



Planning & Zoning Committee May 10, 2022



#### 10410 & 10414 Old Preston Highway District 24 - Madonna Flood





Existing: Residential Proposed: Residential



#### Louisville

Existing: R-4/N Proposed: R-7/N

# Requests

- Change in Zoning from R-4 Single Family Residential to R-7 Multi-Family Residential
- Detailed District Development Plan with Binding Elements



## **Case Summary**

 Site is currently partially developed with single-family homes not proposed to be preserved

 Proposed 174-unit multi-family development



# **Applicant's Development Plan**





## Elevations



## Elevations



## Elevations



# **Public Meetings**

- Neighborhood Meeting on 7/15/2021
- LD&T meeting on 1/13/2022
- Planning Commission public hearing on 2/3/2022 and 4/7/2022
  - Three people spoke in opposition.
  - Motion to recommend approval of the change from R-4 to R-7 by a vote of 6-3.