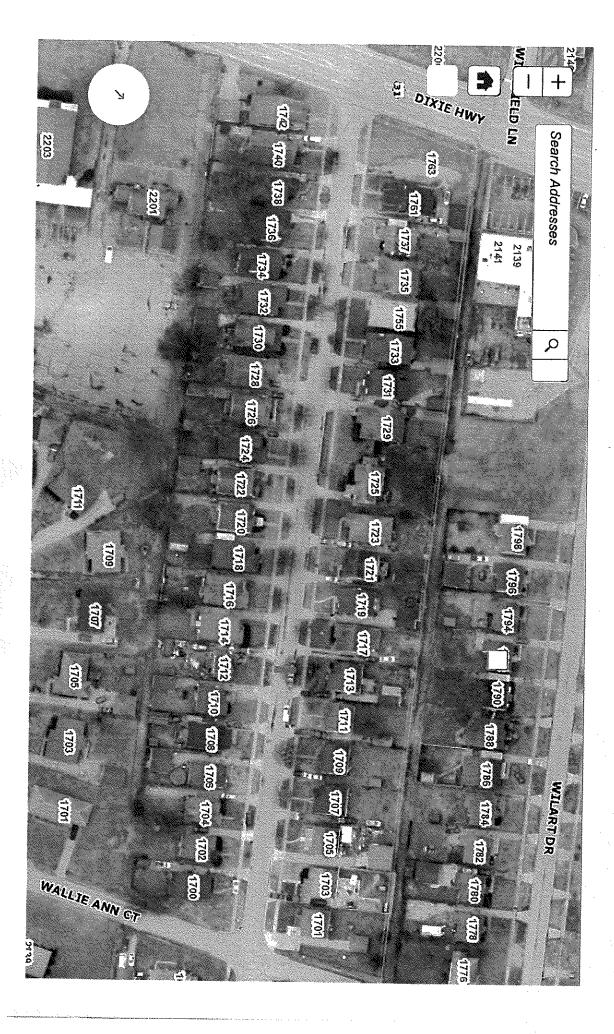

District 3

FROM:

Gregory A. Dow

Traffic Engineering

DATE:

July 18, 2022

RE:

Cost of Speed Humps and Signage for Harold Avenue- (between Dixie Highway and

Wallie Ann Court)

Two (2) Speed Humps x \$2,215.00 = \$4,430.00 Two (2) Speed Hump signs x \$260.00 = \$520.00

Total = \$4,950.00

Please consider this letter as our official Statement of Cost for all speed hump related work. Each speed hump, including markings is \$2,215.00 and each sign is \$260.00. Based on our Engineering Studies, a total of two (2) speed humps and two (2) speed hump signs have been proposed for Harold Avenue, between Dixie Highway and Wallie Ann Court. The total "not to exceed" cost is \$4,950.00.