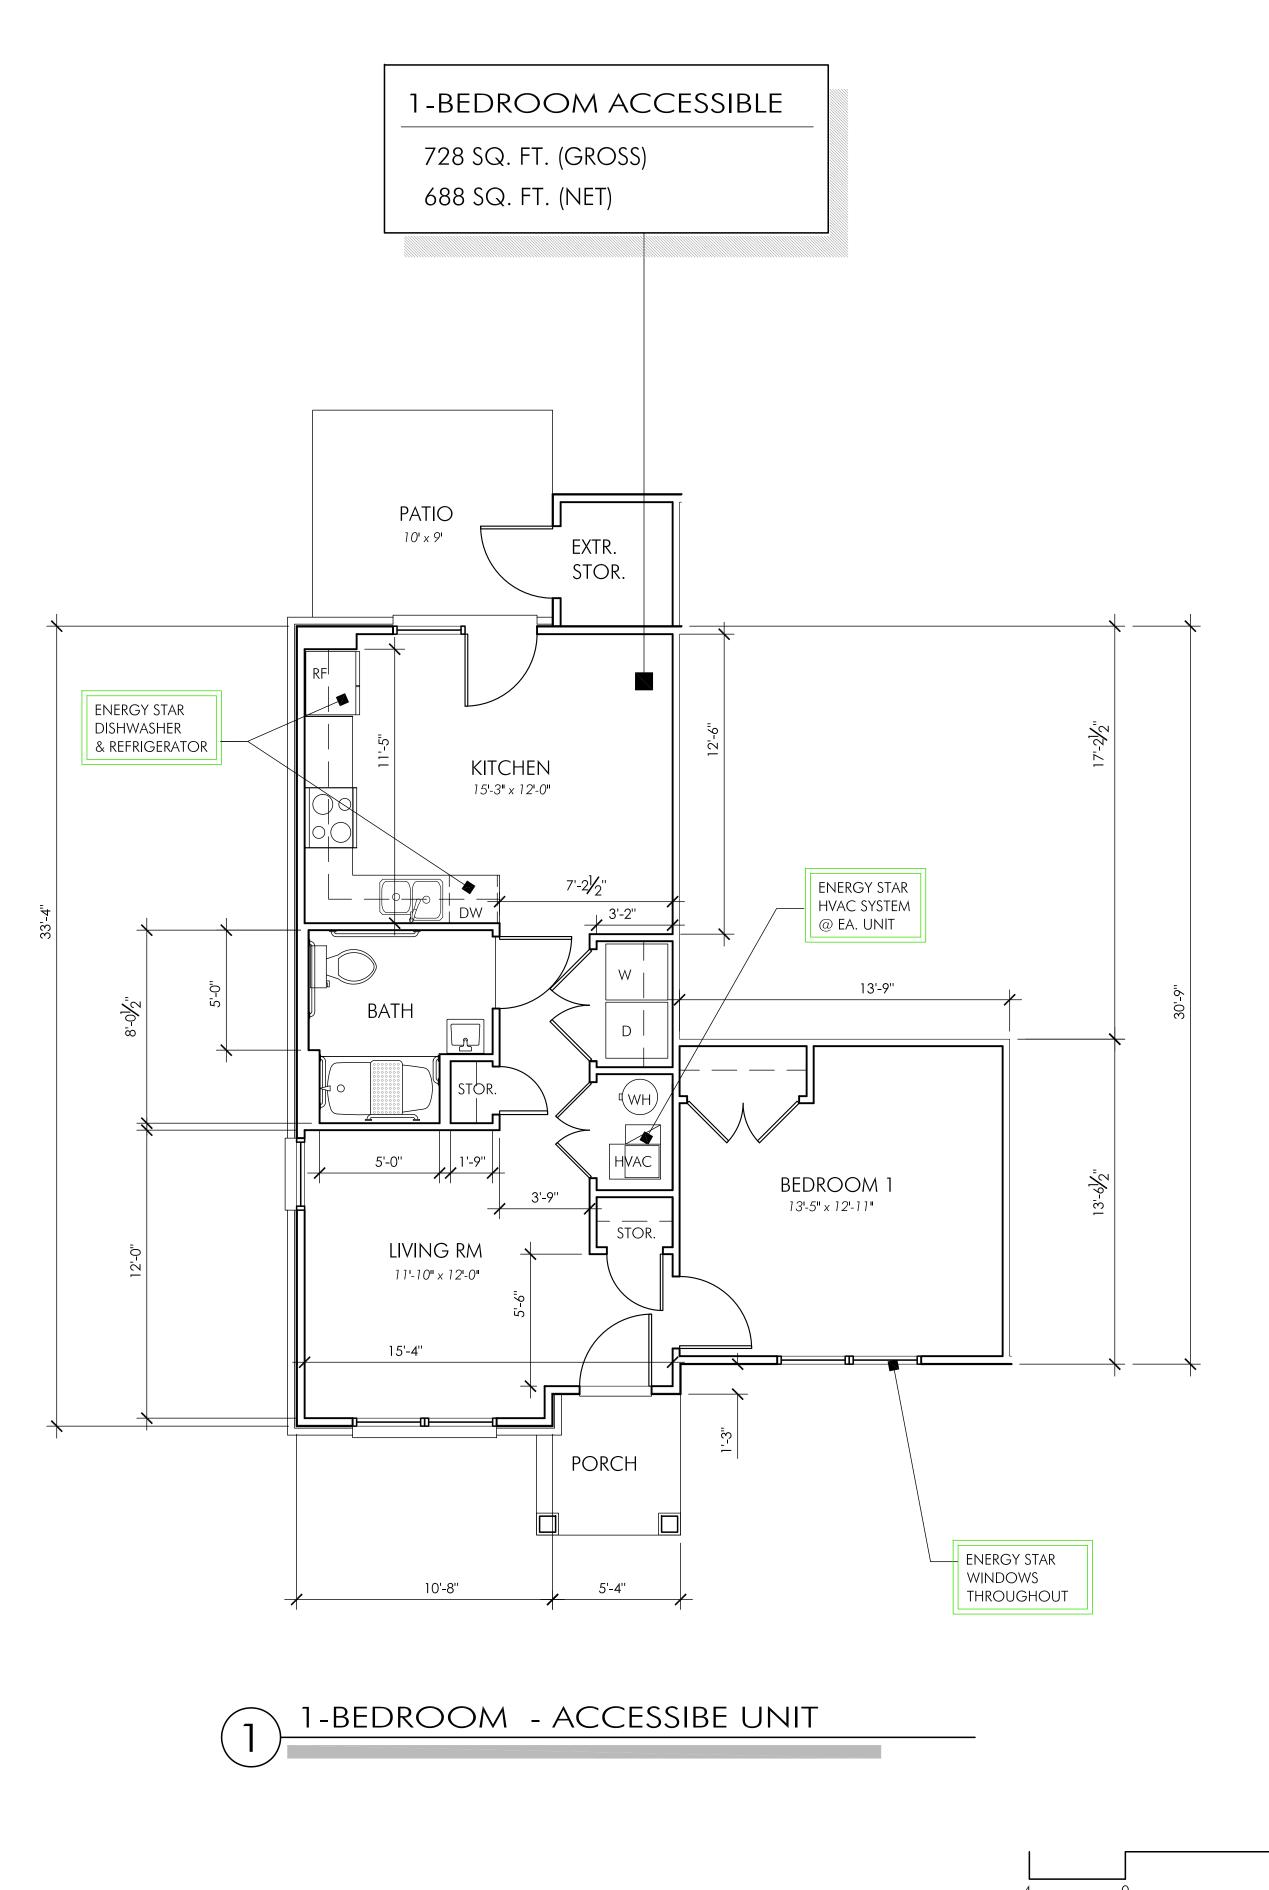

ISSUE NO. SCHEMATIC

DESIGNED BY

SCALE \_\_\_\_\_\_1/4" = 1'-0"

DATE \_\_\_\_REV. 1.9.2017

SHEET NUMBER

8

1-BEDROOM UNIT PLANS

2-BEDROOM TOWNHOME - UNIT PLAN