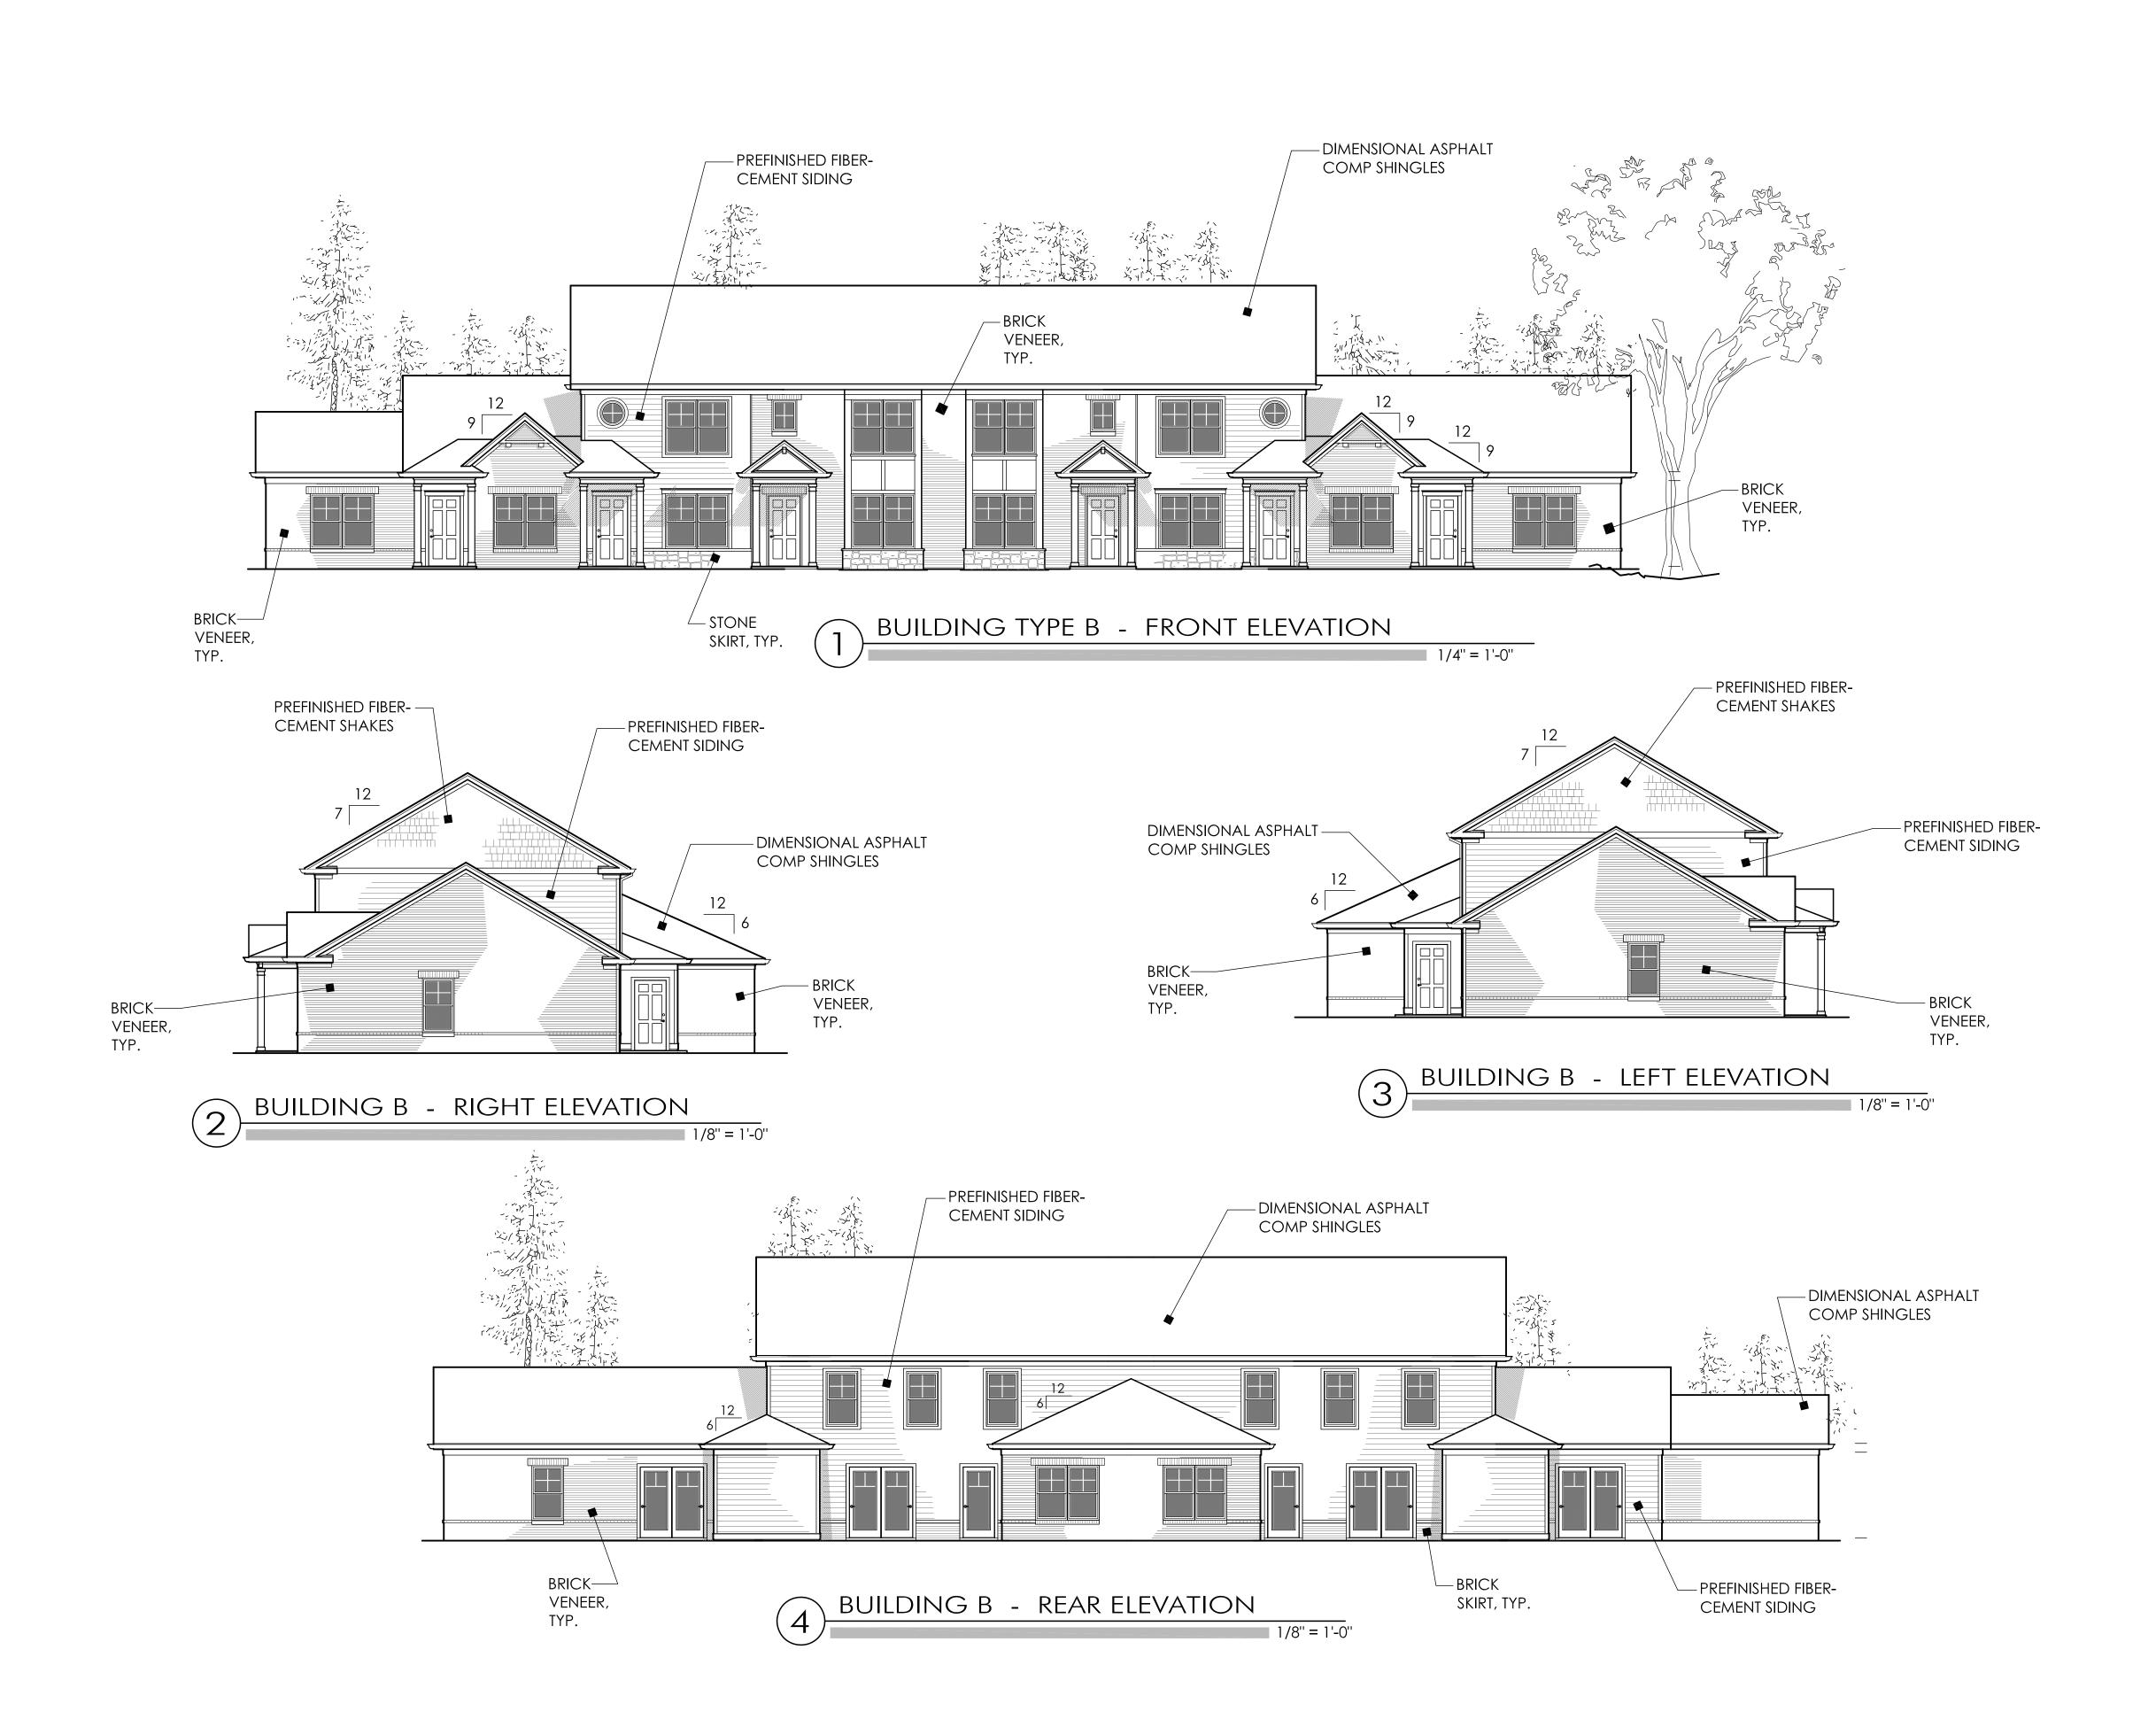

1/8" = 1'-0"

DATE \_\_\_\_\_REV. 1.9.2017

SHEET NUMBER

BUILDING B EXTERIOR ELEVATIONS

ARCHITECTURE PLANNING 8401 Shelbyville Rd Suite 216

Louisville, KY 40222 Phone: 502.744.8716 email: danielgrimm@bellsouth.net

BUILDING A EXTERIOR ELEVATIONS

ARCHITECTURE PLANNING 8401 Shelbyville Rd Suite 216

Louisville, KY 40222 Phone: 502.744.8716