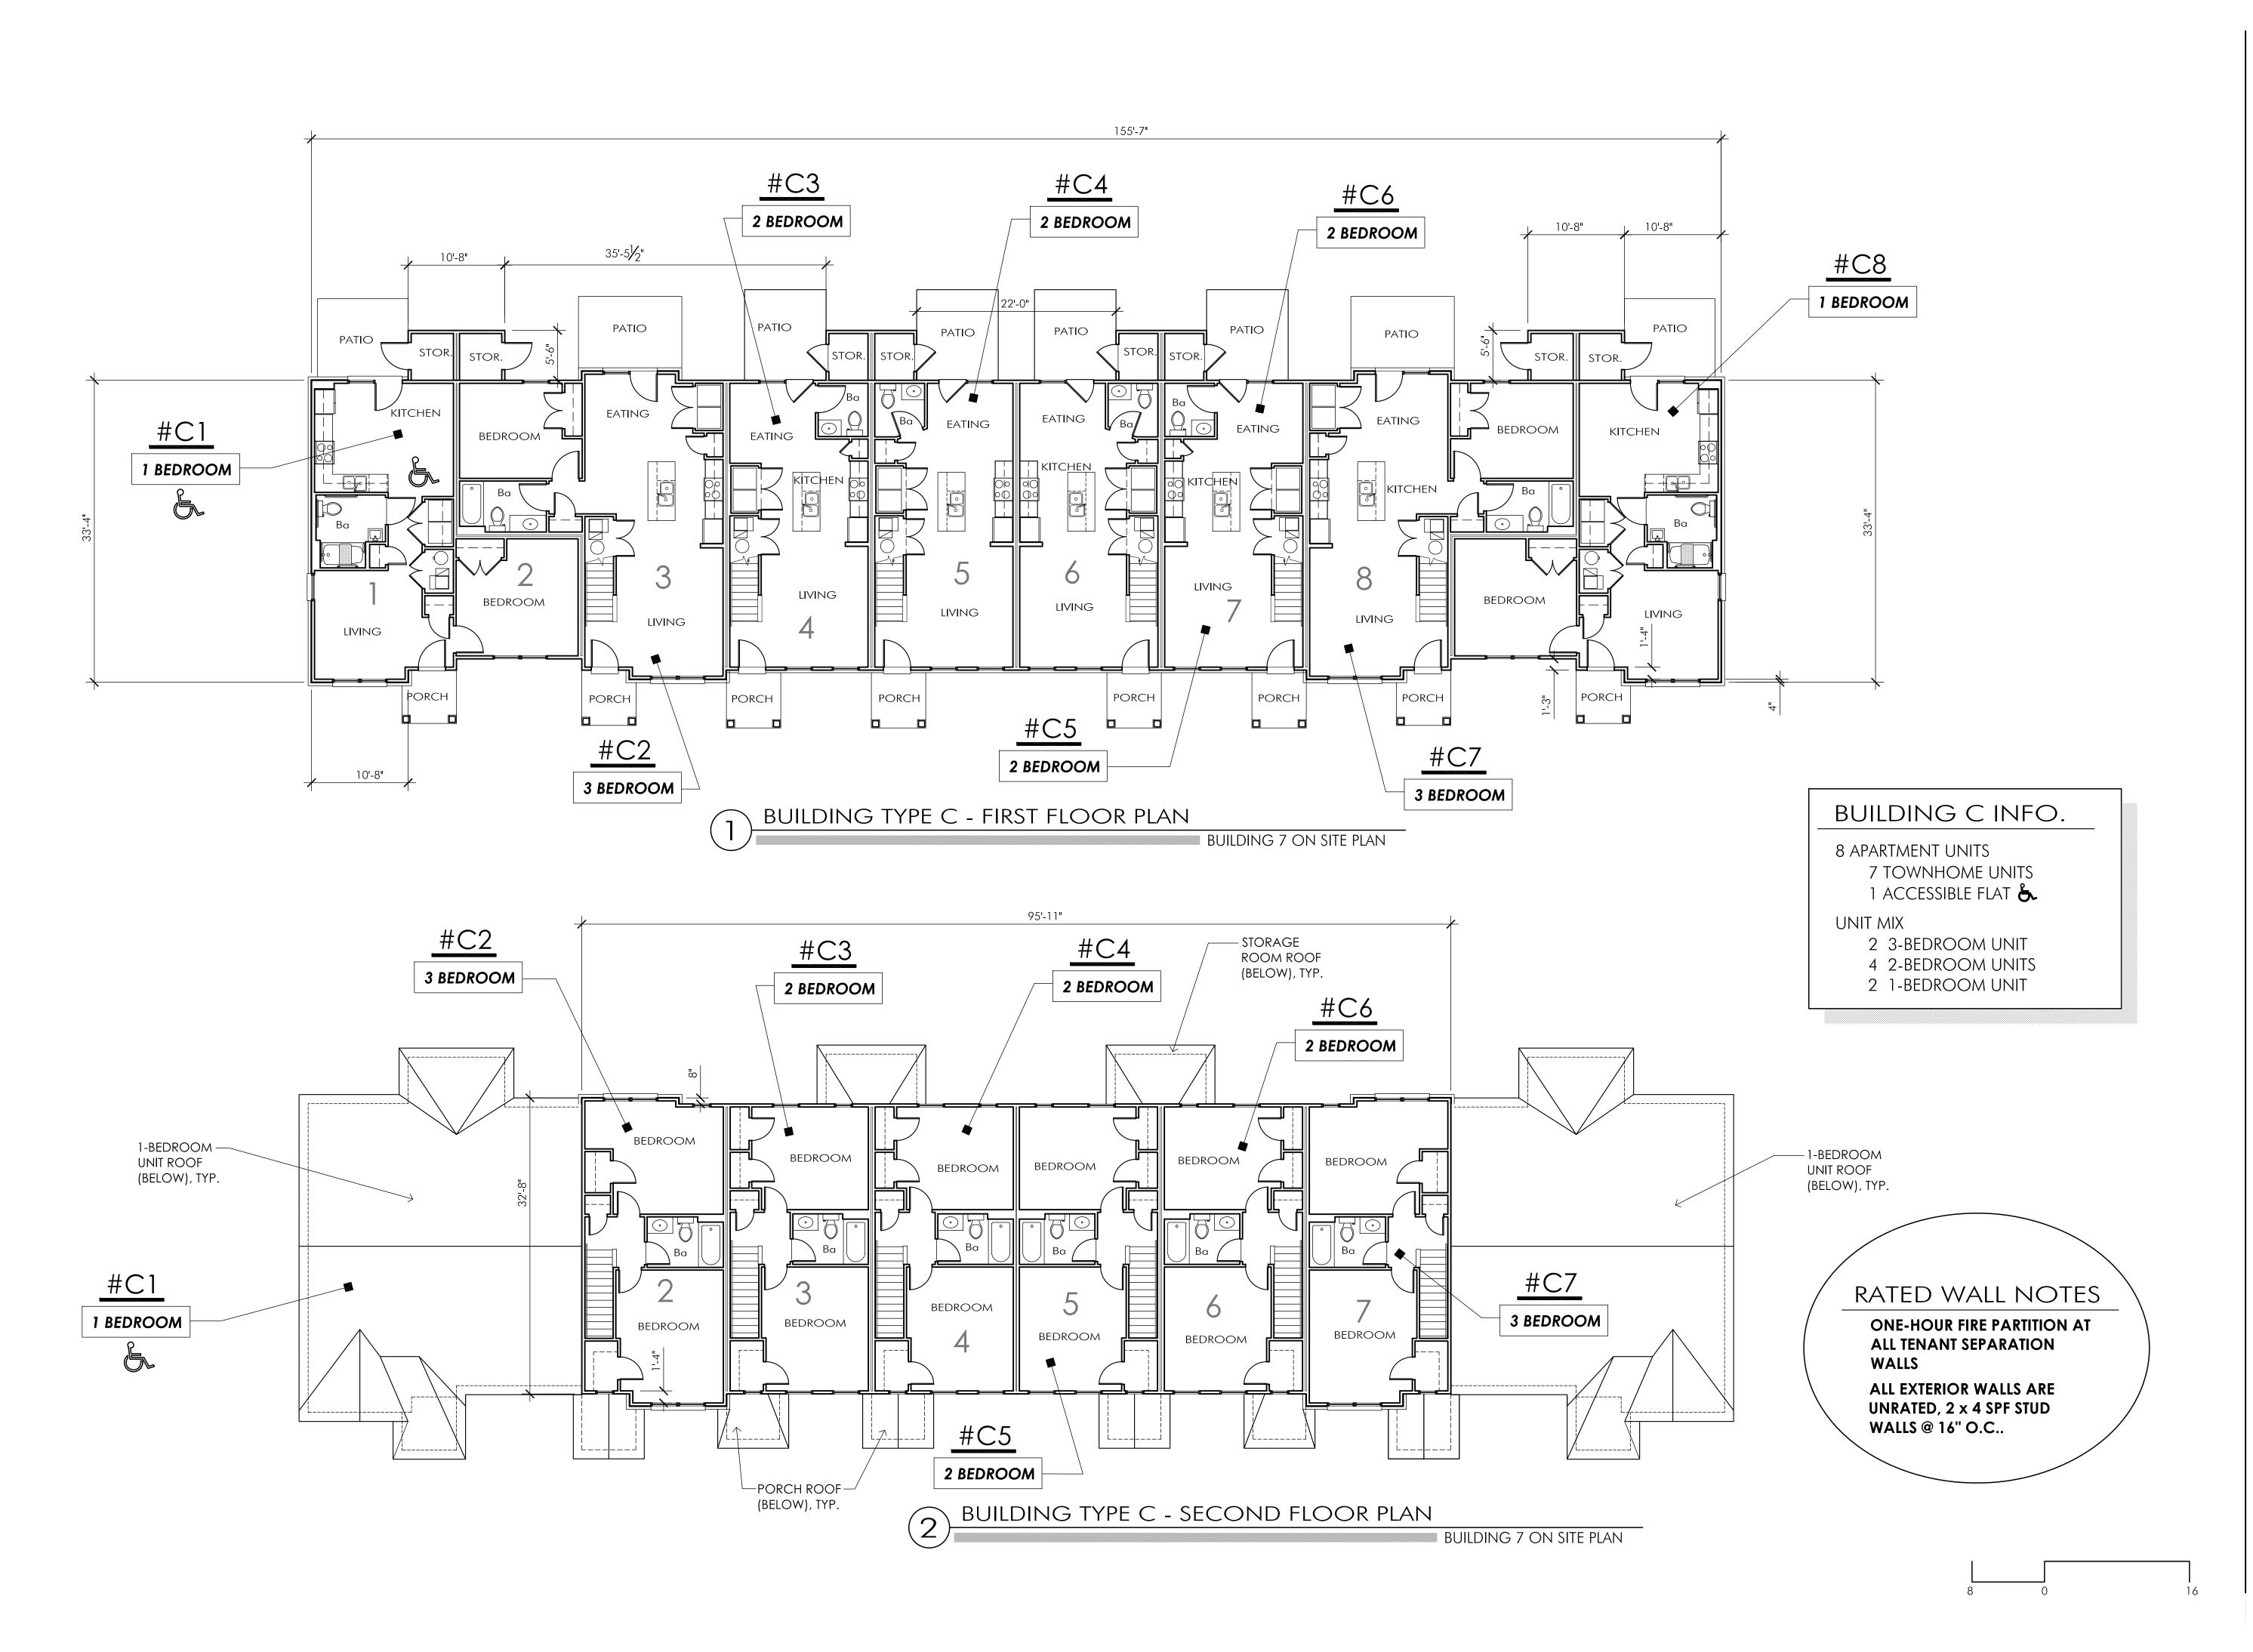

SIGNED BY DBC

1/8" = 1'-0"

ISSUE NO. SCHEMATIC

DATE \_\_\_\_REV. 1.9.2017

SHEET NUMBER

BUILDING
TYPE 'C'
FLOOR PLANS
(BUILDING 7)

ARCHITECTURE PLANNING
8401 Shelbyville Rd
Suite 216
Louisville, KY 40222
Phone: 502.744.8716
email: danielgrimm@bellsouth.net