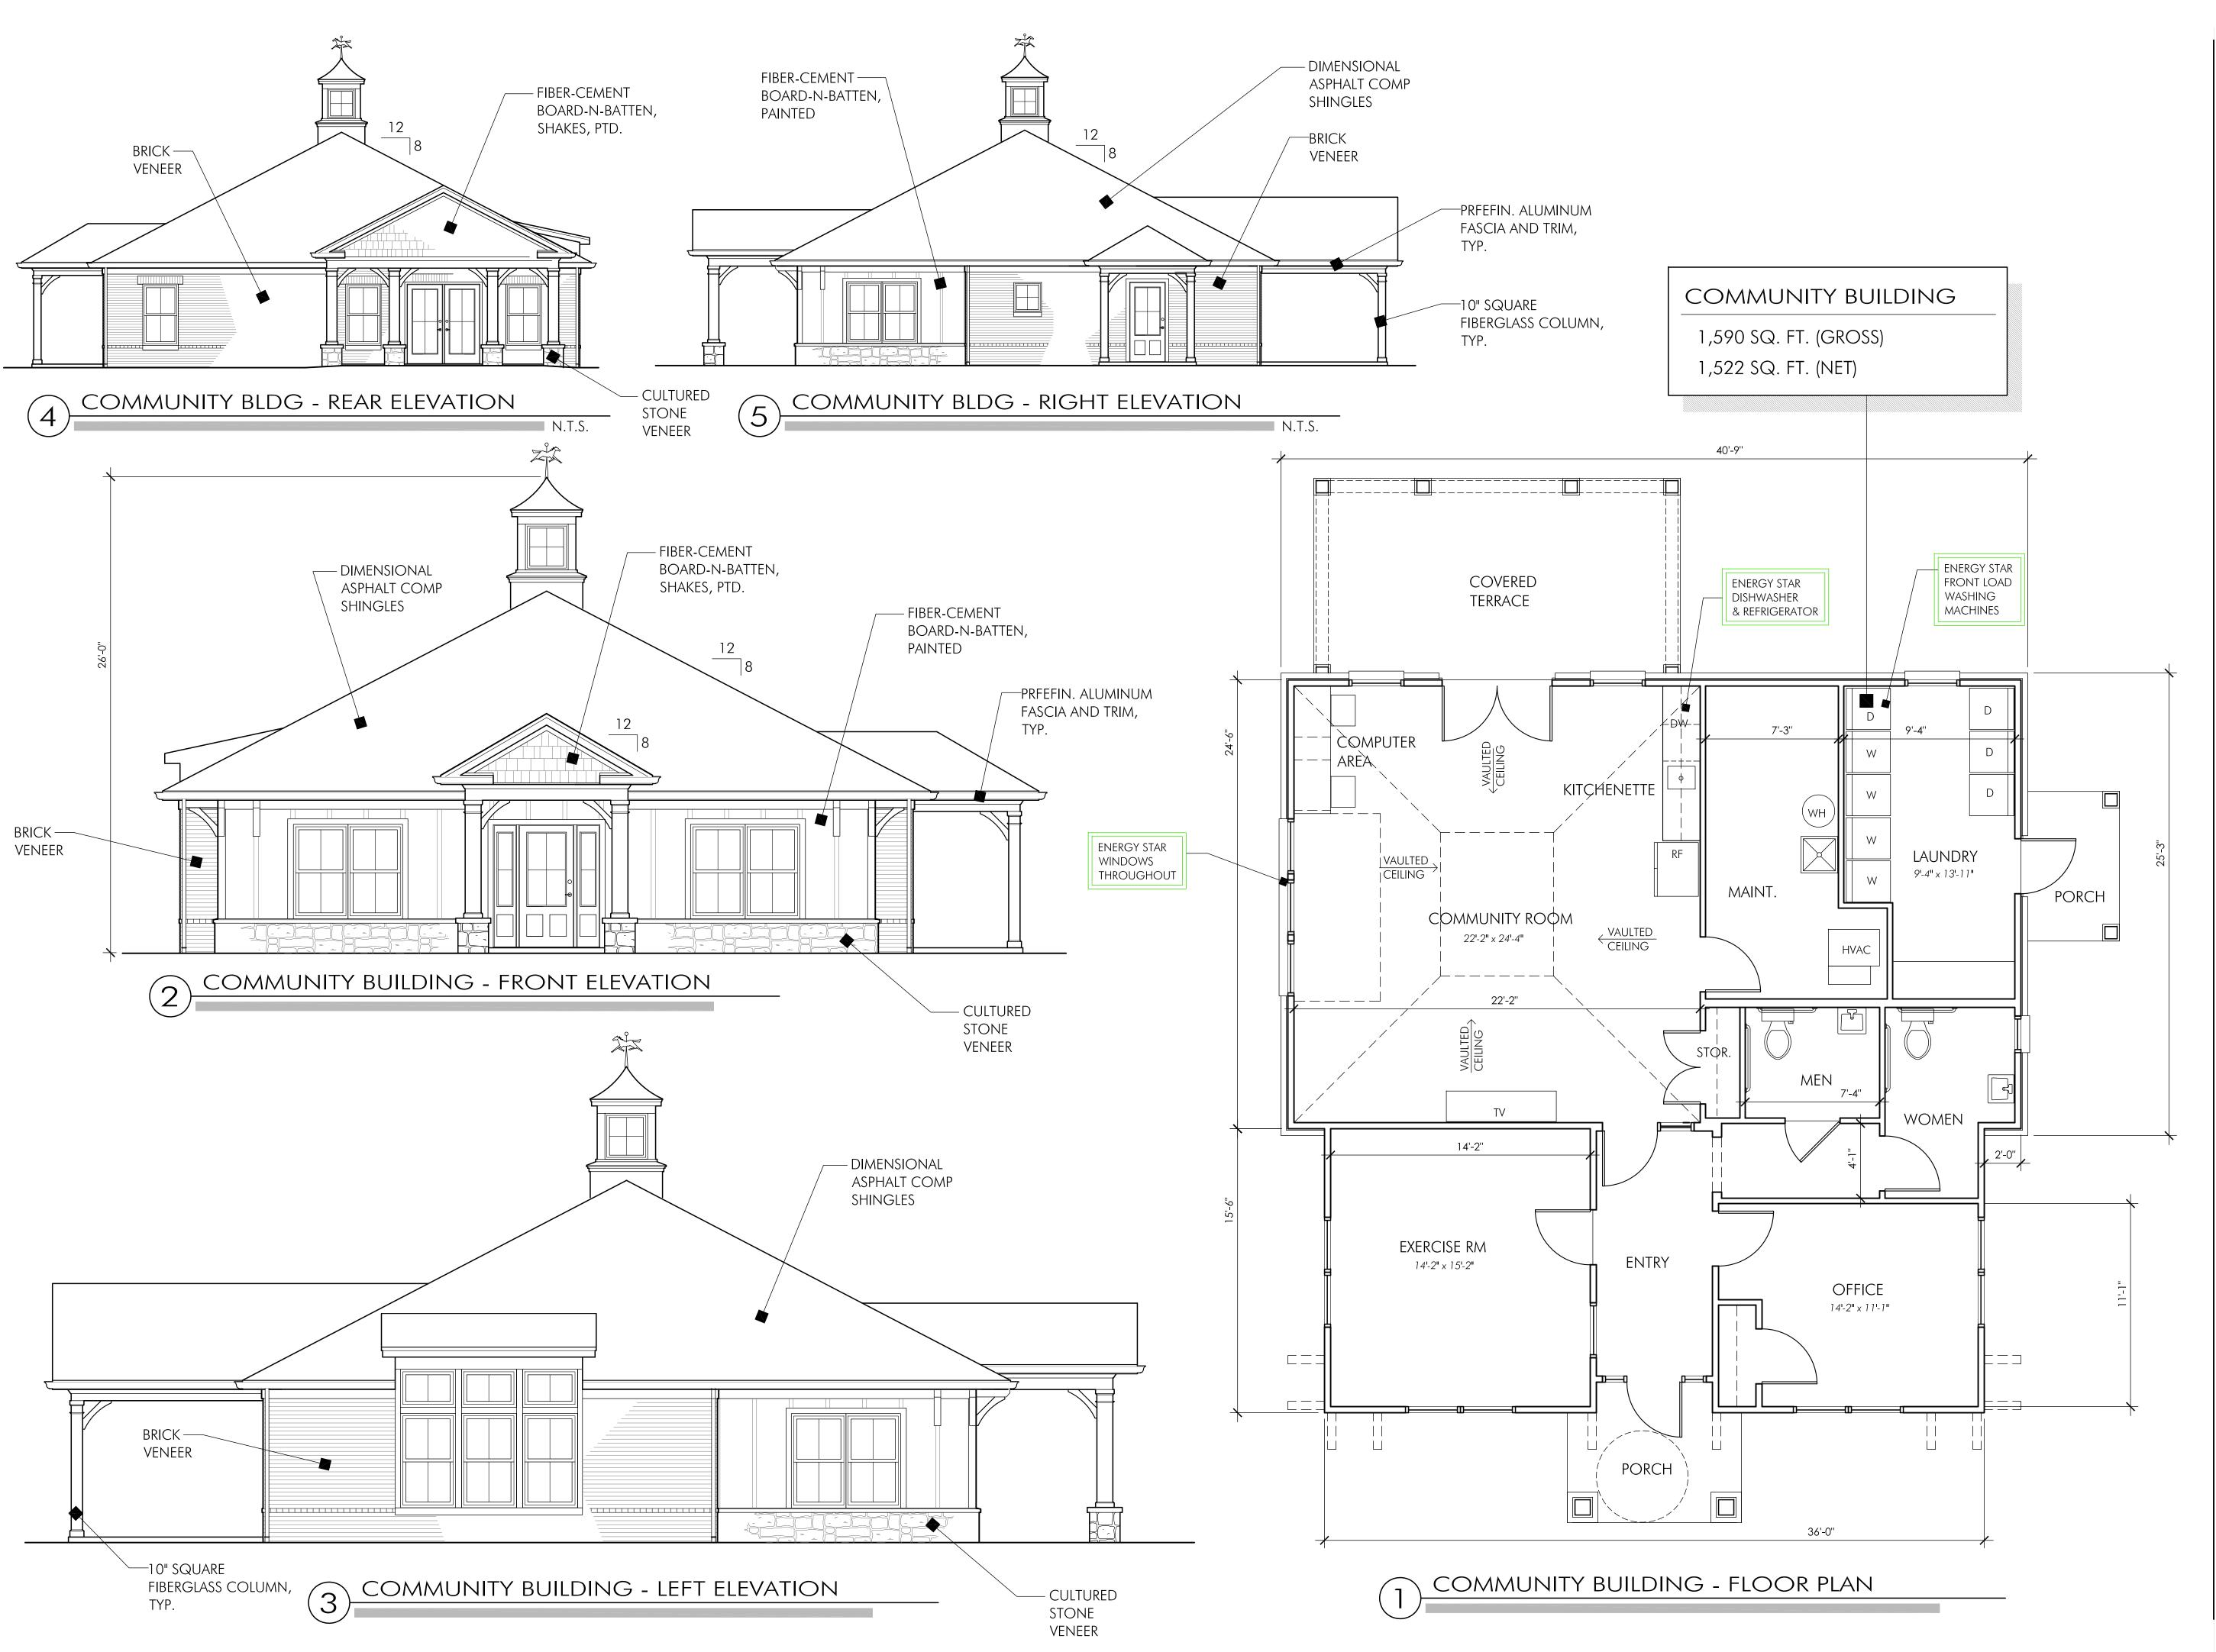

ISSUE NO. SCHEMATIC

SCALE 1/4" = 1'-0"

DATE \_\_\_\_\_ REV. 1.9.2017

SHEET NUMBER

1 1

COMMUNITY BUILDING

PAGE OF

Received August 8, 2022

ARCHITECTURE PLANNING 8401 Shelbyville Rd Suite 216 Louisville, KY 40222

Louisville, KY 40222 Phone: 502.744.8716 email: danielgrimm@bellsouth.net