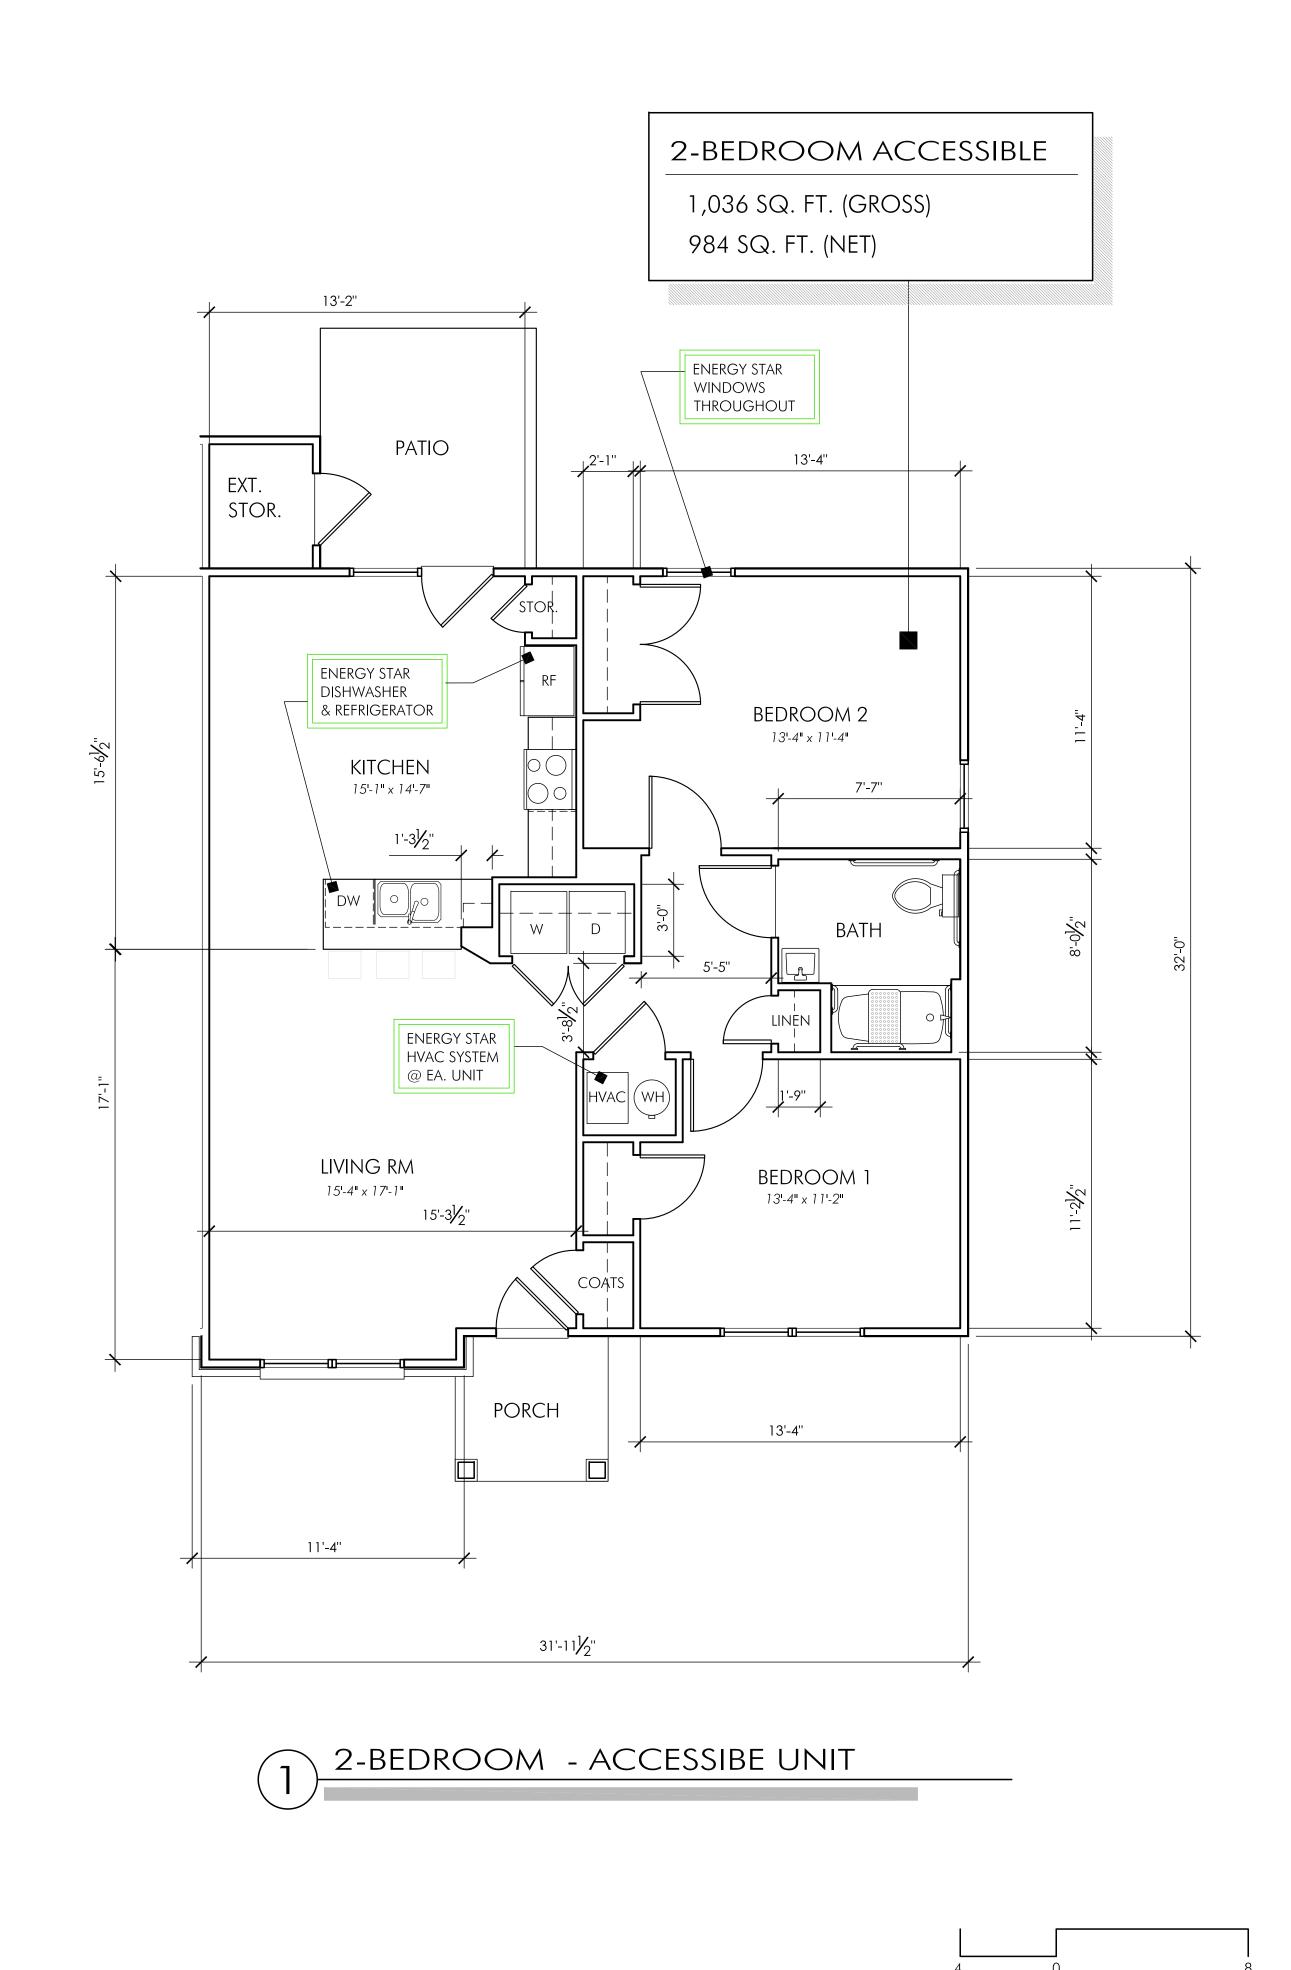

ISSUE NO. SCHEMATIC

DESIGNED BY

SCALE \_\_\_\_\_\_1/4" = 1'-0"

DATE \_\_\_\_REV. 1.9.2017

SHEET NUMBER

8

1-BEDROOM UNIT PLANS

2-BEDROOM TOWNHOME - UNIT PLAN

DRAWN BY \_\_\_\_\_\_DBG

ISSUE NO. SCHEMATIC

SCALE \_\_\_\_\_1/4" = 1'-0"

DATE \_\_\_\_REV. 1.9.2017

SHEET NUMBER

9

2-bedroom Unit plans

ARCHITECTURE PLANNING
8401 Shelbyville Rd
Suite 216