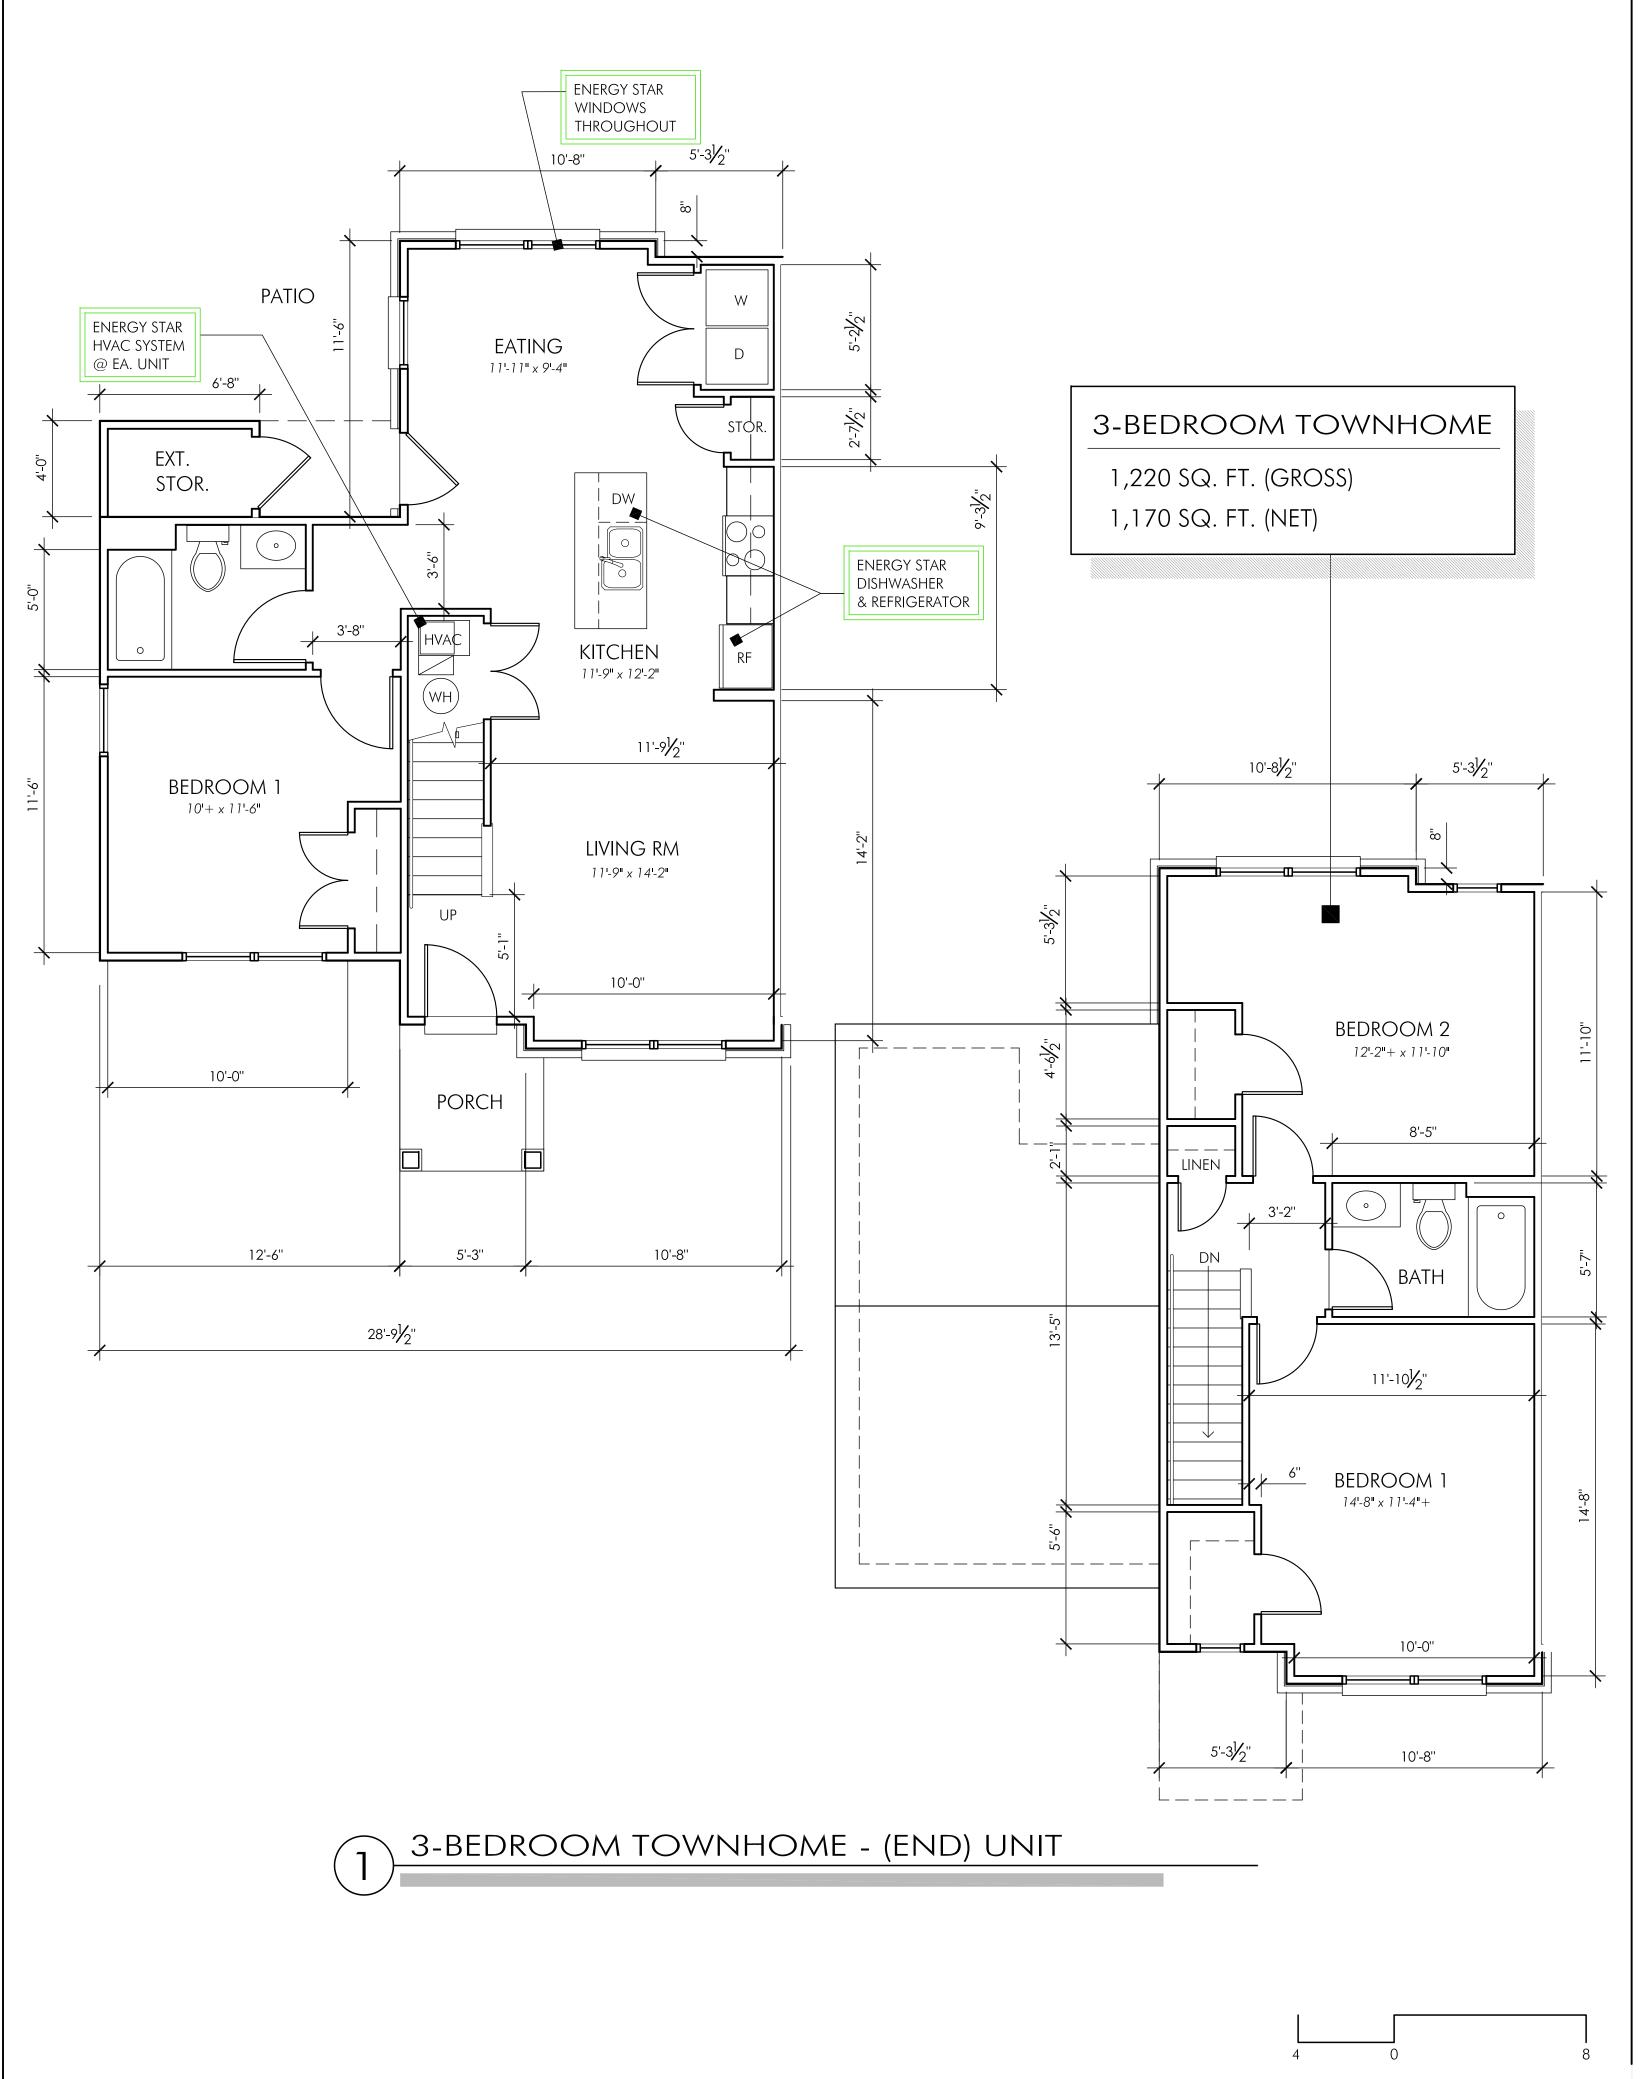

drawn by \_\_\_\_\_\_DBG

designed by DBG

ISSUE NO. SCHEMATIC

SCALE \_\_\_\_\_1/4" = 1'-0"

DATE \_\_\_\_\_ REV. 1.9.2017

SHEET NUMBER

10

3-BEDROOM UNIT PLANS

ARCHITECTURE PLANNING 8401 Shelbyville Rd Suite 216

Louisville, KY 40222 Phone: 502.744.8716 email: danielgrimm@bellsouth.net