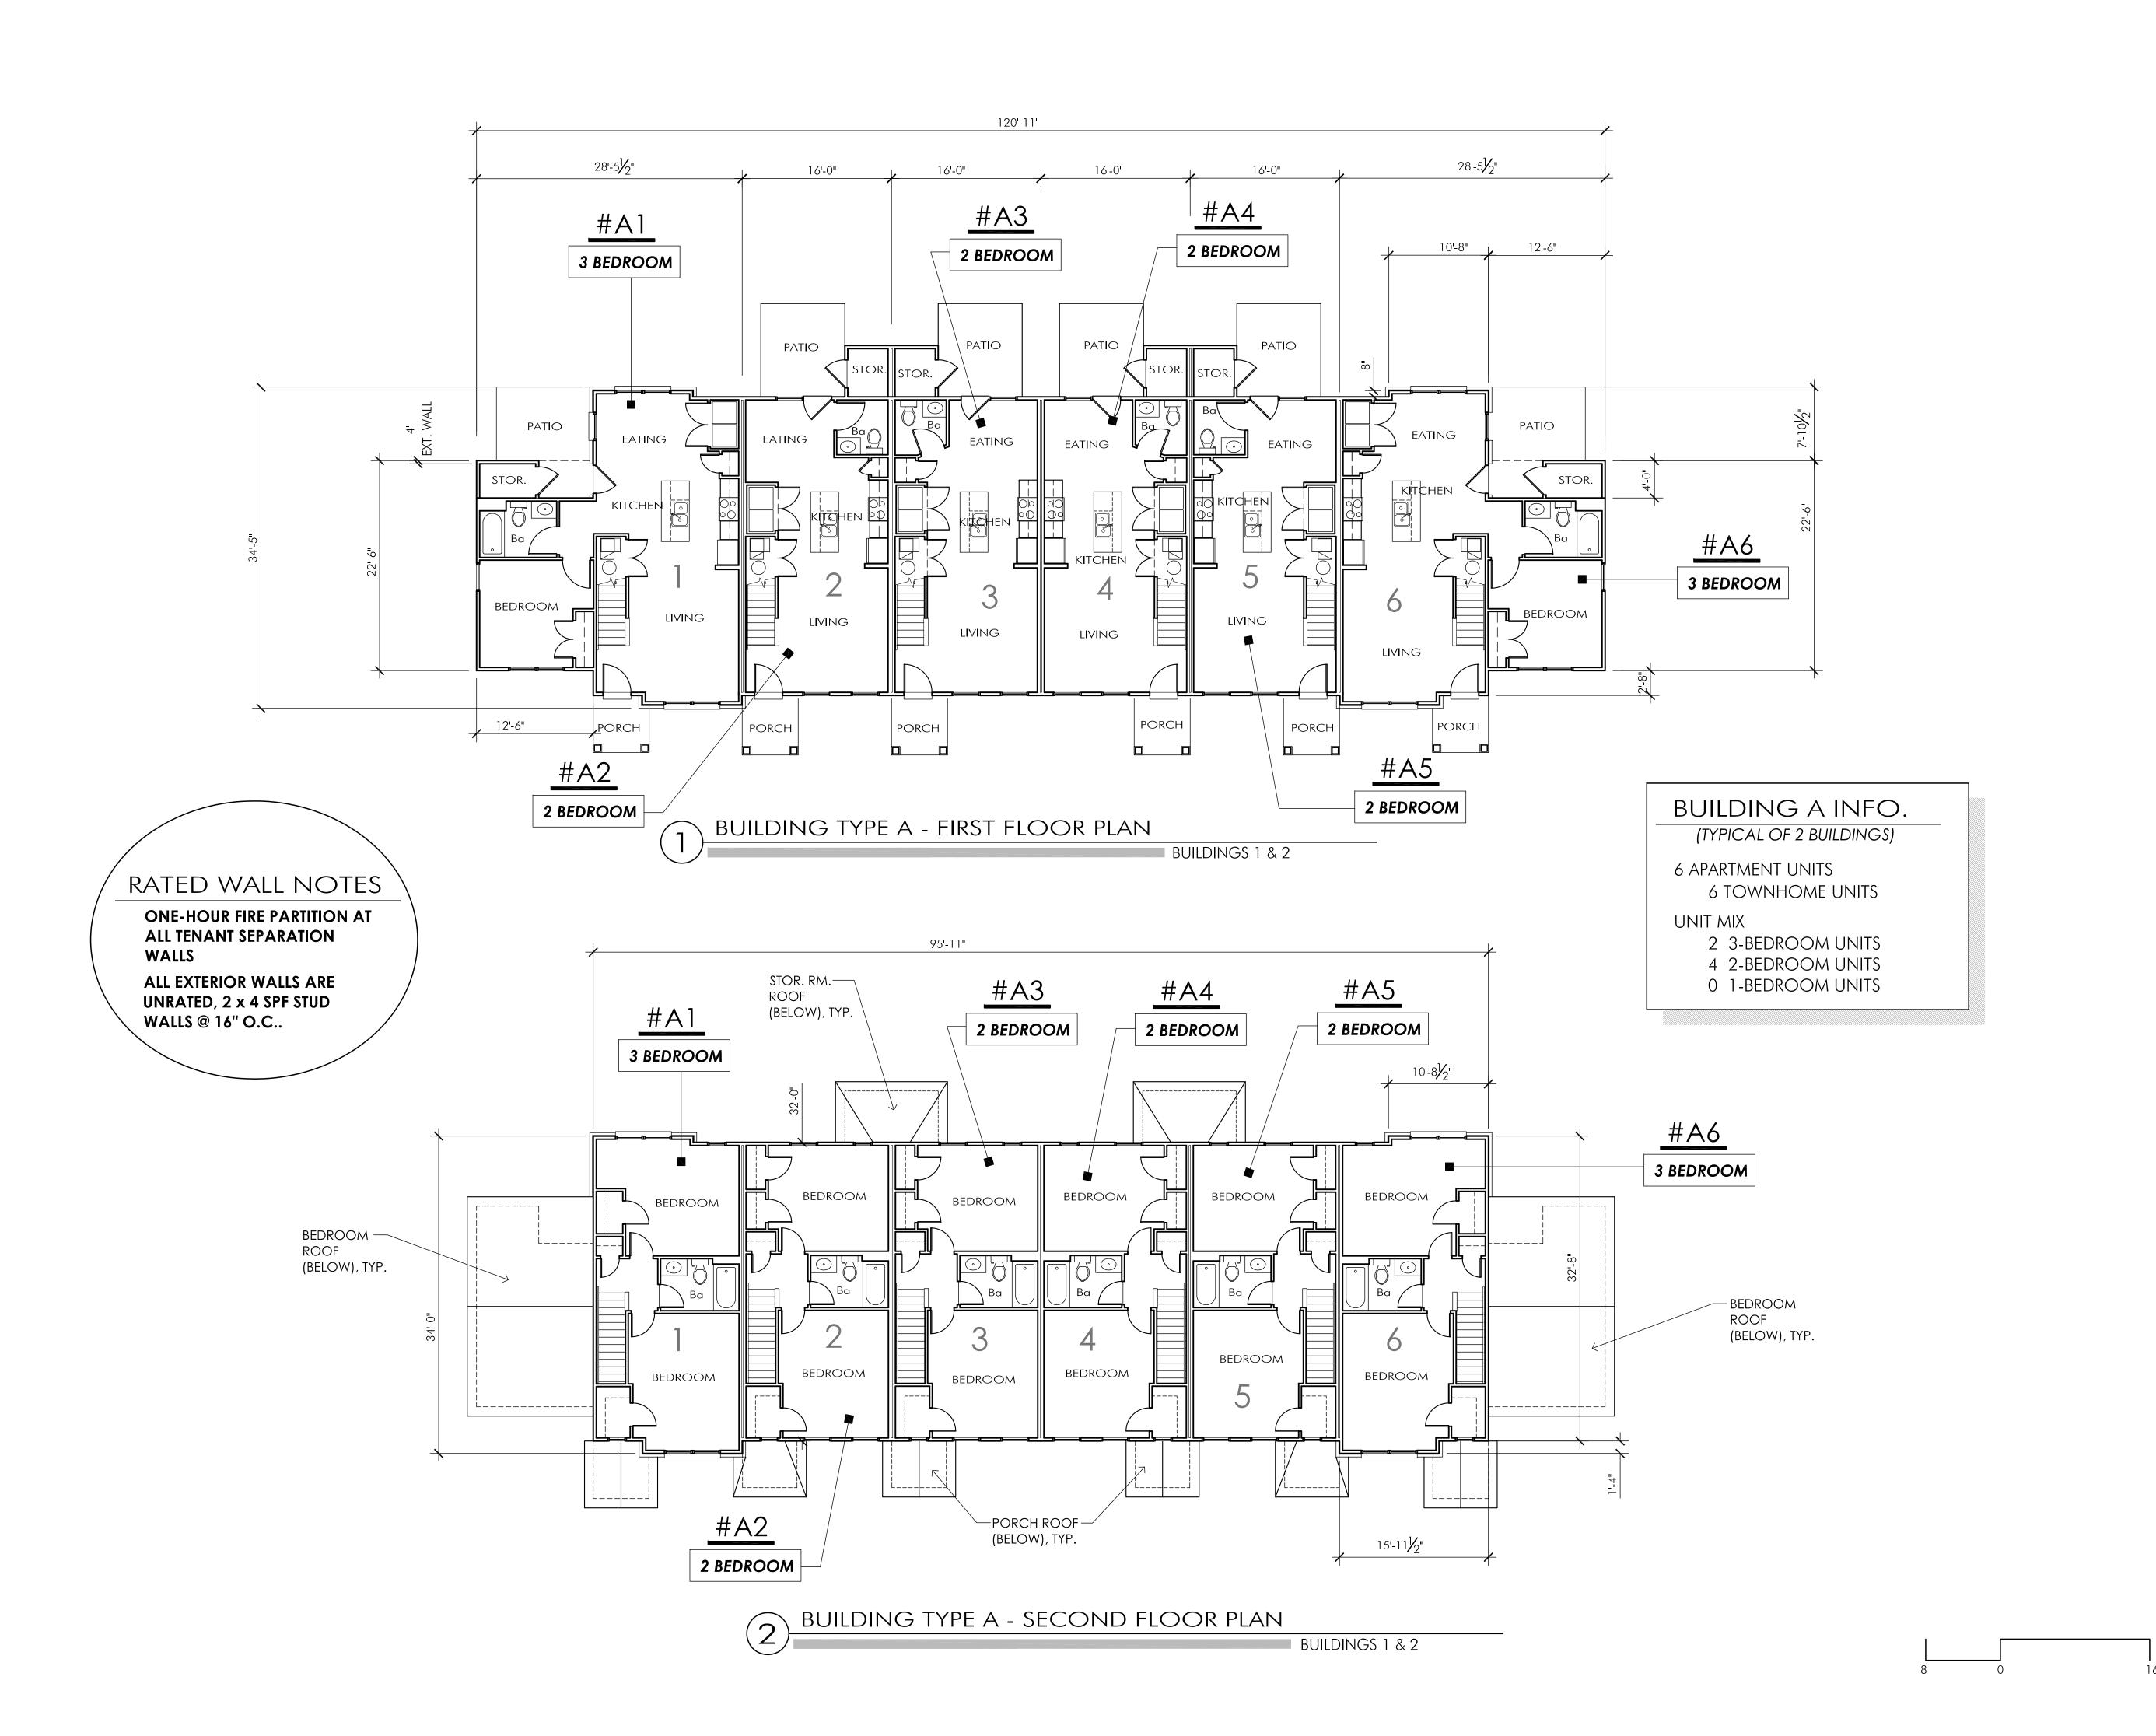

ISSUE NO. SCHEMATIC

SCALE \_\_\_\_\_ 1/8" = 1'-0"

DATE \_\_\_\_REV. 1.9.2017

SHEET NUMBER

2

BUILDING
TYPE 'A'
FLOOR PLANS
(BUILDINGS 1 & 2)

ARCHITECTURE PLANNING 8401 Shelbyville Rd Suite 216

Louisville, KY 40222 Phone: 502.744.8716 email: danielgrimm@bellsouth.net