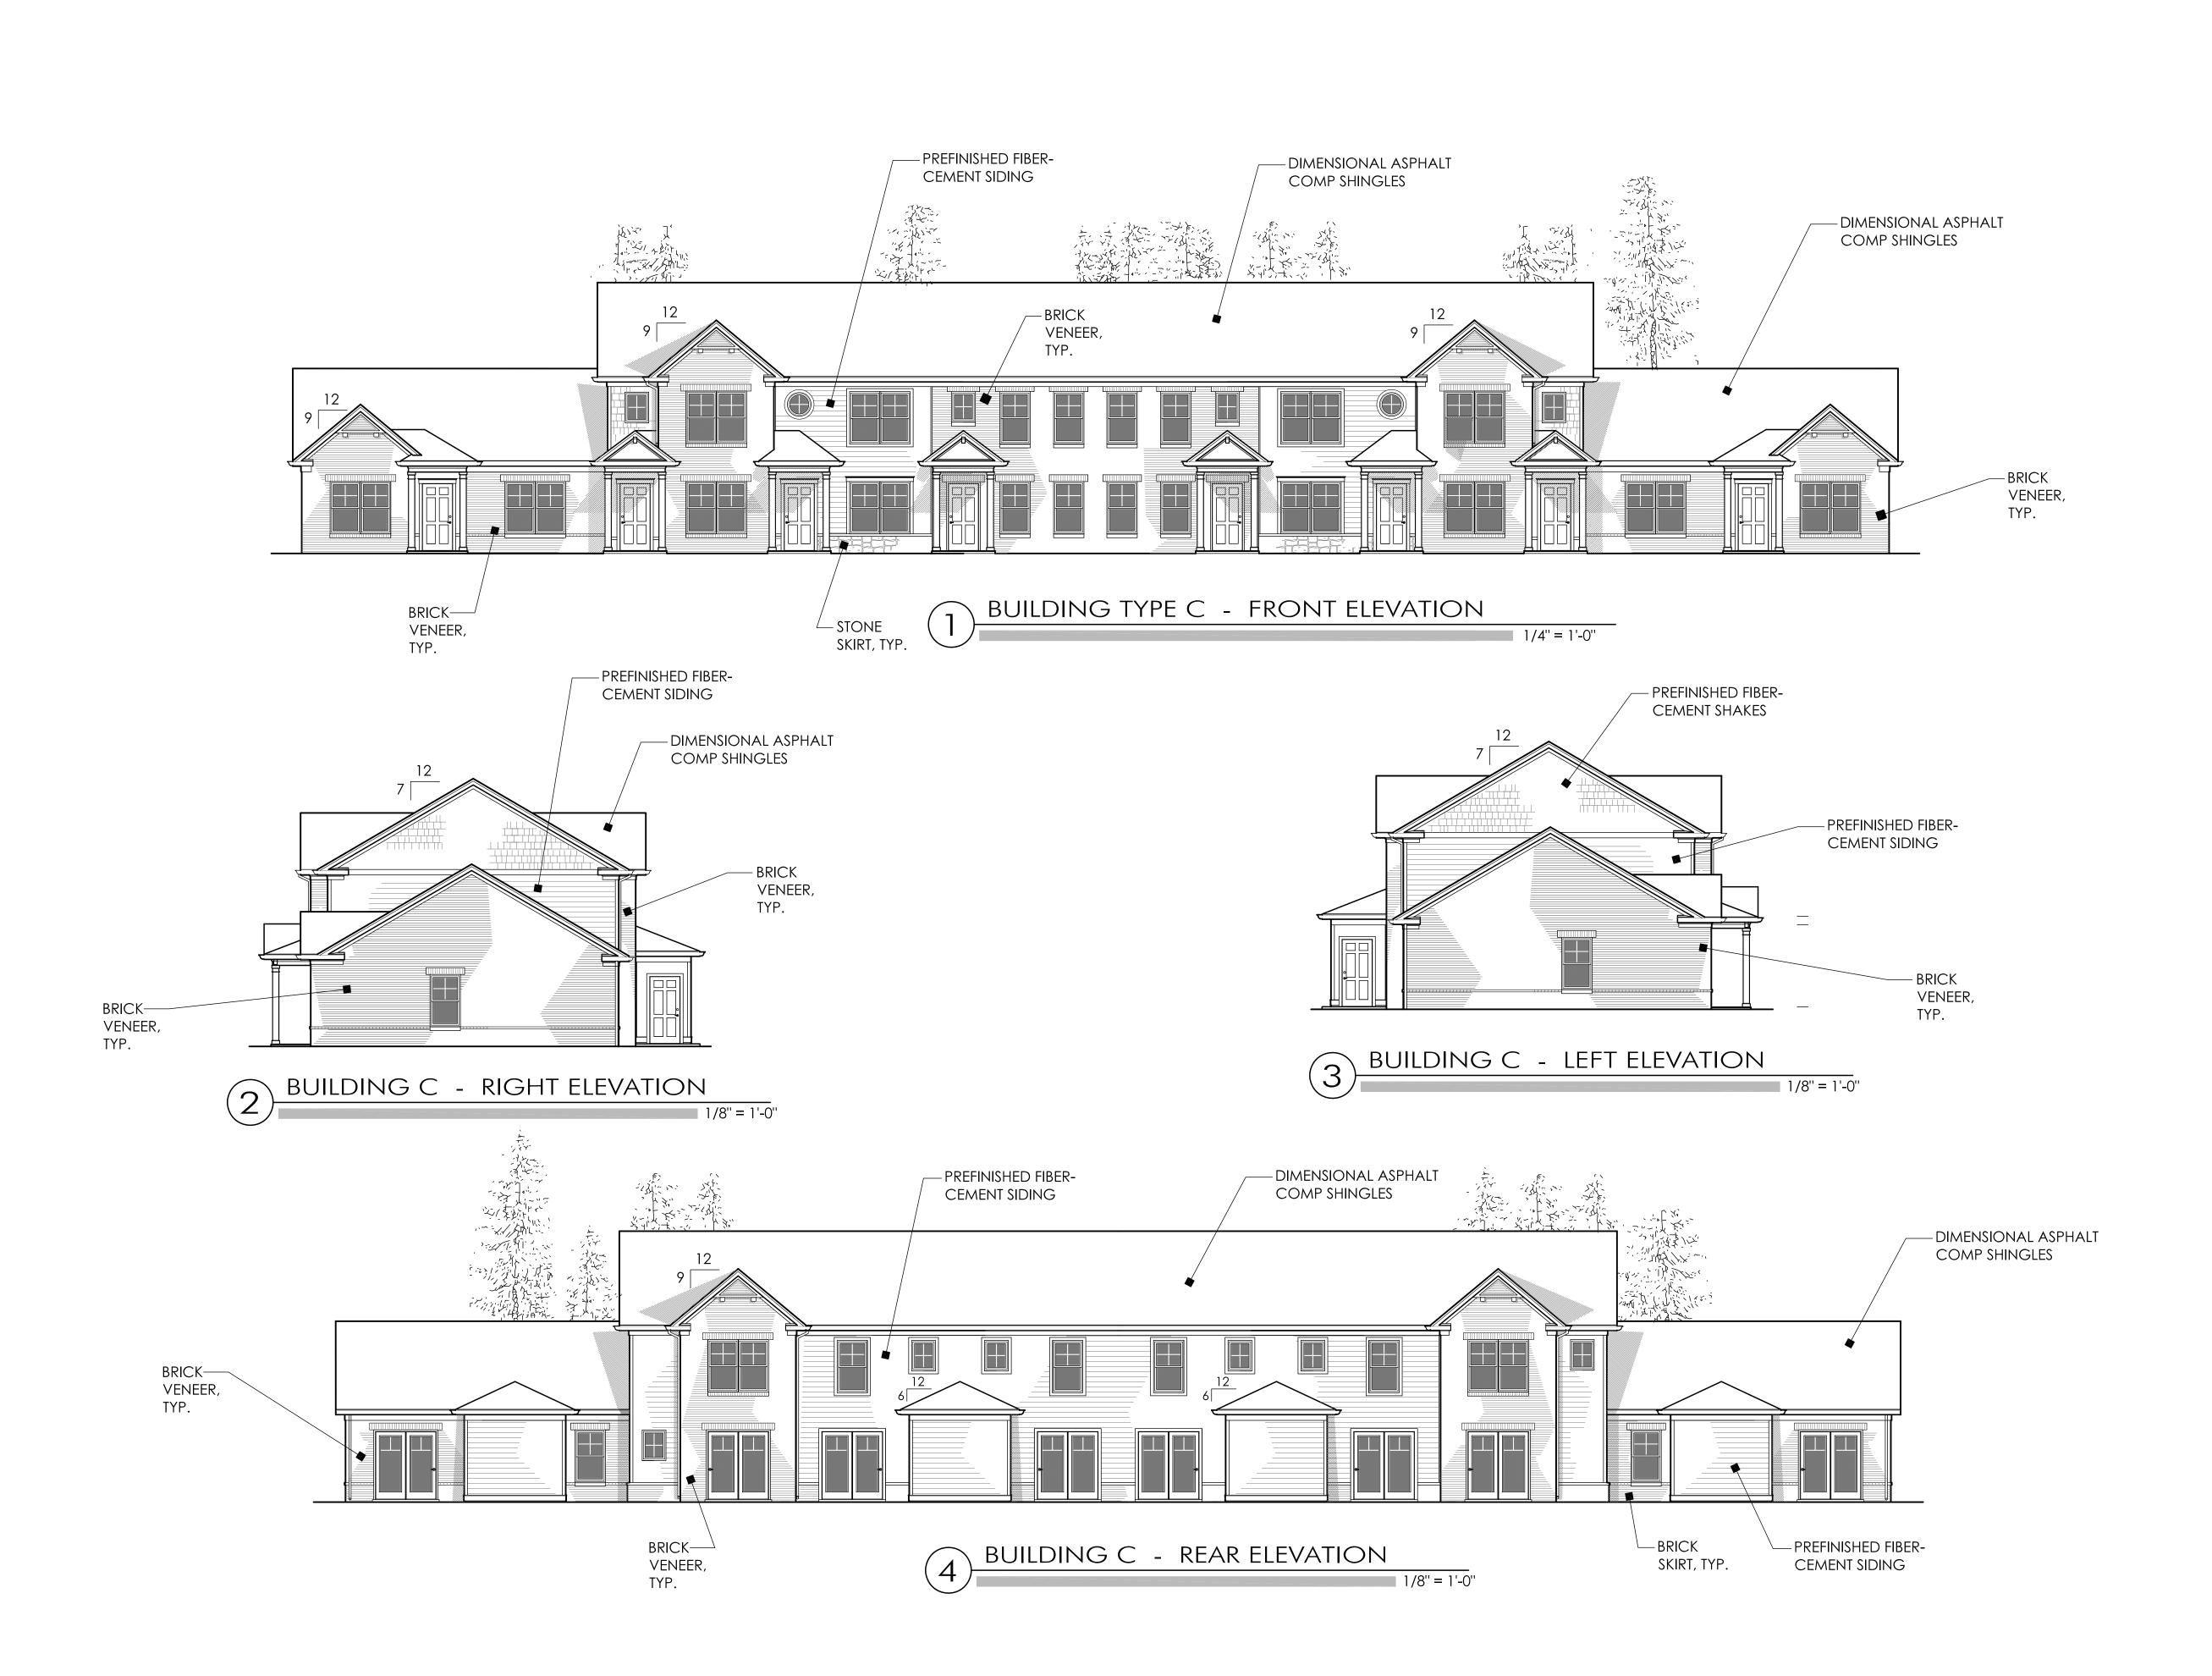

ISSUE NO. SCHEMATIC

SCALE 1/8" = 1'-0"

DATE \_\_\_\_REV. 1.9.2017

SHEET NUMBER

7

BUILDING C EXTERIOR ELEVATIONS

ARCHITECTURE PLANNING 8401 Shelbyville Rd Suite 216

Louisville, KY 40222 Phone: 502.744.8716 email: danielgrimm@bellsouth.net