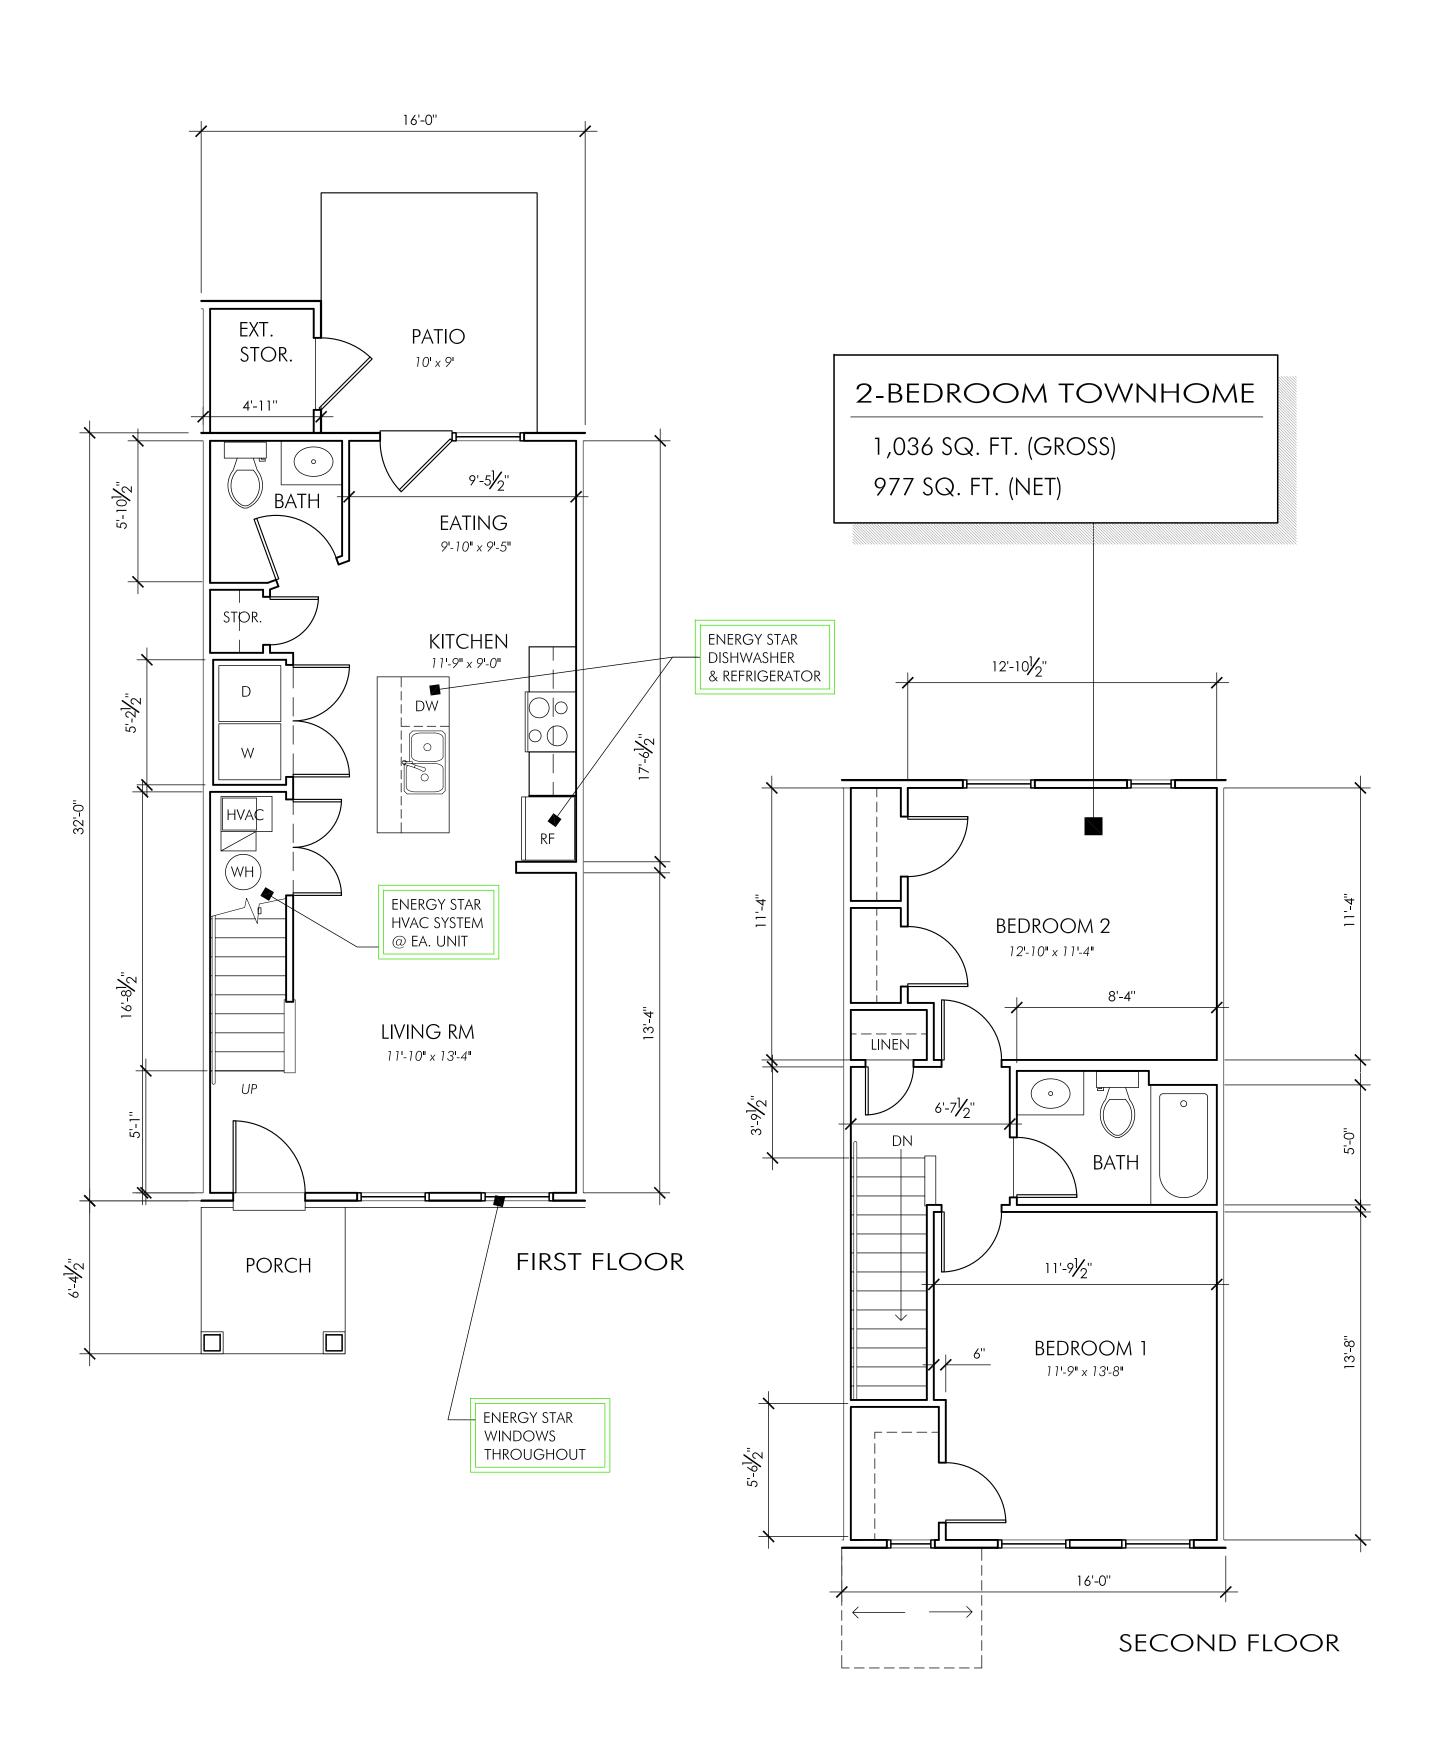

ISSUE NO. SCHEMATIC

DESIGNED BY

SCALE \_\_\_\_\_\_1/4" = 1'-0"

DATE \_\_\_\_REV. 1.9.2017

SHEET NUMBER

8

1-BEDROOM UNIT PLANS

2-BEDROOM TOWNHOME - UNIT PLAN

DRAWN BY \_\_\_\_\_\_DBG

ISSUE NO. SCHEMATIC

SCALE \_\_\_\_\_1/4" = 1'-0"

DATE \_\_\_\_REV. 1.9.2017

SHEET NUMBER

9

2-bedroom Unit plans

ARCHITECTURE PLANNING
8401 Shelbyville Rd
Suite 216