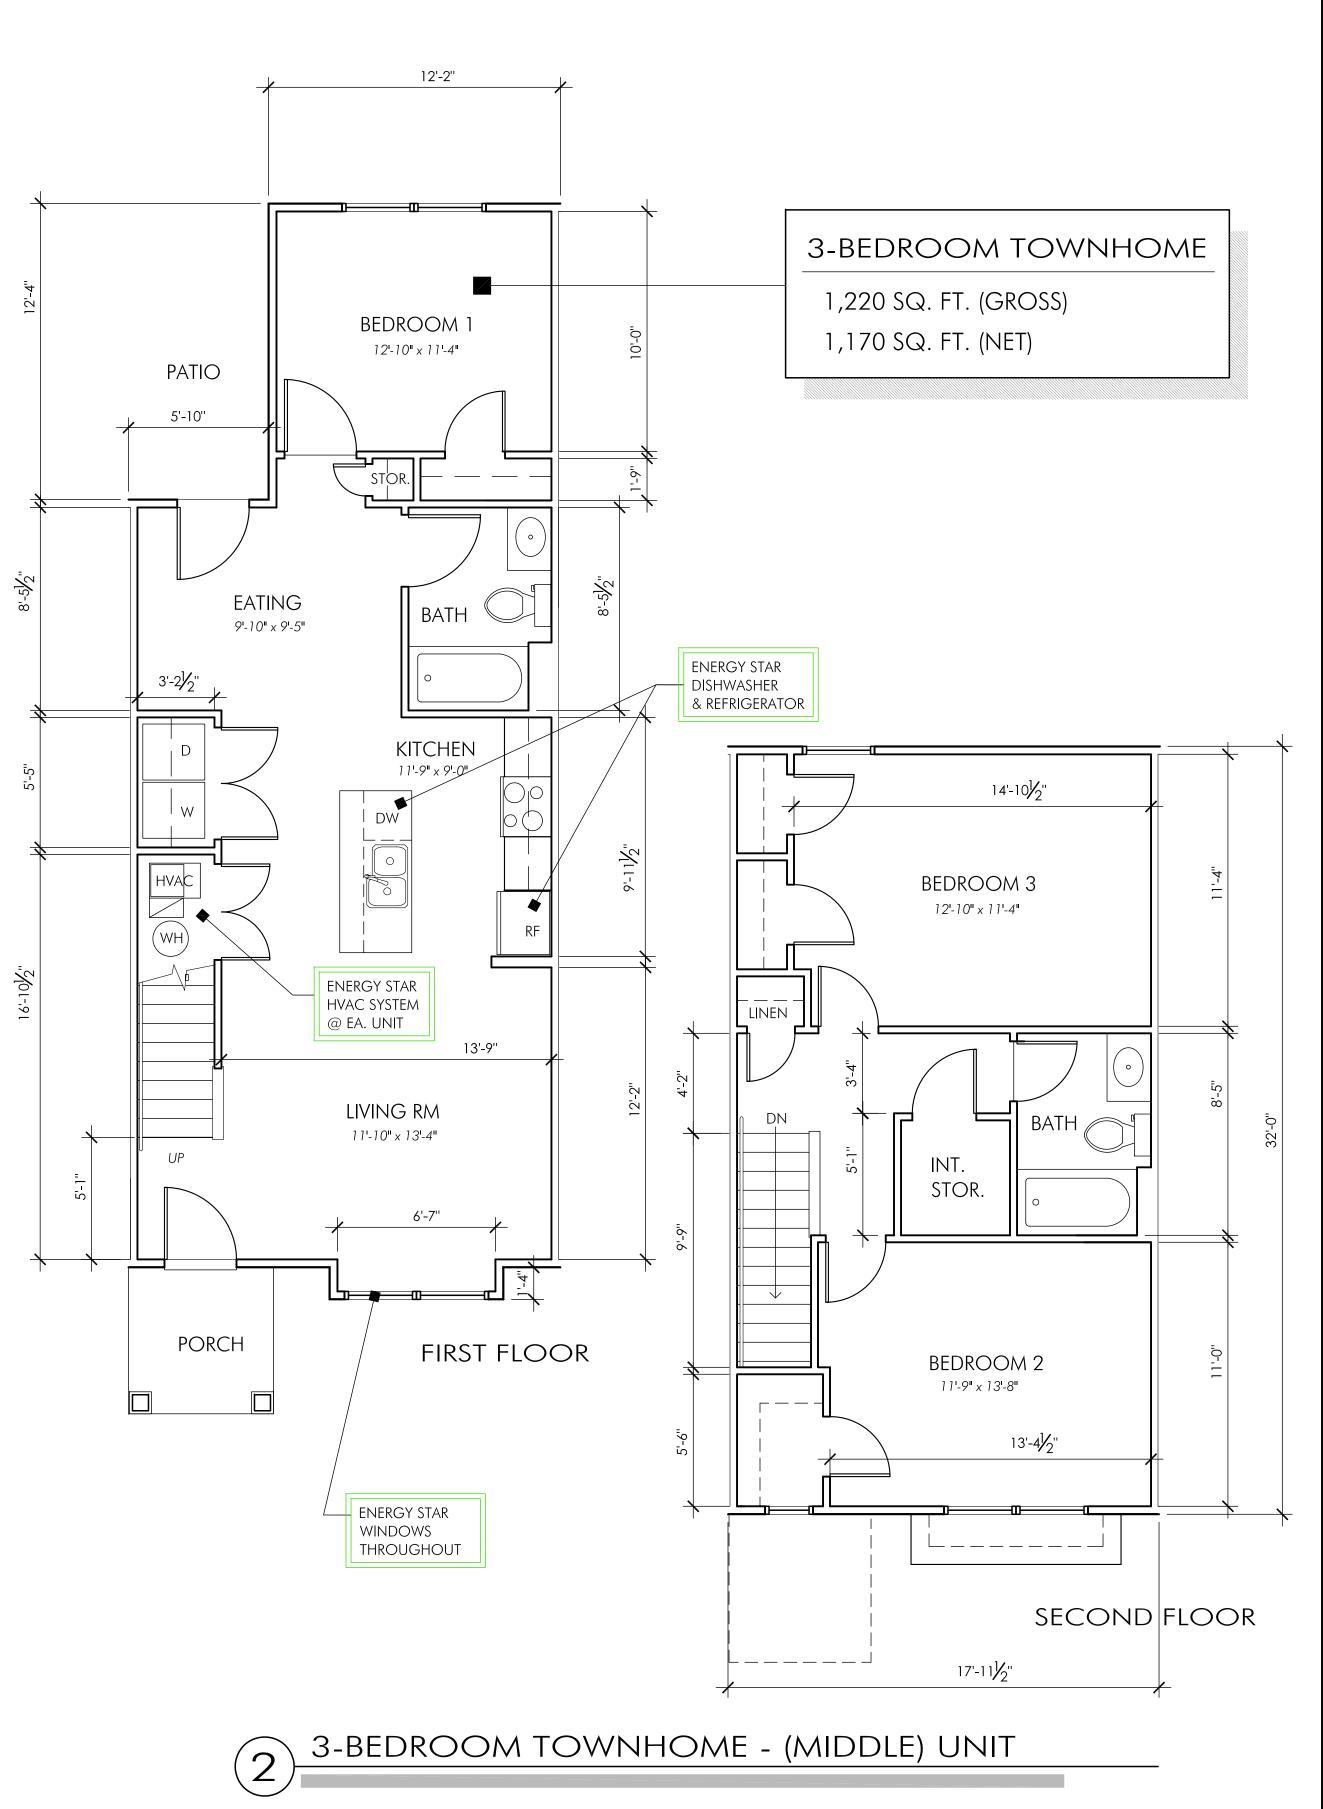

drawn by \_\_\_\_\_\_DBG

designed by DBG

ISSUE NO. SCHEMATIC

SCALE \_\_\_\_\_1/4" = 1'-0"

DATE \_\_\_\_\_ REV. 1.9.2017

SHEET NUMBER

10

3-BEDROOM UNIT PLANS