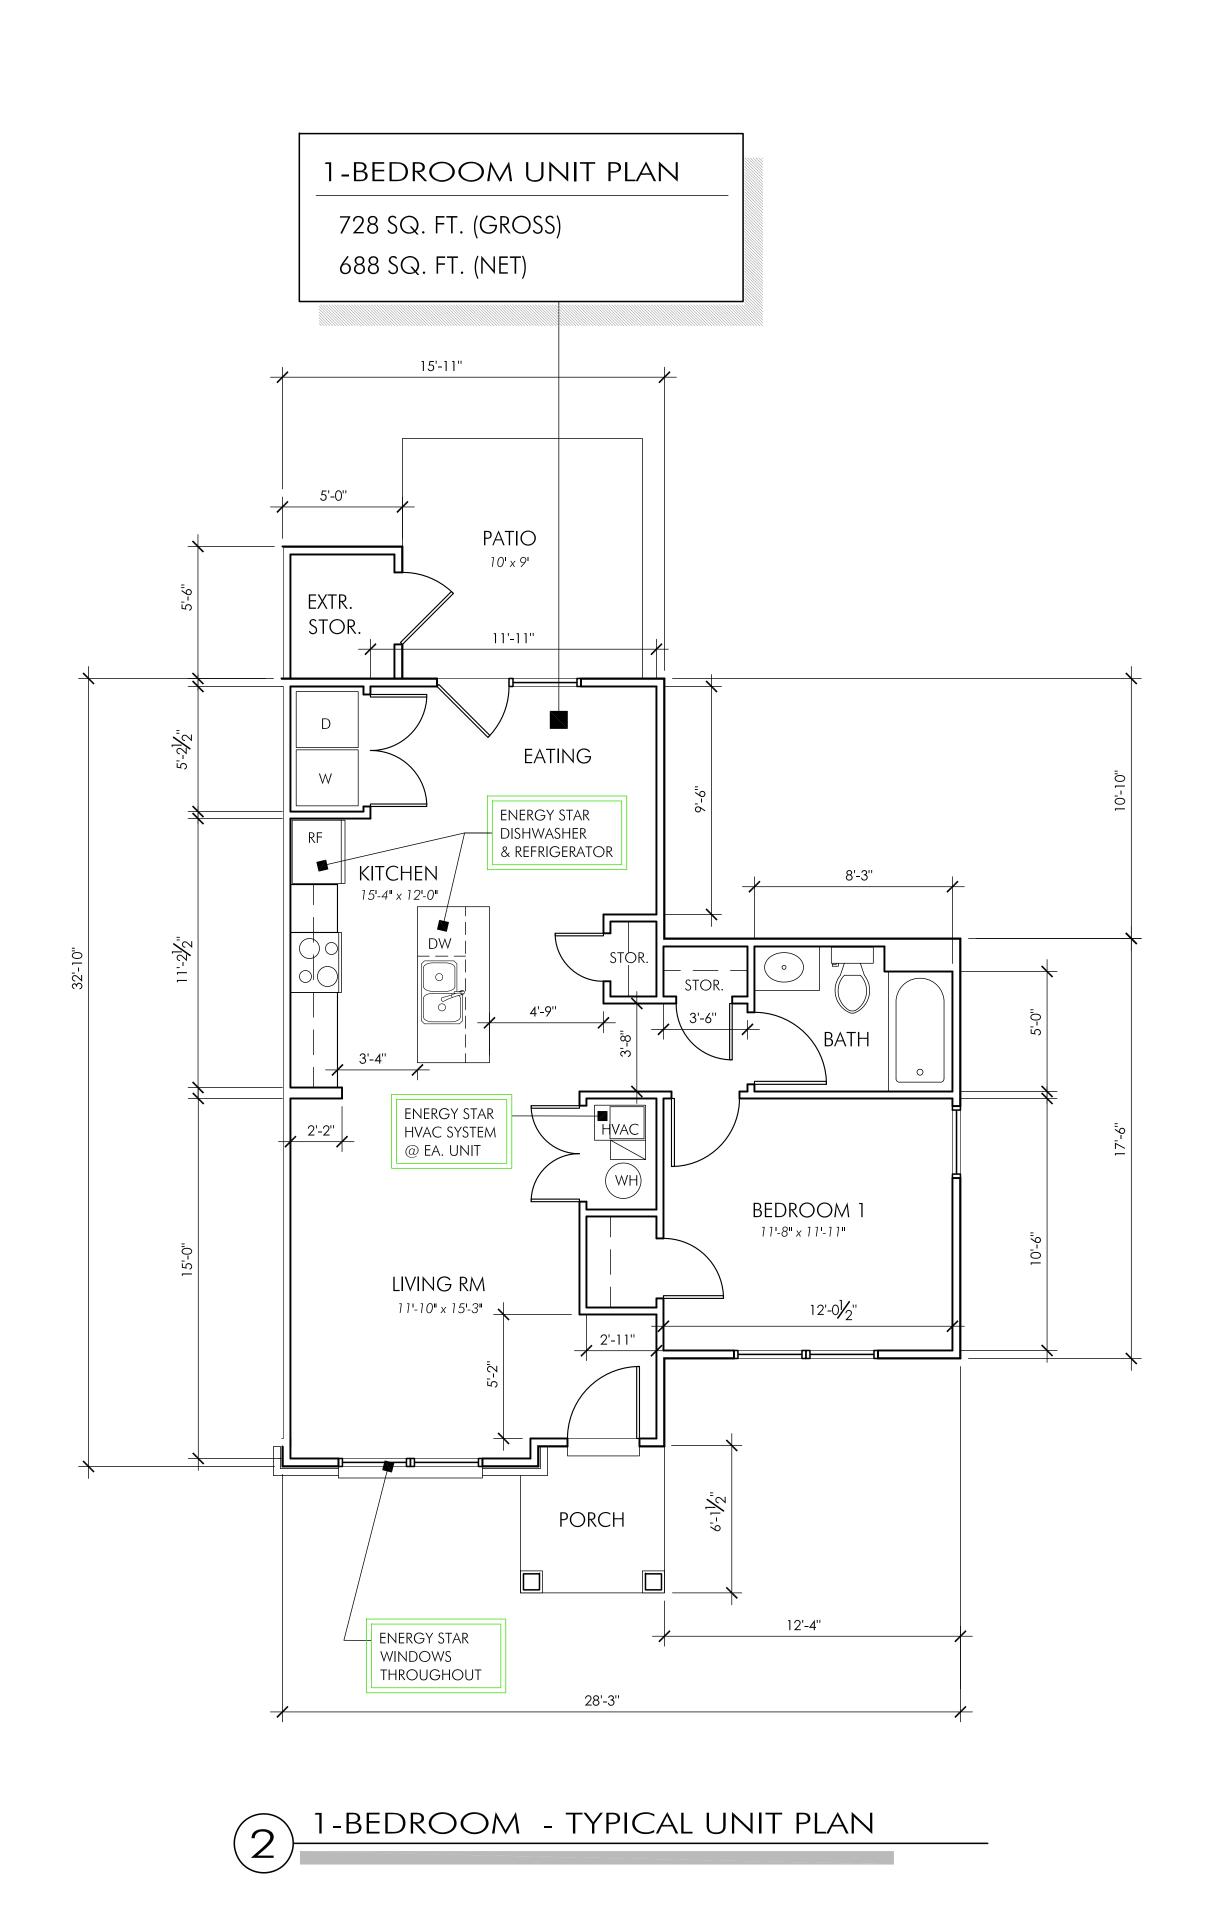

ISSUE NO. SCHEMATIC

DESIGNED BY

SCALE \_\_\_\_\_\_1/4" = 1'-0"

DATE \_\_\_\_REV. 1.9.2017

SHEET NUMBER

8

1-BEDROOM UNIT PLANS

2-BEDROOM TOWNHOME - UNIT PLAN