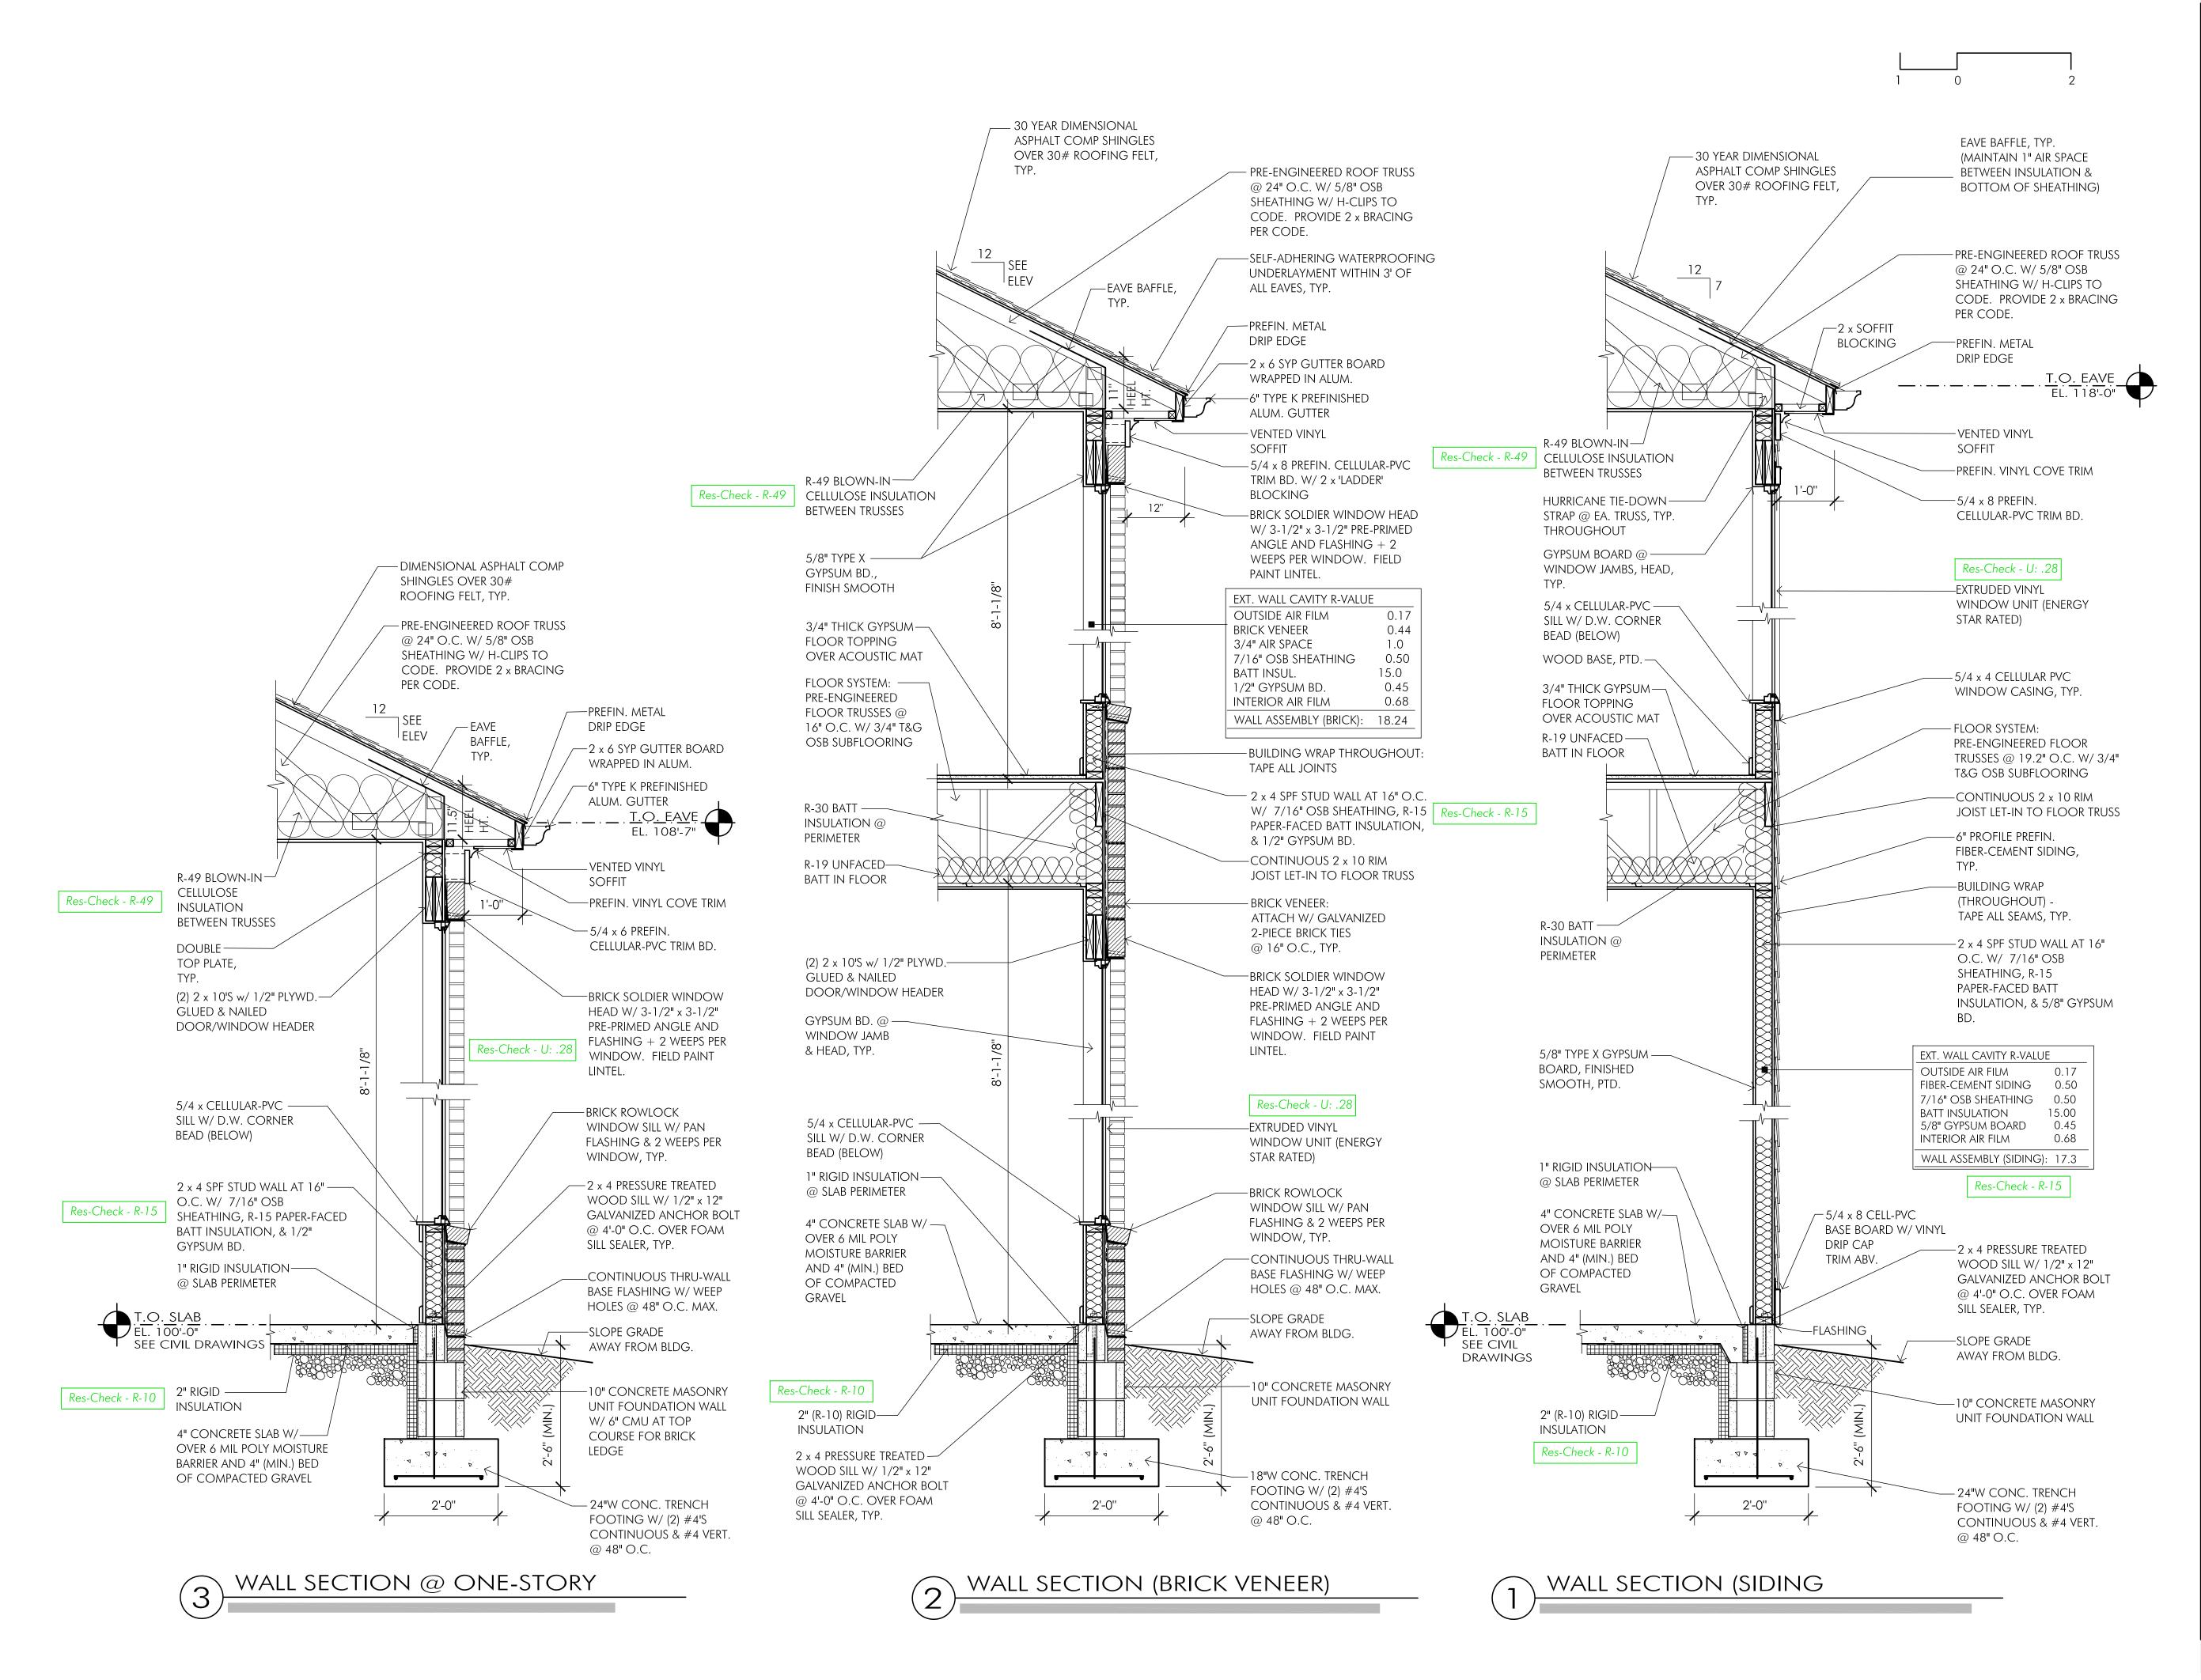

drawn by \_\_\_\_\_\_DBG

ISSUE NO. SCHEMATIC

DESIGNED BY

\_\_\_\_\_

DATE \_\_\_\_REV. 1.9.2017

SHEET NUMBER

12

TYP. EXTERIOR WALL SECTIONS