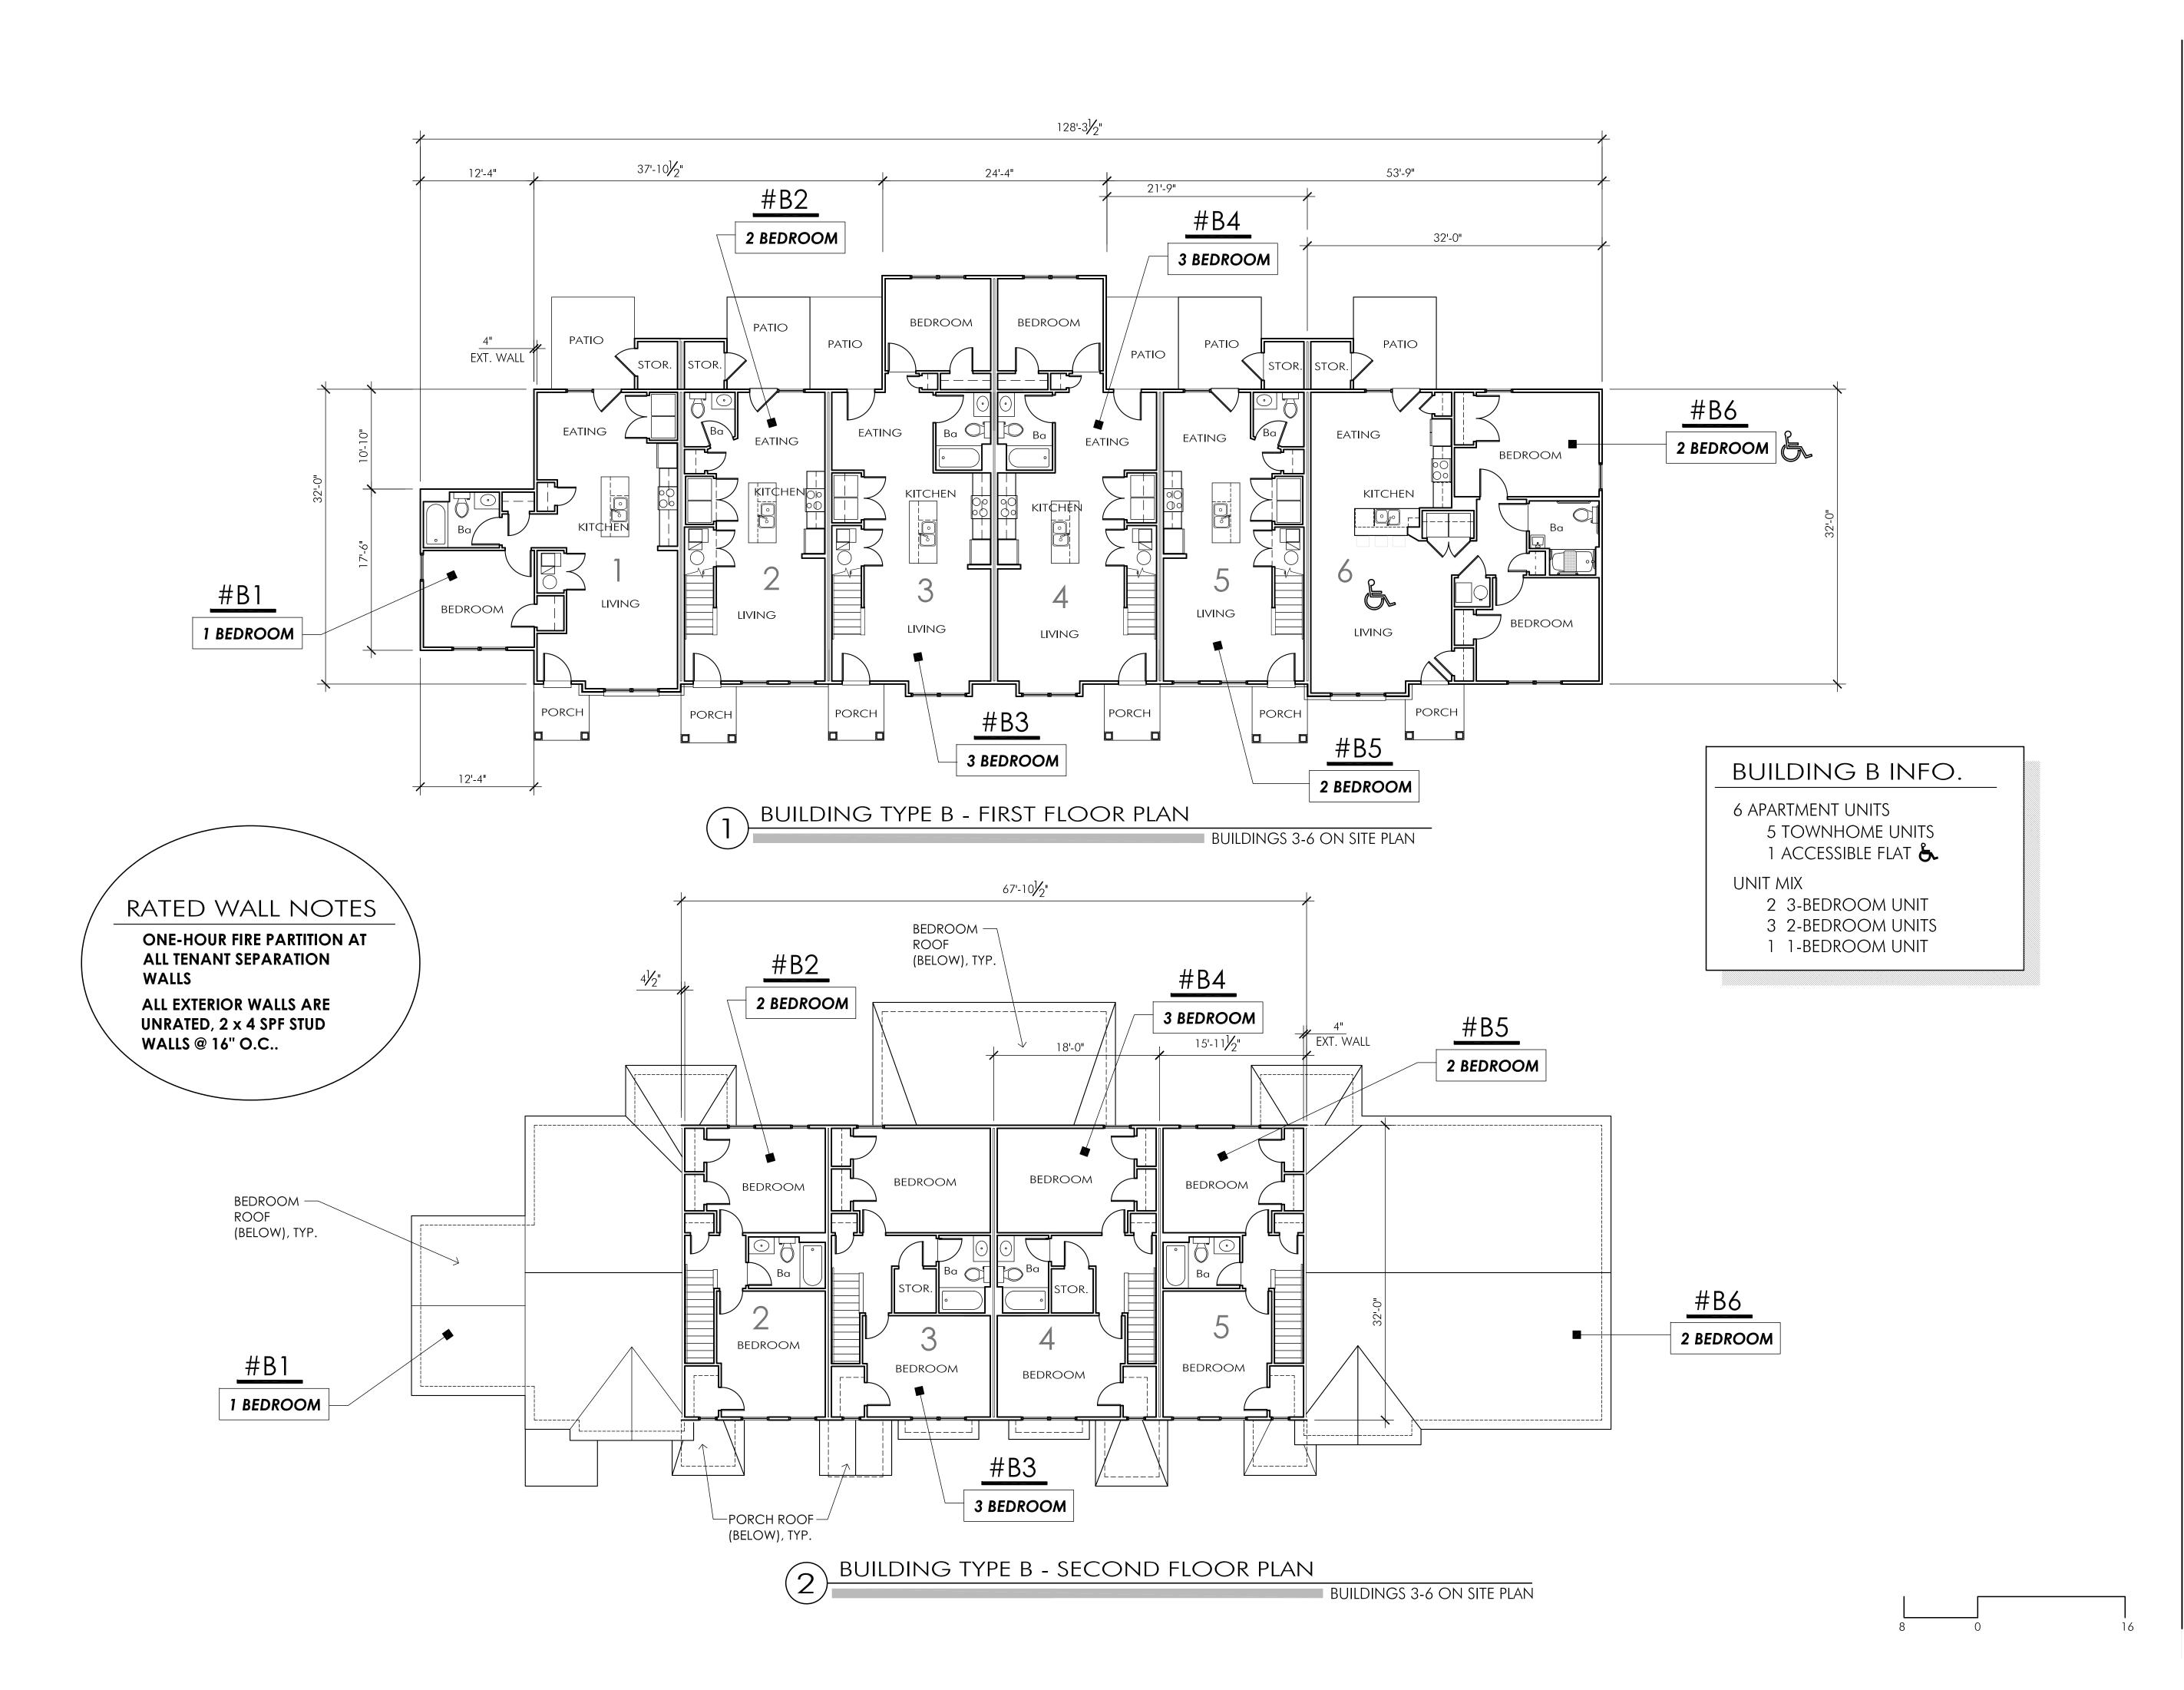

ISSUE NO. SCHEMATIC

SCALE 1/8" = 1'-0"

DATE REV. 1.9.2017

SHEET NUMBER

STILLT NOWBLK

4

BUILDING
TYPE 'B'
FLOOR PLANS
(BUILDINGS 3, 4, 5, & 6)

ARCHITECTURE PLANNING 8401 Shelbyville Rd Suite 216

### SITE DEVELOPMENT DATA

1 BR UNIT: 728 SQ. FT. 2 BR UNIT: 1,036 SQ. FT. 3 BR UNIT: 1,220 SQ. FT.

| BLDG. TYPE | NO. | l BR  | 2 BR  | 3 BR  | 1 BR (HC)                          | 2 BR (HC)          | SQ. FT.<br>(FINISHED SPACE) | TOTAL UNITS      |
|------------|-----|-------|-------|-------|------------------------------------|--------------------|-----------------------------|------------------|
| Α          | 2   | _     | 4 (8) | 2 (4) | -                                  | -                  | 6,584 (13,168)              | 12 (6 PER BLDG.) |
| В          | 4   | 1 (4) | 2 (8) | 2 (8) | -                                  | 1 (4) <sup>M</sup> | 6,276 (25,104)              | 24 (6 PER BLDG.) |
| С          | 1   | -     | 4 (4) | 2 (2) | $ \left  \right  1^{M} + 1^{A/V} $ | -                  | 8,040 (8,040)               | 8 (8 PER BLDG.)  |
| SUBTOTALS  | 7   | 4     | 20    | 14    | 2                                  | 4                  | 46,312 SQ. FT.              | 44 TOTAL UNITS   |