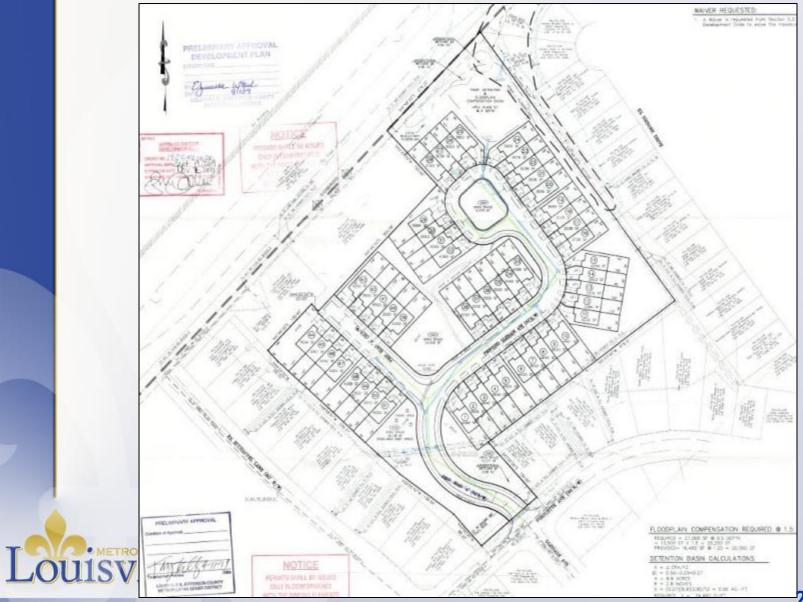

# **Previously Approved Plan**

### **Case Summary**

- 128 units to be located in eight 2-story buildings
- Site was previously rezoned from R-4 to PRD for 51 townhomes (19ZONE1028)
- Plan includes a 30-foot wide private access easement connecting Pirouette Avenue with the adjoining 1.7 acre vacant parcel to the west.