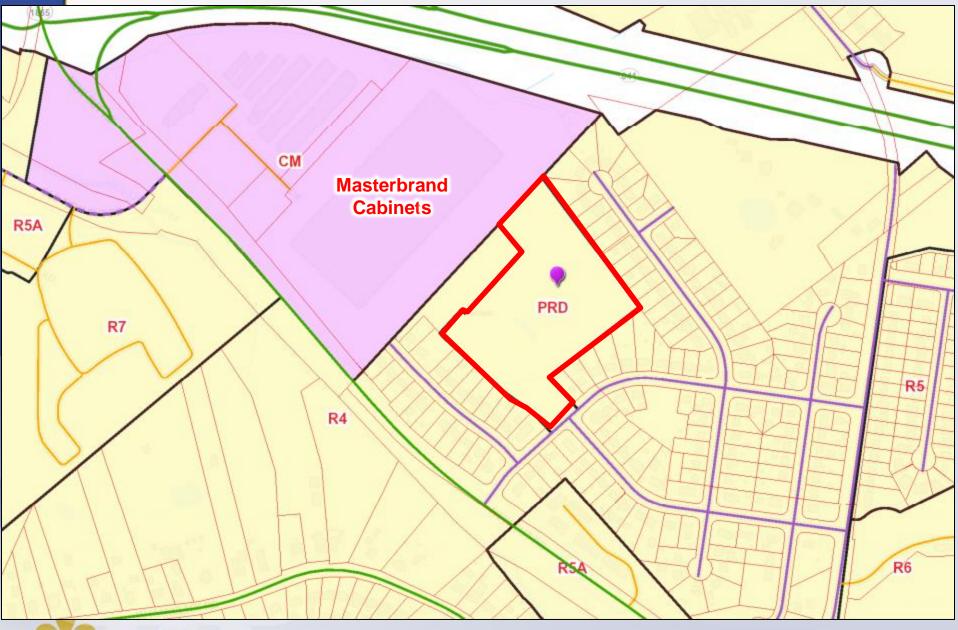

#### Louisville

Existing: Vacant Proposed: Residential

Existing: PRD/N Proposed: R-6/N

# Requests

- Change in Zoning from PRD Planned Residential District to R-6 (8.92 acres)
- Revised Detailed District Development Plan with Binding Elements