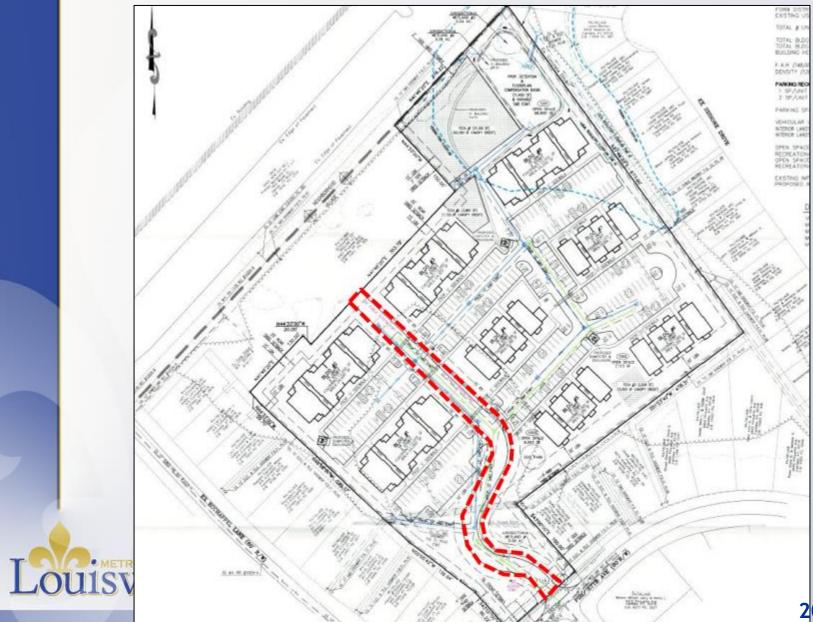

# 20-ZONE-0117 9418 PIROUETTE AVENUE

# Louisville



Planning & Zoning Committee August 3, 2021





9418 Pirouette Avenue District 13 - Mark Fox



#### Louisville

Existing: Vacant Proposed: Residential





Existing: PRD/N Proposed: R-6/N

# Requests

- Change in Zoning from PRD Planned Residential District to R-6 (8.92 acres)
- Revised Detailed District Development Plan with Binding Elements



### **Case Summary**

- 128 units to be located in eight 2-story buildings
- Site was previously rezoned from R-4 to PRD for 51 townhomes (19ZONE1028)
- Plan includes a 30-foot wide private access easement connecting Pirouette Avenue with the adjoining 1.7 acre vacant parcel to the west.



# **Previously Approved Plan**



#### **Proposed Plan**



# Renderings



### **Public Meetings**

- Neighborhood Meeting held 11/9/2020
- LD&T meetings on 3/25/2021 and 4/8/2021
- Planning Commission public hearings on 5/10/2021, 6/22/2021, and 7/1/2021
  - Nine people spoke in opposition.
  - Motion to recommend approval of the change in zoning from PRD to R-6 by a vote of 6-1.