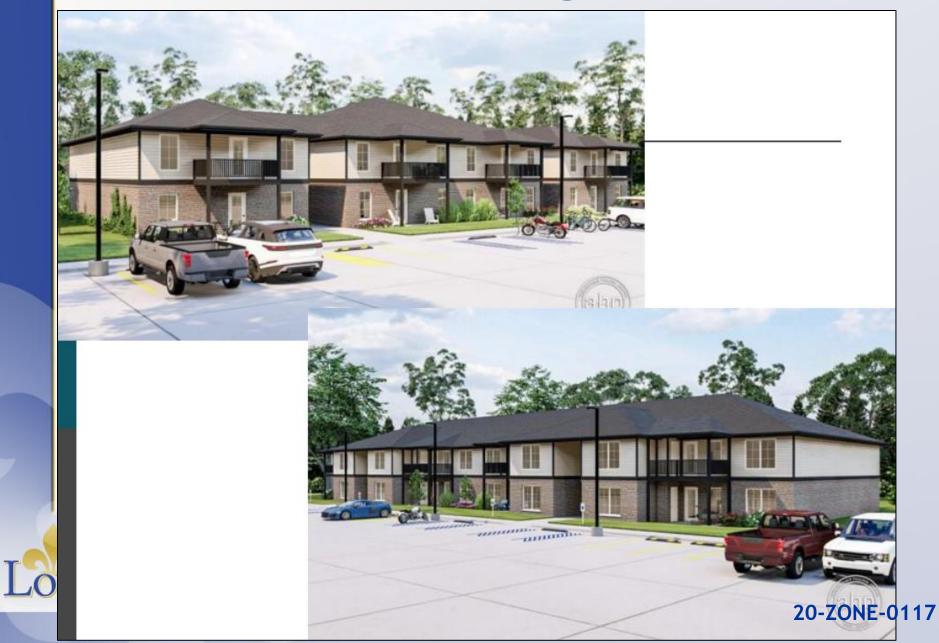

# 20-ZONE-0117 9418 PIROUETTE AVENUE

# Louisville



Planning & Zoning Committee August 3, 2021





9418 Pirouette Avenue District 13 - Mark Fox



#### Louisville

Existing: Vacant Proposed: Residential





Existing: PRD/N Proposed: R-6/N

# Requests

- Change in Zoning from PRD Planned Residential District to R-6 (8.92 acres)
- Revised Detailed District Development Plan with Binding Elements



### **Case Summary**

- 128 units to be located in eight 2-story buildings
- Site was previously rezoned from R-4 to PRD for 51 townhomes (19ZONE1028)
- Plan includes a 30-foot wide private access easement connecting Pirouette Avenue with the adjoining 1.7 acre vacant parcel to the west.



# **Previously Approved Plan**



#### **Proposed Plan**



# Renderings



### **Public Meetings**

- Neighborhood Meeting held 11/9/2020
- LD&T meetings on 3/25/2021 and 4/8/2021
- Planning Commission public hearings on 5/10/2021, 6/22/2021, and 7/1/2021
  - Nine people spoke in opposition.
  - Motion to recommend approval of the change in zoning from PRD to R-6 by a vote of 6-1.