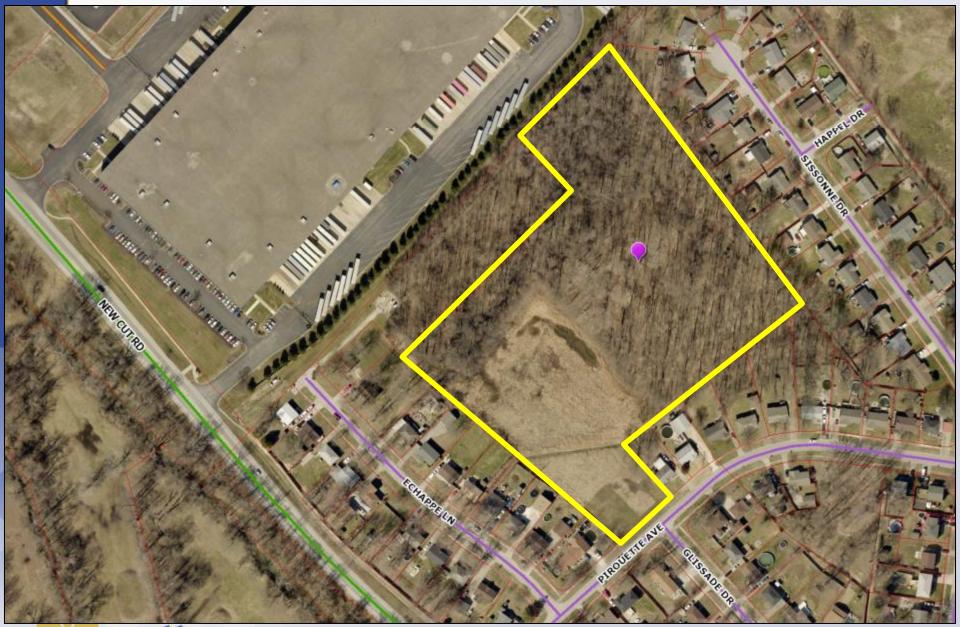

# 20-ZONE-0117 9418 PIROUETTE AVENUE

# Louisville

Planning & Zoning Committee August 3, 2021

9418 Pirouette Avenue District 13 - Mark Fox

### **Case Summary**

- 128 units to be located in eight 2-story buildings
- Site was previously rezoned from R-4 to PRD for 51 townhomes (19ZONE1028)
- Plan includes a 30-foot wide private access easement connecting Pirouette Avenue with the adjoining 1.7 acre vacant parcel to the west.