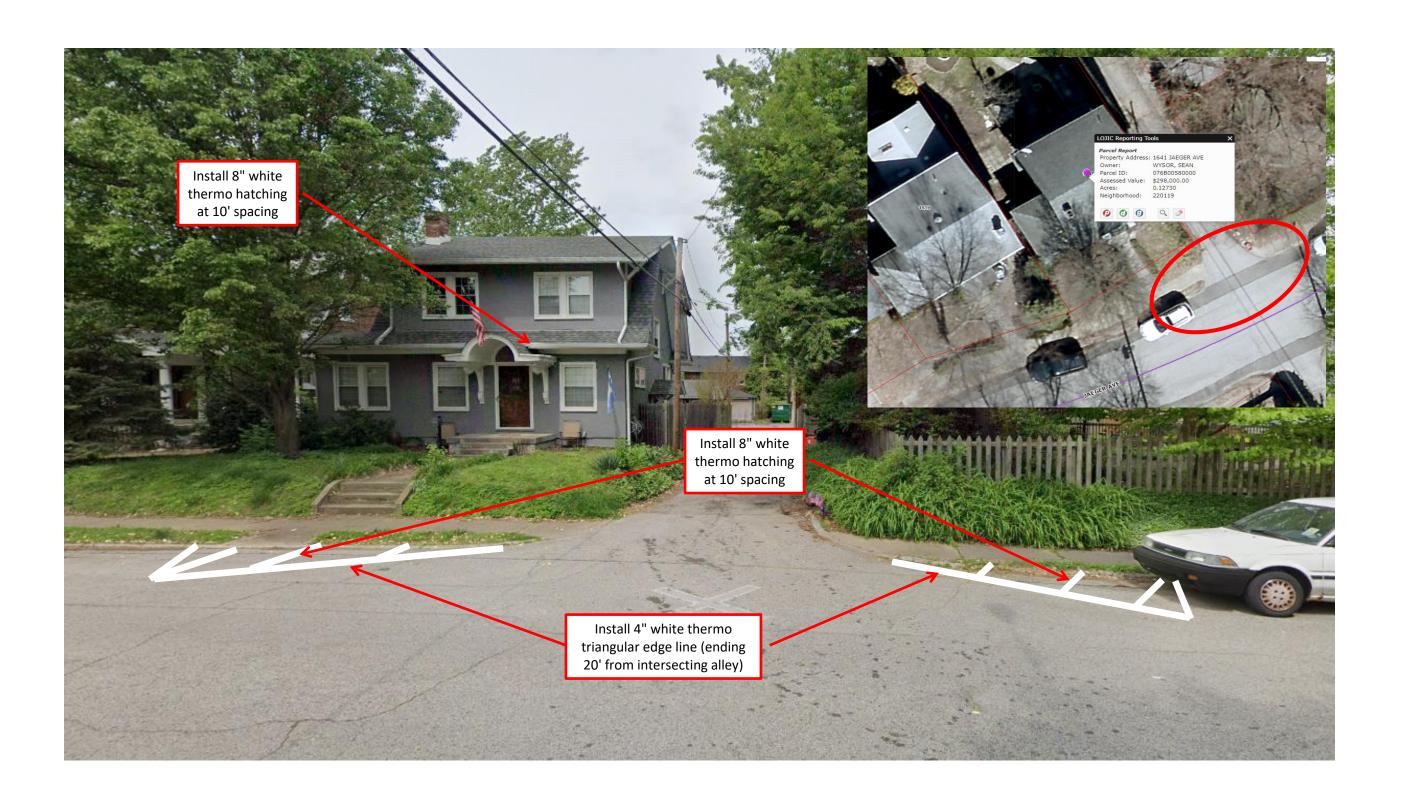

Cost to install markings at the entrance of the alley off Jaeger Ave is \$1,422. Plan attached.

From: Sparks, Stuart

Sent: Monday, December 12, 2022 7:32 AM

To: Armstrong, Cassie < Cassie. Armstrong@louisvilleky.gov >; Fred Levein@bellsouth.net >