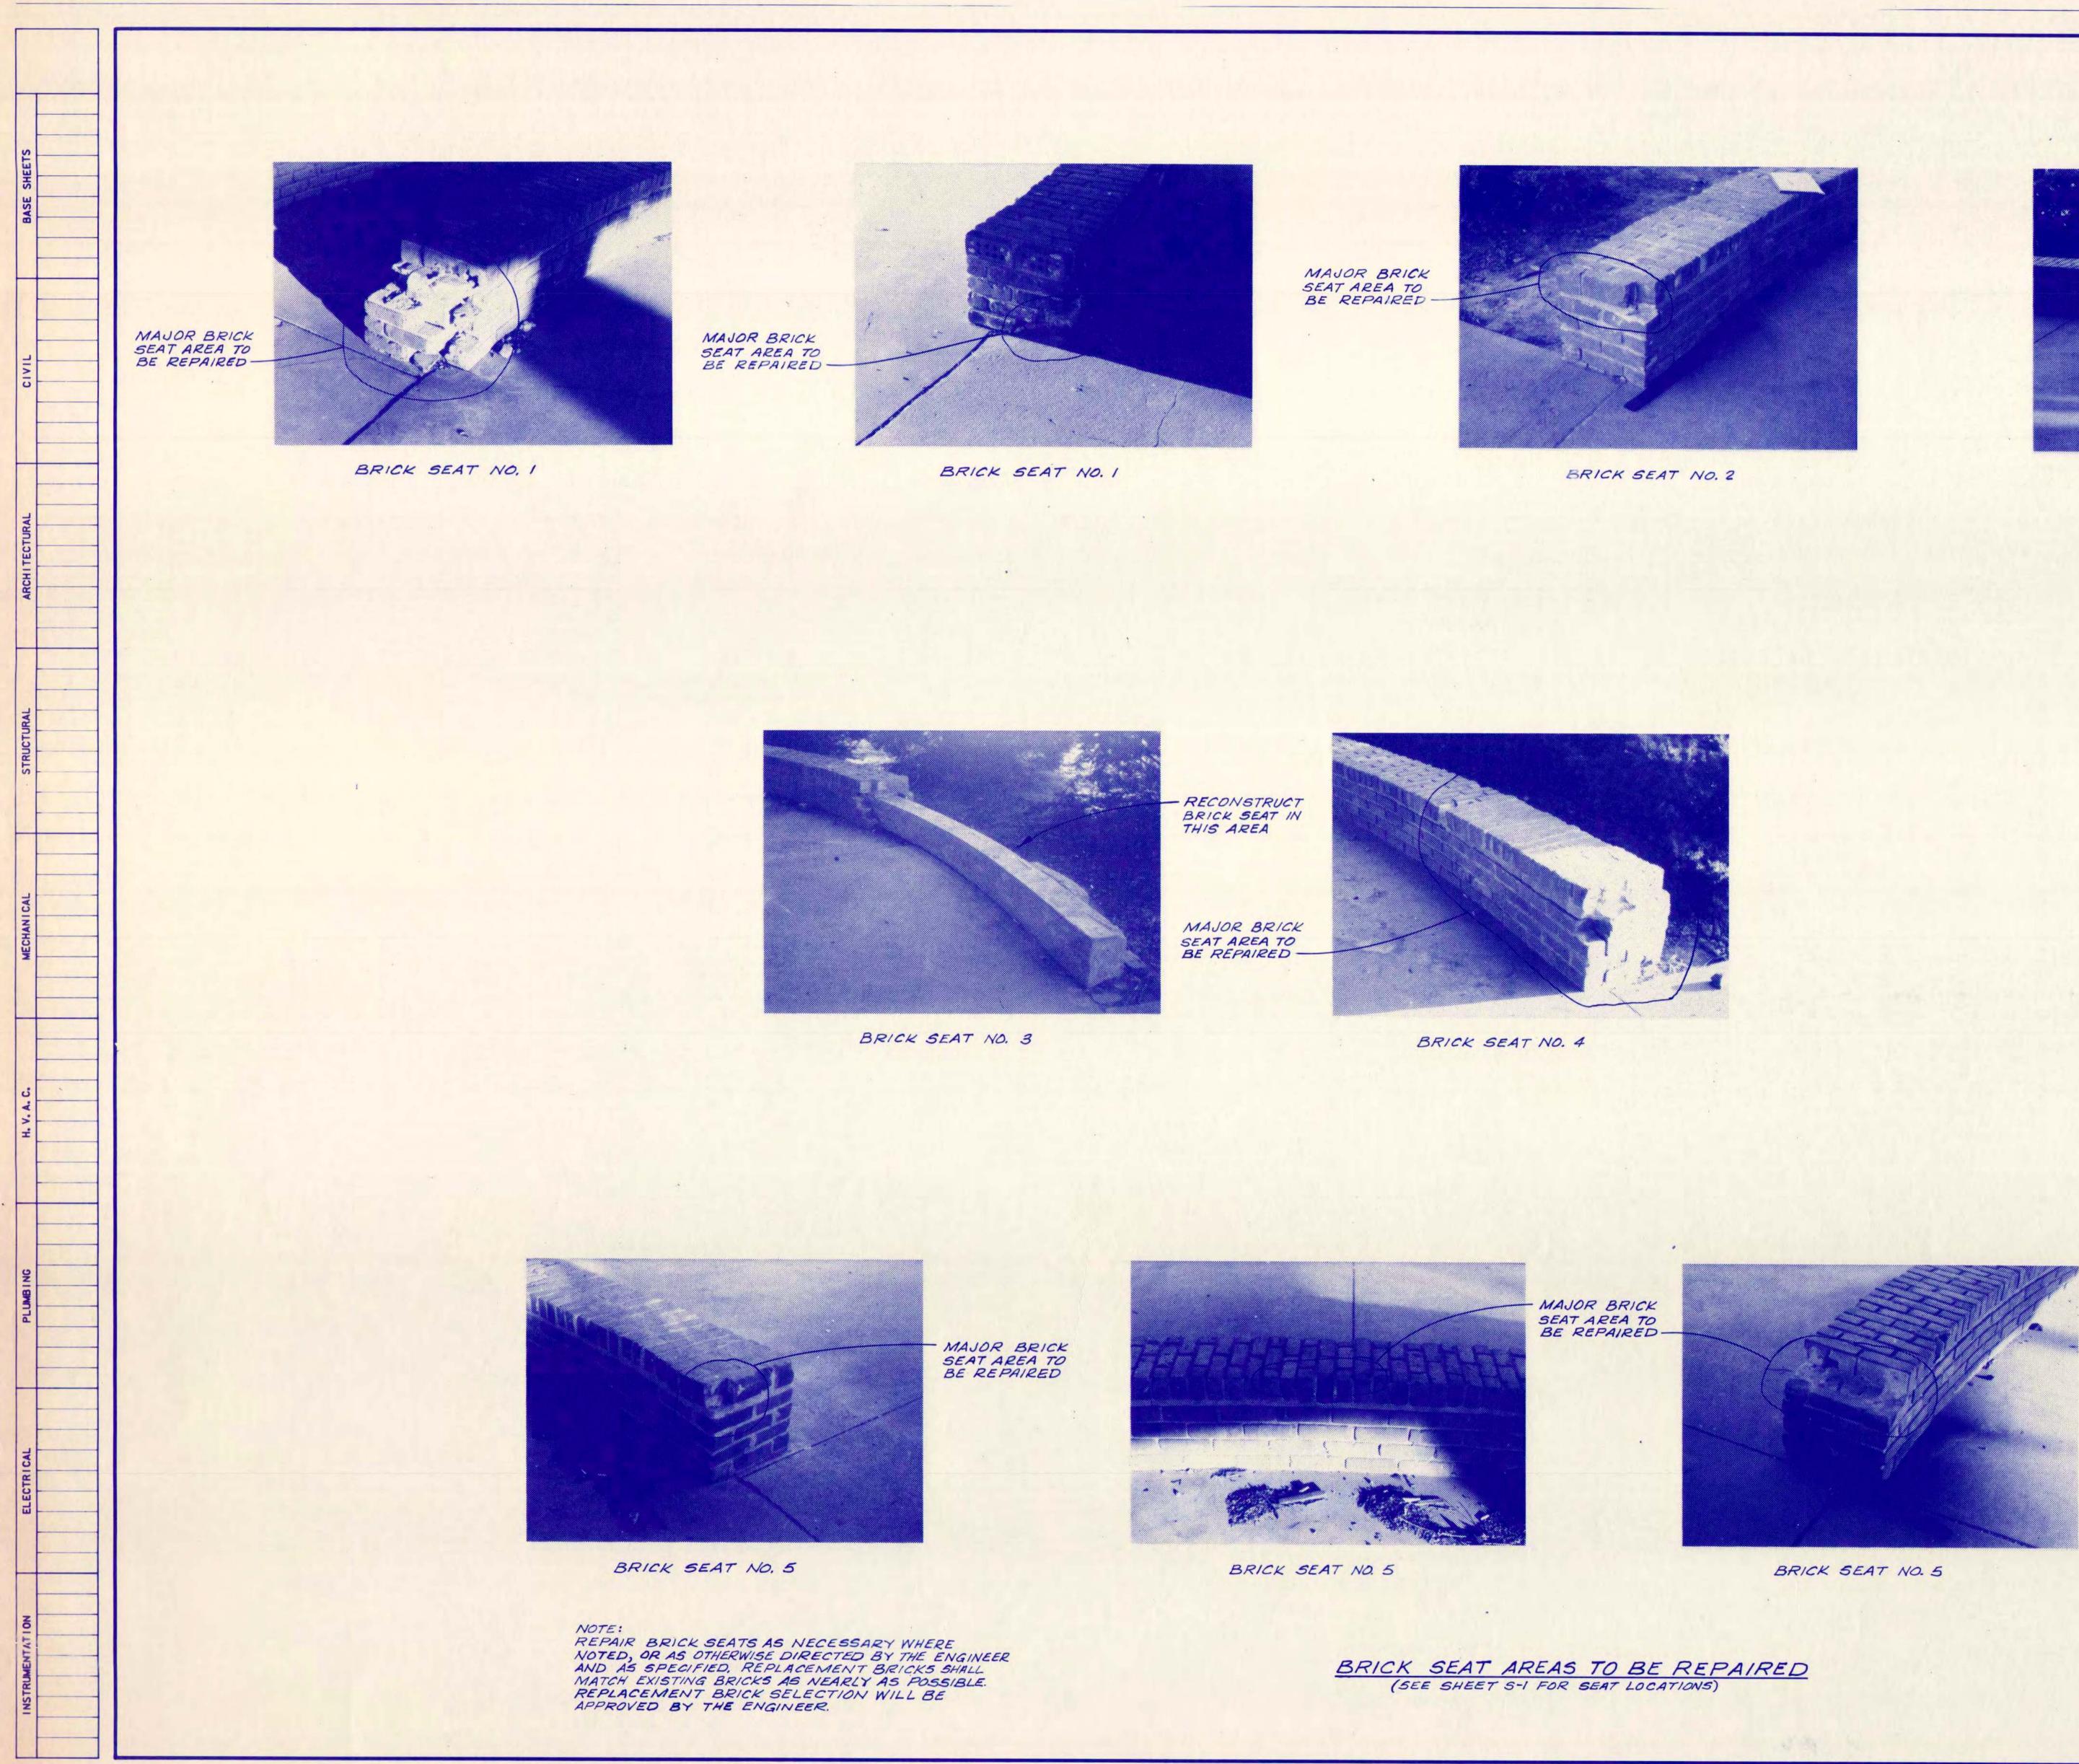

ROOF SECTION NO. 2



ROOF SECTION NO. 3

REMOVE ALL NAILS AND ASPHALT SHINGLES WHERE SHAKES AND GUTTER LINERS ARE TO BE INSTALLED

REMOVE EXISTING COPPER GUTTER AND REPLACE AS DETAILED ON SHEET 5-2



ROOF SECTION NO. 7

REPAIR AS REQUIRED WITH SHAKE SHINGLES

ROOF SECTIONS SHOWING AREAS OF SHAKE REPLACEMENT AND GUTTER RECONSTRUCTION (SEE SHEET S-I FOR SECTION LOCATIONS)

ROOF SECTION NO. 4









3



\*







REMOVE ALL NAILS AND ASPHALT SHINGLES WHERE SHAKES AND GUTTER LINER ARE TO BE INSTALLED









BUTTRESS NO. 2

MAJOR BUTTRESS AREA TO BE REPLACED/ REPAIRED



BUTTRESS NO. 3





BUTTRESS NO. G







STONE BUTTRESS REPAIR (SEE SHEET S-I FOR SECTION LOCATIONS)





BUTTRESS NO. 4





BUTTRESS NO. 8

.













.







REMOVE SCREENS & REPLACE AS DETAILED ON SHEET S-1

MISCELLANEOUS REPAIRS



REPAIR BATHROOM BUILDING ROOF AS NECESSARY WITH ASPHALT ROOF COATING