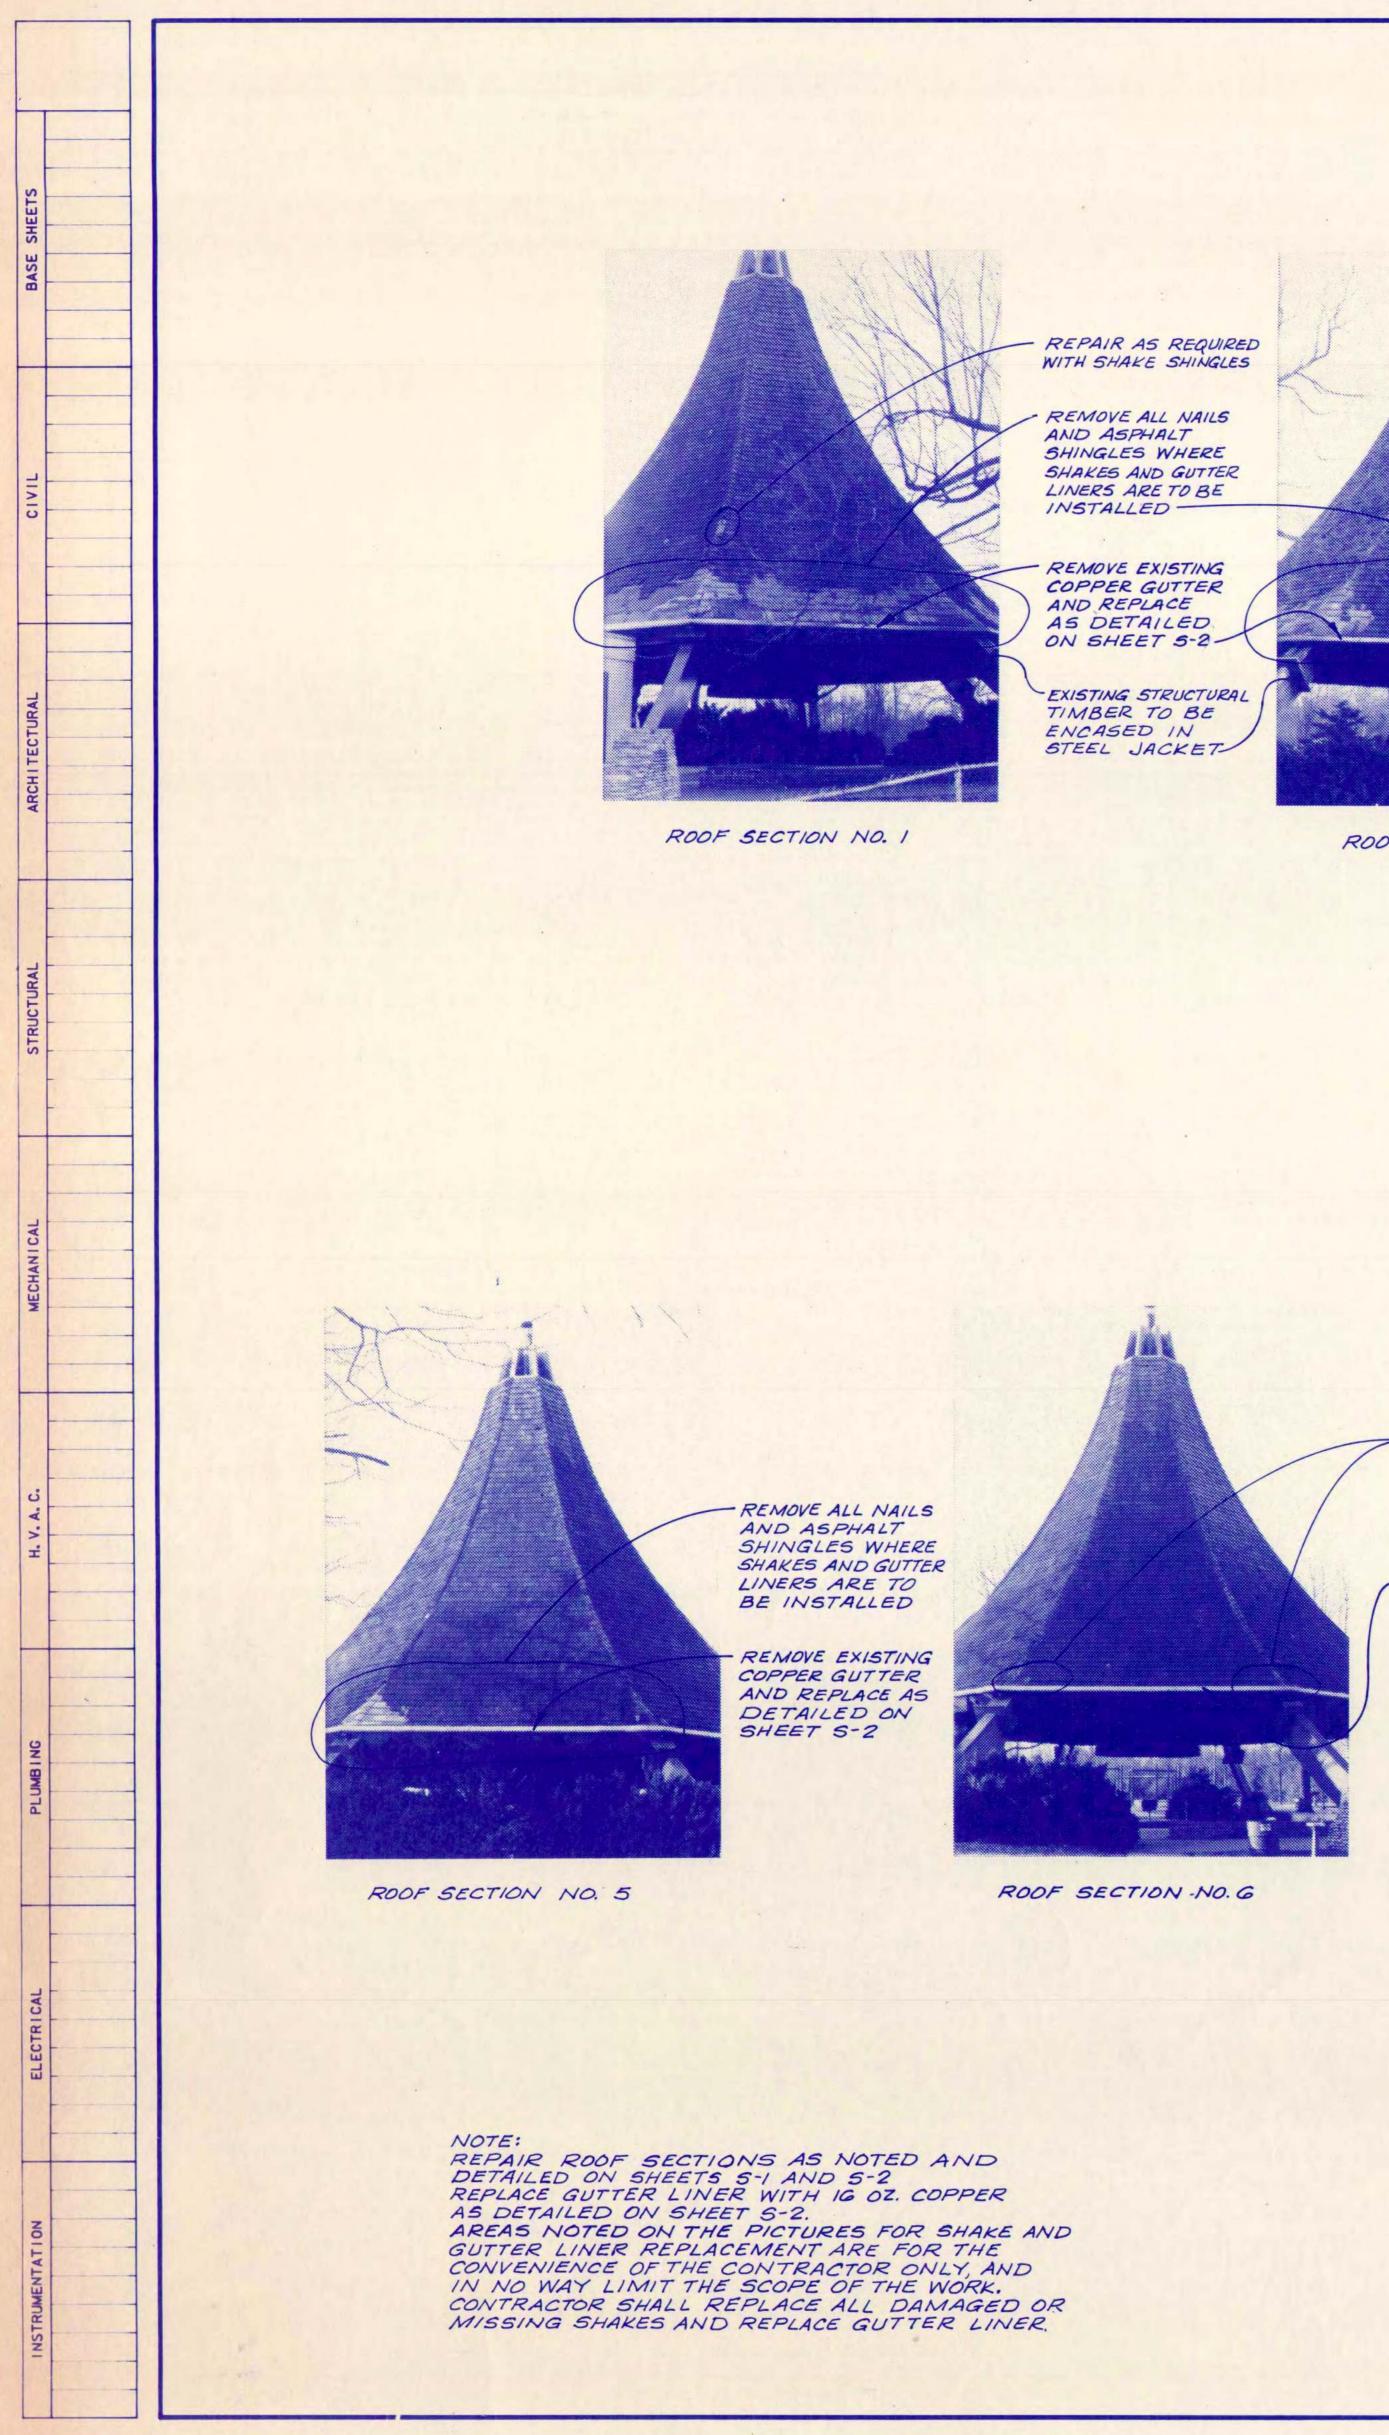

ROOF SECTION NO. 2

ROOF SECTION NO. 3

REMOVE ALL NAILS AND ASPHALT SHINGLES WHERE SHAKES AND GUTTER LINERS ARE TO BE INSTALLED

REMOVE EXISTING COPPER GUTTER AND REPLACE AS DETAILED ON SHEET 5-2

ROOF SECTION NO. 7

REPAIR AS REQUIRED WITH SHAKE SHINGLES

ROOF SECTIONS SHOWING AREAS OF SHAKE REPLACEMENT AND GUTTER RECONSTRUCTION (SEE SHEET S-I FOR SECTION LOCATIONS)

ROOF SECTION NO. 4

3

\*

REMOVE ALL NAILS AND ASPHALT SHINGLES WHERE SHAKES AND GUTTER LINER ARE TO BE INSTALLED