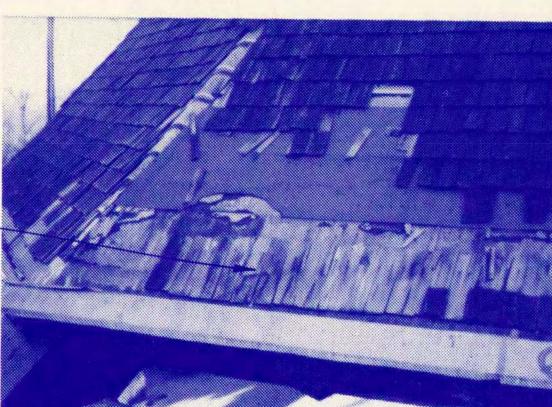

ROOF SECTION NO. 2

ROOF SECTION NO. 3

REMOVE ALL NAILS AND ASPHALT SHINGLES WHERE SHAKES AND GUTTER LINERS ARE TO BE INSTALLED

REMOVE EXISTING COPPER GUTTER AND REPLACE AS DETAILED ON SHEET 5-2

ROOF SECTION NO. 7

REPAIR AS REQUIRED WITH SHAKE SHINGLES

ROOF SECTIONS SHOWING AREAS OF SHAKE REPLACEMENT AND GUTTER RECONSTRUCTION (SEE SHEET S-I FOR SECTION LOCATIONS)

ROOF SECTION NO. 4

3

\*

REMOVE ALL NAILS AND ASPHALT SHINGLES WHERE SHAKES AND GUTTER LINER ARE TO BE INSTALLED