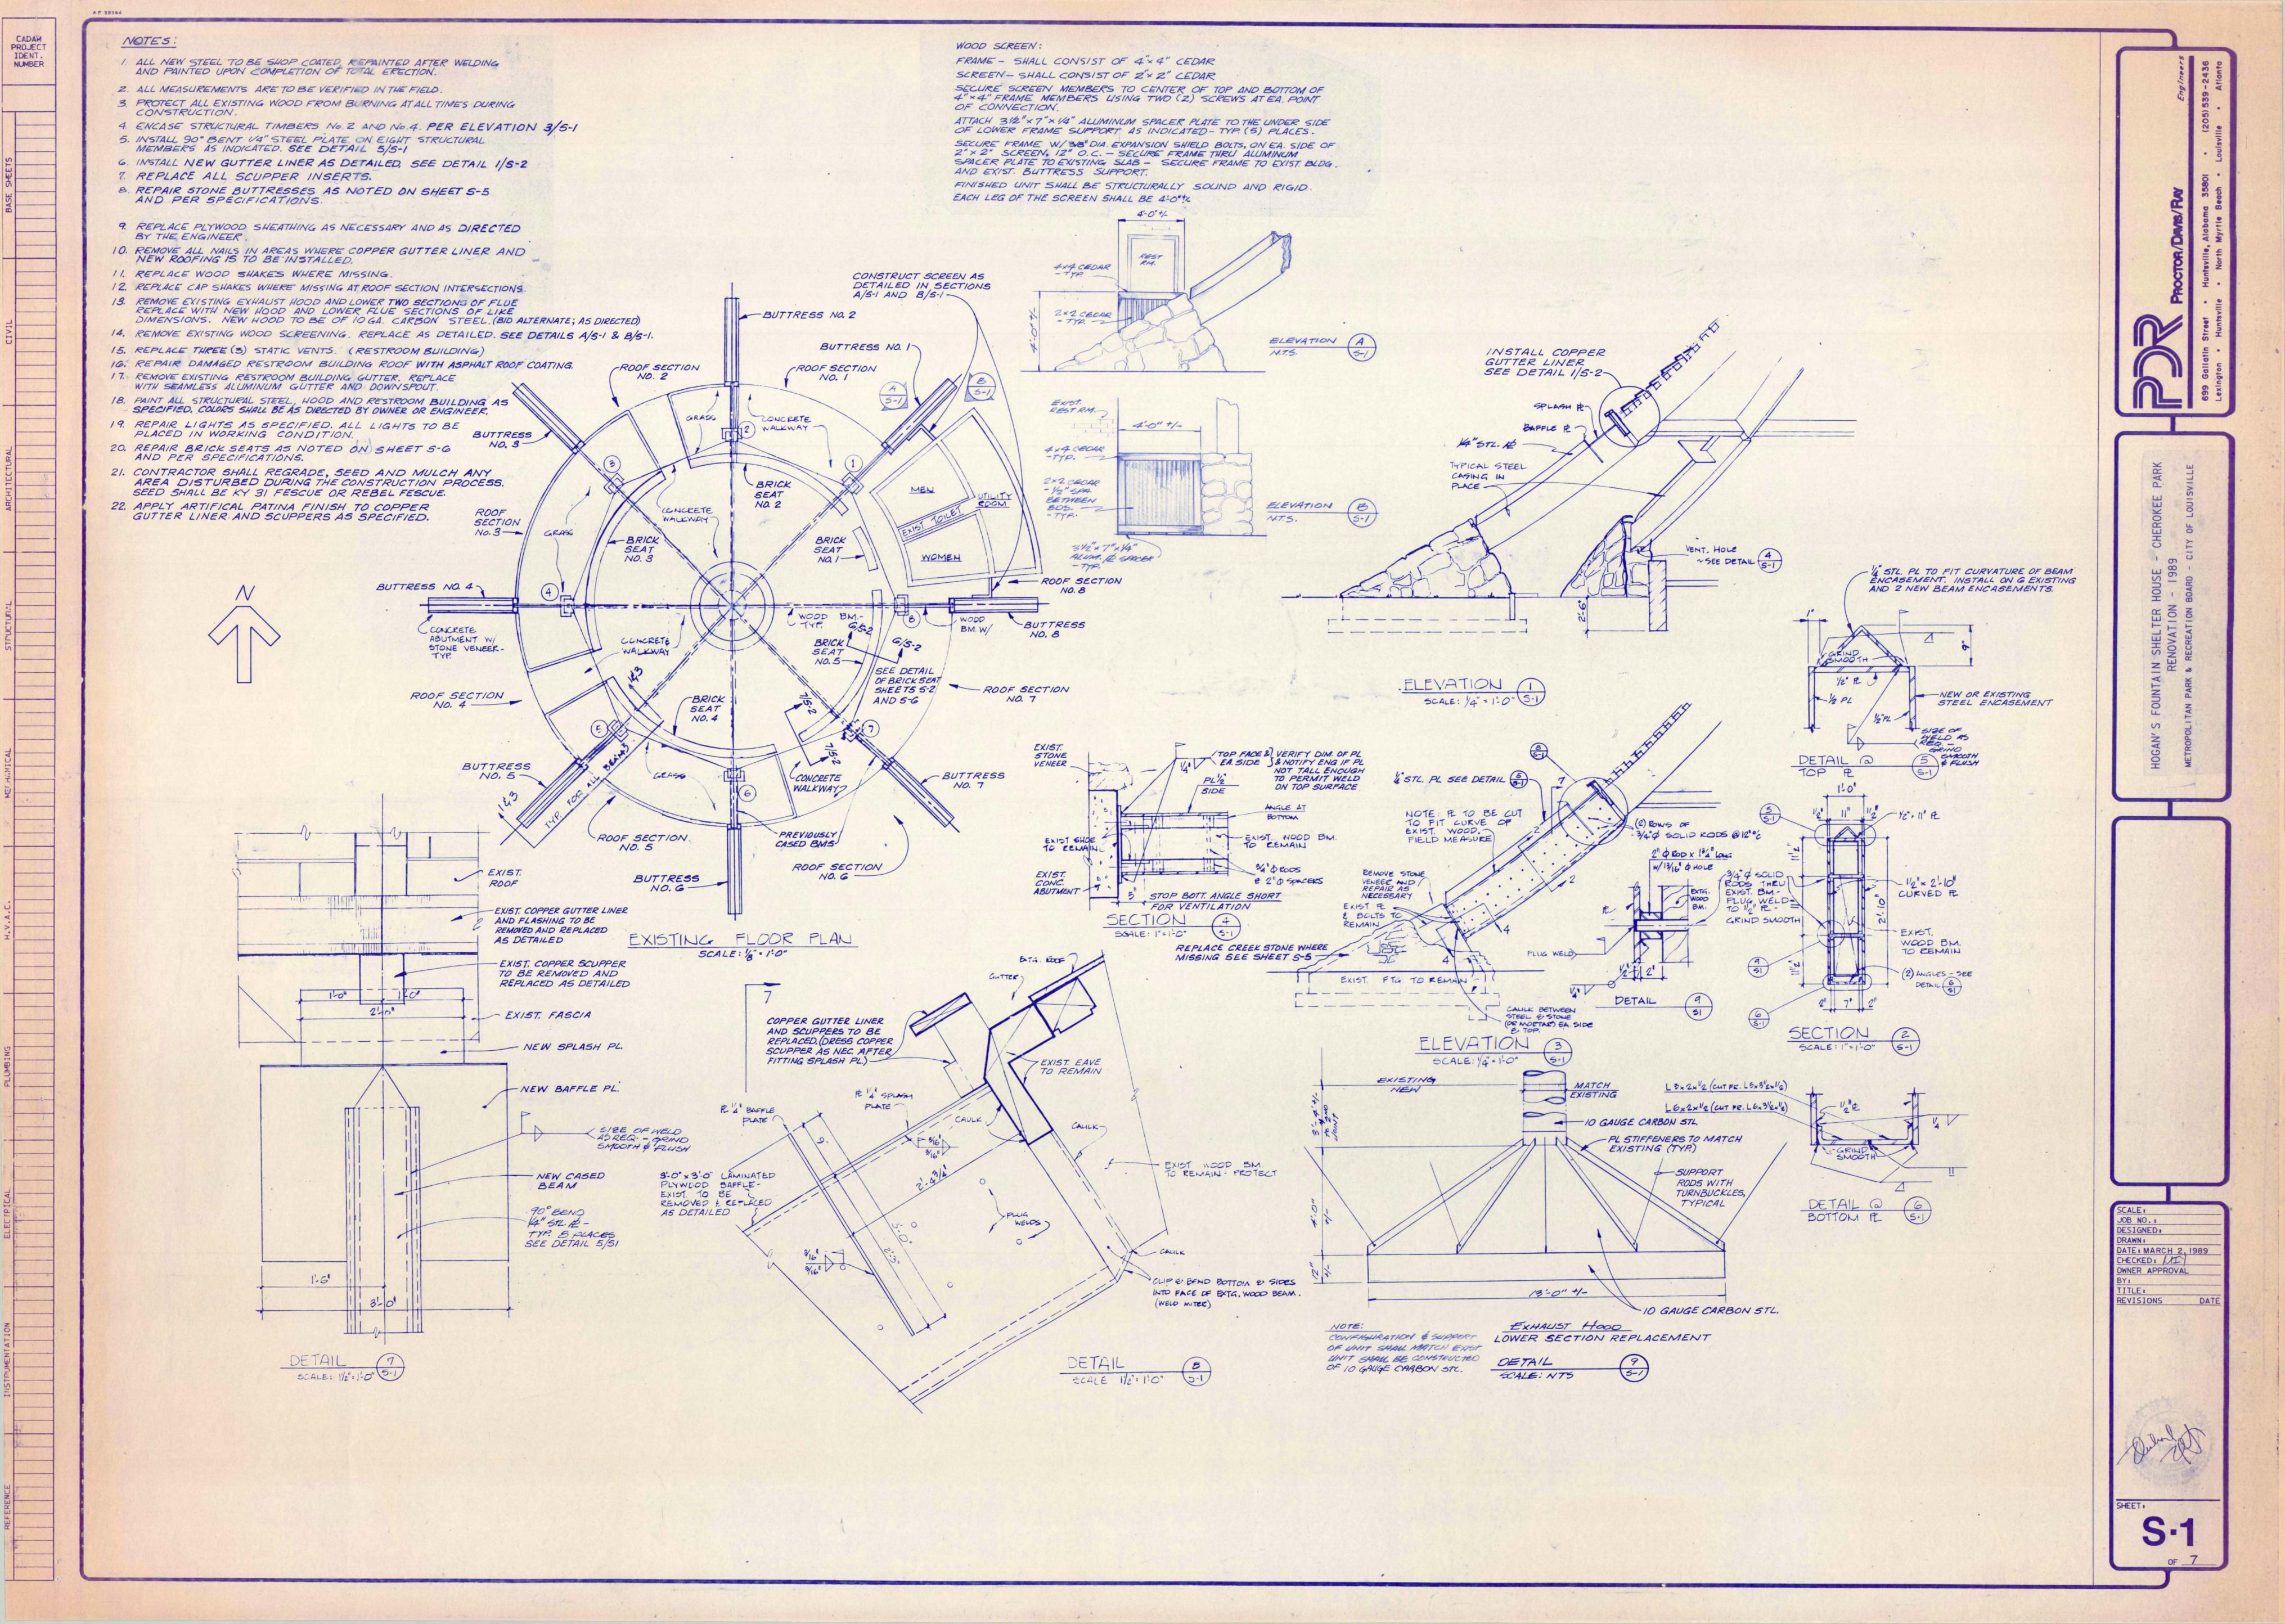

ROOF SECTION NO. 2

ROOF SECTION NO. 3

REMOVE ALL NAILS AND ASPHALT SHINGLES WHERE SHAKES AND GUTTER LINERS ARE TO BE INSTALLED

REMOVE EXISTING COPPER GUTTER AND REPLACE AS DETAILED ON SHEET 5-2

ROOF SECTION NO. 7

REPAIR AS REQUIRED WITH SHAKE SHINGLES

ROOF SECTIONS SHOWING AREAS OF SHAKE REPLACEMENT AND GUTTER RECONSTRUCTION (SEE SHEET S-I FOR SECTION LOCATIONS)

ROOF SECTION NO. 4

3

\*

REMOVE ALL NAILS AND ASPHALT SHINGLES WHERE SHAKES AND GUTTER LINER ARE TO BE INSTALLED

BUTTRESS NO. 2

MAJOR BUTTRESS AREA TO BE REPLACED/ REPAIRED

BUTTRESS NO. 3

BUTTRESS NO. G

STONE BUTTRESS REPAIR (SEE SHEET S-I FOR SECTION LOCATIONS)

BUTTRESS NO. 4

BUTTRESS NO. 8

.

.

REMOVE SCREENS & REPLACE AS DETAILED ON SHEET S-1

MISCELLANEOUS REPAIRS

REPAIR BATHROOM BUILDING ROOF AS NECESSARY WITH ASPHALT ROOF COATING