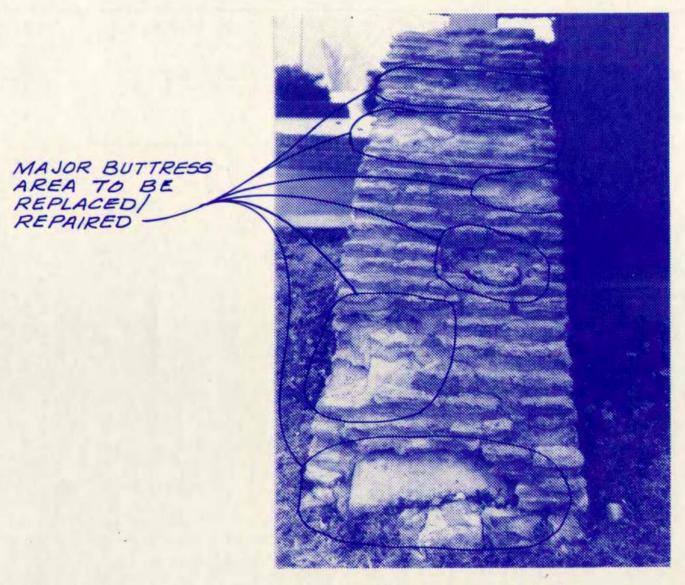

BUTTRESS NO. 2

MAJOR BUTTRESS AREA TO BE REPLACED/ REPAIRED

BUTTRESS NO. 3

BUTTRESS NO. G

STONE BUTTRESS REPAIR (SEE SHEET S-I FOR SECTION LOCATIONS)

BUTTRESS NO. 4

BUTTRESS NO. 8

.