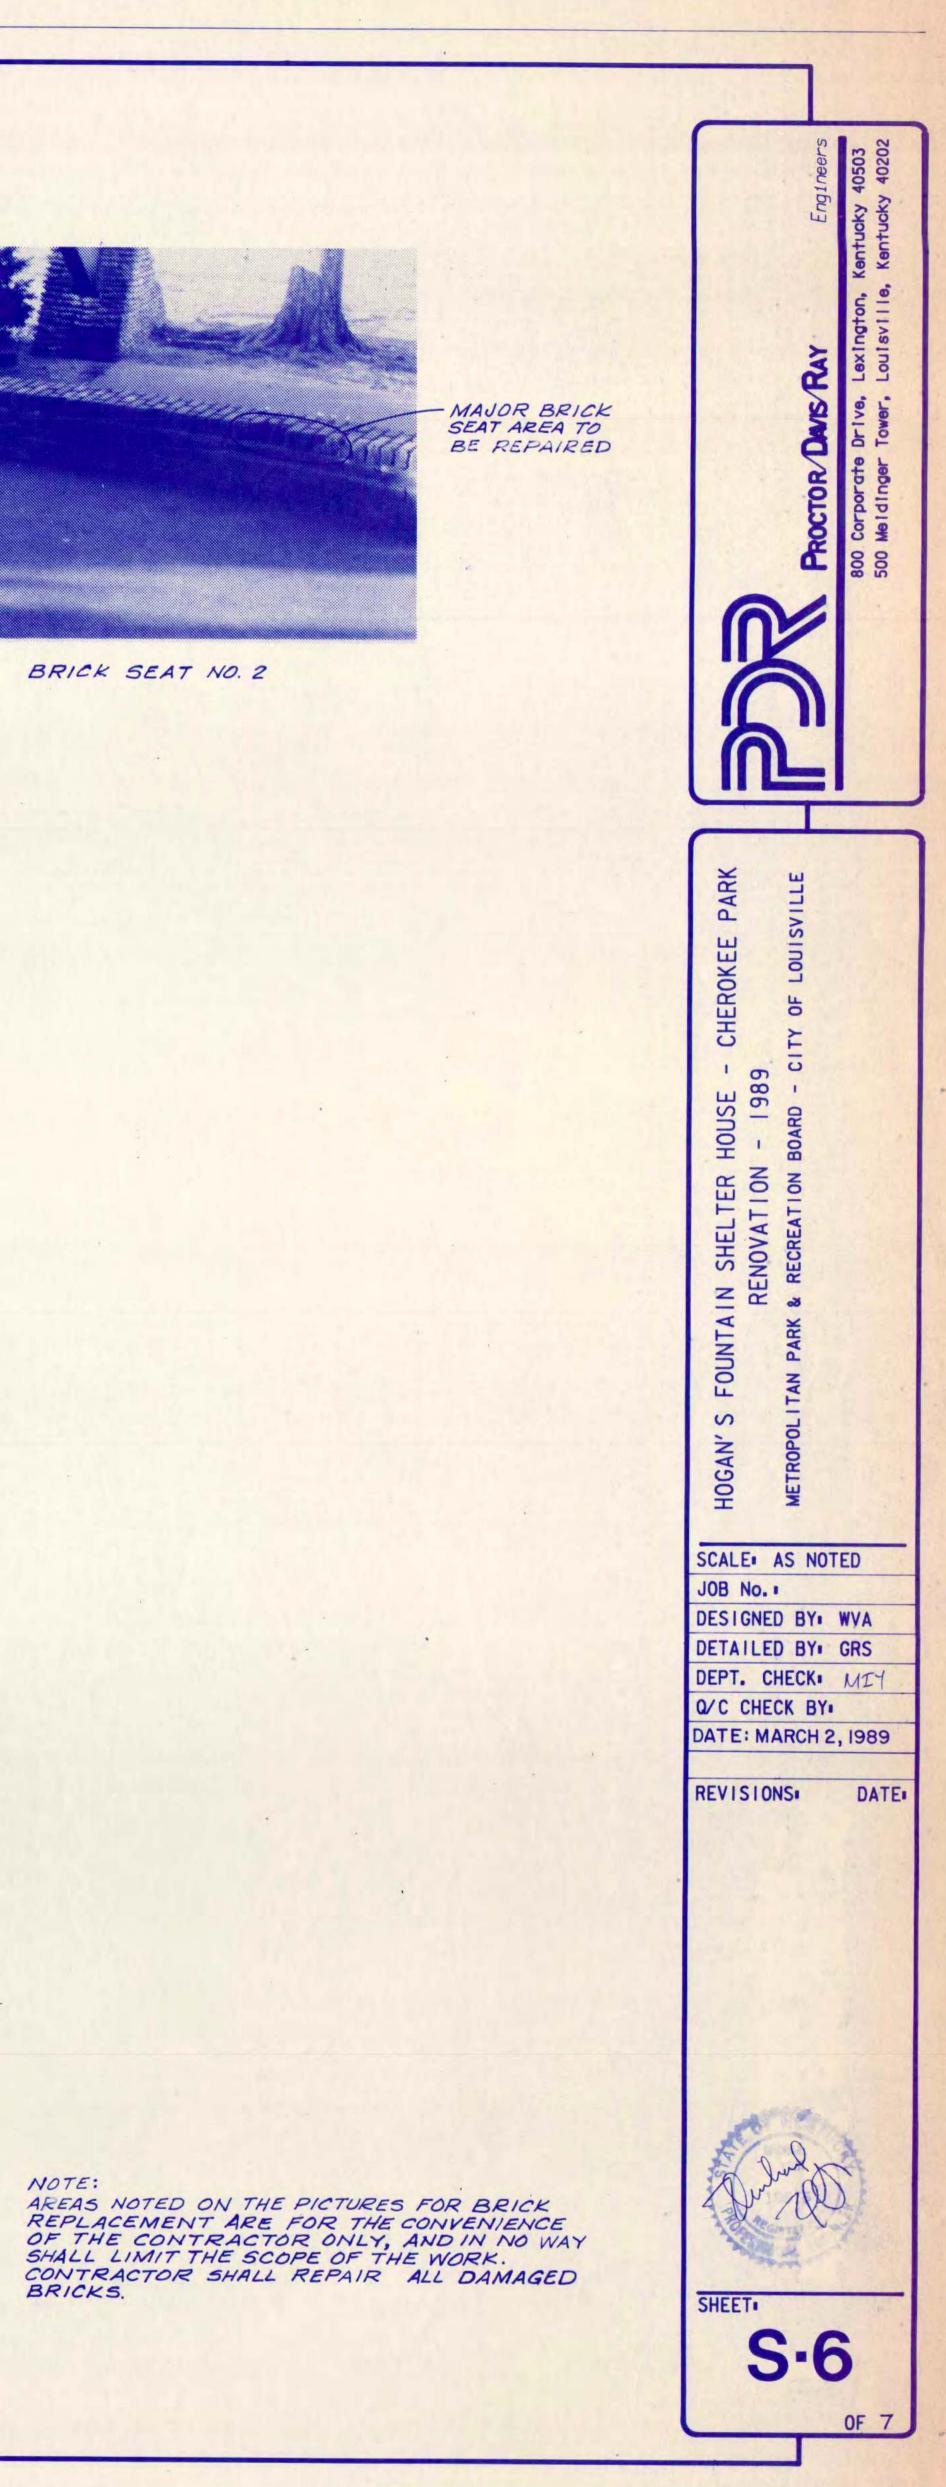

ROOF SECTION NO. 2



ROOF SECTION NO. 3

REMOVE ALL NAILS AND ASPHALT SHINGLES WHERE SHAKES AND GUTTER LINERS ARE TO BE INSTALLED

REMOVE EXISTING COPPER GUTTER AND REPLACE AS DETAILED ON SHEET 5-2



ROOF SECTION NO. 7

REPAIR AS REQUIRED WITH SHAKE SHINGLES

ROOF SECTIONS SHOWING AREAS OF SHAKE REPLACEMENT AND GUTTER RECONSTRUCTION (SEE SHEET S-I FOR SECTION LOCATIONS)

ROOF SECTION NO. 4









3



\*







REMOVE ALL NAILS AND ASPHALT SHINGLES WHERE SHAKES AND GUTTER LINER ARE TO BE INSTALLED









BUTTRESS NO. 2

MAJOR BUTTRESS AREA TO BE REPLACED/ REPAIRED



BUTTRESS NO. 3





BUTTRESS NO. G







STONE BUTTRESS REPAIR (SEE SHEET S-I FOR SECTION LOCATIONS)





BUTTRESS NO. 4





BUTTRESS NO. 8

.













.







REMOVE SCREENS & REPLACE AS DETAILED ON SHEET S-1

MISCELLANEOUS REPAIRS



REPAIR BATHROOM BUILDING ROOF AS NECESSARY WITH ASPHALT ROOF COATING