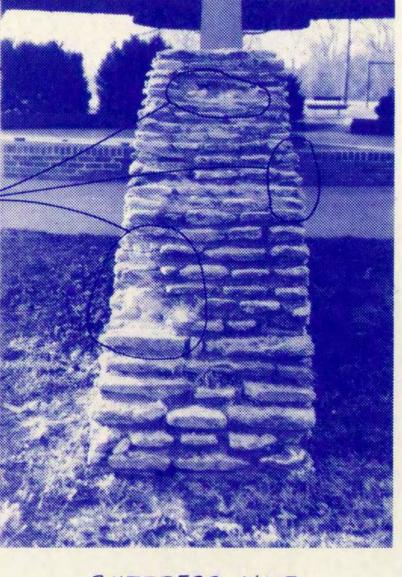

BUTTRESS NO. 2

MAJOR BUTTRESS AREA TO BE REPLACED/ REPAIRED

BUTTRESS NO. 3

BUTTRESS NO. G

STONE BUTTRESS REPAIR (SEE SHEET S-I FOR SECTION LOCATIONS)

BUTTRESS NO. 4

BUTTRESS NO. 8

.