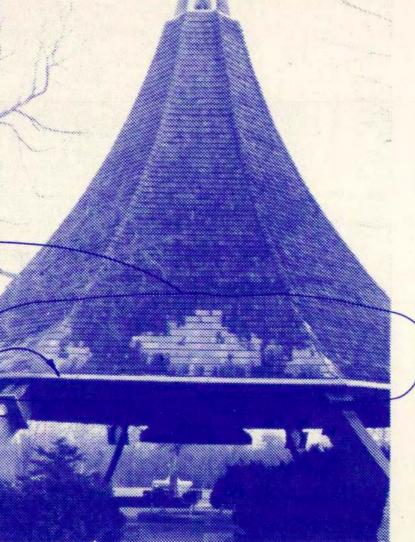

ROOF SECTION NO. 2

ROOF SECTION NO. 3

REMOVE ALL NAILS AND ASPHALT SHINGLES WHERE SHAKES AND GUTTER LINERS ARE TO BE INSTALLED

REMOVE EXISTING COPPER GUTTER AND REPLACE AS DETAILED ON SHEET 5-2

ROOF SECTION NO. 7

REPAIR AS REQUIRED WITH SHAKE SHINGLES

ROOF SECTIONS SHOWING AREAS OF SHAKE REPLACEMENT AND GUTTER RECONSTRUCTION (SEE SHEET S-I FOR SECTION LOCATIONS)

ROOF SECTION NO. 4

3

\*

REMOVE ALL NAILS AND ASPHALT SHINGLES WHERE SHAKES AND GUTTER LINER ARE TO BE INSTALLED