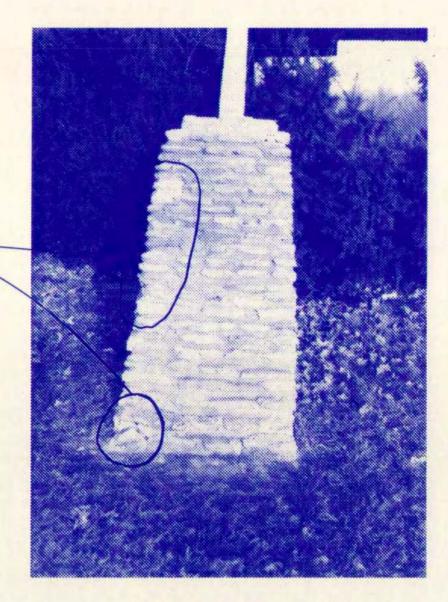

BUTTRESS NO. 2

MAJOR BUTTRESS AREA TO BE REPLACED/ REPAIRED

BUTTRESS NO. 3

BUTTRESS NO. G

STONE BUTTRESS REPAIR (SEE SHEET S-I FOR SECTION LOCATIONS)

BUTTRESS NO. 4

BUTTRESS NO. 8

.