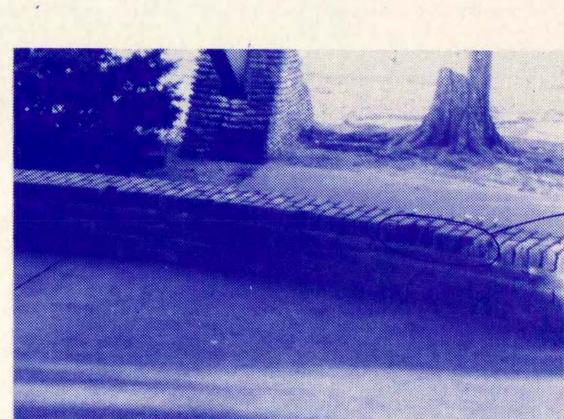

ROOF SECTION NO. 2



ROOF SECTION NO. 3

REMOVE ALL NAILS AND ASPHALT SHINGLES WHERE SHAKES AND GUTTER LINERS ARE TO BE INSTALLED

REMOVE EXISTING COPPER GUTTER AND REPLACE AS DETAILED ON SHEET 5-2



ROOF SECTION NO. 7

REPAIR AS REQUIRED WITH SHAKE SHINGLES

ROOF SECTIONS SHOWING AREAS OF SHAKE REPLACEMENT AND GUTTER RECONSTRUCTION (SEE SHEET S-I FOR SECTION LOCATIONS)

ROOF SECTION NO. 4









3



\*







REMOVE ALL NAILS AND ASPHALT SHINGLES WHERE SHAKES AND GUTTER LINER ARE TO BE INSTALLED









BUTTRESS NO. 2

MAJOR BUTTRESS AREA TO BE REPLACED/ REPAIRED



BUTTRESS NO. 3





BUTTRESS NO. G







STONE BUTTRESS REPAIR (SEE SHEET S-I FOR SECTION LOCATIONS)





BUTTRESS NO. 4





BUTTRESS NO. 8

.













.







REMOVE SCREENS & REPLACE AS DETAILED ON SHEET S-1

MISCELLANEOUS REPAIRS



REPAIR BATHROOM BUILDING ROOF AS NECESSARY WITH ASPHALT ROOF COATING