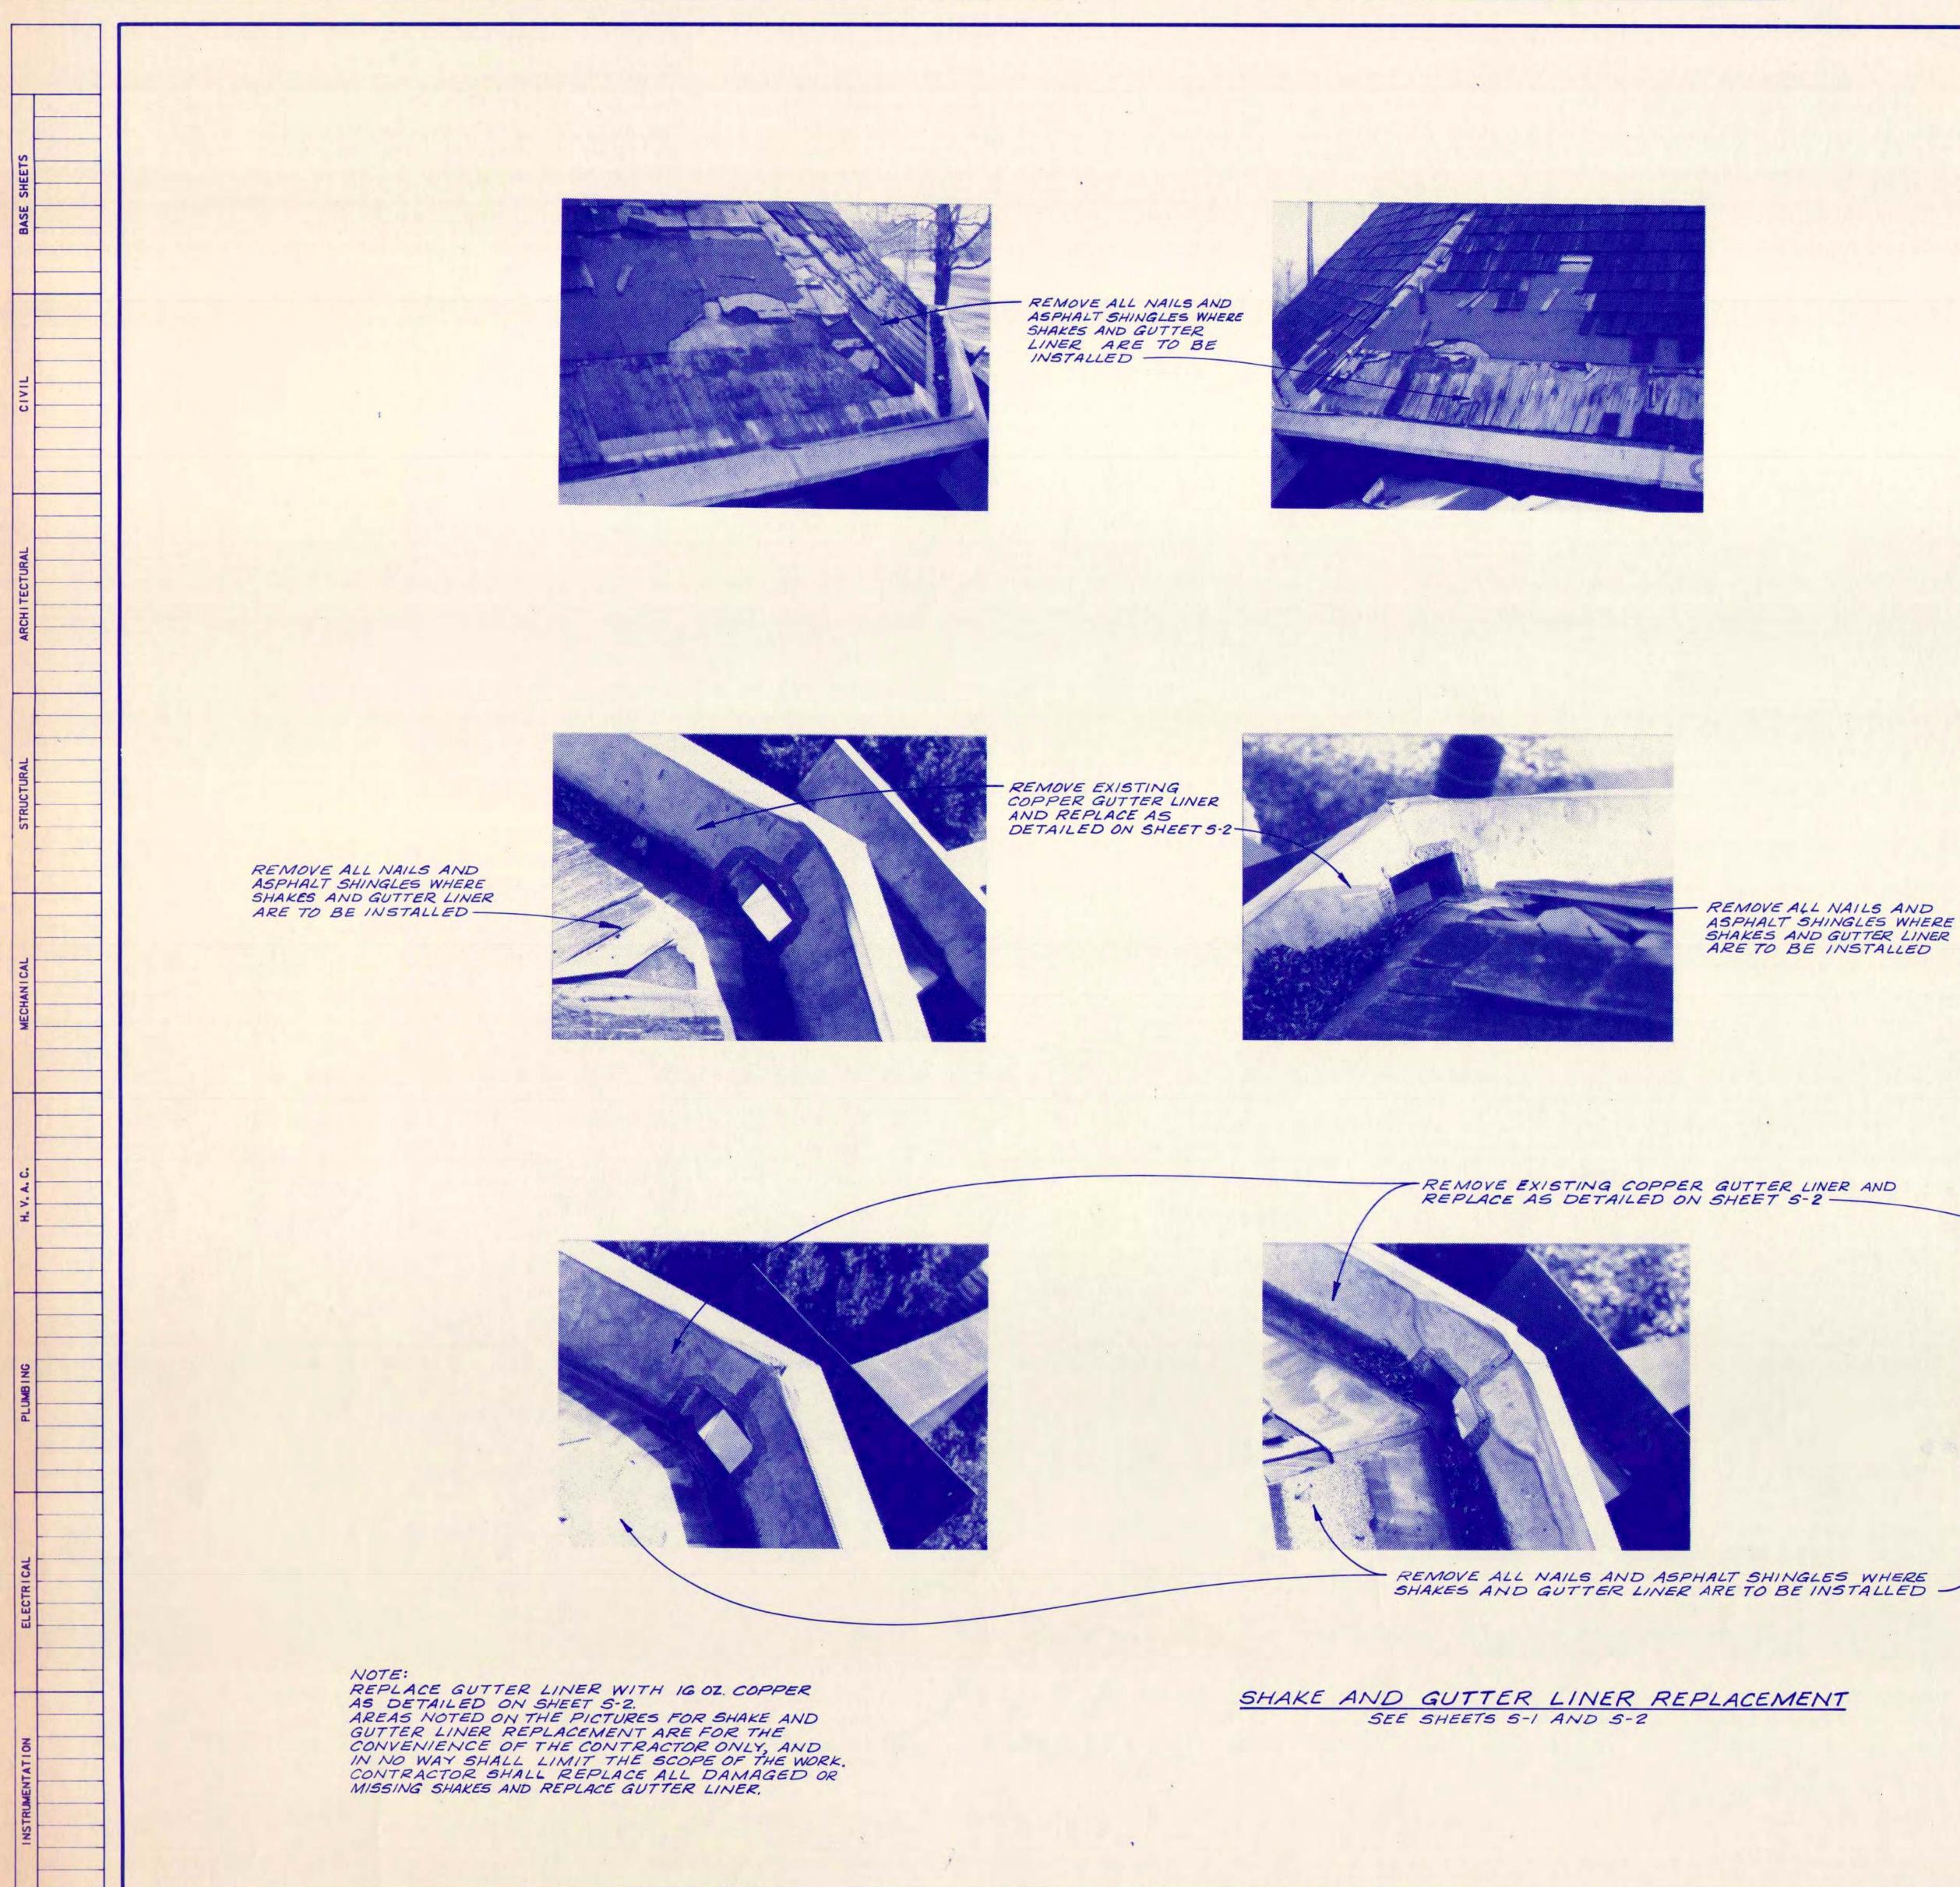

ROOF SECTION NO. 2

ROOF SECTION NO. 3

REMOVE ALL NAILS AND ASPHALT SHINGLES WHERE SHAKES AND GUTTER LINERS ARE TO BE INSTALLED

REMOVE EXISTING COPPER GUTTER AND REPLACE AS DETAILED ON SHEET 5-2

ROOF SECTION NO. 7

REPAIR AS REQUIRED WITH SHAKE SHINGLES

ROOF SECTIONS SHOWING AREAS OF SHAKE REPLACEMENT AND GUTTER RECONSTRUCTION (SEE SHEET S-I FOR SECTION LOCATIONS)

ROOF SECTION NO. 4

3

\*

REMOVE ALL NAILS AND ASPHALT SHINGLES WHERE SHAKES AND GUTTER LINER ARE TO BE INSTALLED