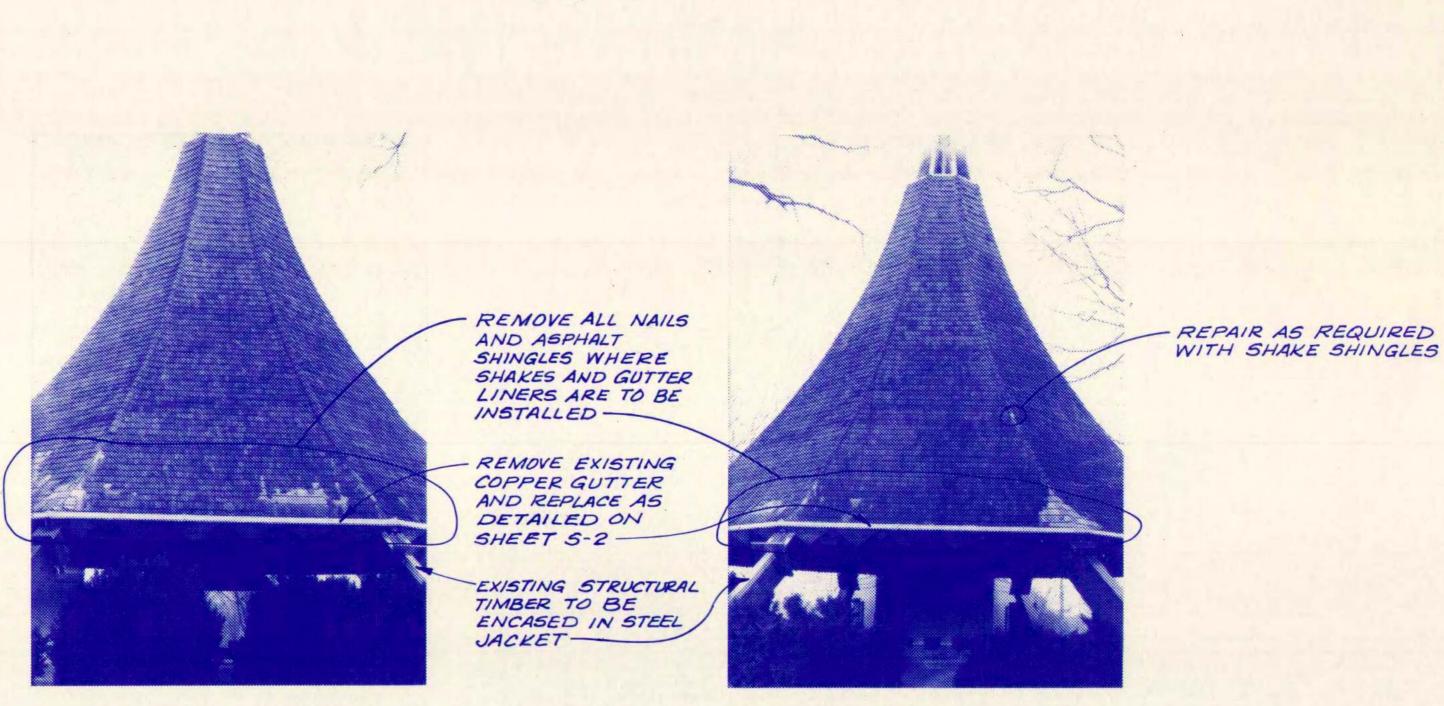

ROOF SECTION NO. 2

ROOF SECTION NO. 3

REMOVE ALL NAILS AND ASPHALT SHINGLES WHERE SHAKES AND GUTTER LINERS ARE TO BE INSTALLED

REMOVE EXISTING COPPER GUTTER AND REPLACE AS DETAILED ON SHEET 5-2

ROOF SECTION NO. 7

REPAIR AS REQUIRED WITH SHAKE SHINGLES

ROOF SECTIONS SHOWING AREAS OF SHAKE REPLACEMENT AND GUTTER RECONSTRUCTION (SEE SHEET S-I FOR SECTION LOCATIONS)

ROOF SECTION NO. 4

3

\*

REMOVE ALL NAILS AND ASPHALT SHINGLES WHERE SHAKES AND GUTTER LINER ARE TO BE INSTALLED