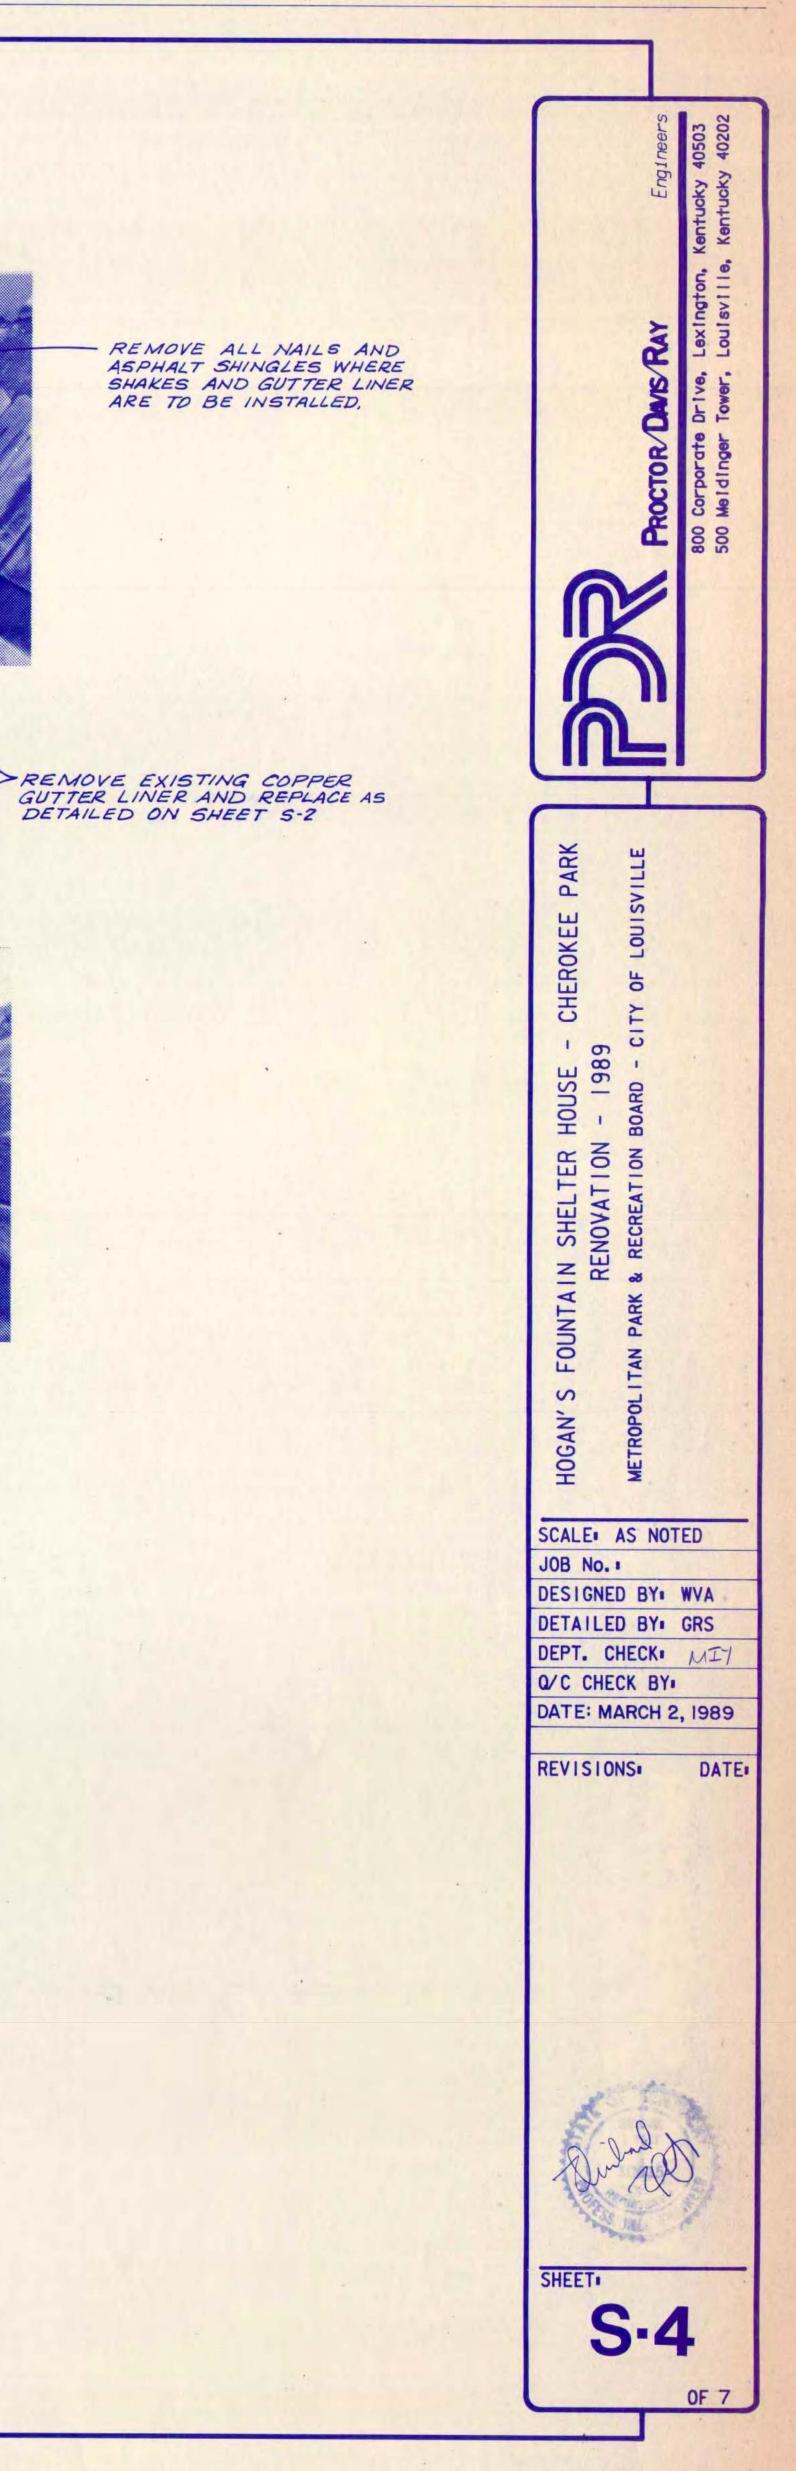

ROOF SECTION NO. 2

ROOF SECTION NO. 3

REMOVE ALL NAILS AND ASPHALT SHINGLES WHERE SHAKES AND GUTTER LINERS ARE TO BE INSTALLED

REMOVE EXISTING COPPER GUTTER AND REPLACE AS DETAILED ON SHEET 5-2

ROOF SECTION NO. 7

REPAIR AS REQUIRED WITH SHAKE SHINGLES

ROOF SECTIONS SHOWING AREAS OF SHAKE REPLACEMENT AND GUTTER RECONSTRUCTION (SEE SHEET S-I FOR SECTION LOCATIONS)

ROOF SECTION NO. 4

3

\*

REMOVE ALL NAILS AND ASPHALT SHINGLES WHERE SHAKES AND GUTTER LINER ARE TO BE INSTALLED