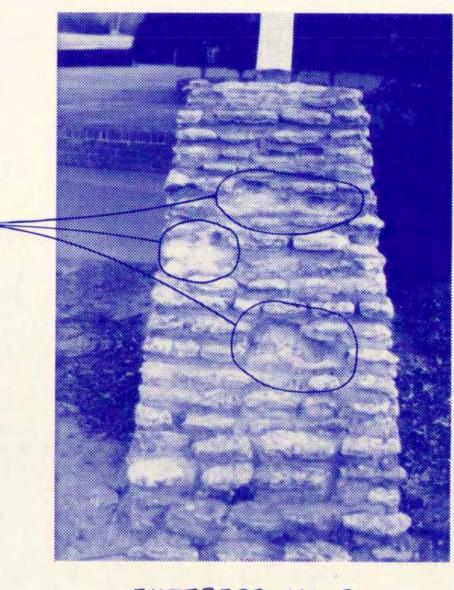

BUTTRESS NO. 2

MAJOR BUTTRESS AREA TO BE REPLACED/ REPAIRED

BUTTRESS NO. 3

BUTTRESS NO. G

STONE BUTTRESS REPAIR (SEE SHEET S-I FOR SECTION LOCATIONS)

BUTTRESS NO. 4

BUTTRESS NO. 8

.