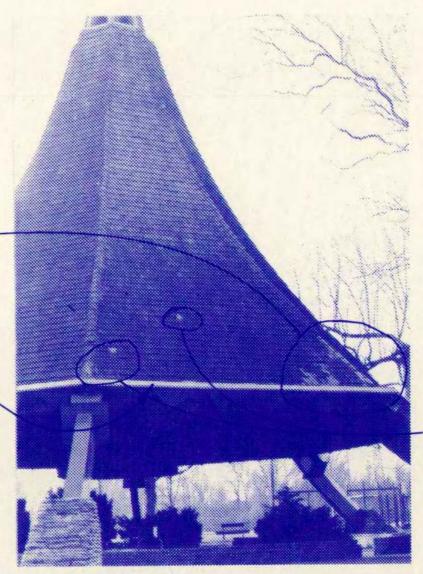

ROOF SECTION NO. 2

ROOF SECTION NO. 3

REMOVE ALL NAILS AND ASPHALT SHINGLES WHERE SHAKES AND GUTTER LINERS ARE TO BE INSTALLED

REMOVE EXISTING COPPER GUTTER AND REPLACE AS DETAILED ON SHEET 5-2

ROOF SECTION NO. 7

REPAIR AS REQUIRED WITH SHAKE SHINGLES

ROOF SECTIONS SHOWING AREAS OF SHAKE REPLACEMENT AND GUTTER RECONSTRUCTION (SEE SHEET S-I FOR SECTION LOCATIONS)

ROOF SECTION NO. 4

3

\*

REMOVE ALL NAILS AND ASPHALT SHINGLES WHERE SHAKES AND GUTTER LINER ARE TO BE INSTALLED