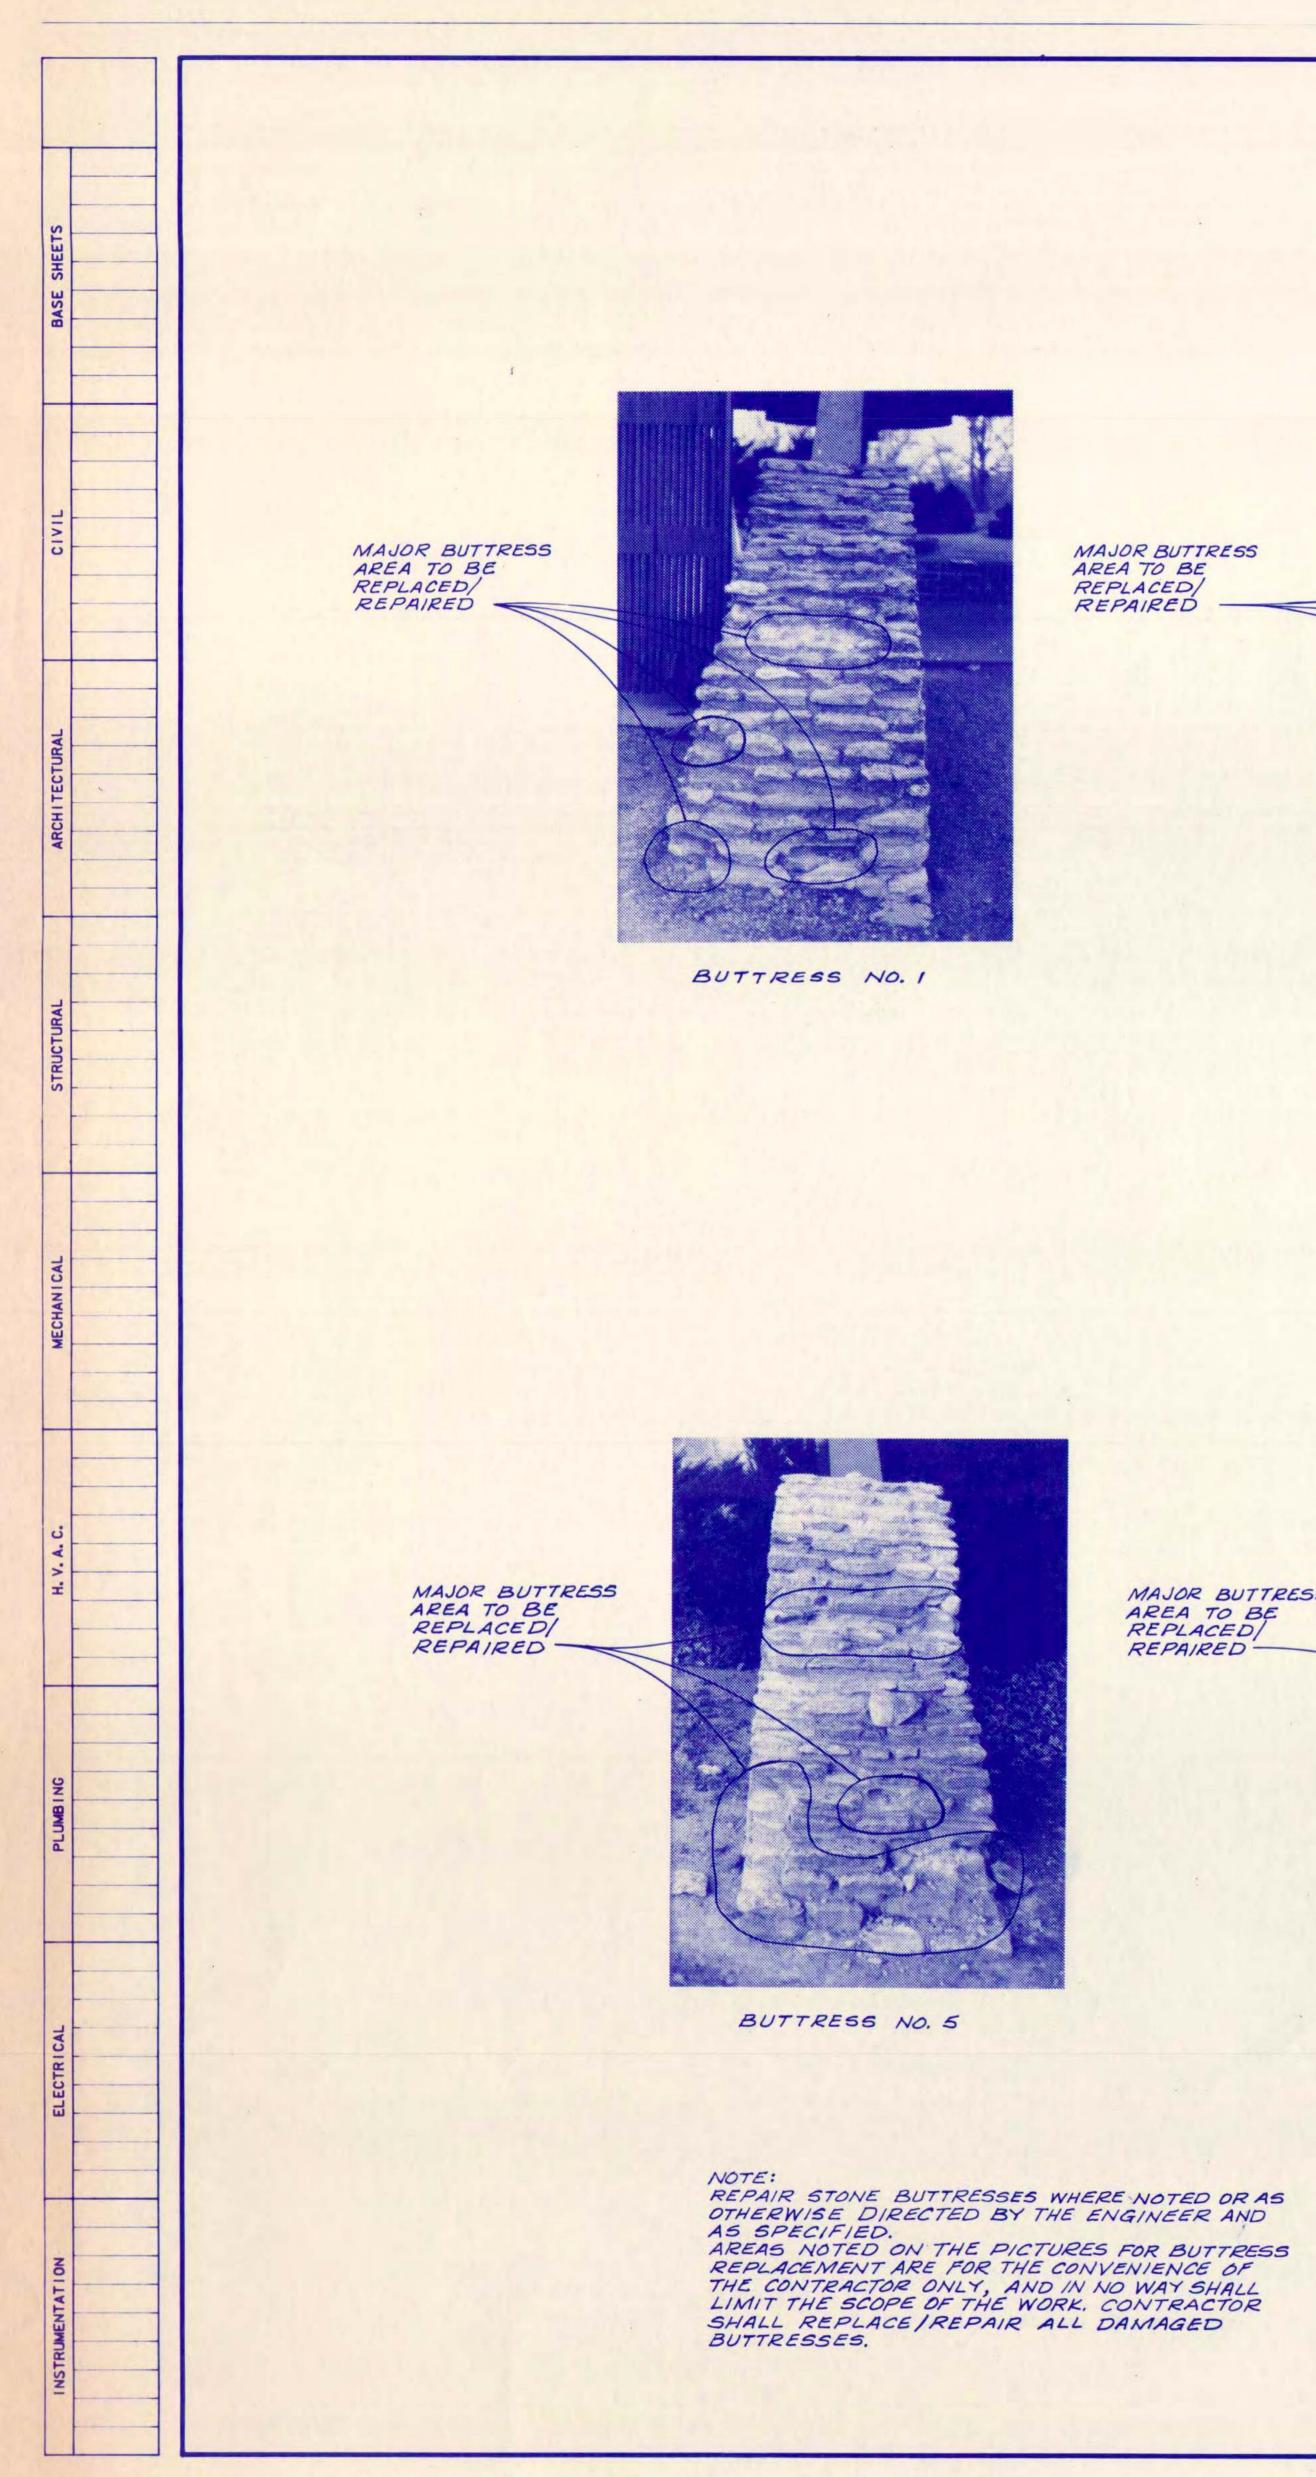

BUTTRESS NO. 2

MAJOR BUTTRESS AREA TO BE REPLACED/ REPAIRED

BUTTRESS NO. 3

BUTTRESS NO. G

STONE BUTTRESS REPAIR (SEE SHEET S-I FOR SECTION LOCATIONS)

BUTTRESS NO. 4

BUTTRESS NO. 8

.