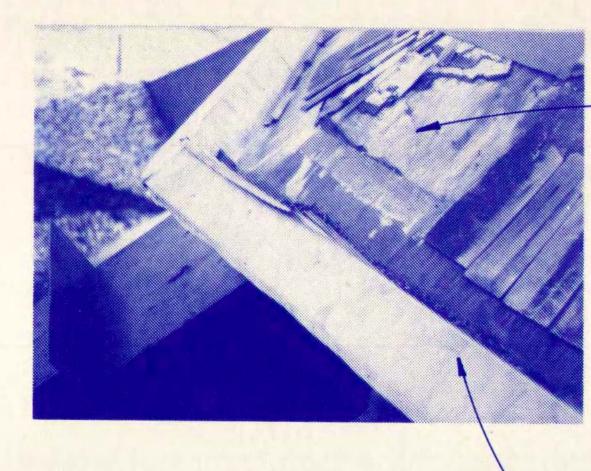

ROOF SECTION NO. 2

ROOF SECTION NO. 3

REMOVE ALL NAILS AND ASPHALT SHINGLES WHERE SHAKES AND GUTTER LINERS ARE TO BE INSTALLED

REMOVE EXISTING COPPER GUTTER AND REPLACE AS DETAILED ON SHEET 5-2

ROOF SECTION NO. 7

REPAIR AS REQUIRED WITH SHAKE SHINGLES

ROOF SECTIONS SHOWING AREAS OF SHAKE REPLACEMENT AND GUTTER RECONSTRUCTION (SEE SHEET S-I FOR SECTION LOCATIONS)

ROOF SECTION NO. 4

3

\*

REMOVE ALL NAILS AND ASPHALT SHINGLES WHERE SHAKES AND GUTTER LINER ARE TO BE INSTALLED