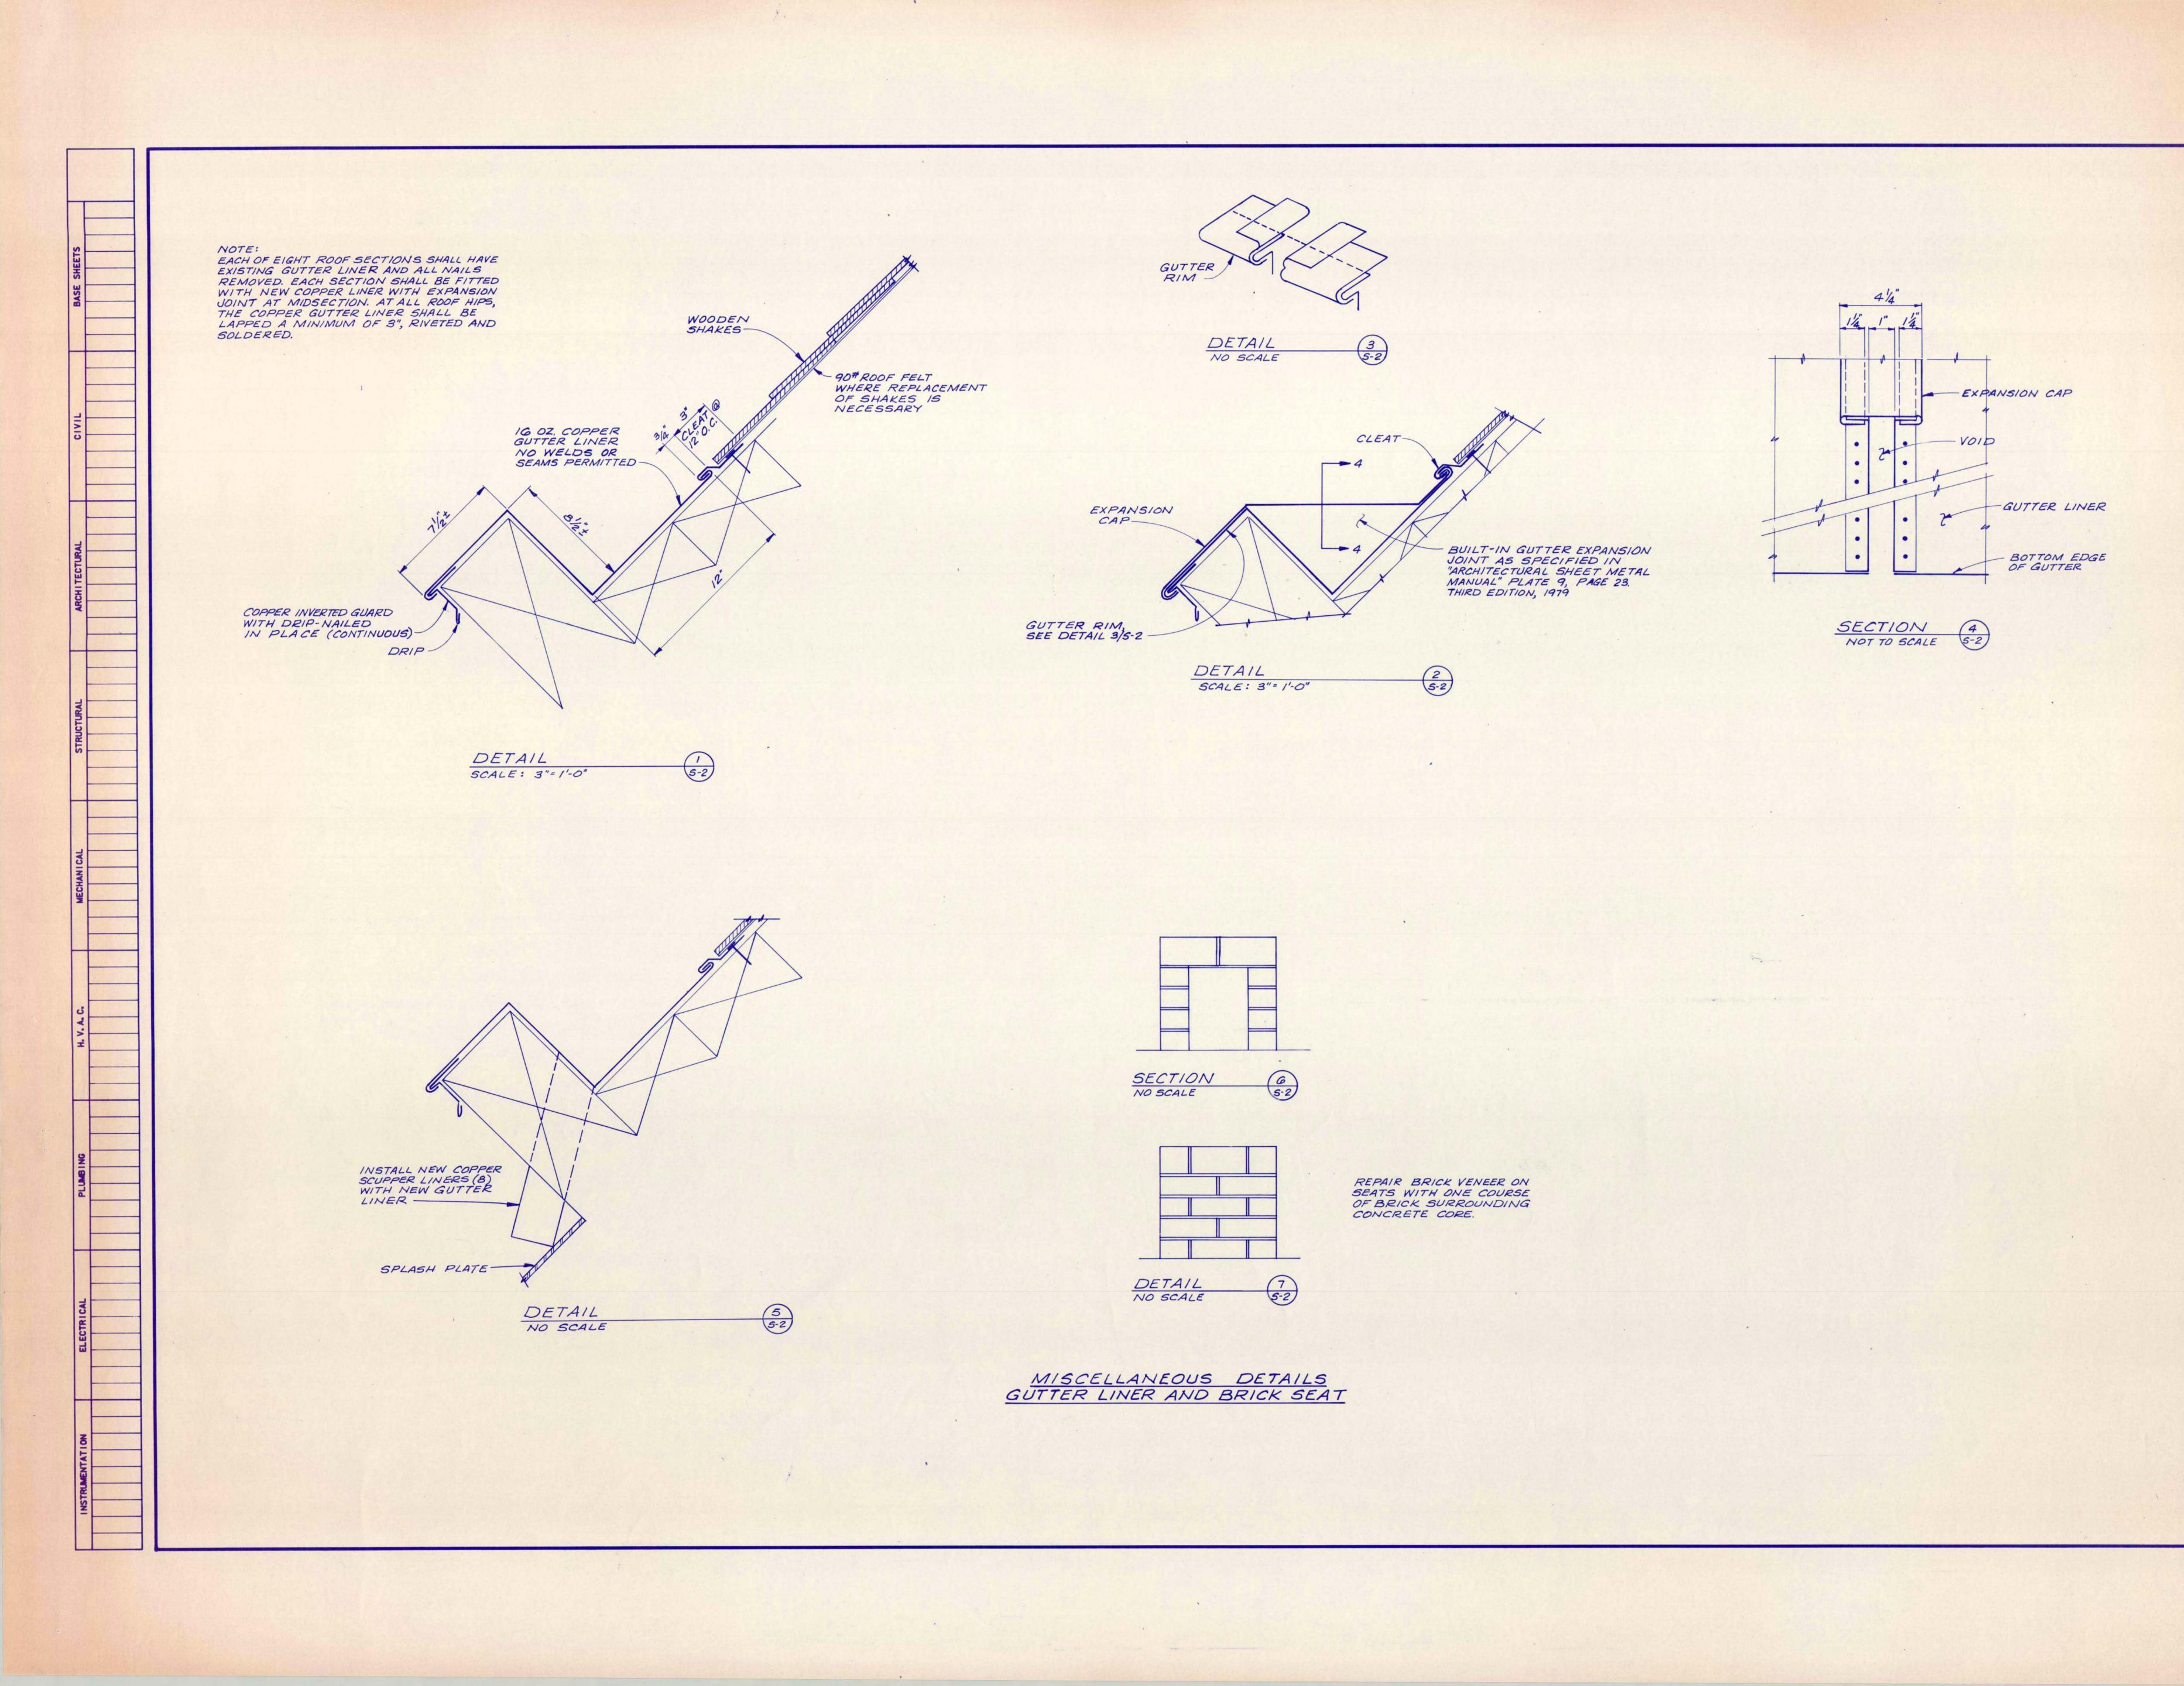

ROOF SECTION NO. 2

ROOF SECTION NO. 3

REMOVE ALL NAILS AND ASPHALT SHINGLES WHERE SHAKES AND GUTTER LINERS ARE TO BE INSTALLED

REMOVE EXISTING COPPER GUTTER AND REPLACE AS DETAILED ON SHEET 5-2

ROOF SECTION NO. 7

REPAIR AS REQUIRED WITH SHAKE SHINGLES

ROOF SECTIONS SHOWING AREAS OF SHAKE REPLACEMENT AND GUTTER RECONSTRUCTION (SEE SHEET S-I FOR SECTION LOCATIONS)

ROOF SECTION NO. 4

3

\*

REMOVE ALL NAILS AND ASPHALT SHINGLES WHERE SHAKES AND GUTTER LINER ARE TO BE INSTALLED