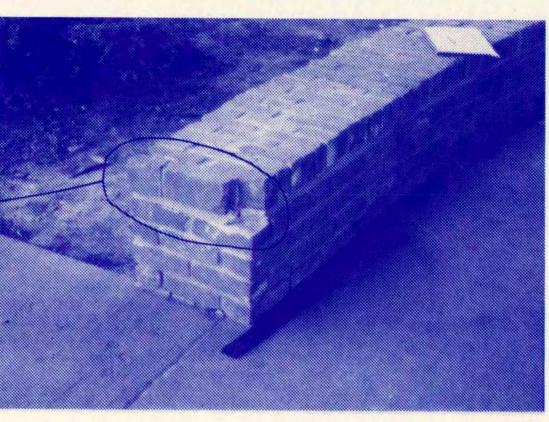

ROOF SECTION NO. 2



ROOF SECTION NO. 3

REMOVE ALL NAILS AND ASPHALT SHINGLES WHERE SHAKES AND GUTTER LINERS ARE TO BE INSTALLED

REMOVE EXISTING COPPER GUTTER AND REPLACE AS DETAILED ON SHEET 5-2



ROOF SECTION NO. 7

REPAIR AS REQUIRED WITH SHAKE SHINGLES

ROOF SECTIONS SHOWING AREAS OF SHAKE REPLACEMENT AND GUTTER RECONSTRUCTION (SEE SHEET S-I FOR SECTION LOCATIONS)

ROOF SECTION NO. 4









3



\*







REMOVE ALL NAILS AND ASPHALT SHINGLES WHERE SHAKES AND GUTTER LINER ARE TO BE INSTALLED









BUTTRESS NO. 2

MAJOR BUTTRESS AREA TO BE REPLACED/ REPAIRED



BUTTRESS NO. 3





BUTTRESS NO. G







STONE BUTTRESS REPAIR (SEE SHEET S-I FOR SECTION LOCATIONS)





BUTTRESS NO. 4





BUTTRESS NO. 8

.













.







REMOVE SCREENS & REPLACE AS DETAILED ON SHEET S-1

MISCELLANEOUS REPAIRS



REPAIR BATHROOM BUILDING ROOF AS NECESSARY WITH ASPHALT ROOF COATING