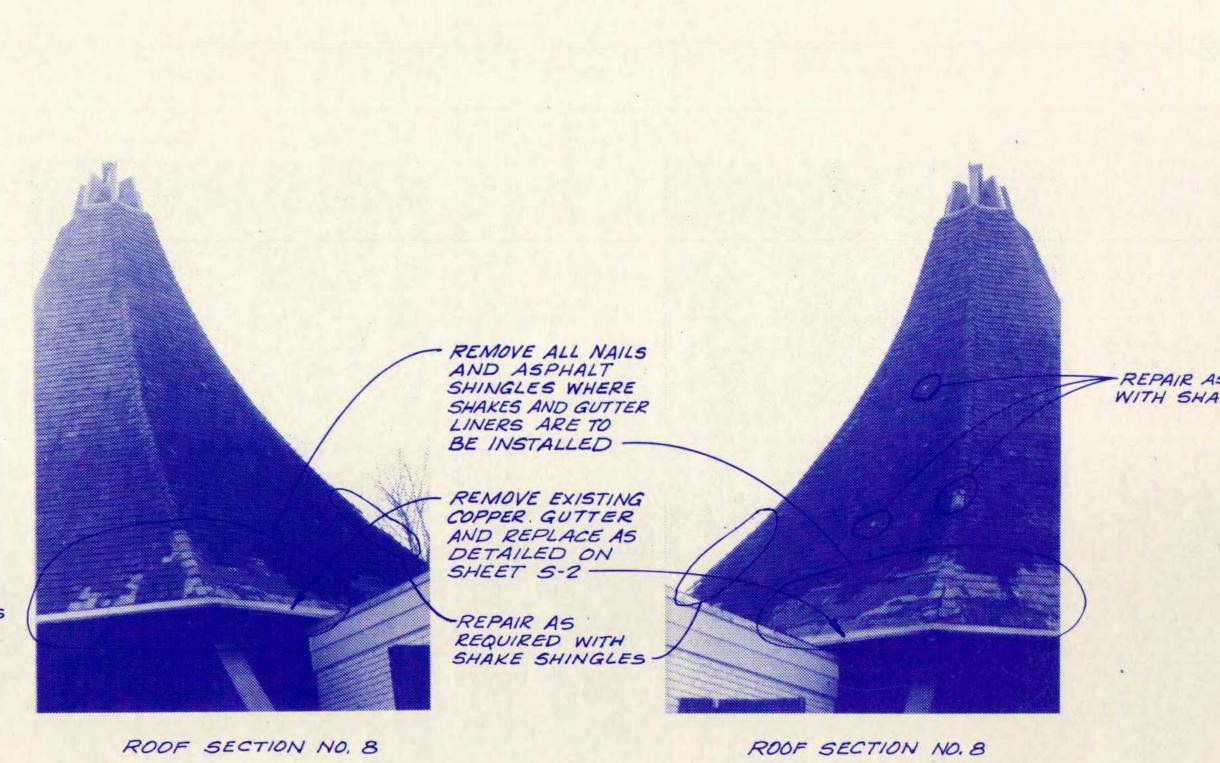

ROOF SECTION NO. 2

ROOF SECTION NO. 3

REMOVE ALL NAILS AND ASPHALT SHINGLES WHERE SHAKES AND GUTTER LINERS ARE TO BE INSTALLED

REMOVE EXISTING COPPER GUTTER AND REPLACE AS DETAILED ON SHEET 5-2

ROOF SECTION NO. 7

REPAIR AS REQUIRED WITH SHAKE SHINGLES

ROOF SECTIONS SHOWING AREAS OF SHAKE REPLACEMENT AND GUTTER RECONSTRUCTION (SEE SHEET S-I FOR SECTION LOCATIONS)

ROOF SECTION NO. 4

3

\*

REMOVE ALL NAILS AND ASPHALT SHINGLES WHERE SHAKES AND GUTTER LINER ARE TO BE INSTALLED