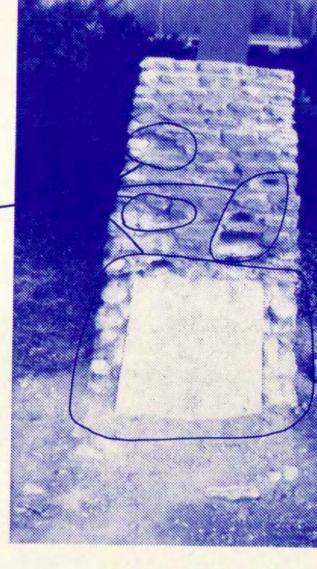

BUTTRESS NO. 2

MAJOR BUTTRESS AREA TO BE REPLACED/ REPAIRED

BUTTRESS NO. 3

BUTTRESS NO. G

STONE BUTTRESS REPAIR (SEE SHEET S-I FOR SECTION LOCATIONS)

BUTTRESS NO. 4

BUTTRESS NO. 8

.