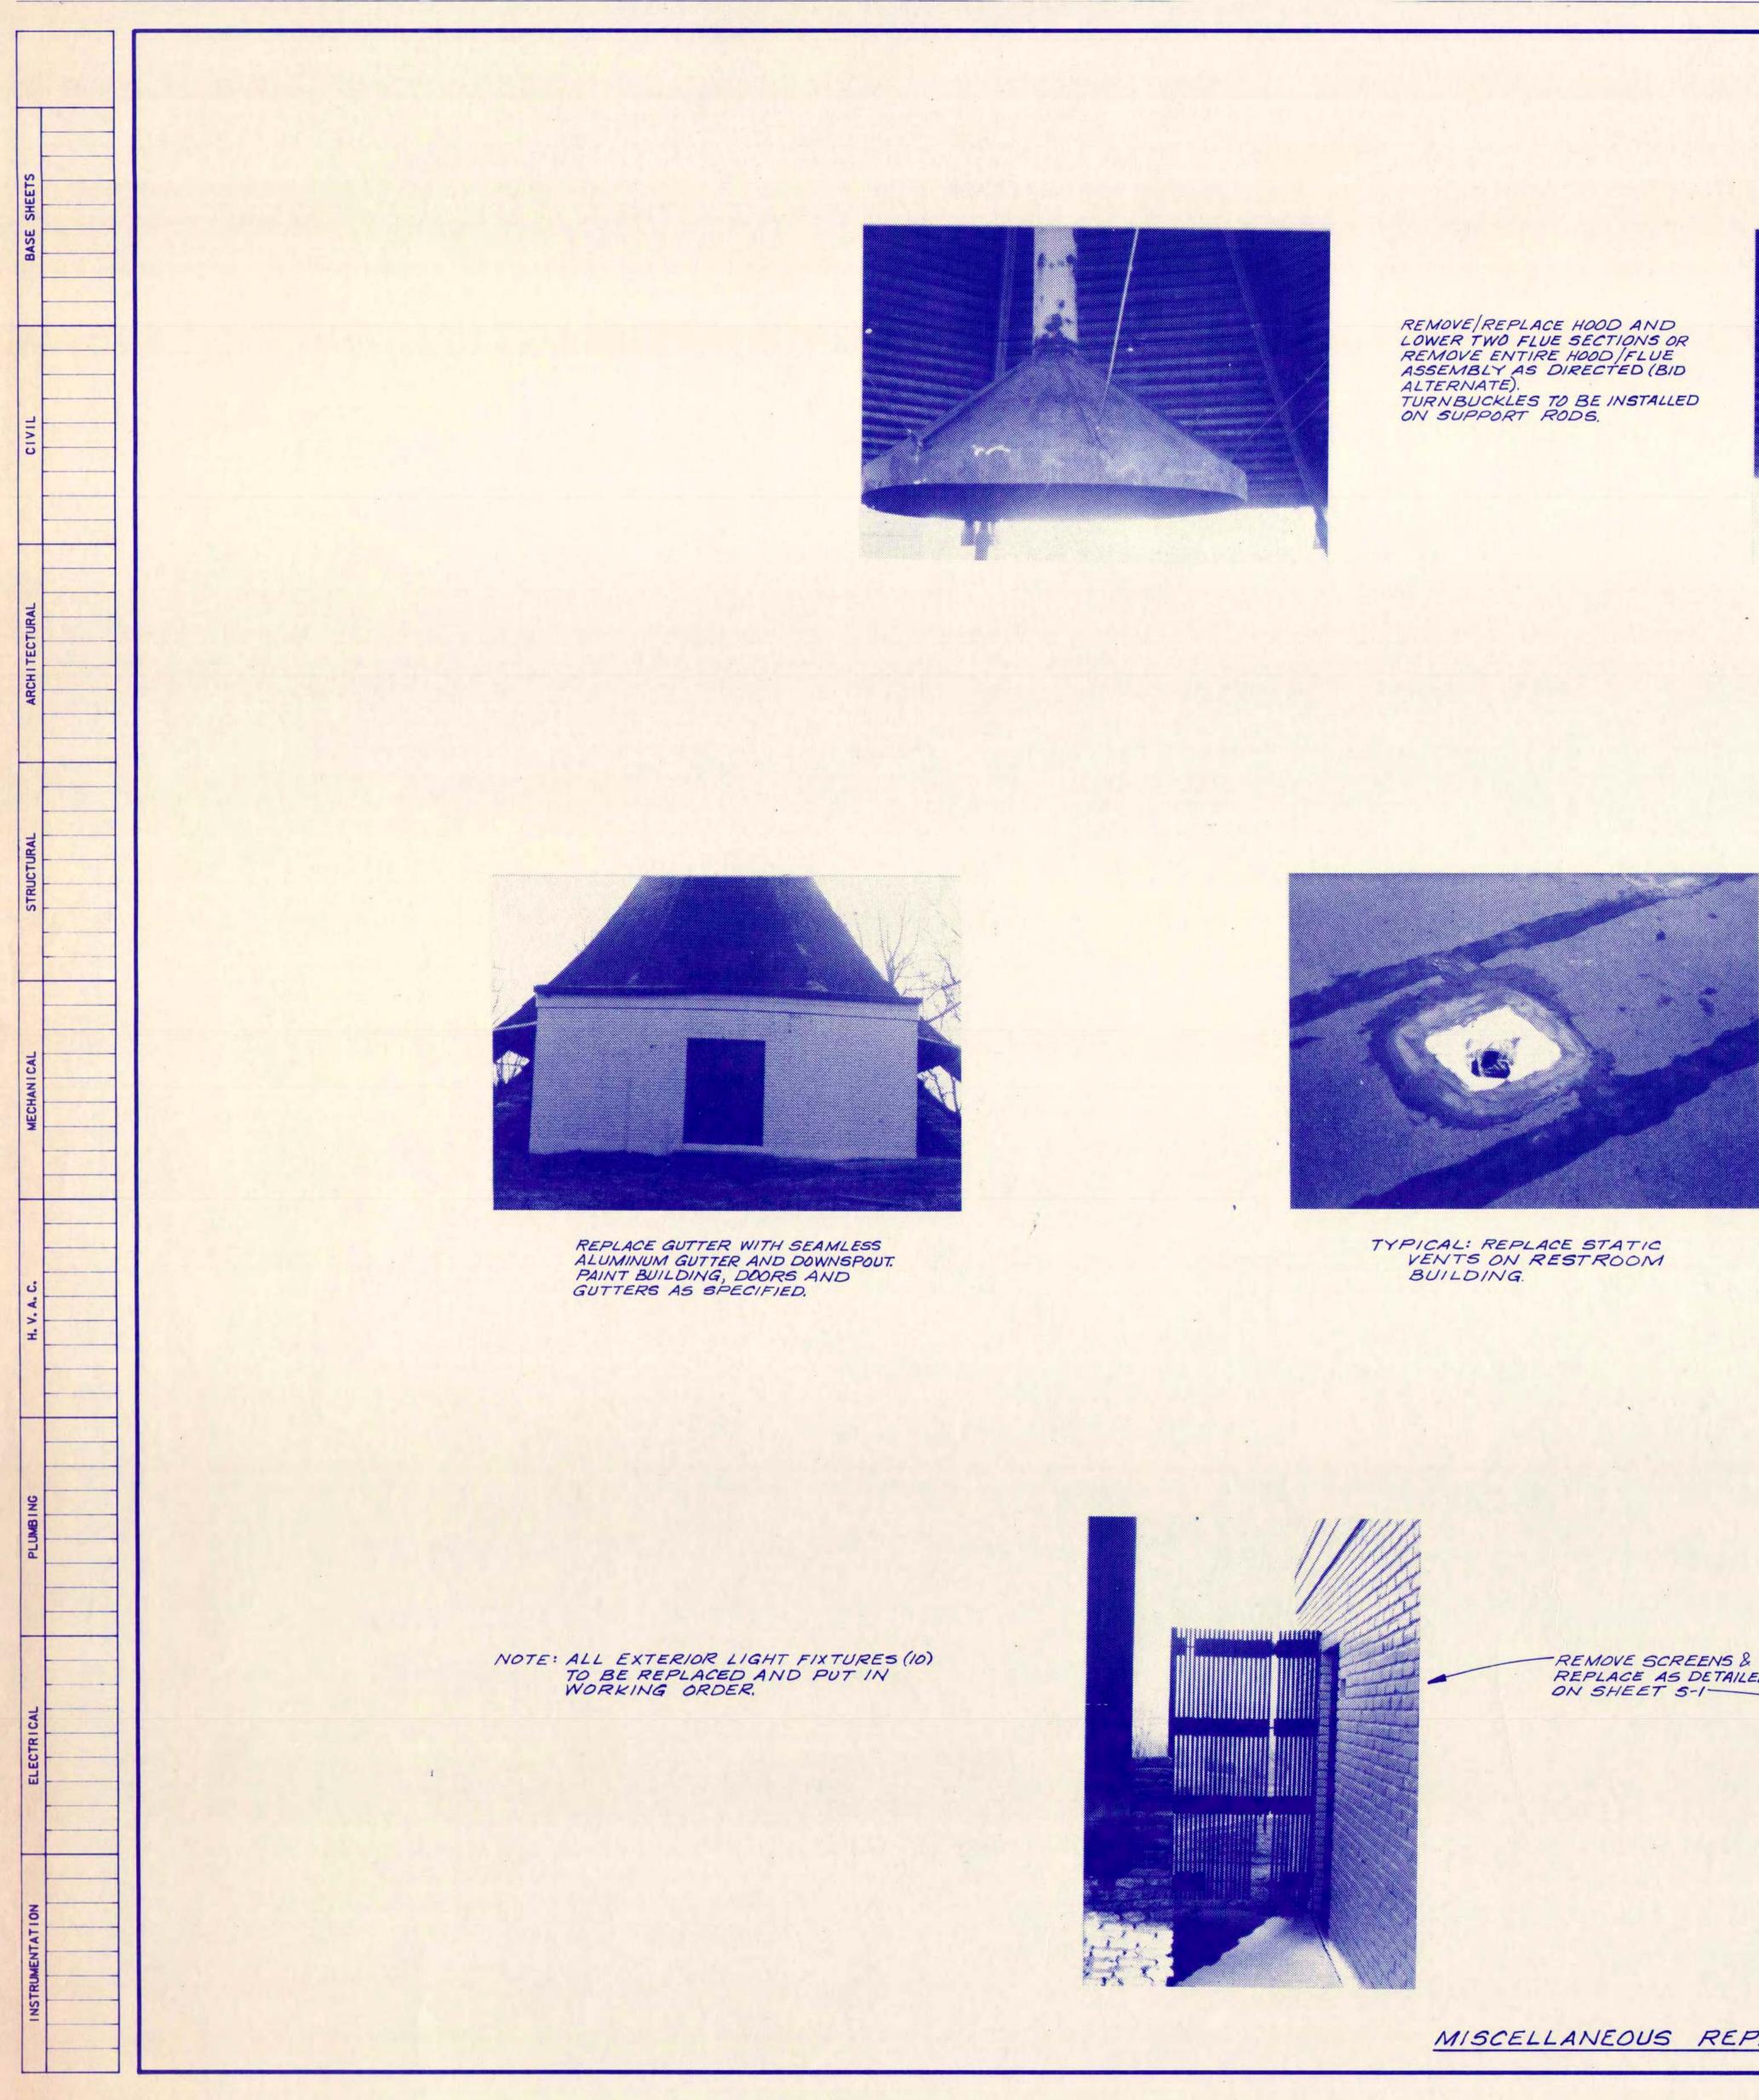

.

REMOVE SCREENS & REPLACE AS DETAILED ON SHEET S-1

MISCELLANEOUS REPAIRS

REPAIR BATHROOM BUILDING ROOF AS NECESSARY WITH ASPHALT ROOF COATING