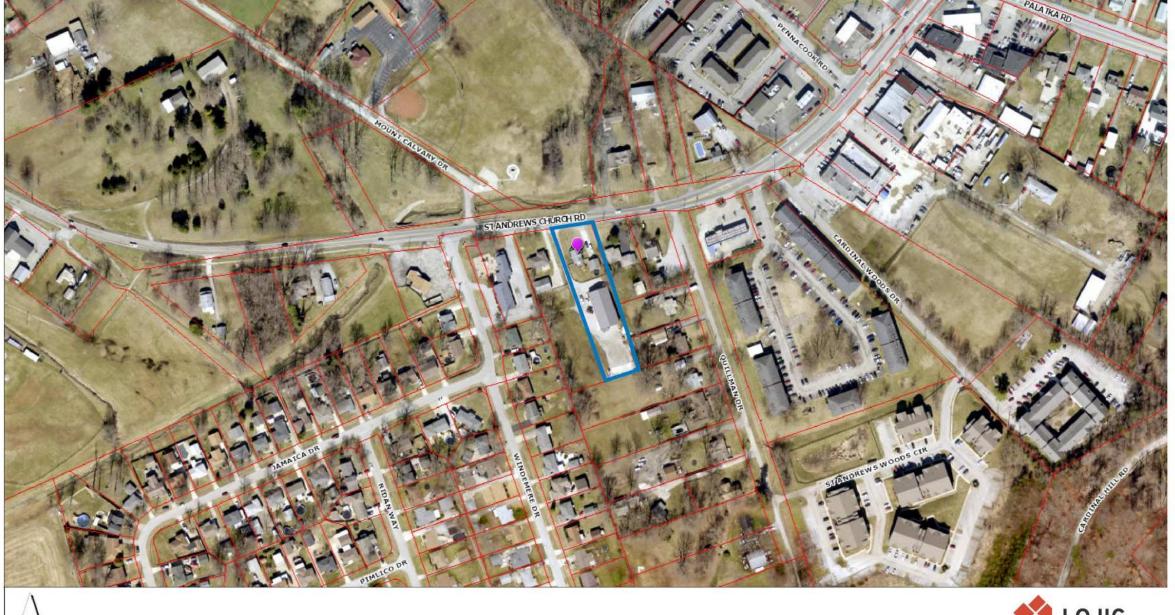

### CONDITIONAL USE PERMIT REQUEST

### WAIVER AND VARIANCES REQUESTED:

- REQUEST VARIANCE OF CHAPTER 5.3.1, TABLE 5.3.2 TO ALLOW EXISTING STRUCTURES TO ENCROACH INTO THE 50' RESIDENTIAL TO NON-RESIDENTIAL SETBACK ALONG THE SIDE
- REQUEST VARIANCE OF CHAPTER 5.3.1. TABLE 5.3.2 TO ALLOW EXISTING CONCRETE PAID AND PROPOSED CANDRY TO ENCROACH INTO THE 30" RESIDENTIAL TO NON-RESIDENTIAL SCHOOL ALUNG THE REAR YARD.
- 3. REQUEST WAINER OF CHAPTER 10.2.4.A TO ALLOW ENCROACHENTS INTO THE REQUIRED 35' LANDSCAPE BUFFER ALONG THE EAST SDE AND SOUTH REAR YARDS.
- REQUEST WAIMER OF CHAPTER 10.2.10 AND 10.2.11 TO CMIT VEHICLE USE AREA LANGSCAPE BUFFER AREA AND PLANTING REQUIREMENTS ALONG THE WEST PROPERTY LINE ALONG THE EXISTING DRIVERAY.

# SITE DATA

| OSS SITE AREA       | 0.92 ACRES                                           |
|---------------------|------------------------------------------------------|
| T SITE AREA         | (39,881.56 SQFT.)<br>0.89 ACRES<br>(38,878.56 SQFT.) |
| STING ZONING        | Cod (0.00 to 10.00.)                                 |
| STING FORM DISTRICT | NFD                                                  |
| OPOSED ZONING       | C-2                                                  |
| STING USE           | LANDSCAPE CONTRACTO                                  |
|                     | RESIDENTIAL                                          |
| OPOSED USE          | LANDSCAPE CONTRACTO                                  |
|                     | RESIDENTIAL                                          |
| TOTAL BUILDING AREA | 6,794 SQFT.                                          |
| HOUSE               | 1,004 S.F.                                           |
|                     |                                                      |