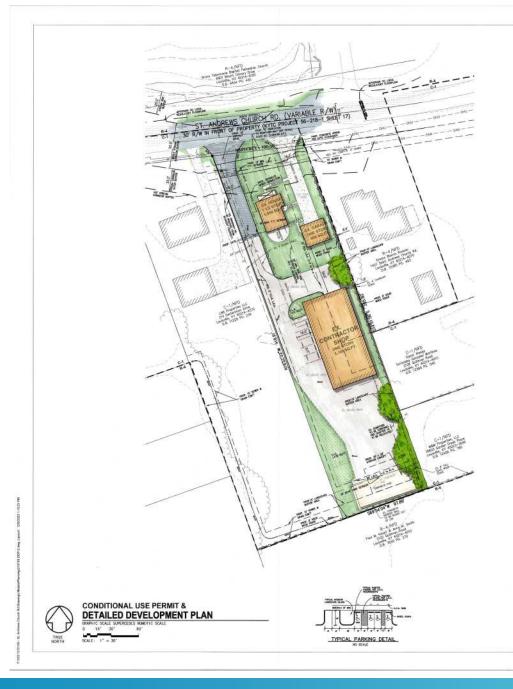

### CONDITIONAL USE PERMIT REQUEST

### WAIVER AND VARIANCES REQUESTED:

- REQUEST VARIANCE OF CHAPTER 5.3.1, TABLE 5.3.2 TO ALLOW EXISTING STRUCTURES TO ENCROACH INTO THE 50' RESIDENTIAL TO NON-RESIDENTIAL SETBACK ALONG THE SIDE
- REQUEST VARIANCE OF CHAPTER 5.3.1. TABLE 5.3.2 TO ALLOW EXISTING CONCRETE PAID AND PROPOSED CANDRY TO ENCROACH INTO THE 30" RESIDENTIAL TO NON-RESIDENTIAL SCHOOL ALUNG THE REAR YARD.
- 3. REQUEST WAINER OF CHAPTER 10.2.4.A TO ALLOW ENCROACHENTS INTO THE REQUIRED 35' LANDSCAPE BUFFER ALONG THE EAST SDE AND SOUTH REAR YARDS.
- REQUEST WAIMER OF CHAPTER 10.2.10 AND 10.2.11 TO CMIT VEHICLE USE AREA LANGSCAPE BUFFER AREA AND PLANTING REQUIREMENTS ALONG THE WEST PROPERTY LINE ALONG THE EXISTING DRIVERAY.