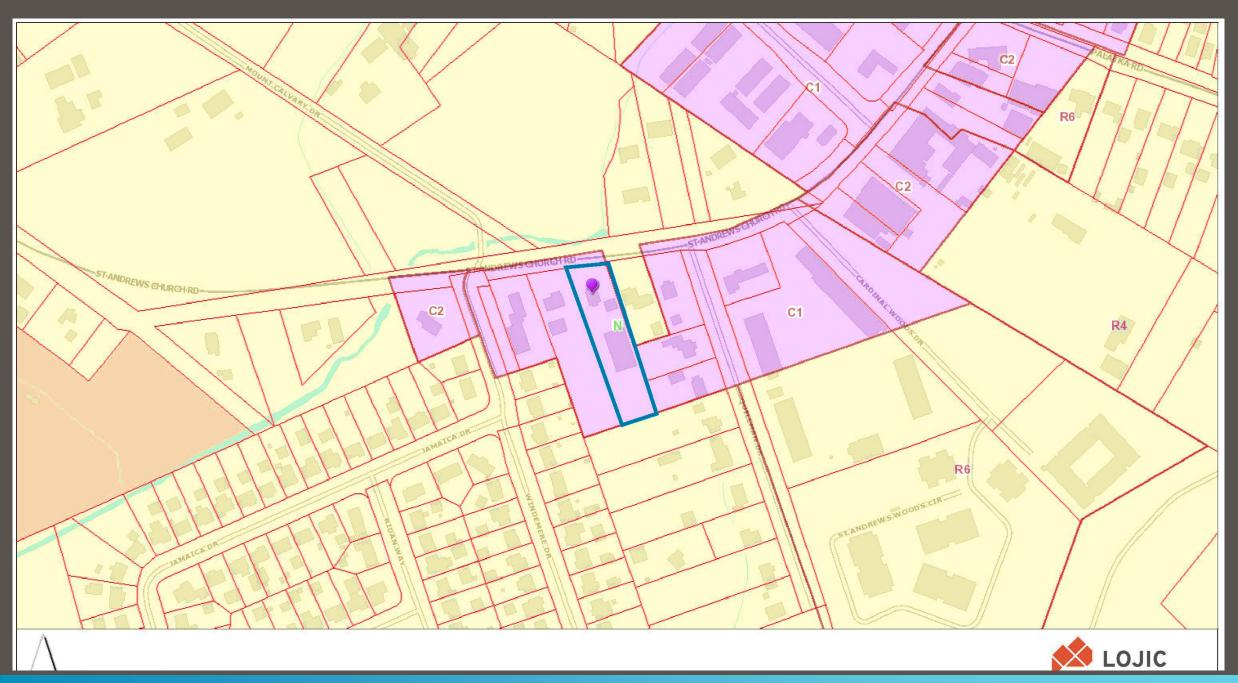

### CONDITIONAL USE PERMIT REQUEST

### WAIVER AND VARIANCES REQUESTED:

- REQUEST VARIANCE OF CHAPTER 5.3.1, TABLE 5.3.2 TO ALLOW EXISTING STRUCTURES TO ENCROACH INTO THE 50' RESIDENTIAL TO NON-RESIDENTIAL SETBACK ALONG THE SIDE
- REQUEST VARIANCE OF CHAPTER 5.3.1. TABLE 5.3.2 TO ALLOW EXISTING CONCRETE PAID AND PROPOSED CANDRY TO ENCROACH INTO THE 30" RESIDENTIAL TO NON-RESIDENTIAL SCHOOL ALUNG THE REAR YARD.
- 3. REQUEST WAINER OF CHAPTER 10.2.4.A TO ALLOW ENCROACHENTS INTO THE REQUIRED 35' LANDSCAPE BUFFER ALONG THE EAST SDE AND SOUTH REAR YARDS.
- REQUEST WAIMER OF CHAPTER 10.2.10 AND 10.2.11 TO CMIT VEHICLE USE AREA LANGSCAPE BUFFER AREA AND PLANTING REQUIREMENTS ALONG THE WEST PROPERTY LINE ALONG THE EXISTING DRIVERAY.

# SITE DATA

| OSS SITE AREA       | 0.92 ACRES                                           |
|---------------------|------------------------------------------------------|
| T SITE AREA         | (39,881.56 SQFT.)<br>0.89 ACRES<br>(38,878.56 SQFT.) |
| STING ZONING        | Cod (0.00 to 10.00.)                                 |
| STING FORM DISTRICT | NFD                                                  |
| OPOSED ZONING       | C-2                                                  |
| STING USE           | LANDSCAPE CONTRACTO                                  |
|                     | RESIDENTIAL                                          |
| OPOSED USE          | LANDSCAPE CONTRACTO                                  |
|                     | RESIDENTIAL                                          |
| TOTAL BUILDING AREA | 6,794 SQFT.                                          |
| HOUSE               | 1,004 S.F.                                           |
|                     |                                                      |