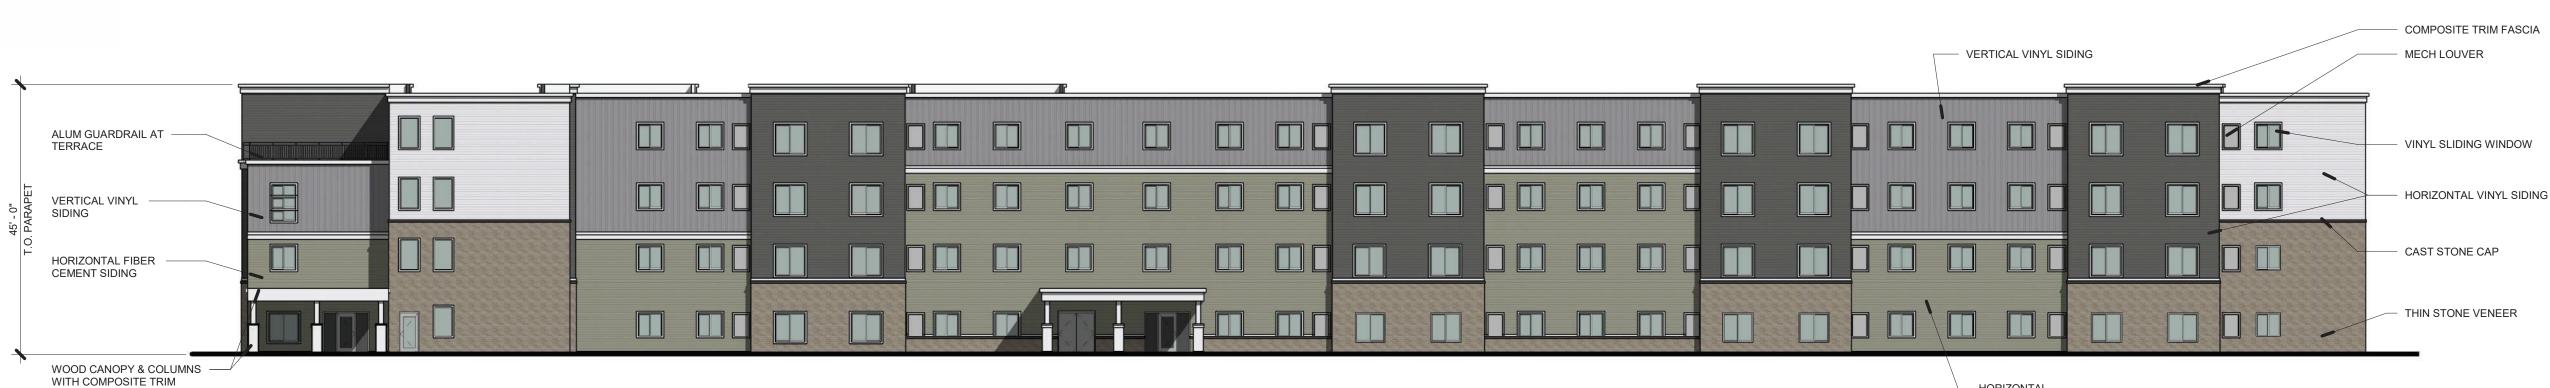

PR4.1

1/16" = 1'-0"

Planning & Design

CAPITAL PARTNERS

- COMPOSITE TRIM FASCIA

VINYL SLIDING WINDOW

- VERTICAL VINYL SIDING

HORIZONTAL VINYL SIDING

FIBER CEMENT SIDING

- THIN STONE VENEER

### **EXTERIOR ELEVATIONS - BLDG A PR4.1**

HōM FLATS AT OUTER LOOP

6001 OUTER LOOP LOUISVILLE, KY 40219 9/8/2023

23-DDP-0078

WITH COMPOSITE TRIM