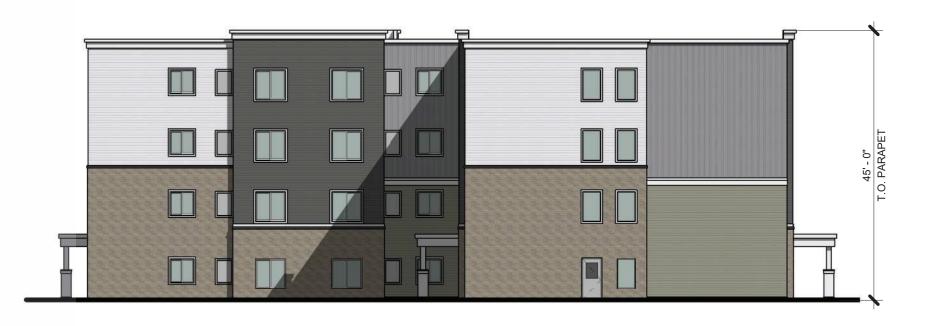

### **BUILDING B - SOUTH ELEVATION**

- COMPOSITE TRIM FASCIA - ALUM. GUARDRAIL AT TERRACE VINYL FIXED WINDOW VERTICAL VINYL SIDING - CAST STONE CAP CANOPY WITH COMPOSITE TRIM FASCIA COLUMN WITH COMPOSITE TRIM WRAP HORIZONTAL FIBER CEMENT SIDING **BUILDING B - WEST ELEVATION** 3 PR4.2 1/16" = 1'-0"