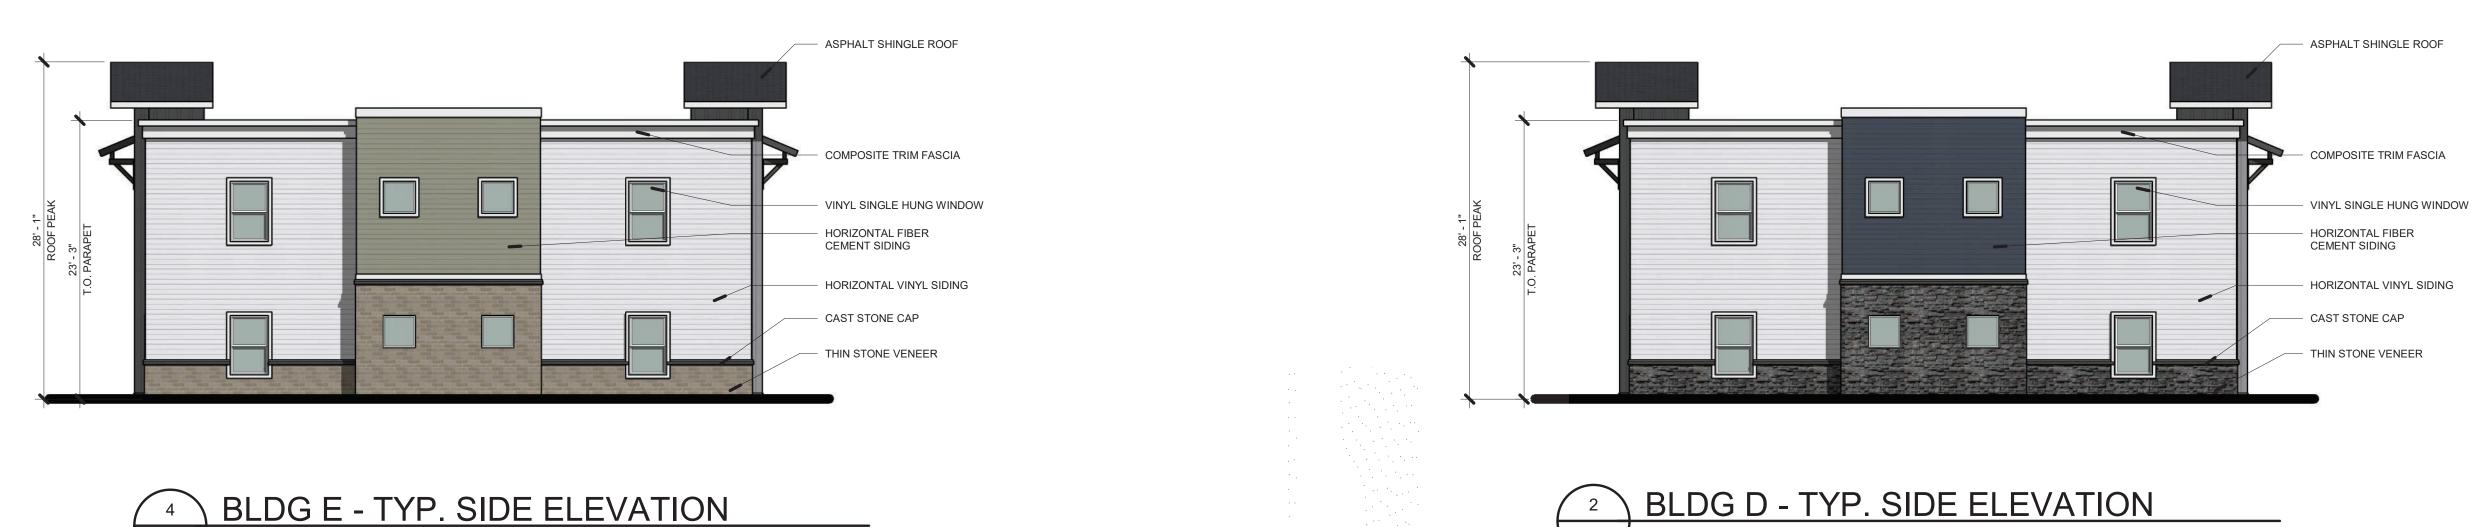

# **EXTERIOR ELEVATIONS - 2 STORY PR4.4**

COMPOSITE TRIM FASCIA MECH LOUVER VINYL SINGLE HUNG WINDOW VERTICAL VINYL SIDING HORIZONTAL VINYL SIDING -CAST STONE CAP THIN STONE VENEER