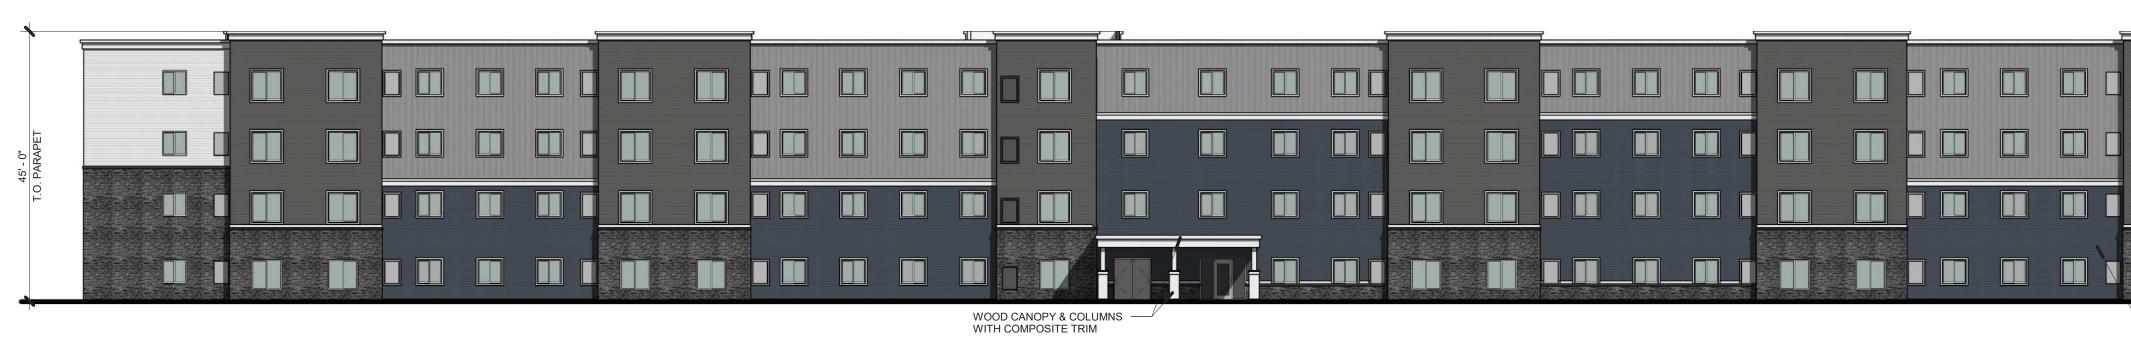

## **EXTERIOR ELEVATIONS - BLDG B PR4.2**

HōM FLATS AT OUTER LOOP

6001 OUTER LOOP LOUISVILLE, KY 40219 23-DDP-0078\_Plan\_091/123

COMPOSITE TRIM FASCIA MECH LOUVER VINYL SLIDING WINDOW HORIZONTAL VINYL SIDING - CAST STONE CAP - THIN STONE VENEER - HORIZONTAL FIBER CEMENT SIDING

- COMPOSITE TRIM FASCIA - MECH LOUVER - VINYL SLIDING WINDOW VERTICAL VINYL SIDING HORIZONTAL VINYL SIDING CAST STONE CAP HORIZONTAL FIBER CEMENT SIDING - THIN STONE VENEER

Planning & Design

CAPITAL PARTNERS

HORIZONTAL FIBER CEMENT SIDING

HōM FLATS AT OUTER LOOP 6001 OUTER LOOP LOUISVILLE, KY 40219

23-DDP-0078\_Plan\_091/1/223