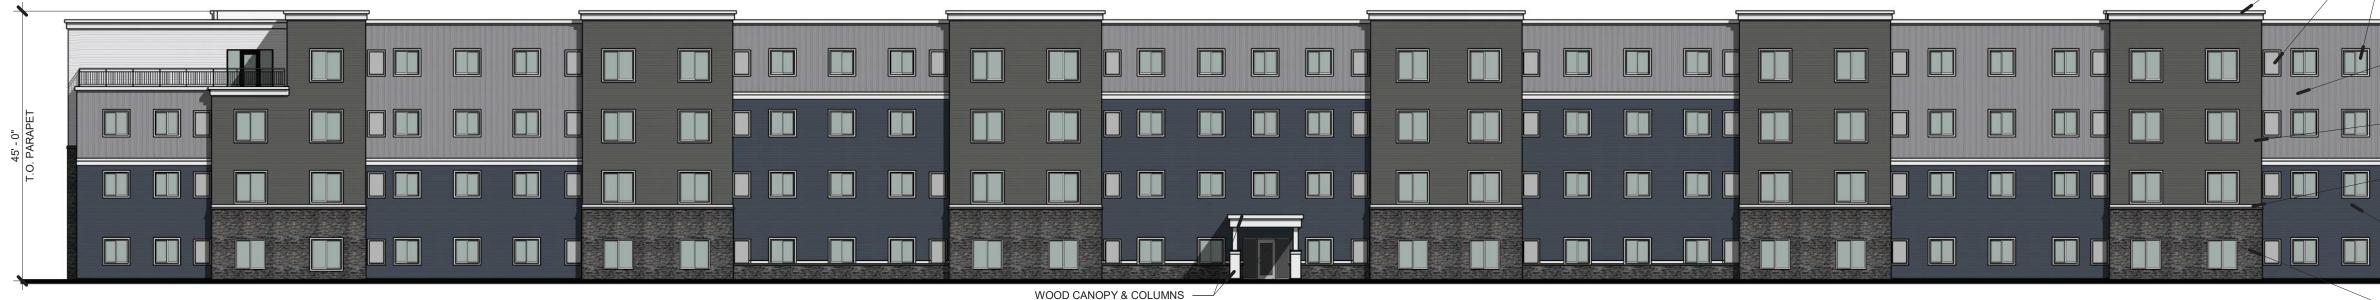

PR4.1

1/16" = 1'-0"

Planning & Design

CAPITAL PARTNERS

- COMPOSITE TRIM FASCIA

VINYL SLIDING WINDOW

- VERTICAL VINYL SIDING

HORIZONTAL VINYL SIDING

FIBER CEMENT SIDING

- THIN STONE VENEER

### **EXTERIOR ELEVATIONS - BLDG A PR4.1**

HōM FLATS AT OUTER LOOP

6001 OUTER LOOP LOUISVILLE, KY 40219 9/8/2023

23-DDP-0078

WITH COMPOSITE TRIM