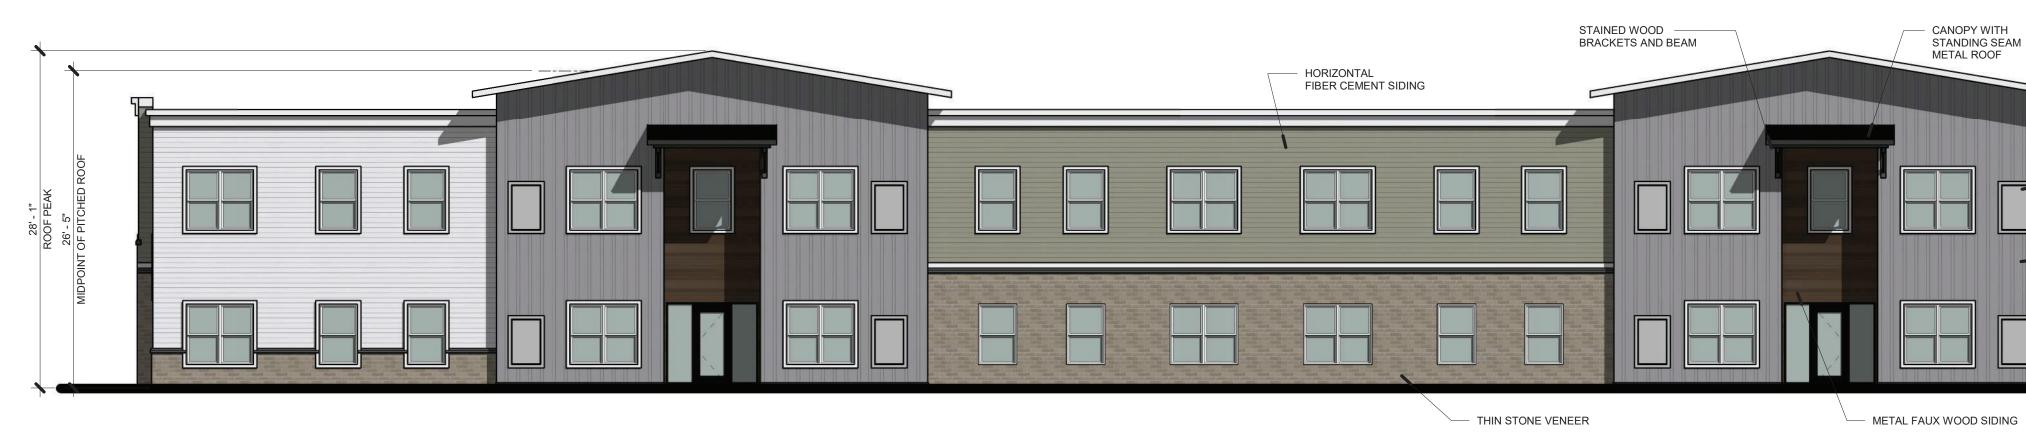

### BLDG E - FRONT ELEVATION (REAR SIM.)

1/8" = 1'-0"

BLDG D - FRONT ELEVATION (REAR SIM.) -1/8" = 1'-0"

CAPITAL PARTNERS

Planning & Design

HōM FLATS AT OUTER LOOP 6001 OUTER LOOP LOUISVILLE, KY 40219 23-DDP-0078\_Plan\_091/1/223

# **EXTERIOR ELEVATIONS - 2 STORY PR4.4**

COMPOSITE TRIM FASCIA MECH LOUVER VINYL SINGLE HUNG WINDOW VERTICAL VINYL SIDING HORIZONTAL VINYL SIDING -CAST STONE CAP THIN STONE VENEER