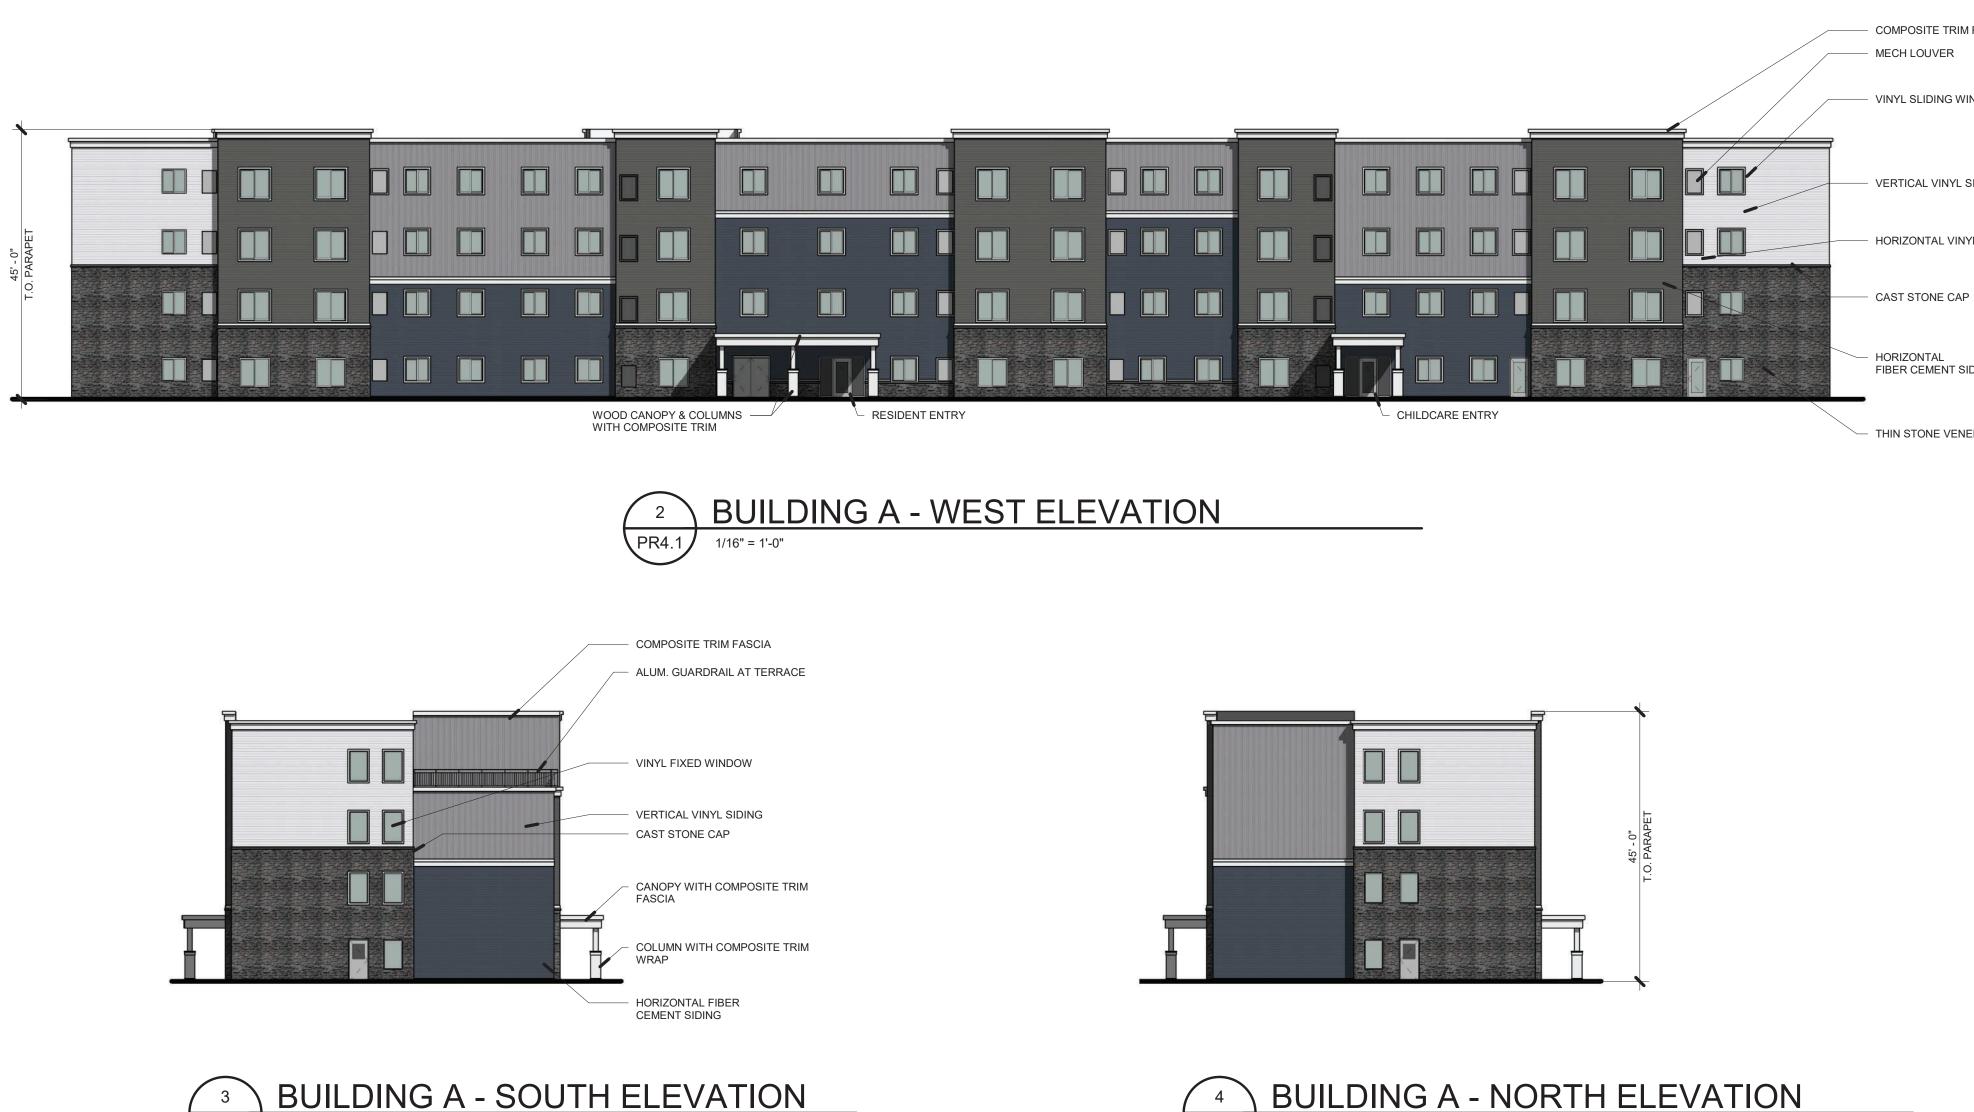

### **EXTERIOR ELEVATIONS - BLDG A PR4.1**

HōM FLATS AT OUTER LOOP

6001 OUTER LOOP LOUISVILLE, KY 40219 9/8/2023

23-DDP-0078

WITH COMPOSITE TRIM

PR4.1

1/16" = 1'-0"

Planning & Design

CAPITAL PARTNERS

- COMPOSITE TRIM FASCIA

VINYL SLIDING WINDOW

- VERTICAL VINYL SIDING

HORIZONTAL VINYL SIDING

FIBER CEMENT SIDING

- THIN STONE VENEER