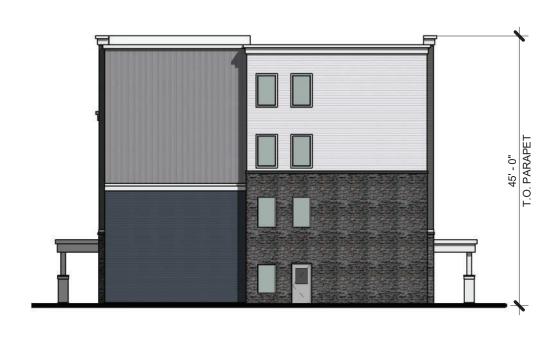

### **BUILDING B - SOUTH ELEVATION**

- COMPOSITE TRIM FASCIA - ALUM. GUARDRAIL AT TERRACE VINYL FIXED WINDOW VERTICAL VINYL SIDING - CAST STONE CAP CANOPY WITH COMPOSITE TRIM FASCIA COLUMN WITH COMPOSITE TRIM WRAP HORIZONTAL FIBER CEMENT SIDING **BUILDING B - WEST ELEVATION** 3 PR4.2 1/16" = 1'-0"

### **BUILDING B - NORTH ELEVATION**

Planning & Design

CAPITAL PARTNERS

## **EXTERIOR ELEVATIONS - BLDG B PR4.2**

HōM FLATS AT OUTER LOOP

6001 OUTER LOOP LOUISVILLE, KY 40219 23-DDP-0078\_Plan\_091/123

COMPOSITE TRIM FASCIA MECH LOUVER VINYL SLIDING WINDOW HORIZONTAL VINYL SIDING - CAST STONE CAP - THIN STONE VENEER - HORIZONTAL FIBER CEMENT SIDING