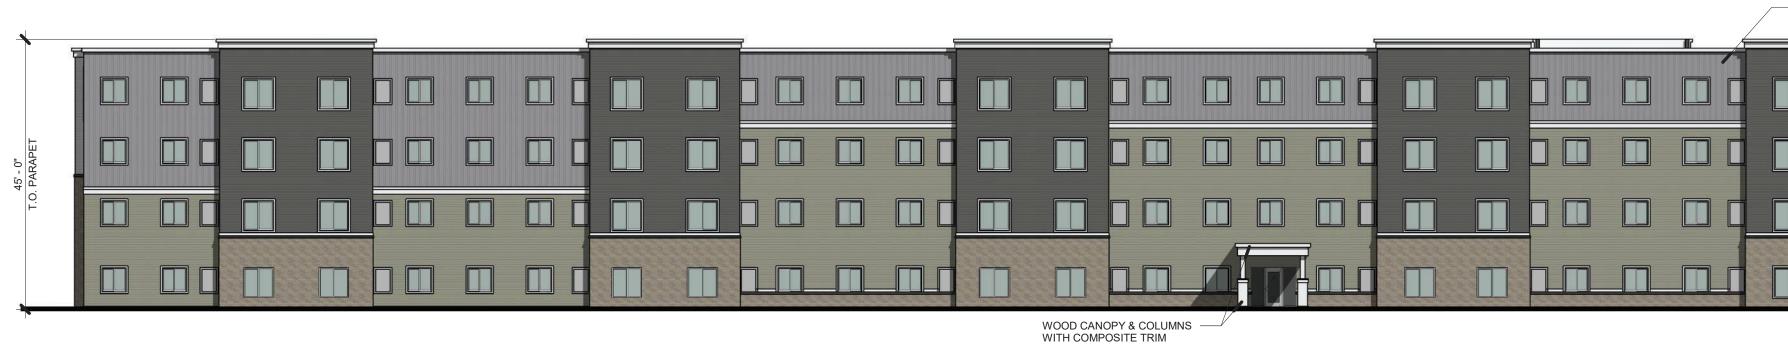

### **BUILDING B - SOUTH ELEVATION**

- COMPOSITE TRIM FASCIA - ALUM. GUARDRAIL AT TERRACE VINYL FIXED WINDOW VERTICAL VINYL SIDING - CAST STONE CAP CANOPY WITH COMPOSITE TRIM FASCIA COLUMN WITH COMPOSITE TRIM WRAP HORIZONTAL FIBER CEMENT SIDING **BUILDING B - WEST ELEVATION** 3 PR4.2 1/16" = 1'-0"