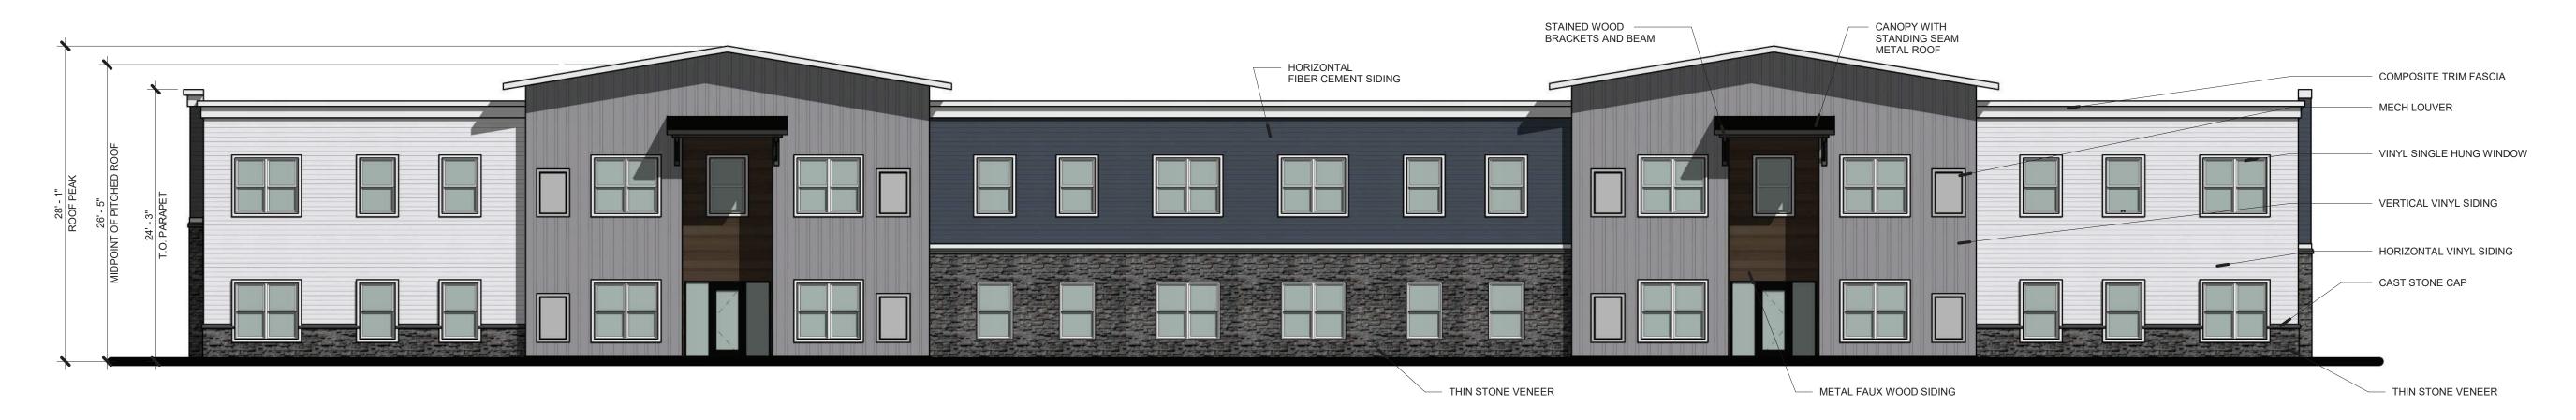

# **EXTERIOR ELEVATIONS - 2 STORY PR4.4**

COMPOSITE TRIM FASCIA MECH LOUVER VINYL SINGLE HUNG WINDOW VERTICAL VINYL SIDING HORIZONTAL VINYL SIDING -CAST STONE CAP THIN STONE VENEER