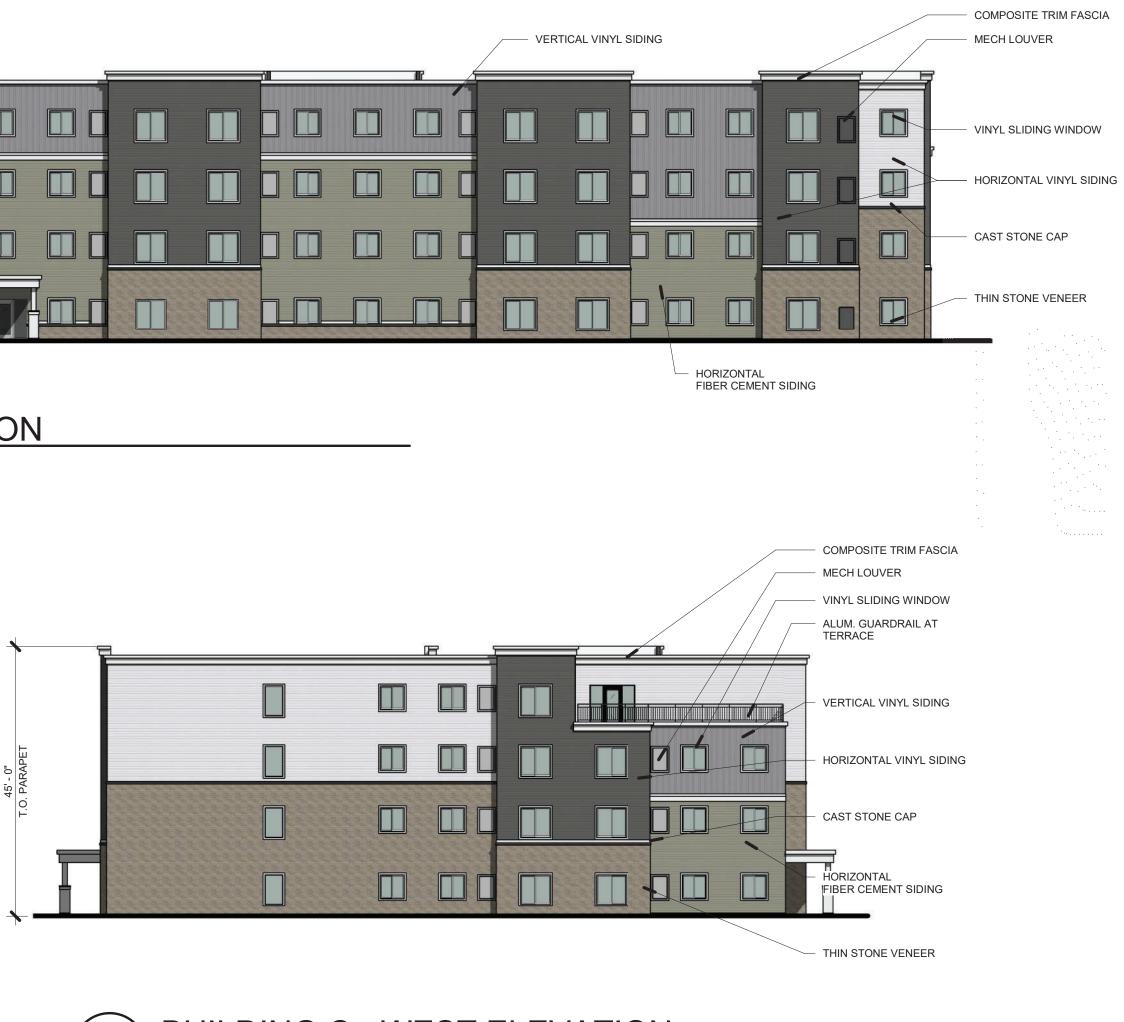

### **BUILDING B - SOUTH ELEVATION**

- COMPOSITE TRIM FASCIA - ALUM. GUARDRAIL AT TERRACE VINYL FIXED WINDOW VERTICAL VINYL SIDING - CAST STONE CAP CANOPY WITH COMPOSITE TRIM FASCIA COLUMN WITH COMPOSITE TRIM WRAP HORIZONTAL FIBER CEMENT SIDING **BUILDING B - WEST ELEVATION** 3 PR4.2 1/16" = 1'-0"

### **BUILDING B - NORTH ELEVATION**

Planning & Design

CAPITAL PARTNERS

## **EXTERIOR ELEVATIONS - BLDG B PR4.2**

HōM FLATS AT OUTER LOOP

6001 OUTER LOOP LOUISVILLE, KY 40219 23-DDP-0078\_Plan\_091/123

COMPOSITE TRIM FASCIA MECH LOUVER VINYL SLIDING WINDOW HORIZONTAL VINYL SIDING - CAST STONE CAP - THIN STONE VENEER - HORIZONTAL FIBER CEMENT SIDING

- COMPOSITE TRIM FASCIA - MECH LOUVER - VINYL SLIDING WINDOW VERTICAL VINYL SIDING HORIZONTAL VINYL SIDING CAST STONE CAP HORIZONTAL FIBER CEMENT SIDING - THIN STONE VENEER

Planning & Design

CAPITAL PARTNERS

HORIZONTAL FIBER CEMENT SIDING

HōM FLATS AT OUTER LOOP 6001 OUTER LOOP LOUISVILLE, KY 40219

23-DDP-0078\_Plan\_091/1/223