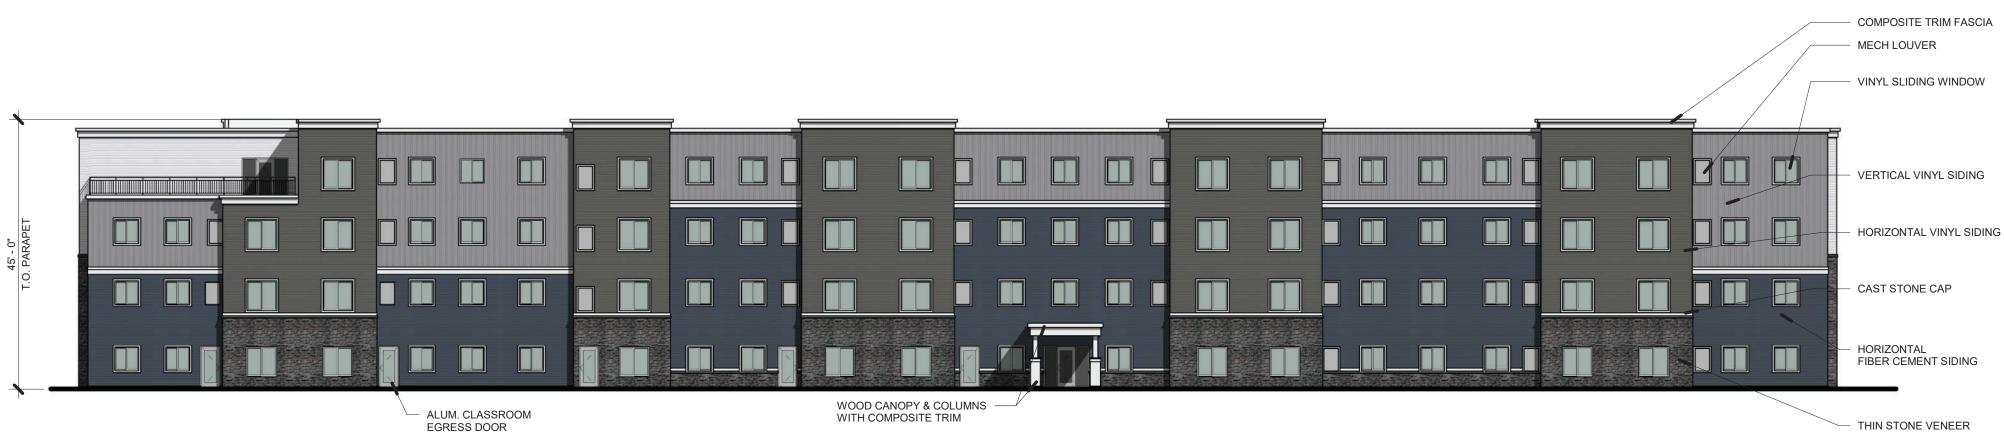

### **BUILDING B - SOUTH ELEVATION**

- COMPOSITE TRIM FASCIA - ALUM. GUARDRAIL AT TERRACE VINYL FIXED WINDOW VERTICAL VINYL SIDING - CAST STONE CAP CANOPY WITH COMPOSITE TRIM FASCIA COLUMN WITH COMPOSITE TRIM WRAP HORIZONTAL FIBER CEMENT SIDING **BUILDING B - WEST ELEVATION** 3 PR4.2 1/16" = 1'-0"