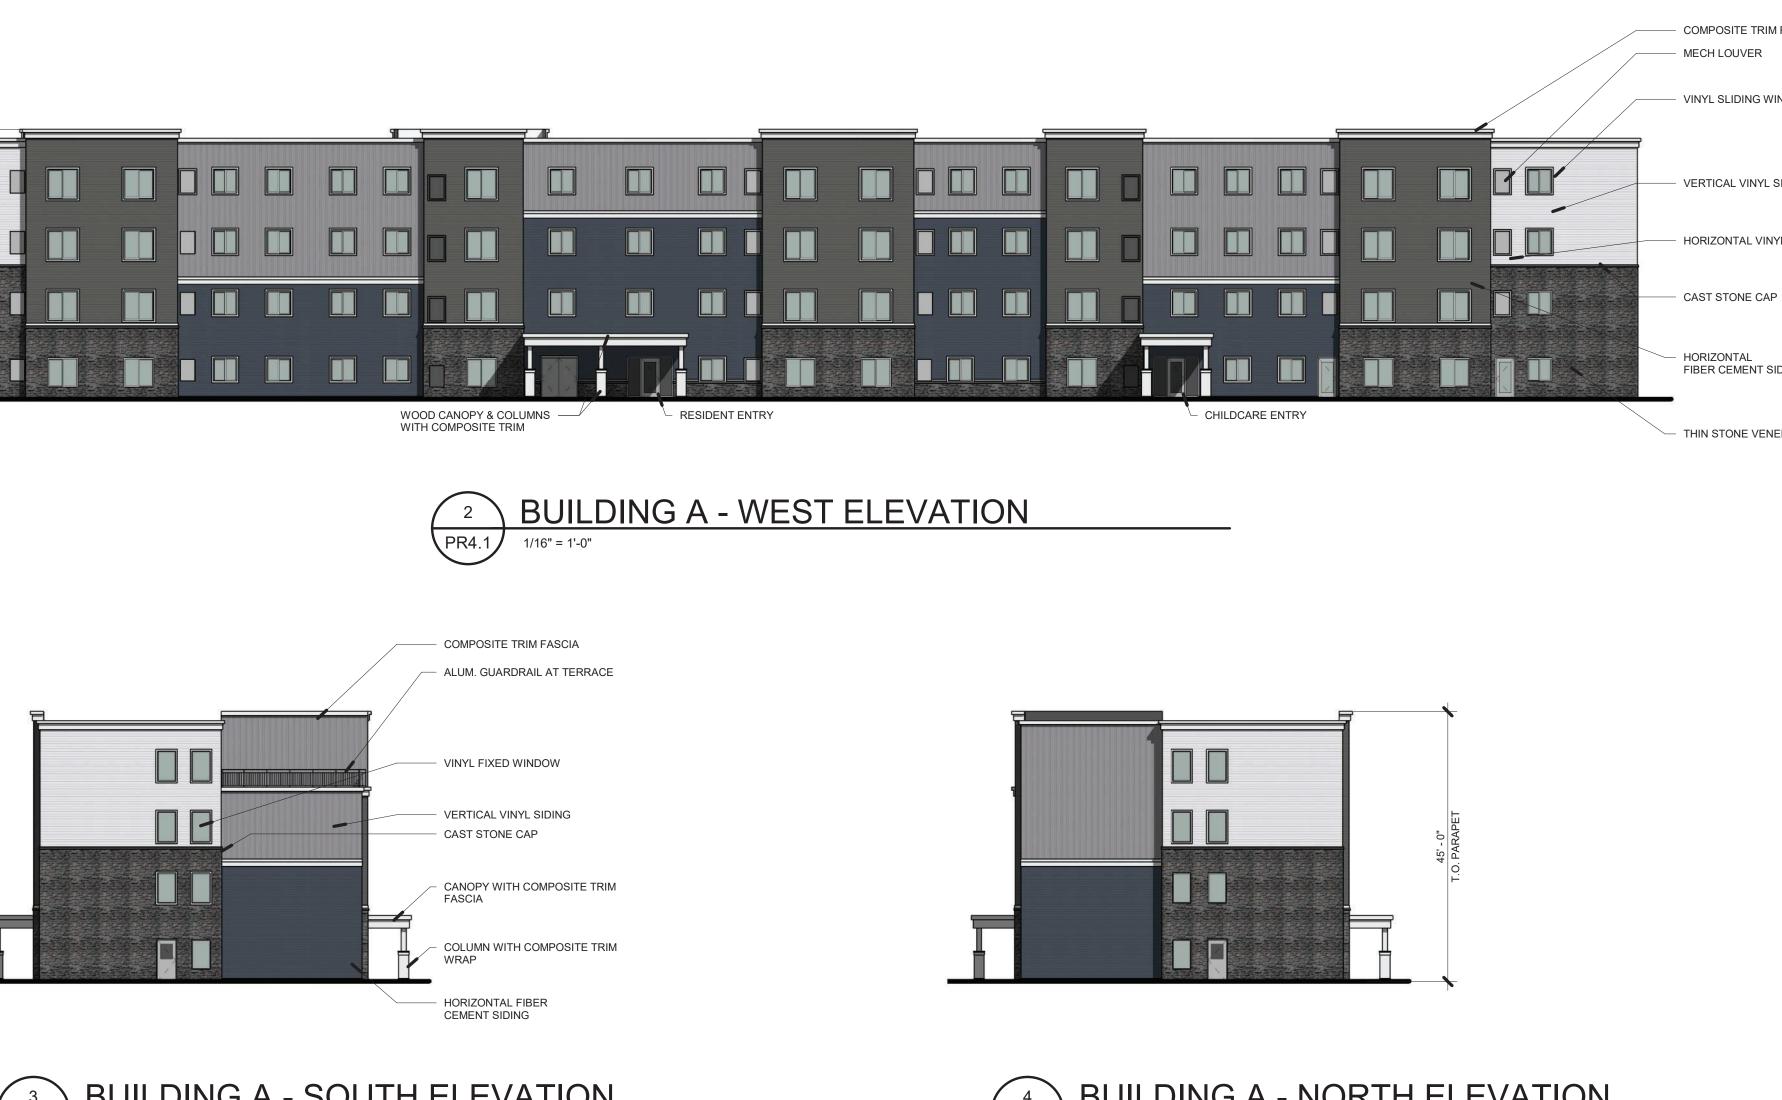

### **EXTERIOR ELEVATIONS - BLDG A PR4.1**

HōM FLATS AT OUTER LOOP

6001 OUTER LOOP LOUISVILLE, KY 40219 9/8/2023

23-DDP-0078

WITH COMPOSITE TRIM

PR4.1

1/16" = 1'-0"

Planning & Design

CAPITAL PARTNERS

- COMPOSITE TRIM FASCIA

VINYL SLIDING WINDOW

- VERTICAL VINYL SIDING

HORIZONTAL VINYL SIDING

FIBER CEMENT SIDING

- THIN STONE VENEER