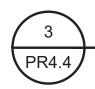

# **EXTERIOR ELEVATIONS - 2 STORY PR4.4**

COMPOSITE TRIM FASCIA MECH LOUVER VINYL SINGLE HUNG WINDOW VERTICAL VINYL SIDING HORIZONTAL VINYL SIDING -CAST STONE CAP THIN STONE VENEER