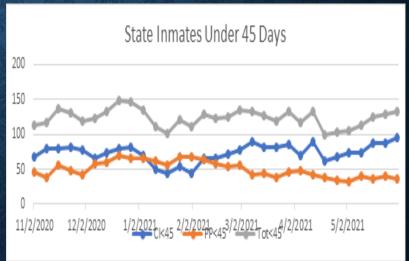

## State Inmates in LMDC Custody

| Date – May 2021 | +45                 | -45                 | Total |
|-----------------|---------------------|---------------------|-------|
| 5/3/21          | CI=94 PP=52 Tot=146 | CI=74 PP=32 Tot=106 | 252   |
| 5/10/21         | CI=95 PP=51 Tot=146 | CI=73 PP=41 Tot=114 | 260   |
| 5/17/21         | CI=88 PP=54 Tot=142 | CI=88 PP=37 Tot=125 | 267   |
| 5/24/21         | CI=91 PP=54 Tot=145 | CI=88 PP=41 Tot=129 | 274   |
| 5/31/21         | CI=93 PP=51 Tot=144 | CI=96 PP=37 Tot=133 | 277   |