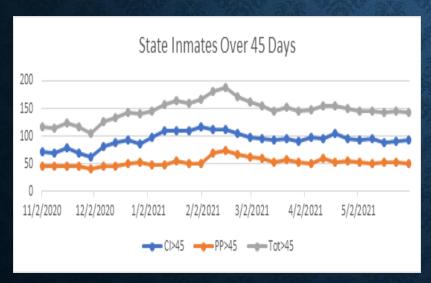

## State Inmates in LMDC Custody

| Date – May 2021 | +45                 | -45                 | Total |
|-----------------|---------------------|---------------------|-------|
| 5/3/21          | CI=94 PP=52 Tot=146 | CI=74 PP=32 Tot=106 | 252   |
| 5/10/21         | CI=95 PP=51 Tot=146 | CI=73 PP=41 Tot=114 | 260   |
| 5/17/21         | CI=88 PP=54 Tot=142 | CI=88 PP=37 Tot=125 | 267   |
| 5/24/21         | CI=91 PP=54 Tot=145 | CI=88 PP=41 Tot=129 | 274   |
| 5/31/21         | CI=93 PP=51 Tot=144 | CI=96 PP=37 Tot=133 | 277   |