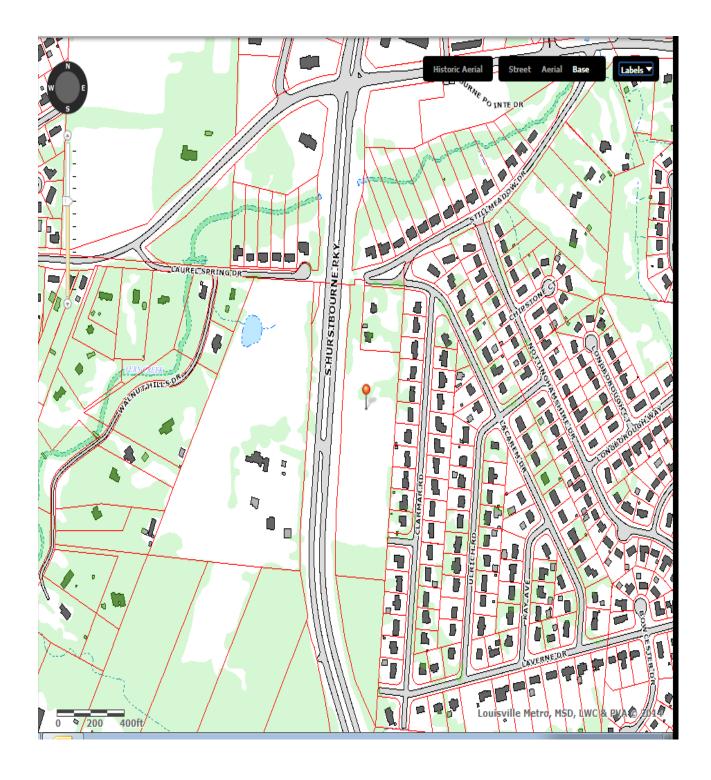

# SITE CONTEXT

The site is presently undeveloped, irregular in shape, and is elevated above South Hurstbourne Parkway. The property is located on the east side of South Hurstbourne Parkway, a major arterial, at its intersection with Stillmeadow Drive. There are residential uses to the north, east, and west. Vacant undeveloped land is located to the south.

### **NOVEMBER 25, 2013**

Independent Healthcare Properties is requesting a conditional use permit under Section 4.2.39 of the Land Development Code to operate a personal care facility (nursing home) on the property located 8300 Stillmeadow Drive. The subject property is zoned R-4 Single Family Residential and is located in the Neighborhood Form District. The property is located on the east side of S. Hurstbourne Parkway, a major arterial, at its intersection with Stillmeadow Drive. The proposed facility will contain a personal care home with 80 apartment units, and a second building with 45 units for patients with Alzheimer's disease.