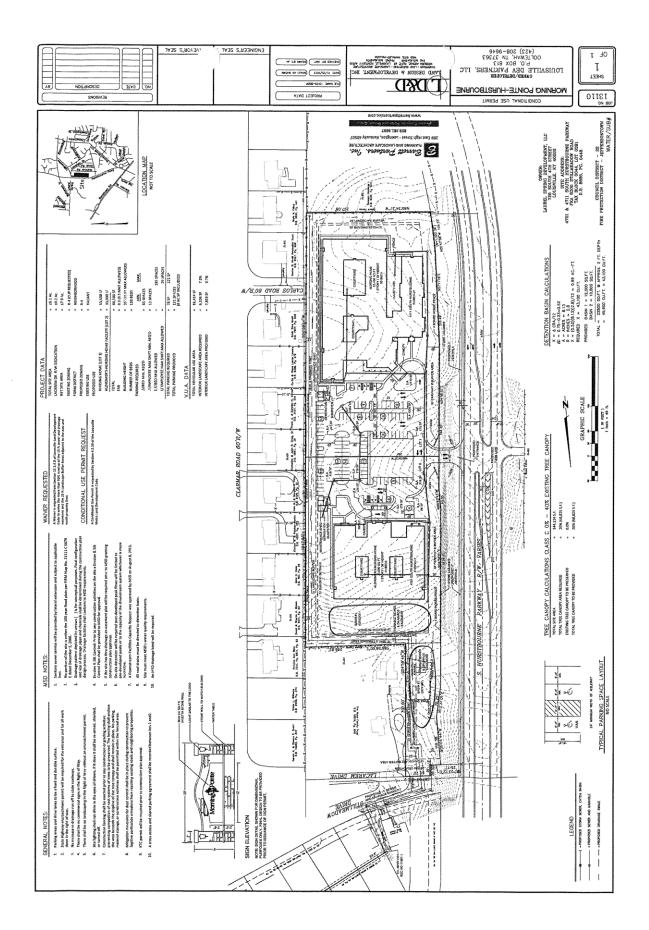

#### **REQUESTS**

- Conditional Use Permit to allow a nursing home in an R-4 zoning district.
- Waivers to allow an easement overlap of more than 50%.

| Location  | Requirement | Request | Waiver |
|-----------|-------------|---------|--------|
| North P/L | 50%         | 100%    | 50%    |
| South P/L | 50%         | 100%    | 50%    |

# CASE SUMMARY/BACKGROUND

Independent Healthcare Properties is requesting a Conditional Use Permit to allow a nursing home in an R-4 zoning district. The facility will contain a personal care facility with 80 apartment units and a second building with 45 units for patients with Alzheimer's disease. Access to the subject property will be from South Hurstbourne Parkway. A left turn lane will be constructed on southbound South Hurstbourne to ensure that traffic impacts are adequately mitigated. Parking spaces are provided on site to meet LDC requirements, including handicap-accessible spaces as required by the ADA.

# SITE CONTEXT

The site is presently undeveloped, irregular in shape, and is elevated above South Hurstbourne Parkway. The property is located on the east side of South Hurstbourne Parkway, a major arterial, at its intersection with Stillmeadow Drive. There are residential uses to the north, east, and west. Vacant undeveloped land is located to the south.

# STANDARD OF REVIEW AND STAFF ANALYSIS FOR CONDITIONAL USE PERMITS

1. Is the proposal consistent with the applicable policies of the Comprehensive Plan?

STAFF: The proposed development of the site will be consistent and compatible with the character of the area. The Neighborhood Form District is characterized by predominantly residential uses that vary from low to high density and blend compatibly into the existing landscape and neighborhood areas. The Neighborhood Form District should contain diverse housing types in order to provide housing choices for differing ages and incomes, as well as provide for accessibility and connectivity between adjacent uses and neighborhoods. The proposed buildings will be one story in height and residential in character. The site will incorporate low level lighting and adequate landscaping and buffering from adjoining properties to the east. A 30-foot parkway buffer will be provided along South Hurstbourne Parkway and will include a 4-board horse fence and landscape plantings in accordance with LDC requirements.

Nursing Homes may be permitted in any district upon the granting of a Conditional Use Permit and compliance with the listed requirements.

- A. All buildings shall be located at least 30 feet from any property line.
- B. One sign, not to exceed 60 square feet and six feet in height, may be placed at each of the major entrances, except in districts where larger signs are allowed. The applicant is proposing 2 sign at the entrance along South Hurstbourne Parkway. Freestanding signs on designated parkways with more than 600 feet of frontage can have an area of 81 square feet and be 12 feet in height. The site plan shows the signs will be 40 feet in area and 8 feet in height.
- C. The Board of Zoning Adjustments shall add any restrictions to mitigate nuisances or adverse effects.

### **NOVEMBER 25, 2013**

Independent Healthcare Properties is requesting a conditional use permit under Section 4.2.39 of the Land Development Code to operate a personal care facility (nursing home) on the property located 8300 Stillmeadow Drive. The subject property is zoned R-4 Single Family Residential and is located in the Neighborhood Form District. The property is located on the east side of S. Hurstbourne Parkway, a major arterial, at its intersection with Stillmeadow Drive. The proposed facility will contain a personal care home with 80 apartment units, and a second building with 45 units for patients with Alzheimer's disease.

The proposed conditional use permit complies with the Cornerstone 2020 Comprehensive Plan because the Neighborhood Form is characterized by predominantly residential uses that vary from low to high density and that blend compatibly into the existing landscape and neighborhood areas. The Neighborhood Form should contain diverse housing types in order to provide housing choices for differing ages and incomes, as well as provide for accessibility and connectivity between adjacent uses and neighborhoods. The proposed development will provide an alternative housing option for seniors, which currently does not exist in the area. The facility will have a chapel, theater, dining room, courtyards, a coffee shop, an exercise area, and many activities which encourage independence and socialization. The buildings are compatible with the general character of the surrounding neighborhoods in terms of height, scale, intensity, lighting, and appearance. The proposed buildings will be one story in height and will be residential in character. The site will incorporate low level lighting and will be adequately landscaped and buffered from the adjoining residential neighborhood to the east. A 30foot parkway buffer will be provided along S. Hurstbourne Parkway and will include a 4 board horse fence and landscape plantings in accordance with Land Development Code requirements.

Access to the subject property will be from S. Hurstbourne Parkway. A left turn lane will be constructed on southbound S. Hurstbourne to ensure that traffic impacts are adequately mitigated. Parking spaces are provided on site to meet Land Development Code requirements, including handicap-accessible spaces as required by the ADA. The subject property is located above the 100-year floodplain, does not contain steep slopes, unstable soils, or blueline streams and, as a result, there are no environmental constraints that would affect the development of the property. Onsite stormwater detention will be provided to ensure proper stormwater handling and release management that will not adversely affect adjacent or nearby properties. The drainage

The proposed development complies with the listed requirements in Section 4.2.39. of the Land Development Code because all buildings are located at least 30 feet from the property lines. In addition, the one sign proposed will be 40 square feet in area and 8 feet in height, which is within the parameters of what is allowed along major arterial roadways in the Neighborhood Form District.