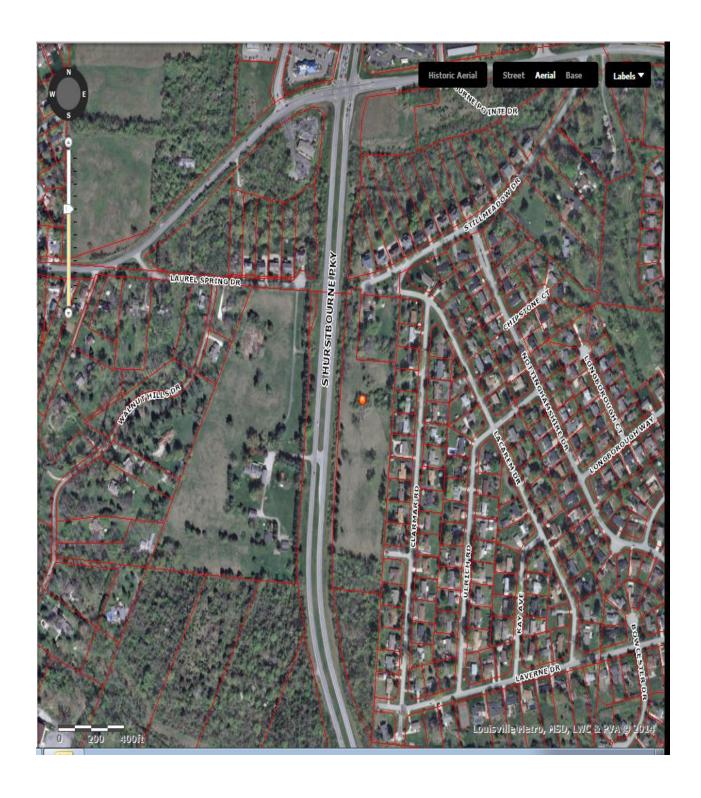

# SITE CONTEXT

The site is presently undeveloped, irregular in shape, and is elevated above South Hurstbourne Parkway. The property is located on the east side of South Hurstbourne Parkway, a major arterial, at its intersection with Stillmeadow Drive. There are residential uses to the north, east, and west. Vacant undeveloped land is located to the south.

### **NOVEMBER 25, 2013**

Independent Healthcare Properties is requesting a conditional use permit under Section 4.2.39 of the Land Development Code to operate a personal care facility (nursing home) on the property located 8300 Stillmeadow Drive. The subject property is zoned R-4 Single Family Residential and is located in the Neighborhood Form District. The property is located on the east side of S. Hurstbourne Parkway, a major arterial, at its intersection with Stillmeadow Drive. The proposed facility will contain a personal care home with 80 apartment units, and a second building with 45 units for patients with Alzheimer's disease.