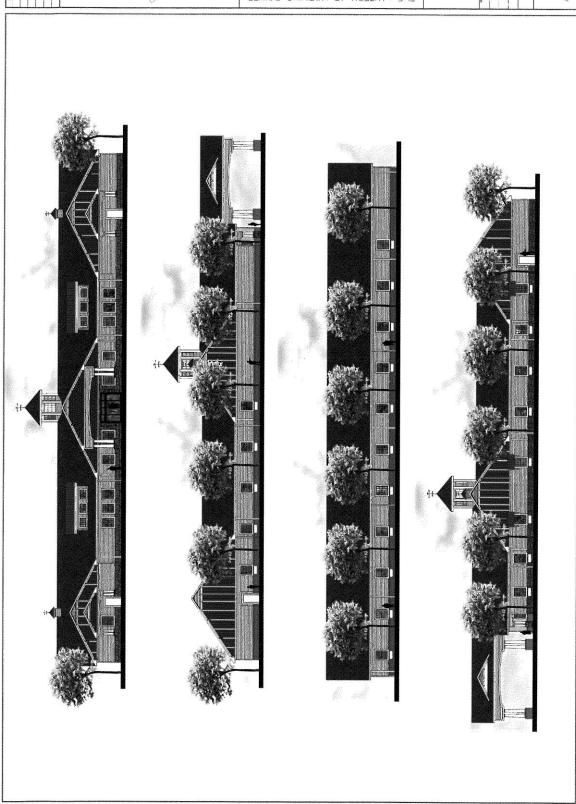

Mr. Vital described the facility's design, which will be constructed with wood and brick. The site will have low impact lighting and will be very well landscaped with beautiful scenery. We are proposing to have two buildings, the first being a personal care residence and the second for patients with Alzheimer's Disease. The personal care building will have 80 apartment units and the Alzheimer's building will have 45 units. Morning Pointe will have a chapel, theater, dining room, courtyards, a coffee shop, an exercise area, and many activities which encourage independence and socialization.

Answer: Building renderings were shown and described. We plan to have a small

community garden for the residents. The site will be well landscaped and

maintained.

Question: When will construction begin?

Answer: The CUP approval process was explained, which will take approximately 2