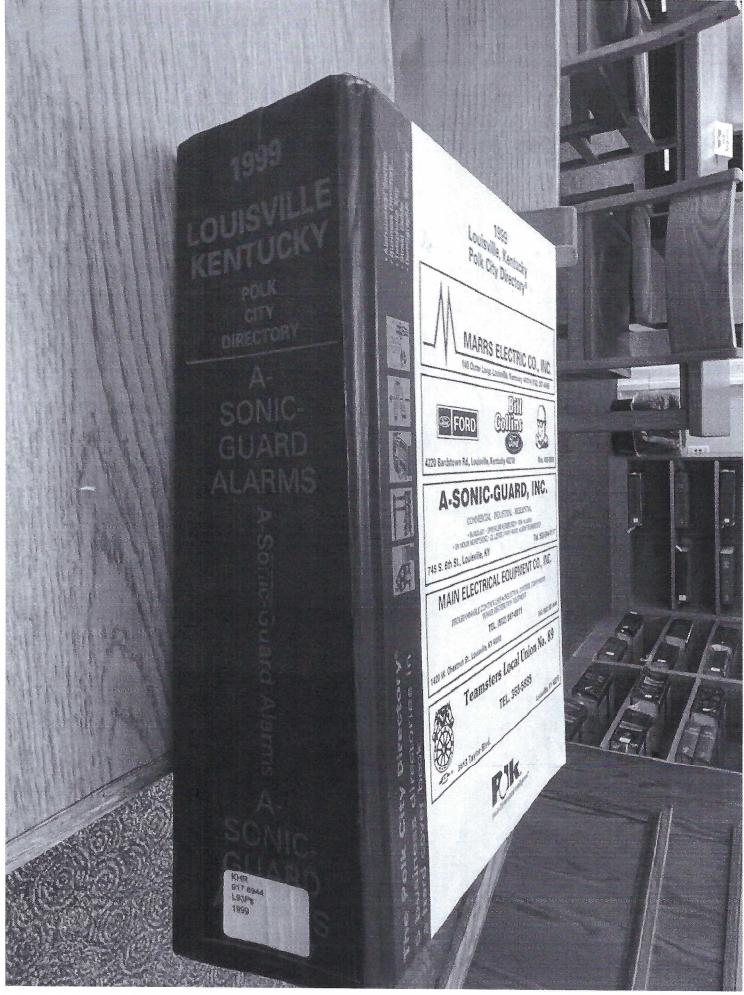

## Nonconforming Rights Application

Louisville Metro Planning & Design Services

| Case No: Intake Staff:                                                                                                                      |                                                                                                                                   |
|---------------------------------------------------------------------------------------------------------------------------------------------|-----------------------------------------------------------------------------------------------------------------------------------|
| Date:                                                                                                                                       | Fee:NO FEE                                                                                                                        |
| STAF                                                                                                                                        | F USE ONLY ABOVE THIS LINE                                                                                                        |
| Site Information                                                                                                                            |                                                                                                                                   |
| Property Address / Parcel ID:                                                                                                               | S. 37th St., Louisville ky. 40211                                                                                                 |
|                                                                                                                                             | Www.lojic.org/lojic-online. Click the (1) to view the Land Development Report                                                     |
| which the use takes place                                                                                                                   | ease be as detailed as possible when describing the use and areas in                                                              |
| Duplie: Frontapartment<br>Separati entrances. B<br>lutcher + Bath + Separa<br>Meters.                                                       | has I Barm I Bath, however + kitches owith<br>back unit is 2BR Townhouse with living my<br>the entrance. Both trace their own LGE |
| Provide evidence proving each of the                                                                                                        | following:                                                                                                                        |
|                                                                                                                                             | prior to adoption, or amendment, of the zoning regulation that                                                                    |
| makes the use nonconforming:                                                                                                                |                                                                                                                                   |
| City Directory reveals                                                                                                                      | it was split into 2 units in 1999.                                                                                                |
| The use existed continuously on the proposed from the twelve (12) consecutive more                                                          | perty since the time it became nonconforming, without an interruption onths:                                                      |
| The use existed continuously on the proposed from the twelve (12) consecutive more                                                          | perty since the time it became nonconforming, without an interruption onths:                                                      |
| The use existed continuously on the proposed more than twelve (12) consecutive modernice 1999, and actual spoken goes. LGE Syptesized Then. | perty since the time it became nonconforming, without an interruption                                                             |