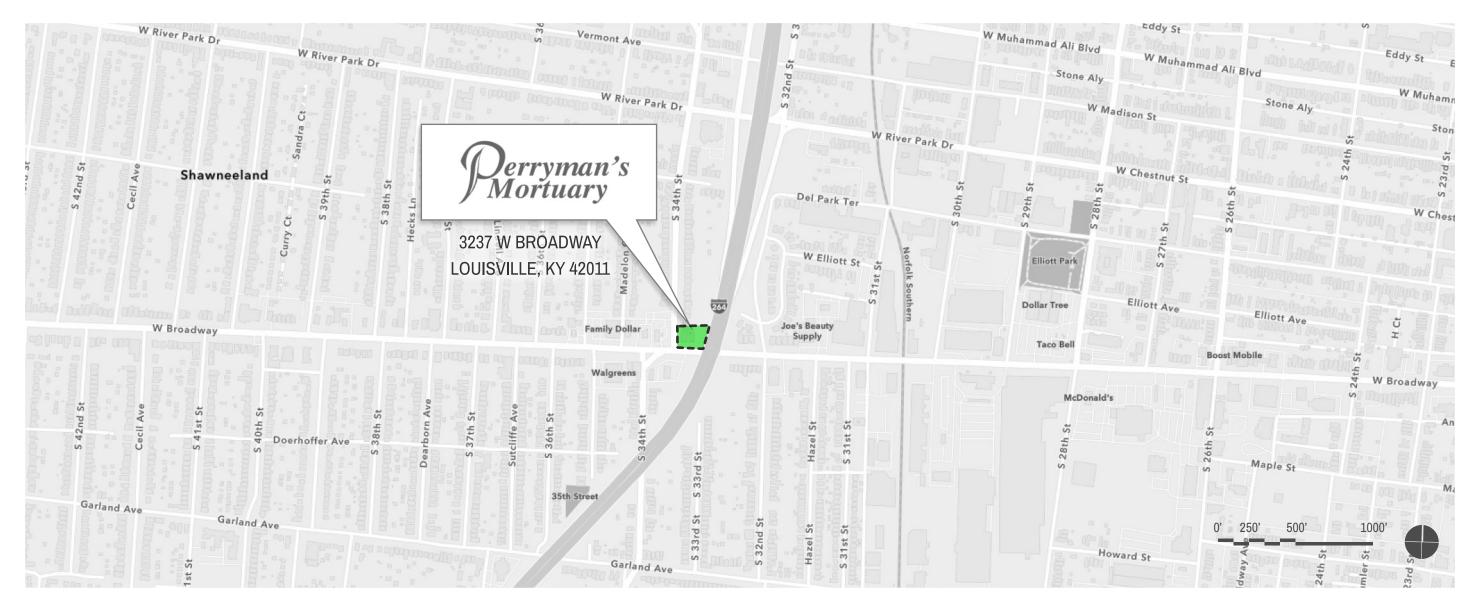

## **VICINITY MAP**

815 W. MARKET STREET // LOUISVILLE KY 40202

815 W. MARKET STREET // LOUISVILLE KY 40202