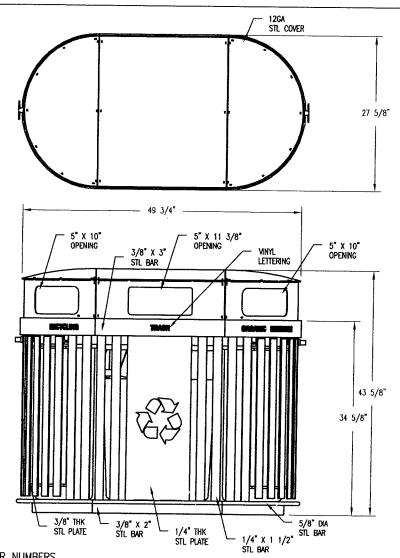

All other companies involved with the project (Dages Paint, Luv-It Landscaping, M3 Solutions) have been selected in respect to their business being located within the bounds of the project and are in good standing with the three aforementioned neighborhood organizations\*\*\*. The donation of a trash receptacle by Save-a-lot will help reduce trash in the heavily littered area, and their donation of a bench will show their business is investing in the betterment of the community. Depending on the trash receptacle Save-a-lot decides to donate (given quotes for both a single compartment or tri-compartment receptacle), Feed the Dirt, a local composting organization, will hopefully be able to have a composting bin for organic waste and signage that educates the public on taking a greener approach to what they throw away. Various collaborations with Feed the Dirt are being worked out, but they will definitely be donating compost for the landscaping aspect of the project.

\*\*\* The supplier of the bench and trash receptacle is not based in Kentucky, however, it is the supplier that was referred to the project manager by entities of Louisville Metro government. All Recreation is the supplier for the amenities in Emerson Park and for the Goss Avenue Beautification Project. The Three Points Project would like to maintain a cohesive aesthetic with the efforts already underway in the area.