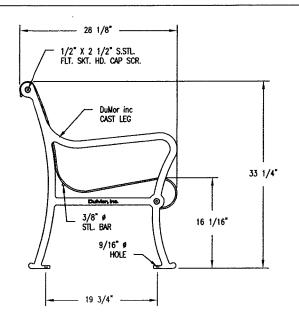

All other companies involved with the project (Dages Paint, Luv-It Landscaping, M3 Solutions) have been selected in respect to their business being located within the bounds of the project and are in good standing with the three aforementioned neighborhood organizations\*\*\*. The donation of a trash receptacle by Save-a-lot will help reduce trash in the heavily littered area, and their donation of a bench will show their business is investing in the betterment of the community. Depending on the trash receptacle Save-a-lot decides to donate (given quotes for both a single compartment or tri-compartment receptacle), Feed the Dirt, a local composting organization, will hopefully be able to have a composting bin for organic waste and signage that educates the public on taking a greener approach to what they throw away. Various collaborations with Feed the Dirt are being worked out, but they will definitely be donating compost for the landscaping aspect of the project.

\*\*\* The supplier of the bench and trash receptacle is not based in Kentucky, however, it is the supplier that was referred to the project manager by entities of Louisville Metro government. All Recreation is the supplier for the amenities in Emerson Park and for the Goss Avenue Beautification Project. The Three Points Project would like to maintain a cohesive aesthetic with the efforts already underway in the area.