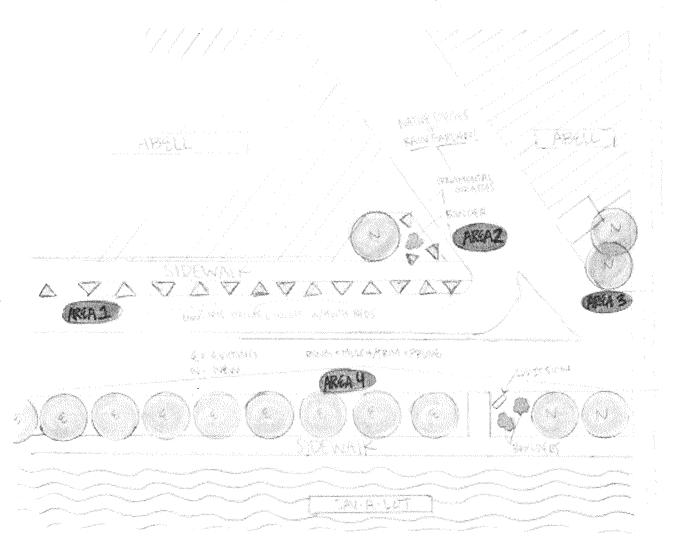

#### Describe Agency's Vision, Mission, and Services:

The Three Points Beautification Project idea was conceived at the end of 2013. The project manager for this project is a current serving board member on the Schnitzelburg Area Community Council (SACC) and this project is utilizing the resources and support of the SACC, HOWEVER, the project is a collaboration between the Schnitzelburg Area Community Council (SACC), the German-Paristown Neighborhood Association (GPNA), and the Shelby Park Neighborhood Association (letters of support from each of the neighborhood organizations have been attached). The location of the project is unique as it represents a point in which all three neighborhoods meet, thus spurring the title "Three Points" for the area. Due to the project's goal to highlight the three neighborhoods and beautify an intersection that is used heavily as a gateway between the three neighborhoods, the SACC should not be identified as the sole entity behind the project.

The project seeks to enhance the blighted intersection of Goss Avenue and Logan Street, which is located entirely in Metro Council District 4 (David Tandy) at the edge of District 10 (Jim King). A mural, extensive landscaping, infrastructure improvements, and added amenities are included in the scope of this project. Goals of the project aim to: 1) communicate the cultural and artistic spirit of the surrounding communities, 2) instill community pride in residents, 3) improve walkability, 4) calm traffic at the complex intersection, 5) add to Louisville's tree canopy, 6) and help visitors to the area identify nearby neighborhoods. The three neighborhoods involved in the project have very active community groups, include the "hottest" real estate zip codes in Louisville\*, and are home to a plethora of small, locallyowned businesses. As these "trendy" neighborhoods grow, tourists and residents of Jefferson County will seek out the area. This cultural growth is beneficial to both the neighborhoods and the city of Louisville, especially considering the financial benefit of increased investment in small businesses, increased property values, and increase in occupants in the neighborhoods.

This project is located directly outside of the former Goss Avenue Antique Mall/Cotton Mill. There is currently a massive renovation project to convert the old factory into the Germantown Mill Lofts - 180+ loft style apartments developed by Underhill Associates. This will garner a lot more visibility for the already heavily trafficked intersection of the proposed project. The SACC and GPNA are also working together on the Goss Avenue Beautification Project that seeks to improve/update Goss Avenue and make it a bustling "Main Street." Goss Avenue ends at the location of the Three Points Beautification Project (just over the railroad tracks) and the project is clearly seen while looking Northwest, directly down Goss Avenue. This project will compliment the Germantown Mill Lofts Project, the Goss Avenue Beautification, and the other revitalization projects underway and planned in the area.

# B. Describe the program/project start and end dates, a description of the program/project and applicable data with regards to specific client population the program will address:

The project was started in December of 2013 has been in development since. The physical transformation of the intersection will begin in mid July 2014. Landscapers will begin edging and clearing the area of debris during this time. Volunteers from SACC, GPNA, and SPNA will paint the wall with primer at this time as well. The actual mural will be painted between July 28th and August 3rd. Final landscaping will occur after in August when the mural is complete. Bench and trash can installation is dependent on materials being delivered to the site, although the concrete pad that is to be poured on Save-a-Lot's property for anchoring the bench will be completed in mid to late July.

## C. Describe specifically how the funding will be spent, including identification of funding to subgrantee(s):

The cost of funds from Louisville Metro (\$6,500 in total; \$4,000 from Jim King and \$2,500 from David Tandy) will be allocated to the mural design, painting and paint supplies, and the landscaping portion of the project.

All other companies involved with the project (Dages Paint, Luv-It Landscaping, M3 Solutions) have been selected in respect to their business being located within the bounds of the project and are in good standing with the three aforementioned neighborhood organizations\*\*\*. The donation of a trash receptacle by Save-a-lot will help reduce trash in the heavily littered area, and their donation of a bench will show their business is investing in the betterment of the community. Depending on the trash receptacle Save-a-lot decides to donate (given quotes for both a single compartment or tri-compartment receptacle), Feed the Dirt, a local composting organization, will hopefully be able to have a composting bin for organic waste and signage that educates the public on taking a greener approach to what they throw away. Various collaborations with Feed the Dirt are being worked out, but they will definitely be donating compost for the landscaping aspect of the project.