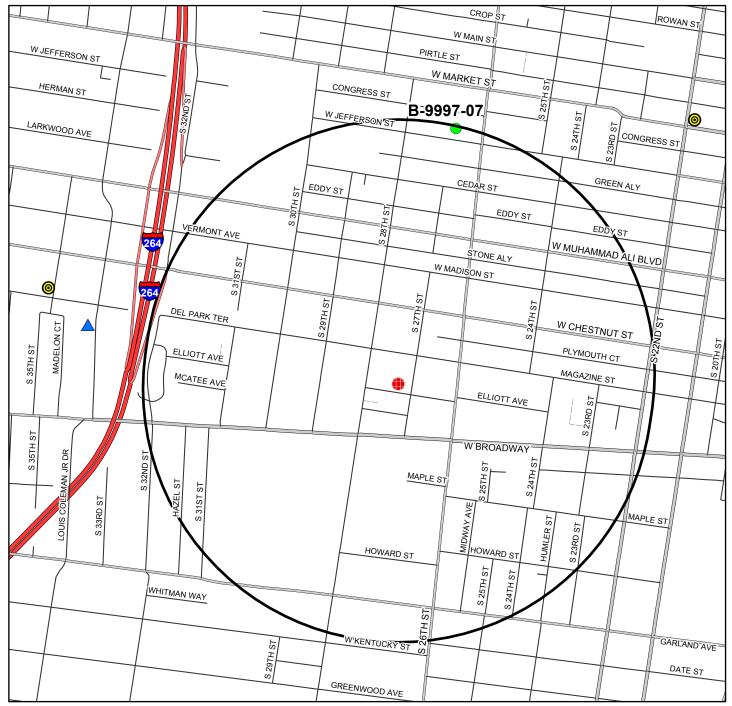

Map Created: 06/23/2020

## **CUP Location Map**

This map includes boarding and lodging houses, transitional housing, rehabilitation homes, and homeless shelters that have an approved conditional use permit. This map does not include boarding houses that are nonconforming uses, exist by right, pending applications, or unlawful uses.

## Legend

## **CUPs**

Boarding House, Subject Site

Boarding and Lodging House, Approved

Transitional Housing, Approved

Rehabilitation, ApprovedHomeless Shelter, Approved

Buffer (1/2 Mile)

## 20-CUP-0066 2709 Elliott Ave

Copyright (c) 2018, LOUISVILLE AND JEFFERSON COUNTY METROPOLITAN SEWER DISTRICT (MSD), LOUISVILLE WATER COMPANY (LWC), LOUISVILLE METRO GOVERNMENT and JEFFERSON COUNTY PROPERTY VALUATION ADMINISTRATOR (PVA). All Rights Reserved.