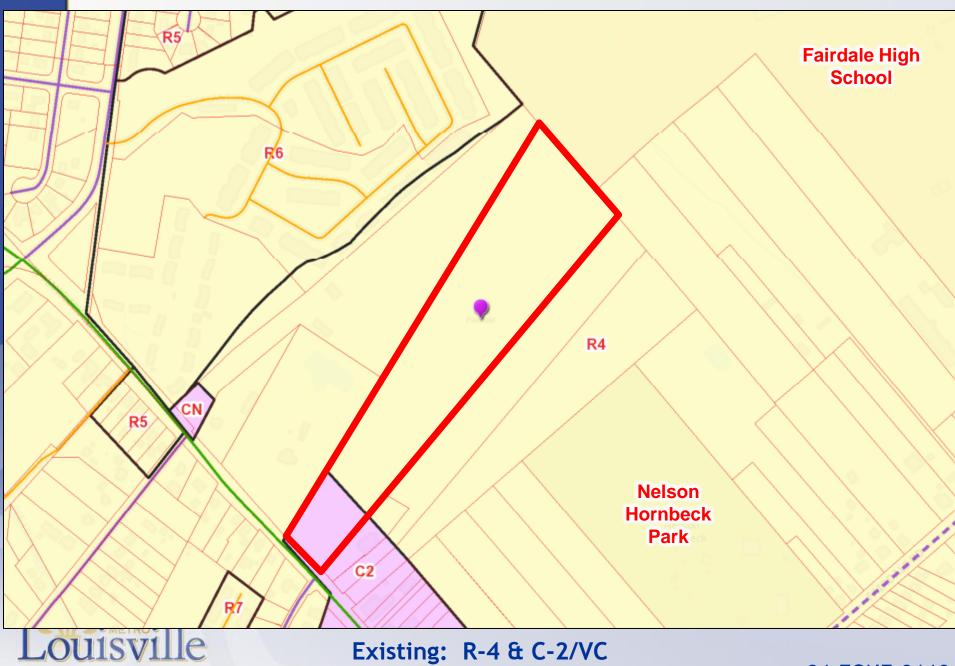

#### **Existing: Vacant** Proposed: Commercial/Residential

Existing: R-4 & C-2/VC Proposed: R-6 & C-2/VC