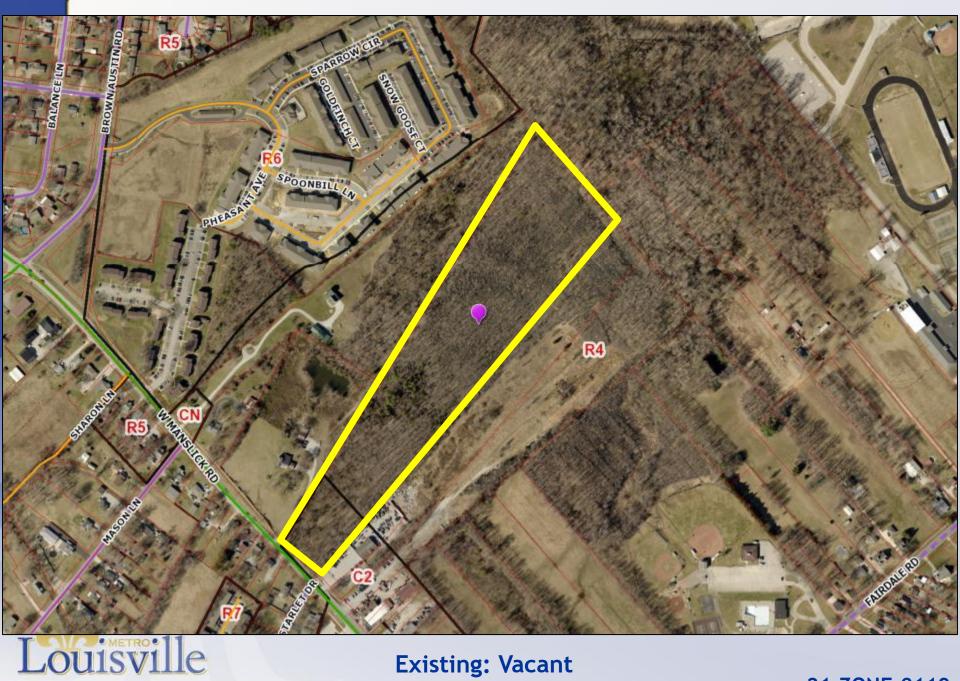

#### **Existing: Vacant** Proposed: Commercial/Residential

Existing: R-4 & C-2/VC Proposed: R-6 & C-2/VC