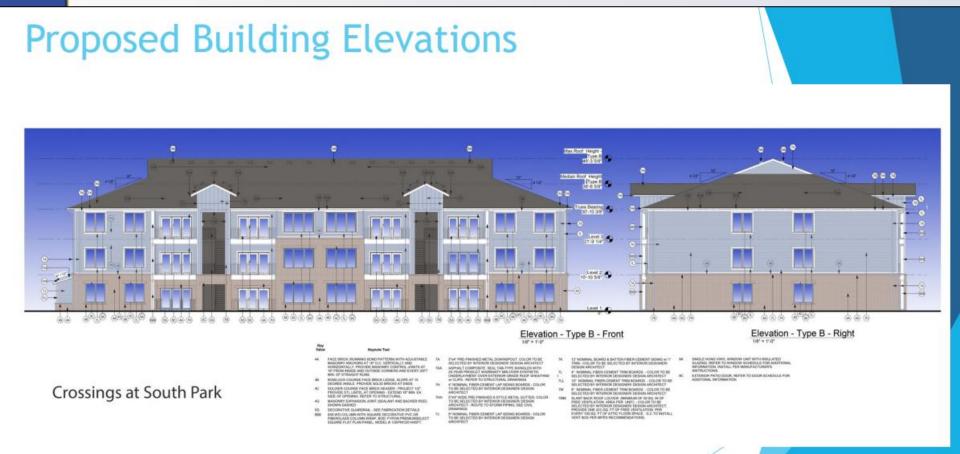

#### **Case Summary**

- Proposed 192 units on 15.67 acres
- Eight 3-story buildings
- Sidewalks along W Manslick Road
- Open space at rear of development to remain mostly undisturbed