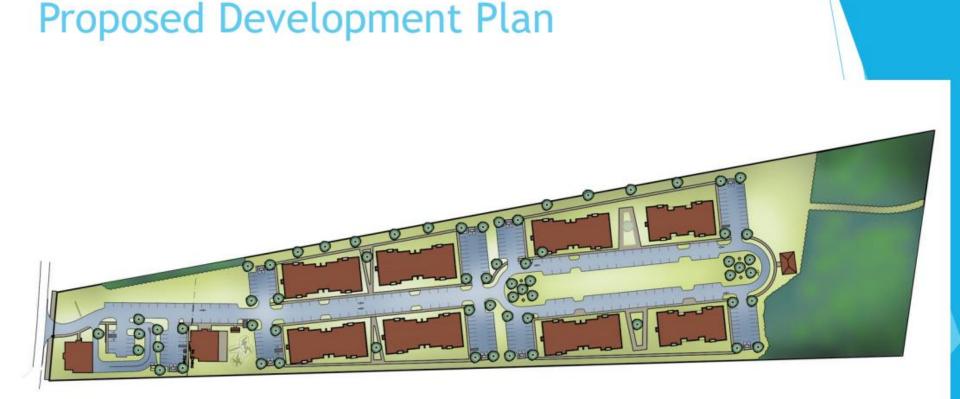

#### **Case Summary**

- Proposed 192 units on 15.67 acres
- Eight 3-story buildings
- Sidewalks along W Manslick Road
- Open space at rear of development to remain mostly undisturbed

### **Proposed Plan**

**Crossings at South Park** 

#### **Proposed Plan**