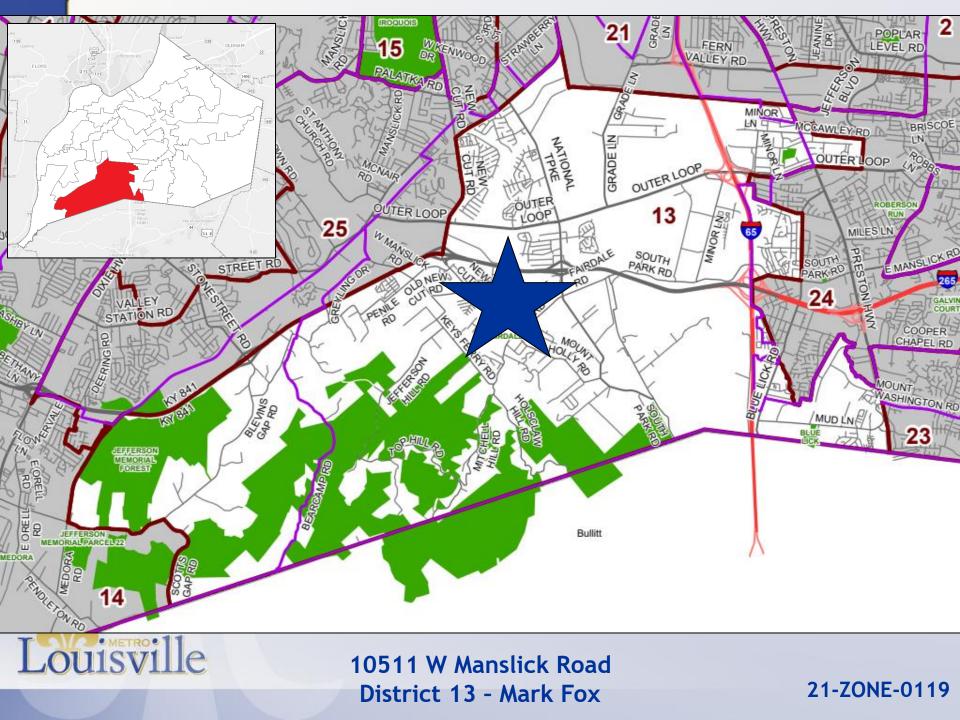

# 21-ZONE-0119 CROSSINGS AT SOUTH PARK

# Louisville



Planning & Zoning Committee December 7, 2021





#### **Existing: Vacant** Proposed: Commercial/Residential



Existing: R-4 & C-2/VC Proposed: R-6 & C-2/VC

## Requests

- Change-in-Zoning from R-4 to R-6 (C-2 portion to remain)
- Detailed District Development Plan with Binding Elements



#### **Case Summary**

- Proposed 192 units on 15.67 acres
- Eight 3-story buildings
- Sidewalks along W Manslick Road
- Open space at rear of development to remain mostly undisturbed



### **Proposed Plan**



**Crossings at South Park** 



#### **Proposed Plan**





### **Public Meetings**

- Neighborhood Meeting held 7/19/2021
- LD&T meeting on 10/28/2021
- Planning Commission public hearing on 11/18/2021
  - No one spoke in opposition.
  - Motion to recommend approval of the change in zoning from R-4 to R-6 by a vote of 7-0.