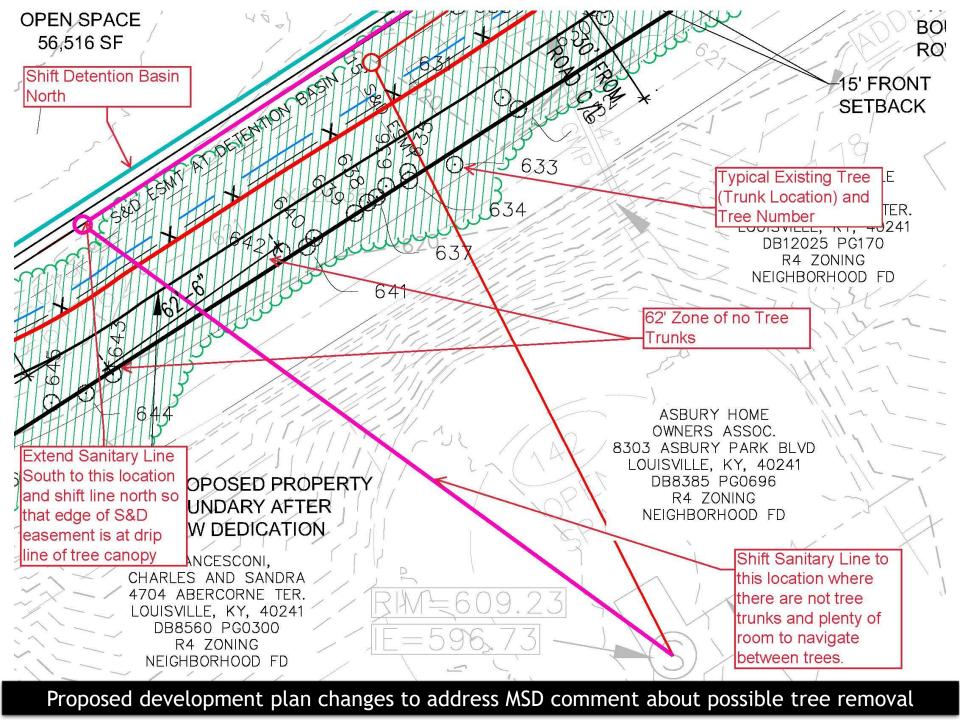

#### 8. Lighting

- a. All exterior lighting, whether freestanding or attached to any structure, including streetlights and lighting for any signage, shall be fully shielded, shall utilize flat or hidden lenses, and shall be pointed directly to the ground, with the following exceptions:
  - i. Partly shielded or unshielded decorative wall sconces shall be permitted on buildings 6, 7 and 8 at a front entry to a residence if the total output in lumens does not exceed 2000 lumens.
  - ii. Low voltage landscape lighting aimed away from adjacent properties and not exceeding 2000 lumens in output shall be permitted.
- b. No lighting shall have a correlated color temperature (CCT) exceeding 2700 degrees Kelvin.
- c. No parking lot or street light fixtures shall be more than fourteen feet high, measured from ground level.
- 9. The developer shall fund \$75,000 to Louisville Metro for final design plans for a new Springdale Road extension (straightening), due at issuance of building permit. [Sunset?]
- 10. A detailed landscaping plan shall be developed in conjunction with advice from Asbury Homeowners Association, Inc. and its arborist and a Louisville Metro landscape architect and shall be submitted for approval to PDS staff prior to issuance of any building permit.

- 11. Owner/Developer shall coordinate with the appropriate emergency response agencies to ensure that the design and operation of gated entrances complies with emergency access gate requirements.
- 12. All property owners within 500 feet of a proposed blasting location shall be notified 30 days before any blasting operations occur and be offered pre-blast surveys. Any homeowners who opt to have a pre-blast survey conducted shall be provided copies of all materials resulting from that survey, including any photos and/or videos. Any blast surveys shall be done in a manner consistent with Kentucky Blasting Regulations.