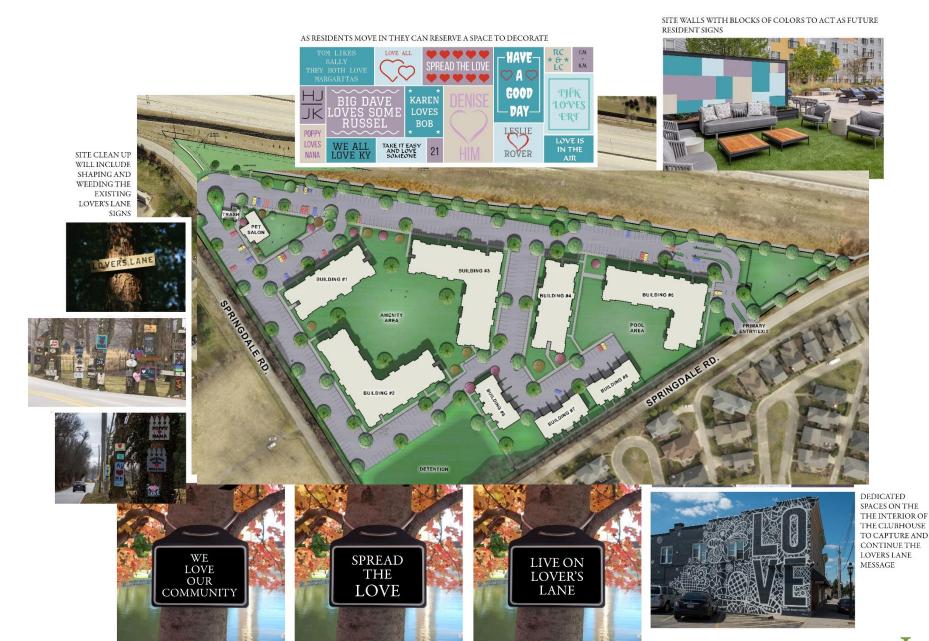

# Entrances relocated to area of ROW dedication

Northwest entrance

Northeast entrance

### Northwest entrance

**Previous Proposed Entrance** 

**Revised Proposed Entrance** 

## Northeast entrance

Previous Proposed Entrance

**Current Proposed Entrance** 