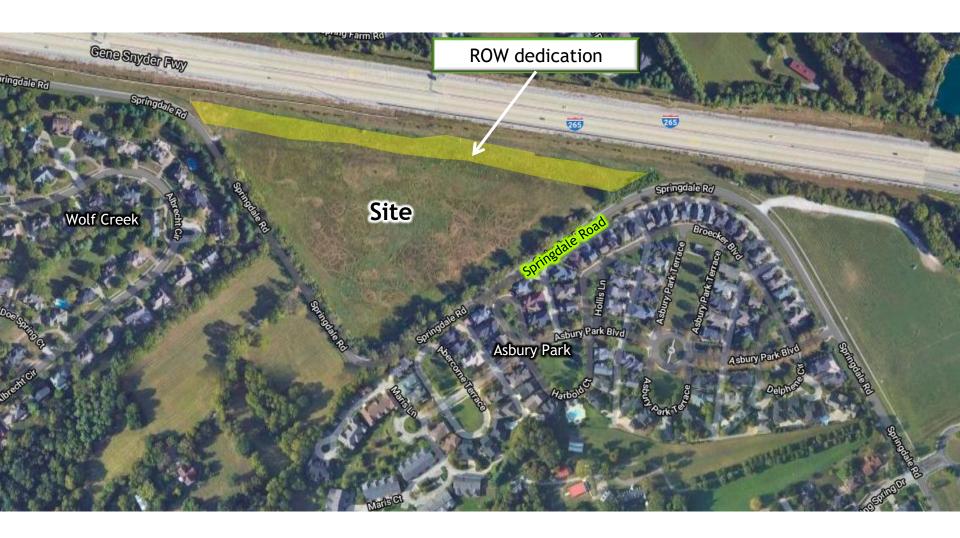

Louisville Metro Planning Commission November 4, 2021 & October 21, 2021 (cont.)

Louisville Metro Land Development & Transportation Committee - September 23, 2021 Neighborhood Meeting - June 29, 2021



Docket No. 21-ZONE-0106
Zone change from R-4 to
R-7 to allow a 302-unit
apartment community on
property located at
5217 Springdale Road

Attorneys: Bardenwerper Talbott & Roberts, PLLC Land Planners, Landscape Architects & Engineers: Sabak, Wilson & Lingo, Inc.

Architects: charlan • brock associates













# Entrances relocated to area of ROW dedication



Northwest entrance



Northeast entrance



### Northwest entrance



**Previous Proposed Entrance** 



**Revised Proposed Entrance** 



## Northeast entrance



Previous Proposed Entrance

**Current Proposed Entrance** 

# **PROPOSED** ADDITIONAL BINDING **ELEMENTS**

#### 8. Lighting

- a. All exterior lighting, whether freestanding or attached to any structure, including streetlights and lighting for any signage, shall be fully shielded, shall utilize flat or hidden lenses, and shall be pointed directly to the ground, with the following exceptions:
  - i. Partly shielded or unshielded decorative wall sconces shall be permitted on buildings 6, 7 and 8 at a front entry to a residence if the total output in lumens does not exce