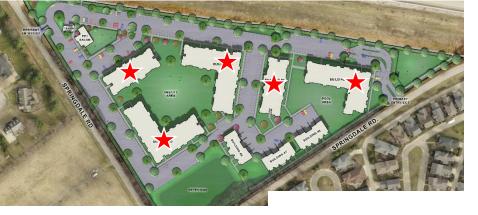

Louisville Metro Planning Commission November 4, 2021 & October 21, 2021 (cont.)

Louisville Metro Land Development & Transportation Committee - September 23, 2021 Neighborhood Meeting - June 29, 2021

Docket No. 21-ZONE-0106
Zone change from R-4 to
R-7 to allow a 302-unit
apartment community on
property located at
5217 Springdale Road