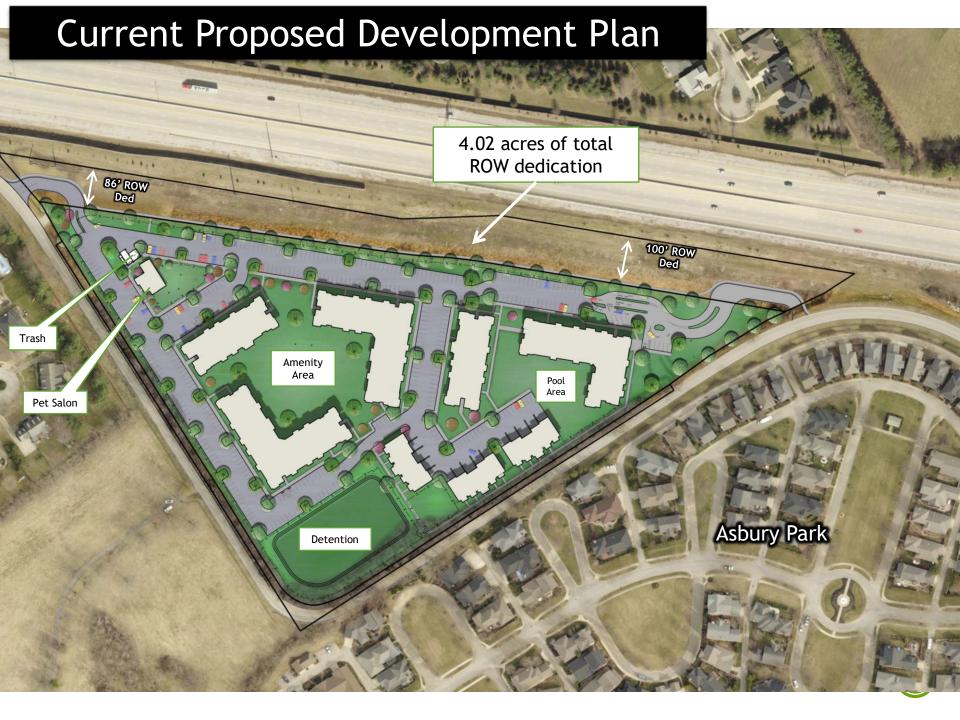

# Entrances relocated to area of ROW dedication

Northwest entrance

Northeast entrance