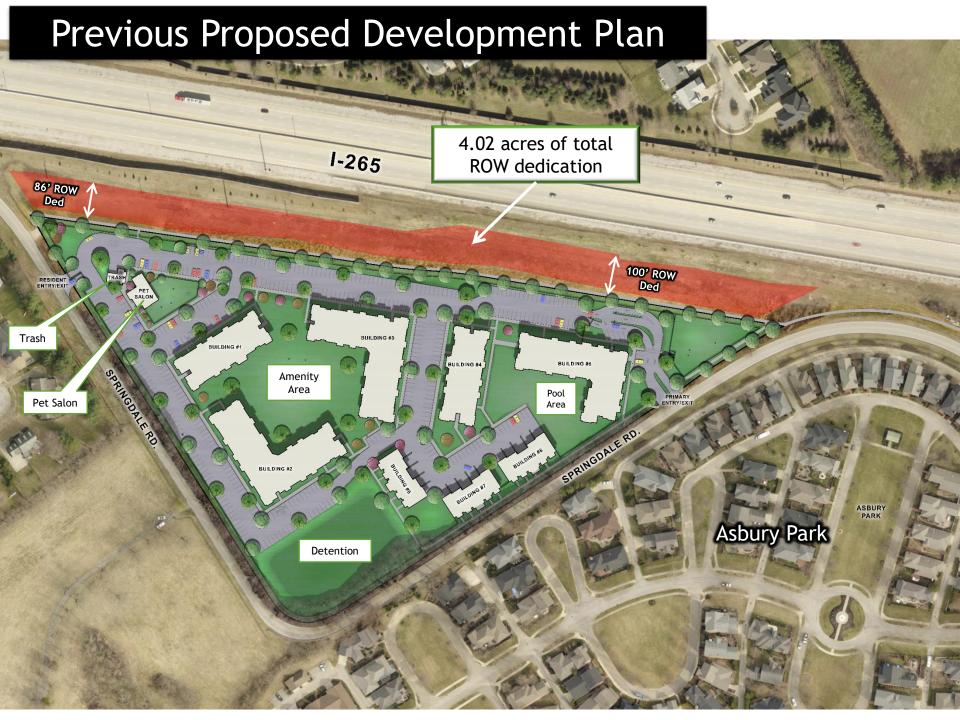

Louisville Metro Planning Commission November 4, 2021 & October 21, 2021 (cont.)

Louisville Metro Land Development & Transportation Committee - September 23, 2021 Neighborhood Meeting - June 29, 2021



Docket No. 21-ZONE-0106
Zone change from R-4 to
R-7 to allow a 302-unit
apartment community on
property located at
5217 Springdale Road

Attorneys: Bardenwerper Talbott & Roberts, PLLC Land Planners, Landscape Architects & Engineers: Sabak, Wilson & Lingo, Inc.

Architects: charlan • brock associates













# Entrances relocated to area of ROW dedication



Northwest entrance



Northeast entrance



### Northwest entrance



**Previous Proposed Entrance** 



**Revised Proposed Entrance** 



## Northeast entrance



Previous Proposed Entrance

**Current Proposed Entrance** 

# **PROPOSED** ADDITIONAL BINDING **ELEMENTS**

#### 8. Lighting

- a. All exterior lighting, whether freestanding or attached to any structure, including streetlights and lighting for any signage, shall be fully shielded, shall utilize flat or hidden lenses, and shall be pointed directly to the ground, with the following exceptions:
  - i. Partly shielded or unshielded decorative wall sconces shall be permitted on buildings 6, 7 and 8 at a front entry to a residence if the total output in lumens does not exceed 200