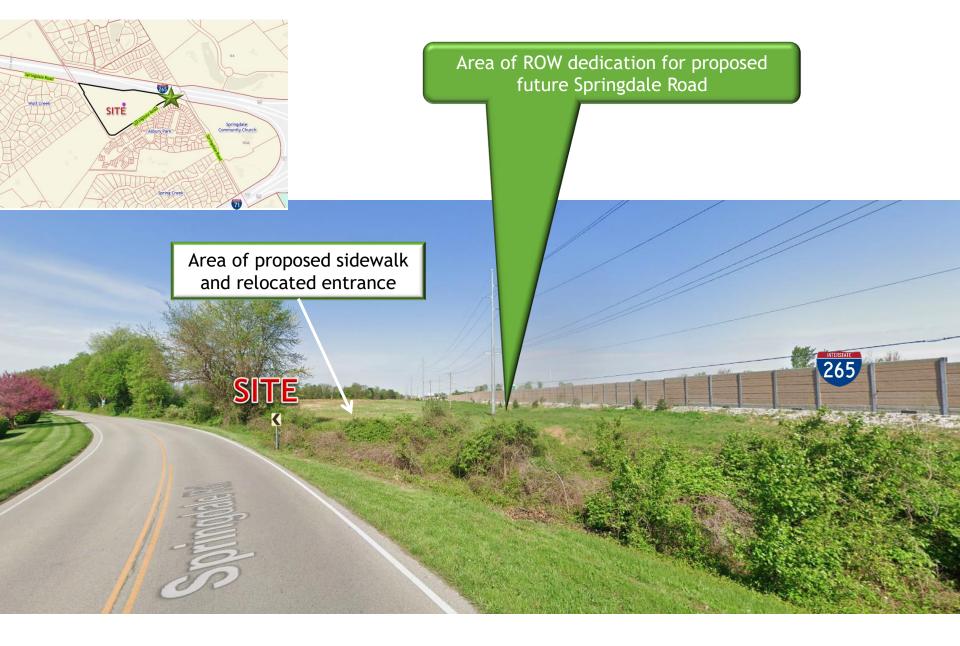

Louisville Metro Planning Commission November 4, 2021 & October 21, 2021 (cont.)

Louisville Metro Land Development & Transportation Committee - September 23, 2021 Neighborhood Meeting - June 29, 2021



Docket No. 21-ZONE-0106
Zone change from R-4 to
R-7 to allow a 302-unit
apartment community on
property located at
5217 Springdale Road

Attorneys: Bardenwerper Talbott & Roberts, PLLC Land Planners, Landscape Architects & Engineers: Sabak, Wilson & Lingo, Inc.

Architects: charlan • brock associates













# Entrances relocated to area of ROW dedication



Northwest entrance



Northeast entrance



### Northwest entrance



**Previous Proposed Entrance** 



**Revised Proposed Entrance** 



## Northeast entrance



Previous Proposed Entrance

**Current Proposed Entrance** 

# **PROPOSED** ADDITIONAL BINDING **ELEMENTS**

#### 8. Lighting

- a. All exterior lighting, whether freestanding or attached to any structure, including streetlights and lighting for any signage, shall be fully shielded, shall utilize flat or hidden lenses, and shall be pointed directly to the ground, with the following exceptions:
  - i. Partly shielded or unshielded decorative wall sconces shall be permitted on buildings 6, 7 and 8 at a front entry to a residence if the total output in lumens does not exceed 2