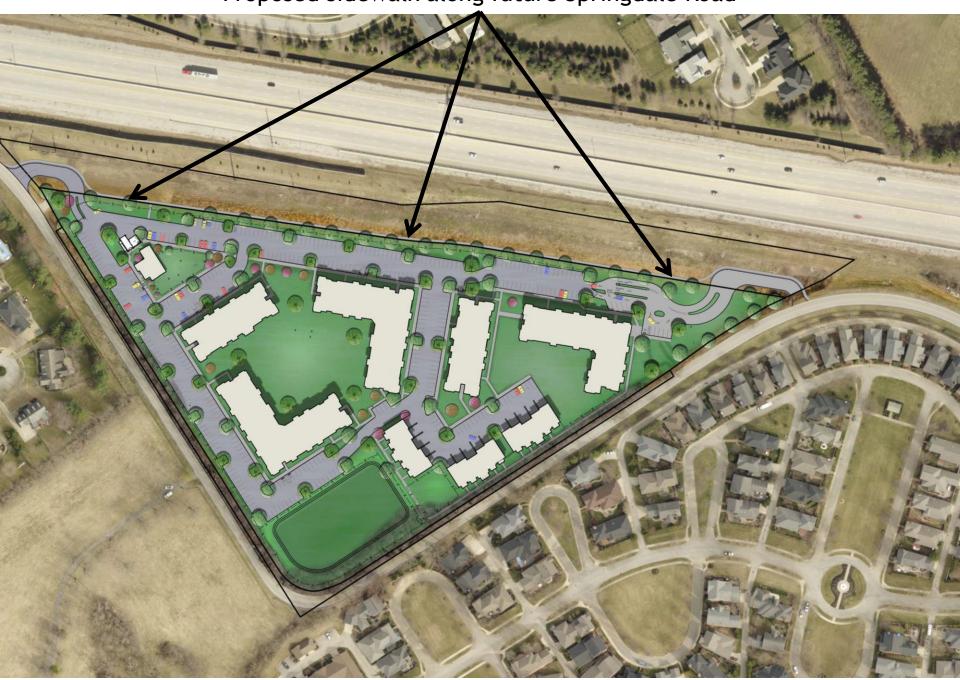

Proposed sidewalk along future Springdale Road

#### Proposed 5' concrete walk on site