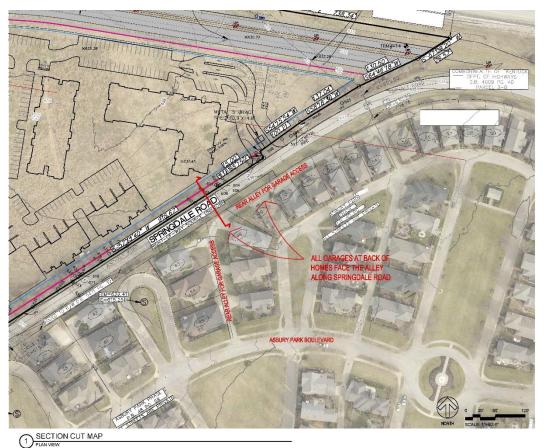

thbound | Springe<br>A<br>A<br>trance 1 | (sec/veh) lale Rd 7.5 9.7          | A<br>A  | 7.7 9.8            | A<br>B     | 7.7<br>10.2<br>7.5 | A<br>B  | 7.8<br>10.1<br>7.9                      |  |

# Section 6 Conclusions

With and without the new development, LOS for all intersections and scenarios was B or better. The addition of the facility and associated traffic will add additional trips to the network, but not substantially to result in the recommendation for any improvements. No turn lanes were found to be warranted for any scenario.

The analysis and conclusions from this traffic study are for the development plan and site use as currently provided by the developer. If substantial alterations to either the development plan or site use change, additional study may be required.







View North of Asbury Park From Springdale Road



View South of Asbury Park From Springdale Road









View of Springdale Road looking northeast. Site is to the left. Asbury Park is the right.