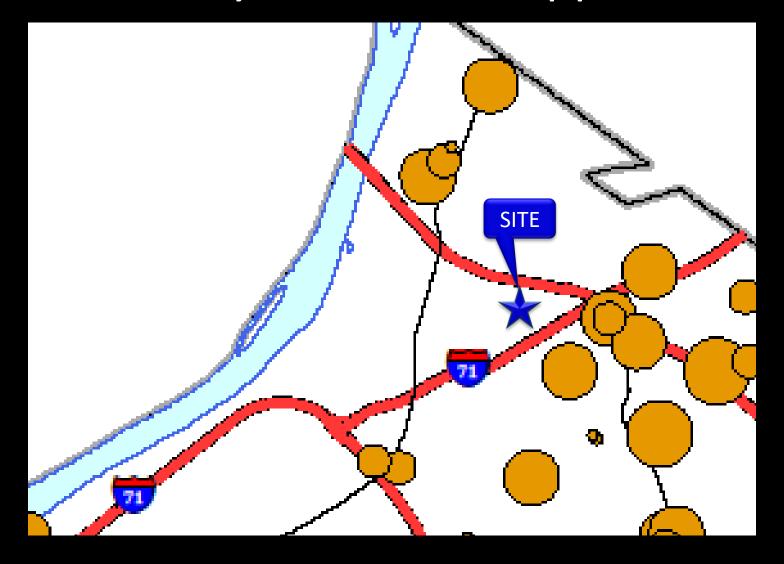

Louisville Metro Planning Commission November 4, 2021 & October 21, 2021 (cont.)

Louisville Metro Land Development & Transportation Committee - September 23, 2021 Neighborhood Meeting - June 29, 2021

Docket No. 21-ZONE-0106
Zone change from R-4 to
R-7 to allow a 302-unit
apartment community on
property located at
5217 Springdale Road