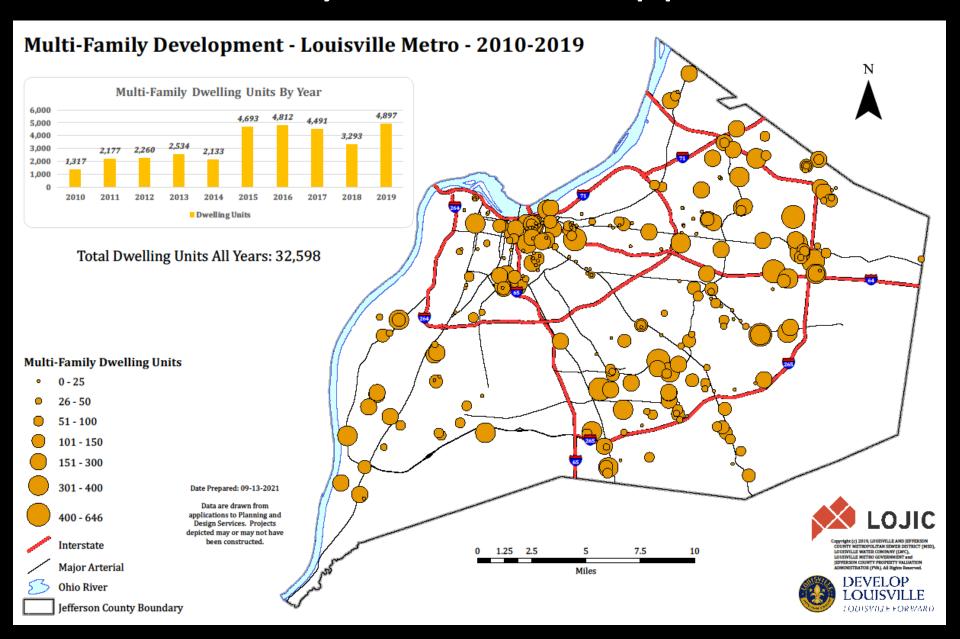

|     |               |    | SET / | 22 0 0 0 0 0 0 0 0 0 0 0 0 0 0 0 0 0 0 |





#### Proposed Right-of-Way Road Exhibit ...UM 210' **Utility** poles O' LOUISVILLE WATER CO. SMT. D.B. 9555 PG. 986 MULTI UNDGROUND USE TELECOM BOX .96' NORTH PATH ITEM 12 33' PAVEMENT WIDTH OPTION 'VERGE 5' WALK 12"METAL 12 ft Louisville Loop path ITEM 10 OMM

# Multi-Family Residential Applications



# Multi-Family Residential Applications







BUILDING TYPE IV - REAR ELEVATION

SCALE: 1/8" = 1'-0'





BUILDING TYPE IV- FRONT ELEVATION

SCALE: 1/8"-1'-0"













#### SITE WALLS WITH BLOCKS OF COLORS TO ACT AS FUTURE RESIDENT SIGNS







DEDICATED
SPACES ON THE
THE INTERIOR OF
THE CLUBHOUSE
TO CAPTURE AND
CONTINUE THE
LOVERS LANE
MESSAGE

#### AS RESIDENTS MOVE IN THEY CAN RESERVE A SPACE TO DECORATE





#### Location of entrance realignment upon construction of new Springdale Road



#### Proposed Binding element:

Developer to construct new entrance to the new Springdale Road as depicted at the hearing within 6 months of completion of roadway construction.

#### NOISE IMPACT ANALYSIS

Proposed Development at 5217 Springdale Road in Louisville, KY

Traffic Noise Impact Anal