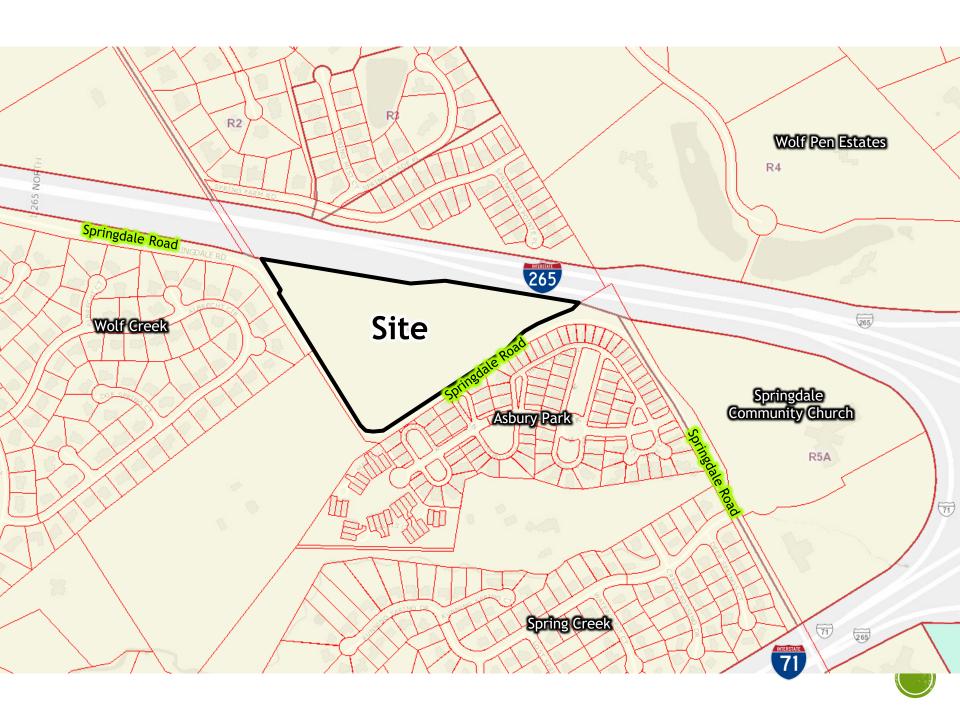

Louisville Metro Planning Commission November 4, 2021 & October 21, 2021 (cont.)

Louisville Metro Land Development & Transportation Committee - September 23, 2021 Neighborhood Meeting - June 29, 2021

Docket No. 21-ZONE-0106
Zone change from R-4 to
R-7 to allow a 302-unit
apartment community on
property located at
5217 Springdale Road