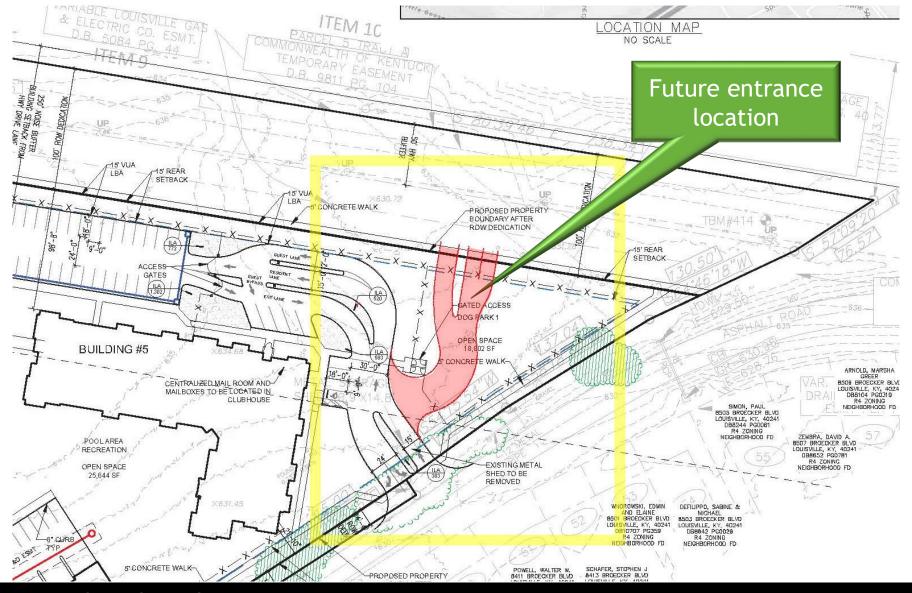

# Entrances relocated to area of ROW dedication

Northwest entrance

Northeast entrance