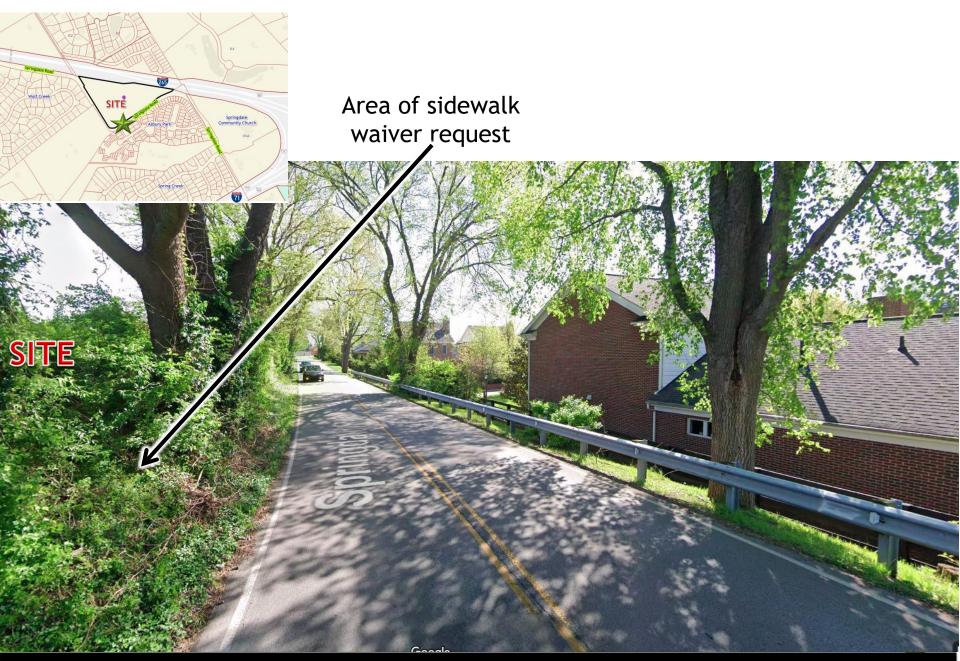

| A<br>B     | 7.7<br>10.2<br>7.5 | A<br>B  | 7.8<br>10.1<br>7.9                      |  |

# Section 6 Conclusions

With and without the new development, LOS for all intersections and scenarios was B or better. The addition of the facility and associated traffic will add additional trips to the network, but not substantially to result in the recommendation for any improvements. No turn lanes were found to be warranted for any scenario.

The analysis and conclusions from this traffic study are for the development plan and site use as currently provided by the developer. If substantial alterations to either the development plan or site use change, additional study may be required.







View North of Asbury Park From Springdale Road



View South of Asbury Park From Springdale Road









View of Springdale Road looking northeast. Site is to the left. Asbury Park is the right.