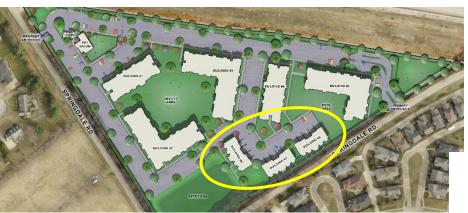

Louisville Metro Planning Commission November 4, 2021 & October 21, 2021 (cont.)

Louisville Metro Land Development & Transportation Committee - September 23, 2021 Neighborhood Meeting - June 29, 2021

Docket No. 21-ZONE-0106
Zone change from R-4 to
R-7 to allow a 302-unit
apartment community on
property located at
5217 Springdale Road