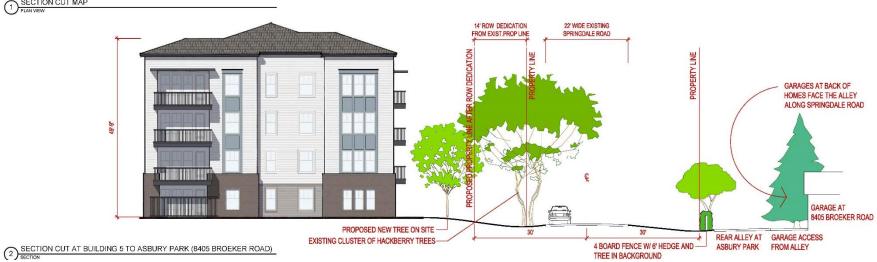

#### 8. Lighting

- a. All exterior lighting, whether freestanding or attached to any structure, including streetlights and lighting for any signage, shall be fully shielded, shall utilize flat or hidden lenses, and shall be pointed directly to the ground, with the following exceptions:
  - i. Partly shielded or unshielded decorative wall sconces shall be permitted on buildings 6, 7 and 8 at a front entry to a residence if the total output in lumens does not exceed 2000 lumens.
  - ii. Low voltage landscape lighting aimed away from adjacent properties and not exceeding 2000 lumens in output shall be permitted.
- b. No lighting shall have a correlated color temperature (CCT) exceeding 2700 degrees Kelvin.
- c. No parking lot or street light fixtures shall be more than fourteen feet high, measured from ground level.
- 9. The developer shall fund \$75,000 to Louisville Metro for final design plans for a new Springdale Road extension (straightening), due at issuance of building permit. [Sunset?]
- 10. A detailed landscaping plan shall be developed in conjunction with advice from Asbury Homeowners Association, Inc. and its arborist and a Louisville Metro landscape architect and shall be submitted for approval to PDS staff prior to issuance of any building permit.