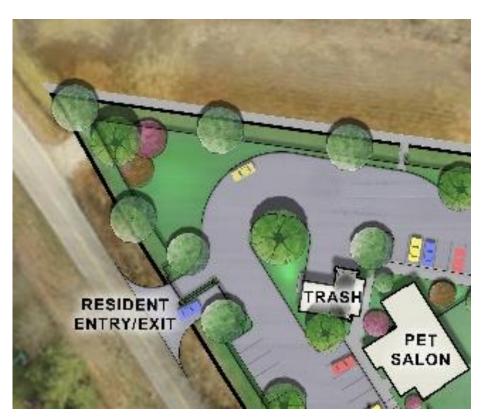

# Entrances relocated to area of ROW dedication

Northwest entrance

Northeast entrance

### Northwest entrance

**Previous Proposed Entrance** 

**Revised Proposed Entrance** 