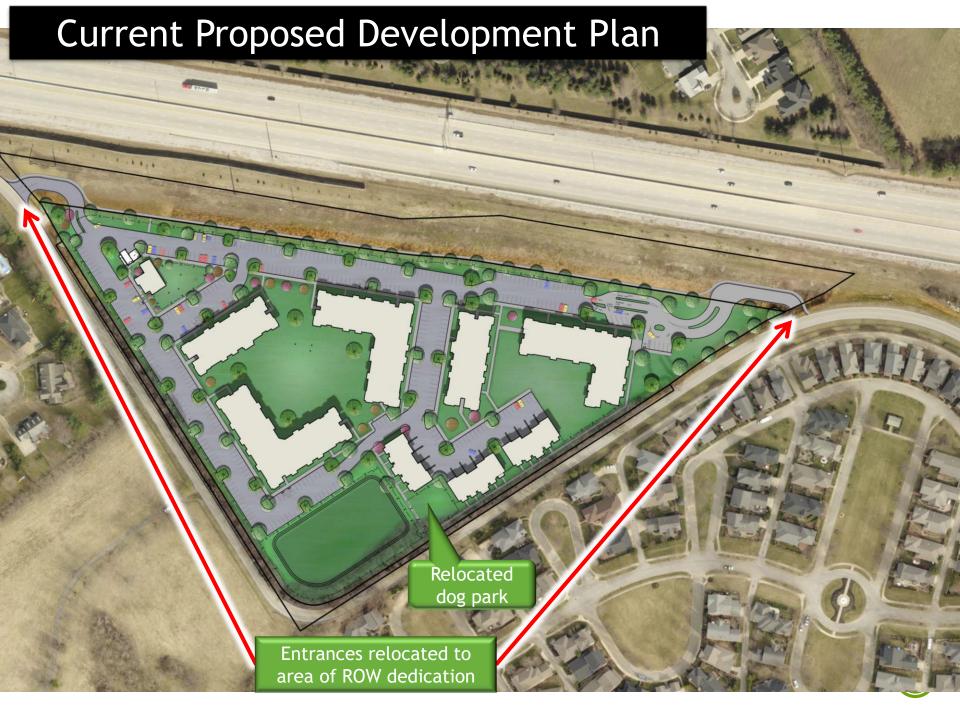

# Entrances relocated to area of ROW dedication

Northwest entrance

Northeast entrance

### Northwest entrance

**Previous Proposed Entrance** 

**Revised Proposed Entrance** 

## Northeast entrance

Previous Proposed Entrance

**Current Proposed Entrance** 