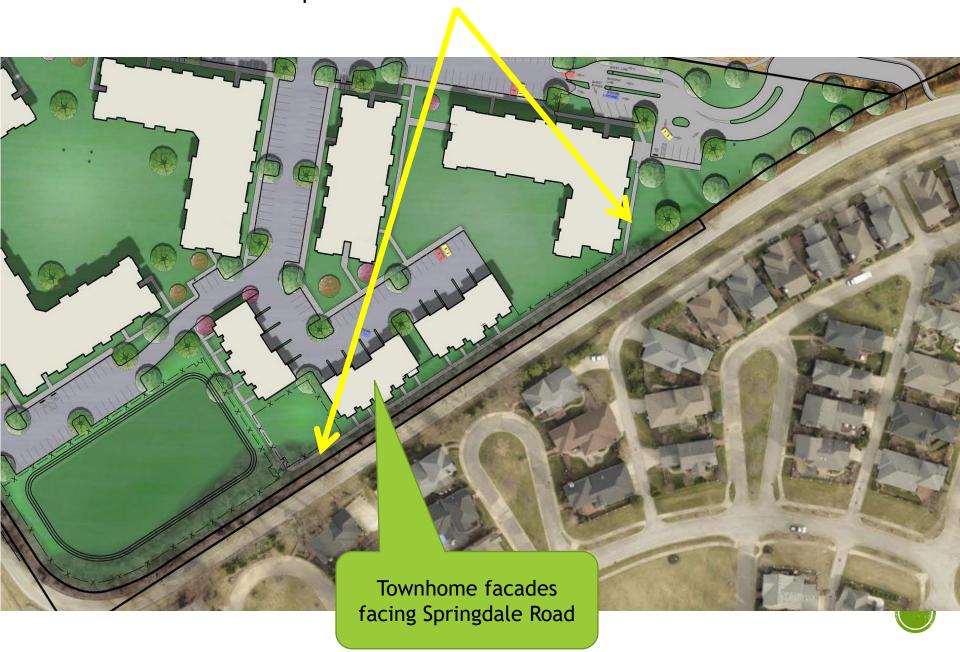

Proposed sidewalk along future Springdale Road

#### Proposed 5' concrete walk on site