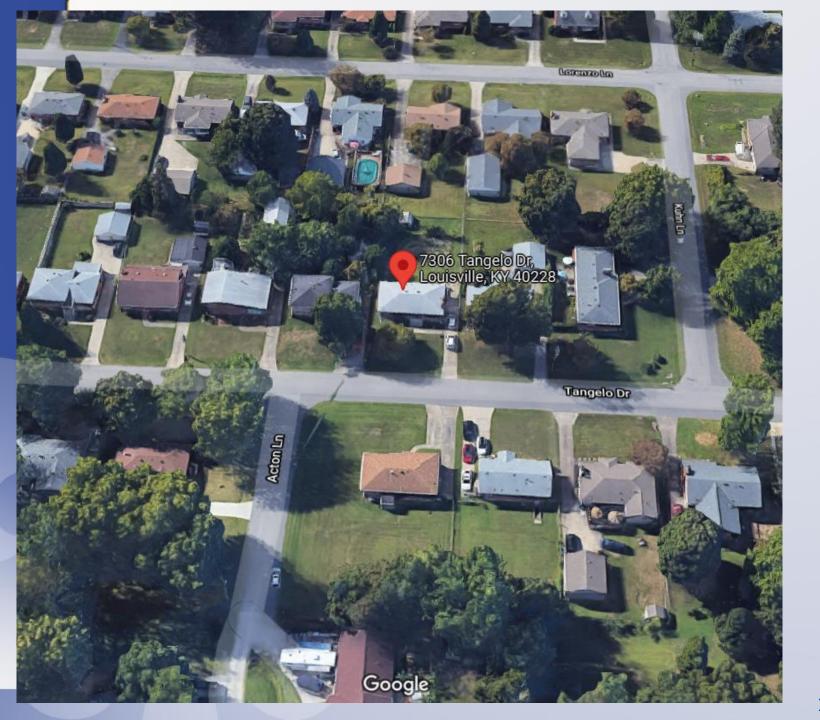

# Case Summary/Background

The subject property is developed with one structure that is a single- family residence.

The applicant states that the residence has four bedrooms that will allow a maximum number of ten guests.

The site has credit for on-street parking and there is an existing driveway located on site that will allow up to four automobiles.