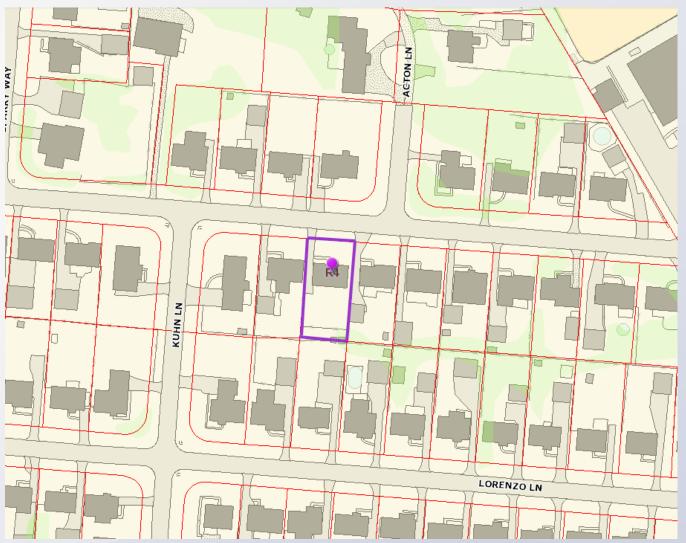

# 21-CUP-0199 7306 Tangelo Drive



Louisville Metro Board of Zoning Adjustment
Public Hearing

Jon E. Crumbie, Planning & Design Coordinator January 10, 2022

# Request(s)

Conditional Use Permit to allow short term rental of dwelling unit that is not the primary residence of the host in an R-4 zoning district and Neighborhood Form District.



# Case Summary/Background

The subject property is developed with one structure that is a single- family residence.

The applicant states that the residence has four bedrooms that will allow a maximum number of ten guests.

The site has credit for on-street parking and there is an existing driveway located on site that will allow up to four automobiles.





# **Zoning/Form Districts**





### **Aerial Photo/Land Use**







#### Short Term Rentals Within 600'

Zero approved Short Term Rentals Within 600'





#### **Front**



#### **Across the Street**



Lou

#### **Adjacent Property to the left**



#### Adjacent Property to the Right



Lou

**Parking Area** 



# Staff Findings

Based upon the information in the staff report and the testimony and evidence provided at the public hearing, the Board of Zoning Adjustment must determine if the proposal meets the standards established in the LDC for a Conditional Use Permit.



## Required Action

#### **Approve or Deny:**

Conditional Use Permit to allow short term rental of a dwelling unit that is not the primary residence of the host in an R-5 zoning district and Traditional Neighborhood Form District.

### **Conditi