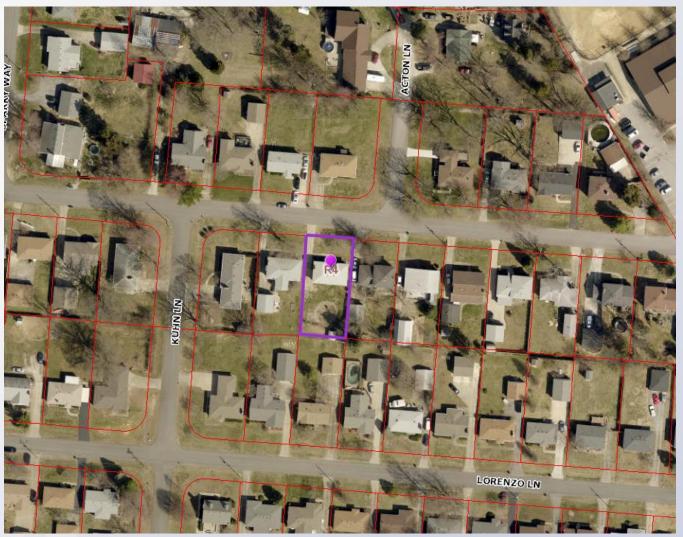

# 21-CUP-0199 7306 Tangelo Drive



Louisville Metro Board of Zoning Adjustment
Public Hearing

Jon E. Crumbie, Planning & Design Coordinator January 10, 2022

# Request(s)

Conditional Use Permit to allow short term rental of dwelling unit that is not the primary residence of the host in an R-4 zoning district and Neighborhood Form District.



# Case Summary/Background

The subject property is developed with one structure that is a single- family residence.

The applicant states that the residence has four bedrooms that will allow a maximum number of ten guests.

The site has credit for on-street parking and there is an existing driveway located on site that will allow up to four automobiles.





# **Zoning/Form Districts**





### **Aerial Photo/Land Use**







#### Short Term Rentals Within 600'

Zero approved Short Term Rentals Within 600'





#### **Front**



#### **Across the Street**



Lou

#### **Adjacent Property to the left**



#### Adjacent Property to the Right



Lou

**Parking Area** 



# Staff Findings

Based upon the information in the staff report and the testimony and evidence provided at the public hearing, the Board of Zoning Adjustment must determine if the proposal meets the standards established in the LDC for a Conditional Use Permit.



## Required Action

#### **Approve or Deny:**

Conditional Use Permit to allow short term rental of a dwelling unit that is not the primary residence of the host in an R-5 zoning district and Traditional Neighborhood Form District.

### **Condition of Approval**

1. The conditiona