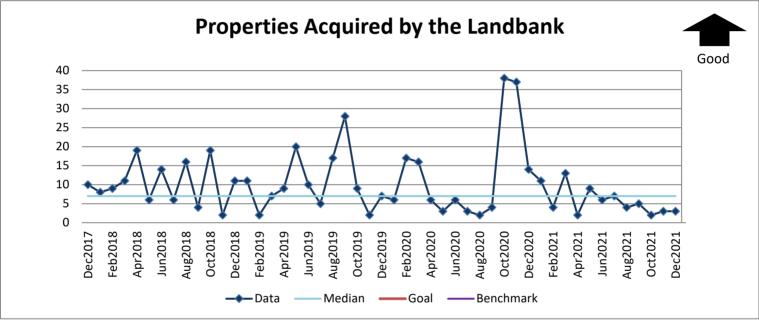

# Properties Acquired by the Landbank Develop Louisville

KPI Owner: OCD Foreclosure & Donation Staff Process: Acquisitions

| Baseline, Goal, & Benchmark     | Source Summary          | Continuous Improvement Summary                                                                                                                                                                                             |  |  |
|---------------------------------|-------------------------|----------------------------------------------------------------------------------------------------------------------------------------------------------------------------------------------------------------------------|--|--|
| Baseline: FY2012 - 2 properties | Data Source: SharePoint | Plan-Do-Check-Act Step 1: Define the problem                                                                                                                                                                               |  |  |
| Goal: N/A - input measure       | Goal Source: N/A        | Measurement Method: Count of properties acquired by the Community<br>Development division each month<br>Why Measure: To reduce the ratio of abandoned properties and to return<br>underutilized property to productive use |  |  |
| Benchmark: TBD                  | Benchmark Source: TBD   | Next Improvement Step: Root cause analysis of slow acquisitions                                                                                                                                                            |  |  |
| How Are We Doing?               |                         |                                                                                                                                                                                                                            |  |  |

| FY2022 Year-to-Date | FY2022 Year-to-Date |  |
|---------------------|---------------------|--|
| ("12 Month Goal")   | ("12 Month Actual") |  |
| TBD                 | 24                  |  |
| Properties          | Properties          |  |

| Dec2021 Goal | Dec2021 Actual |
|--------------|----------------|
| TBD          | 3              |
| Properties   | Properties     |
|              |                |

Report Generated: 01/06/2022 Data Expires: 01/10/2022