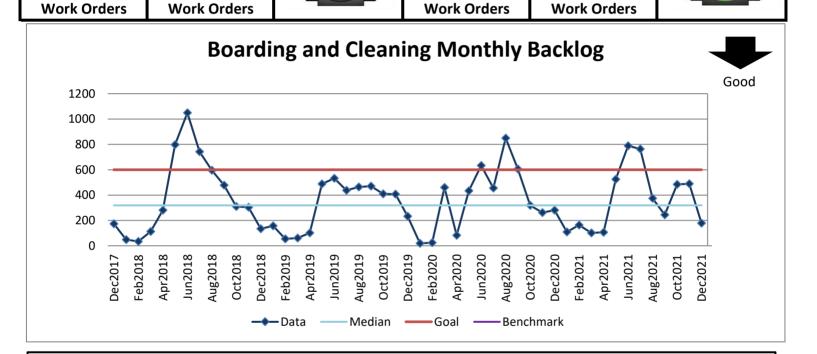

### Foreclosures Initiated Develop Louisville

KPI Owner: OCD Foreclosure Staff Process: VAP Foreclosure

| Baseline, Goal, & Benchmark                                  |                        | Source Summary          | Continu                                                     | uous Improvement Su            | ımmary                       |
|--------------------------------------------------------------|------------------------|-------------------------|-------------------------------------------------------------|--------------------------------|------------------------------|
| Baseline: FY16, 94 Foreclosu                                 | res Initiated          | Data Source: SharePoint | Plan-Do-Check-Act Step 5: P                                 | ilot short term and/or long to | erm solutions                |
| Goal: Initiate 100 VAP Fored                                 | •                      |                         | Measurement Method: Cou                                     | nt of vacant/abandoned prop    | perties on which Metro has   |
| to Mayor's Goal 16: Resolve                                  |                        | Goal Source: IDT and    | initiated a VAP foreclosure                                 |                                |                              |
| an Initiative to systematical<br>abandoned properties in tai | •                      | Department Team Goal    | •                                                           | helps return an abandoned p    | roperty to productive use by |
| abandoned properties in tai                                  | geteu areas            |                         | changing the owner(s)                                       |                                |                              |
|                                                              |                        | Benchmark Source: TBD   | Next Improvement Step: De<br>resources to continue relation | partment will work with Cou    | nty Attorney to identify     |
| Benchmark: TBD                                               |                        |                         | resources to continue relativ                               | onship with private counsel.   |                              |
|                                                              |                        | How Are                 | We Doing?                                                   |                                |                              |
| FY2022 Year-to-Date                                          | FY2022 Year-to-Date    |                         | Dec2021 Goal                                                | Dec2021 Actual                 |                              |
| ("12 Month Goal")                                            | ("12 Month Actual")    |                         | DCC2021 G001                                                | DCC2021 Actual                 |                              |
| FΛ                                                           | FO                     |                         | l ,                                                         | o                              |                              |
| 50                                                           | 59                     |                         | 8                                                           | ٥                              |                              |
| Foreclosures Initiated                                       | Foreclosures Initiated |                         | Foreclosures Initiated                                      | Foreclosures Initiated         |                              |

Root cause analysis is not necessary because there is no gap between the goal and the current performance.

Report Generated: 01/06/2022 Data Expires: 01/10/2022