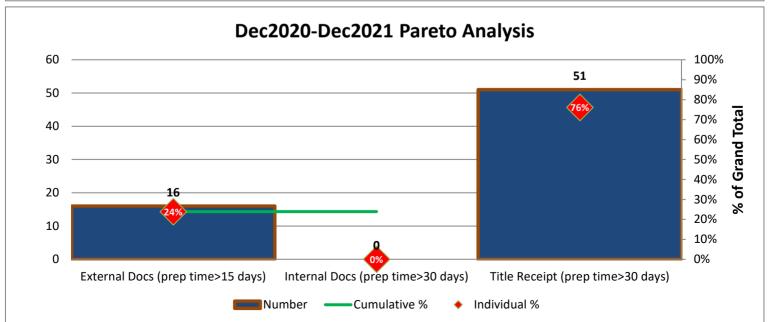

# Properties Acquired by the Landbank Develop Louisville

KPI Owner: OCD Foreclosure & Donation Staff Process: Acquisitions

| Baseline, Goal, & Benchmark     | Source Summary          | Continuous Improvement Summary                                                                                                                                                                                             |  |  |
|---------------------------------|-------------------------|----------------------------------------------------------------------------------------------------------------------------------------------------------------------------------------------------------------------------|--|--|
| Baseline: FY2012 - 2 properties | Data Source: SharePoint | Plan-Do-Check-Act Step 1: Define the problem                                                                                                                                                                               |  |  |
| Goal: N/A - input measure       | Goal Source: N/A        | Measurement Method: Count of properties acquired by the Community<br>Development division each month<br>Why Measure: To reduce the ratio of abandoned properties and to return<br>underutilized property to productive use |  |  |
| Benchmark: TBD                  | Benchmark Source: TBD   | Next Improvement Step: Root cause analysis of slow acquisitions                                                                                                                                                            |  |  |
| How Are We Doing?               |                         |                                                                                                                                                                                                                            |  |  |

| FY2022 Year-to-Date | FY2022 Year-to-Date |  |
|---------------------|---------------------|--|
| ("12 Month Goal")   | ("12 Month Actual") |  |
| TBD                 | 24                  |  |
| Properties          | Properties          |  |

| Dec2021 Goal | Dec2021 Actual |
|--------------|----------------|
| TBD          | 3              |
| Properties   | Properties     |
|              |                |

Report Generated: 01/06/2022 Data Expires: 01/10/2022