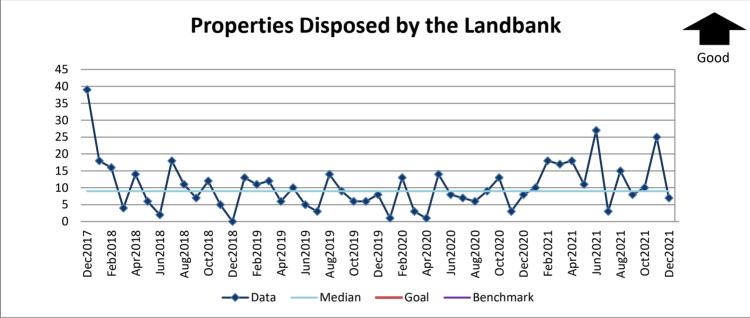

| Data Source: SharePoint  Data Source: SharePoint  Goal Source: TBD  Benchmark Source: TBD  How Are We Doing?  FY2022 Year-to-Date ("12 Month Actual")  Data Source: SharePoint  Measurement Method: Cond Development division each Why Measure: To reduce the underutilized property to pr | Data Source: SharePoint  Goal Source: TBD  Benchmark  Benchmark  Source: TBD  Data Source: TBD  Plan-Do-Check-Act Step 1: Define the problem  Measurement Method: Count of properties disposed by Development division each month  Why Measure: To reduce the inventory of vacant proper underutilized property to productive use  Next Improvement Step: Determine Goals  How Are We Doing?  FY2022 Year-to-Date ("12 Month Actual")  Dec2021 Goal  Dec2021 Actual |

**Properties** 

**Properties**