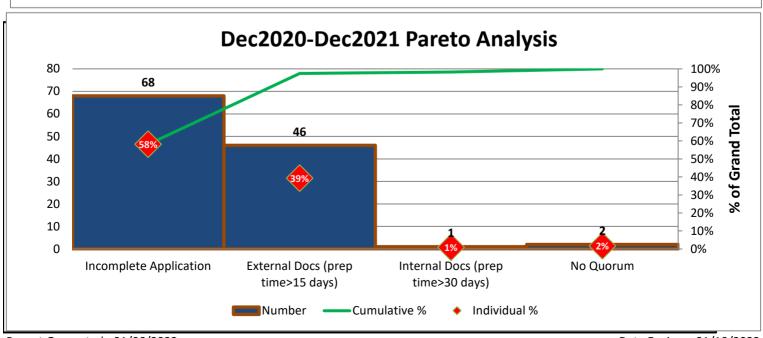

# Properties Acquired by the Landbank Develop Louisville

KPI Owner: OCD Foreclosure & Donation Staff Process: Acquisitions

| Baseline, Goal, & Benchmark     | Source Summary          | Continuous Improvement Summary                                                                                                                                                                                             |  |  |
|---------------------------------|-------------------------|----------------------------------------------------------------------------------------------------------------------------------------------------------------------------------------------------------------------------|--|--|
| Baseline: FY2012 - 2 properties | Data Source: SharePoint | Plan-Do-Check-Act Step 1: Define the problem                                                                                                                                                                               |  |  |
| Goal: N/A - input measure       | Goal Source: N/A        | Measurement Method: Count of properties acquired by the Community<br>Development division each month<br>Why Measure: To reduce the ratio of abandoned properties and to return<br>underutilized property to productive use |  |  |
| Benchmark: TBD                  | Benchmark Source: TBD   | Next Improvement Step: Root cause analysis of slow acquisitions                                                                                                                                                            |  |  |
| How Are We Doing?               |                         |                                                                                                                                                                                                                            |  |  |

| FY2022 Year-to-Date | FY2022 Year-to-Date |  |
|---------------------|---------------------|--|
| ("12 Month Goal")   | ("12 Month Actual") |  |
| TBD                 | 24                  |  |
| Properties          | Properties          |  |

| Dec2021 Goal | Dec2021 Actual |
|--------------|----------------|
| TBD          | 3              |
| Properties   | Properties     |
|              |                |

Report Generated: 01/06/2022 Data Expires: 01/10/2022