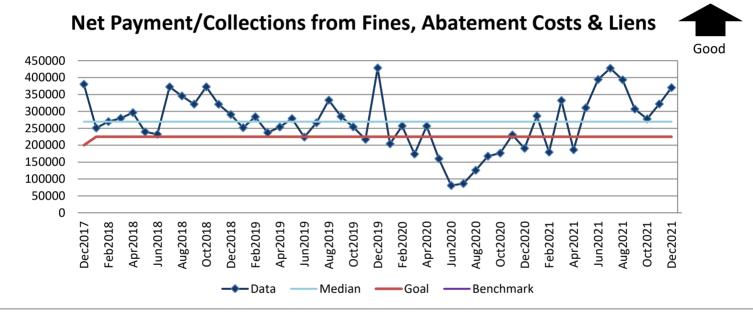

### Net Payment/Collections from Fines, Abatement Costs & Liens **Develop Louisville**

**KPI Owner: John Flood Process: Collections** 

| Baseline, Goal,                          | & Benchmark                             | Source Summary    | Continuous Improvement Summary                                  |                |  |
|------------------------------------------|-----------------------------------------|-------------------|-----------------------------------------------------------------|----------------|--|
| Baseline: FY2012- \$536,62               | 29                                      | Data Source: LeAP | Plan-Do-Check-Act Step 8: Monitor and diagnose                  |                |  |
| Goal: \$2.7 million per yea              | r                                       |                   | Measurement Method: Sum of fees collected per month             |                |  |
|                                          |                                         |                   | Why Measure: TBD  D Next Improvement Step: Increase Collections |                |  |
| Benchmark: TBD                           |                                         |                   |                                                                 |                |  |
| How Are We Doing?                        |                                         |                   |                                                                 |                |  |
| FY2022 Year-to-Date<br>("12 Month Goal") | FY2022 Year-to-Date ("12 Month Actual") |                   | Dec2021 Goal                                                    | Dec2021 Actual |  |

| Y2022 Year-to-Date<br>("12 Month Goal")                     | FY2022 Year-to-Date<br>("12 Month Actual") |  | Dec2021 Goal | Dec2021 Actual |  |  |  |
|-------------------------------------------------------------|--------------------------------------------|--|--------------|----------------|--|--|--|
| 1,350,000                                                   | 2,097,680                                  |  | 225,000      | 370,124        |  |  |  |
| Dollars                                                     | Dollars                                    |  | Dollars      | Dollars        |  |  |  |
| Net Payment/Collections from Fines, Abatement Costs & Liens |                                            |  |              |                |  |  |  |

Root cause analysis is not necessary because there is no gap between the goal and the current performance.

Report Generated: 01/06/2022 Data Expires: 01/10/2022 **Monthly Measurement** 