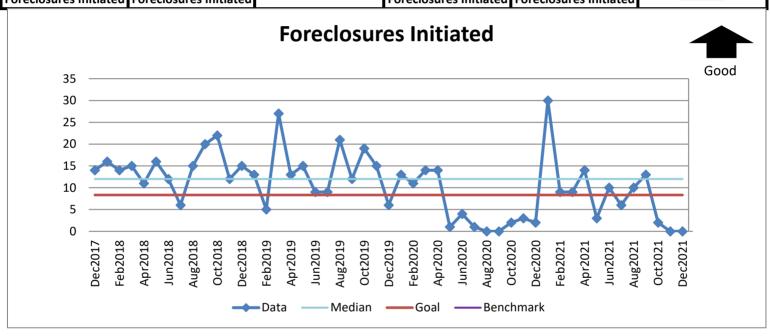

### **Metro Demolitions Develop Louisville**

| Pr | ocess | : D | em | oli | tion |
|----|-------|-----|----|-----|------|
|    |       |     |    |     |      |

| KPI Owner: OCD D                                                                            | emolition Staff                            | Process: Demolition                                                   |                                                                                                                                                                                                                                                                                                                                 |                              |                       |  |
|---------------------------------------------------------------------------------------------|--------------------------------------------|-----------------------------------------------------------------------|---------------------------------------------------------------------------------------------------------------------------------------------------------------------------------------------------------------------------------------------------------------------------------------------------------------------------------|------------------------------|-----------------------|--|
| Baseline, Goal                                                                              | , & Benchmark                              | Source Summary                                                        | Continu                                                                                                                                                                                                                                                                                                                         | ous Improvement S            | ummary                |  |
| Baseline: FY16, 107 structur                                                                | es demolished                              | Data Source: Accela                                                   | Plan-Do-Check-Act Step 4: G                                                                                                                                                                                                                                                                                                     | enerate and prioritize poten | tial solutions        |  |
| Goal: Demolish 100 structur<br>Mayor's Goal 16: Resolve Al<br>initiative to demolish blight | bandoned Properties; it is ar              | Goal Source: IDT and<br>Department Team Goal<br>Benchmark Source: TBD | Measurement Method: Count of vacant/abandoned structures demolished mont<br>by Louisville Metro<br>Why Measure: Demo candidate properties pose a health and safety concern to<br>citizens and depress property values and community vitality<br>Next Improvement Step: Implementation of a property severity ranking to priorit |                              | and safety concern to |  |
| Benchmark: TBD                                                                              |                                            | How Are 1                                                             | demolition cases We Doing?                                                                                                                                                                                                                                                                                                      |                              |                       |  |
| FV2022 Veer to Date                                                                         | FV2022 Veer to Dete                        |                                                                       | I                                                                                                                                                                                                                                                                                                                               |                              |                       |  |
| FY2022 Year-to-Date<br>("12 Month Goal")                                                    | FY2022 Year-to-Date<br>("12 Month Actual") |                                                                       | Dec2021 Goal                                                                                                                                                                                                                                                                                                                    | Dec2021 Actual               |                       |  |
| 50                                                                                          | 46                                         |                                                                       | 8                                                                                                                                                                                                                                                                                                                               | 2                            |                       |  |
| Demolitions                                                                                 | Demolitions                                |                                                                       | Demolitions                                                                                                                                                                                                                                                                                                                     | Demolitions                  |                       |  |

Currently, we are only demolishing emergency cases and continue to work on any standard demolition cases in preparation for demolition. All standard demolition cases go through a bid process to award a contract at a rate of 15 - 30 cases per quarter.

An additional 83 demolitions are being processed and should be down and clear before the end of the fiscal year. This number includes 6 Landbank demolitions.