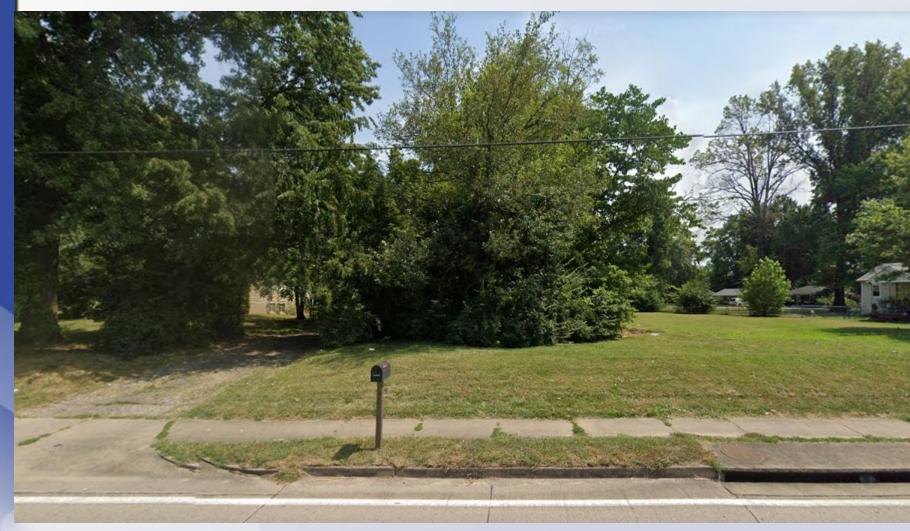

es not conform with one or more of the standards listed in sub-section 4.1.2.B of the Land Development Code.

| Width          | Requirement                         | Request |
|----------------|-------------------------------------|---------|
| Infill Context | Average of two nearest homes (40ft) | 16ft    |
|                |                                     |         |

| Roof Pitch     | Requirement                                           | Request |
|----------------|-------------------------------------------------------|---------|
| Infill Context | Within 4:12 and 5:12 (the range of surrounding homes) | 3:12    |



### **Site Context**





### Site Context - Street View





# Site Context - Street View





Neighboring property to the South

### Site Context - Street View



Neighboring property to the North
Louisville

# Case Summary / Background

- The property is zoned R-4 Single-Family in the Neighborhood Form District.
- The lot is vacant and the applicant is proposing to place a factory built home on the lot. Infill standards apply.
- All other design guidelines in chapters 4.1.2 and 5.3.1 are met.



# Variety of Surrounding Residences









Zoning and Form



### Aerial





#### Site Plan





# Photo & Rendering



# Staff Finding

The plan conforms to the Comprehensive Plan, the Neighborhood Form District standards, and the 2016 Cane Run Road Neighborhood Revitalization Plan.

Staff finds that the request is adequately justified and meets the standard of review.



# Required Action

APPROVE or DENY the Factory Built Housing application.