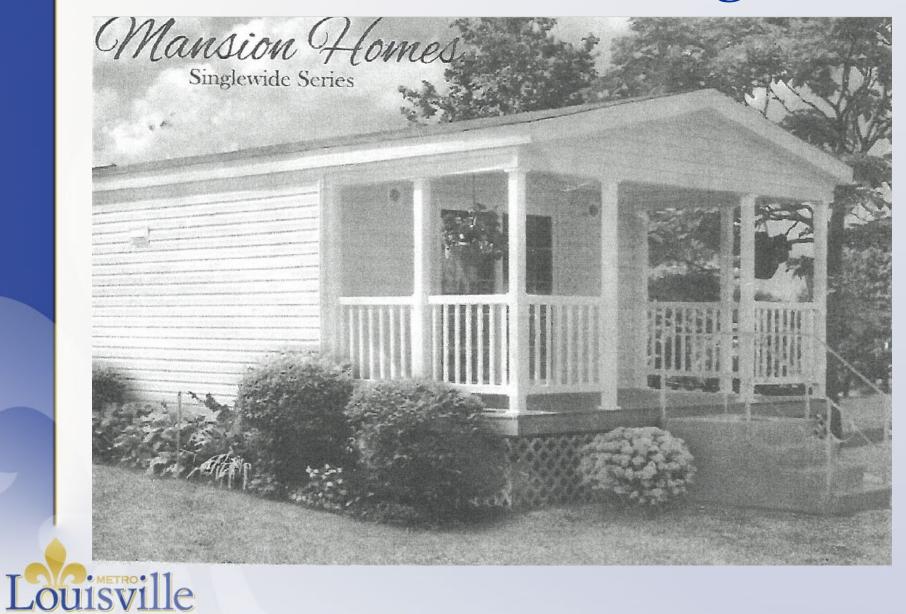

|
|----------------|-------------------------------------------------------|---------|
| Infill Context | Within 4:12 and 5:12 (the range of surrounding homes) | 3:12    |



### **Site Context**





### Site Context - Street View





# Site Context - Street View





Neighboring property to the South

### Site Context - Street View



Neighboring property to the North
Louisville

# Case Summary / Background

- The property is zoned R-4 Single-Family in the Neighborhood Form District.
- The lot is vacant and the applicant is proposing to place a factory built home on the lot. Infill standards apply.
- All other design guidelines in chapters 4.1.2 and 5.3.1 are met.



# Variety of Surrounding Residences









Zoning and Form



### Aerial





#### Site Plan





# Photo & Rendering



# Staff Finding

The plan conforms to the Comprehensive Plan, the Neighborhood Form District standards, and the 2016 Cane Run Road Neighborhood Revitalization Plan.

Staff finds that the request is adequately justified and meets the standard of review.



# Required Action

APPROVE or DENY the Factory Built Housing application.