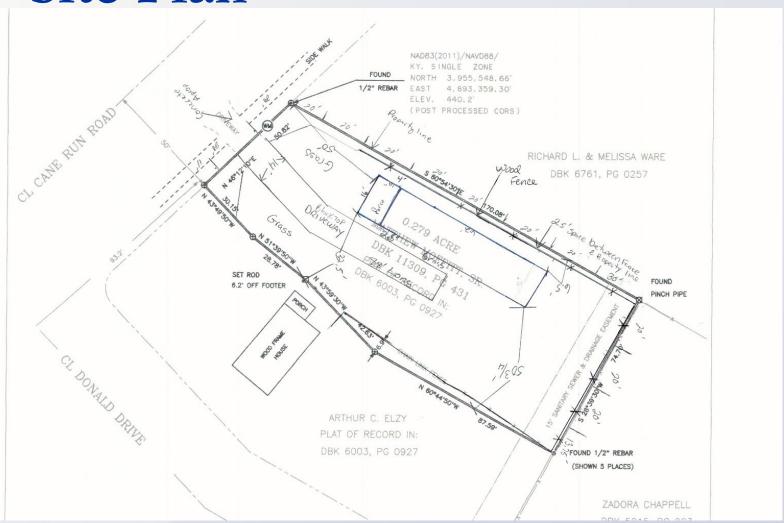

| Request |
|----------------|-------------------------------------------------------|---------|
| Infill Context | Within 4:12 and 5:12 (the range of surrounding homes) | 3:12    |



### **Site Context**





### Site Context - Street View





# Site Context - Street View





Neighboring property to the South

### Site Context - Street View



Neighboring property to the North
Louisville

# Case Summary / Background

- The property is zoned R-4 Single-Family in the Neighborhood Form District.
- The lot is vacant and the applicant is proposing to place a factory built home on the lot. Infill standards apply.
- All other design guidelines in chapters 4.1.2 and 5.3.1 are met.



# Variety of Surrounding Residences









Zoning and Form



### Aerial





#### Site Plan





# Photo & Rendering



# Staff Finding

The plan conforms to the Comprehensive Plan, the Neighborhood Form District standards, and the 2016 Cane Run Road Neighborhood Revitalization Plan.

Staff finds that the request is adequately justified and meets the standard of review.



# Required Action

APPROVE or DENY the Factory Built Housing application.