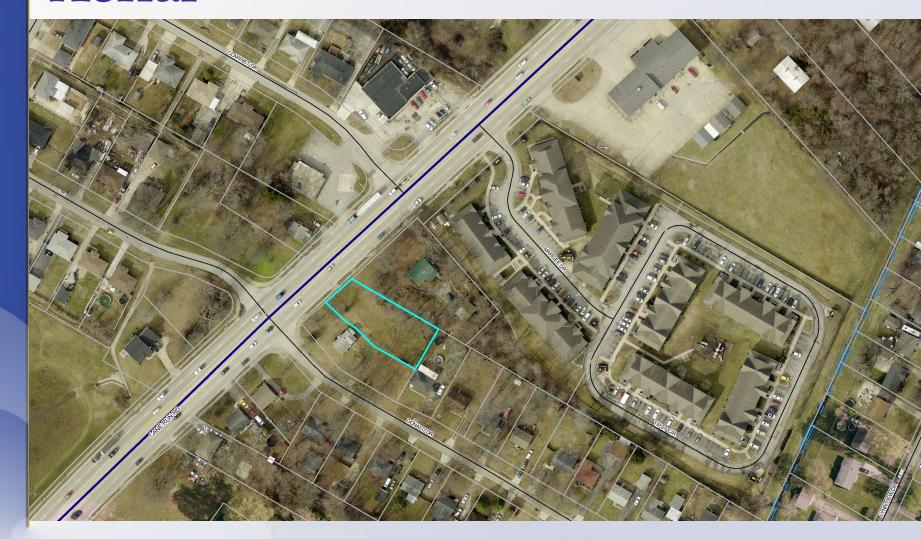

| Request |
|----------------|-------------------------------------------------------|---------|
| Infill Context | Within 4:12 and 5:12 (the range of surrounding homes) | 3:12    |



### **Site Context**





### Site Context - Street View





# Site Context - Street View





Neighboring property to the South

### Site Context - Street View



Neighboring property to the North
Louisville

# Case Summary / Background

- The property is zoned R-4 Single-Family in the Neighborhood Form District.
- The lot is vacant and the applicant is proposing to place a factory built home on the lot. Infill standards apply.
- All other design guidelines in chapters 4.1.2 and 5.3.1 are met.



# Variety of Surrounding Residences









Zoning and Form



### Aerial





#### Site Plan





# Photo & Rendering



# Staff Finding

The plan conforms to the Comprehensive Plan, the Neighborhood Form District standards, and the 2016 Cane Run Road Neighborhood Revitalization Plan.

Staff finds that the request is adequately justified and meets the standard of review.



# Required Action

APPROVE or DENY the Factory Built Housing application.