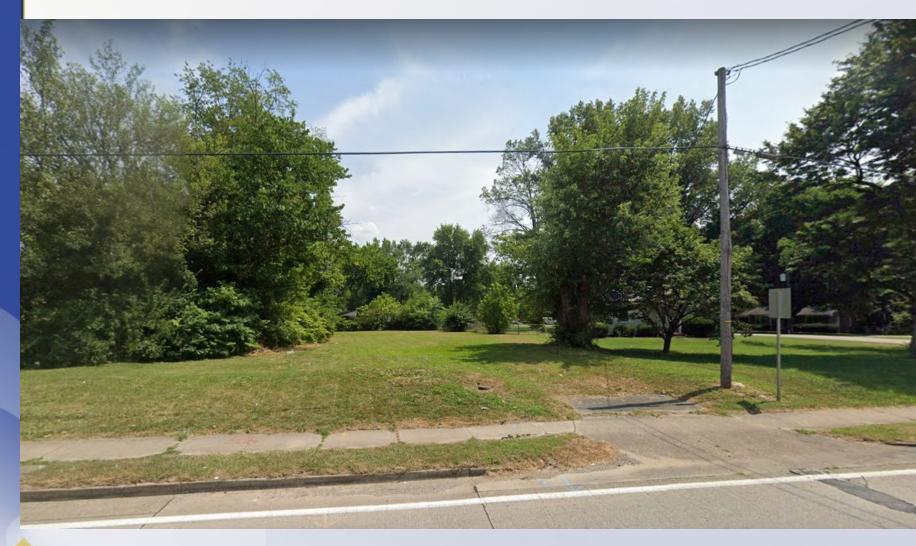

### Site Context - Street View

# Case Summary / Background

- The property is zoned R-4 Single-Family in the Neighborhood Form District.
- The lot is vacant and the applicant is proposing to place a factory built home on the lot. Infill standards apply.
- All other design guidelines in chapters 4.1.2 and 5.3.1 are met.