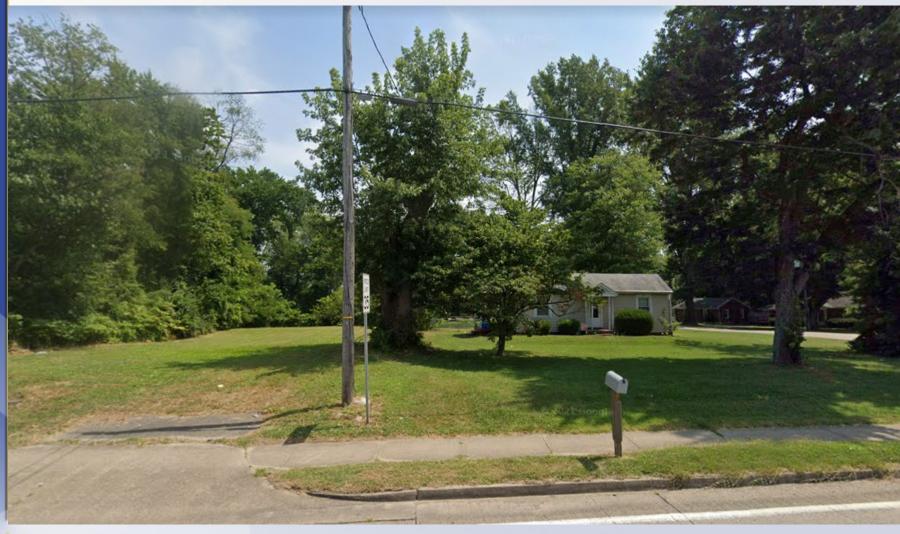

022

### Request

• Approval of a factory built housing request that does not conform with one or more of the standards listed in sub-section 4.1.2.B of the Land Development Code.

| Width          | Requirement                         | Request |
|----------------|-------------------------------------|---------|
| Infill Context | Average of two nearest homes (40ft) | 16ft    |
|                |                                     |         |

| Roof Pitch     | Requirement                                           | Request |
|----------------|-------------------------------------------------------|---------|
| Infill Context | Within 4:12 and 5:12 (the range of surrounding homes) | 3:12    |



### **Site Context**





### Site Context - Street View





# Site Context - Street View





Neighboring property to the South

### Site Context - Street View



Neighboring property to the North
Louisville

# Case Summary / Background

- The property is zoned R-4 Single-Family in the Neighborhood Form District.
- The lot is vacant and the applicant is proposing to place a factory built home on the lot. Infill standards apply.
- All other design guidelines in chapters 4.1.2 and 5.3.1 are met.



# Variety of Surrounding Residences









Zoning and Form



### Aerial





#### Site Plan





# Photo & Rendering



# Staff Finding

The plan conforms to the Comprehensive Plan, the Neighborhood Form District standards, and the 2016 Cane Run Road Neighborhood Revitalization Plan.

Staff finds that the request is adequately justified and meets the standard of review.



# Require