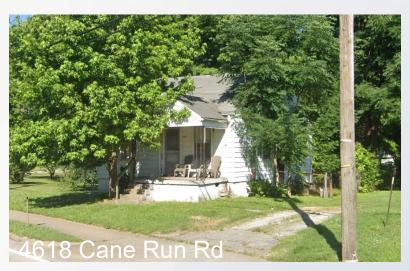

| Roof Pitch     | Requirement                                           | Request |
|----------------|-------------------------------------------------------|---------|
| Infill Context | Within 4:12 and 5:12 (the range of surrounding homes) | 3:12    |



### **Site Context**





### Site Context - Street View





# Site Context - Street View





Neighboring property to the South

### Site Context - Street View



Neighboring property to the North
Louisville

# Case Summary / Background

- The property is zoned R-4 Single-Family in the Neighborhood Form District.
- The lot is vacant and the applicant is proposing to place a factory built home on the lot. Infill standards apply.
- All other design guidelines in chapters 4.1.2 and 5.3.1 are met.



# Variety of Surrounding Residences









Zoning and Form



### Aerial





#### Site Plan





# Photo & Rendering



# Staff Finding

The plan conforms to the Comprehensive Plan, the Neighborhood Form District standards, and the 2016 Cane Run Road Neighborhood Revitalization Plan.

Staff finds that the request is adequately justified and meets the standard of review.



# Required Action

APPROVE or DENY the Factory Built Housing application.