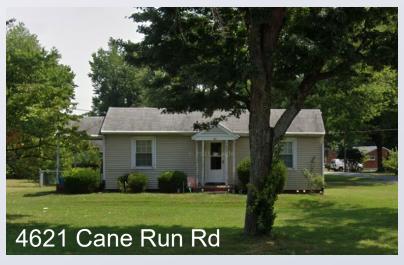

Roof Pitch     | Requirement                                           | Request |
|----------------|-------------------------------------------------------|---------|
| Infill Context | Within 4:12 and 5:12 (the range of surrounding homes) | 3:12    |



### **Site Context**





### Site Context - Street View





# Site Context - Street View





Neighboring property to the South

### Site Context - Street View



Neighboring property to the North
Louisville

# Case Summary / Background

- The property is zoned R-4 Single-Family in the Neighborhood Form District.
- The lot is vacant and the applicant is proposing to place a factory built home on the lot. Infill standards apply.
- All other design guidelines in chapters 4.1.2 and 5.3.1 are met.



# Variety of Surrounding Residences









Zoning and Form



### Aerial





#### Site Plan





# Photo & Rendering



# Staff Finding

The plan conforms to the Comprehensive Plan, the Neighborhood Form District standards, and the 2016 Cane Run Road Neighborhood Revitalization Plan.

Staff finds that the request is adequately justified and meets the standard of review.



# Required Action

APPROVE or DENY the Factory Built Housing application.