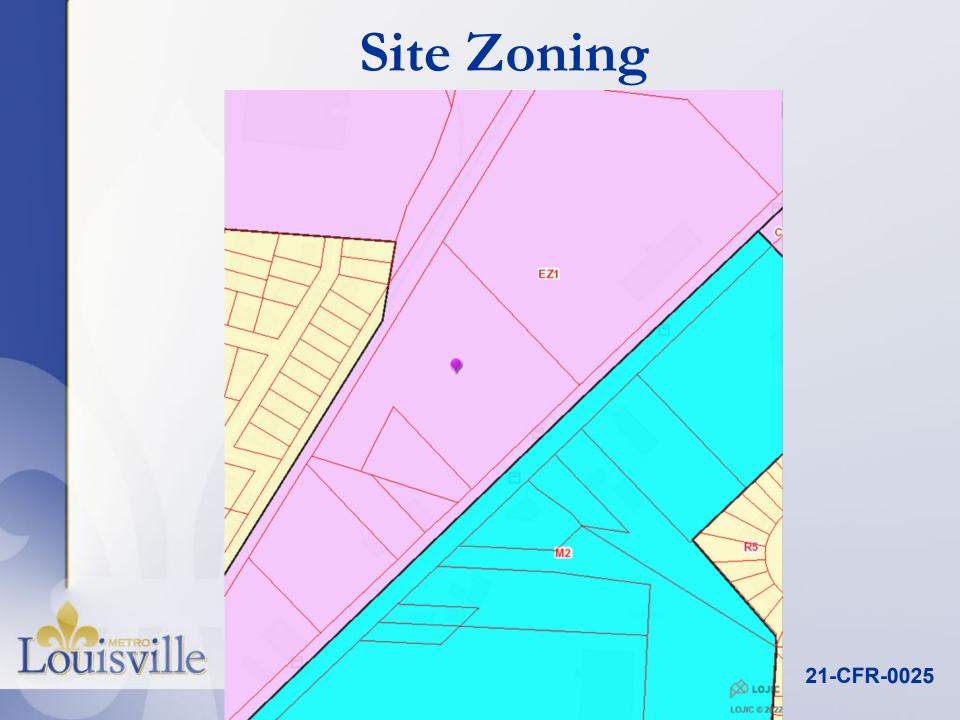

## **Project Summary**

- The subject property is located on the west side of 7th Street Road between Oleanda Avenue and Berry Boulevard in the City of Shively.
- It is in the EZ-1, Enterprise Zone, Zoning District and the Traditional Workplace Form District.
- The applicant is proposing a temporary vehicle storage and auction lot that will be enclosed by a fence, with a small office building at the front of the lot.