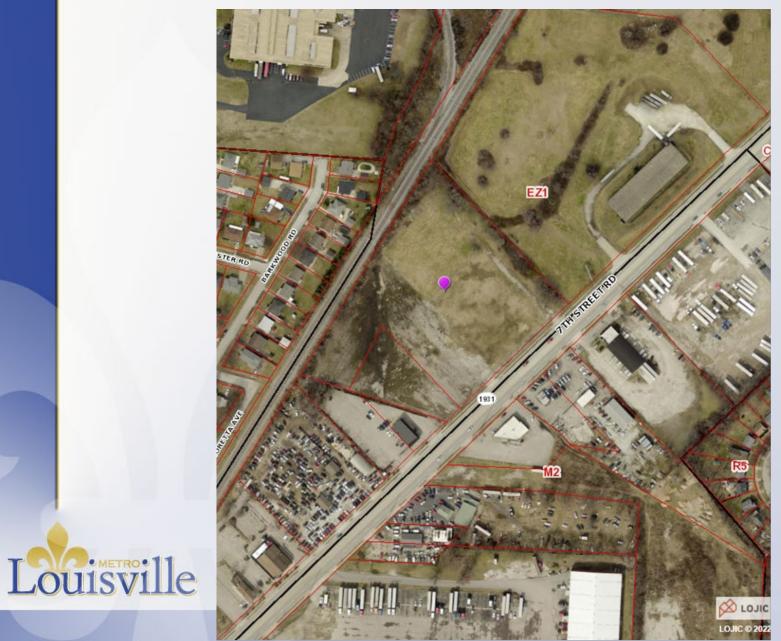

# 21-CFR-0025 Auxiliary Metro Vehicle Storage and Auction Lot

# RETROILLE CONSTRUCTION

**Development Review Committee** 

Zach Schwager, Planner I January 19, 2022



#### Community Facility Review for a temporary vehicle storage and auction lot and office building.





## **Project Summary**

- The subject property is located on the west side of 7th Street Road between Oleanda Avenue and Berry Boulevard in the City of Shively.
- It is in the EZ-1, Enterprise Zone, Zoning District and the Traditional Workplace Form District.
- The applicant is proposing a temporary vehicle storage and auction lot that will be enclosed by a fence, with a small office building at the front of the lot.



21-CFR-0025



#### **Site Aerial**



21-CFR-0025



21-CFR-0025

#### Louisville

### **Required Actions**

APPROVE or RECOMMEND changes to come more into compliance with the Comprehensive Plan