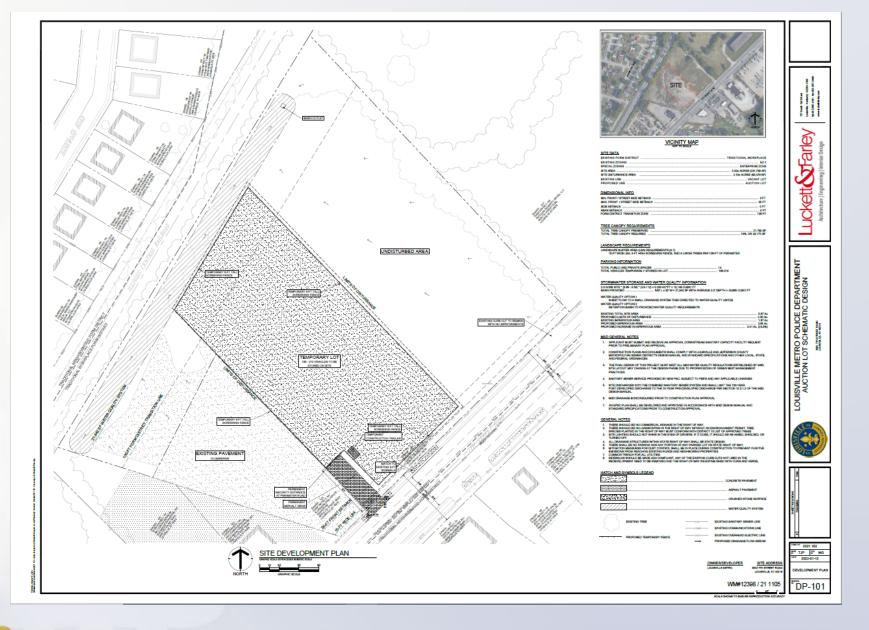

#### Community Facility Review for a temporary vehicle storage and auction lot and office building.

## **Project Summary**

- The subject property is located on the west side of 7th Street Road between Oleanda Avenue and Berry Boulevard in the City of Shively.
- It is in the EZ-1, Enterprise Zone, Zoning District and the Traditional Workplace Form District.
- The applicant is proposing a temporary vehicle storage and auction lot that will be enclosed by a fence, with a small office building at the front of the lot.