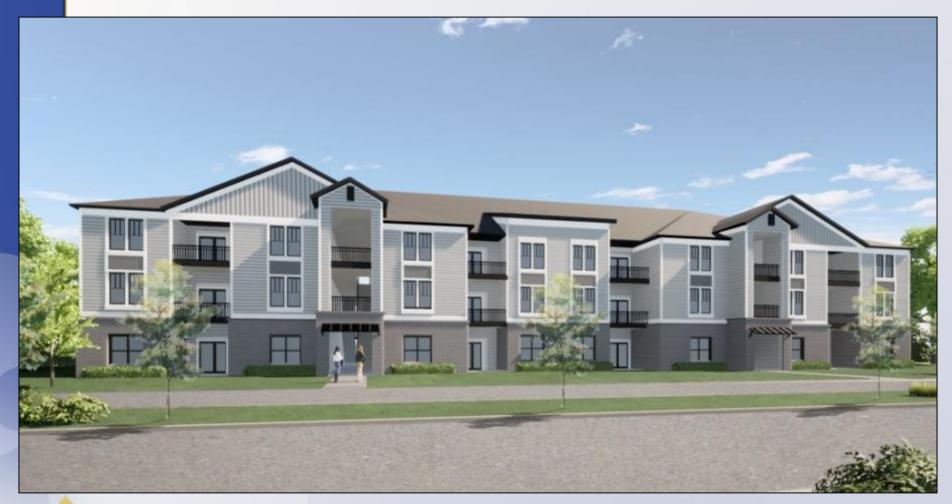

# 21-ZONE-0127 FLATS OF BARDSTOWN





Planning & Zoning Committee February 8, 2022





2044 & 2100 Buechel Bank Road District 2 - Barbara Shanklin



Louisville

Existing: Residential Proposed: Residential



Louisville

Existing: R-4/N Proposed: R-6/N

21-ZONE-0127

### Request(s)

- Change in zoning from R-4 to R-6 (8.85 acres)
- Detailed District Development Plan with binding elements



#### Case Summary

- 144 dwelling units on 8.85 acres (16.27 DU/AC)
- Buechel Bank Road access
- 6 buildings
- 152 parking spaces



# Applicant's Development Plan



### Applicant's Rendering





#### Public Meetings

- Neighborhood Meeting held 9/15/2021
- LD&T meeting on 12/9/2021
- Planning Commission public hearing on 1/6/2022
  - Two people spoke in opposition.
  - Motion to recommend approval of the change in zoning from R-4 to R-6 passed by a vote of 9-0.