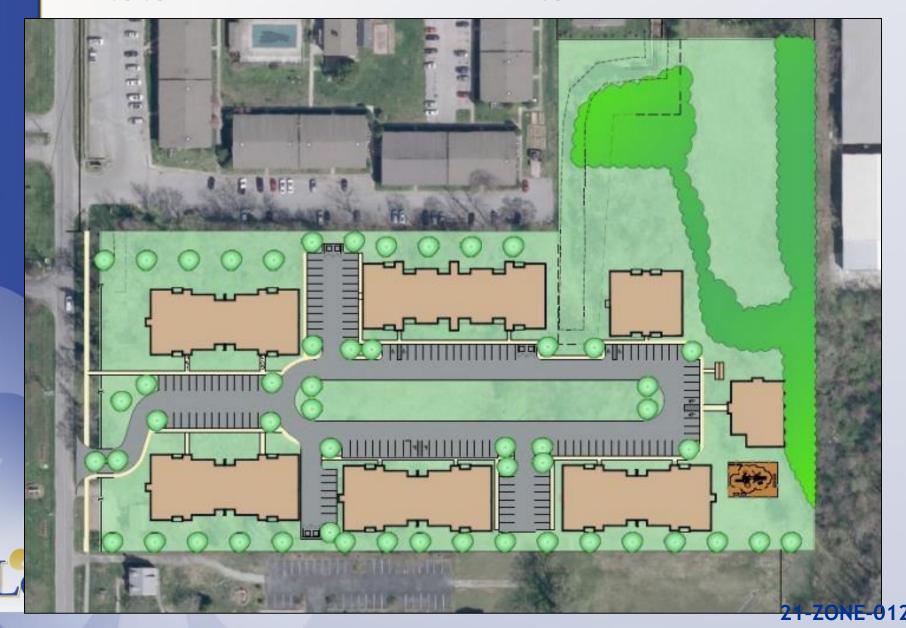

#### Case Summary

- 144 dwelling units on 8.85 acres (16.27 DU/AC)
- Buechel Bank Road access
- 6 buildings
- 152 parking spaces

# Applicant's Development Plan