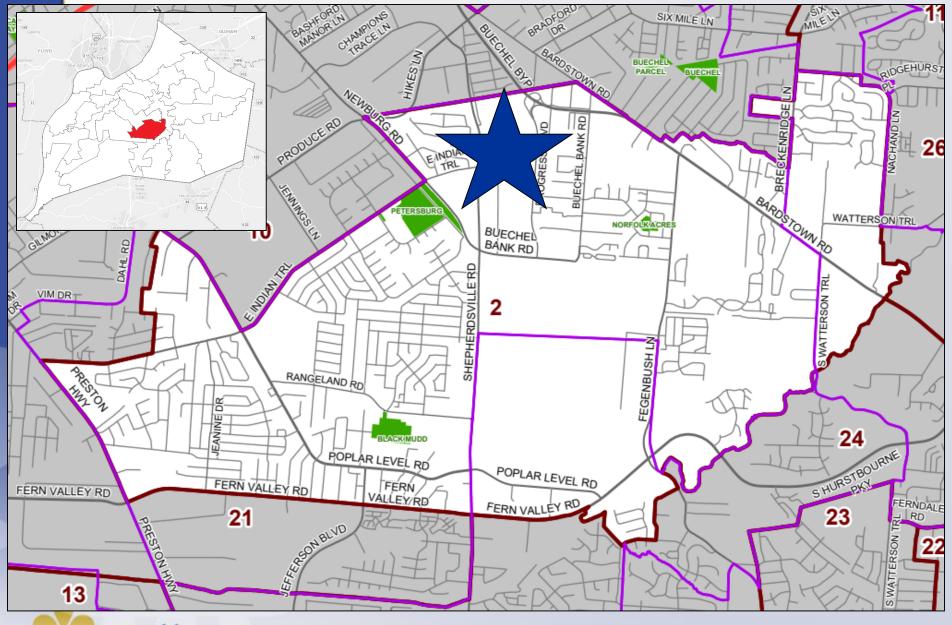

# 21-ZONE-0127 FLATS OF BARDSTOWN

Planning & Zoning Committee February 8, 2022

2044 & 2100 Buechel Bank Road District 2 - Barbara Shanklin

Louisville

Existing: Residential Proposed: Residential

Louisville

Existing: R-4/N Proposed: R-6/N

21-ZONE-0127