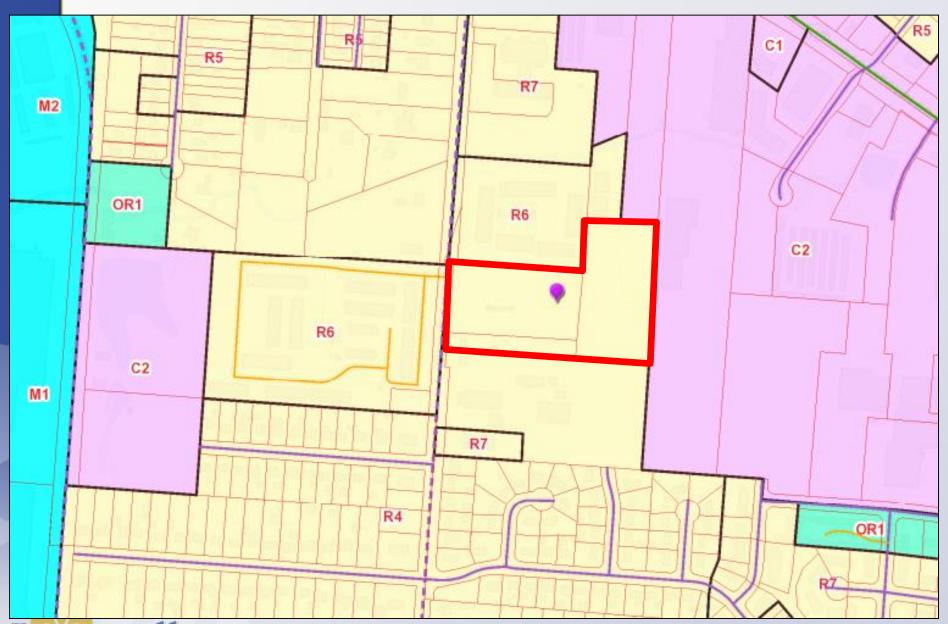

# 21-ZONE-0127 FLATS OF BARDSTOWN

Planning & Zoning Committee February 8, 2022

2044 & 2100 Buechel Bank Road District 2 - Barbara Shanklin

Louisville

Existing: Residential Proposed: Residential

Louisville

Existing: R-4/N Proposed: R-6/N

### Request(s)

- Change in zoning from R-4 to R-6 (8.85 acres)
- Detailed District Development Plan with binding elements