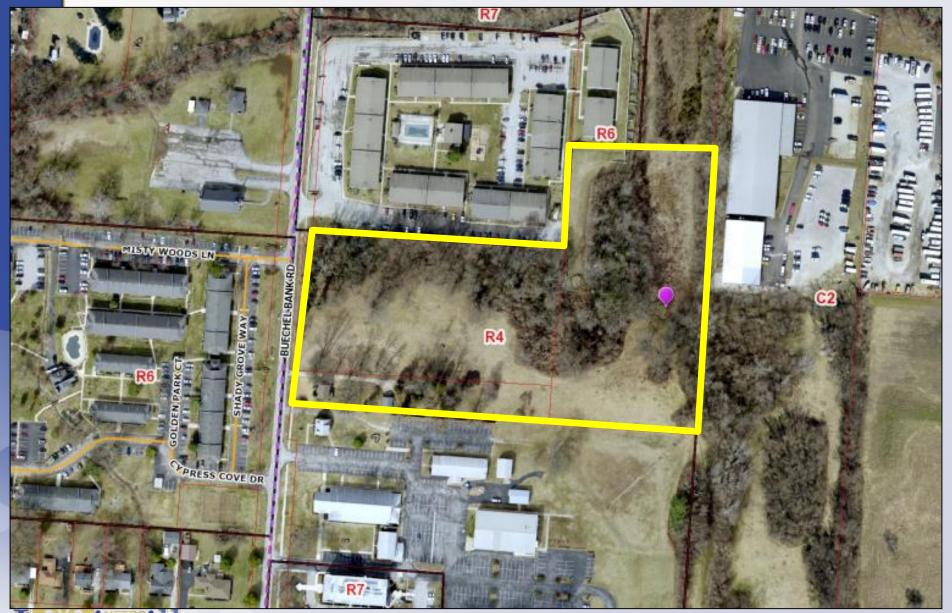

# 21-ZONE-0127 FLATS OF BARDSTOWN

Planning & Zoning Committee February 8, 2022

2044 & 2100 Buechel Bank Road District 2 - Barbara Shanklin

Louisville

Existing: Residential Proposed: Residential

Louisville

Existing: R-4/N Proposed: R-6/N

### Request(s)

- Change in zoning from R-4 to R-6 (8.85 acres)
- Detailed District Development Plan with binding elements