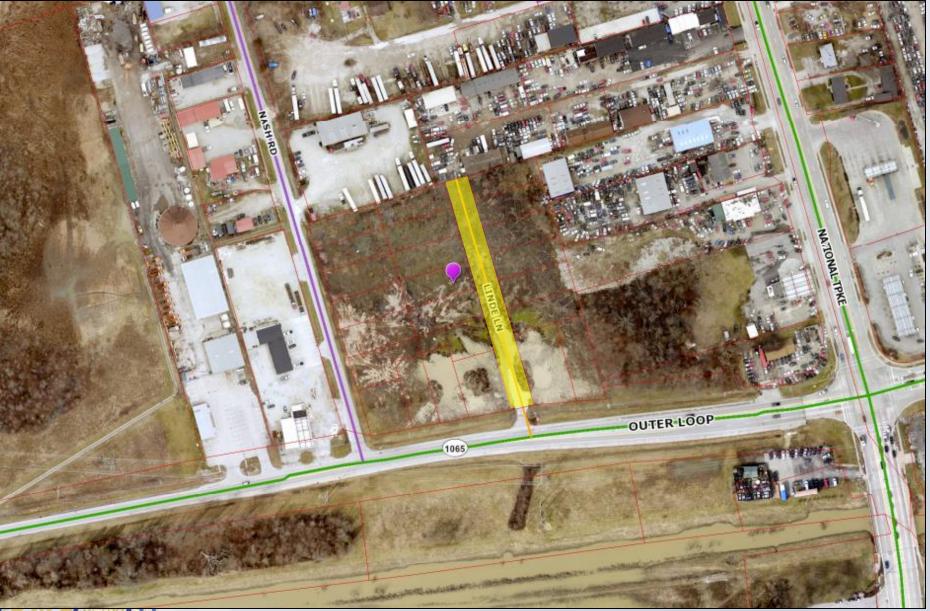

# Requests/Case Summary

- Closure of Linde Lane
- Unimproved ROW extending from Outer Loop
- ROW dead ends at industrially developed tract (no connection)
- Proposed 9,000 sf building on site for proposed truck repair facility and truck parking (21-CAT2-0012)