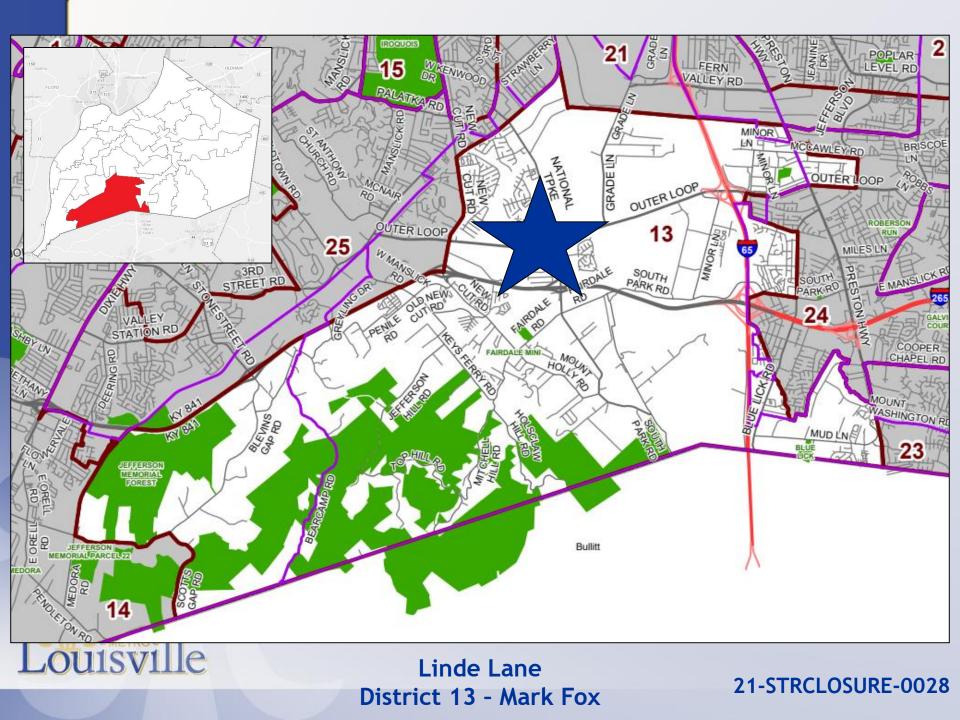

# 21-STRCLOSURE-0028 LINDE LANE CLOSURE

# Requests/Case Summary

- Closure of Linde Lane
- Unimproved ROW extending from Outer Loop
- ROW dead ends at industrially developed tract (no connection)
- Proposed 9,000 sf building on site for proposed truck repair facility and truck parking (21-CAT2-0012)