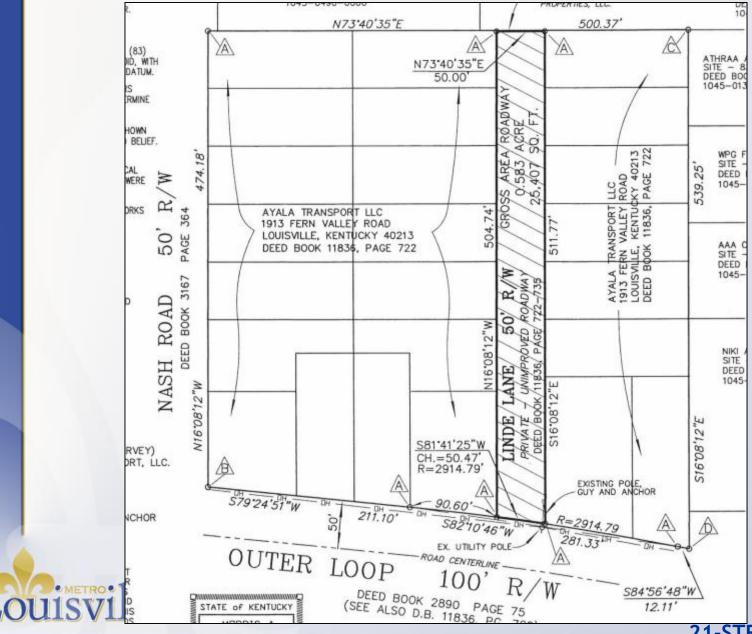

# 21-STRCLOSURE-0028 LINDE LANE CLOSURE

# Louisville



Planning & Zoning Committee February 22, 2022



# Requests/Case Summary

- Closure of Linde Lane
- Unimproved ROW extending from Outer Loop
- ROW dead ends at industrially developed tract (no connection)
- Proposed 9,000 sf building on site for proposed truck repair facility and truck parking (21-CAT2-0012)





#### Louisville

#### 21-STRCLOSURE-0028

### **Closure Plat**



21-STRCLOSURE-0028



## **Public Meetings**

- LD&T meeting on 1/13/2022
- Planning Commission public hearing on 1/20/2022
  - No one spoke in opposition.
  - Motion to recommend approval of the right-of-way closure passed by a vote of 9-0.



21-STRCLOSURE-0028