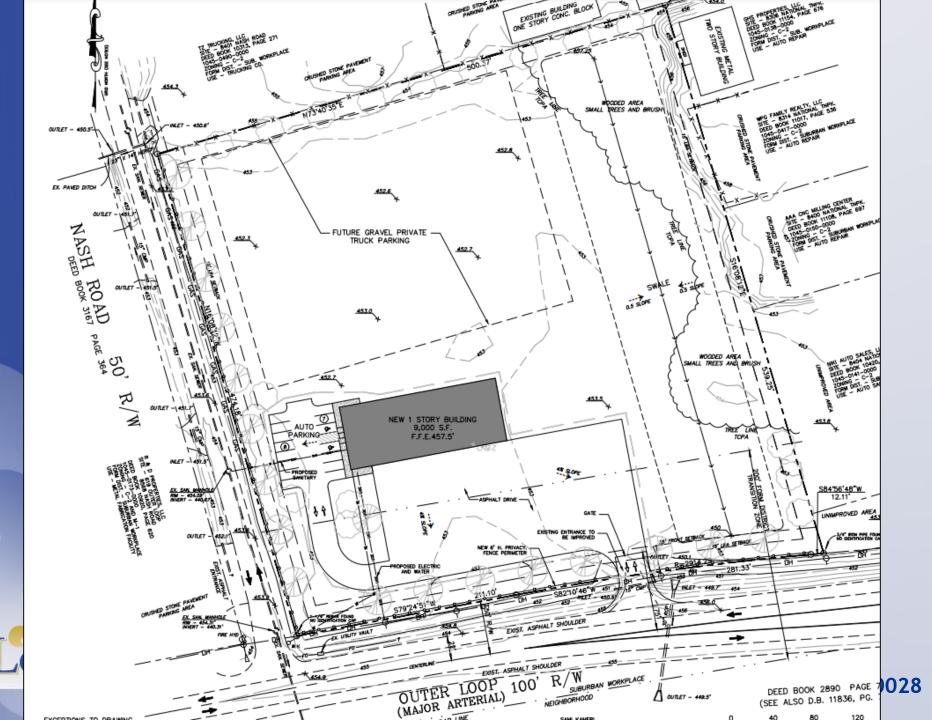

# Requests/Case Summary

- Closure of Linde Lane
- Unimproved ROW extending from Outer Loop
- ROW dead ends at industrially developed tract (no connection)
- Proposed 9,000 sf building on site for proposed truck repair facility and truck parking (21-CAT2-0012)