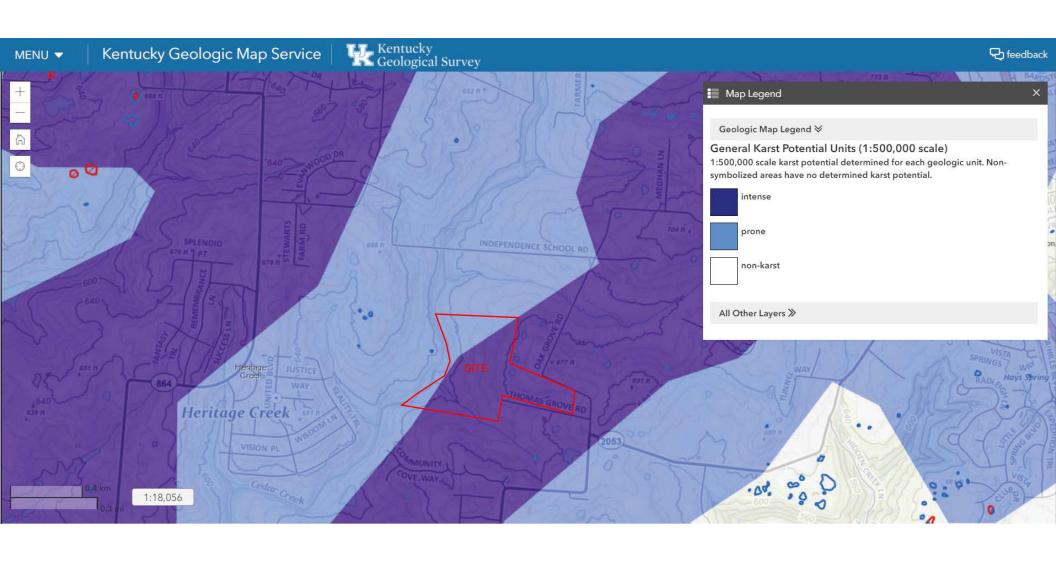

## TRANSMITTAL FORM

| M                                                                                | IND                       | ELSCO               | TT                  | www.MindelScott.com                         | DATE September 1, 2021 REF.# 3694                                                 |       |
|----------------------------------------------------------------------------------|---------------------------|---------------------|---------------------|---------------------------------------------|-----------------------------------------------------------------------------------|-------|
|                                                                                  | T WILL AM C               |                     |                     |                                             | RE: Oak Grove Subdivision                                                         |       |
| ТО о                                                                             | Oo To Whom It May Concern |                     |                     |                                             | - Karst Survey Report                                                             |       |
|                                                                                  |                           |                     |                     |                                             | _                                                                                 |       |
|                                                                                  |                           |                     |                     |                                             | _                                                                                 |       |
|                                                                                  |                           |                     |                     |                                             |                                                                                   |       |
|                                                                                  |                           |                     |                     |                                             | _                                                                                 |       |
| THE F                                                                            | OLLOWIN                   | G ITEMS ARE         | : <b>X</b> A        | TTACHED SHIPPED UNDER SI                    | EPARATE COVER VIA                                                                 |       |
|                                                                                  |                           |                     |                     | ORIGINALS                                   | SAMPLES BASE MAPS                                                                 |       |
| MYLARS                                                                           |                           |                     |                     | COPIES                                      | CHANGE ORDERS CONTACT PRINTS                                                      |       |
| X DOCUMENTS                                                                      |                           |                     |                     | COMPACT DISCS                               | FIELD DATA PHOTO ENLARGEM                                                         | MENTS |
| SF                                                                               | ECIFICAT                  | TONS                |                     | SHOP DRAWINGS                               |                                                                                   |       |
| ITEM                                                                             | QUANT.                    | DATE                | SUBMITTAL<br>NUMBER |                                             | DESCRIPTION                                                                       | DISP. |
| 1                                                                                | 1                         | 09/01/21            | 1                   | Karst Survey Report (below)                 |                                                                                   | 2,4   |
| 2                                                                                | 1                         | 09/01/21            | 1                   | KGS Karst Potential Map                     |                                                                                   | 2,4   |
| 3                                                                                | 1                         | 09/01/21            | 1                   | Aerial Site Map                             |                                                                                   | 2,4   |
| 4                                                                                | 1                         | 09/01/21            | 1                   | LOJIC Map                                   |                                                                                   | 2,4   |
|                                                                                  |                           |                     |                     |                                             |                                                                                   |       |
|                                                                                  |                           |                     |                     |                                             |                                                                                   |       |
|                                                                                  |                           |                     |                     |                                             |                                                                                   |       |
|                                                                                  |                           |                     |                     |                                             |                                                                                   |       |
|                                                                                  |                           |                     |                     |                                             | _                                                                                 |       |
| ** THI                                                                           | E DISPOSI                 | TION OF EACH        | I ITEM IS AS F      | OLLOWS:                                     |                                                                                   |       |
| 1-FOR APPROVAL 7-APPROVED AS SUBMITTED 2-FOR YOUR USE / INFO 8-APPROVED AS NOTED |                           |                     |                     |                                             | 13- BORROWED ITEMS RETURNED<br>14- RETURN BY                                      |       |
|                                                                                  |                           |                     |                     | 9-REVISE & RESUBMIT                         | 15                                                                                |       |
| 4-FOR APPROPRIATE ACTION 10-REJECTED                                             |                           |                     |                     | 10-REJECTED                                 | 16-                                                                               |       |
| 5-FOR SIGNATURE & RETURN 11-NO EXCEPTIONS TAKEN                                  |                           |                     |                     |                                             | 17-                                                                               |       |
| 6-AS REQUESTED 12-NOTE MARKINGS                                                  |                           |                     |                     |                                             | 18-                                                                               |       |
| REMA                                                                             | RKS:                      | Mindel Scott 1      | professional en     | igineer, Travis Brown, conducted online     | research to assess karst potential at the project site. The Kentucky Geologic Map |       |
| se                                                                               | rvice online              | e characterizes     | the site as bein    | g karst prone to intense karst potential, v | with no mapped sinkholes on the site but many in the project vicinity.            |       |
| Th                                                                               | e engineer                | visited the site of | on September 1      | 1, 2021 to perform a visual inspection an   | nd site walk. Upon walking the site the engineer encountered                      |       |
| nu                                                                               | merous sin                | kholes and othe     | r potentially k     | arstic features on the site. Their approxi  | imate locations are noted on the attached location map. It                        |       |
| sho                                                                              | ould be not               | ed that much of     | the ground wa       | as invisible or inaccessible at the time of | inspection due to dense vegetation. It is likely to encounter these               |       |
| siı                                                                              | ıkholes oth               | er features duri    | ing earthwork       | for the proposed construction. It is recom  | nmended to retain geotechnical services during construction to                    |       |
| ca                                                                               | ll if sinkho              | les are encounte    | ered.Care shou      | ıld be taken during earthwork to investig   | gate and properly remediate potential sinkholes, per the geotechnical             |       |
| en                                                                               | gineer's r                | ecommendat          | ions. It will b     | oe important to proofroll thorough          | nly before placing fill and after cutting.                                        |       |
|                                                                                  |                           |                     |                     |                                             |                                                                                   | -     |
|                                                                                  |                           |                     |                     |                                             |                                                                                   |       |
| COPIE                                                                            | S TO:                     |                     |                     |                                             | Thank you,                                                                        |       |
|                                                                                  | _                         |                     |                     |                                             | SENT BY:                                                                          |       |
|                                                                                  |                           |                     |                     |                                             | Trayis A. Brown, PE                                                               |       |