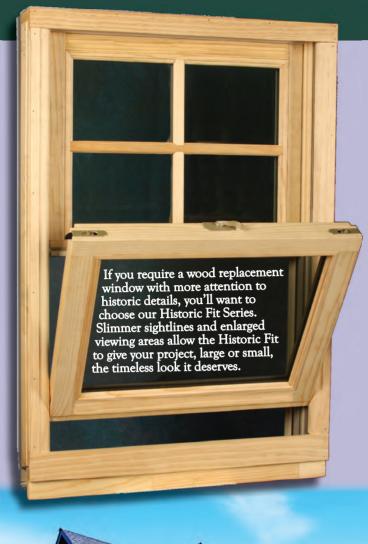

# Classic Fit. Historic Fit.

Quaker's Classic Fit Series & Historic Fit Series, are a triumphant blend of imaginative and diverse designs teamed with an absolute demand for energy-efficiency. Truly these wood clad replacement windows are the perfect fit every time.