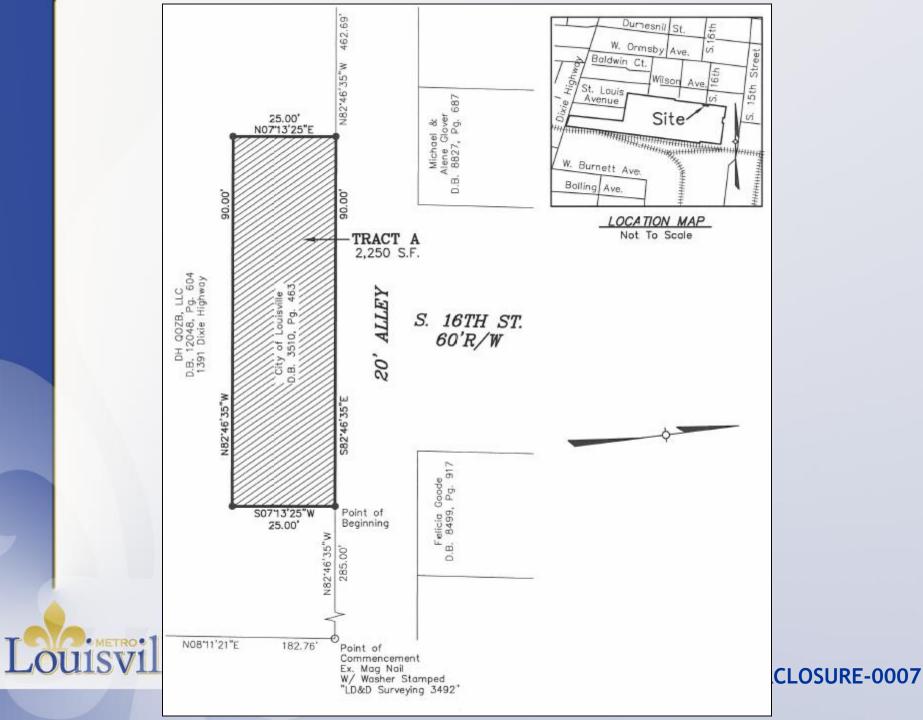

# 22-STRCLOSURE-0007 DIXIE HIGHWAY WAREHOUSE

Planning & Zoning Committee May 10, 2022

Fegenbush Lane at Hurstbourne Parkway
District 2 - Barbara Shanklin

### **Project Summary**

- Associated with 21-CAT3-0004 for a proposed warehouse
- 25 foot by 90 foot (2,250 sf) part of right-ofway addition
- No existing pavement on this area

Louisville