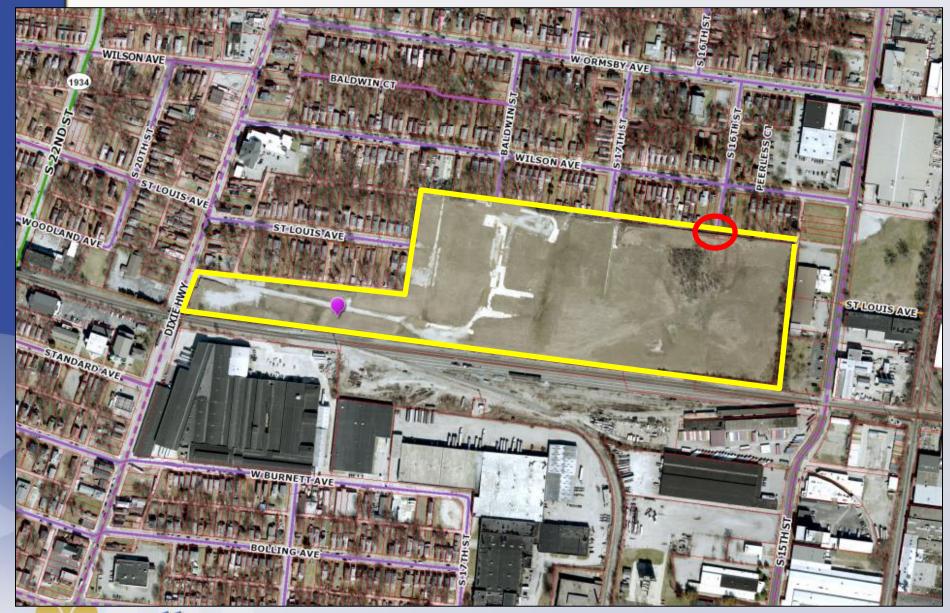

### **Project Summary**

- Associated with 21-CAT3-0004 for a proposed warehouse
- 25 foot by 90 foot (2,250 sf) part of right-ofway addition
- No existing pavement on this area

Louisville