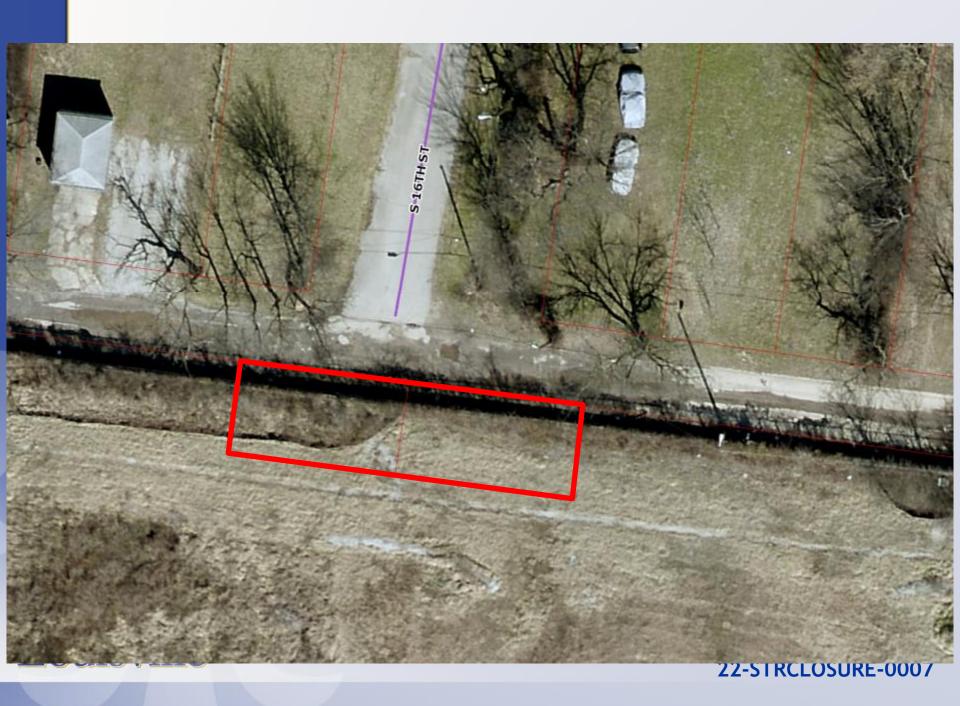

### **Project Summary**

- Associated with 21-CAT3-0004 for a proposed warehouse
- 25 foot by 90 foot (2,250 sf) part of right-ofway addition
- No existing pavement on this area

Louisville