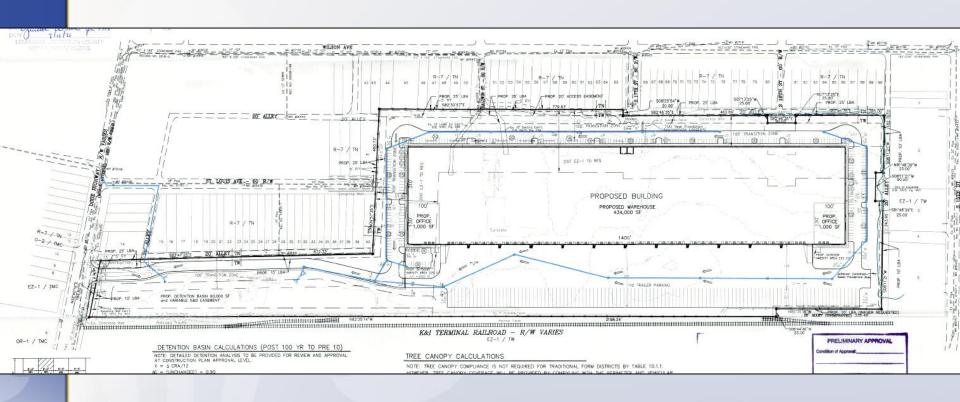

### **Project Summary**

- Associated with 21-CAT3-0004 for a proposed warehouse
- 25 foot by 90 foot (2,250 sf) part of right-ofway addition
- No existing pavement on this area

Louisville

#### 21-CAT3-0004