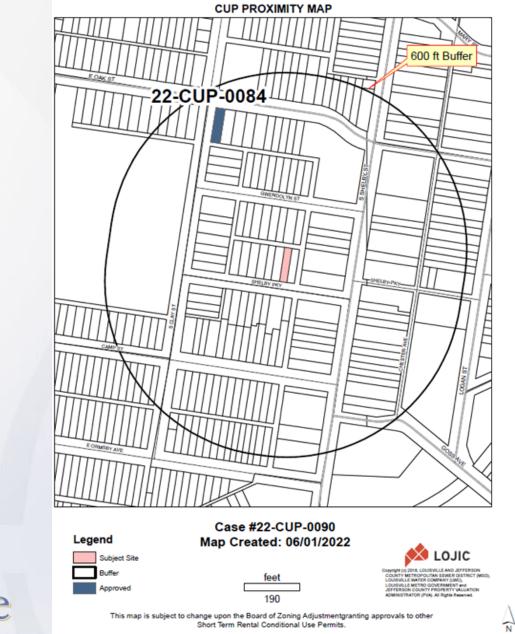

ICP, Planning & Design Supervisor June 13, 2022

# Request(s)

 Conditional Use Permit to allow short term rental of a dwelling unit that is not the primary residence of the host in an R-6 zoning district and Traditional Neighborhood Form District.



# **Case Summary/Background**

- The subject property is developed with one structure that is a single family dwelling.
- The applicant states that the dwelling unit has two bedrooms that will allow a maximum number of six guests.
- A parking pad at the rear of the site can accommodate two vehicles. The LDC credits the site with one on-street parking space and there does appear to be available on-street parking in the area.





### **Zoning/Form Districts**



### **Aerial Photo/Land Use**



Louisville

#### Short Term Rentals Within 600'



Louisville

#### Front



Louisville

#### Property to the Left of Proposal





#### **Property to the Right of Proposal**



Louisville

#### **Across the Street**





#### Rear





### **Staff Findings**

 Based upon the information in the staff report and the testimony and evidence provided at the public hearing, the Board of Zoning Adjustment must determine if the proposal meets the standards established in the LDC for a Conditional Use Permit.



### **Required Actions**

### **Approve or Deny:**

 Conditional Use Permit to allow short term rental of a dwelling unit that is not the primary residence of the host in an R-6 zoning district and Traditional Neighborhood Form District.

### **Condition of Approval**

 The conditional use permit for this short term rental approval shall