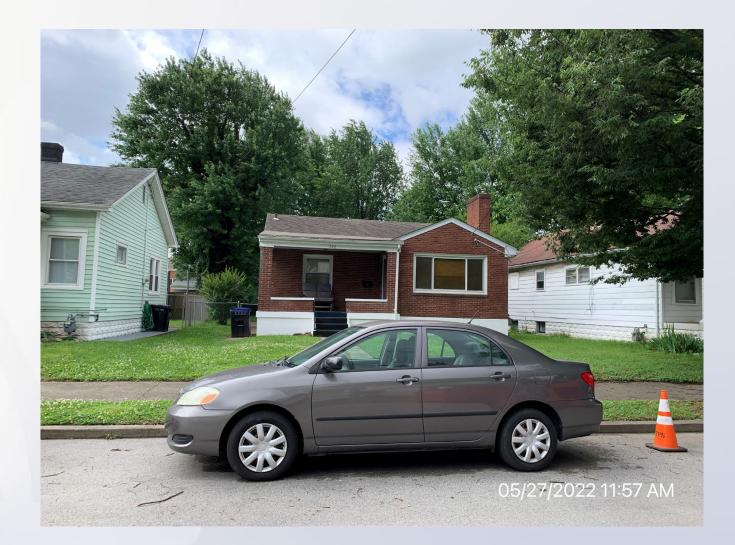

the host in an R-6 zoning district and Traditional Neighborhood Form District.



# **Case Summary/Background**

- The subject property is developed with one structure that is a single family dwelling.
- The applicant states that the dwelling unit has two bedrooms that will allow a maximum number of six guests.
- A parking pad at the rear of the site can accommodate two vehicles. The LDC credits the site with one on-street parking space and there does appear to be available on-street parking in the area.





### **Zoning/Form Districts**



### **Aerial Photo/Land Use**



Louisville

#### Short Term Rentals Within 600'



Louisville

#### Front



Louisville

#### Property to the Left of Proposal





#### **Property to the Right of Proposal**



Louisville

#### **Across the Street**





#### Rear





### **Staff Findings**

 Based upon the information in the staff report and the testimony and evidence provided at the public hearing, the Board of Zoning Adjustment must determine if the proposal meets the standards established in the LDC for a Conditional Use Permit.



### **Required Actions**

### **Approve or Deny:**

 Conditional Use Permit to allow short term rental of a dwelling unit that is not the primary residence of the host in an R-6 zoning district and Traditional Neighborhood Form District.

### **Condition of Approval**

 The conditional use permit for this short term rental approval shall allow up to 2 bedrooms. A modification of the conditional use permit shall be required to allow additional bedrooms.