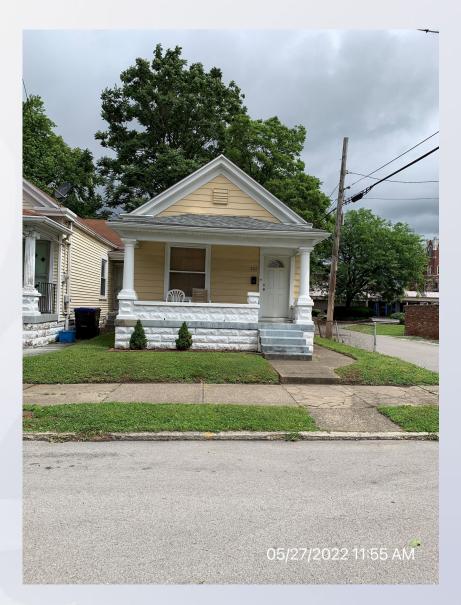

unit that is not the primary residence of the host in an R-6 zoning district and Traditional Neighborhood Form District.



# **Case Summary/Background**

- The subject property is developed with one structure that is a single family dwelling.
- The applicant states that the dwelling unit has two bedrooms that will allow a maximum number of six guests.
- A parking pad at the rear of the site can accommodate two vehicles. The LDC credits the site with one on-street parking space and there does appear to be available on-street parking in the area.





### **Zoning/Form Districts**



### **Aerial Photo/Land Use**



Louisville

#### Short Term Rentals Within 600'



Louisville

#### Front



Louisville

#### Property to the Left of Proposal





#### **Property to the Right of Proposal**



Louisville

#### **Across the Street**





#### Rear





### **Staff Findings**

 Based upon the information in the staff report and the testimony and evidence provided at the public hearing, the Board of Zoning Adjustment must determine if the proposal meets the standards established in the LDC for a Conditional Use Permit.



### **Required Actions**

### **Approve or Deny:**

 Conditional Use Permit to allow short term rental of a dwelling unit that is not the primary residence of the host in an R-6 zoning district and Traditional Neighborhood Form District.

### **Condition of Approval**

 The conditional use permit for this short term rental approval shall allow up to 2 bedrooms. A modification of the conditional use permit shall be required to allow additional bedrooms.