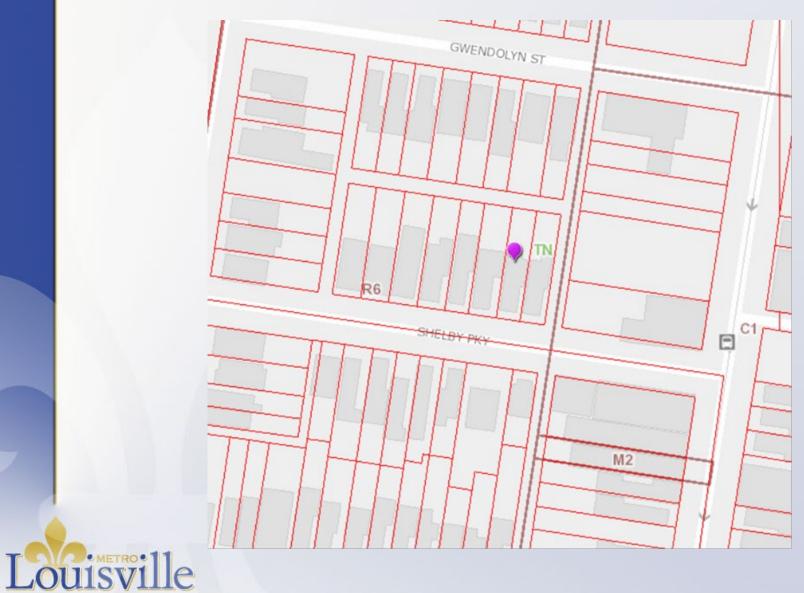

uisville

Louisville Metro Board of Zoning Adjustment Public Hearing Chris French, AICP, Planning & Design Supervisor June 13, 2022

# Request(s)

 Conditional Use Permit to allow short term rental of a dwelling unit that is not the primary residence of the host in an R-6 zoning district and Traditional Neighborhood Form District.



# **Case Summary/Background**

- The subject property is developed with one structure that is a single family dwelling.
- The applicant states that the dwelling unit has two bedrooms that will allow a maximum number of six guests.
- A parking pad at the rear of the site can accommodate two vehicles. The LDC credits the site with one on-street parking space and there does appear to be available on-street parking in the area.





### **Zoning/Form Districts**



### **Aerial Photo/Land Use**



Louisville

#### Short Term Rentals Within 600'



Louisville

#### Front



Louisville

#### Property to the Left of Proposal





#### **Property to the Right of Proposal**



Louisville

#### **Across the Street**





#### Rear





### **Staff Findings**

 Based upon the information in the staff report and the testimony and evidence provided at the public hearing, the Board of Zoning Adjustment must determine if the proposal meets the standards established in the LDC for a Conditional Use Permit.



### **Required Actions**

### **Approve or Deny:**

 Conditional Use Permit to allow short term rental of a dwelling unit that is not the primary residence of the host in an R-6 zoning district and Traditional Neighborhood Form District.

### **Condition