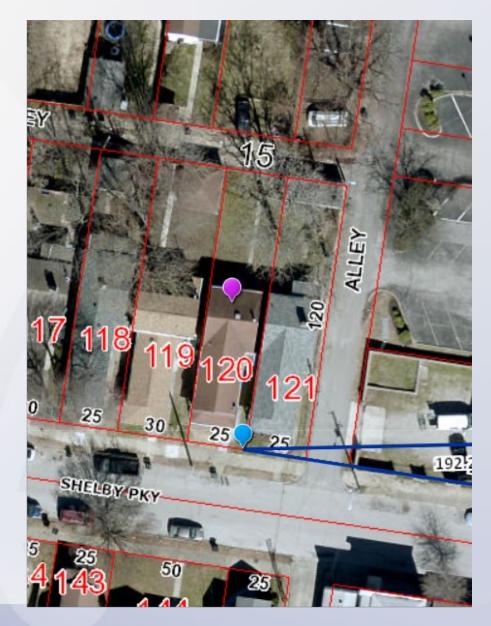

### **Aerial Photo/Land Use**

Louisville

# **Case Summary/Background**

- The subject property is developed with one structure that is a single family dwelling.
- The applicant states that the dwelling unit has two bedrooms that will allow a maximum number of six guests.
- A parking pad at the rear of the site can accommodate two vehicles. The LDC credits the site with one on-street parking space and there does appear to be available on-street parking in the area.