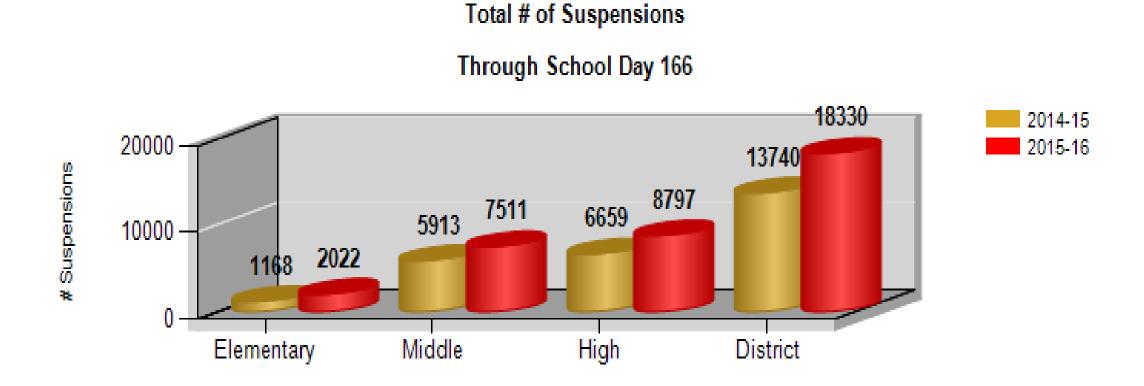

## Suspension Trend Report: Total Numbers



## What Behaviors are Students being Referred for?





| Category 1: Minor(Violence not ex<br>Indicated) | plicitly | Category 2: Aggression, Threatening,<br>Intoxicated | Category 3: Law Violations            |
|-------------------------------------------------|----------|-----------------------------------------------------|---------------------------------------|
| Description                                     |          | Description                                         | Description                           |
| 02B Disruptive Behavior                         |          | 12B Fighting/Striking - Student to Student          | 17L 4th Degree Assault                |
| 3B Failure to Obey Staff                        |          | 14B Harassment/Intimid w/Staff/Student