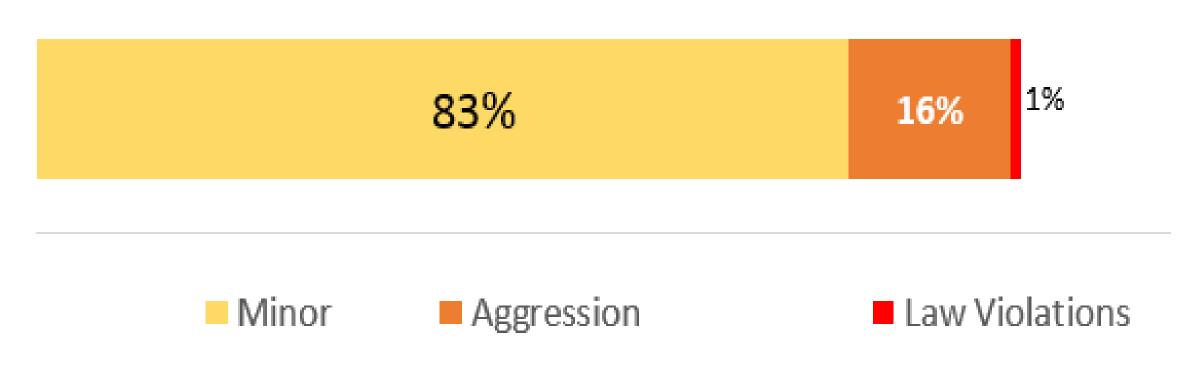

## What Behaviors are Students being Referred for?

| Category 1: Minor(Violence not ex<br>Indicated) | plicitly | Category 2: Aggression, Threatening,<br>Intoxicated | Category 3: Law Violations            |
|-------------------------------------------------|----------|-----------------------------------------------------|---------------------------------------|
| Description                                     |          | Description                                         | Description                           |
| 02B Disruptive Behavior                         |          | 12B Fighting/Striking - Student to Student          | 17L 4th Degree Assault                |
| 3B Failure to Obey Staff                        |          | 14B Harassment/Intimid w/Staff/Student              | 19B Dangerous Instrument (carrying    |
| 01B Tardy to Class                              |          | 14B Threatening another Student                     | 13L 3rd Degree Assault (Assaulting    |
| 1B Skipping Class                               |          | 13B Fighting/Striking-Student to Staff              | 20L Terroristic Threat/False Fire Ala |
| 2B Bus Disturbance                              |          | 14B Threatening Staff                               | 19L Weapon D - All Other (Deadly V    |
| 3B Dress Code Violation                         |          | 14B Verbal Abuse                                    | 17L Sexual Assault (Unwanted touc     |
| 6B Profanity/Vulgarity                          |          | 14B Bullying                                        | 10L Stolen Property                   |
| 3B Failure to Attend Detention                  |          | 15L Marijuana Poss/Under Influence                  | 10L Larceny - Theft                   |
| 1B Truancy                                      |          | 09B Inappropriate Sexual Behavior                   | 09L Indecent Exposure                 |
| 3B Disrespectful Behavior                       |          | 12B Fighting/Striking - Student to Other            | Board-Harassments/Threats/Intimi      |
| 3B Violation of Personal Electronic/            |          | 10L Vandalism                                       | 20L Terroristic - Bomb Threat         |
| 2L Disorderly Conduct                           |          | 10L Destruction of Property                         | 05L Forgery and Counterfeiting        |
| 4B Leaving Campus/School Grounds                |          | 08B Vapor Product                                   | 18L Arson                             |
| 3B Other                                        |          | 15L Prescription Drug Poss/Under Influence          | 16L Marijuana Distribution            |
| 1B Skipping School                              |          | 15L Under Influence                                 | 19B Other - Look-Alike Weapon         |
| .0B Stealing                                    |          | 15L Alcohol Poss/Under Influence                    | 11L Robbery                           |
| 3B Cheating/Academic Dishonesty                 |          | 15L Other Drugs Poss/Under Influence                | 19L Weapon A - Handgun                |
| 8B Smoking                                      |          | 14L Misdemeanor Harassing Communication             | 17L 2nd Degree Assault                |
| 3B Inappropriate Use of Technolog               |          | 15L Inhalant Poss/Under Influence                   | 14L Trespassing                       |
| 7L Gambling                                     |          | 1                                                   | 10L Motor Vehicle Theft               |
| 8B Tobacco - Other                              |          |                                                     | 14L Menacing                          |
| 5B Signing Parent/Staff Note                    |          | -                                                   | 17L 1st Degree Assault                |
| 8B Alternative Nicotine Product                 |          | -                                                   | 16L Alcohol Distribution              |
| .5B Other - Look-Alike Drug - Posses            |          | -                                                   | 19L Weapon C - Other Firearm          |
| 8B Chewing Tobacco                              |          |                                                     | 03L Loitering                         |
|                                                 |          |                                                     | 16L Prescription Drug Distribution    |
|                                                 |          |                                                     | 16L Other Drug Distribution           |
|                                                 |          |                                                     | 20L Terroistic - Chemical/Bio/Nucle   |
|                                                 |          |                                                     | 16B Other - Look-Alike Drug - Distri  |