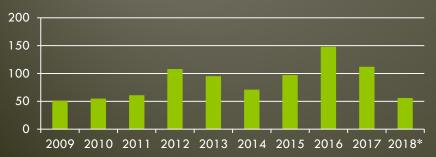

15    |  |
| Transports  |                         |      |            |      |      |      |      |      |              |       |  |
| Hospital    | 4                       | 4    | 5          | 9    | 7    | 5    | 8    | 12   | 9            | 14    |  |
| Admissions  |                         |      |            |      |      |      |      |      |              |       |  |
| Hospital    | 16                      | 19   | 16         | 27   | 23   | 27   | 20   | 40   | 32           | 46    |  |
| Days        |                         |      |            |      |      |      |      |      |              |       |  |

May 2018

\*2018 current through last completed month

### **Emergency Room Visits - Actual**



#### **EMS Transports - Actual**



#### **Hospital Admissions - Actual**



#### Hospital Days Consumed by Year



2018\* current through last completed month

### Detox at LMDC

|                  | 2012        | 2013        | 2014           | 2015          | 2016  | 2017  | 2018  | 2018 Projected |
|------------------|-------------|-------------|----------------|---------------|-------|-------|-------|----------------|
| Total Detox      | 2,992       | 5,379       | 6,100          | <i>7,</i> 893 | 9,916 | 9,576 | 2,484 | 7,452          |
| Benzodiazapines  | 601         | 1,480       | 2,077          | 2,713         | 2,898 | 2,586 | 696   | 2,088          |
| ETOH (Alcohol)   | 847         | 1,474       | 1 <b>,</b> 709 | 2,597         | 3,485 | 3,149 | 839   | 2 <b>,</b> 517 |
| Opiates          | 2,909       | 3,851       | 4,290          | 5,055