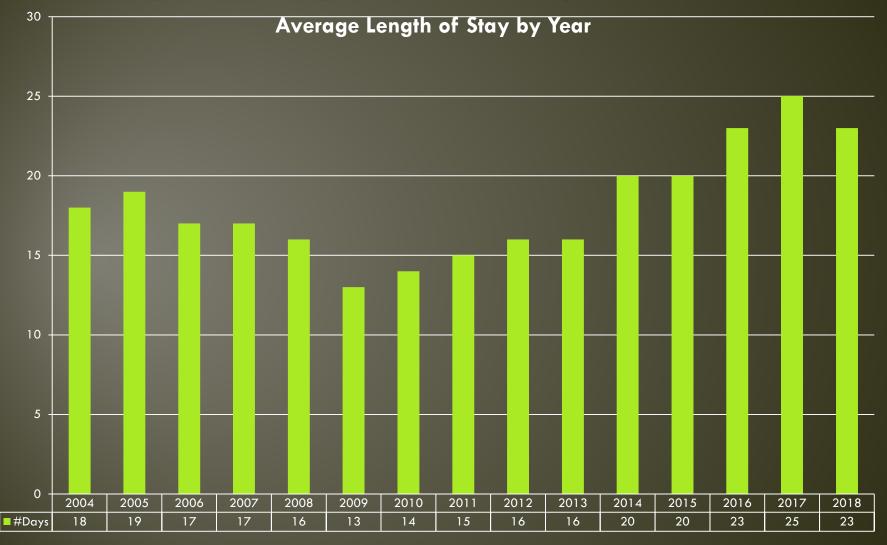

ay of the Week:

Thursday

#### **COST TO HOUSE PER DAY:**

In-Bed (Main Jail/CCC): \$70.74

HIP: \$11.98 (inclusive of off-setting revenue)

Medical/Mental Health Bed: \$216.48

LMDC is reimbursed \$31.34 per inmate per day for housing state inmates.

## Population Management

Total Number of Beds

Jail Complex: 983

Hall of Justice: 370

LMPD-3rd Floor: (\*126)

C.C.C.: <u>440</u>

1793

(\*1,919)

<sup>\* 126</sup> LMPD 3<sup>rd</sup> Floor beds – Staffing and Maintenance not budgeted





May 2018

\*2018 current through last complete month 2018 Projected based on current trend

### 2017 Population Demographics - Booking



# **Average Daily Population**



May 2018

\*2018 current through last complete month

#### 2017 Population Demographics – In-Custody



# Average Length of Stay



May 2018

\*2018 Projected based on current trend

### State Inmate Population at LMDC

#### Average Total State Inmate Population by Month and Year 2013-2018



#### 2015 - 2018 Inmates Transferred to KYDOC



### Staff Demographics

### LMDC Current Staffing Levels by Race & Gender



### LMDC Current Staffing Levels by Race & Gender - Sworn



### LMDC Current Staffing Levels by Race



### LMDC Current Staffing Levels by Race - Sworn



### MEDICAL/PHARMACEUTICAL COST BREAKDOWN

| Line Item               | FY11        | FY12        | FY13        | FY14        | FY15        | FY16        | FY17        | FY18*       |
|-------------------------|-------------|-------------|-------------|-------------|-------------|-------------|-------------|-------------|
| Physician Services      | \$