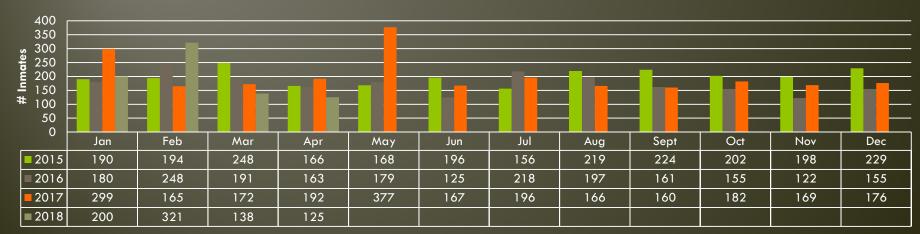

# **Average Daily Population**

May 2018

\*2018 current through last complete month