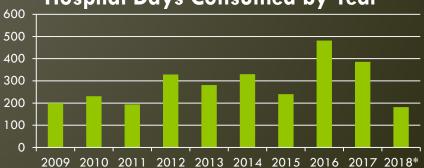

#### Hospital Days Consumed by Year

2018\* current through last completed month