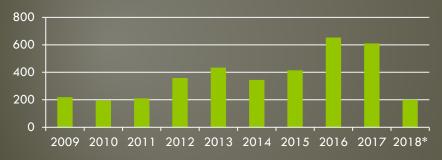

### ER Visits-EMS Transports-Hospital Admissions and Days

|             | Monthly Average by Year |      |            |      |      |      |      |      |              |       |  |
|-------------|-------------------------|------|------------|------|------|------|------|------|--------------|-------|--|
|             | 2009                    | 2010 | 2011       | 2012 | 2013 | 2014 | 2015 | 2016 | 201 <i>7</i> | 2018* |  |
| Emergency   | 18                      | 16   | 1 <i>7</i> | 30   | 36   | 28   | 34   | 55   | 51           | 50    |  |
| Room Visits |                         |      |            |      |      |      |      |      |              |       |  |
| EMS         | 3                       | 5    | 6          | 10   | 11   | 5    | 13   | 23   | 24           | 15    |  |
| Transports  |                         |      |            |      |      |      |      |      |              |       |  |
| Hospital    | 4                       | 4    | 5          | 9    | 7    | 5    | 8    | 12   | 9            | 14    |  |
| Admissions  |                         |      |            |      |      |      |      |      |              |       |  |
| Hospital    | 16                      | 19   | 16         | 27   | 23   | 27   | 20   | 40   | 32           | 46    |  |
| Days        |                         |      |            |      |      |      |      |      |              |       |  |

May 2018

\*2018 current through last completed month