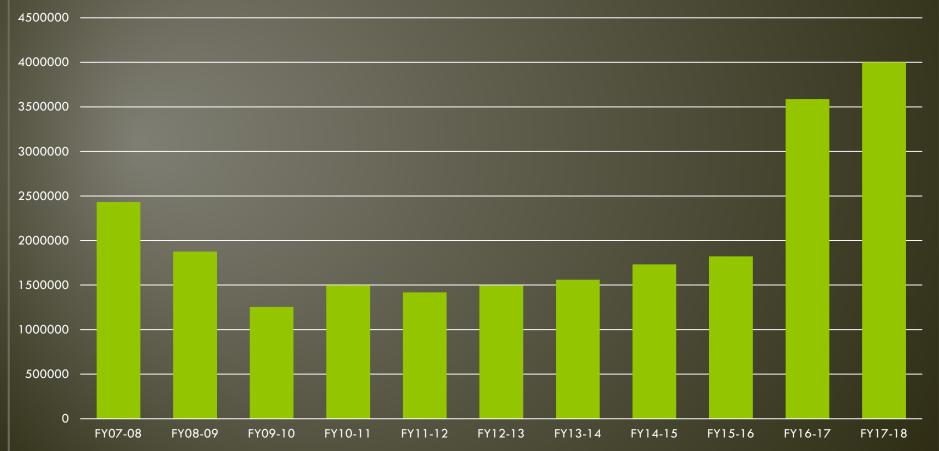

### Overtime

**Overtime Budget Expenditure by Fiscal Year** 

| FY07-08     | FY08-09     | FY09-10     | FY10-11     | FY11-12     | FY12-13     | FY13-14     | FY14-15     | FY15-16     | FY16-17     | FY17-18*    |
|-------------|-------------|-------------|-------------|-------------|-------------|-------------|-------------|-------------|-------------|-------------|
| \$2,432,483 | \$1,876,777 | \$1,254,449 | \$1,496,694 | \$1,418,342 | \$1,493,375 | \$1,560,084 | \$1,731,835 | \$1,821,568 | \$3,587,542 | \$4,001,095 |

\*July 2017 through April 2018