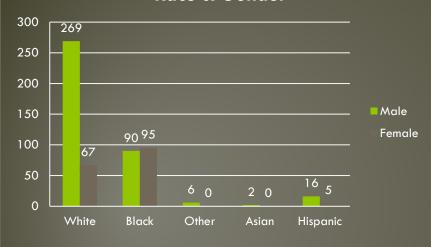

ber of Beds

Jail Complex: 983

Hall of Justice: 370

LMPD-3rd Floor: (\*126)

C.C.C.: <u>440</u>

1793

(\*1,919)

<sup>\* 126</sup> LMPD 3<sup>rd</sup> Floor beds – Staffing and Maintenance not budgeted





May 2018

\*2018 current through last complete month 2018 Projected based on current trend

### 2017 Population Demographics - Booking



# **Average Daily Population**



May 2018

\*2018 current through last complete month

#### 2017 Population Demographics – In-Custody



# Average Length of Stay



May 2018

\*2018 Projected based on current trend

### State Inmate Population at LMDC

#### Average Total State Inmate Population by Month and Year 2013-2018



#### 2015 - 2018 Inmates Transferred to KYDOC



### Staff Demographics

### LMDC Current Staffing Levels by Race & Gender



### LMDC Current Staffing Levels by Race & Gender - Sworn



### LMDC Current Staffing Levels by Race



### LMDC Current Staffing Levels by Race - Sworn



### MEDICAL/PHARMACEUTICAL COST BREAKDOWN

| Line Item               | FY11        | FY12        | FY13        | FY14        | FY15        | FY16        | FY17        | FY18*       |
|-------------------------|-------------|-------------|-------------|-------------|-------------|-------------|-------------|-------------|
| Physician Services      | \$533,361   | \$515,349   | \$1,023,473 | \$855,086   | \$479,550   | \$380,538   | \$437,861   | \$359,651   |
| Dental                  | 12,615      | 5,296       | 7,546       | 4,669       | 2,085       | 919         | 4,065       | 4,386       |
| Mental Health Services  | 183,095