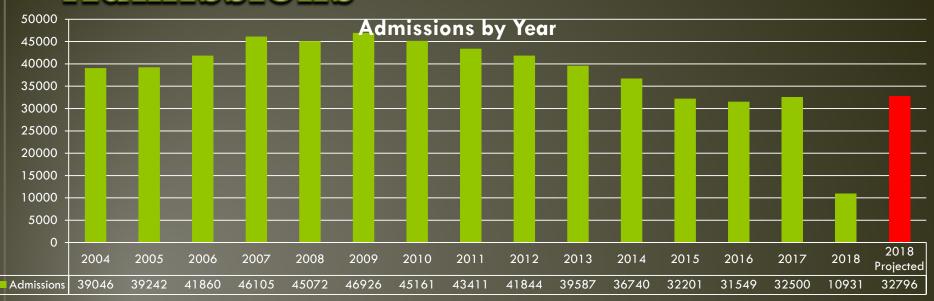

### Corrections Facts - 2017

#### **INTAKE:**

Bookings: 32,500

Avg. Bookings per Month: 2,708

Avg. Bookings per Day: 89

Top Booking Day of the Week:

Tuesday

Number 1 Arresting Agency: LMPD

Number 2 Arresting Agency: Jefferson

#### **RELEASE:**

Annual Releases: 32,353

Avg. Monthly Releases: 2,696

Avg. Releases per Day: 89

Top Release Day of the Week:

Thursday