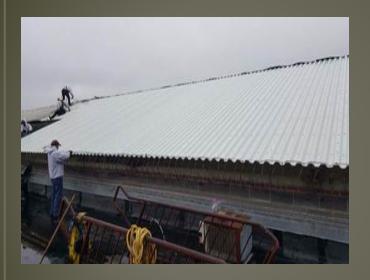

### CCC Roof Project

Expected Completion by end of May 2018 - \$450,000

Main Jail Complex Roof Project was completed mid-May, which included the removal and replacement of the existing roof that was not addressed in the first phase of the project in FY16 - \$475,000