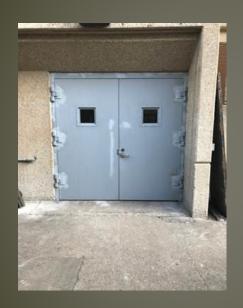

### FY 18 Capital Projects:

HOJ Door/Lock/Sensor Project Expected Completion by end of May 2018 - \$405,000

Above: HOJ Loading Dock Doors New doors, with windows, hold open locks, ability to now be secured...unlock from in/out.