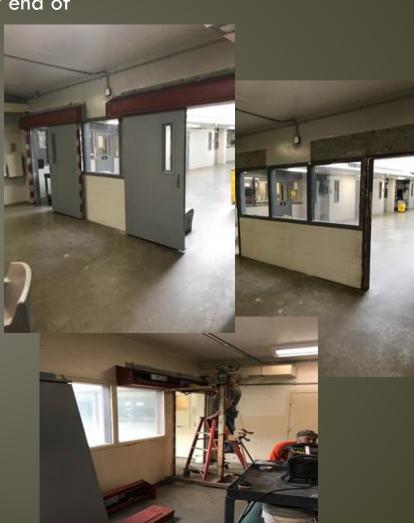

Right: H5 west wing old sliders removed, prep and install

Top: Work on the HOJ Kitchen Sally-port sliders. Old mechanical box removed and re-fitted with new box and internal sliding mechanism, door framing and electrical work. Bottom: Completed