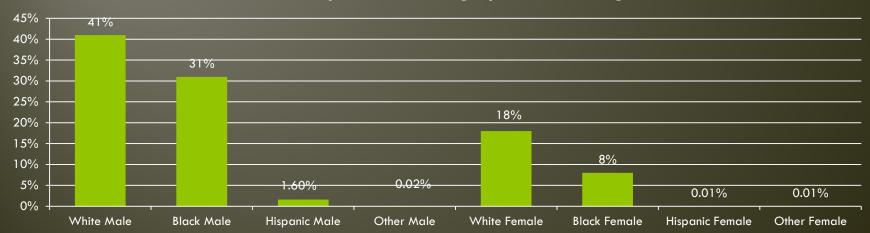

mber 2 Arresting Agency: Jefferson

County Sheriff

#### **RELEASE:**

Annual Releases: 32,353

Avg. Monthly Releases: 2,696

Avg. Releases per Day: 89

Top Release Day of the Week:

Thursday

#### **COST TO HOUSE PER DAY:**

In-Bed (Main Jail/CCC): \$70.74

HIP: \$11.98 (inclusive of off-setting revenue)

Medical/Mental Health Bed: \$216.48

LMDC is reimbursed \$31.34 per inmate per day for housing state inmates.

## Population Management

Total Number of Beds

Jail Complex: 983

Hall of Justice: 370

LMPD-3rd Floor: (\*126)

C.C.C.: <u>440</u>

1793

(\*1,919)

<sup>\* 126</sup> LMPD 3<sup>rd</sup> Floor beds – Staffing and Maintenance not budgeted





May 2018

\*2018 current through last complete month 2018 Projected based on current trend

### 2017 Population Demographics - Booking



# **Average Daily Population**



May 2018

\*2018 current through last complete month

#### 2017 Population Demographics – In-Custody



# Average Length of Stay



May 2018

\*2018 Projected based on current trend

### State Inmate Population at LMDC

#### Average Total State Inmate Population by Month and Year 2013-2018



#### 2015 - 2018 Inmates Transferred to KYDOC



### Staff Demographics

### LMDC Current Staffing Levels by Race & Gender



### LMDC Current Staffing Levels by Race & Gender - Sworn



### LMDC Current Staffing Levels by Race



### LMDC Current Staffing Levels by Race - Sworn



### MEDICAL/PHARMACEUTICAL COST BREAKDOWN

| Line Item               | FY11        | FY12        | FY13        | FY14        | FY15        | FY16        | FY17        | FY18*       |
|---