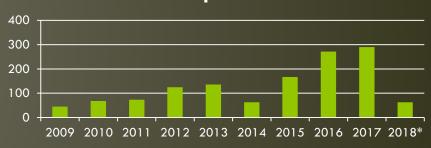

1   | 5    | 13   | 23   | 24           | 15    |  |
| Transports  |                         |      |            |      |      |      |      |      |              |       |  |
| Hospital    | 4                       | 4    | 5          | 9    | 7    | 5    | 8    | 12   | 9            | 14    |  |
| Admissions  |                         |      |            |      |      |      |      |      |              |       |  |
| Hospital    | 16                      | 19   | 16         | 27   | 23   | 27   | 20   | 40   | 32           | 46    |  |
| Days        |                         |      |            |      |      |      |      |      |              |       |  |

May 2018

\*2018 current through last completed month

### **Emergency Room Visits - Actual**



#### **EMS Transports - Actual**



#### **Hospital Admissions - Actual**



#### Hospital Days Consumed by Year



2018\* current through last completed month

### Detox at LMDC

|                  | 2012        | 2013        | 2014           | 2015          | 2016  | 2017  | 2018  | 2018 Projected |
|------------------|-------------|-------------|----------------|---------------|-------|-------|-------|----------------|
| Total Detox      | 2,992       | 5,379       | 6,100          | <i>7,</i> 893 | 9,916 | 9,576 | 2,484 | 7,452          |
| Benzodiazapines  | 601         | 1,480       | 2,077          | 2,713         | 2,898 | 2,586 | 696   | 2,088          |
| ETOH (Alcohol)   | 847         | 1,474       | 1 <b>,</b> 709 | 2,597         | 3,485 | 3,149 | 839   | 2 <b>,</b> 517 |
| Opiates          | 2,909       | 3,85