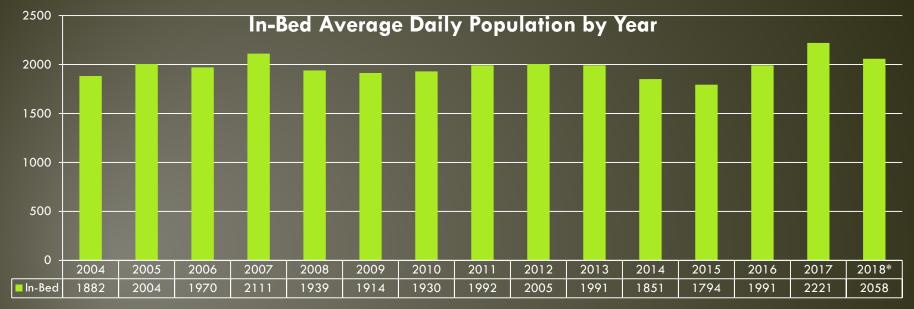

# **Average Daily Population**

May 2018

\*2018 current through last complete month