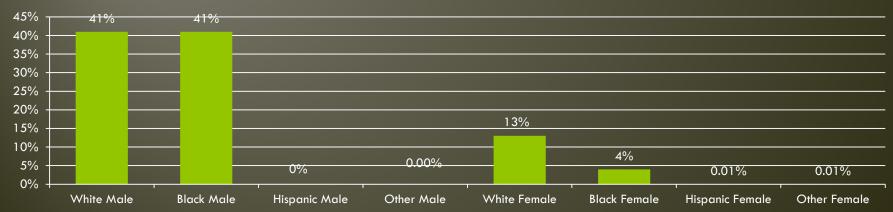

s per Day: 89

Top Release Day of the Week:

Thursday

#### **COST TO HOUSE PER DAY:**

In-Bed (Main Jail/CCC): \$70.74

HIP: \$11.98 (inclusive of off-setting revenue)

Medical/Mental Health Bed: \$216.48

LMDC is reimbursed \$31.34 per inmate per day for housing state inmates.

## Population Management

Total Number of Beds

Jail Complex: 983

Hall of Justice: 370

LMPD-3rd Floor: (\*126)

C.C.C.: <u>440</u>

1793

(\*1,919)

<sup>\* 126</sup> LMPD 3<sup>rd</sup> Floor beds – Staffing and Maintenance not budgeted





May 2018

\*2018 current through last complete month 2018 Projected based on current trend

### 2017 Population Demographics - Booking



# **Average Daily Population**



May 2018

\*2018 current through last complete month

#### 2017 Population Demographics – In-Custody



# Average Length of Stay



May 2018

\*2018 Projected based on current trend

### State Inmate Population at LMDC

#### Average Total State Inmate Population by Month and Year 2013-2018



#### 2015 - 2018 Inmates Transferred to KYDOC



### Staff Demographics

### LMDC Current Staffing Levels by Race & Gender



### LMDC Current Staffing Levels by Race & Gender - Sworn



### LMDC Current Staffing Levels by Race



### LMDC Current Staffing Levels by Race - Sworn



### MEDICAL/PHARMACEUTICAL COST BREAKDOWN

| Line Item               | FY11        | FY12        | FY13        | FY14        | FY15        | FY16        | FY17        | FY18*       |
|-------------------------|-------------|-------------|-------------|-------------|-------------|-------------|-------------|-------------|
|