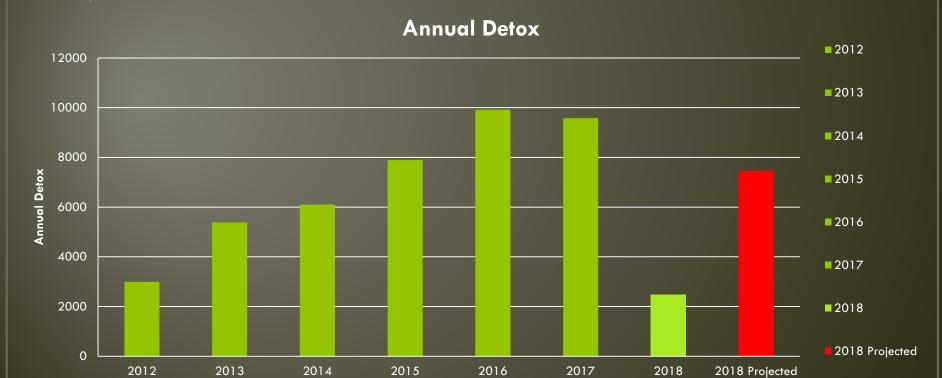

### Detox at LMDC

|                  | 2012        | 2013        | 2014           | 2015          | 2016  | 2017  | 2018  | 2018 Projected |
|------------------|-------------|-------------|----------------|---------------|-------|-------|-------|----------------|
| Total Detox      | 2,992       | 5,379       | 6,100          | <i>7,</i> 893 | 9,916 | 9,576 | 2,484 | 7,452          |
| Benzodiazapines  | 601         | 1,480       | 2,077          | 2,713         | 2,898 | 2,586 | 696   | 2,088          |
| ETOH (Alcohol)   | 847         | 1,474       | 1 <b>,</b> 709 | 2,597         | 3,485 | 3,149 | 839   | 2 <b>,</b> 517 |
| Opiates          | 2,909       | 3,851       | 4,290          | 5,055         | 6,115 | 5,936 | 1418  | 4,254          |
| Release prior to | Not Tracked | Not Tracked | Not Tracked    | 3,658         | 4,359 | 3,922 | 803   | 2,409          |
| completing detox |             |             |                |               |       |       |       |                |

2018 Current through last completed month 2018 Projected based on current trend

<sup>\*2018</sup> current through last complete month