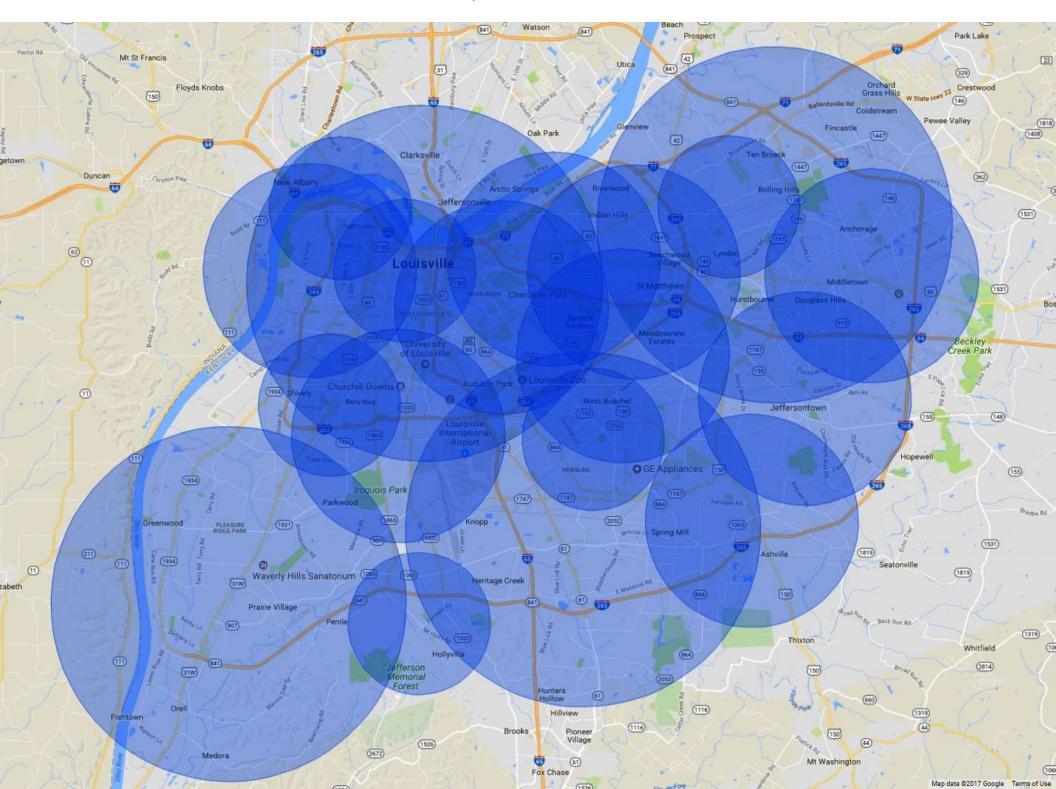

| No          | 21,458              | 41,707             | 129,192            | 27,067                | 422,860                 | 167,643                | 63,798              | 24,572                |
| Portland              | Ν    | 5,960            | 48          | No          | 29,065              | 52,018             | 114,266            | 2,744                 | 18,128                  | 38,076                 | 13,612              | 17,732                |
| Shively               | Ν    | 3,210            | 58          | No          | 49,411              | 102,563            | 231,698            | 13,763                | 51,486                  | 109,372                | 28,502              | 45,435                |

Attachment #3: Library Locations with 5-3-2 mile Service Areas



#### Attachment #4: Public Computer Sessions by Location

| Location      | May-18 | Jun-18 | Jul-18 | Aug-18 | Sep-18 | Oct-18 | Nov-18 | Dec-18 | Jan-19 | Feb-19 | Mar-19 | Apr-19 | Total   |
|---------------|--------|--------|--------|--------|--------|--------|--------|--------|--------|--------|--------|--------|---------|
| Main          | 11,003 | 12,176 | 12,926 | 13,331 | 11,722 | 13,015 | 10,117 | 9,891  | 10,707 | 9,943  | 10,892 | 10,066 | 135,789 |
| Bon Air       | 3,300  | 3,617  | 3,795  | 4,038  | 3,537  | 3,821  | 3,234  | 2,968  | 3,582  | 3,355  | 3,624  | 3,503  | 42,374  |
| Cr. Hill      | 1,229  | 1,404  | 1,418  | 1,691  | 1,850  | 1,886  | 1,744  | 1,521  | 1,793  | 1,718  | 1,846  | 1,860  | 19,960  |
| Fairdale      | 1,402  | 1,233  | 1,351  | 1,398  | 1,374