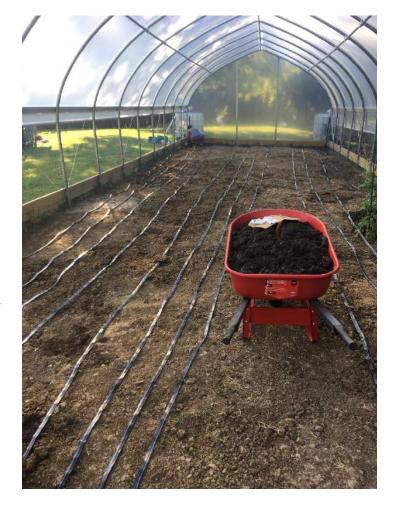

#### **URBAN HIGH TUNNEL INITIATIVE**

The Jefferson County Soil and Water Conservation District (SWCD) seeks to continue the Urban High Tunnel Initiative in 2020-2021 so more residents can grow fresh vegetables year-round while managing water and pests effectively in their gardens. SWCD wants to assist in supporting sustainable food systems with neighborhood associations and stakeholders, in part by increasing the acreage under cultivation for urban agriculture, integrating small farms into the urban landscape and transforming ravaged urban neighborhoods. Current backyards and underutilized land will begin to create low-input or organic, local produce and address the health disparity issue in our community. As a grass-roots liaison partnering with Louisville Metro agencies, the Jefferson County Cooperative Extension Service, USDA Natural Resources Conservation Service, and other organizations, the Jefferson County SWCD can provide the education and facilitate the community buy-in.

High Tunnels, also called hoop houses, make growing vegetables possible long after the first frost or before the first thaw. The key component of the Urban High Tunnel Initiative is the increased ability of the producer to continuously grow crops year-round. Two factors generally limit this ability: lack of optimum sunlight hours coupled with lower air and soil temperatures. Under the high tunnel systems these two limitations are mitigated and adaptable vegetable species can be grown during times that traditional gardens are in their dormancy phase. The ability to utilize every square foot under roof in a production mode **365 days a year** is huge. It's not how many pounds of food you produce, it's how long you can continuously provide a food product (variety of fresh food products) and make it available to your family and consumers.

The structure is an enclosed polyethylene, polycarbonate, plastic or fabric covered structure that protects crops from wind, excessive rainfall, and cold and extends the growing season in an environmentally safe manner. The high tunnel system requires crops to be grown in the soil or in raised beds. The system requires no heat or fans, thereby reducing the energy footprint required by traditional greenhouses. Under this production system, there is a more efficient use of water and an opportunity to utilize the biology of the soil to improve growth and production. Essentially, the hooped structure sits over the garden, forming a somewhat closed system. Arch shaped aluminum poles support removable heavy plastic sheets that trap heat from the sun, warming the air. Roll-up sides and doors provides for the necessary ventilation and air movement when called for. More elaborate systems are placed on rails (rolling systems) which allow producers to essentially double the square footage under production. Most have a peak height that allows an adult to stand easily with room to spare. High tunnels usually cost a few thousand dollars, \$3-\$4 per square foot, making them unaffordable for most people who don't grow food for profit. The sizes of these structures vary, ranging from 30 feet wide to as much as 100 feet long.