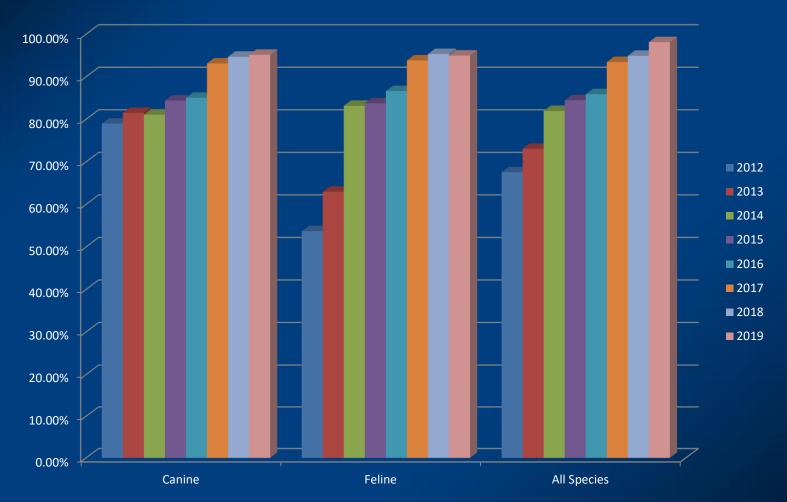

#### Louisville Metro Animal Services



### Live Release Rate





## Adoptions





### **Animal Control Officers**

|                                | 2016 | 2017 | 2018 | 2019 |
|--------------------------------|------|------|------|------|
| Priority 1<br>Response<br>Time | 72%  | 99%  | 98%  | 99%  |
| Priority 2<br>Response<br>Time | 58%  | 93%  | 94%  | 92%  |

Total Priority 1 Runs – 2,358

Total Priority 2 Runs – 5,246

All Activities Handled by Animal Services – 22,452



# Veterinary Services

|                                 | 2016  | 2017  | 2018  | 2019  |
|---------------------------------|-------|-------|-------|-------|
| Total<br>Surgeries<br>Performed | 2,404 | 2,948 | 3,677 | 3,735 |

#### Pay It Forward Free Pet

Adoptions









3516 Newburg Road, Louisville KY 40218

Find us on [ [ O ]

Louisville Metro **Animal Services**