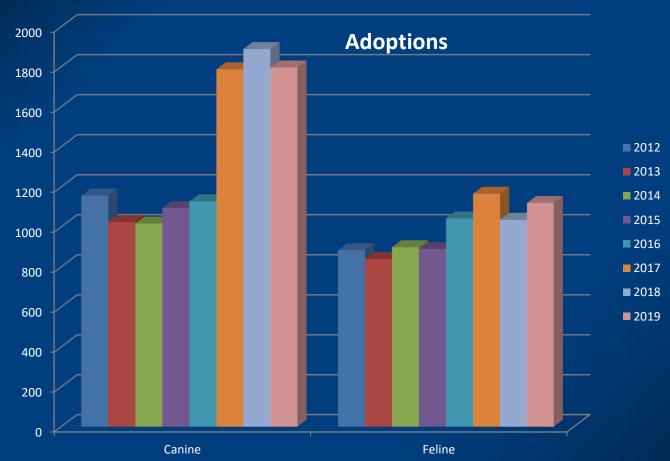

#### Louisville Metro Animal Services



### Live Release Rate





## Adoptions





### **Animal Control Officers**

|                                | 2016 | 2017 | 2018 | 2019 |
|--------------------------------|------|------|------|------|
| Priority 1<br>Response<br>Time | 72%  | 99%  | 98%  | 99%  |
| Priority 2<br>Response<br>Time | 58%  | 93%  | 94%  | 92%  |

Total Priority 1 Runs – 2,358

Total Priority 2 Runs – 5,246

All Activities Handled by Animal Services – 22,452



# Veterinary Services

|                                 | 2016  | 2017  | 2018  | 2019  |
|---------------------------------|-------|-------|-------|-------|
| Total<br>Surgeries<br>Performed | 2,404 | 2,948 | 3,677 | 3,735 |

#### Pay It Forward Free Pet

Adoptions









3516 Newburg Road, Louisville KY 40218

Find us on [ [ O ]

Louisville Metro **Animal Services** 









3516 Newbu