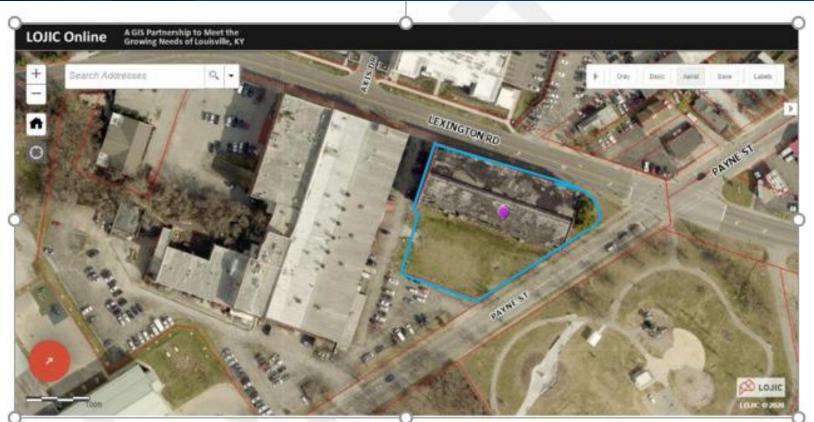

### Proposed Boundary (blue boundary line)

LOJIC aerial showing location of the designation boundary for the Nelson Distillery Warehouse (blue line).