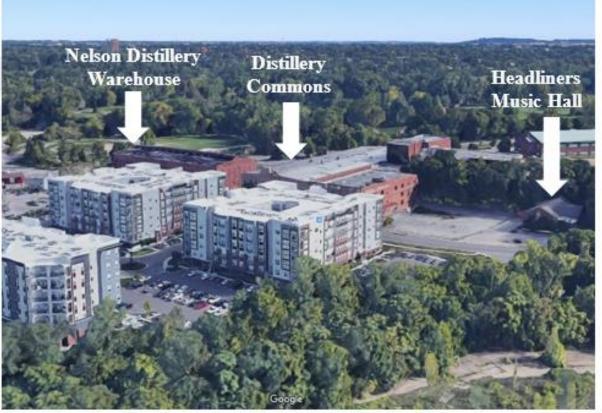

Historic Photo showing the locations of the Nelson Distillery Warehouse and other extant buildings.

Google Photo showing the locations of the Nelson Distillery Warehouse and other extant buildings.

Staff Photograph 2020