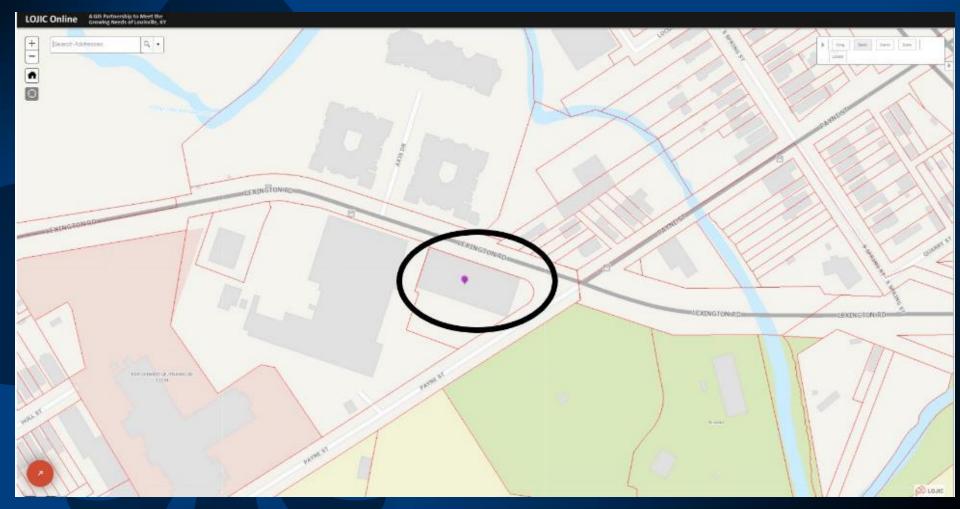

## Location

Located in Council District 4 – Barbara Sexton-Smith

### Nelson Distillery Warehouse (West Elevation)

1928 Sanborn Fire Insurance Map with the Nelson Distillery Complex shown at the intersection Payne Street and Lexington Road (subject area within red circle).