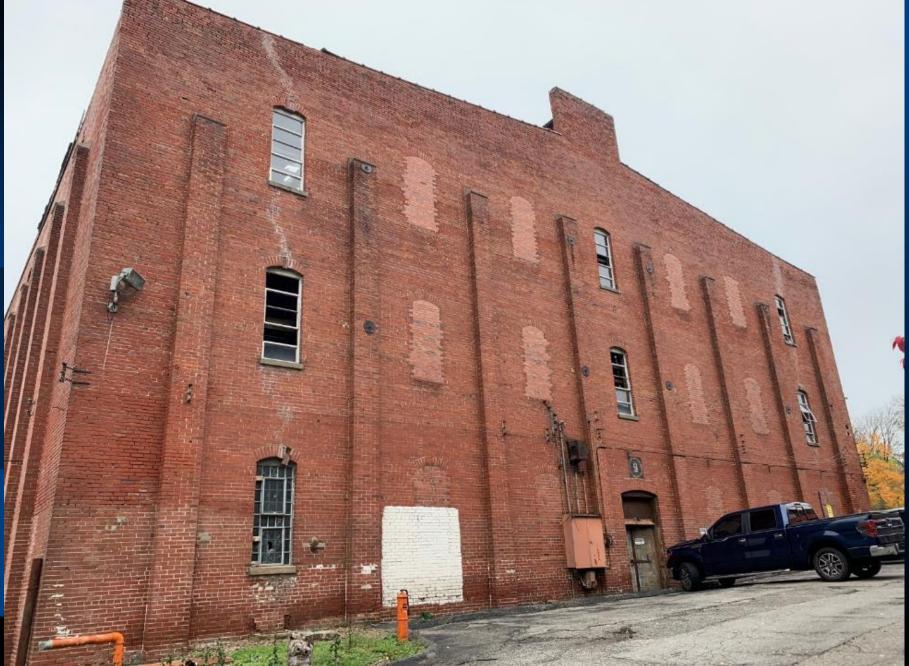

### Nelson Distillery Warehouse (South Elevation)

### Nelson Distillery Warehouse (East Elevation)

### Nelson Distillery Warehouse (North Elevation)

### Nelson Distillery Warehouse (West Elevation)

1928 Sanborn Fire Insurance Map with the Nelson Distillery Complex shown at the intersection Payne Street and Lexington Road (subject area within red circle).