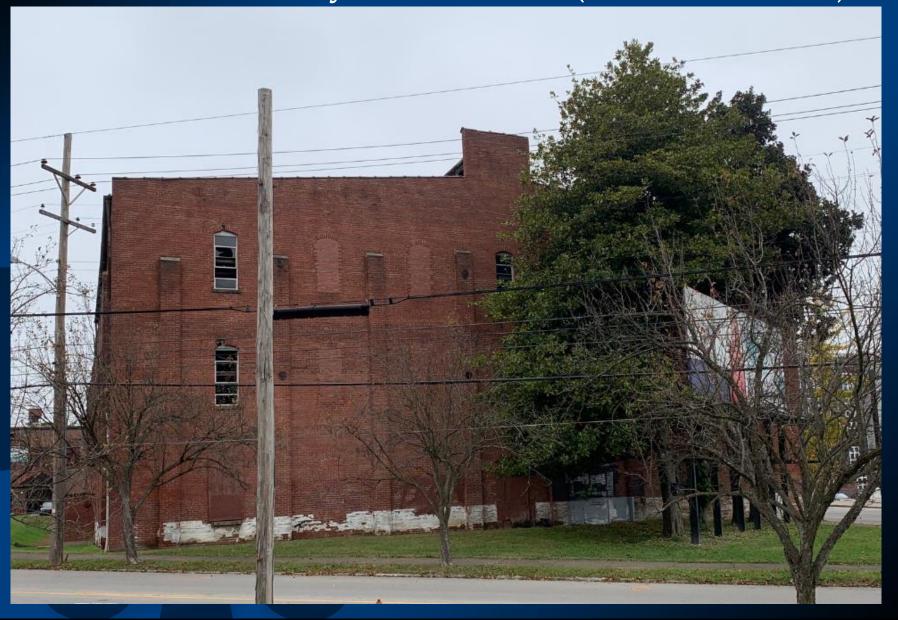

## Case No. 20-LANDMARK-0003

## Nelson Distillery Warehouse 100 Distillery Commons

Landmarks Commission Develop Louisville December 17, 2020



## Location



Located in Council District 4 – Barbara Sexton-Smith

### Nelson Distillery Warehouse (South Elevation)



### Nelson Distillery Warehouse (East Elevation)



### Nelson Distillery Warehouse (North Elevation)



### Nelson Distillery Warehouse (West Elevation)





1928 Sanborn Fire Insurance Map with the Nelson Distillery Complex shown at the intersection Payne Street and Lexington Road (subject area within red circle).

# Integrity

Per 32.260 (O), "An Individual Landmark shall possess sufficient **integrity** to meet criterion (a) and one or more of the other criteria (b) through (e)."

- Location
- Design
- Setting
- Materials
- Workmanship
- Feeling
- Association





Historic Photo showing the locations of the Nelson Distillery Warehouse and other extant buildings.



Google Photo showing the locations of the Nelson Distillery Warehouse and other extant buildings.



Staff Photograph 2020



### Proposed Boundary (blue boundary line)