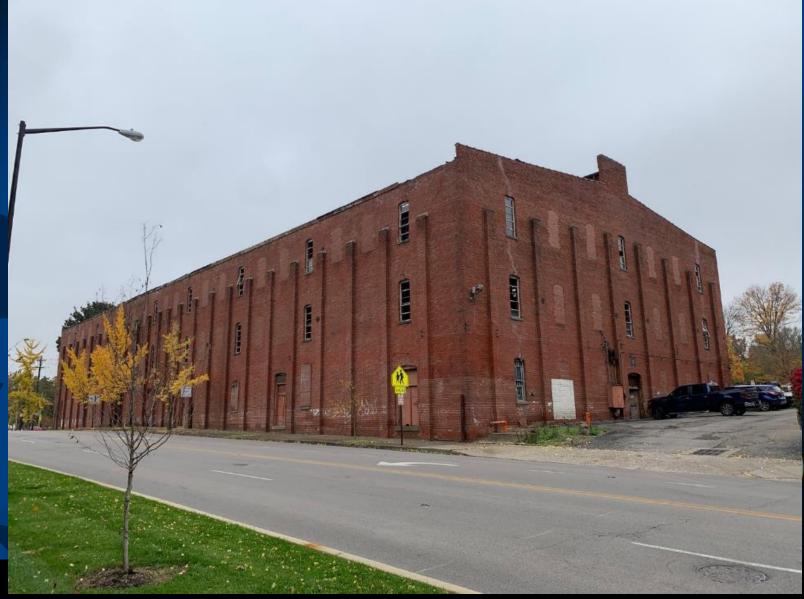

### Nelson Distillery Warehouse (South Elevation)

### Nelson Distillery Warehouse (East Elevation)

### Nelson Distillery Warehouse (North Elevation)

### Nelson Distillery Warehouse (West Elevation)

1928 Sanborn Fire Insurance Map with the Nelson Distillery Complex shown at the intersection Payne Street and Lexington Road (subject area within red circle).