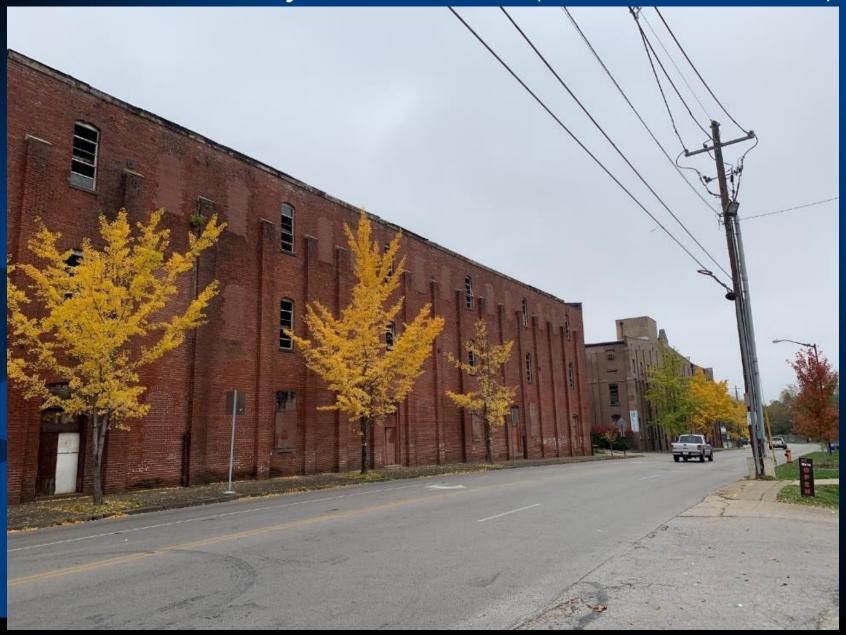

## Case No. 20-LANDMARK-0003

## Nelson Distillery Warehouse 100 Distillery Commons

Landmarks Commission Develop Louisville December 17, 2020



## Location



Located in Council District 4 – Barbara Sexton-Smith

### Nelson Distillery Warehouse (South Elevation)



### Nelson Distillery Warehouse (East Elevation)



### Nelson Distillery Warehouse (North Elevation)



### Nelson Distillery Warehouse (West Elevation)





1928 Sanborn Fire Insurance Map with the Nelson Distillery Complex shown at the intersection Payne Street and Lexington Road (subject area within red circle).

# Integrity

Per 32.260 (O), "An Individual Landmark shall possess sufficient **integrity** to meet criterion (a) and one or more of the other criteria (b) through (e)."

- Location
- Design
- Setting
- Materials
- Workmanship
- Feeling
- Association





Historic Photo showing the locations of the Nelson Distillery Warehouse and other extant buildings.



Google Photo showing the locations of the Nelson Distillery Warehouse and other extant buildings.



Staff Photograph 2020



### Proposed Boundary (blue boundary line)



LOJIC aerial showing location of the designation boun