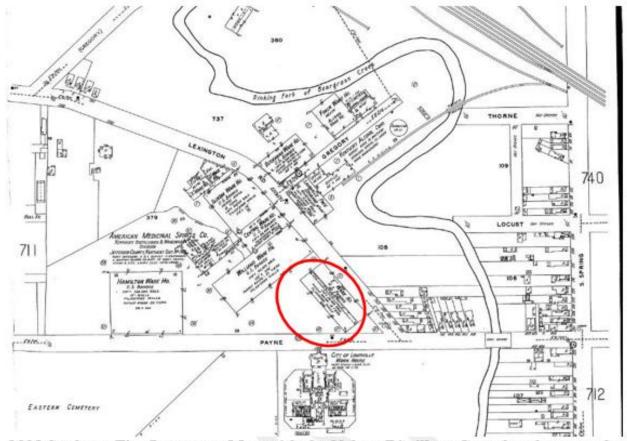

### Nelson Distillery Warehouse (West Elevation)

1928 Sanborn Fire Insurance Map with the Nelson Distillery Complex shown at the intersection Payne Street and Lexington Road (subject area within red circle).