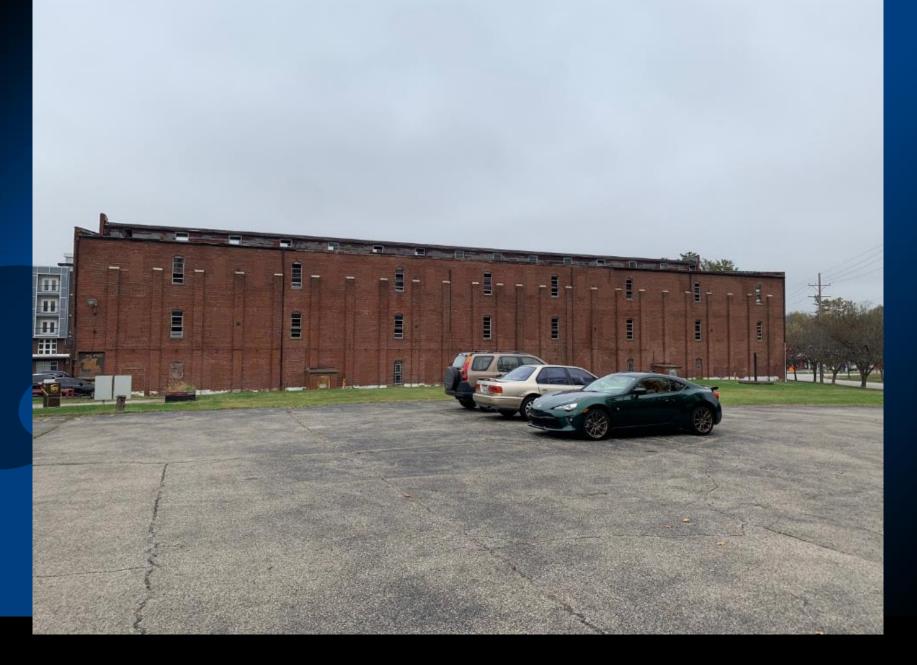

## Case No. 20-LANDMARK-0003

## Nelson Distillery Warehouse 100 Distillery Commons

Landmarks Commission Develop Louisville December 17, 2020



## Location



Located in Council District 4 – Barbara Sexton-Smith

### Nelson Distillery Warehouse (South Elevation)



### Nelson Distillery Warehouse (East Elevation)



### Nelson Distillery Warehouse (North Elevation)



### Nelson Distillery Warehouse (West Elevation)





1928 Sanborn Fire Insurance Map with the Nelson Distillery Complex shown at the intersection Payne Street and Lexington Road (subject area within red circle).

# Integrity

Per 32.260 (O), "An Individual Landmark shall possess sufficient **integrity** to meet criterion (a) and one or more of the other criteria (b) through (e)."

- Location
- Design
- Setting
- Materials
- Workmanship
- Feeling
- Association





Historic Photo showing the locations of the Nelson Distillery Warehouse and other extant buildings.



Google Photo showing the locations of the Nelson Distillery Warehouse and other extant buildings.



Staff Photograph 20