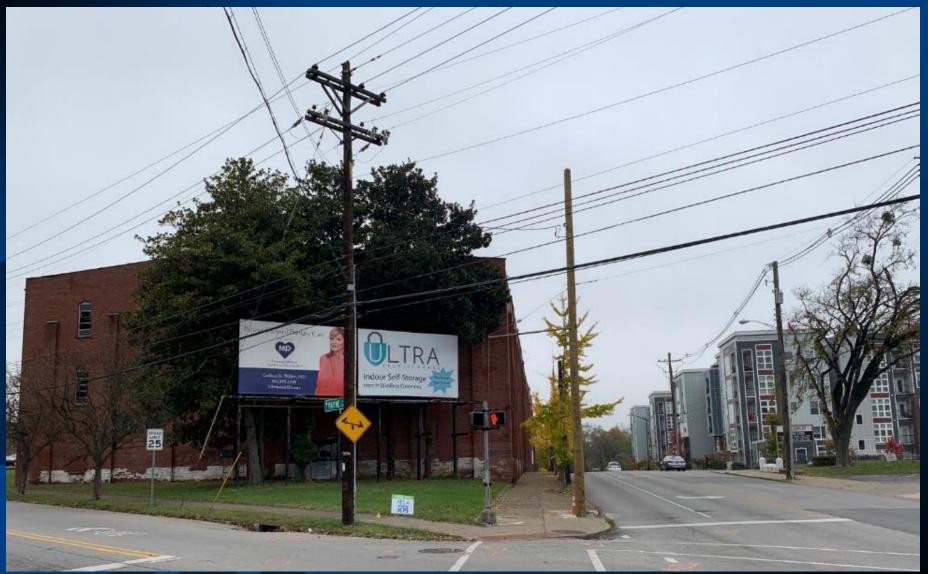

## Location

Located in Council District 4 – Barbara Sexton-Smith

### Nelson Distillery Warehouse (South Elevation)

### Nelson Distillery Warehouse (East Elevation)

### Nelson Distillery Warehouse (North Elevation)

### Nelson Distillery Warehouse (West Elevation)

1928 Sanborn Fire Insurance Map with the Nelson Distillery Complex shown at the intersection Payne Street and Lexington Road (subject area within red circle).