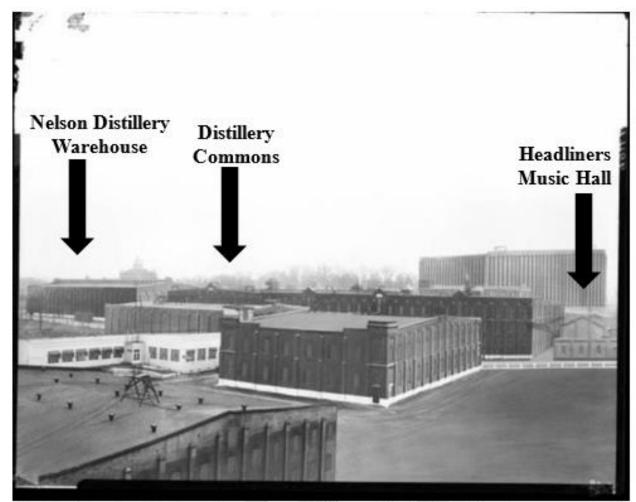

Historic Photo showing the locations of the Nelson Distillery Warehouse and other extant buildings.

Google Photo showing the locations of the Nelson Distillery Warehouse and other extant buildings.

Staff Photograph 2020