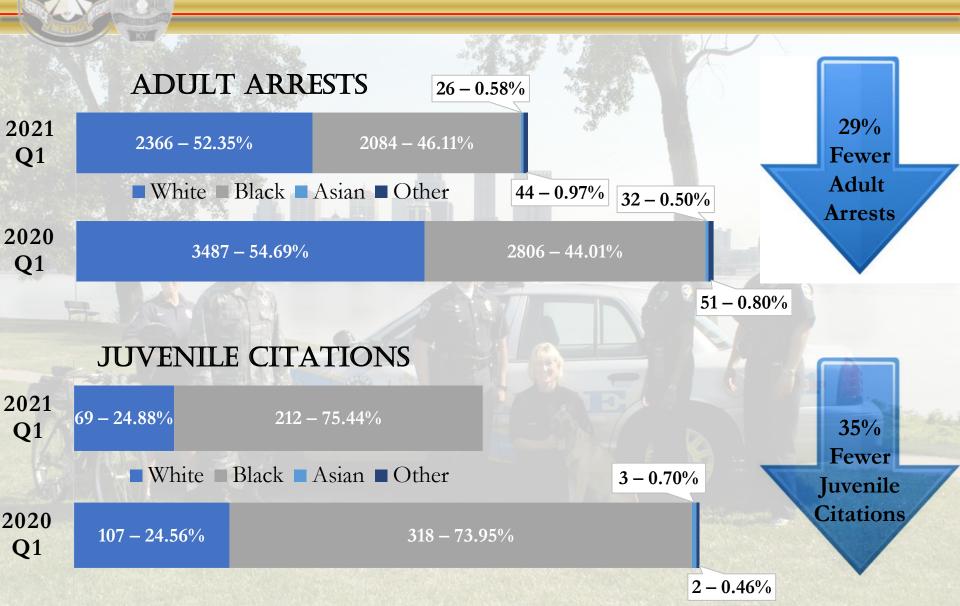

## ENFORCEMENT DEMOGRAPHICS

LOUISVILLE

29% Reduction in PSU Case Backlog From February 2021 to May 2021 15% Reduction in New PSU Cases 2021: 7 Chief & 14 Citizen Initiated 2020: 34 Chief & 5 Citizen Initiated