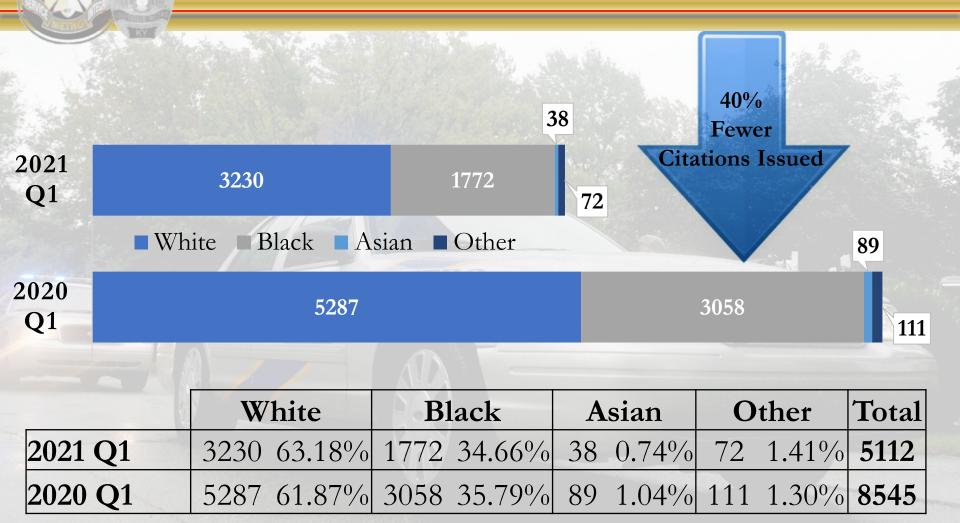

## TRAFFIC STOPS DATA CITATIONS ISSUED

LOUISVILLE

New STOPS tracking system expected to go live by November.