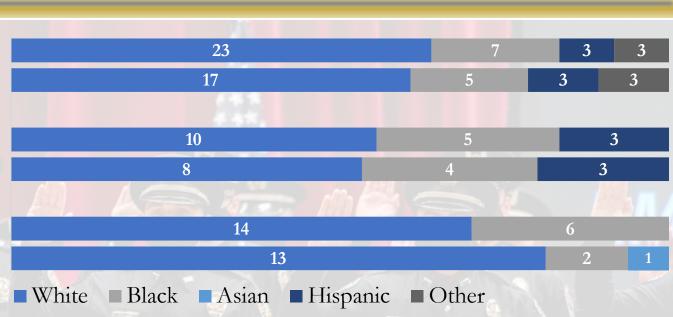

## HIRING DEMOGRAPHICS

MAC 46 Start Date 6/22/20 MAC 46 Graduated

LOUISV

MAC 47 Start Date 9/14/20 MAC 47 Graduated

MAC 48 Start Date 3/8/21 MAC 49 Start Date 6/14/21

|                           | White |                       | Black |        | Asian |       | Hispanic |        | Other       |        | Total |
|---------------------------|-------|-----------------------|-------|--------|-------|-------|----------|--------|-------------|--------|-------|
| MAC 46 Start Date 6/22/20 | 23    | 63.89%                | 7     | 19.44% | 0     | 0%    | 3        | 8.33%  | 3           | 8.33%  | 36    |
| MAC 46 Graduated          | 17    | 60 <b>.</b> 71%       | 5     | 17.86% | 0     | 0%    | 3        | 10.71% | 3           | 10.71% | 28    |
| MAC 47 Start Date 9/14/20 | 10    | 55.56%                | 5     | 27.78% | 0     | 0%    | 3        | 16.67% | 0           | 0%     | 18    |
| MAC 47 Graduated          | 8     | 5 <b>3</b> .33%       | 4     | 26.67% | 0     | 0%    | 3        | 20.00% | 0           | 0%     | 15    |
| MAC 48 Start Date 3/8/21  | 14    | 70.00%                | 6     | 30.00% | 0     | 0%    | 0        | 0%     | 0           | 0%     | 20    |
| MAC 49 Start Date 6/14/21 | 13    | 8 <mark>1.2</mark> 5% | 2     | 12.50% | 1     | 6.25% | 0        | 0%     | 0           | 0%     | 16    |
| MAC 48 Start Date 3/8/21  | 14    | 70.00%                | 6     | 30.00% | -     | 0%    | 0        | 0%     | 0<br>0<br>0 | 0%     | 20    |