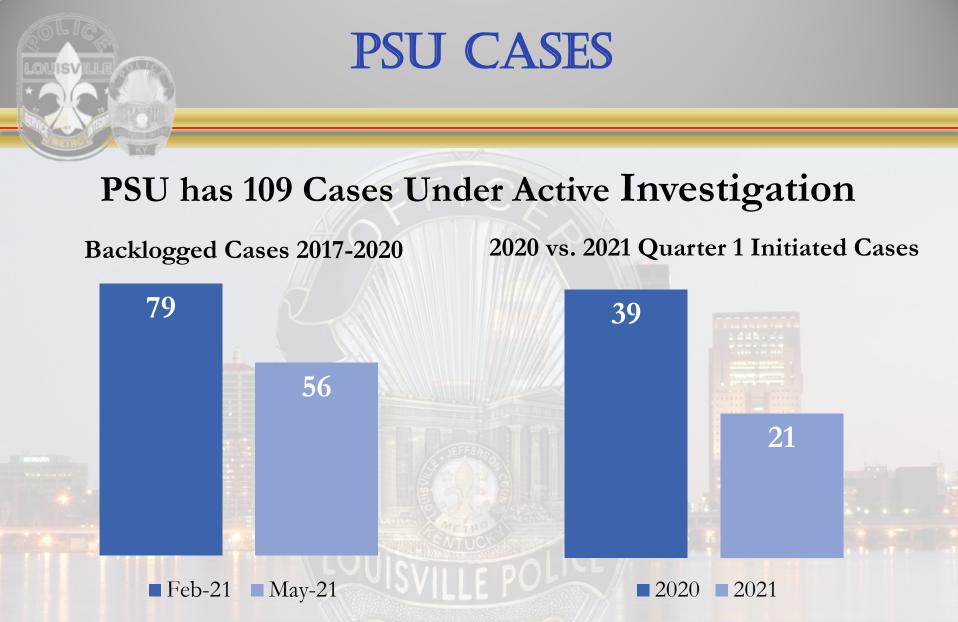

## ENFORCEMENT DEMOGRAPHICS

LOUISVILLE

29% Reduction in PSU Case Backlog From February 2021 to May 2021 15% Reduction in New PSU Cases 2021: 7 Chief & 14 Citizen Initiated 2020: 34 Chief & 5 Citizen Initiated