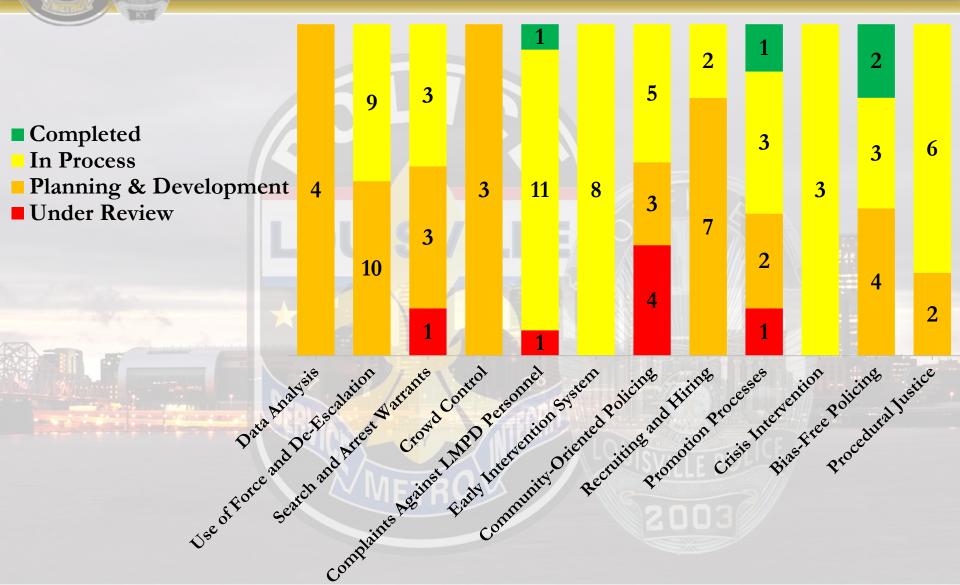

### Data Analysis

- Use of Force and De-Escalation
- Search and Arrest Warrants
- Crowd Control
  - Complaints Against LMPD Personnel
  - Early Intervention System
- Community-Oriented Policing
- Recruiting and Hiring
- Promotion Processes
- Crisis Intervention
- Bias-Free Policing
  - Procedural Justice

# **STATUS BY DOMAIN**

LOUISV