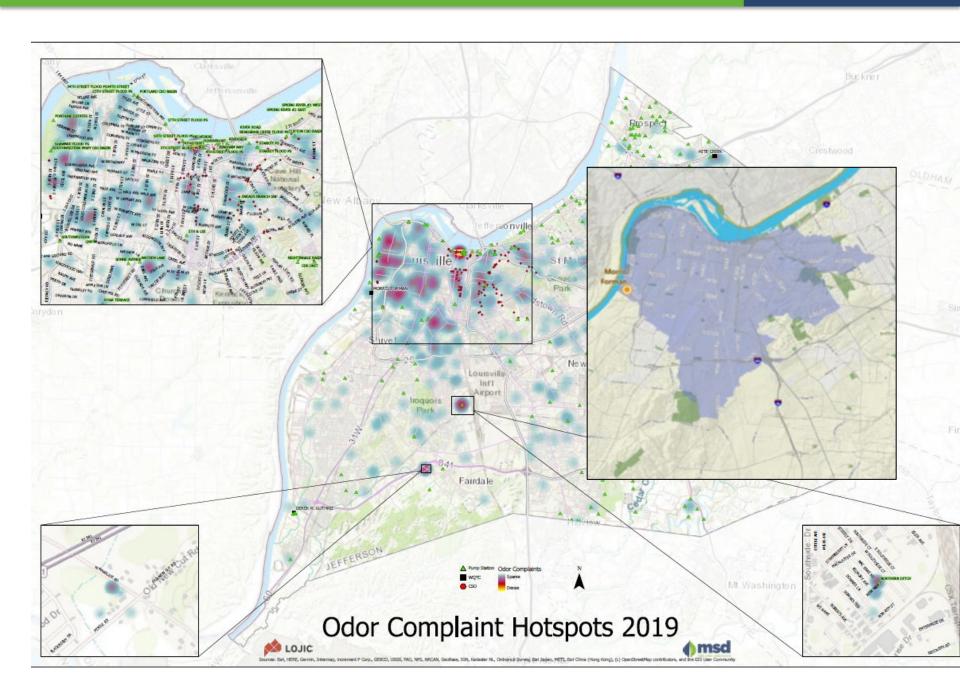

|
| 3        | 2,247                  |
| 4        | 1,131                  |
| 5        | 1,301                  |
| 6        | 1,891                  |
| 7        | 1,658                  |
| 8        | 1,574                  |
| 9        | 1,513                  |
| 10       | 1,148                  |
| 11       | 1,455                  |
| 12       | 1,539                  |
| 13       | 3,001                  |
| 14       | 1,549                  |
| TOTAL    | 24,276                 |





## Parke DuValle Catch Basins

- 197 Catch Basins inspected
- 14 Catch Basins had missing plugs
  All scheduled to be replaced by October 31st
- 88 Catch Basins are trapped
- 109 Catch Basins untrapped
  Approximate cost to fix (each)- \$5,000 minimum







## **Catch Basin Priorities**