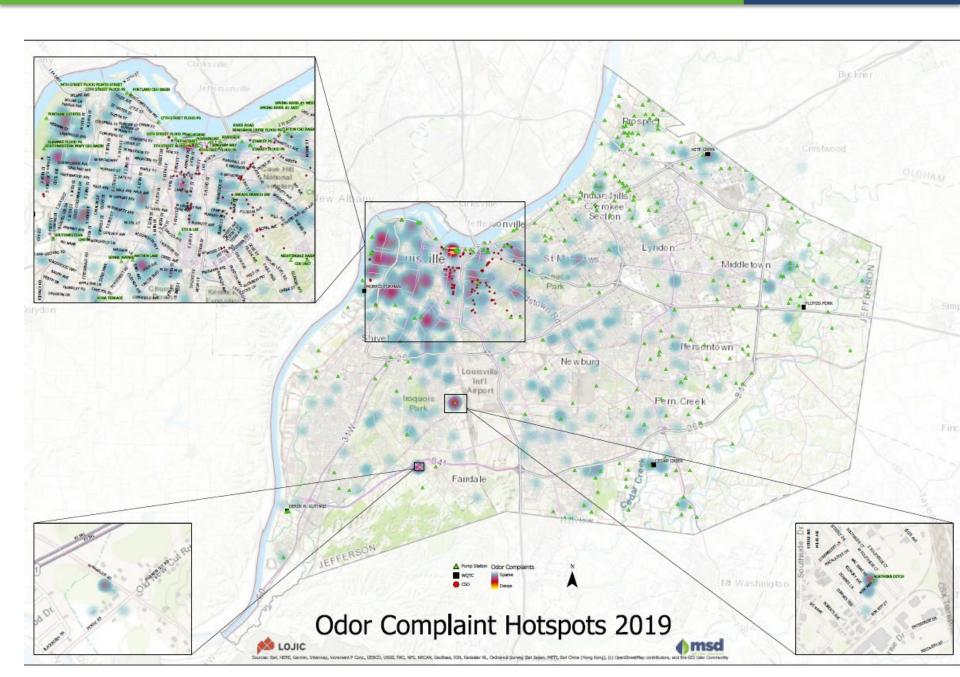

|
| 2        | 2,095                  |
| 3        | 2,247                  |
| 4        | 1,131                  |
| 5        | 1,301                  |
| 6        | 1,891                  |
| 7        | 1,658                  |
| 8        | 1,574                  |
| 9        | 1,513                  |
| 10       | 1,148                  |
| 11       | 1,455                  |
| 12       | 1,539                  |
| 13       | 3,001                  |
| 14       | 1,549                  |
| TOTAL    | 24,276                 |





## Parke DuValle Catch Basins

- 197 Catch Basins inspected
- 14 Catch Basins had missing plugs
  All scheduled to be replaced by October 31st
- 88 Catch Basins are trapped
- 109 Catch Basins untrapped
  Approximate cost to fix (each)- \$5,000 minimum







## **Catch Basin Priorities**