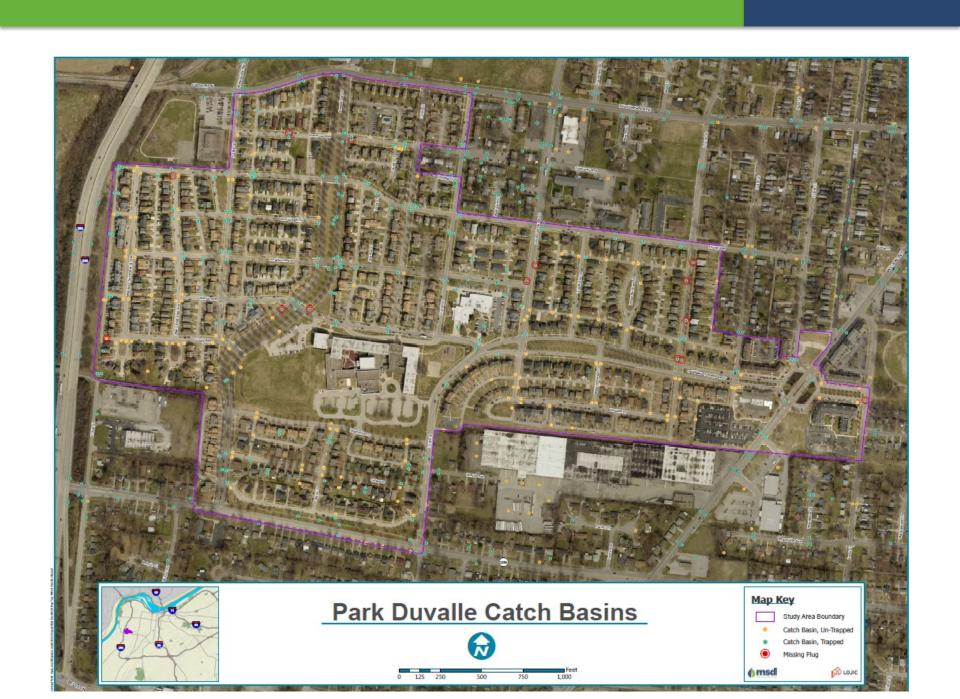

## Parke DuValle Catch Basins

- 197 Catch Basins inspected
- 14 Catch Basins had missing plugs
  All scheduled to be replaced by October 31st
- 88 Catch Basins are trapped
- 109 Catch Basins untrapped
  Approximate cost to fix (each)- \$5,000 minimum