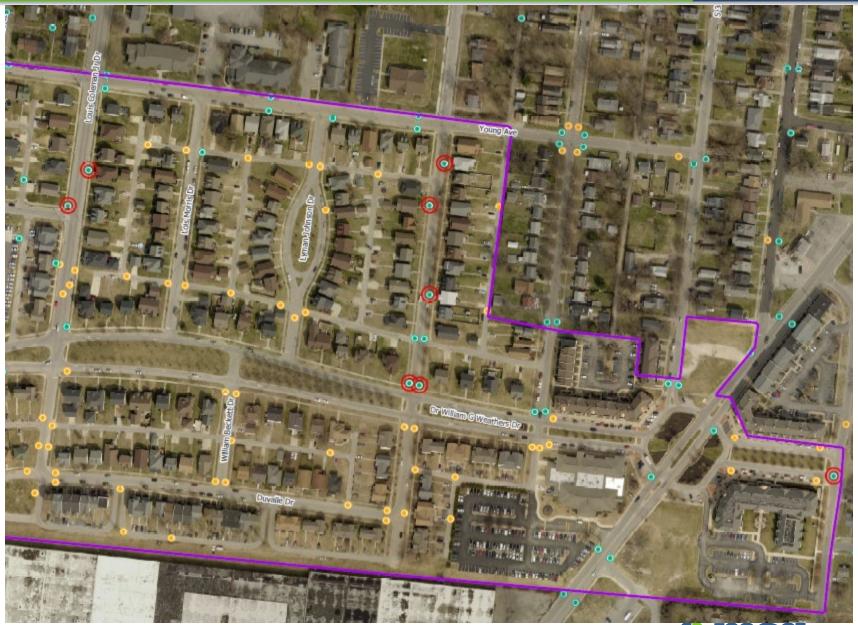

## Parke DuValle Catch Basins

- 197 Catch Basins inspected
- 14 Catch Basins had missing plugs
  All scheduled to be replaced by October 31st
- 88 Catch Basins are trapped
- 109 Catch Basins untrapped
  Approximate cost to fix (each)- \$5,000 minimum