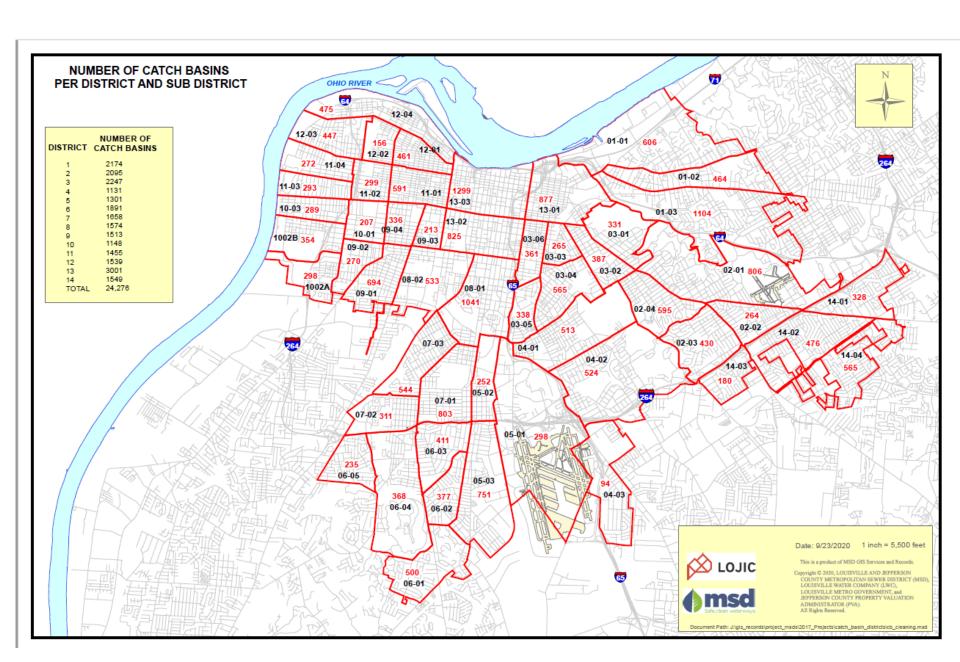

## Catch Basin Cleaning Schedule

- Catch Basins are divided into 14 Districts
- Approximately 18 months to complete rotation through all Districts

| DISTRICT | Number of Catch Basins |
|----------|------------------------|
| 1        | 2,174                  |
| 2        | 2,095                  |
| 3        | 2,247                  |
| 4        | 1,131                  |
| 5        | 1,301                  |
| 6        | 1,891                  |
| 7        | 1,658                  |
| 8        | 1,574                  |
| 9        | 1,513                  |
| 10       | 1,148                  |
| 11       | 1,455                  |
| 12       | 1,539                  |
| 13       | 3,001                  |
| 14       | 1,549                  |
| TOTAL    | 24,276                 |