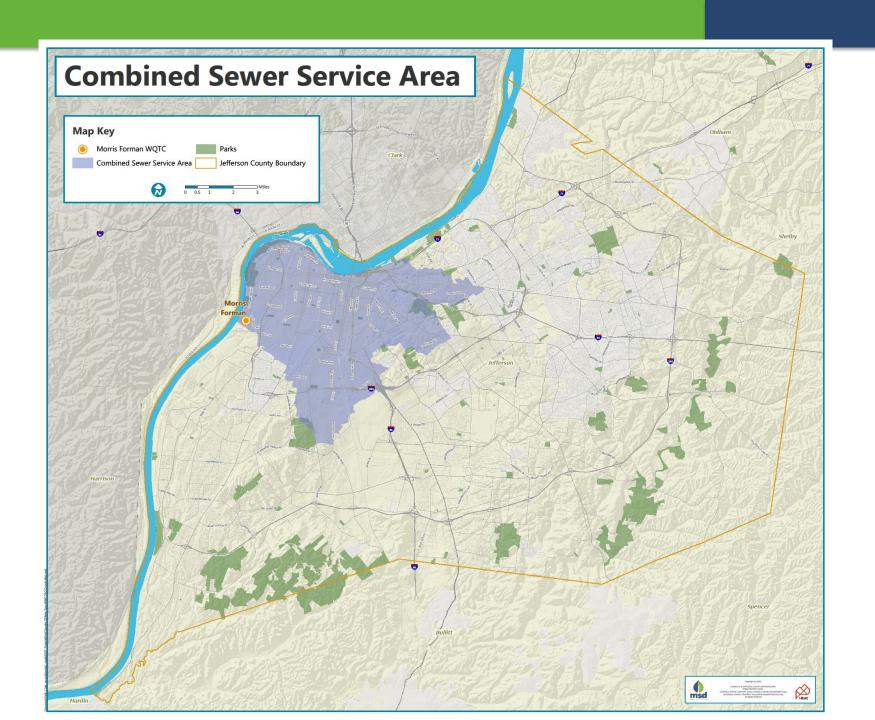

## Catch Basin Cleaning Schedule

- Catch Basins are divided into 14 Districts
- Approximately 18 months to complete rotation through all Districts

| DISTRICT | Number of Catch Basins |
|----------|------------------------|
| 1        | 2,174                  |
| 2        | 2,095                  |
| 3        | 2,247                  |
| 4        | 1,131                  |
| 5        | 1,301                  |
| 6        | 1,891                  |
| 7        | 1,658                  |
| 8        | 1,574                  |
| 9        | 1,513                  |
| 10       | 1,148                  |
| 11       | 1,455                  |
| 12       | 1,539                  |
| 13       | 3,001                  |
| 14       | 1,549                  |
| TOTAL    | 24,276                 |