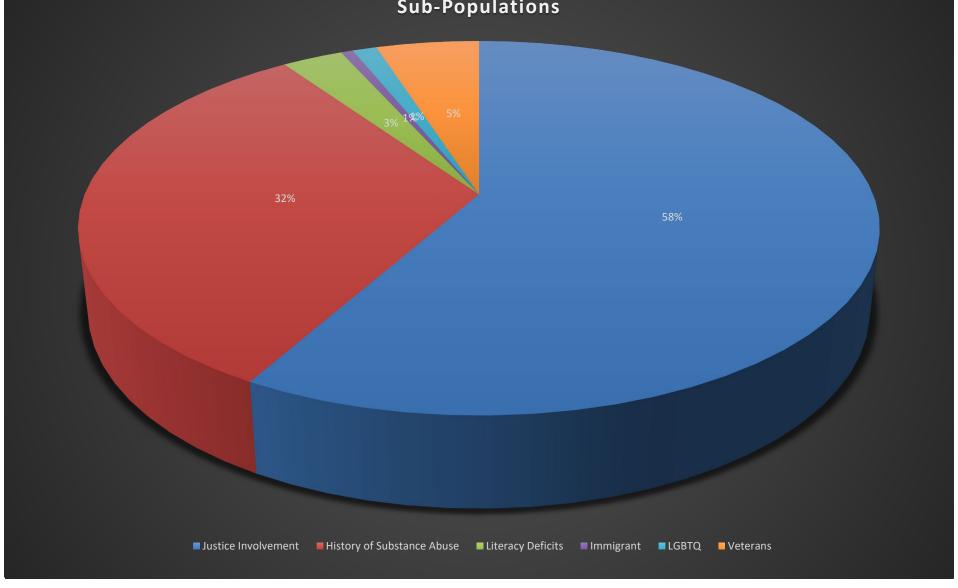

|  | 15  |  |  |
|                                           |  |     |  |  |



RISE

GOODWILL INDUSTRIES OF KENTUCKY

**Total** 

| Gender/Race         |     |
|---------------------|-----|
|                     |     |
|                     |     |
| White Males         | 86  |
|                     |     |
|                     |     |
| Black Males         | 134 |
|                     |     |
|                     |     |
| White Femles        | 26  |
|                     |     |
|                     |     |
| Black Females       | 17  |
| Historia            | _   |
| Hispanic            | 5   |
|                     |     |
|                     |     |
| Bi-Racial Bi-Racial | 6   |
|                     |     |
|                     |     |
| American Indian     | 4   |









### **Education Status**





### **CHALLENGES:**

- More individuals wanting to take advantage of the program than we can transport.
- Individuals struggle to participate due to substance abuse and mental health issues.
- Environmental Issues: Needles...Bedbugs
- Language Barriers exist in people with poor communication skills.

### **LESSONS LEARNED:**

- Personally, witnessed the transformation of individuals once given the opportunity.
- Participants require constant monitoring due to substance abuse and mental health.
- Safety vests make the participants easily seen in all conditions.
- Many individuals are homeless due to relationship breakup, loss of job/income, eviction, inability to cope with everyday life due to either mental, physical or trauma.
- Individuals fear attending