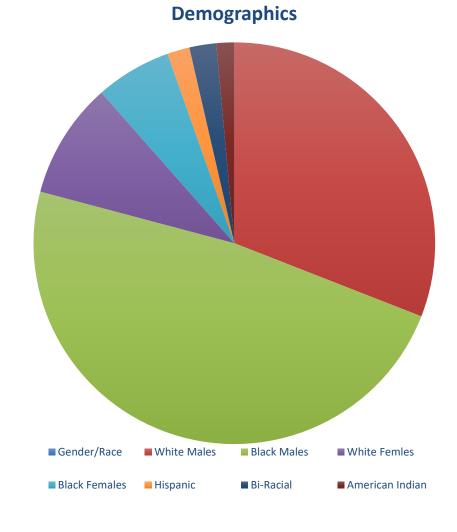

RISE

GOODWILL INDUSTRIES OF KENTUCKY

**Total** 

| Gender/Race         |     |
|---------------------|-----|
|                     |     |
|                     |     |
| White Males         | 86  |
|                     |     |
|                     |     |
| Black Males         | 134 |
|                     |     |
|                     |     |
| White Femles        | 26  |
|                     |     |
|                     |     |
| Black Females       | 17  |
| Historia            | _   |
| Hispanic            | 5   |
|                     |     |
|                     |     |
| Bi-Racial Bi-Racial | 6   |
|                     |     |
|                     |     |
| American Indian     | 4   |