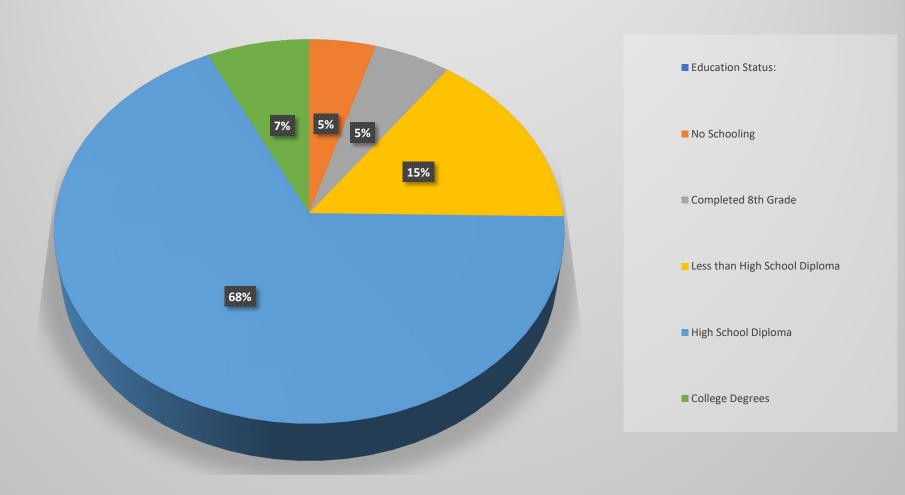

|  |     |  |  |



RISE

GOODWILL INDUSTRIES OF KENTUCKY

**Total** 

| Gender/Race         |     |
|---------------------|-----|
|                     |     |
|                     |     |
| White Males         | 86  |
|                     |     |
|                     |     |
| Black Males         | 134 |
|                     |     |
|                     |     |
| White Femles        | 26  |
|                     |     |
|                     |     |
| Black Females       | 17  |
| Historia            | _   |
| Hispanic            | 5   |
|                     |     |
|                     |     |
| Bi-Racial Bi-Racial | 6   |
|                     |     |
|                     |     |
| American Indian     | 4   |









### **Education Status**





### **CHALLENGES:**

- More individuals wanting to take advantage of the program than we can transport.
- Individuals struggle to participate due to substance abuse and mental health issues.
- Environmental Issues: Needles...Bedbugs
- Language Barriers exist in people with poor communication skills.

### **LESSONS LEARNED:**

- Personally, witnessed the transformation of individuals once given the opportunity.
- Participants require constant monitoring due to substance abuse and mental health.
- Safety vests make the participants easily seen in all conditions.
- Many individuals are homeless due to relationship breakup, loss of job/income, eviction, inability to cope with everyday life due to either mental, physical or trauma.
- Individuals fear attending classes due to Literacy Defici