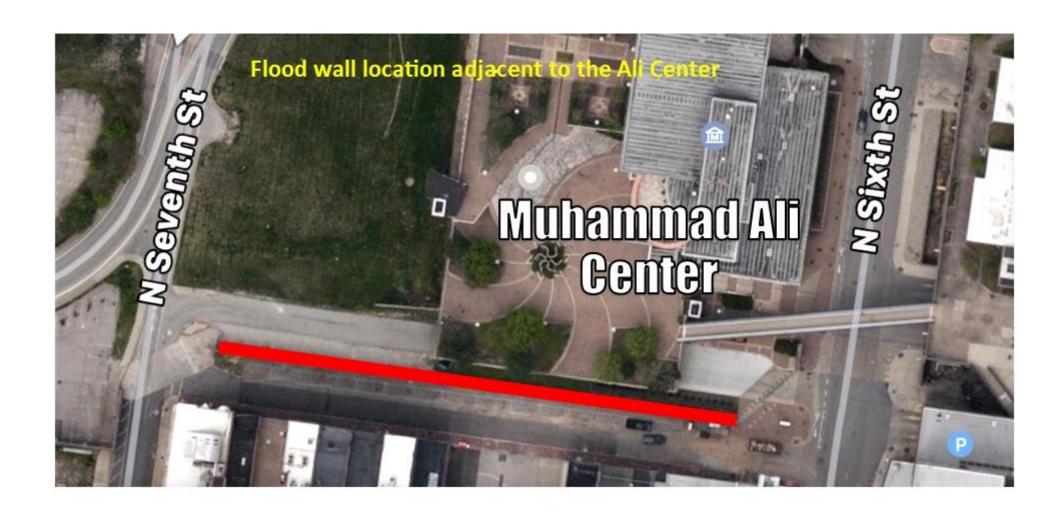

#### Louisville Flood Wall

- Built in 1948
- 366 ft long (between 6<sup>th</sup> and 7<sup>th</sup> Streets)
- 18 sections
- 14 ft high on the 6<sup>th</sup> Street end
- 18 ft high on the 7<sup>th</sup> Street end

### Five Sections Near 6<sup>th</sup> Street (out of 18)