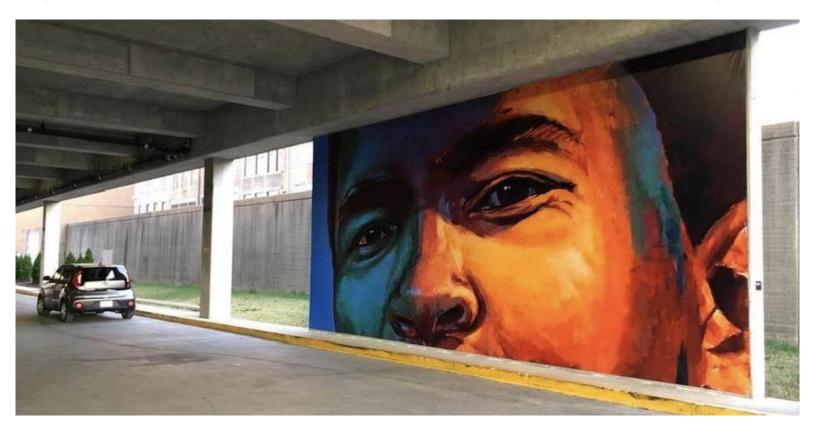

### Existing Art Banner on PARC Garage Wall

### Application of Art to Flood Wall

- 18 Sections (14'-18'tall x 20'-30'wide)
- High resolution photography of art
- Art reproduced onto vinyl banners
- Banners attached to aluminum frames
- Frames pressure-screwed to wall
- Frames can be removed to inspect wall
- No damage to flood wall