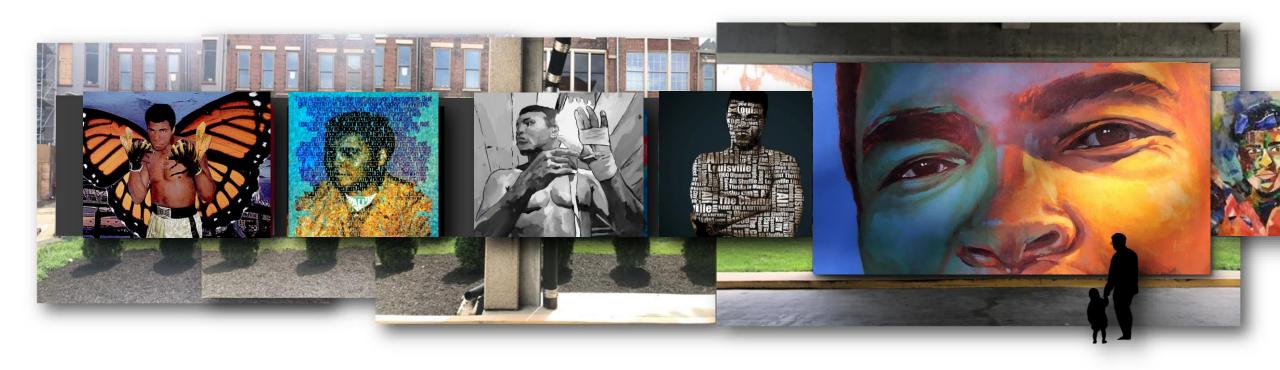

### Existing Art Banner on PARC Garage Wall

### Sample Artwork Applied to Flood Wall