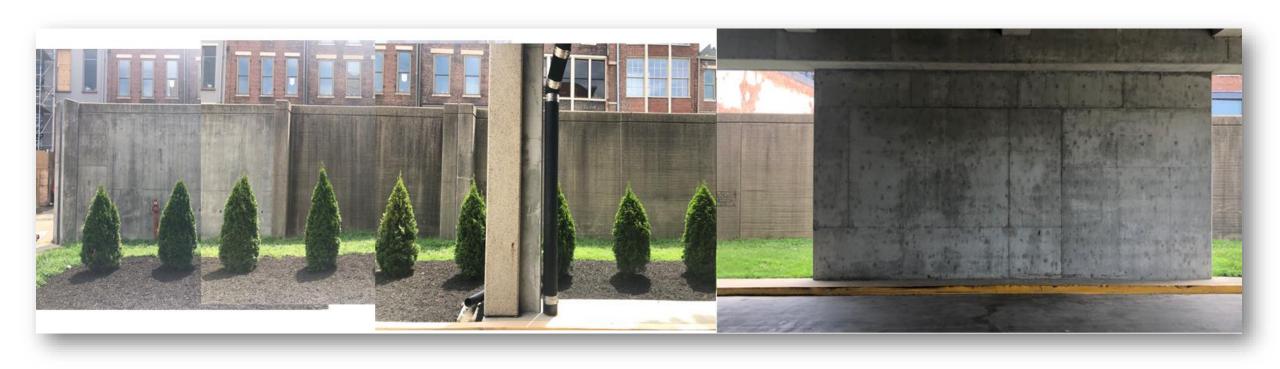

#### Louisville Flood Wall

- Built in 1948
- 366 ft long (between 6<sup>th</sup> and 7<sup>th</sup> Streets)
- 18 sections
- 14 ft high on the 6<sup>th</sup> Street end
- 18 ft high on the 7<sup>th</sup> Street end

### Five Sections Near 6<sup>th</sup> Street (out of 18)