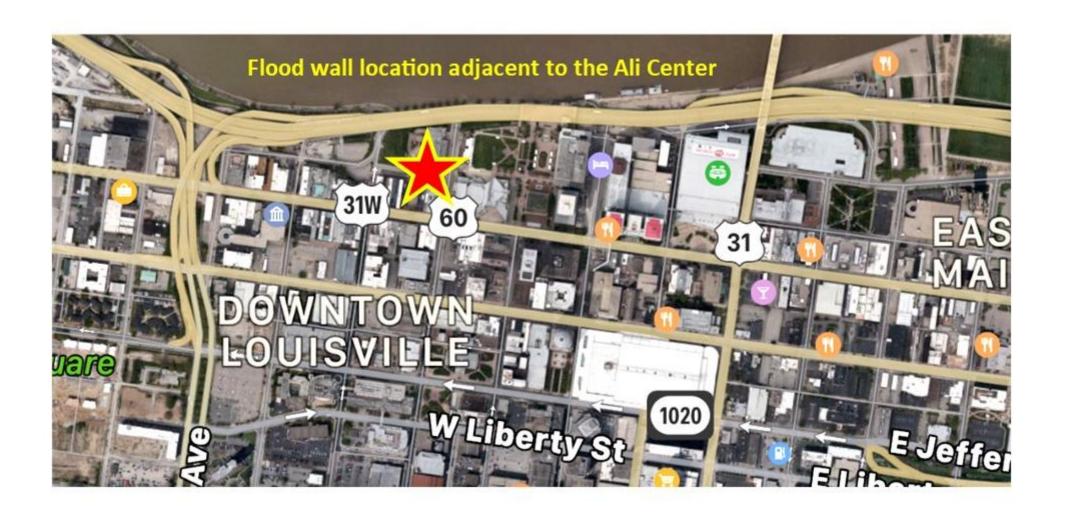

#### Louisville Flood Wall

- Built in 1948
- 366 ft long (between 6<sup>th</sup> and 7<sup>th</sup> Streets)
- 18 sections
- 14 ft high on the 6<sup>th</sup> Street end
- 18 ft high on the 7<sup>th</sup> Street end