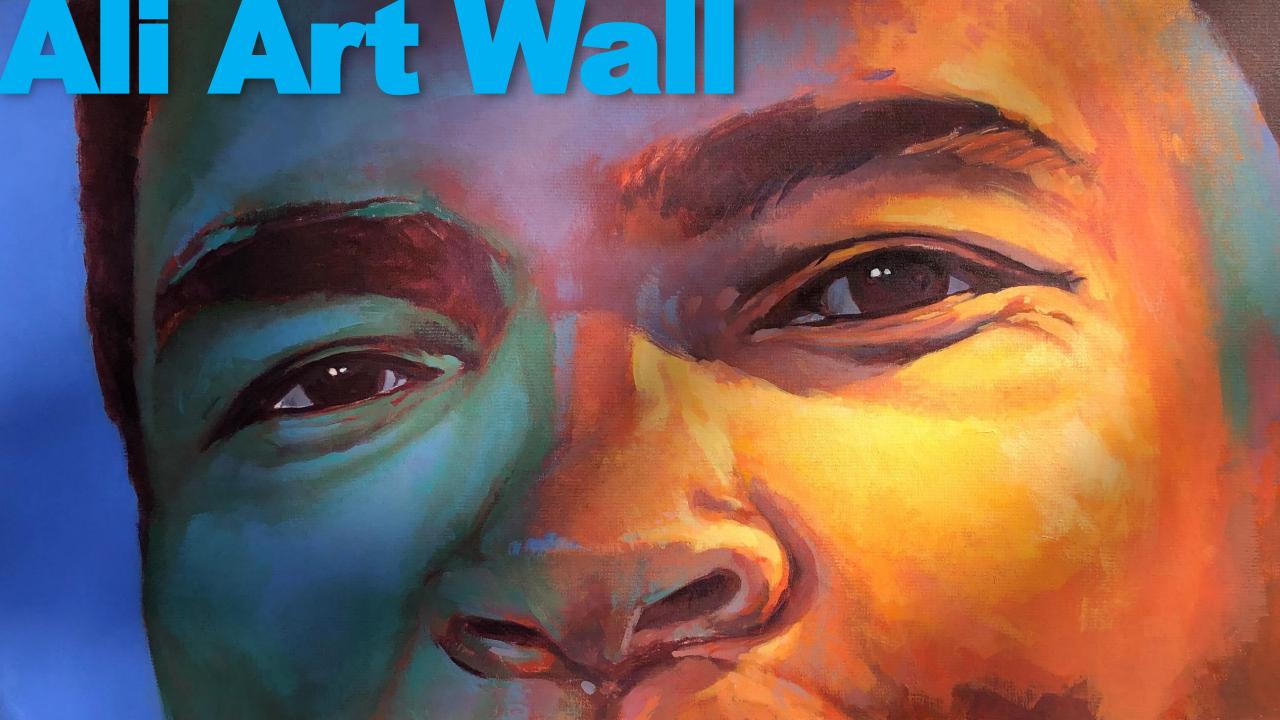

### Congressman John Yarmuth

"I'm proud to support this effort to create the largest public art project in Louisville, honoring our most famous citizen while featuring the work of 18 talented local artists".

#### Metro Council President David James

"This project will become a must-see destination in Downtown Louisville".

#### Louisville Flood Wall

- Built in 1948
- 366 ft long (between 6<sup>th</sup> and 7<sup>th</sup> Streets)
- 18 sections
- 14 ft high on the 6<sup>th</sup> Street end
- 18 ft high on the 7<sup>th</sup> Street end





### Existing Art Banner on PARC Garage Wall



### Five Sections Near 6<sup>th</sup> Street (out of 18)



### Sample Artwork Applied to Flood Wall



### Sponsorships - Draft Budget - \$500,000

- Platinum Level \$75,000-\$100,000
- Gold level \$25,