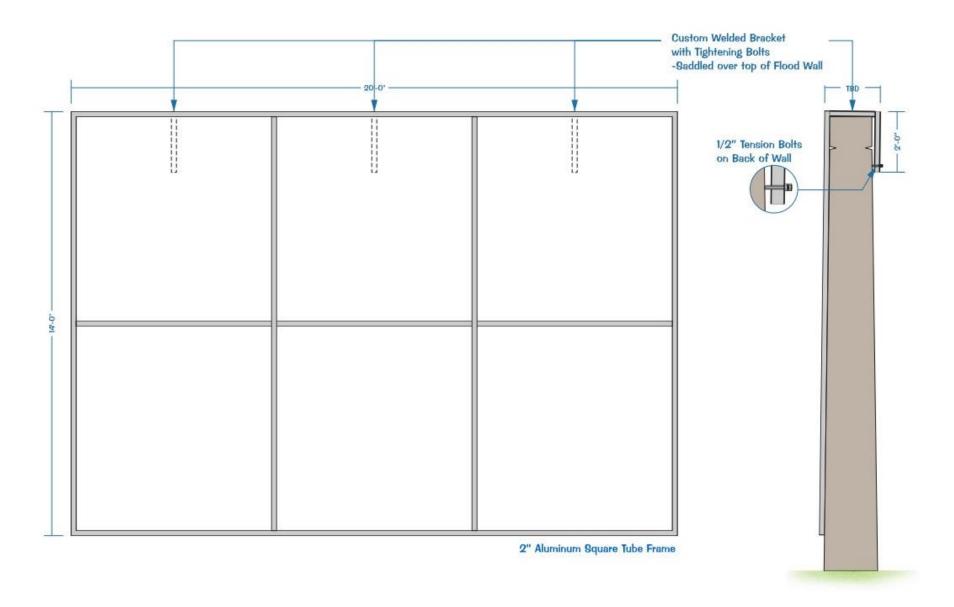

### Application of Art to Flood Wall

- 18 Sections (14'-18'tall x 20'-30'wide)
- High resolution photography of art
- Art reproduced onto vinyl banners
- Banners attached to aluminum frames
- Frames pressure-screwed to wall
- Frames can be removed to inspect wall
- No damage to flood wall