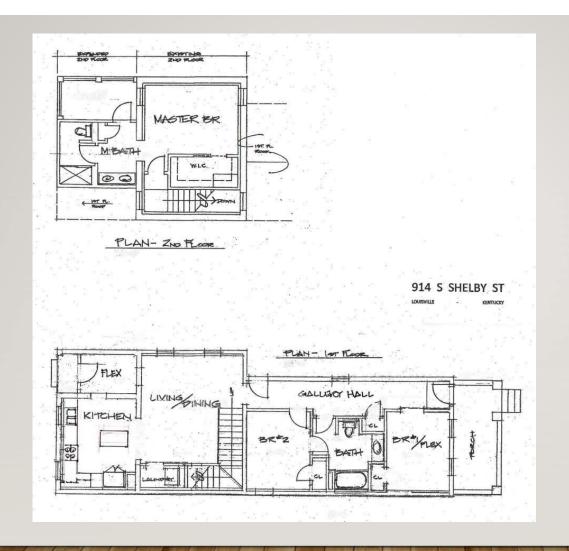

Conditional Use Application – Short Term Rental 914 S Shelby Street Louisville, Kentucky 40203

914 S Shelby St is a early 1900's brick camelback residence renovated to the highest tourism and hospitality standards. A full interior reconstruction has just been completed within the month. It brings this single-family residence to a showcase level of design for current lifestyles with uniquely urban Louisville character. Miranda Construction and River City Bank have been local leads among the Owner's project team.