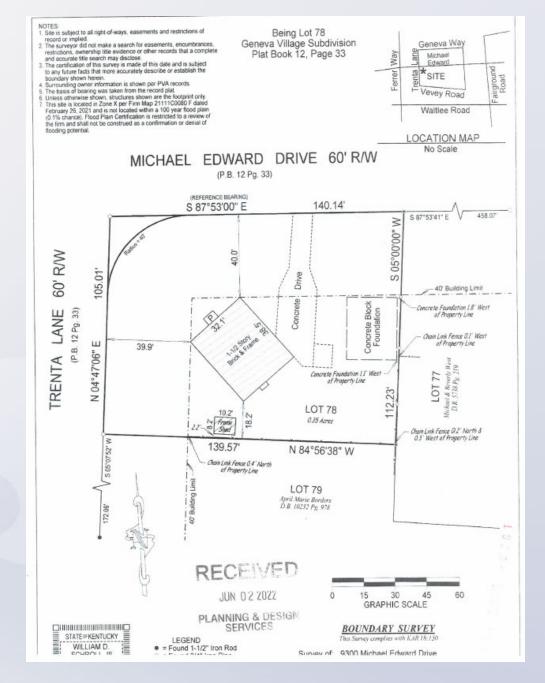

# Site Plan

#### Request

Variance: from Land Development Code Table
 5.3.1 to allow an accessory structure to encroach into the rear yard setback.

| Location             | Requirement | Request | Variance |
|----------------------|-------------|---------|----------|
| Rear Yard<br>Setback | 25 ft.      | 1.1 ft. | 23.9 ft. |

#### Required Action

Variance: from Land Development Code Table
 5.3.1 to allow an accessory structure to encroach into the rear yard setback.

Approve/Deny

| Location  | Reguirement | Reguest | Variance |
|-----------|-------------|---------|----------|
| Rear Yard | 25 ft.      | 1.1 ft. | 23.9 ft. |
| Setback   | 25 11.      | 1.11.   | 23.911.  |