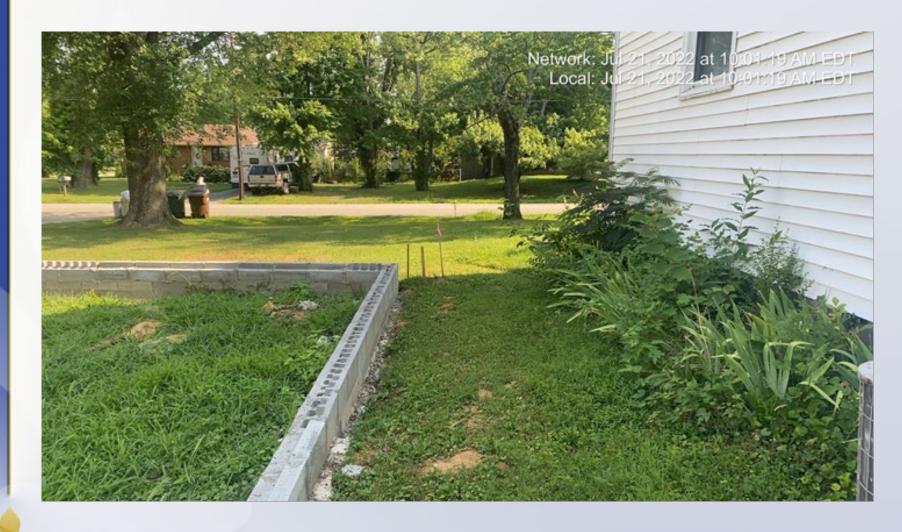

# Case Summary / Background

The subject property has a single-family home.

 The applicant has begun construction on a 720 sq. ft. garage that will encroach into the side yard setback.

**Zoning Map** 

# Site Plan