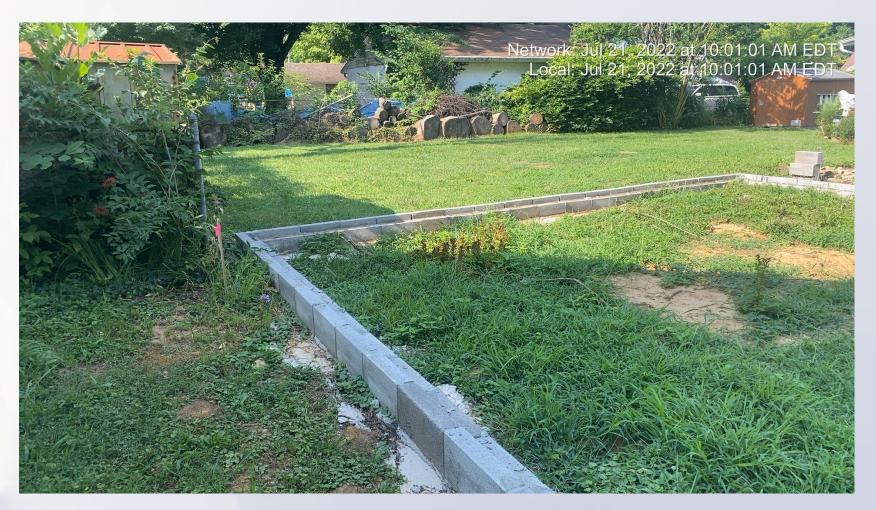

# Case Summary / Background

The subject property has a single-family home.

 The applicant has begun construction on a 720 sq. ft. garage that will encroach into the side yard setback.

**Zoning Map** 