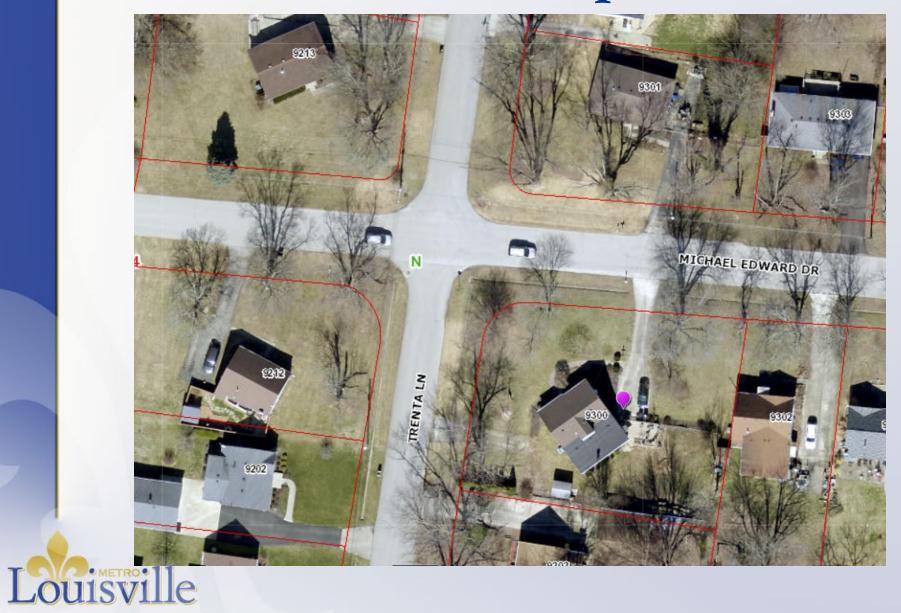

5, 2022

#### Request

Variance: from Land Development Code Table
 5.3.1 to allow an accessory structure to encroach into the rear yard setback.

| Location             | Requirement | Request | Variance |
|----------------------|-------------|---------|----------|
| Rear Yard<br>Setback | 25 ft.      | 1.1 ft. | 23.9 ft. |



## Case Summary / Background

- The subject site is zoned R-4 Single Family Residential in the Neighborhood Form District.
- The property is located on the southeast corner of Michael Edward Dr. and Trenta Ln. in the Fern Creek neighborhood.



# Case Summary / Background

The subject property has a single-family home.

 The applicant has begun construction on a 720 sq. ft. garage that will encroach into the side yard setback.





**Zoning Map** 





# Aerial Map



# Site Plan





#### Elevations





#### **Elevations**











Louisville Across Michael Edward Dr. from variance

area. 22-VARIANCE-0081



Properties to the right and intersection of Michael Edward Dr. and Trenta Ln.

22-VARIANCE-0081









View of variance area from east.





#### Conclusion

 Staff finds that the requested variance is adequately justified and meets the standards of review.

The location of the proposed garage is similar to others in the area and the encroachment was discovered after the building permit was issued.



#### Required Action

Variance: from Land Development Code Table
 5.3.1 to allow an accessory structure to encroach into the rear yard setback.

Approve/Deny

| Location  | Reguirement | Reguest | Variance |
|-----------|-------------|---------