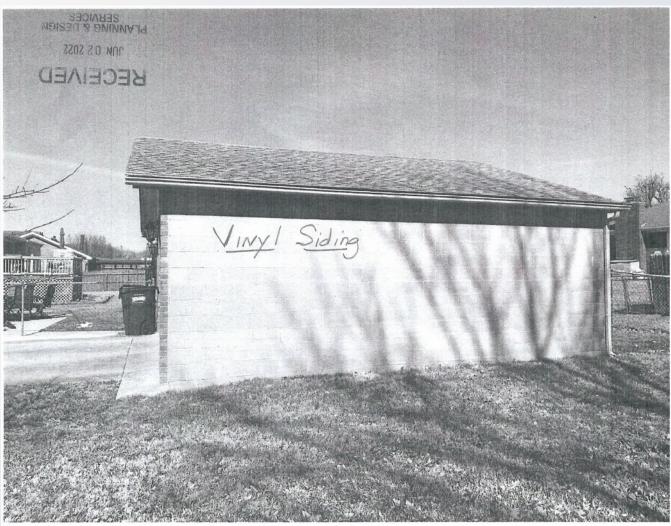

# Case Summary / Background

The subject property has a single-family home.

 The applicant has begun construction on a 720 sq. ft. garage that will encroach into the side yard setback.

**Zoning Map** 

#### Elevations