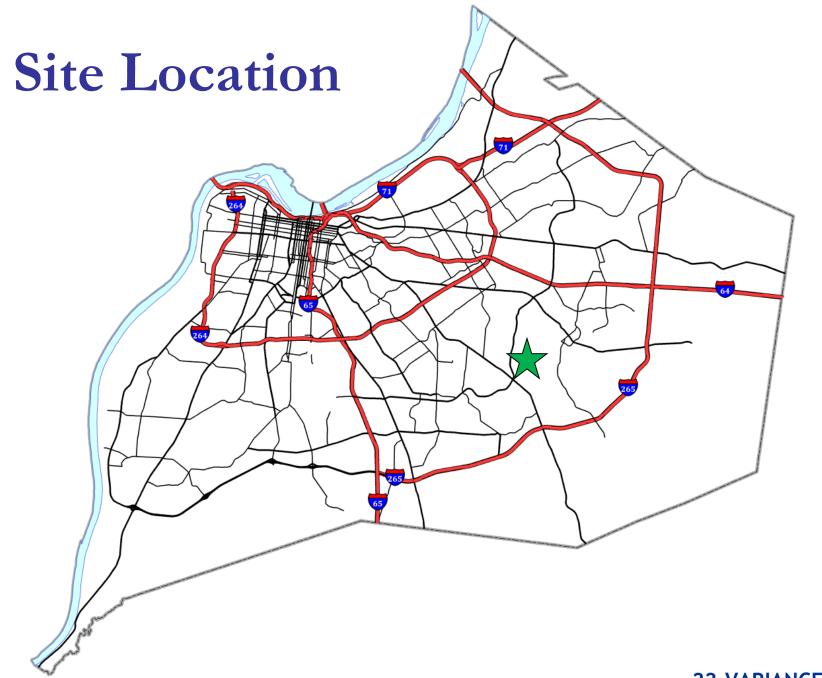

## Case Summary / Background

- The subject site is zoned R-4 Single Family Residential in the Neighborhood Form District.
- The property is located on the southeast corner of Michael Edward Dr. and Trenta Ln. in the Fern Creek neighborhood.