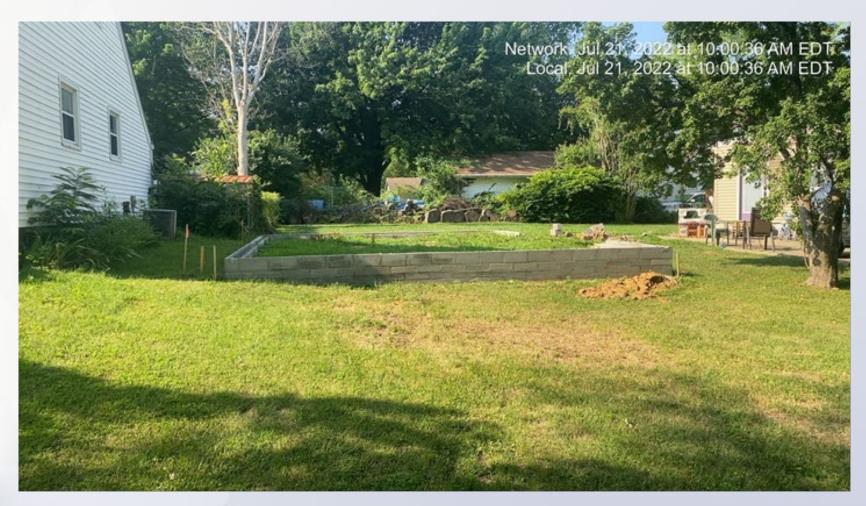

# Case Summary / Background

The subject property has a single-family home.

 The applicant has begun construction on a 720 sq. ft. garage that will encroach into the side yard setback.

**Zoning Map** 