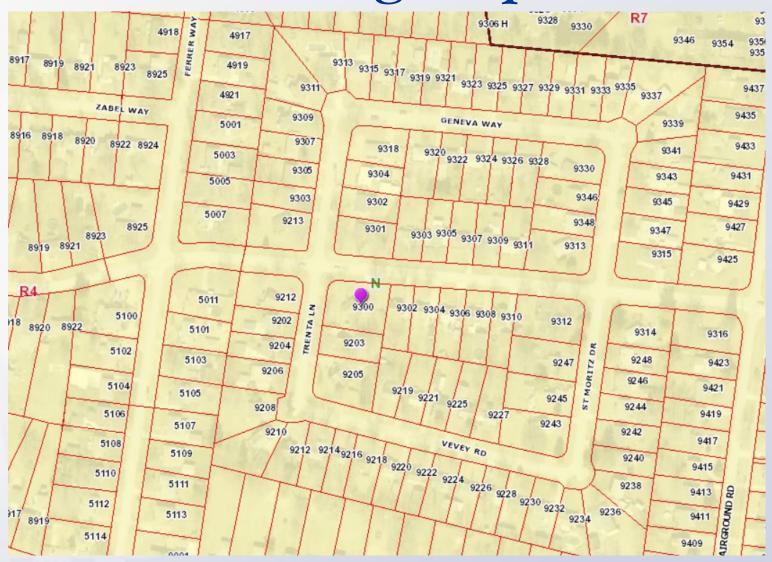

# Case Summary / Background

The subject property has a single-family home.

 The applicant has begun construction on a 720 sq. ft. garage that will encroach into the side yard setback.

**Zoning Map** 