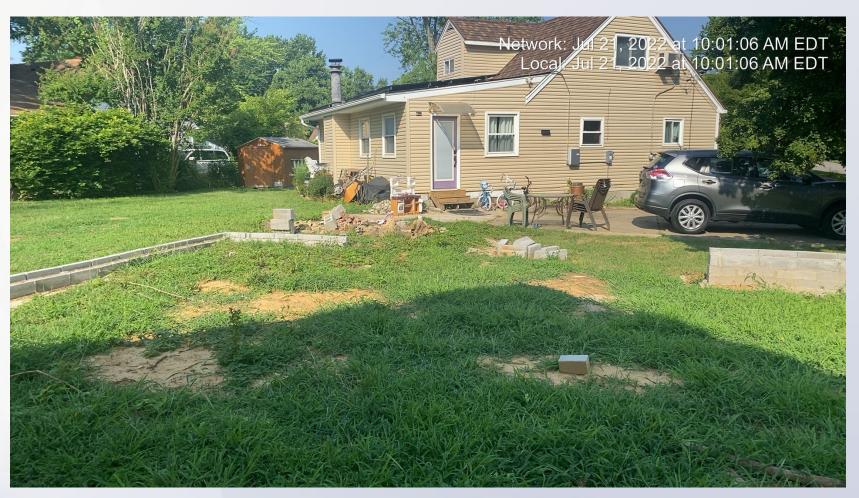

# Case Summary / Background

The subject property has a single-family home.

 The applicant has begun construction on a 720 sq. ft. garage that will encroach into the side yard setback.

**Zoning Map** 