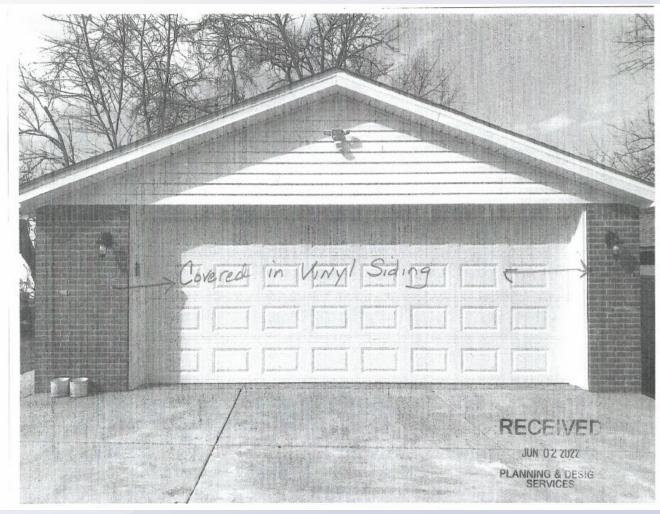

# Case Summary / Background

The subject property has a single-family home.

 The applicant has begun construction on a 720 sq. ft. garage that will encroach into the side yard setback.

**Zoning Map** 

#### Elevations