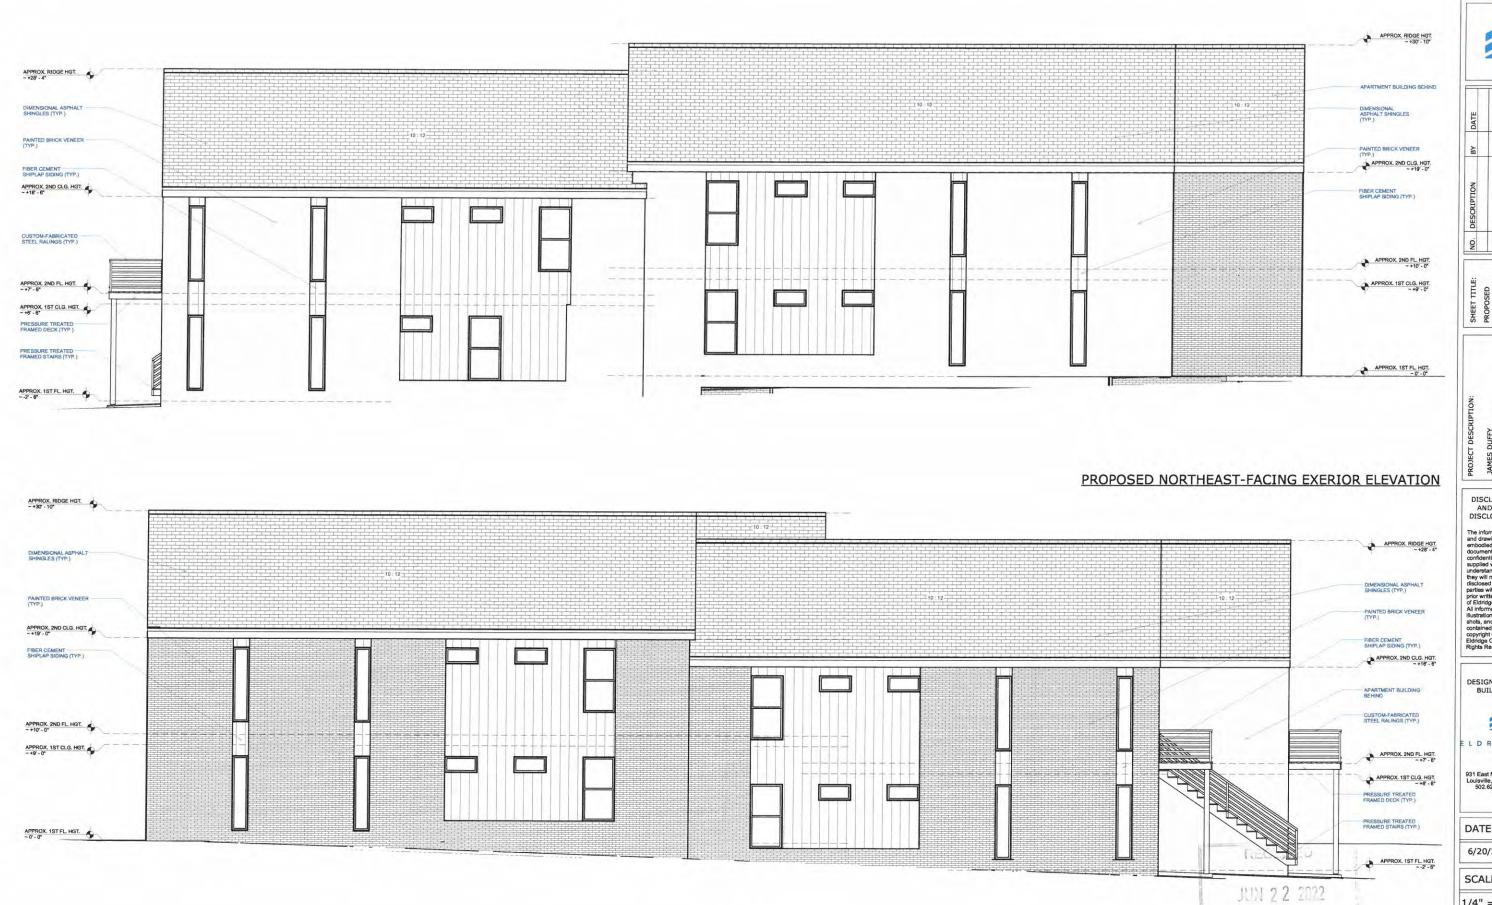

NO. DESCRIPTION BY DATE

SHEET TITLE:
PROPOSED
SOUTHEASTFACING EXERIOR
ELEVATION

PROPOS SOUTHE FACING

JAMES DUFFY 1728 Payne Street Louisville, KY 40206

DISCLAIMERS AND NON-DISCLOSURES:

The information, data, and drawings embodied in this document are strictly confidential and extra supplied with the understanding that they will not be disclosed to third parties without the prior written consent of Eidridge Company. All information, information, and data contained herein copyright © 2019 Eidridge Company, All Rights Reserved.

PROPOSED SOUTHEAST-FACING EXERIOR ELEVATION

A-10