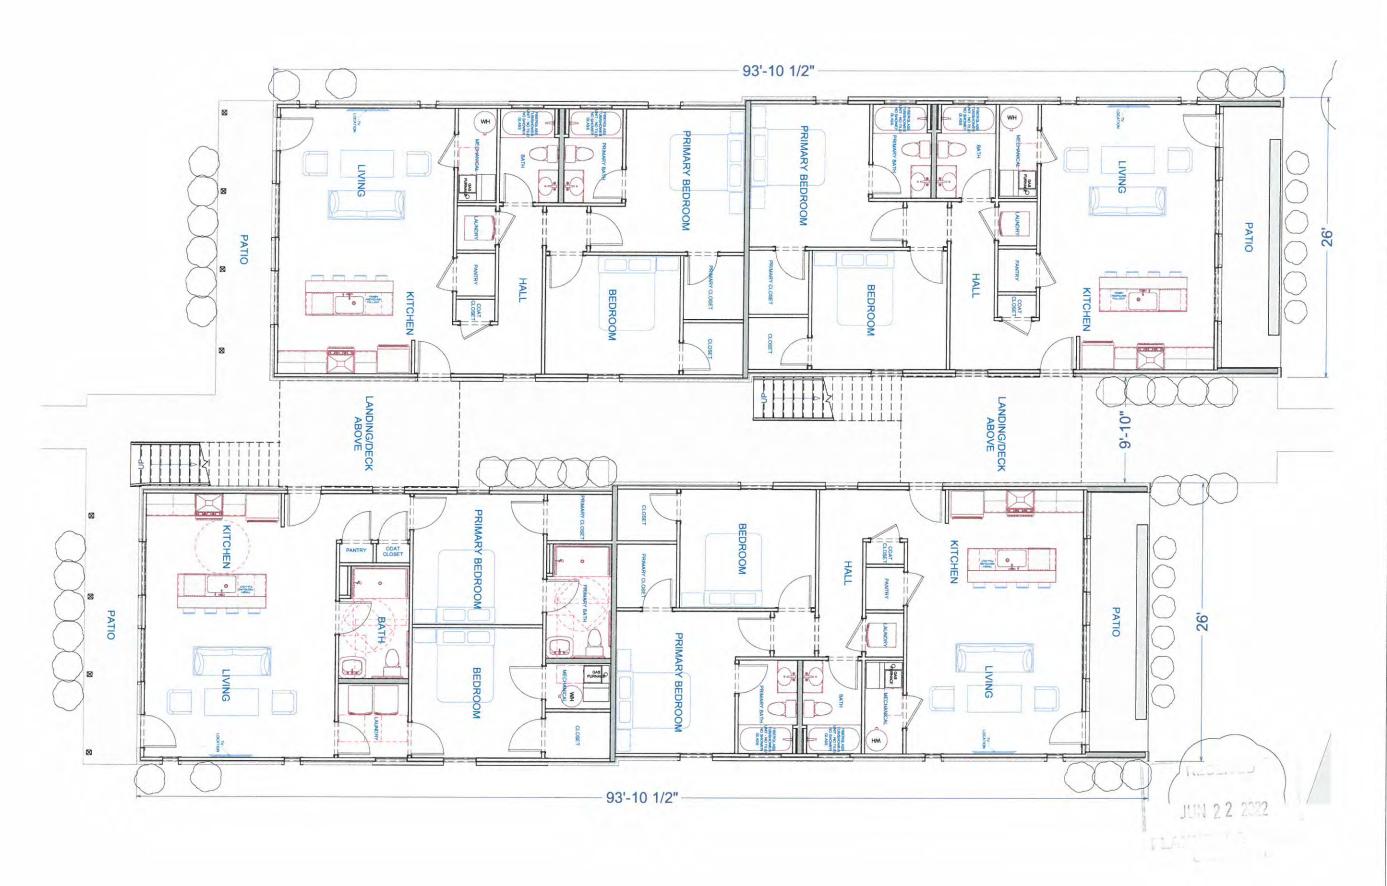

DESIGNED AND BUILT BY:

931 East Main Street Louisville, KY 40206 502.625.5565

DATE:

6/22/22

SCALE: 1/16" = 1'-0"

SHEET:

A-5

PROPOSED FIRST FLOOR PLANS

NO. DESCRIPTION BY DATE

PROPOSED FIRST FLOOR PLANS

PROJECT DESCRIPTION:
JAMES DUFFY
1728 Payne Street
Louisville, KY 40206

DISCLAIMERS AND NON-DISCLOSURES:

The information, data, and drawings embodied in this document are strictly confidential and are supplied with the understanding that they will not be disclosed to third parties without the prior written consent of Eldridge Company. All Informationen shots, and data contained herein copyright © 2019 Eldridge Company, All Rights Reserved.