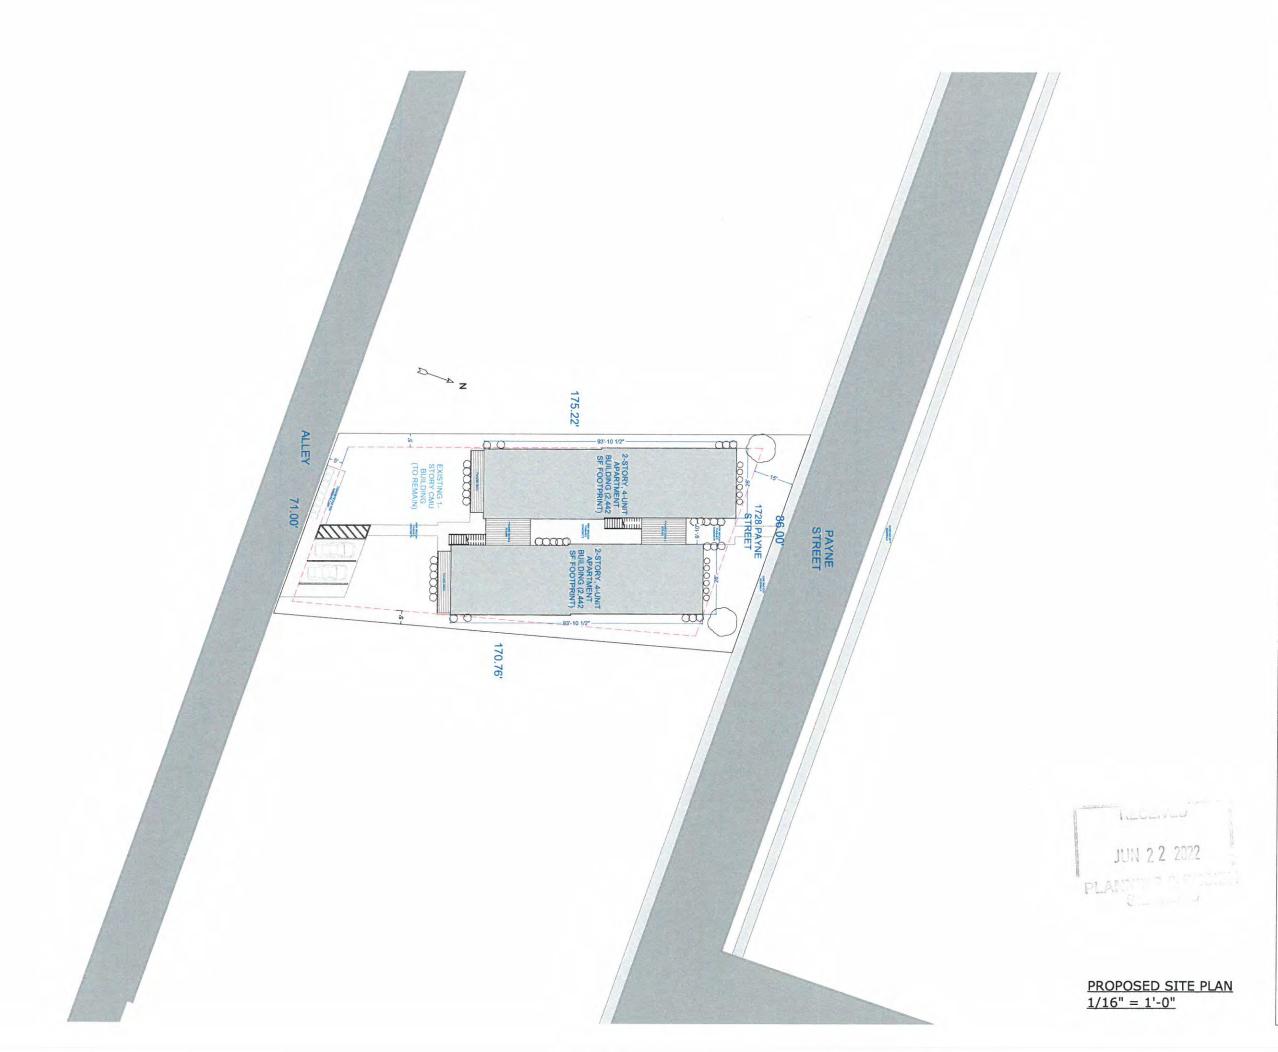

#### **Application Information**

Primary Address: 1728 PAYNE ST, LOUISVILLE, KY 40206

**Primary Parcel Id:** 070B00360000

**Project Description:** A certificate of appropriateness for the construction of 4,616 sq ft of apartments

on .2955 acres.

Project Name: Clifton - Apartments

#### **GENERAL INFORMATION**

**Acres** .2955

Dwelling Units 4

Historic Preservation District CLIFTON

New Building Square Feet 4616

Number of Meeting Notification

**Postcards** 

Project Cost 400000

# Landmarks Certificate of Appropriateness & Overlay District Permit Louisville Metro Planning & Design Services

| FIFFRSON COUNTY                                     | Case No.: 27-604-014                                            |                                                                                                                                                                                                          |
|-----------------------------------------------------|-----------------------------------------------------------------|----------------------------------------------------------------------------------------------------------------------------------------------------------------------------------------------------------|
| 130M SC                                             | Date: 6-23-22                                                   | Fee: No Fee                                                                                                                                                                                              |
| Instructions: For detailed definitions application. | of Certificate of Appropriateness an                            | nd Overlay District Permit, please see page 4 of this                                                                                                                                                    |
| Project Information                                 | on:                                                             |                                                                                                                                                                                                          |
| Certificate of Approp                               |                                                                 | Clifton   Cherokee Triangle   Individual Landmark  Louisville   Parkland Business   West Main Street                                                                                                     |
|                                                     | Bardstown/Baxter Ave Overlay (Brulu Review Overlay District (NR | RO)   Downtown Development Review Overlay (DDRO)  OD)                                                                                                                                                    |
| Project Name: 1                                     | 728 Payne St Duffy                                              |                                                                                                                                                                                                          |
| Desired Address / Des                               | and ID. 4700 Daving Ct. Little                                  |                                                                                                                                                                                                          |
| Project Address / Par                               | cerib. <u>1720 Fayrie St., Loui</u>                             | isville, KY 40206 / 070B00360000                                                                                                                                                                         |
| Total Agree: 2055                                   | agrag                                                           |                                                                                                                                                                                                          |
| Total Acres:2955                                    |                                                                 | A A                                                                                                                                                                                                      |
| Project Cost (exterior                              |                                                                 | A Assessed Value: \$94,790                                                                                                                                                                               |
| Existing Sq Ft: Osf                                 | New Construction                                                | on Sq Ft: 9232sf Height (Ft): 31' Stories: 2                                                                                                                                                             |
| Project Description (                               | use additional sheets if needed):                               |                                                                                                                                                                                                          |
| over crawl space fou<br>of an existing 1-story      | ndation. The buildings will be CMU building at the rear that    | 616sf, 2-story apartment buildings to be constructed located on a mostly vacant lot (with the exception will remain) along Payne St. in the Clifton 6'-0" W x 93'-10.5" D x 30'-10" H and contains (4) 2 |
| The structures are to tongue-and-groove s           |                                                                 | with smooth vertical fiber cement siding and cedar                                                                                                                                                       |
| at the rear alley has b                             | een coordinated with appropr                                    | of the property with alley access. Trash collection iate agencies, and a concrete pad for staging of                                                                                                     |
| garbage receptacles                                 | will be provided.                                               | μ - 7 - 2 2                                                                                                                                                                                              |
|                                                     |                                                                 |                                                                                                                                                                                                          |
|                                                     |                                                                 | 72-001-0149                                                                                                                                                                                              |

JAMES DUFFY 1728 Payne Street Louisville, KY 40206

| i i |
|-----|
|     |
|     |
|     |
|     |
|     |
|     |
| 1 1 |

SHEET TITLE:
PROPOSED SITE
PLAN
1/16" = 1'-0"

PROJECT DESCRIPTION: JAMES DUFFY 1728 Payne Street Louisville, KY 40206