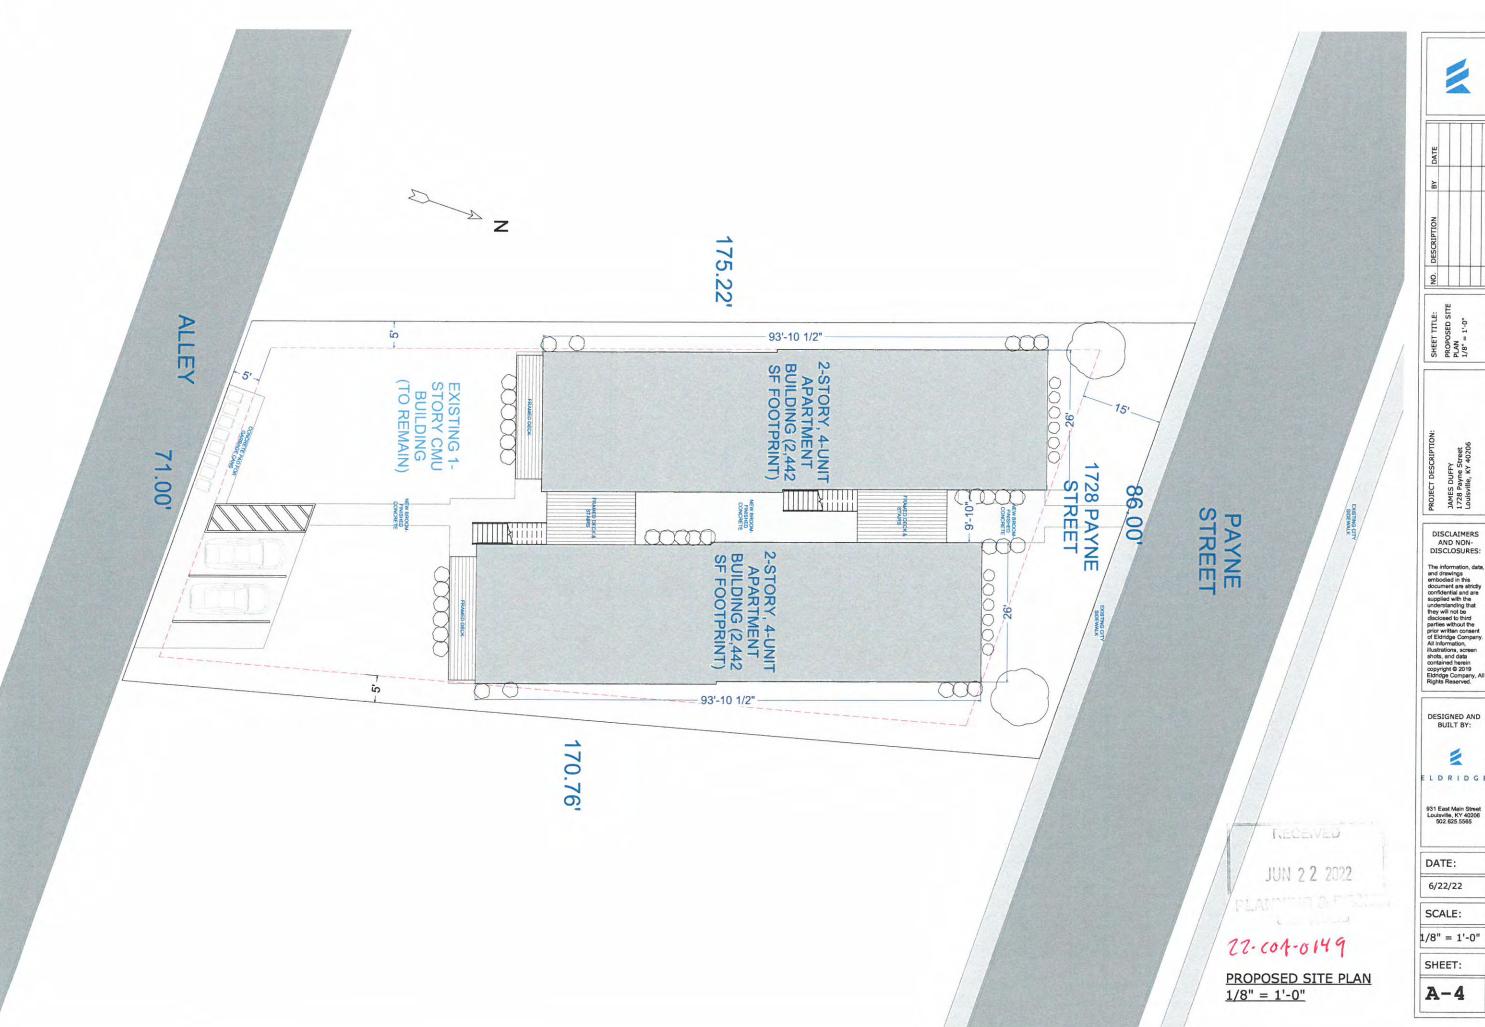

# Landmarks Certificate of Appropriateness & Overlay District Permit Louisville Metro Planning & Design Services

| FIFFRSON COUNTY                                     | Case No.: 27-604-014                                            |                                                                                                                                                                                                          |
|-----------------------------------------------------|-----------------------------------------------------------------|----------------------------------------------------------------------------------------------------------------------------------------------------------------------------------------------------------|
| 130M SC                                             | Date: 6-23-22                                                   | Fee: No Fee                                                                                                                                                                                              |
| Instructions: For detailed definitions application. | of Certificate of Appropriateness an                            | nd Overlay District Permit, please see page 4 of this                                                                                                                                                    |
| Project Information                                 | on:                                                             |                                                                                                                                                                                                          |
| Certificate of Approp                               |                                                                 | Clifton   Cherokee Triangle   Individual Landmark  Louisville   Parkland Business   West Main Street                                                                                                     |
|                                                     | Bardstown/Baxter Ave Overlay (Brulu Review Overlay District (NR | RO)   Downtown Development Review Overlay (DDRO)  OD)                                                                                                                                                    |
| Project Name: 1                                     | 728 Payne St Duffy                                              |                                                                                                                                                                                                          |
| Desired Address / Des                               | and ID. 4700 Daving Ct. Little                                  |                                                                                                                                                                                                          |
| Project Address / Par                               | cerib. <u>1720 Fayrie St., Loui</u>                             | isville, KY 40206 / 070B00360000                                                                                                                                                                         |
| Total Agree: 2055                                   | agrag                                                           |                                                                                                                                                                                                          |
| Total Acres:2955                                    |                                                                 | A A                                                                                                                                                                                                      |
| Project Cost (exterior                              |                                                                 | A Assessed Value: \$94,790                                                                                                                                                                               |
| Existing Sq Ft: Osf                                 | New Construction                                                | on Sq Ft: 9232sf Height (Ft): 31' Stories: 2                                                                                                                                                             |
| Project Description (                               | use additional sheets if needed):                               |                                                                                                                                                                                                          |
| over crawl space fou<br>of an existing 1-story      | ndation. The buildings will be CMU building at the rear that    | 616sf, 2-story apartment buildings to be constructed located on a mostly vacant lot (with the exception will remain) along Payne St. in the Clifton 6'-0" W x 93'-10.5" D x 30'-10" H and contains (4) 2 |
| The structures are to tongue-and-groove s           |                                                                 | with smooth vertical fiber cement siding and cedar                                                                                                                                                       |
| at the rear alley has b                             | een coordinated with appropr                                    | of the property with alley access. Trash collection iate agencies, and a concrete pad for staging of                                                                                                     |
| garbage receptacles                                 | will be provided.                                               | μ - 7 - 2 2                                                                                                                                                                                              |
|                                                     |                                                                 |                                                                                                                                                                                                          |
|                                                     |                                                                 | 72-001-0149                                                                                                                                                                                              |

JAMES DUFFY 1728 Payne Street Louisville, KY 40206

| i i |
|-----|
|     |
|     |
|     |
|     |
|     |
|     |
| 1 1 |

SHEET TITLE:
PROPOSED SITE
PLAN
1/16" = 1'-0"

PROJECT DESCRIPTION: JAMES DUFFY 1728 Payne Street Louisville, KY 40206