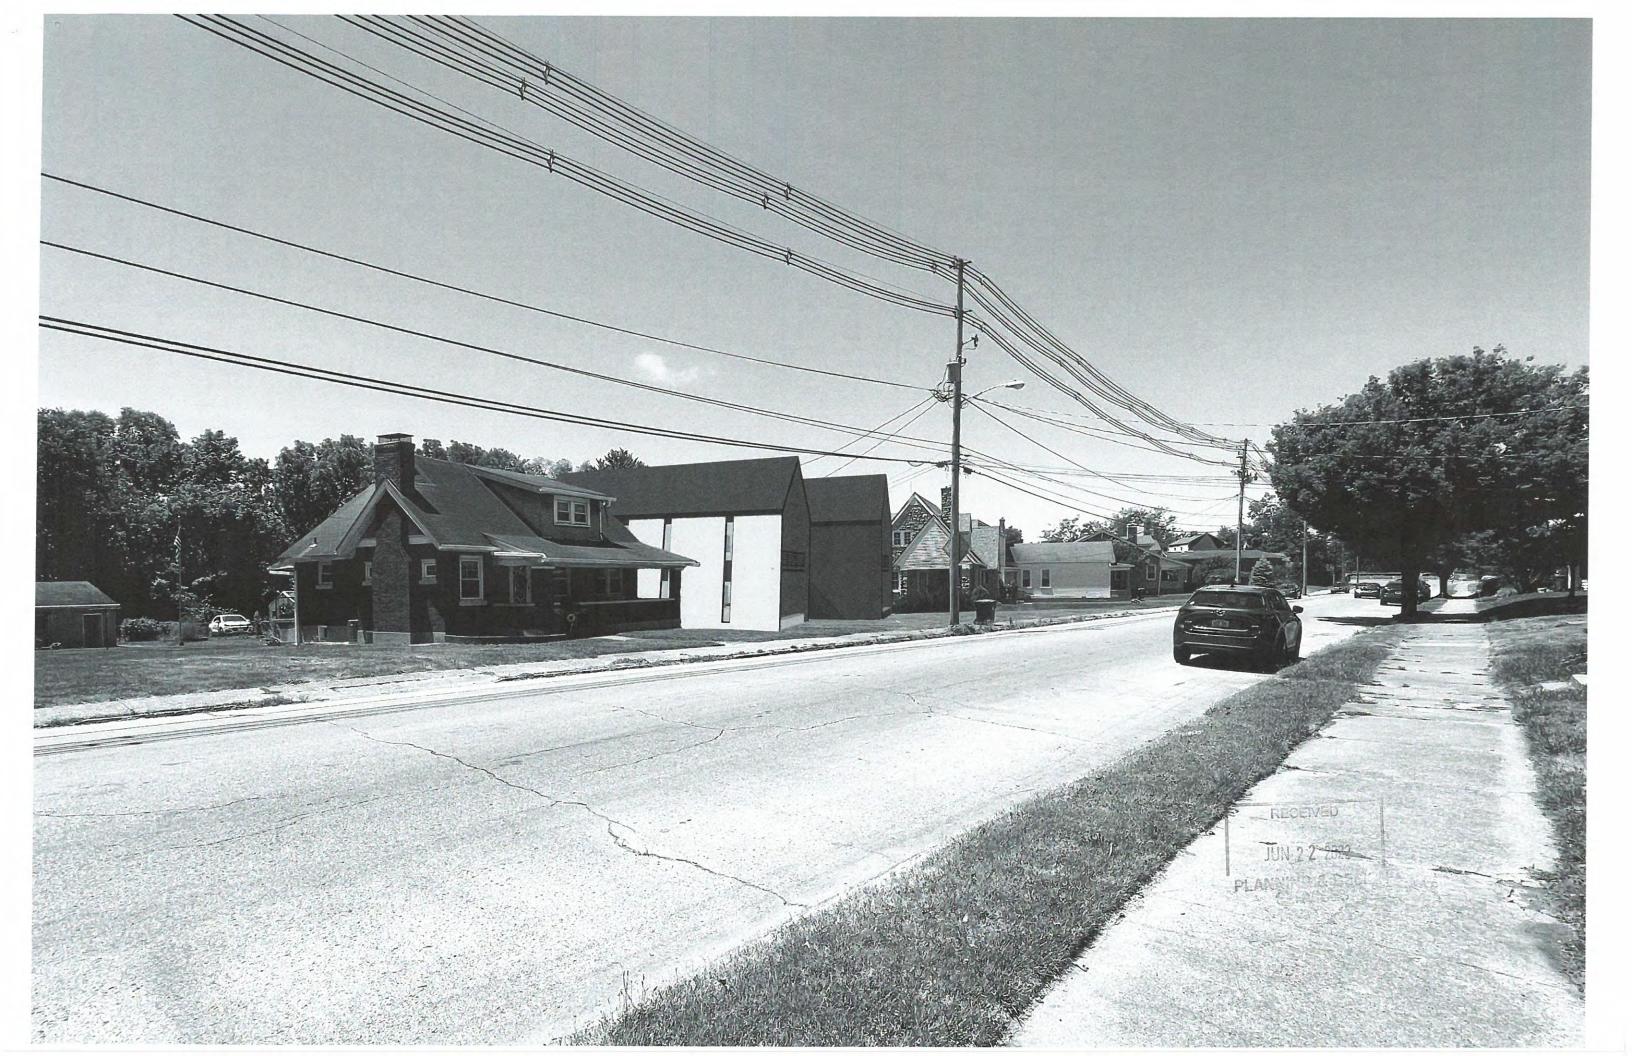

# Landmarks Certificate of Appropriateness & Overlay District Permit Louisville Metro Planning & Design Services

| FIFFRSON COUNTY                                     | Case No.: 27-604-014                                            |                                                                                                                                                                                                          |
|-----------------------------------------------------|-----------------------------------------------------------------|----------------------------------------------------------------------------------------------------------------------------------------------------------------------------------------------------------|
| 130M SC                                             | Date: 6-23-22                                                   | Fee: No Fee                                                                                                                                                                                              |
| Instructions: For detailed definitions application. | of Certificate of Appropriateness an                            | nd Overlay District Permit, please see page 4 of this                                                                                                                                                    |
| Project Information                                 | on:                                                             |                                                                                                                                                                                                          |
| Certificate of Approp                               |                                                                 | Clifton   Cherokee Triangle   Individual Landmark  Louisville   Parkland Business   West Main Street                                                                                                     |
|                                                     | Bardstown/Baxter Ave Overlay (Brulu Review Overlay District (NR | RO)   Downtown Development Review Overlay (DDRO)  OD)                                                                                                                                                    |
| Project Name: 1                                     | 728 Payne St Duffy                                              |                                                                                                                                                                                                          |
| Desired Address / Des                               | and ID. 4700 Daving Ct. Little                                  |                                                                                                                                                                                                          |
| Project Address / Par                               | cerib. <u>1720 Fayrie St., Loui</u>                             | isville, KY 40206 / 070B00360000                                                                                                                                                                         |
| Total Agree: 2055                                   | agrag                                                           |                                                                                                                                                                                                          |
| Total Acres:2955                                    |                                                                 | A A                                                                                                                                                                                                      |
| Project Cost (exterior                              |                                                                 | A Assessed Value: \$94,790                                                                                                                                                                               |
| Existing Sq Ft: Osf                                 | New Construction                                                | on Sq Ft: 9232sf Height (Ft): 31' Stories: 2                                                                                                                                                             |
| Project Description (                               | use additional sheets if needed):                               |                                                                                                                                                                                                          |
| over crawl space fou<br>of an existing 1-story      | ndation. The buildings will be CMU building at the rear that    | 616sf, 2-story apartment buildings to be constructed located on a mostly vacant lot (with the exception will remain) along Payne St. in the Clifton 6'-0" W x 93'-10.5" D x 30'-10" H and contains (4) 2 |
| The structures are to tongue-and-groove s           |                                                                 | with smooth vertical fiber cement siding and cedar                                                                                                                                                       |
| at the rear alley has b                             | een coordinated with appropr                                    | of the property with alley access. Trash collection iate agencies, and a concrete pad for staging of                                                                                                     |
| garbage receptacles                                 | will be provided.                                               | μ - 7 - 2 2                                                                                                                                                                                              |
|                                                     |                                                                 |                                                                                                                                                                                                          |
|                                                     |                                                                 | 72-001-0149                                                                                                                                                                                              |