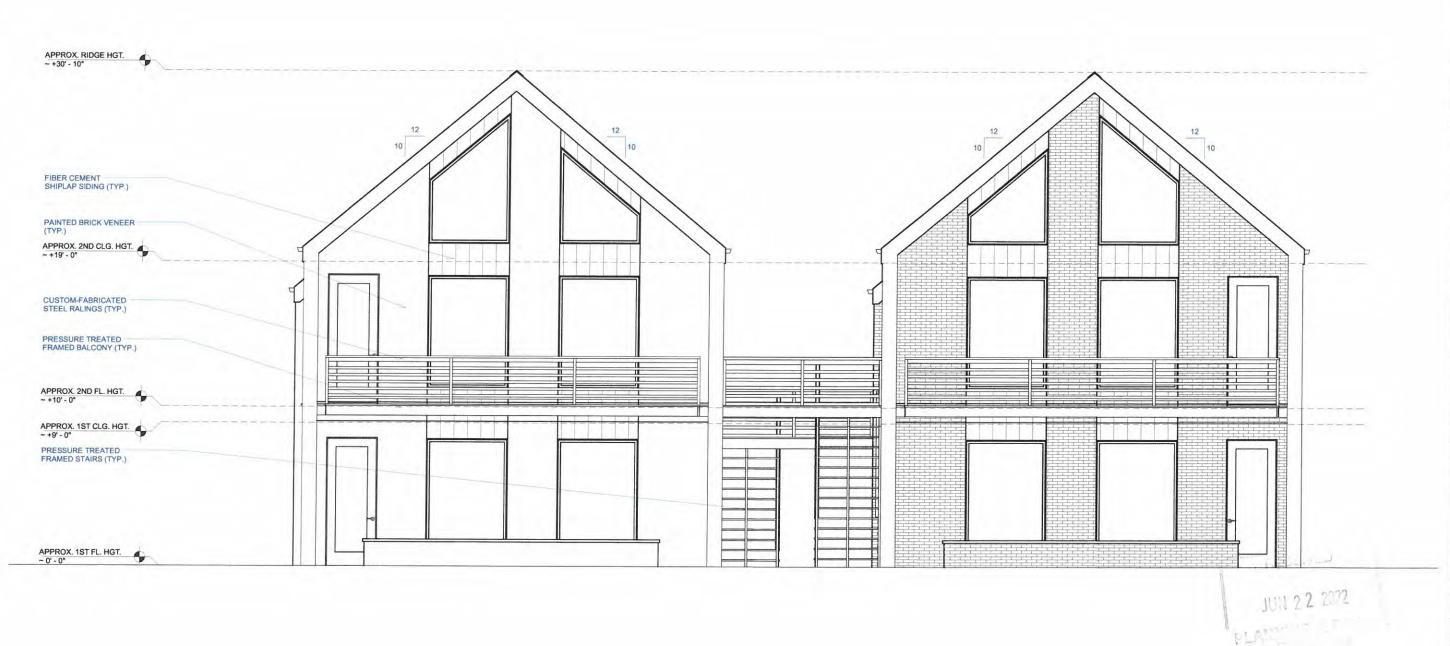

PROPOSED SECOND FLOOR PLANS

NO. DESCRIPTION BY DATE

PROPOSED
NORTHWESTFACING EXERIOR
ELEVATION

JAMES DUFFY
1728 Payne Street
Louisville, KY 40206

DISCLAIMERS AND NON-DISCLOSURES:

The information, data, and drawings embodied in this document are strictly confidential and example of the supplied with the understanding that they will not be disclosed to third parties without the prior written consent of Eldridge Company, All information, information, and data contained herein copyright & 2019 Eldridge Company, All Rights Reserved.

DESIGNED AND BUILT BY:

931 East Main Street Louisville, KY 40206 502.625.5565

DATE:

6/20/22

SCALE:

3/8" = 1'-0"

SHEET:

A-8

PROPOSED NORTHWEST-FACING EXERIOR ELEVATION

PROJECT DESCRIPTION:
JAMES DUFFY
1728 Payne Street
Louisville, KY 40206 DISCLAIMERS AND NON-DISCLOSURES: The information, data, and drawings embodied in this document are strictly confidential and are supplied with the understanding that they will not be disclosed to third parties without the prior written consent of Eloridge Company. All informationen shots, and data contained herein copyright © 2019 Eldridge Company, All Rights Reserved. DESIGNED AND BUILT BY: 1 ELDRIDGE 931 East Main Street Louisville, KY 40206 502.625.5565 DATE: 6/20/22 SCALE: 1/4" = 1'-0" SHEET: PROPOSED SOUTHWEST-FACING EXERIOR ELEVATION A-9