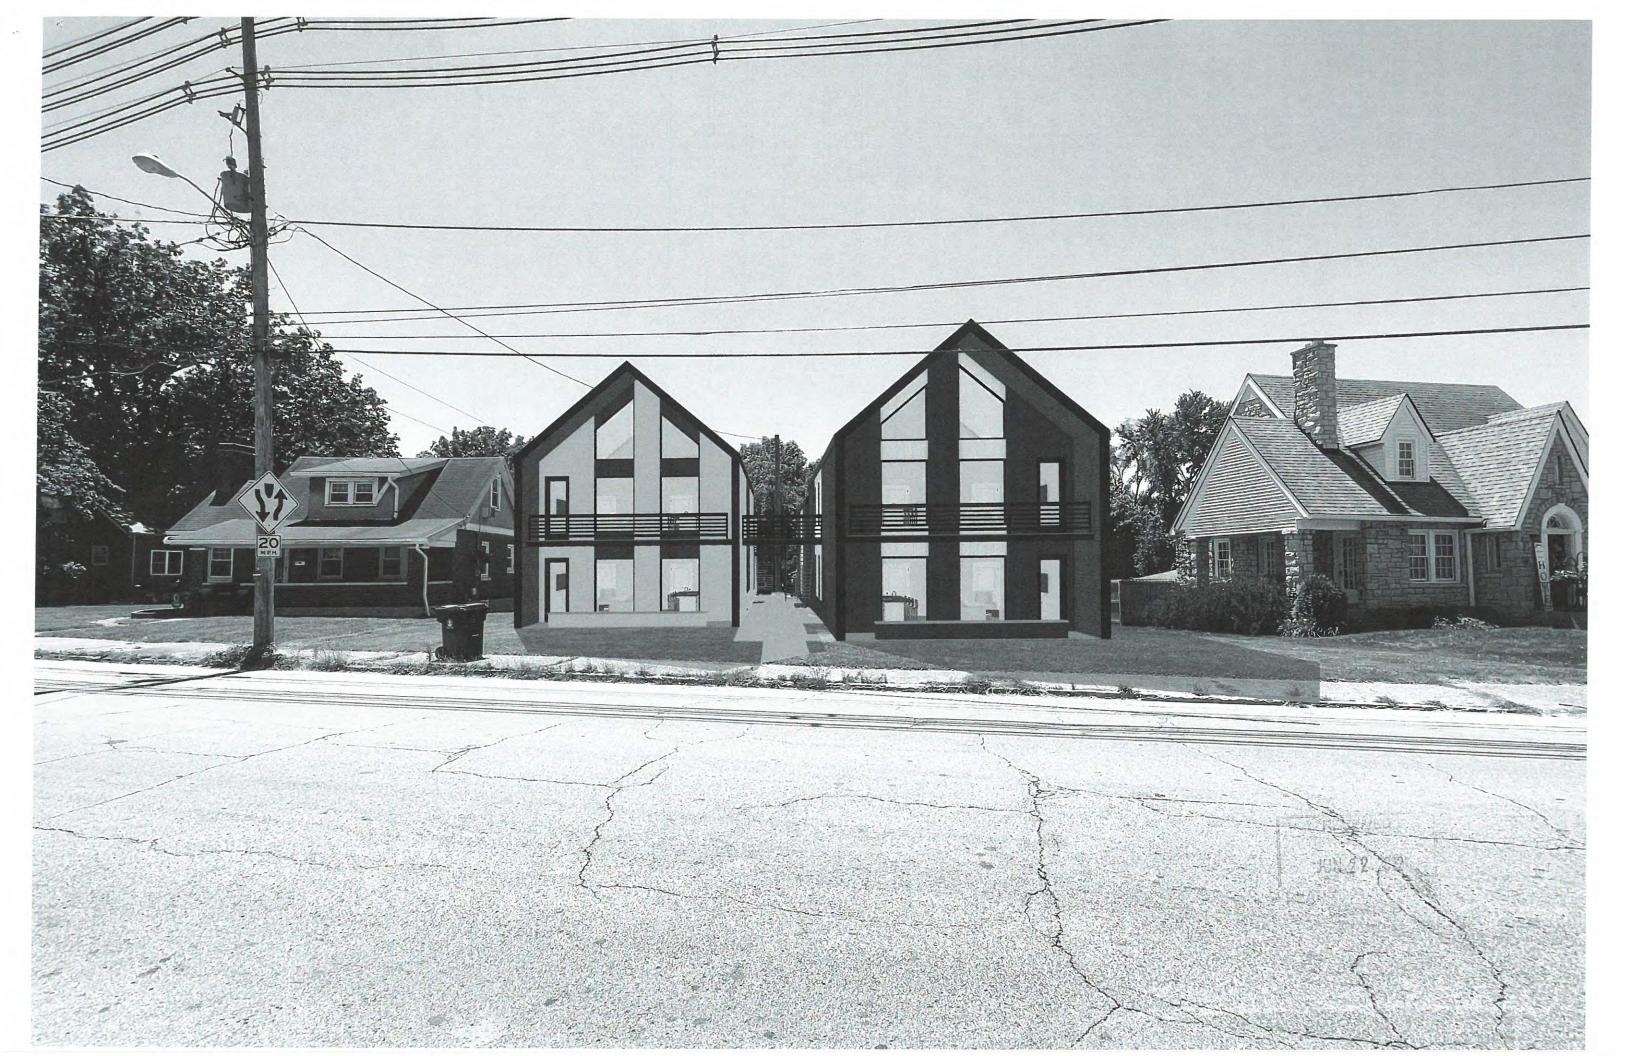

# Landmarks Certificate of Appropriateness & Overlay District Permit Louisville Metro Planning & Design Services

| FIFFRSON COUNTY                                     | Case No.: 27-604-014                                            |                                                                                                                                                                                                          |
|-----------------------------------------------------|-----------------------------------------------------------------|----------------------------------------------------------------------------------------------------------------------------------------------------------------------------------------------------------|
| 130M SC                                             | Date: 6-23-22                                                   | Fee: No Fee                                                                                                                                                                                              |
| Instructions: For detailed definitions application. | of Certificate of Appropriateness an                            | nd Overlay District Permit, please see page 4 of this                                                                                                                                                    |
| Project Information                                 | on:                                                             |                                                                                                                                                                                                          |
| Certificate of Approp                               |                                                                 | Clifton   Cherokee Triangle   Individual Landmark  Louisville   Parkland Business   West Main Street                                                                                                     |
|                                                     | Bardstown/Baxter Ave Overlay (Brulu Review Overlay District (NR | RO)   Downtown Development Review Overlay (DDRO)  OD)                                                                                                                                                    |
| Project Name: 1                                     | 728 Payne St Duffy                                              |                                                                                                                                                                                                          |
| Desired Address / Des                               | and ID. 4700 Daving Ct. Little                                  |                                                                                                                                                                                                          |
| Project Address / Par                               | cerib. <u>1720 Fayrie St., Loui</u>                             | isville, KY 40206 / 070B00360000                                                                                                                                                                         |
| Total Agree: 2055                                   | agrag                                                           |                                                                                                                                                                                                          |
| Total Acres:2955                                    |                                                                 | A A                                                                                                                                                                                                      |
| Project Cost (exterior                              |                                                                 | A Assessed Value: \$94,790                                                                                                                                                                               |
| Existing Sq Ft: Osf                                 | New Construction                                                | on Sq Ft: 9232sf Height (Ft): 31' Stories: 2                                                                                                                                                             |
| Project Description (                               | use additional sheets if needed):                               |                                                                                                                                                                                                          |
| over crawl space fou<br>of an existing 1-story      | ndation. The buildings will be CMU building at the rear that    | 616sf, 2-story apartment buildings to be constructed located on a mostly vacant lot (with the exception will remain) along Payne St. in the Clifton 6'-0" W x 93'-10.5" D x 30'-10" H and contains (4) 2 |
| The structures are to tongue-and-groove s           |                                                                 | with smooth vertical fiber cement siding and cedar                                                                                                                                                       |
| at the rear alley has b                             | een coordinated with appropr                                    | of the property with alley access. Trash collection iate agencies, and a concrete pad for staging of                                                                                                     |
| garbage receptacles                                 | will be provided.                                               | μ - 7 - 2 2                                                                                                                                                                                              |
|                                                     |                                                                 |                                                                                                                                                                                                          |
|                                                     |                                                                 | 72-001-0149                                                                                                                                                                                              |

JAMES DUFFY 1728 Payne Street Louisville, KY 40206

| i i |
|-----|
|     |
|     |
|     |
|     |
|     |
|     |
| 1 1 |

SHEET TITLE:
PROPOSED SITE
PLAN
1/16" = 1'-0"

PROJECT DESCRIPTION: JAMES DUFFY 1728 Payne Street Louisville, KY 40206