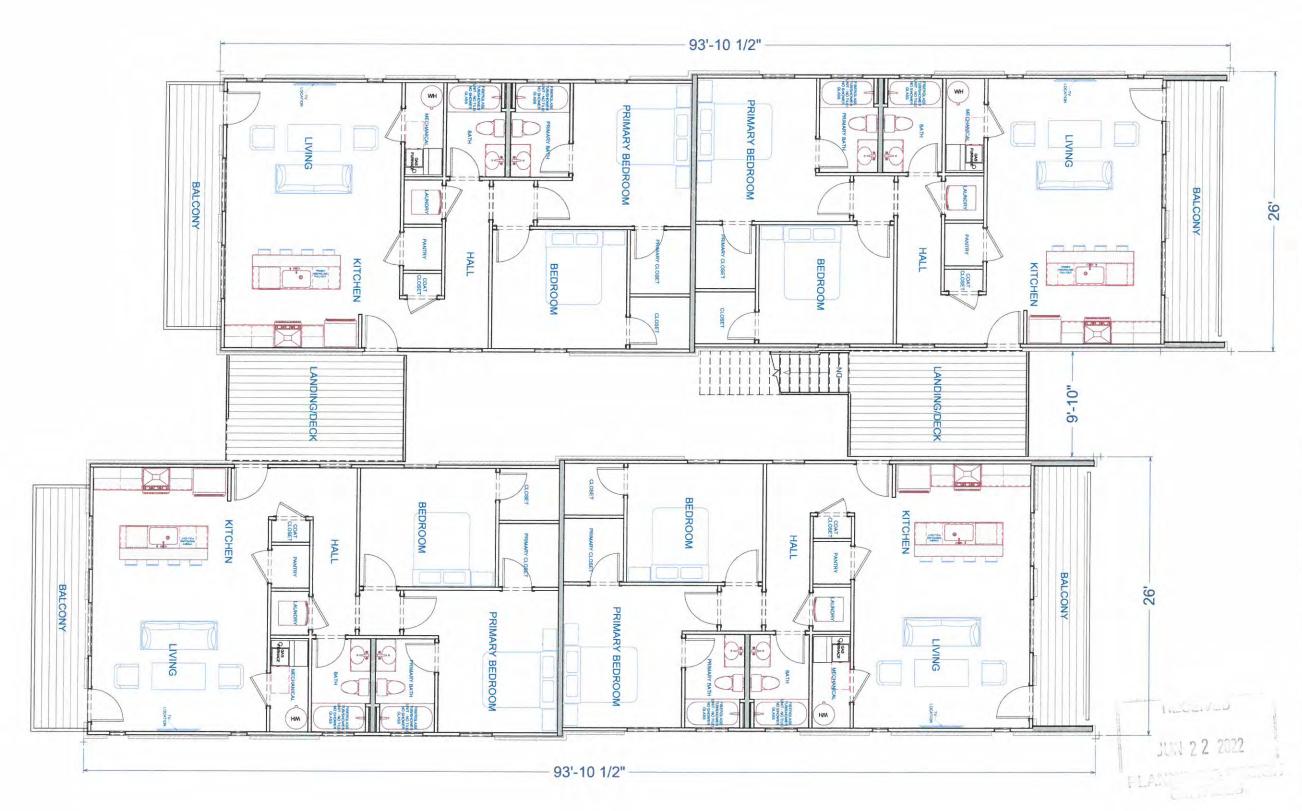

PROPOSED SECOND FLOOR PLANS

JAMES DUFFY 1728 Payne Street Louisville, KY 40206

DISCLAIMERS AND NON-DISCLOSURES:

The information, data, and drawings embodied in this document are strictly confidential and establishment and the supplied with the understanding that they will not be disclosed to third parties without the prior written consent, All information, illustrations, screen shots, and data contained herein copyright © 2019 Eldridge Company, Al Rights Reserved.

DESIGNED AND BUILT BY:

ELDRIDGE

931 East Main Street Louisville, KY 40206 502.625.5565

DATE:

6/22/22

SCALE:

1/4" = 1'-0"

A-7