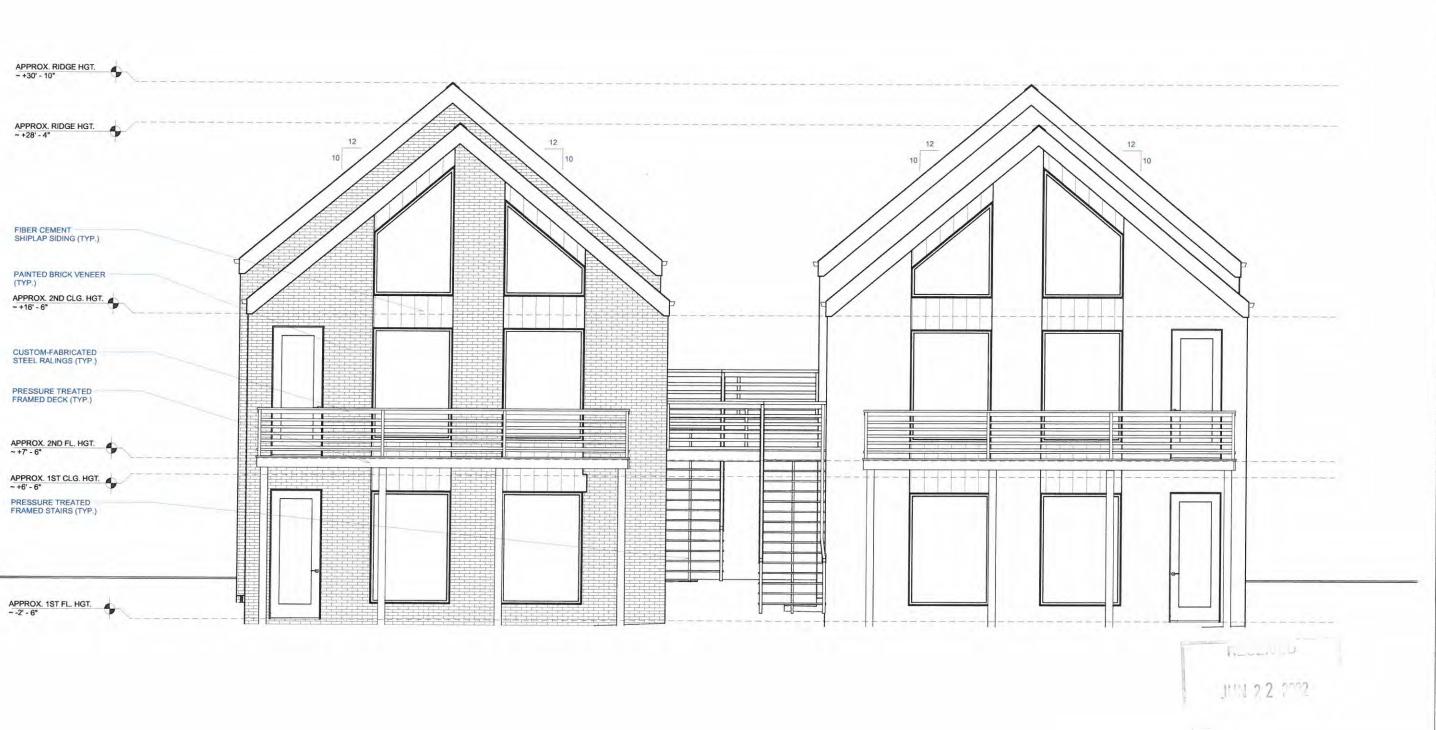

PROPOSED SECOND FLOOR PLANS

NO. DESCRIPTION BY DATE

PROPOSED
NORTHWESTFACING EXERIOR
ELEVATION

JAMES DUFFY
1728 Payne Street
Louisville, KY 40206

DISCLAIMERS AND NON-DISCLOSURES:

The information, data, and drawings embodied in this document are strictly confidential and example of the supplied with the understanding that they will not be disclosed to third parties without the prior written consent of Eldridge Company, All information, information, and data contained herein copyright & 2019 Eldridge Company, All Rights Reserved.

PROPOSED NORTHWEST-FACING EXERIOR ELEVATION

PROJECT DESCRIPTION:
JAMES DUFFY
1728 Payne Street
Louisville, KY 40206 DISCLAIMERS AND NON-DISCLOSURES: The information, data, and drawings embodied in this document are strictly confidential and are supplied with the understanding that they will not be disclosed to third parties without the prior written consent of Eloridge Company. All informationen shots, and data contained herein copyright © 2019 Eldridge Company, All Rights Reserved. DESIGNED AND BUILT BY: 1 ELDRIDGE 931 East Main Street Louisville, KY 40206 502.625.5565 DATE: 6/20/22 SCALE: 1/4" = 1'-0" SHEET: PROPOSED SOUTHWEST-FACING EXERIOR ELEVATION A-9