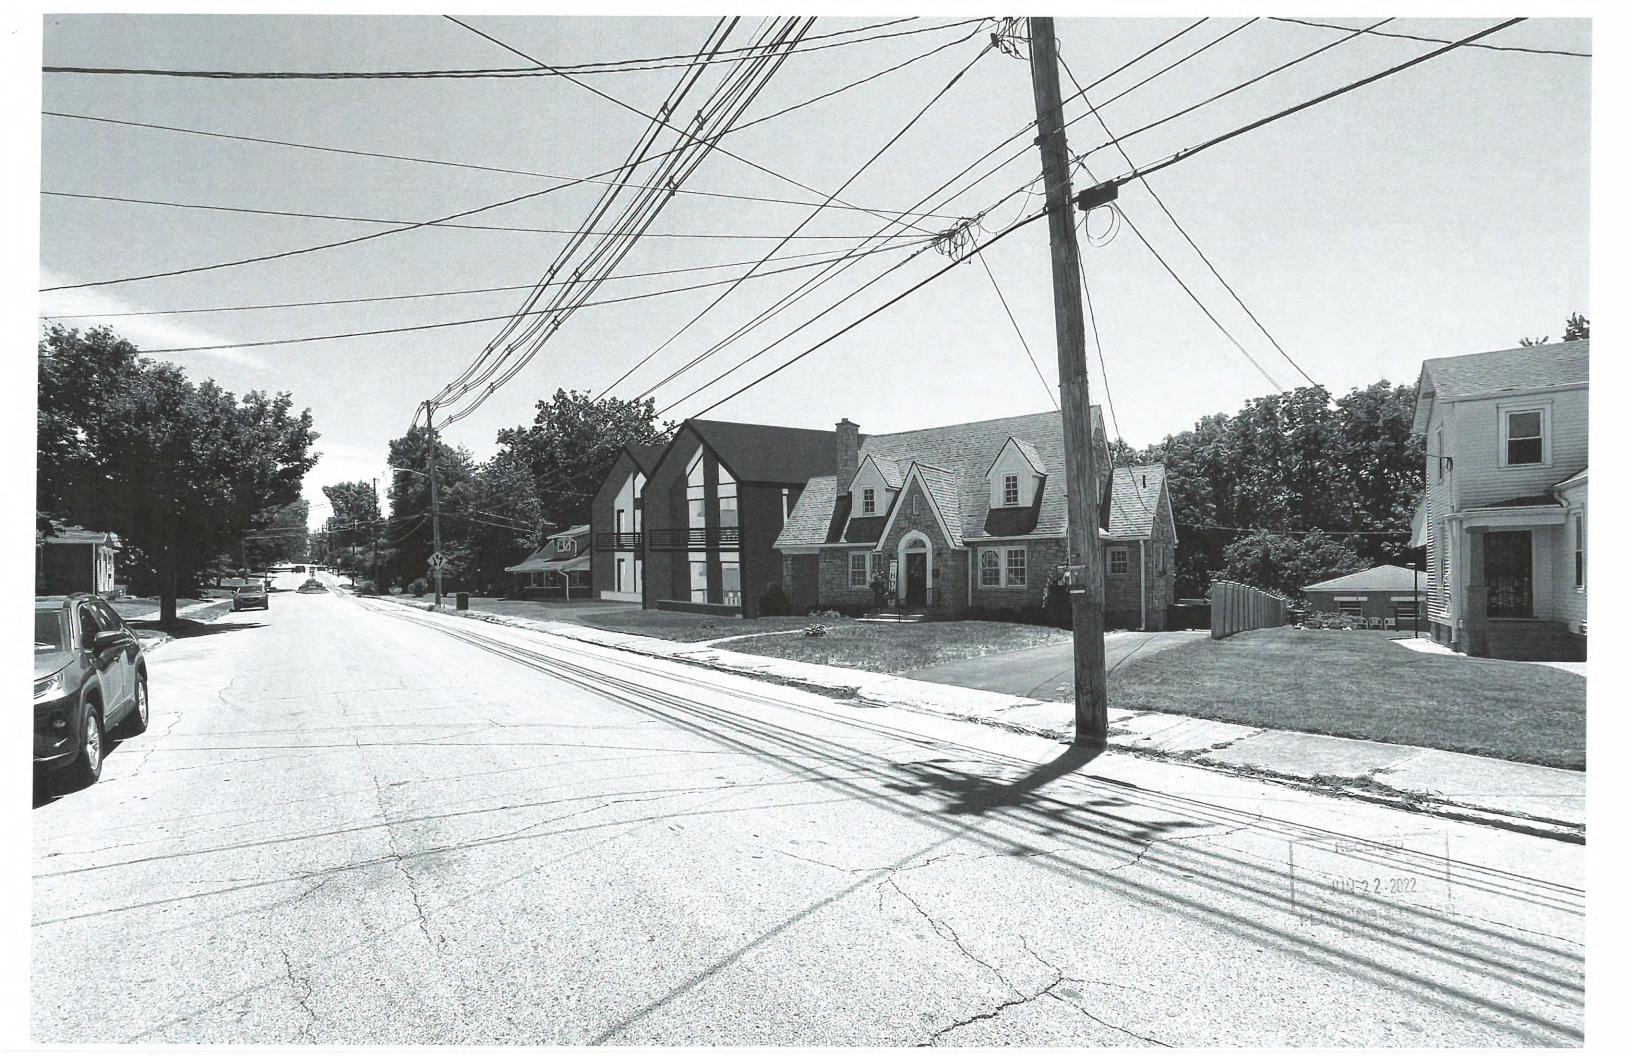

# Landmarks Certificate of Appropriateness & Overlay District Permit Louisville Metro Planning & Design Services

| FIFFRSON COUNTY                                     | Case No.: 27-604-014                                            |                                                                                                                                                                                                          |
|-----------------------------------------------------|-----------------------------------------------------------------|----------------------------------------------------------------------------------------------------------------------------------------------------------------------------------------------------------|
| 130M SC                                             | Date: 6-23-22                                                   | Fee: No Fee                                                                                                                                                                                              |
| Instructions: For detailed definitions application. | of Certificate of Appropriateness an                            | nd Overlay District Permit, please see page 4 of this                                                                                                                                                    |
| Project Information                                 | on:                                                             |                                                                                                                                                                                                          |
| Certificate of Approp                               |                                                                 | Clifton   Cherokee Triangle   Individual Landmark  Louisville   Parkland Business   West Main Street                                                                                                     |
|                                                     | Bardstown/Baxter Ave Overlay (Brulu Review Overlay District (NR | RO)   Downtown Development Review Overlay (DDRO)  OD)                                                                                                                                                    |
| Project Name: 1                                     | 728 Payne St Duffy                                              |                                                                                                                                                                                                          |
| Desired Address / Des                               | and ID. 4700 Daving Ct. Little                                  |                                                                                                                                                                                                          |
| Project Address / Par                               | cerib. <u>1720 Fayrie St., Loui</u>                             | isville, KY 40206 / 070B00360000                                                                                                                                                                         |
| Total Agree: 2055                                   | agrag                                                           |                                                                                                                                                                                                          |
| Total Acres:2955                                    |                                                                 | A A                                                                                                                                                                                                      |
| Project Cost (exterior                              |                                                                 | A Assessed Value: \$94,790                                                                                                                                                                               |
| Existing Sq Ft: Osf                                 | New Construction                                                | on Sq Ft: 9232sf Height (Ft): 31' Stories: 2                                                                                                                                                             |
| Project Description (                               | use additional sheets if needed):                               |                                                                                                                                                                                                          |
| over crawl space fou<br>of an existing 1-story      | ndation. The buildings will be CMU building at the rear that    | 616sf, 2-story apartment buildings to be constructed located on a mostly vacant lot (with the exception will remain) along Payne St. in the Clifton 6'-0" W x 93'-10.5" D x 30'-10" H and contains (4) 2 |
| The structures are to tongue-and-groove s           |                                                                 | with smooth vertical fiber cement siding and cedar                                                                                                                                                       |
| at the rear alley has b                             | een coordinated with appropr                                    | of the property with alley access. Trash collection iate agencies, and a concrete pad for staging of                                                                                                     |
| garbage receptacles                                 | will be provided.                                               | μ - 7 - 2 2                                                                                                                                                                                              |
|                                                     |                                                                 |                                                                                                                                                                                                          |
|                                                     |                                                                 | 72-001-0149                                                                                                                                                                                              |

JAMES DUFFY 1728 Payne Street Louisville, KY 40206

| i i |
|-----|
|     |
|     |
|     |
|     |
|     |
|     |
| 1 1 |

SHEET TITLE:
PROPOSED SITE
PLAN
1/16" = 1'-0"

PROJECT DESCRIPTION: JAMES DUFFY 1728 Payne Street Louisville, KY 40206