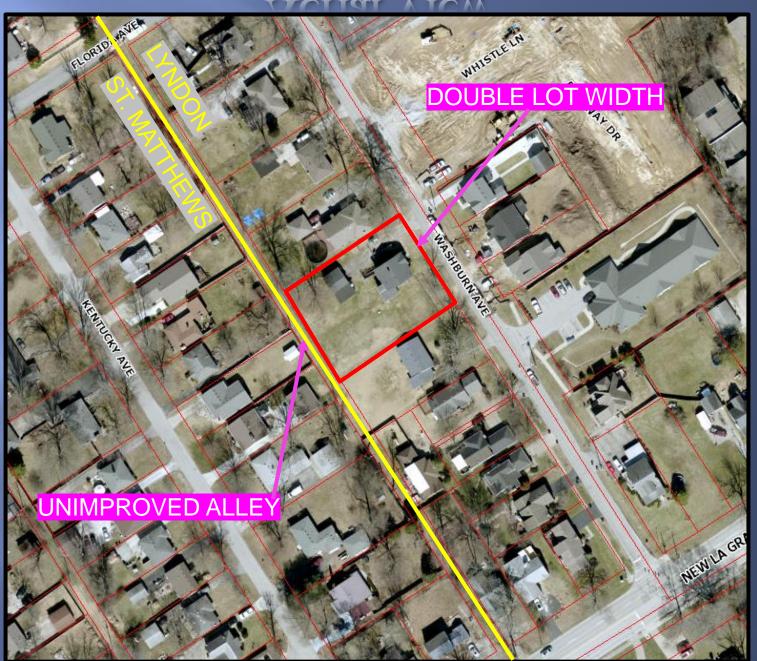

# 416 WASHBURN AVE~LYNDON, KY

#### MINOR PLAT WAIVER

Development Review Committee Meeting October 5<sup>th</sup>, 2022



# Request

WAIVER – To allow direct access to Washburn Avenue.

Proposed Minor Plat





### **Aerial View**



# LOJIC - Historic Property Lines





# Washburn Ave

Between Westport Rd & New LaGrange Rd

# City of Lyndon

From: Brent Hagan < lyndonmayor@cityoflyndon.org>

Sent: Friday, July 15, 2022 2:41 PM

To: David Winkler <winkler@ldd-inc.com>

Subject: RE: 416 Washburn Avenue

Good afternoon David,

The City of Lyndon does not oppose a driveway for Lot 2, provided that the Lot 2 parcel has been properly separated from Lot 1, thus generating an independent parcel number and serves as a private residence.

Brent Hagan

Thank you,

Brent Hagan | Mayor | City of Lyndon 515 Wood Rd. Lyndon,KY 40222 P. 502.423.0932 | F. 502.339.9722 lyndonmayor@cityoflyndon.org

www.cityofiyndon.org