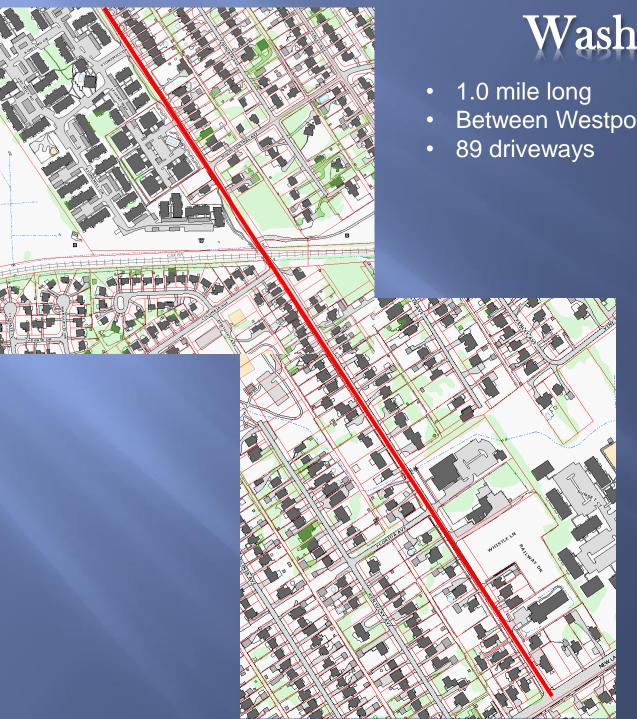

# 416 WASHBURN AVE~LYNDON, KY

#### MINOR PLAT WAIVER

Development Review Committee Meeting October 5<sup>th</sup>, 2022



# Request

WAIVER – To allow direct access to Washburn Avenue.

Proposed Minor Plat





### **Aerial View**



# LOJIC - Historic Property Lines





# Washburn Ave

Between Westport Rd & New LaGrange Rd

# City of Lyndon

From: Brent Hagan < lyndonmayor@cityoflyndon.org>

Sent: Friday, July 15, 2022 2:41 PM

To: David Winkler <winkler@ldd-inc.com>

Subject: RE: 416 Washburn Avenue

Good afternoon David,

The City of Lyndon does not oppose a driveway for Lot 2, provided that the Lot 2 parcel has been properly separated from Lot 1, thus generating an independent parcel number and serves as a private residence.

Brent Hagan

Thank you,

Brent Hagan | Mayor | City of Lyndon 515 Wood Rd. Lyndon,KY 40222 P. 502.423.0932 | F. 502.339.9722 lyndonmayor@cityoflyndon.org

www.cityofiyndon.org