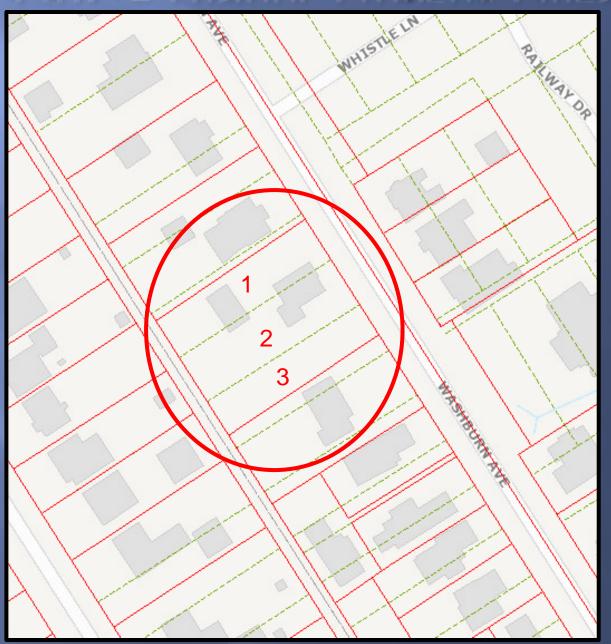

# 416 WASHBURN AVE~LYNDON, KY

#### MINOR PLAT WAIVER

Development Review Committee Meeting October 5<sup>th</sup>, 2022



# Request

WAIVER – To allow direct access to Washburn Avenue.

Proposed Minor Plat





### **Aerial View**



# LOJIC - Historic Property Lines





# Washburn Ave

Between Westport Rd & New LaGrange Rd

# City of Lyndon

From: Brent Hagan < lyndonmayor@cityoflyndon.org>

Sent: Friday, July 15, 2022 2:41 PM

To: David Winkler <winkler@ldd-inc.com>

Subject: RE: 416 Washburn Avenue

Good afternoon David,

The City of Lyndon does not oppose a driveway for Lot 2, provided that the Lot 2 parcel has been properly separated from Lot 1, thus generating an independent parcel number and serves as a private residence.

Brent Hagan

Thank you,

Brent Hagan | Mayor | City of Lyndon 515 Wood Rd. Lyndon,KY 40222 P. 502.423.0932 | F. 502.339.9722 lyndonmayor@cityoflyndon.org

www.cityofiyndon.org