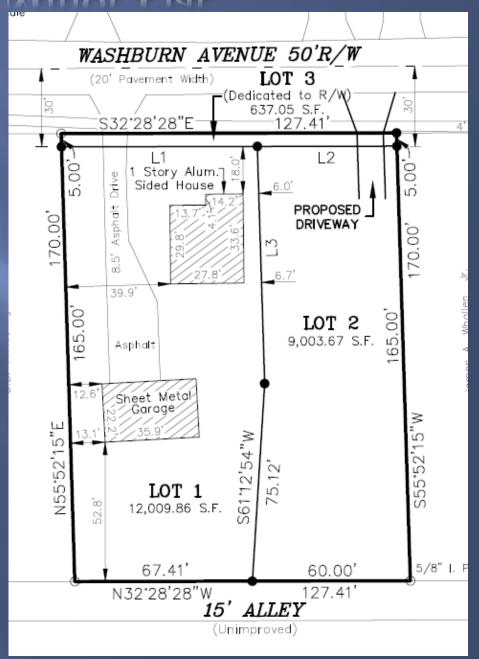

# Request

WAIVER – To allow direct access to Washburn Avenue.

Proposed Minor Plat