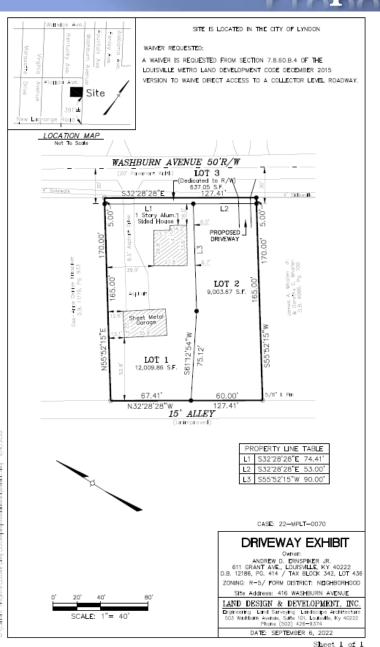

# Request

WAIVER – To allow direct access to Washburn Avenue.

Proposed Minor Plat