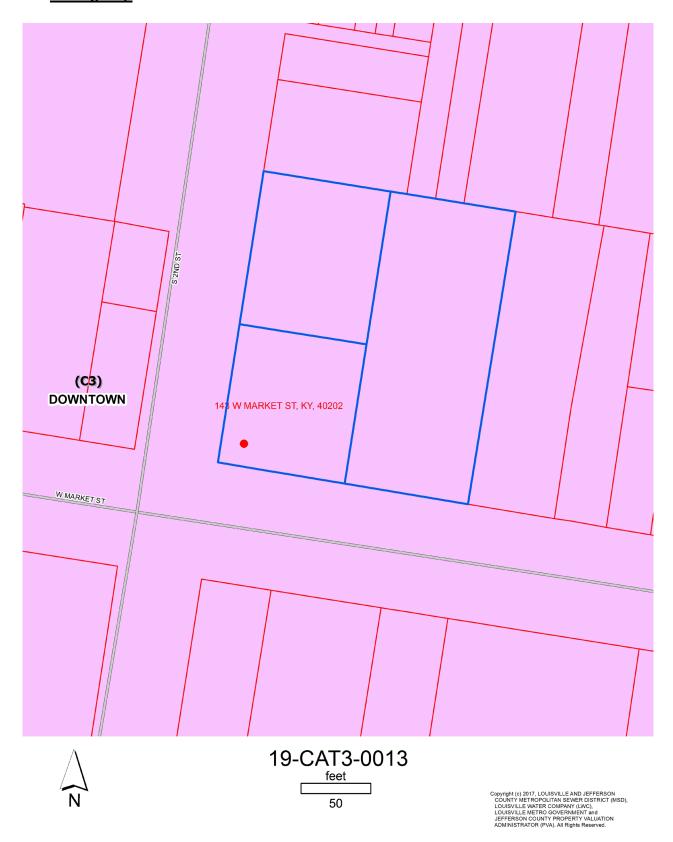

der docket 22-OVERLAY-0028. A committee meeting to review the proposal was scheduled for the morning of November 2, 2022.

#### **INTERESTED PARTY COMMENTS**

Staff has received no comments from interested parties concerning this request.

### **REQUIRED ACTIONS**

APPROVE or DENY the Category 3 Development Plan

# **NOTIFICATION**

| Date     | Purpose of Notice  | Recipients                                                   |
|----------|--------------------|--------------------------------------------------------------|
| 10-20-22 | Hearing before DRC | 1 <sup>st</sup> tier adjoining property owners and residents |
|          |                    | Registered Neighborhood Groups in Council District 4         |

# **ATTACHMENTS**

- 1. Zoning Map
- 2. Aerial Photograph

# 1. Zoning Map



### 2. Aerial Photograph







Copyright (c) 2017, LOUISVILLE AND JEFFERSON COUNTY METROPOLITAN SEWER DISTRICT (MSD), LOUISVILLE WATER COMPANY (LWC), LOUISVILLE WATER COMPANY (LWC), LOUISVILLE METRO GOVERNMENT and JEFFERSON COUNTY PROPERTY VALUATION ADMINISTRATOR (PVA), All Rights Reserved.