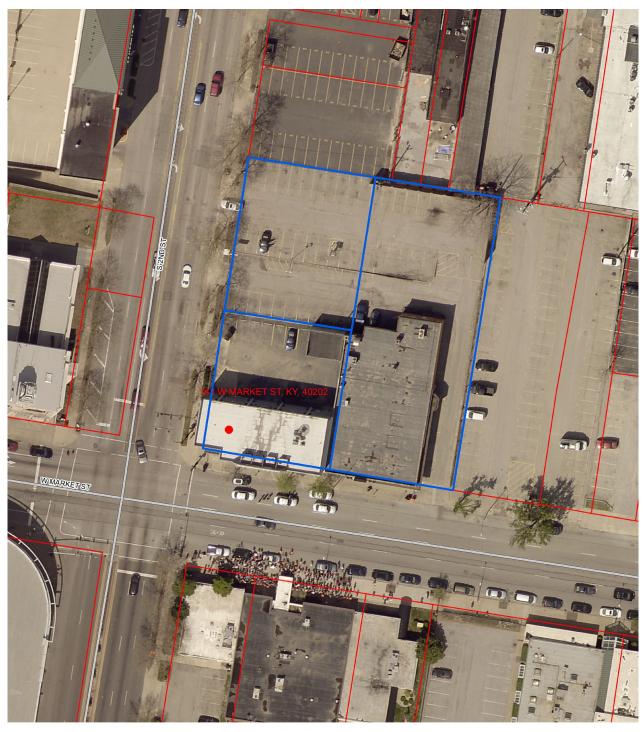

# **ATTACHMENTS**

- 1. Zoning Map
- 2. Aerial Photograph

### 2. Aerial Photograph

Copyright (c) 2017, LOUISVILLE AND JEFFERSON COUNTY METROPOLITAN SEWER DISTRICT (MSD), LOUISVILLE WATER COMPANY (LWC), LOUISVILLE WATER COMPANY (LWC), LOUISVILLE METRO GOVERNMENT and JEFFERSON COUNTY PROPERTY VALUATION ADMINISTRATOR (PVA), All Rights Reserved.