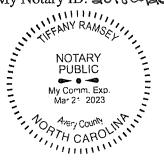

Kimberly Pacilio

STATE OF North Carolina ) ) COUNTY OF Avery )

The foregoing Consideration Certificate was acknowledged and sworn to before me this October <u>1</u>, 2022, by Jonathan Pacilio and Kimberly Pacilio, husband and wife, GRANTEE(S).

My commission expires: March 21, 2023 My Notary ID: 201809200112

NOTARY PUBLIC, STATE AT LARGE, RENTUCKY

THIS INSTRUMENT PREPARED BY

The English Law Group, PSC Michael T. English, Attorney at Law 10213 Linn Station Road Louisville, Kentucky 40223