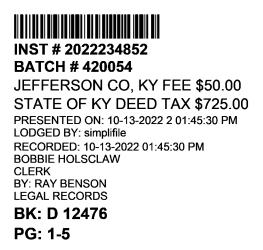

# Bobbie Holsclaw Jefferson County Clerk's Office

As evidenced by the instrument number shown below, this document has been recorded as a permanent record in the archives of the Jefferson County Clerk's Office.

527 W Jefferson St ~ Louisville, KY 40202 (502) 574-5700

File No. 2200849